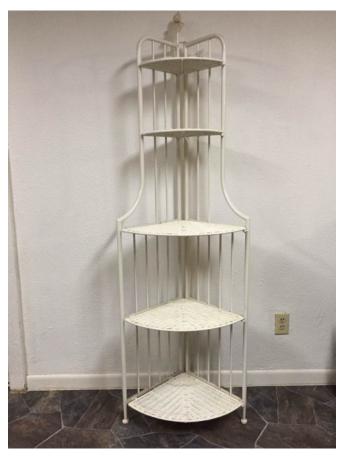

Shelf-Metal & Wicker, Corner Shelf Category: Antiques • Furniture Title: Shelf-Metal & Wicker, Corner Shelf Model:

Description:

**Location:** House • Basement **Brand:** From Hobby Lobby Condition: Excellent Size: 70 1/4" Tall, 16" Deep