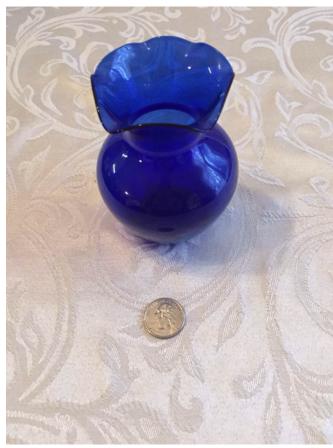

Title: Flower Vase.

Model:

Description:

**Location:** House • Great Room • Large Curio Cabinet

Brand:

Condition: Excellent

#### Flower Vase.

Category: Antiques • Blue Cobalt

Title: Flower Vase.

Model:

Description:

**Location:** House • Great Room • Large Curio Cabinet

Brand:

Condition: Excellent