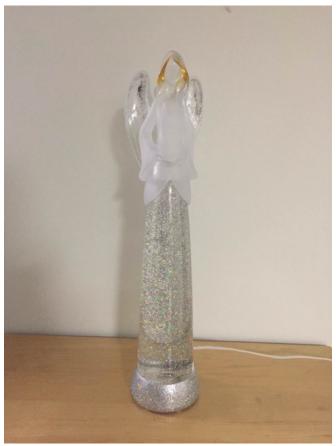

**Description:** 

Location: House • Basement • Bedroom

Brand: Cracker Barrel.
Condition: Excellent
Size: 23" Tall