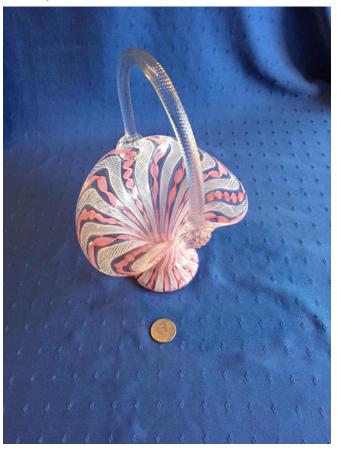

## Basket.

Category: Antiques • Glass Title: Basket.

Title: Basket Model: Description:

Location: House • Living Room • Curio Cabinet

**Brand:** 

Condition: Excellent

Size:

Basket.

Category: Antiques • Glass Title: Basket.

Title: Basket. Model: Description:

Location: House • Living Room

**Brand:** 

Condition: Excellent

## Basket.

Category: Antiques • Glass Title: Basket. Model: **Description:** 

Location: House • Living Room Brand:
Condition: Excellent

Basket.

Category: Antiques • Glass Title: Basket. Model: **Description:** 

Location: House • Living Room • Curio Cabinet Brand: Fenton.
Condition: Excellent Size: 6" H

Basket.

Category: Antiques • Glass Title: Basket. Model: **Description:** 

**Location:** House • Living Room • Curio Cabinet

Brand:
Condition: Excellent

Basket.

Category: Antiques • Glass Title: Basket. Model: **Description:** 

**Location:** House • Living Room • Curio Cabinet

Brand:
Condition: Excellent

## Basket.

Category: Antiques • Glass Title: Basket. Model: **Description:** 

**Location:** House • Living Room • Curio Cabinet

Brand:
Condition: Excellent

Birds. Category: Antiques • Glass Title: Birds. Model: