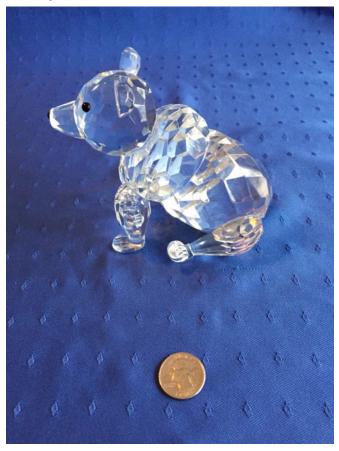

## **Crystal Bear.**

Category: Antiques • Glass Title: Crystal Bear. Model:

**Description:** 

**Location:** House • Living Room • Curio Cabinet

**Brand:** 

Condition: Excellent

Size:

Crystal Vase.
Category: Antiques • Glass
Title: Crystal Vase.