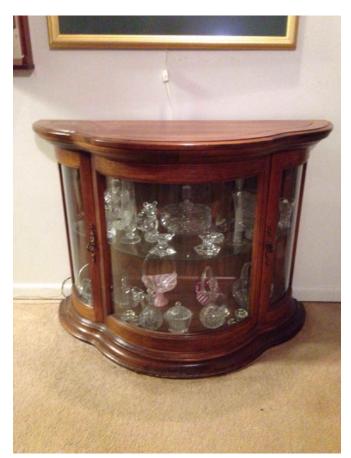

### **Curio Cabinet.**

Category: Antiques Title: Curio Cabinet. Model:

Description: Curved, wood and glass curio cabinet with glass shelf

Location: House • Living Room

Brand:

Condition: Excellent