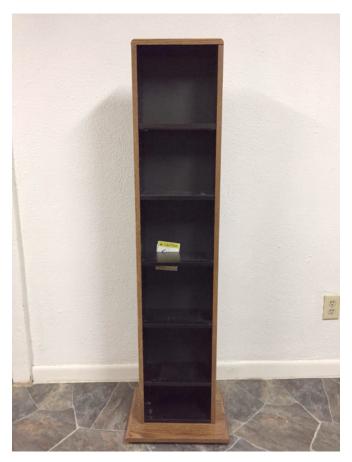

Category: Antiques • Furniture
Title: Shelves-(5 Adjustable) Storage Tower

Model:

**Description:** 

Location: House • Basement

Brand: Sauder Condition: Excellent

Size: 45 1/4" Tall, 10 3/4" Wide, 6" Deep

## **Shelves-(6 Adjustable) Storage Tower**

Category: Antiques • Furniture

Title: Shelves-(6 Adjustable) Storage Tower Model:

Model: Description:

Location: House • Basement

Brand: Sauder Condition: Excellent

Size: 52.5" Tall, 14.5" Wide (base), 11" Wide

(tower), 6" Deep

Table-Folding Table, Vinyl-Topped/Wood
Category: Antiques • Furniture
Loc
Title: Table-Folding Table, Vinyl-Topped/Wood
Model:
Con

**Description:** 