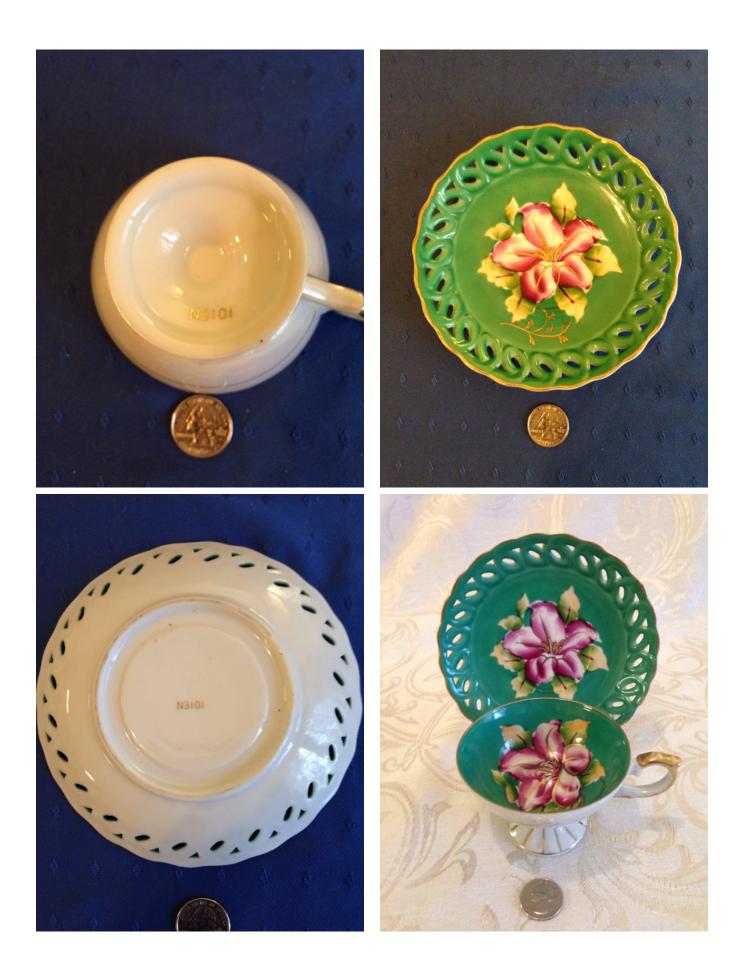

## Cup and Saucer. Category: Antiques • Blue Cobalt

Title: Cup and Saucer.

Model:

Description:

**Location:** House • Great Room • Large Curio Cabinet

**Brand:** 

Condition: Excellent

**Desert Plates.** Category: Antiques • Blue Cobalt