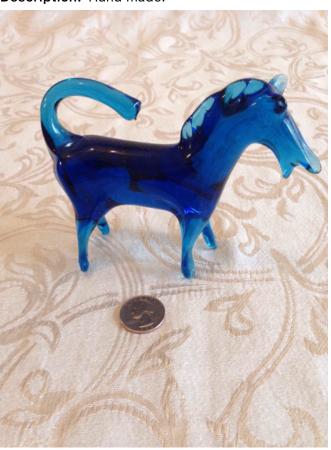

# Blue Crystal Horse. Category: Antiques • Blue Cobalt

Title: Blue Crystal Horse. Model:

**Description:** Hand made.

Location: House • Great Room • Large

**Curio Cabinet** 

Brand:

Condition: Excellent

Size: