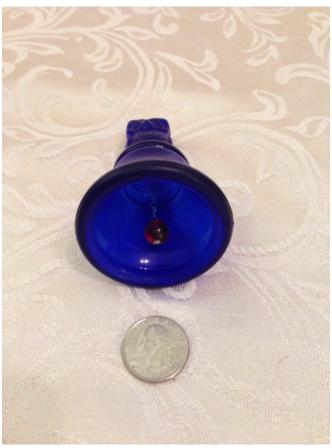

Butterfly Bell.
Category: Antiques • Blue Cobalt

Title: Butterfly Bell. Model:

**Description:** Fenton bell

**Location:** House • Great Room • Large Curio Cabinet

Brand:

Condition: Excellent

Candle Holders. Category: Antiques • Blue Cobalt