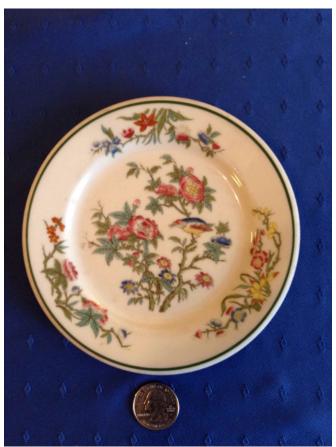

# **Bird And Flower Saucer.**

Category: Antiques • Ceramics
Title: Bird And Flower Saucer.
Model:

**Description:** 

Location: House • Great Room

Brand:

Condition: Excellent Size: 5 1/2"

# Flower Saucer.

Category: Antiques • Ceramics
Title: Flower Saucer.
Model:

**Description:** Eternal Love Pattern

Location: House • Great Room Brand: Ashley Overseas Ltd.
Condition: Excellent

# Flower Saucer.

Category: Antiques • Ceramics Title: Flower Saucer.

Model: **Description:** 

Location: House • Great Room

**Brand:** 

Condition: Excellent Size: 4 1/2"

**Handle Basket** 

Category: Antiques • Ceramics