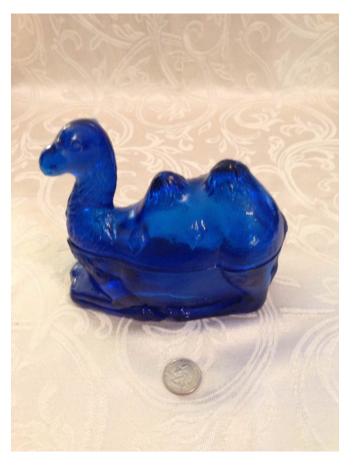

**Brand:** 

Condition: Excellent

Size: 7"

**Christmas Camel Dish.** Category: Antiques • Blue Cobalt

Title: Christmas Camel Dish.

Model:

**Description:** 2 pieces

**Location:** House • Great Room • Large Curio Cabinet