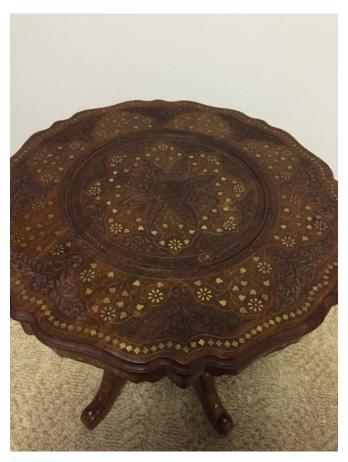

Location: House • Basement

Brand:

Condition: Good Size: 29" Tall, 32 1/4" Across (square)

**Table-Gold Leaf Occasional Table** 

Category: Antiques • Furniture
Title: Table-Gold Leaf Occasional Table
Model:

**Description:** 

Location: House • Basement

Brand:

Condition: Excellent Size: 24" Tall, 24" Diameter