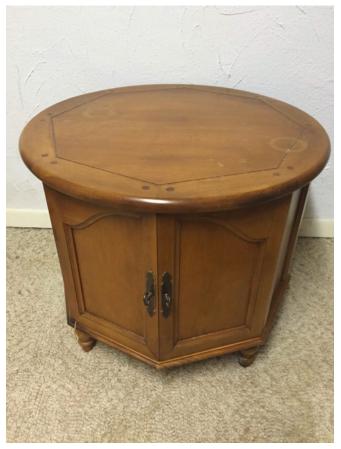

Size: 12" Tall, 60" Long, 18" Deep

Model: **Description:** 

Location: House • Basement • Back Room

**Brand:** 

Condition: Excellent

Size: 51.5" Tall, 20" Wide, 13.5" Deep

Cabinet-Small, 4 Shelves
Category: Antiques • Furniture
Title: Cabinet-Small, 4 Shelves
Model: