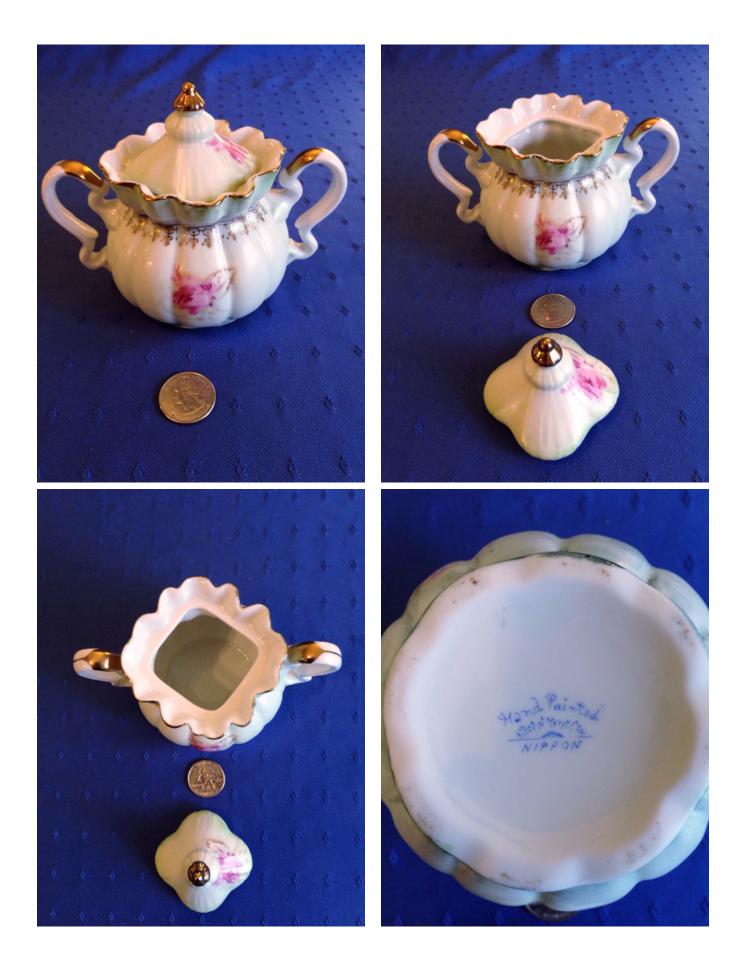

### **Creamer And Ladle.**

Category: Antiques • China Title: Creamer And Ladle.

Model:

Description: (need pic of bottom)

Location: House • Back Porch Brand: Noritake Nippon Condition: Excellent

Size: