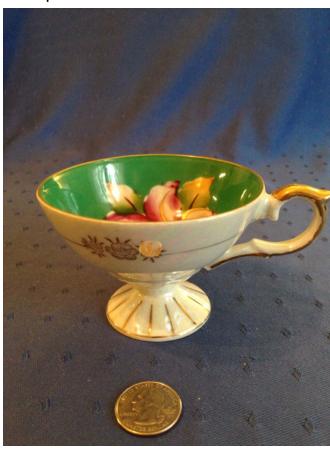

## Cup and Saucer. Category: Antiques • Blue Cobalt

Title: Cup and Saucer.

Model:

Description:

**Location:** House • Great Room • Large Curio Cabinet

**Brand:** 

Condition: Excellent

**Desert Plates.** Category: Antiques • Blue Cobalt