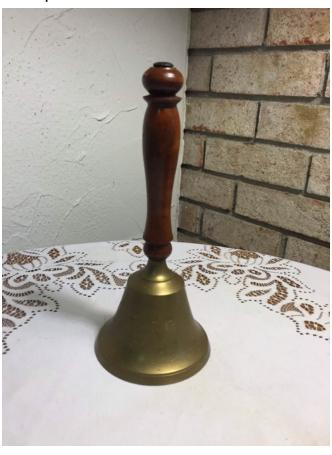

#### **Bell-Etched Brushed Brass**

Category: Antiques
Title: Bell-Etched Brushed Brass
Model:

**Description:** 

Location: House • Basement

**Brand:** 

Condition: Excellent

Size: 9" Tall

Black Glass Mugs.
Category: Antiques
Title: Black Glass Mugs.