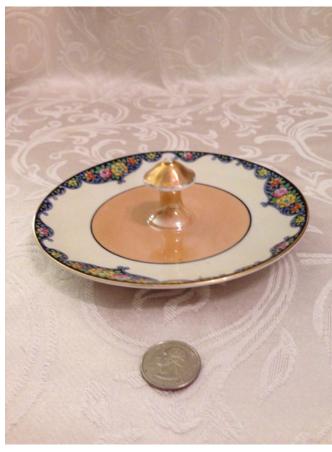

2 sided Handle Vase.

Category: Antiques • Ceramics
Title: 2 sided Handle Vase.
Model:

**Description:** 

Location: House • Great Room

Brand: Lenox.
Condition: Excellent
Size: 7" W

# **Bird And Flower Saucer.**

Category: Antiques • Ceramics
Title: Bird And Flower Saucer.
Model:

**Description:** 

Location: House • Great Room

Brand:

Condition: Excellent Size: 5 1/2"