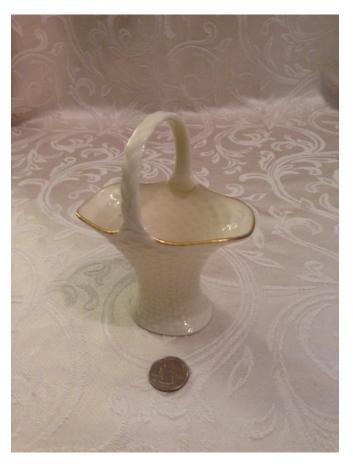

Title: Handle Basket

Model: **Description:**  Location: House • Great Room

Brand: Lenox. Condition: Excellent