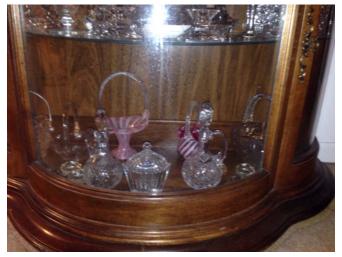

### **Curio Cabinet.**

Category: Antiques Title: Curio Cabinet. Model:

Description: Curved, wood and glass curio cabinet with glass shelf

Location: House • Living Room

Brand:

Condition: Excellent