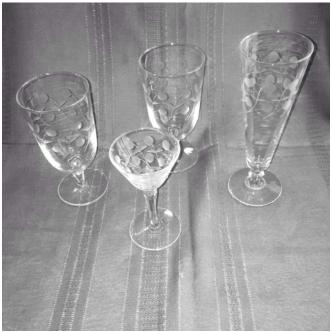

#### Tumblers.

Category: Antiques Title: Tumblers.

Model: **Description:**  Location: House • Great Room Brand: Nachtman, W Germany.

**Condition:** Excellent **Size:** 4 - 8 0z; 2 - 6 oz

Two Young Children's And Birds Painting.