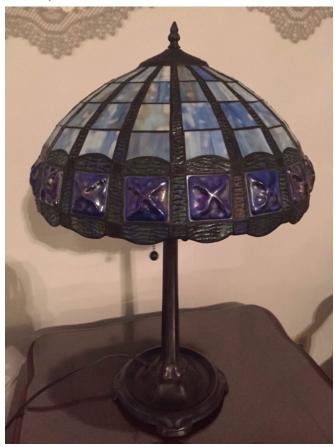

### **Glass Tiffany-Style Lamp.**

Category: Antiques
Title: Glass Tiffany-Style Lamp.
Model:

**Description:** 

Location: House • Living Room

Brand:

Condition: Excellent

Size:

Grizzly Bear Lamp Category: Antiques Title: Grizzly Bear Lamp