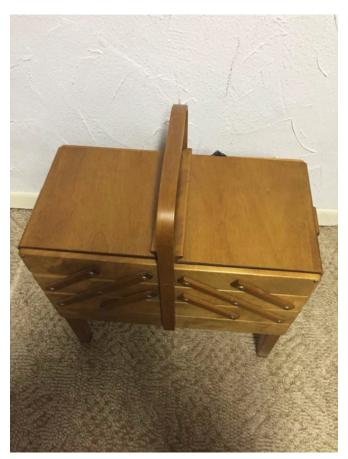

Sewing Box.
Category: Antiques • Furniture
Title: Sewing Box.
Model:

**Description:** Sync Issue

Location: House • Basement • Bedroom

Brand:

Condition: Excellent

Size: 18" Tall (22.5" From Handle), 20" Wide, 10 3/4" Deep