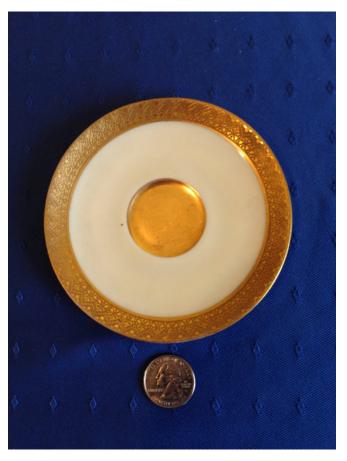

### **China Serve Ware**

Category: Antiques • Ceramics Title: China Serve Ware Model:

**Description:** China serve ware set with golden edging; includes 3 mixing bowls, pitcher, and serving/casserole bowl