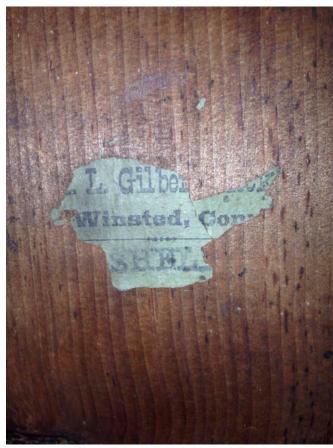

## **Ornate Table Clock with Etched Glass Door.**

Category: Antiques • Miscellaneous Title: Ornate Table Clock with Etched Glass Door. Model: Winsted, Conn

**Description:** Beautiful wood table clock with

brass handles, a brass pendulum,

and etched glass door.

Location: House • Living Room

Brand: L. Gilbert Condition: Excellent