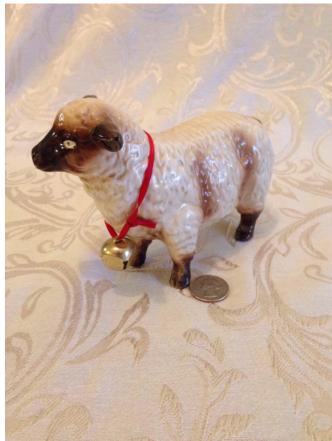

## Lamb With Bell.

Category: Antiques • China Title: Lamb With Bell. Model:

**Description:** 

Location: House • Great Room

**Brand:** Brimms Condition: Excellent

Luncheon plates
Category: Antiques • China
Title: Luncheon plates
Model: