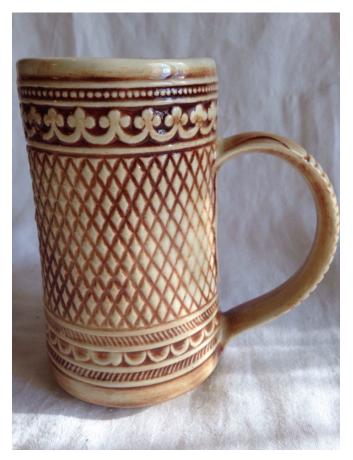

# Snack Plate.

Category: Antiques • Ceramics
Title: Snack Plate.
Model:

**Description:** 

Location: House • Great Room Brand: Rynne China. Condition: Excellent Size: 6"

Stein/Mug
Category: Antiques • Ceramics
Title: Stein/Mug
Model:

**Description:** McCoy steain/mug with decorative

relief design

Location: House • Back Porch

Brand: McCoy Condition: Excellent

Swan Figurine.
Category: Antiques • Ceramics
Title: Swan Figurine.
Model:
Description: