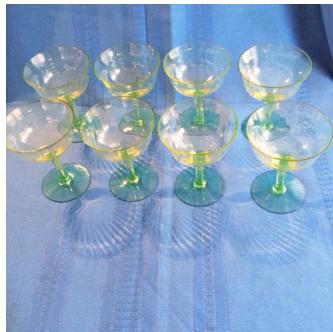

#### Blue Cobalt Goblets.

Category: Antiques • Blue Cobalt

Title: Blue Cobalt Goblets.

Model:

Description: Blue Cobalt Goblets, set of 5