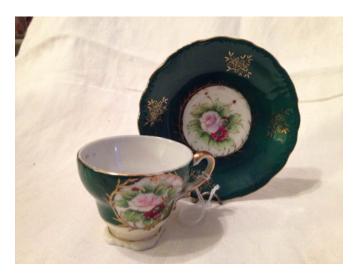

## Cup and Saucer. Category: Antiques • Blue Cobalt

Title: Cup and Saucer.

Model:

Description:

**Location:** House • Great Room • Large Curio Cabinet

**Brand:** 

Condition: Excellent

**Desert Plates.** Category: Antiques • Blue Cobalt