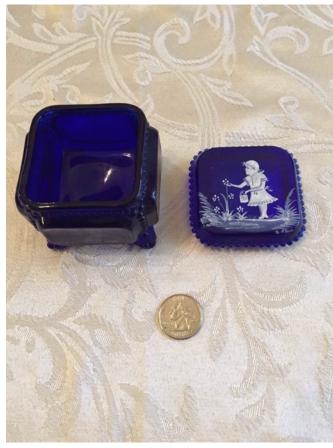

Title: Dispenser.

Model: Description: **Location:** House • Great Room • Large Curio Cabinet

Brand:

Condition: Fair

**Dresser Box.** Category: Antiques • Blue Cobalt

Title: Dresser Box.

Model: Description: **Location:** House • Great Room • Large Curio Cabinet