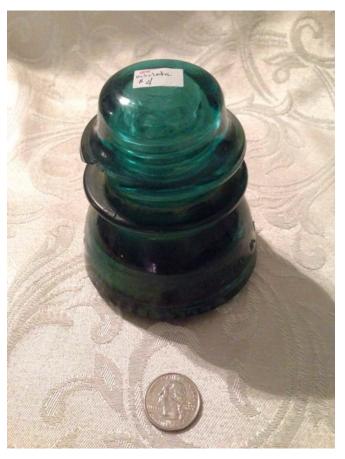

#### Insulator

Category: Antiques • Glass

Title: Insulator

Model:

Description: Antique insulator, green glass

Location: House • Back Porch

Brand:

Condition: Excellent