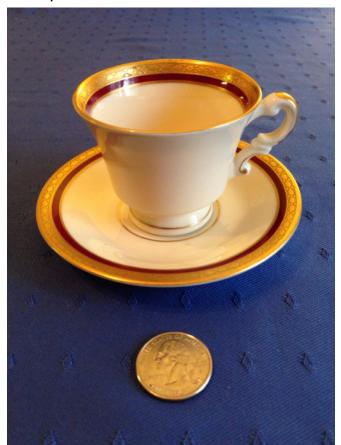

## Cup and Saucer. Category: Antiques • Blue Cobalt

Title: Cup and Saucer.

Model:

Description:

**Location:** House • Great Room • Large Curio Cabinet

**Brand:** 

Condition: Excellent

**Desert Plates.** Category: Antiques • Blue Cobalt