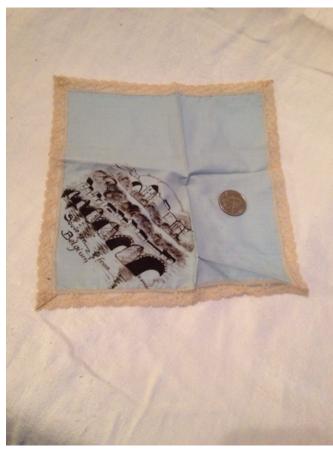

**Description:** Goldwater '64 campaign pin

Location: House • Back Porch

Brand: Goldwater. Condition: Excellent

Handkerchief, Belgium
Category: Antiques • Miscellaneous
Title: Handkerchief, Belgium
Model:

**Description:** Souvenir handkerchief from Belgium

Location: House • Back Porch

Brand:

Condition: Excellent