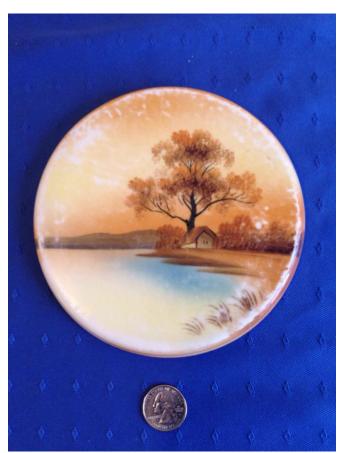

Location: House • Great Room

Brand: Lenox.
Condition: Excellent

Trivet.

Category: Antiques • Ceramics Title: Trivet. Model:

**Description:** Hand Painted

Location: House • Great Room

Brand: Noritake.
Condition: Excellent