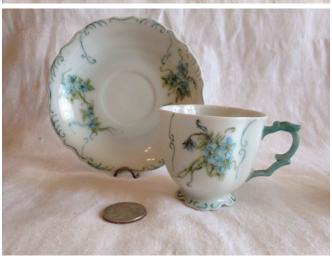

## Cup and Saucer. Category: Antiques • Blue Cobalt

Title: Cup and Saucer.

Model:

Description:

**Location:** House • Great Room • Large Curio Cabinet

**Brand:** 

Condition: Excellent

**Desert Plates.** Category: Antiques • Blue Cobalt