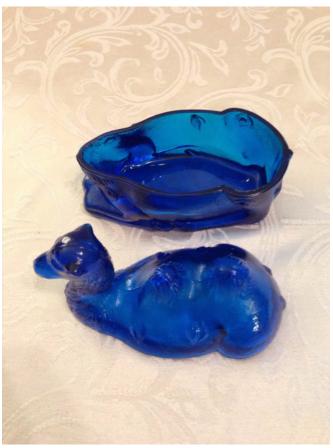

# Blue Crystal Horse. Category: Antiques • Blue Cobalt

Title: Blue Crystal Horse. Model:

**Description:** Hand made.

Location: House • Great Room • Large

**Curio Cabinet** 

Brand:

Condition: Excellent

Size:

Location: House • Great Room • Large

Curio Cabinet

Brand: Viking. Condition: Excellent