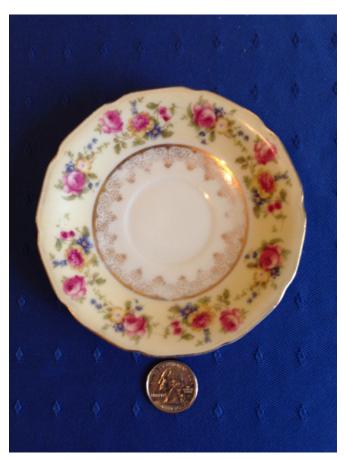

# **Bird And Flower Saucer.**

Category: Antiques • Ceramics
Title: Bird And Flower Saucer.
Model:

**Description:** 

Location: House • Great Room

Brand:

Condition: Excellent Size: 5 1/2"