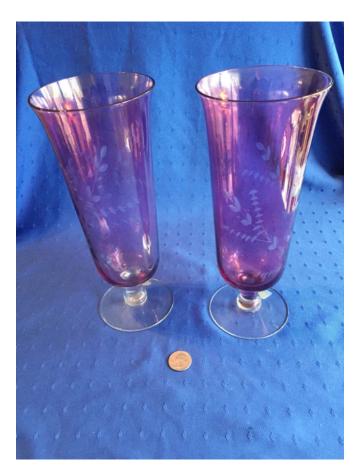

#### Blue Cobalt Goblets.

Category: Antiques • Blue Cobalt

Title: Blue Cobalt Goblets.

Model:

Description: Blue Cobalt Goblets, set of 5