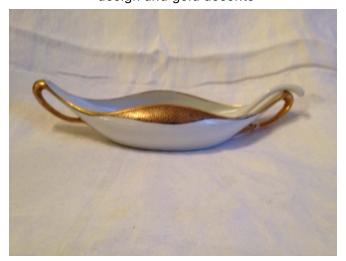

**Description:** 

Location: House • Great Room Brand: Black Knight Condition: Excellent

Gravy dish & ladle
Category: Antiques • China
Title: Gravy dish & ladle
Model:

**Description:** Nortake gravy dish & ladle with floral

design and gold accents

Location: House • Back Porch

**Brand:** Noritake Condition: Excellent

Green And Gold Teapot.
Category: Antiques • China
Title: Green And Gold Teapot.
Model:

Description: not old

Location: House • Great Room