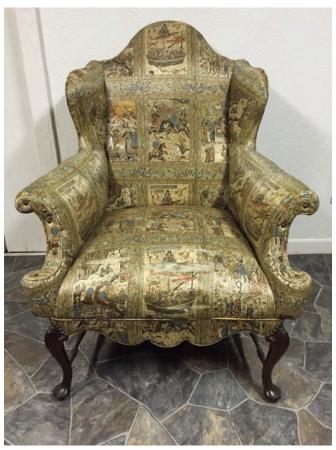

# **Chair-Wood Frame/Upholstry**

Category: Antiques • Furniture
Title: Chair-Wood Frame/Upholstry

Model: Description:

**Cobalt Blue Tiffany-Style Lamp.** 

Category: Antiques • Furniture
Title: Cobalt Blue Tiffany-Style Lamp.