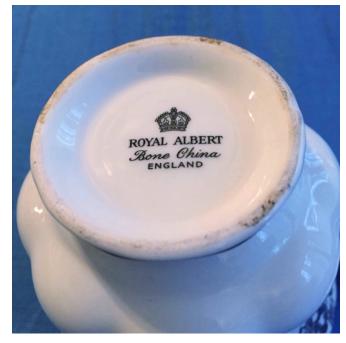

Title: Cup & Saucer

Model:

**Description:** 25th anniversary Bone China cup &

saucer; Royal Albert, England.

Location: House • Back Porch

**Brand:** Royal Albert Condition: Excellent