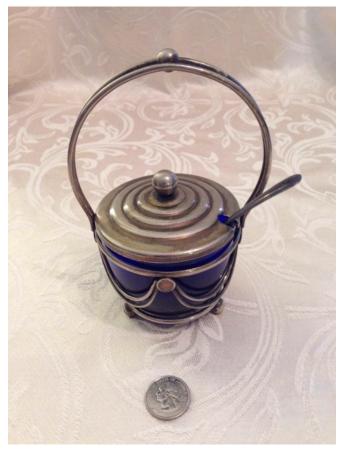

Title: Salt And Pepper Tray.

Model:

**Description:** Silver plate and cobalt 9 pieces total

**Location:** House • Great Room • Large Curio Cabinet

Brand:

Condition: Excellent **Size:** 6" L x 3 1/2" H

Serving Set.
Category: Antiques • Blue Cobalt