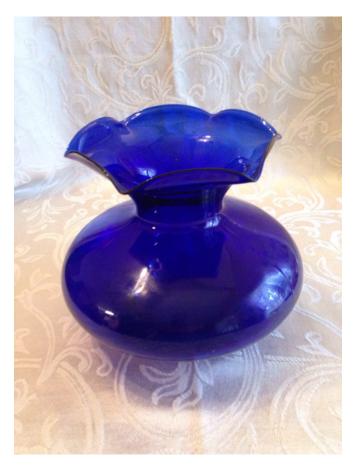

## Blue Bottle With Lid.

Category: Antiques • Blue Cobalt

Title: Blue Bottle With Lid.

Model:

**Description:** Blue bottle with blue glass internal lid.

Location: House • Great Room • Large

Curio Cabinet

**Brand:** John Wyeth & Brothers. **Condition:** Excellent