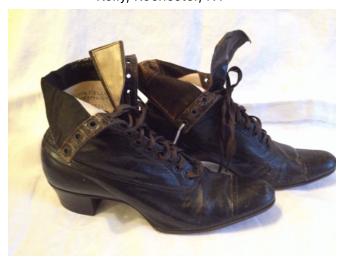

## **Ladies Shoes**

Category: Antiques • Miscellaneous Title: Ladies Shoes Model:

Description: Ladies lace-up shoes/boots; John Kelly, Rochester, NY

Location: House • Back Porch

Brand: John Kelly Condition: Excellent