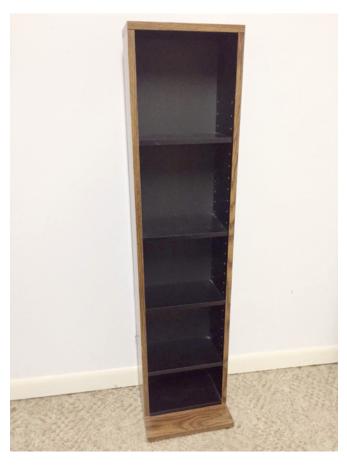

Category: Antiques • Furniture
Title: Shelves-(5 Adjustable) Storage Tower

Model:

**Description:** 

Location: House • Basement

Brand: Sauder Condition: Excellent

Size: 45 1/4" Tall, 10 3/4" Wide, 6" Deep

## **Shelves-(6 Adjustable) Storage Tower**

Category: Antiques • Furniture

Title: Shelves-(6 Adjustable) Storage Tower Model:

Model: Description:

Location: House • Basement

Brand: Sauder Condition: Excellent

Size: 52.5" Tall, 14.5" Wide (base), 11" Wide

(tower), 6" Deep

Table-Folding Table, Vinyl-Topped/Wood
Category: Antiques • Furniture
Loc
Title: Table-Folding Table, Vinyl-Topped/Wood
Model:
Con

**Description:** 