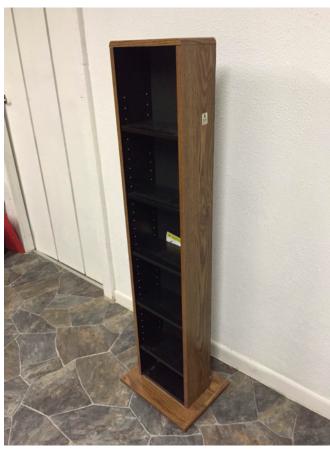

Category: Antiques • Furniture
Title: Shelves-(5 Adjustable) Storage Tower

Model:

**Description:** 

Location: House • Basement

Brand: Sauder Condition: Excellent

Size: 45 1/4" Tall, 10 3/4" Wide, 6" Deep

## **Shelves-(6 Adjustable) Storage Tower**

Category: Antiques • Furniture

Title: Shelves-(6 Adjustable) Storage Tower Model:

Model: Description:

Location: House • Basement

Brand: Sauder Condition: Excellent

Size: 52.5" Tall, 14.5" Wide (base), 11" Wide

(tower), 6" Deep

Table-Folding Table, Vinyl-Topped/Wood
Category: Antiques • Furniture
Loc
Title: Table-Folding Table, Vinyl-Topped/Wood
Model:
Con

**Description:** 