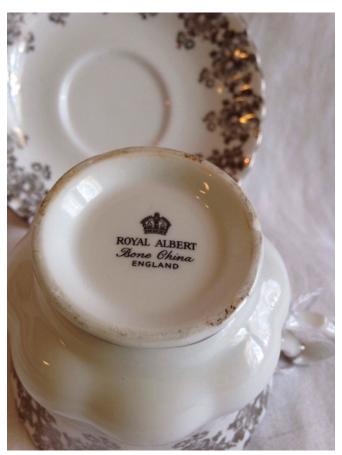

Title: Cup & Saucer

Model:

**Description:** 25th anniversary Bone China cup &

saucer; Royal Albert, England.

Location: House • Back Porch

**Brand:** Royal Albert Condition: Excellent