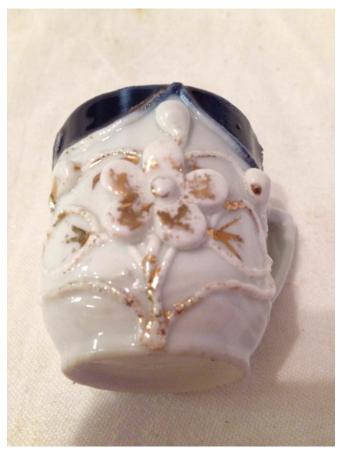

**Description:** England

Location: House • Great Room Brand: Royal Seagrave Condition: Excellent

Cup (Demi Cup)
Category: Antiques • China
Title: Cup (Demi Cup)
Model:

**Description:** White & dark blue demi cup with

gold accents and raised relief

Location: House • Back Porch

Brand:

Condition: Excellent

Cup & Saucer
Category: Antiques • China
Title: Cup & Saucer
Model:

**Description:** China cup & saucer; bone china;

Gossamer; Royal Albert, England