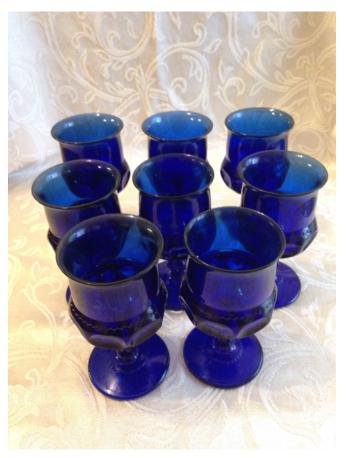

#### Goblet.

Category: Antiques • Blue Cobalt

Title: Goblet. Model: Description:

**Location:** House • Great Room • Large Curio Cabinet

Brand:

Condition: Excellent Size: 6 1/4 " holds 3 cups

**Goblets** Category: Antiques • Blue Cobalt

Title: Model:

**Description:** 4 straight cup, 8 Lipped

**Location:** House • Great Room • Large Curio Cabinet

Brand: Goblets
Condition: Excellent

Heart Dish.

Category: Antiques • Blue Cobalt

Title: Heart Dish.