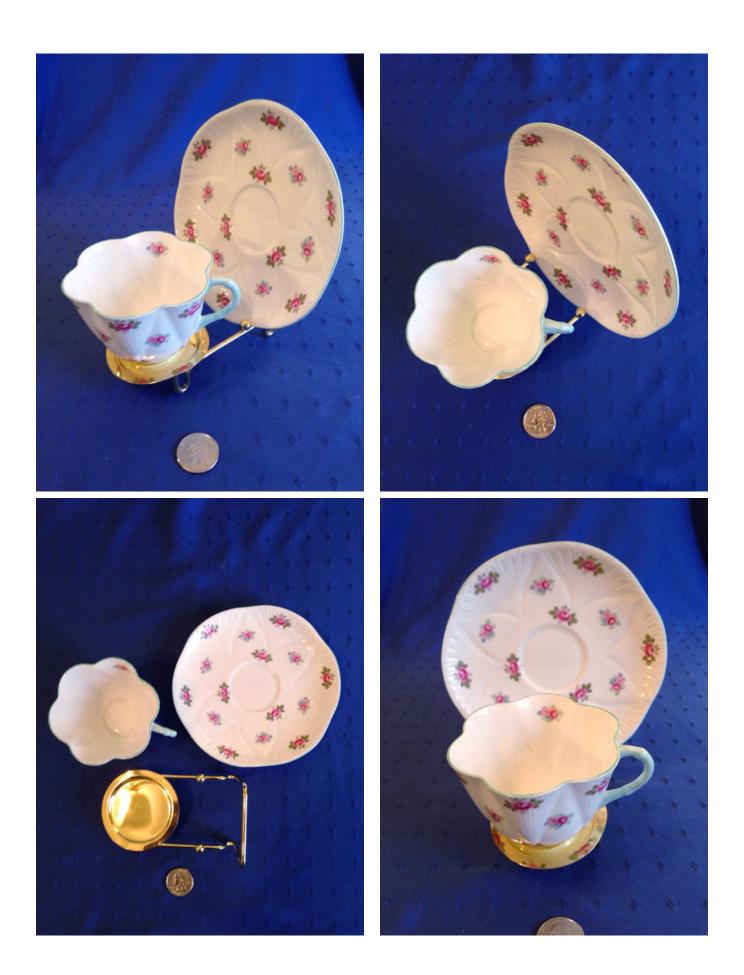

Location: House • Great Room Brand: Shelley, England #13625 Condition: Excellent

Tea Set. Category: Antiques • China Title: Tea Set. Model:

Description: "pattern Rosebud #13426

Location: House • Great Room