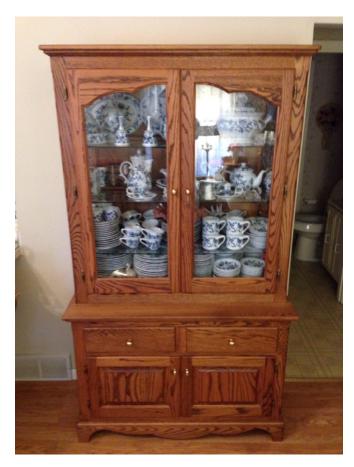

### **Curio Cabinet.**

Category: Antiques Title: Curio Cabinet. Model:

Description: Curved, wood and glass curio cabinet with glass shelf

Location: House • Living Room

Brand:

Condition: Excellent