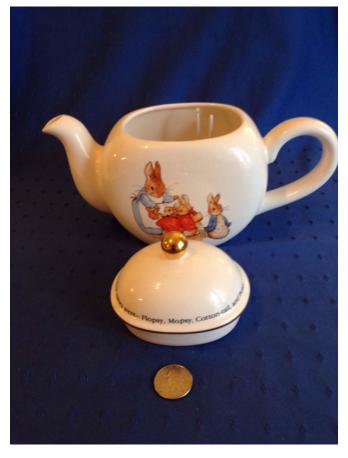

### **Beatrix Potter Tea Pot.**

Category: Antiques • China Title: Beatrix Potter Tea Pot. Model:

**Description:** Replica

Location: House • Great Room Brand: Beatrix Potter Co. Condition: Excellent