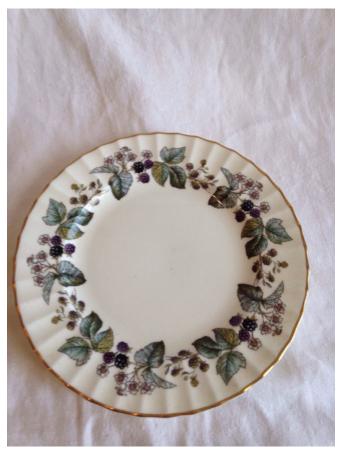

## Flower Vase.

Category: Antiques • China Title: Flower Vase. Model:

**Description:** 

Location: House • Great Room Brand: Lord Nelson Ware Rose Time

Condition: Excellent Size: 6"

Flowered cup and saucer Category: Antiques • China Title: Flowered cup and saucer Model: Description: