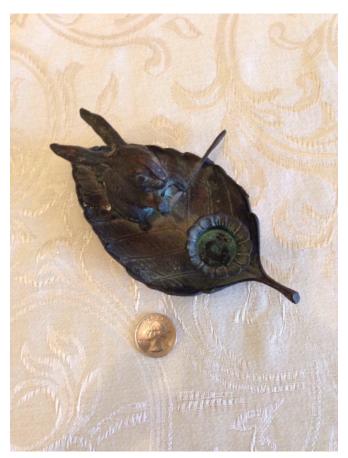

Rabbit Candle Holder. Category: Antiques • Metal Title: Rabbit Candle Holder. Model:

**Description:** 

Location: House • Great Room

Brand:

Condition: Excellent Size: 3"H

Collapsible Cigarette Lighter.
Category: Antiques • Minatures
Title: Collapsible Cigarette Lighter.
Model: