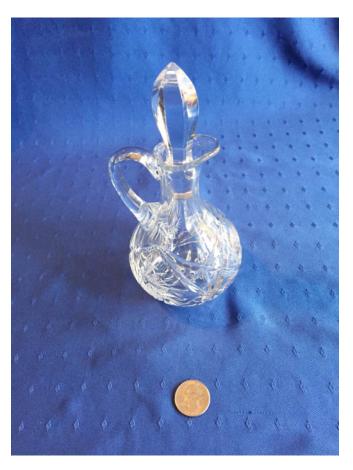

**Atomizer** Category: Antiques • Blue Cobalt

Title: Atomizer Model: Description:

**Location:** House • Great Room • Large Curio Cabinet

Brand: Avon
Condition: Excellent

Bell.

Category: Antiques • Blue Cobalt