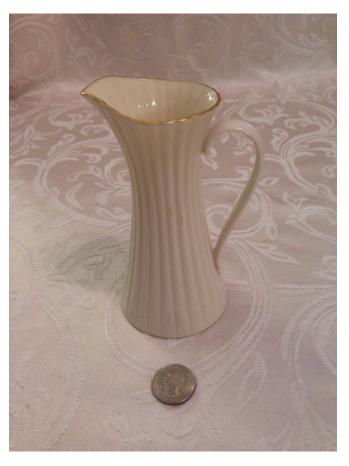

**Description:** 

Location: House • Great Room

Brand: Lenox.
Condition: Excellent

Pitcher.

Category: Antiques • Ceramics
Title: Pitcher.
Model:

**Description:** 

Location: House • Great Room

Brand: Lenox.
Condition: Excellent