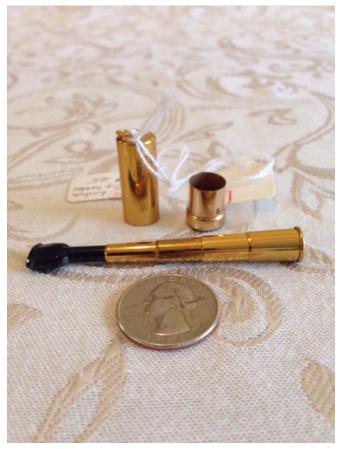

Rabbit Candle Holder. Category: Antiques • Metal Title: Rabbit Candle Holder. Model:

**Description:** 

Location: House • Great Room

Brand:

Condition: Excellent Size: 3"H

Collapsible Cigarette Lighter.
Category: Antiques • Minatures
Title: Collapsible Cigarette Lighter.
Model:

**Description:** 

Location: House • Great Room

**Brand:** 

Condition: Excellent