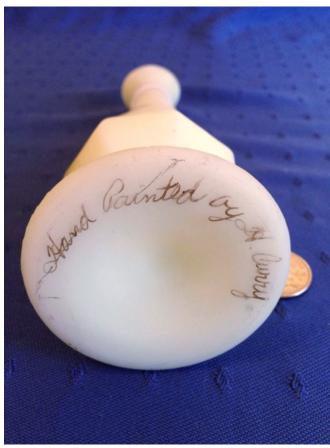

Brand:

Condition: Excellent

**Bud Vase** Category: Antiques • Blue Cobalt

Title: Bud Vase Model:

Description:

**Location:** House • Great Room • Large Curio Cabinet

Brand:

Condition: Excellent Size: 7 1/4"