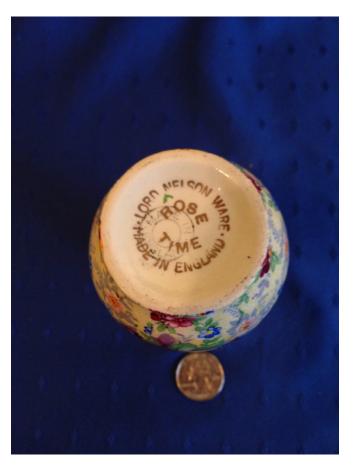

## Flower Vase.

Category: Antiques • China Title: Flower Vase. Model:

**Description:** 

Location: House • Great Room Brand: Lord Nelson Ware Rose Time

Condition: Excellent Size: 6"

Flowered cup and saucer Category: Antiques • China Title: Flowered cup and saucer Model: Description: