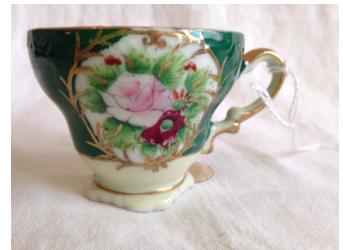

Flowered Tea Cup & Saucer Category: Antiques • China Title: Flowered Tea Cup & Saucer Model:

**Description:** Tea cup with floral design

Location: House • Back Porch

Brand: Wales. Condition: Excellent