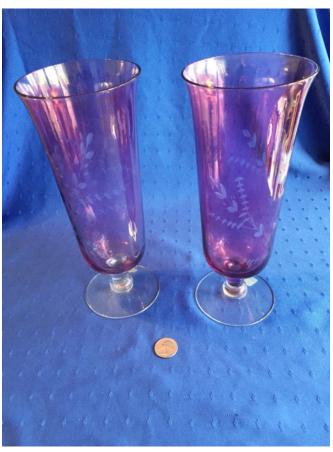

#### Blue Cobalt Goblets.

Category: Antiques • Blue Cobalt

Title: Blue Cobalt Goblets.

Model:

Description: Blue Cobalt Goblets, set of 5