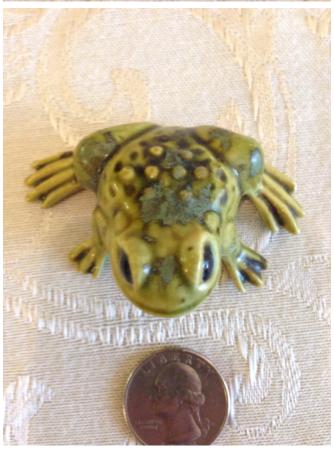

Condition: Excellent

Frog.
Category: Antiques • Minatures
Title: Frog.
Model:

**Description:** 

Location: House • Great Room

Brand:

Condition: Excellent