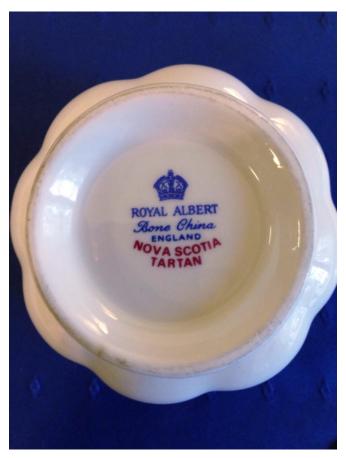

Condition: Fair

Scottish Tea Cup.
Category: Antiques • China
Title: Scottish Tea Cup.
Model:

**Description:** Nova Scotia Tartan

Location: House • Great Room

Brand: Royal Albert.
Condition: Excellent