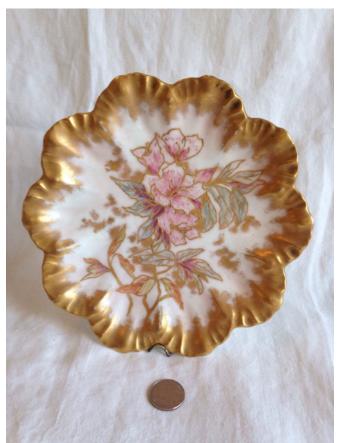

**Description:** 

Location: House • Back Porch

Brand: Hall

Condition: Excellent

Plate, porcelain
Category: Antiques • China
Title: Plate, porcelain
Model:

**Description:** China/porcelain plate with decorative

edge; Depose Limoges; A.T. Ihmsen,

1890.

Location: House • Back Porch

Brand: Depose Condition: Excellent