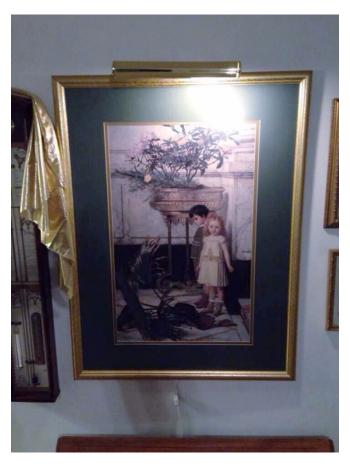

Category: Antiques
Title: Two Young Children's And Birds Painting.

Model:

Condition: Excellent **Description:** 

1/2 Pint Chef
Category: Antiques • Blue Cobalt

Title: 1/2 Pint Chef Model:

Description:

**Location:** House • Great Room • Large Curio Cabinet