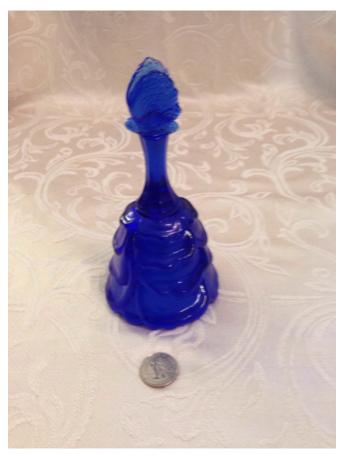

Title: Bell. Model:

**Description:** Fenton bell

**Location:** House • Great Room • Large Curio Cabinet

Brand:

Condition: Excellent

Bell. Category: Antiques • Blue Cobalt Title: Bell.
Model:

**Description:** 