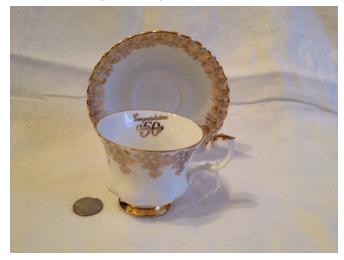

Description: Royal Albert Bone China 50th Anniversary cup & saucer; White w/

gold design

Location: House • Back Porch

Brand: Royal Albert Condition: Excellent

Anniversary Cup and Saucer Category: Antiques • China Title: Anniversary Cup and Saucer Model: