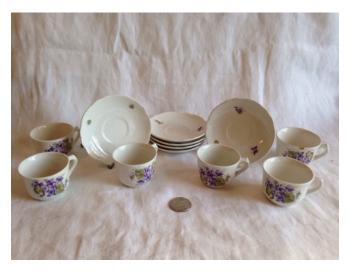

# Child's miniature tea/china set Category: Antiques • China Title: Child's miniature tea/china set Model:

**Description:** Child's miniature tea/china set with 6

cups and saucers, dessert plates, lidded pitcher, sugar & creamer, and

bowl.

Location: House • Back Porch Brand: (Need pic of bottom)
Condition: Excellent

China Cup & Saucer Category: Antiques • China Title: China Cup & Saucer

Model:

Description: Royal Albert bone china, decorative cup & saucer; "Silver Birch",