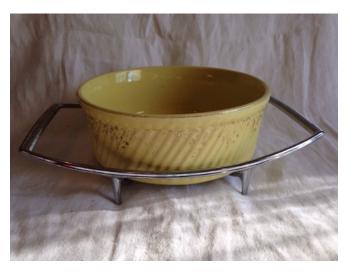

### **China Serve Ware**

Category: Antiques • Ceramics Title: China Serve Ware Model:

**Description:** China serve ware set with golden edging; includes 3 mixing bowls, pitcher, and serving/casserole bowl

Location: House • Back Porch Brand: (need pic of bottom)
Condition: Excellent

Clock, Bear
Category: Antiques • Ceramics
Title: Clock, Bear
Model:

**Description:** Bear clock

Location: House • Back Porch

**Brand:** 