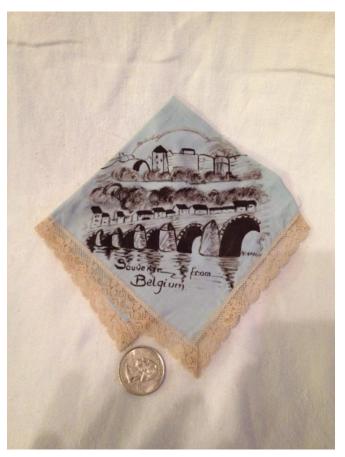

**Description:** Goldwater '64 campaign pin

Location: House • Back Porch

Brand: Goldwater. Condition: Excellent

Handkerchief, Belgium
Category: Antiques • Miscellaneous
Title: Handkerchief, Belgium
Model:

**Description:** Souvenir handkerchief from Belgium

Location: House • Back Porch

Brand:

Condition: Excellent