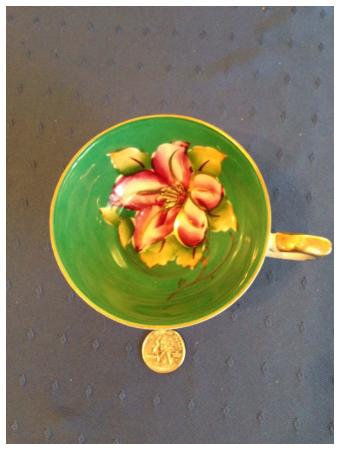

## Cup and Saucer. Category: Antiques • Blue Cobalt

Title: Cup and Saucer.

Model:

Description:

**Location:** House • Great Room • Large Curio Cabinet

**Brand:** 

Condition: Excellent

**Desert Plates.** Category: Antiques • Blue Cobalt