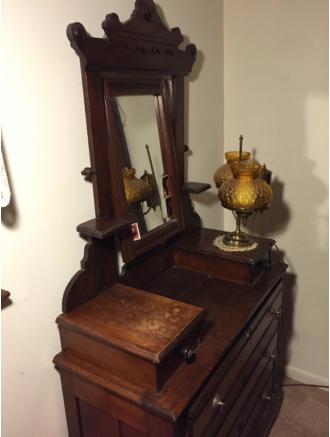

Model: **Description:**  Location: House • Great Room

**Brand:** Tiara Exclusives Condition: Excellent

Size: 6"

Blue Lamp
Category: Antiques
Title: Blue Lamp
Model:

**Description:** 

Location: House • Basement • Bedroom • Dresser

Brand:

Condition: Excellent Size: 33" Tall, Base 6.5" Diameter

Brass/Glass Lamp Category: Antiques Title: Brass/Glass Lamp Model:

**Description:** 

Location: House • Basement • Bedroom

Brand:

Condition: Excellent Size: 35 3/4" Tall