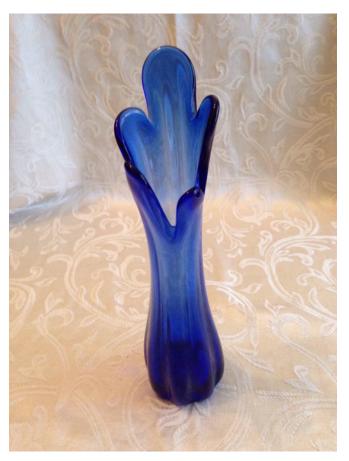

Title: Flower Vase.

Model:

Description:

**Location:** House • Great Room • Large Curio Cabinet

Brand:

Condition: Excellent

#### Flower Vase.

Category: Antiques • Blue Cobalt

Title: Flower Vase.

Model:

Description:

**Location:** House • Great Room • Large Curio Cabinet

Brand:

Condition: Excellent