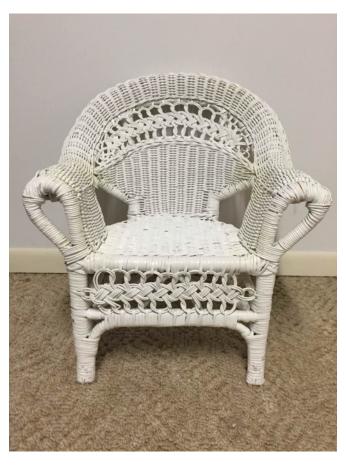

**Child-sized Wicker Chair** 

Category: Antiques
Title: Child-sized Wicker Chair
Model:

**Description:** 

Location: House • Basement

Brand:

Condition: Excellent Size: 22" Tall, 20" Wide, 18" Deep