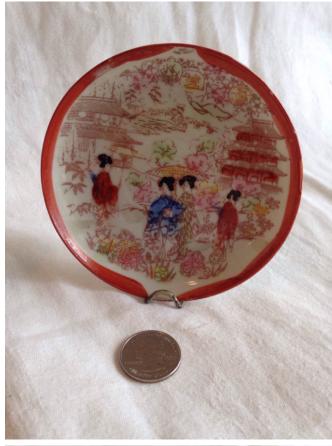

## **Cup & Saucer (Japanese design)**

Category: Antiques • China

Title: Cup & Saucer (Japanese design)

Model:

**Description:** China cup & saucer with

Japanese design

**Cup & Saucer (Japanese design)** 

Category: Antiques • China

Title: Cup & Saucer (Japanese design)

Model:

Description: Japanese design cup & saucer

Location: House • Back Porch

**Brand:** 

Condition: Excellent

Size:

Location: House • Back Porch