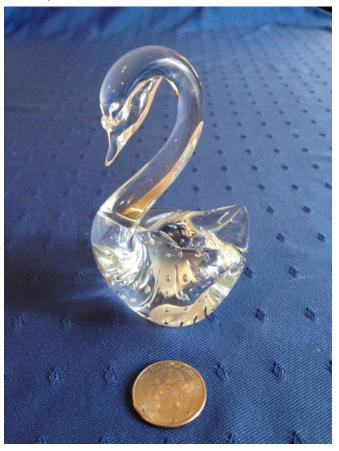

#### Swan.

Category: Antiques • Glass Title: Swan.

Model:
Description:

Location: House • Great Room

**Brand:** 

Condition: Excellent

Size: