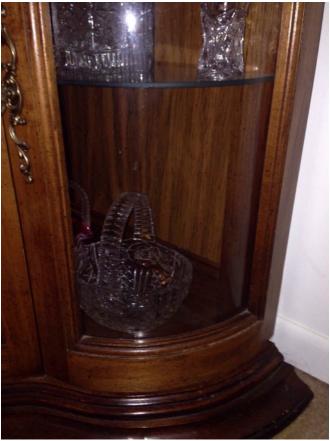

### **Curio Cabinet.**

Category: Antiques Title: Curio Cabinet. Model:

Description: Curved, wood and glass curio cabinet with glass shelf

Location: House • Living Room

Brand:

Condition: Excellent