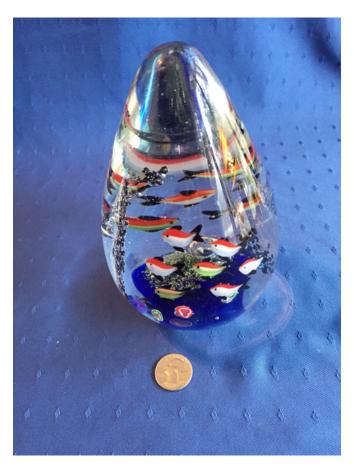

Ball With Dolphins.
Category: Antiques • Glass
Title: Ball With Dolphins.
Model:

**Description:** 

Location: House • Living Room Brand: Condition: Excellent Size: 10 In Tall