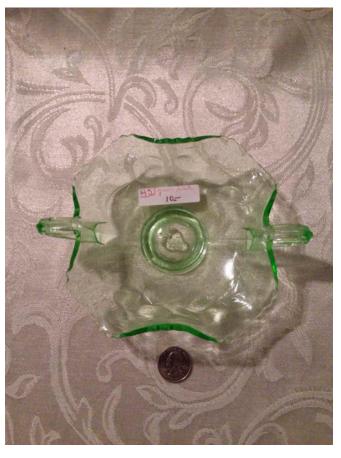

Brand: Unknown Condition: Excellent

Size: 8"

Dish, Green
Category: Antiques • Glass
Title: Dish, Green
Model:

**Description:** Translucent green glass dish with

handles on each side

Location: House • Back Porch

**Brand:** 

Condition: Excellent

Size: 7" Wide

Divided Candy Dish
Category: Antiques • Glass
Title: Divided Candy Dish

Model: **Description:**  Location: House

Brand:

**Condition:** Excellent

Size: 5 1/4 " diameter 3" H