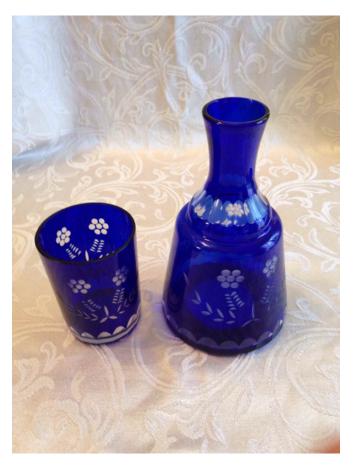

### Water Bottle.

Category: Antiques • Blue Cobalt

Title: Water Bottle.

Model: Description:

Location: House • Great Room • Large

**Curio Cabinet** 

**Brand:** 

**Condition:** Excellent

Size:

Water Carafe.

Category: Antiques • Blue Cobalt

Title: Water Carafe.

Model: Description: Location: House • Great Room • Large

**Curio Cabinet** 

Brand:

Condition: Excellent