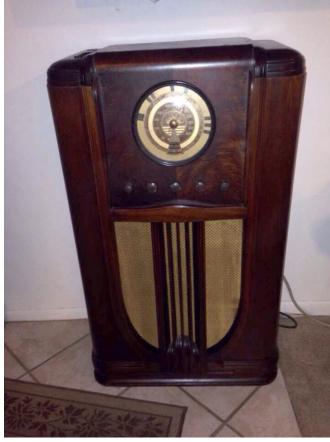

### Floor Radio.

Category: Antiques • Miscellaneous

Title: Floor Radio. Model: 4587A

Description: Large wooden floor radio with

American, Police, and Foreign radio bands. Serial No. 903416. 50-60

Cycle, 110 Watts.

**Location:** House • Living Room **Brand:** Silvertone.

Brand: Silvertone.
Condition: Excellent
Size: 4 Feet Tall.