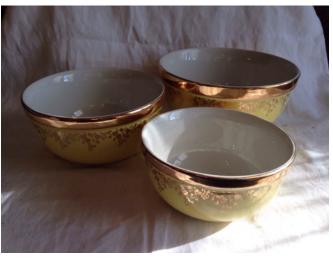

### **China Serve Ware**

Category: Antiques • Ceramics Title: China Serve Ware Model:

**Description:** China serve ware set with golden edging; includes 3 mixing bowls, pitcher, and serving/casserole bowl

Location: House • Back Porch Brand: (need pic of bottom)
Condition: Excellent

Clock, Bear
Category: Antiques • Ceramics
Title: Clock, Bear
Model:

**Description:** Bear clock

Location: House • Back Porch

**Brand:** 