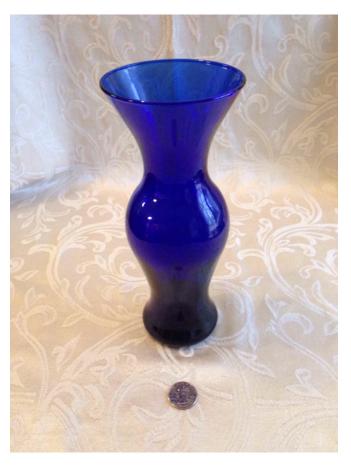

**Fluted Vase** Category: Antiques • Blue Cobalt

Title: Fluted Vase

Model: Description: **Location:** House • Great Room • Large Curio Cabinet

Brand: Condition: Excellent Size: 6 1/2 "