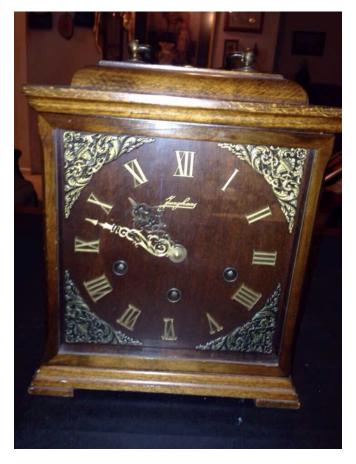

### Table Clock.

Category: Antiques • Miscellaneous Title: Table Clock.
Model:

**Description:** Beautiful wood table clock with glass

front. Brass handles decorate the sides, and the back opens for clock

maintenance.

Location: House • Living Room Brand: Junghans Condition: Excellent

Toy Clacker.
Category: Antiques • Miscellaneous
Title: Toy Clacker.
Model:

Description: Small colored metal clacker toy with