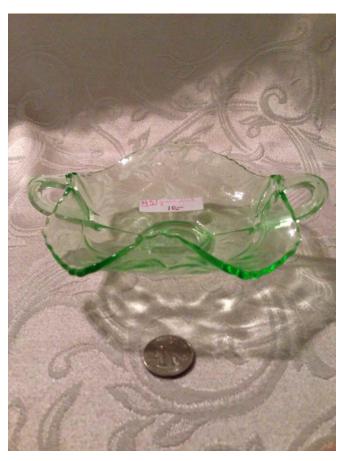

Brand: Unknown Condition: Excellent

Size: 8"

Dish, Green
Category: Antiques • Glass
Title: Dish, Green
Model:

**Description:** Translucent green glass dish with

handles on each side

Location: House • Back Porch

**Brand:** 

Condition: Excellent

Size: 7" Wide

Divided Candy Dish
Category: Antiques • Glass
Title: Divided Candy Dish

Model: **Description:**  Location: House

Brand:

**Condition:** Excellent

Size: 5 1/4 " diameter 3" H