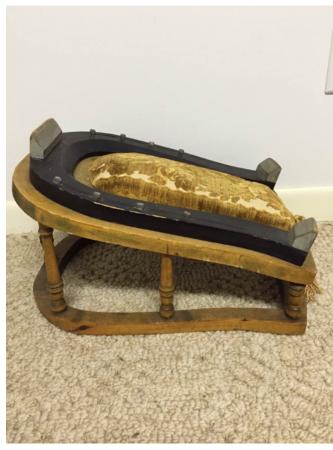

# **Chair-Wood Frame/Upholstry**

Category: Antiques • Furniture
Title: Chair-Wood Frame/Upholstry

Model: Description:

**Cobalt Blue Tiffany-Style Lamp.** 

Category: Antiques • Furniture
Title: Cobalt Blue Tiffany-Style Lamp.