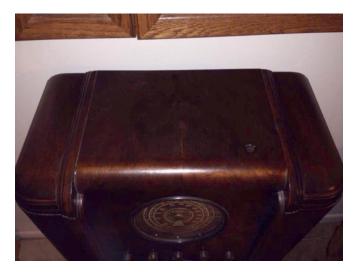

### Floor Radio.

Category: Antiques • Miscellaneous

Title: Floor Radio. Model: 4587A

Description: Large wooden floor radio with

American, Police, and Foreign radio bands. Serial No. 903416. 50-60

Cycle, 110 Watts.

**Location:** House • Living Room **Brand:** Silvertone.

Brand: Silvertone.
Condition: Excellent
Size: 4 Feet Tall.