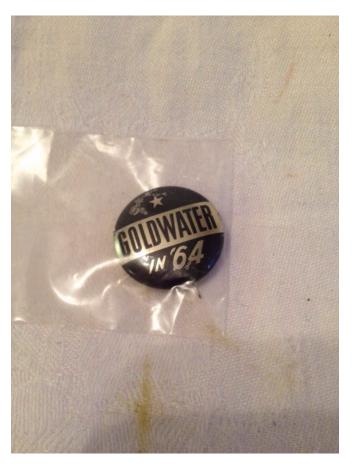

Glass Lamp.
Category: Antiques • Miscellaneous
Title: Glass Lamp.
Model:
Description:

Location: House • Great Room

Brand:

Condition: Excellent

Goldwater '64 pin
Category: Antiques • Miscellaneous
Title: Goldwater '64 pin
Model:

**Description:** Goldwater '64 campaign pin

Location: House • Back Porch

Brand: Goldwater. Condition: Excellent

Handkerchief, Belgium
Category: Antiques • Miscellaneous
Title: Handkerchief, Belgium
Model: