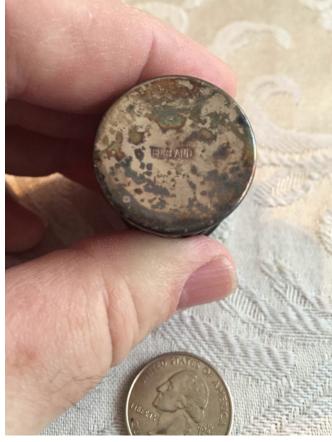

### Salt And Pepper Grinders.

Category: Antiques
Title: Salt And Pepper Grinders.

Model: **Description:** 

Location: House • Great Room

**Brand:** 

Condition: Excellent

Size: