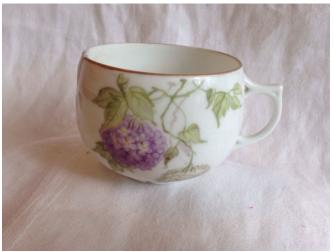

# Cup & Saucer Category: Antiques • China Title: Cup & Saucer Model:

Description: China cup & saucer with floral

design & gold edging; J & C; Geo H.

Bowman Co., Cleveland, OH

Location: House • Back Porch Brand: Geo H. Bowman Co. Condition: Excellent