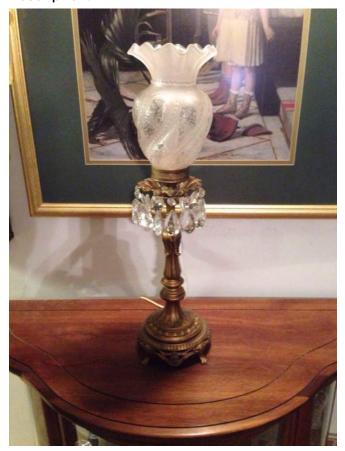

Brand:

Condition: Excellent Size: 33" Tall, Base 6.5" Diameter

Brass/Glass Lamp Category: Antiques Title: Brass/Glass Lamp Model:

**Description:** 

Location: House • Basement • Bedroom

Brand:

Condition: Excellent Size: 35 3/4" Tall