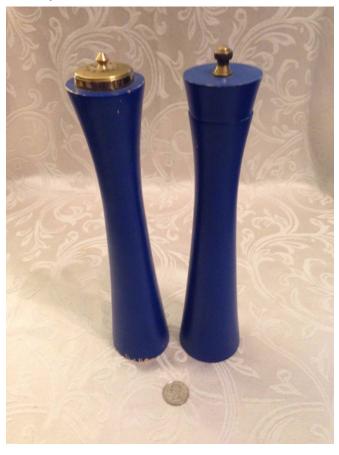

### Salt And Pepper Grinders.

Category: Antiques
Title: Salt And Pepper Grinders.

Model: **Description:** 

Location: House • Great Room

**Brand:** 

Condition: Excellent

Size: