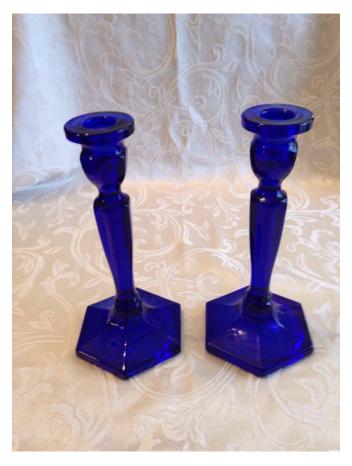

Title: Candle Holders.

Model:

Description:

**Location:** House • Great Room • Large Curio Cabinet

Brand:

Condition: Excellent