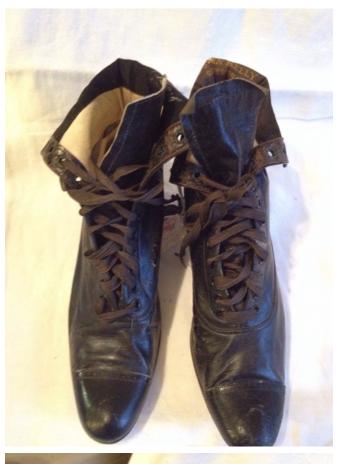

## **Ladies Shoes**

Category: Antiques • Miscellaneous Title: Ladies Shoes Model:

Description: Ladies lace-up shoes/boots; John Kelly, Rochester, NY

Location: House • Back Porch

Brand: John Kelly Condition: Excellent