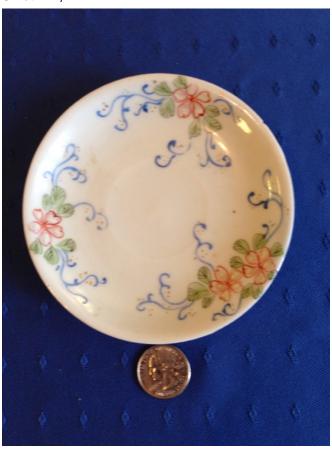

# **Bird And Flower Saucer.**

Category: Antiques • Ceramics
Title: Bird And Flower Saucer.
Model:

**Description:** 

Location: House • Great Room

Brand:

Condition: Excellent Size: 5 1/2"