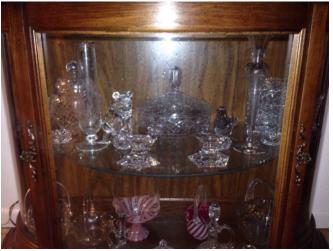

### **Curio Cabinet.**

Category: Antiques Title: Curio Cabinet. Model:

Description: Curved, wood and glass curio cabinet with glass shelf

Location: House • Living Room

Brand:

Condition: Excellent