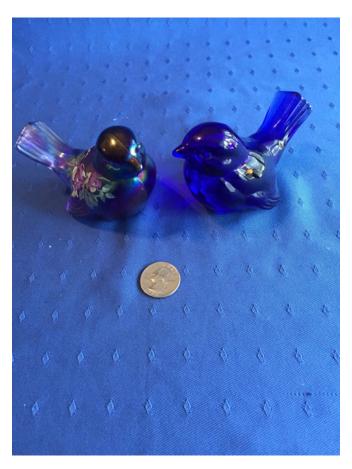

**Description:** 

Location: House • Living Room Brand: Condition: Excellent Size: 10 In Tall

Blender cup
Category: Antiques • Glass
Title: Blender cup
Model:

**Description:** Glass, covered blender cup with