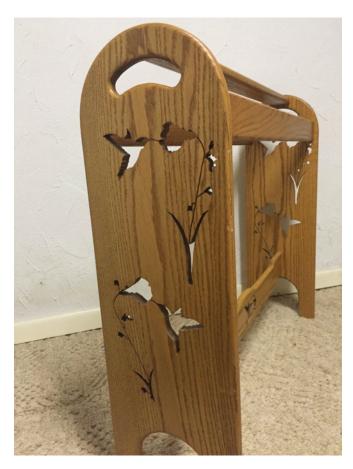

# **Hand-Made Quilt Rack**

Category: Antiques • Furniture
Title: Hand-Made Quilt Rack
Model:

Description: Oak

Location: House • Basement • Bedroom

Brand:

Condition: Excellent Size: 32" Tall, 36" Wide, 10" Deep