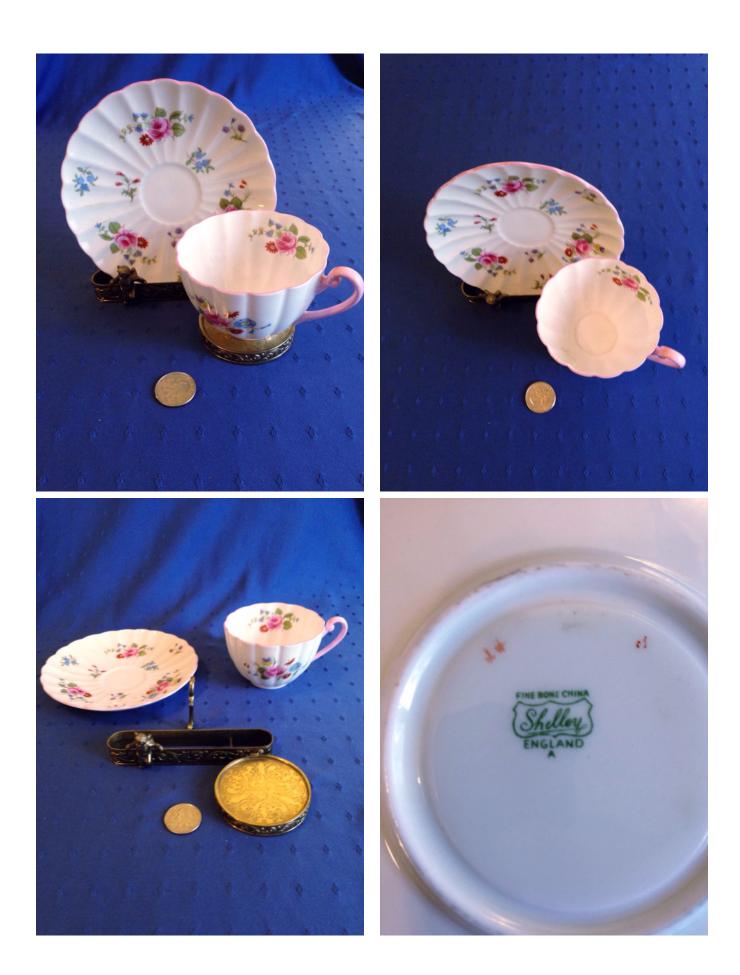

Location: House • Great Room Brand: Shelley, England #13625 Condition: Excellent

Tea Set. Category: Antiques • China Title: Tea Set. Model:

Description: "pattern Rosebud #13426

Location: House • Great Room

Brand: Shelley, Eng.
Condition: Excellent

White Ceramic Saucer.

Category: Antiques • China Title: White Ceramic Saucer. Model:

**Description:** 

Location: House • Back Porch

Brand:

Condition: Excellent

Little Girl Bust. Category: Antiques • Fine Art Title: Little Girl Bust. Model: