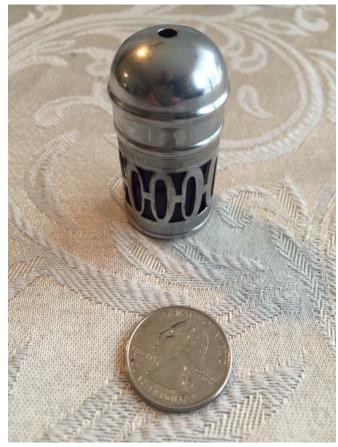

Title: Salt And Pepper Tray.

Model:

**Description:** Silver plate and cobalt 9 pieces total

**Location:** House • Great Room • Large Curio Cabinet

Brand:

Condition: Excellent **Size:** 6" L x 3 1/2" H

Serving Set.
Category: Antiques • Blue Cobalt