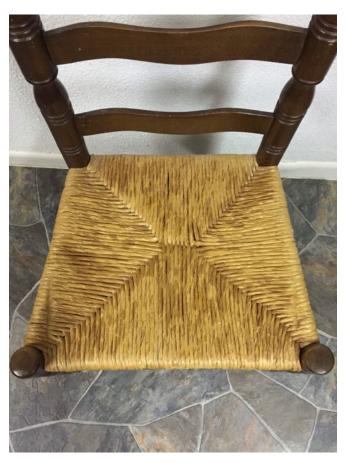

Dark Wood Chair with Padded Seat and Back.

Category: Antiques • Furniture
Title: Dark Wood Chair with Padded Seat

and Back.

Model: Description: **Location:** House • Basement

Brand:

Condition: Good

Size: Seat To Floor 18", Top To Bottom 34 3/4",