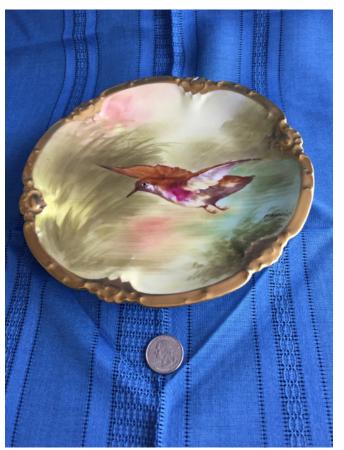

Hummingbird Plate
Category: Antiques • China
Title: Hummingbird Plate
Model:

Description: chipped

Location: House • Great Room

**Brand:** Coronet Condition: Good