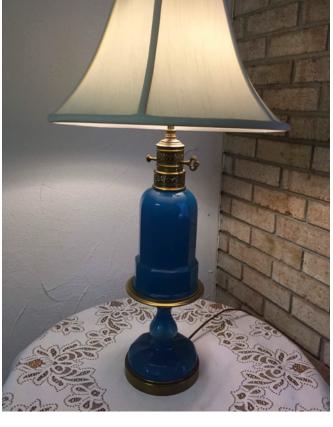

Model: **Description:**  Location: House • Great Room

**Brand:** Tiara Exclusives Condition: Excellent

Size: 6"

Blue Lamp
Category: Antiques
Title: Blue Lamp
Model:

**Description:** 

Location: House • Basement • Bedroom • Dresser

Brand:

Condition: Excellent Size: 33" Tall, Base 6.5" Diameter

Brass/Glass Lamp Category: Antiques Title: Brass/Glass Lamp Model:

**Description:** 

Location: House • Basement • Bedroom

Brand:

Condition: Excellent Size: 35 3/4" Tall