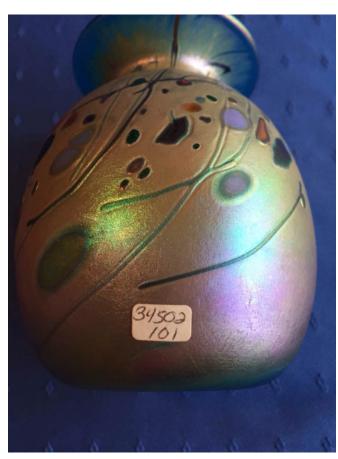

2 sided Handle Vase.

Category: Antiques • Ceramics
Title: 2 sided Handle Vase.
Model:

**Description:** 

Location: House • Great Room

Brand: Lenox.
Condition: Excellent
Size: 7" W