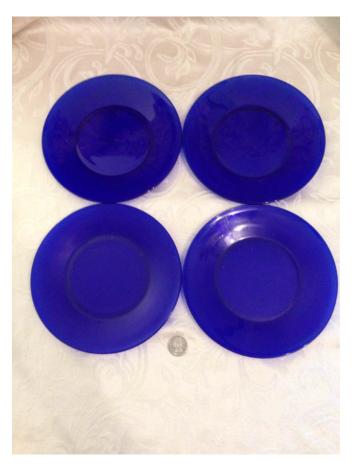

Title: Desert Plates.

Model: Description: **Location:** House • Great Room • Large Curio Cabinet

**Brand:** 

Condition: Excellent

Size: 4 @ 7 1/2

**Dessert Plates.** 

Category: Antiques • Blue Cobalt

Title: Dessert Plates.

Model:

Description:

**Location:** House • Great Room • Large Curio Cabinet

**Brand:** 

Condition: Excellent

Size: 4 8"

**Dinnerware Set.** 

Category: Antiques • Blue Cobalt