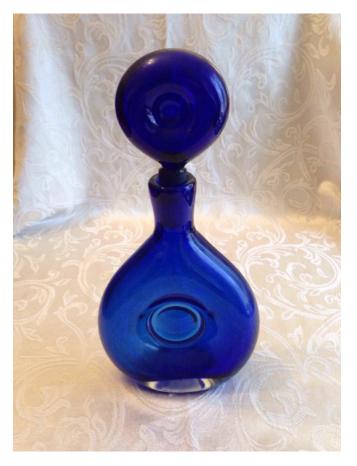

**Atomizer** Category: Antiques • Blue Cobalt

Title: Atomizer Model: Description:

**Location:** House • Great Room • Large Curio Cabinet

Brand: Avon
Condition: Excellent

Bell.

Category: Antiques • Blue Cobalt