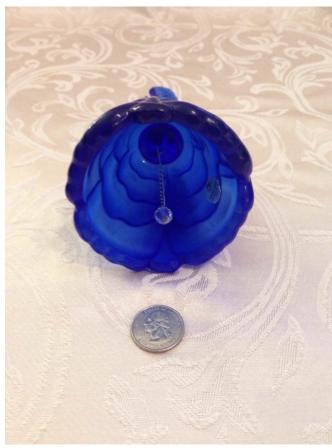

Title: Bell. Model:

**Description:** Fenton bell

**Location:** House • Great Room • Large Curio Cabinet

Brand:

Condition: Excellent

Bell. Category: Antiques • Blue Cobalt Title: Bell.
Model:

**Description:** 