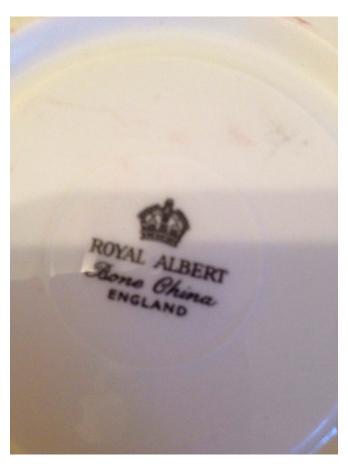

Description: Royal Albert Bone China 50th Anniversary cup & saucer; White w/

gold design

Location: House • Back Porch

Brand: Royal Albert Condition: Excellent

Anniversary Cup and Saucer Category: Antiques • China Title: Anniversary Cup and Saucer Model: