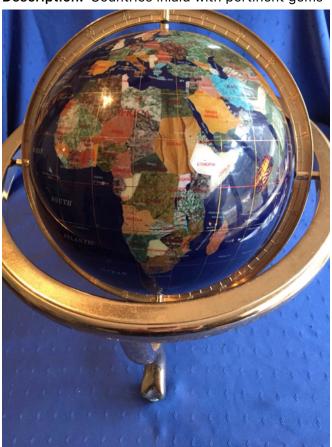

#### Glassware

Category: Antiques • Glass Title: Glassware Model:

**Description:** various sizes

Location: House • Back Porch

Brand: Cora

Condition: Excellent

Globe.

Category: Antiques • Glass Title: Globe. Model:

**Description:** Countries inlaid with pertinent gems

**Location:** House • Living Room **Brand:** 

Condition: Excellent

Size: 14 In Tall