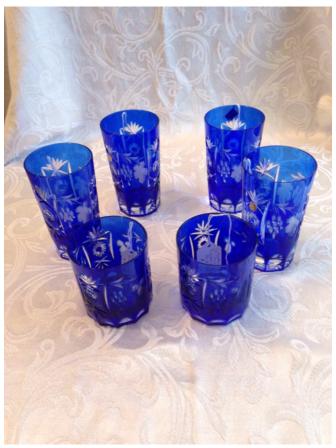

#### Blue Cobalt Goblets.

Category: Antiques • Blue Cobalt

Title: Blue Cobalt Goblets.

Model:

Description: Blue Cobalt Goblets, set of 5