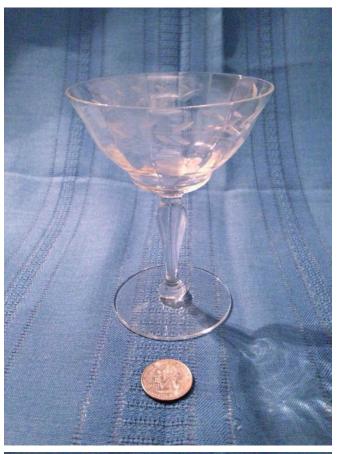

#### Tumblers.

Category: Antiques Title: Tumblers.

Model: **Description:**  Location: House • Great Room Brand: Nachtman, W Germany.

**Condition:** Excellent **Size:** 4 - 8 0z; 2 - 6 oz

Two Young Children's And Birds Painting.