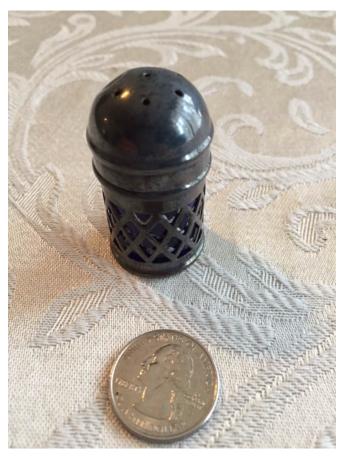

### Salt And Pepper Grinders.

Category: Antiques
Title: Salt And Pepper Grinders.

Model: **Description:** 

Location: House • Great Room

**Brand:** 

Condition: Excellent

Size: