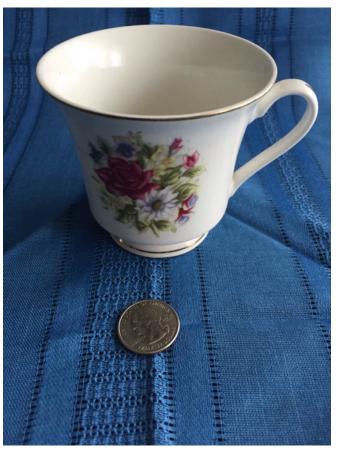

Category: Antiques • China Title: Cup. Model:

**Description:** Germany

Location: House • Great Room

Brand: Three Crown Condition: Excellent

Size:

Cup.
Category: Antiques • China
Title: Cup.

Model: **Description:**  Location: House • Great Room

**Brand:** Darice Condition: Excellent

Description: 2 cups and saucers with

Japanese design

Location: House • Back Porch

Brand: Unknown (Need pic of bottom)
Condition: Excellent