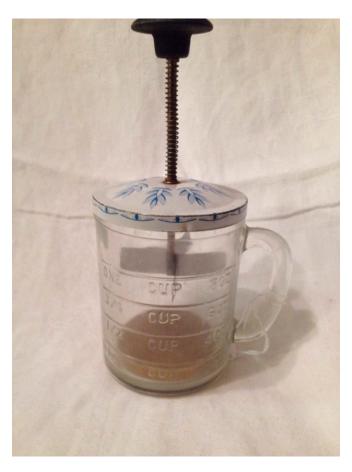

### Miniature Measuring Cup. Category: Antiques • Blue Cobalt

Title: Miniature Measuring Cup. Model:

Description:

Location: House • Great Room • Large

Curio Cabinet

Brand: Cobalt Condition: Excellent

Size: Equivalent of Heaping Dessert Spoon