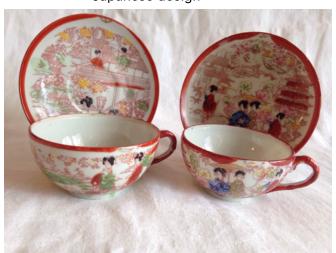

Category: Antiques • China Title: Cup. Model:

**Description:** Germany

Location: House • Great Room

Brand: Three Crown Condition: Excellent

Size:

Cup.
Category: Antiques • China
Title: Cup.

Model: **Description:**  Location: House • Great Room

**Brand:** Darice Condition: Excellent

Description: 2 cups and saucers with

Japanese design

Location: House • Back Porch

Brand: Unknown (Need pic of bottom)
Condition: Excellent