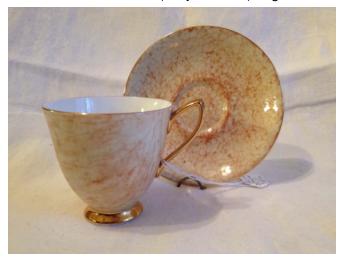

Cup & Saucer Category: Antiques • China Title: Cup & Saucer

Model:

Description: Cup & saucer, green & brown

Location: House • Back Porch

**Brand:** 

Condition: Excellent

Size:

Cup & Saucer Category: Antiques • China