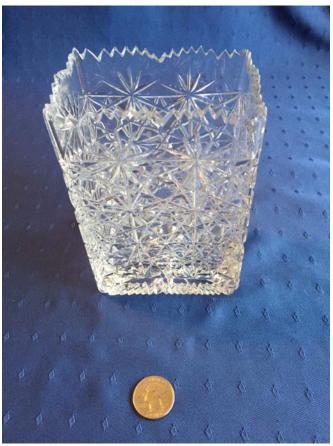

### **Curio Cabinet.**

Category: Antiques Title: Curio Cabinet. Model:

Description: Curved, wood and glass curio cabinet with glass shelf

Location: House • Living Room

Brand:

Condition: Excellent