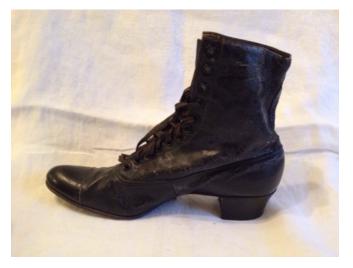

## **Ladies Shoes**

Category: Antiques • Miscellaneous Title: Ladies Shoes Model:

Description: Ladies lace-up shoes/boots; John Kelly, Rochester, NY

Location: House • Back Porch

Brand: John Kelly Condition: Excellent