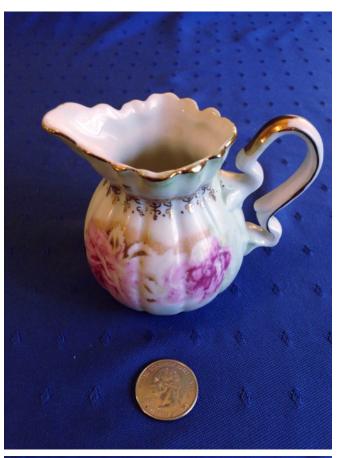

### **Creamer And Ladle.**

Category: Antiques • China Title: Creamer And Ladle.

Model:

Description: (need pic of bottom)

Location: House • Back Porch Brand: Noritake Nippon Condition: Excellent

Size:

### Creamer And Ladle.

Category: Antiques • China Title: Creamer And Ladle.

Model: Description:

Location: House • Great Room Brand: Noritake Nippon Condition: Excellent