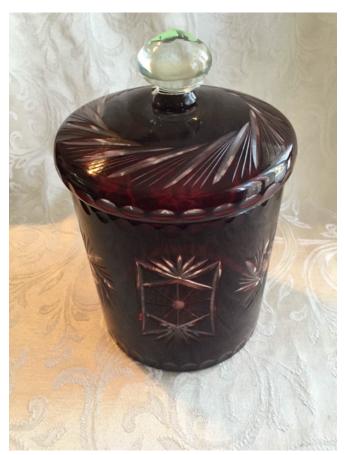

Location: House • Living Room Brand: Mikasa.
Condition: Excellent

**Cracker Jar** 

Category: Antiques • Glass Title: Cracker Jar Model:

**Description:** Amethyst crystal cracker jar with lid

Location: House • Back Porch

Brand:

Condition: Excellent Size: 10 In Tall