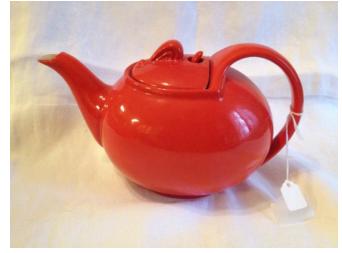

Red Tea Pot.

Category: Antiques • Ceramics
Title: Red Tea Pot.
Model:
Description:

Location: House • Back Porch

Brand: Halls Condition: Excellent