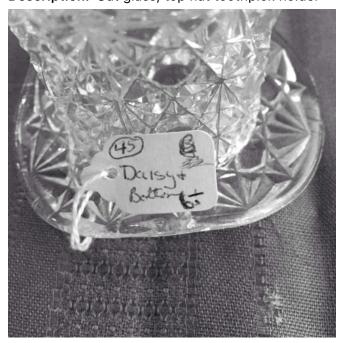

Glass Hat Toothpick Holder Category: Antiques • Glass Title: Glass Hat Toothpick Holder Model:

**Description:** Cut glass, top hat toothpick holder

Location: House • Back Porch

Brand: Daisy Condition: Excellent Size: 3 1/2" W x 2 1/4 H