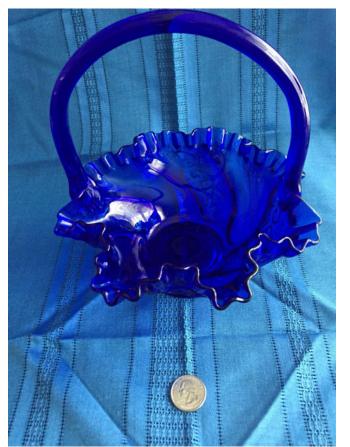

measurements

Location: House • Back Porch

Brand:

Condition: Excellent

Blue Glass Basket. Category: Antiques • Glass Title: Blue Glass Basket. Model:

**Description:** 

**Location:** House • Living Room **Brand:** Fenton.

Condition: Excellent Size: 8" H 7" Diameter

**Brown Pitcher.** 

Category: Antiques • Glass Title: Brown Pitcher. Model:

**Description:** Brown milky glass pitcher.

Location: House • Back Porch

Brand:

Condition: Excellent Size: 12".