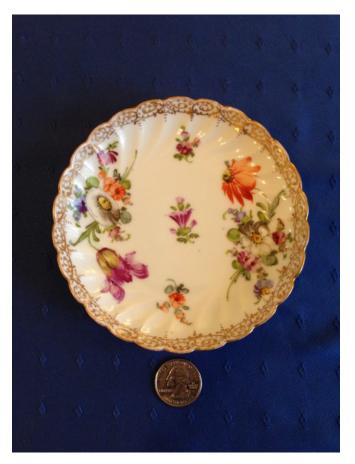

## **Flower Desert Plate.**

Category: Antiques • China Title: Flower Desert Plate.

Model: Description:

Location: House • Great Room

Brand: DRESDEN Condition: Excellent

Size:

Flower Desert Plate.

Category: Antiques • China Title: Flower Desert Plate.