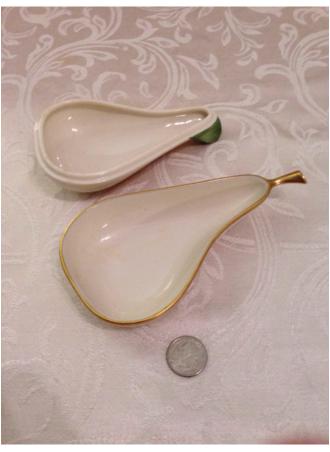

Brand: Lenox. Condition: Excellent

Mushroom Plate.
Category: Antiques • Ceramics
Title: Mushroom Plate.
Model:

**Description:** 

Location: House • Great Room

Brand:

Condition: Excellent

Pear Dish.

Category: Antiques • Ceramics Title: Pear Dish.
Model: