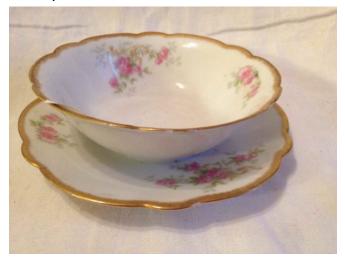

## **Decorative Handled Plate**

Category: Antiques • China
Title: Decorative Handled Plate

Model:

**Description:** Decorative China plate with handle.

Limoge, France

Location: House • Back Porch

Brand:

Condition: Excellent Size: 7" x 11"