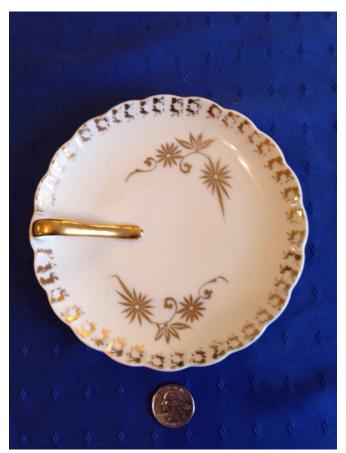

# Snack Plate.

Category: Antiques • Ceramics
Title: Snack Plate.
Model:

**Description:** 

Location: House • Great Room Brand: Rynne China. Condition: Excellent Size: 6"

Stein/Mug
Category: Antiques • Ceramics
Title: Stein/Mug
Model: