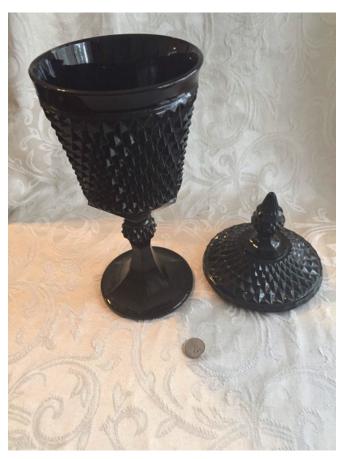

#### Blue Cobalt Goblets.

Category: Antiques • Blue Cobalt

Title: Blue Cobalt Goblets.

Model:

Description: Blue Cobalt Goblets, set of 5