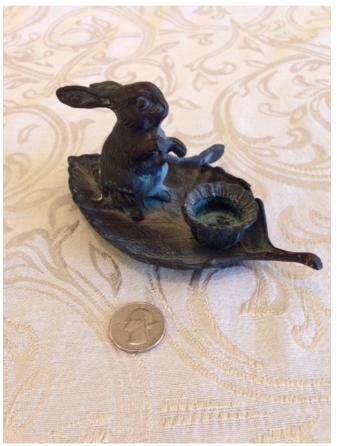

Rabbit Candle Holder. Category: Antiques • Metal Title: Rabbit Candle Holder. Model:

**Description:** 

Location: House • Great Room

Brand:

Condition: Excellent Size: 3"H

Collapsible Cigarette Lighter.
Category: Antiques • Minatures
Title: Collapsible Cigarette Lighter.
Model: