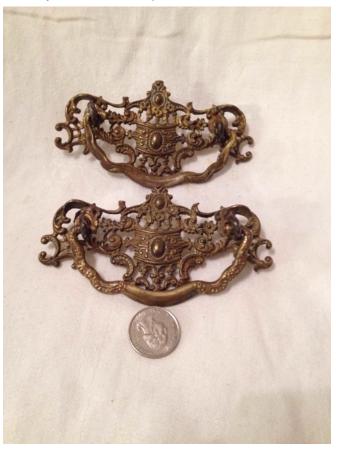

#### Drawer Pulls (2)

Category: Antiques • Metal Title: Drawer Pulls (2)

Model:

**Description:** 2 drawer pulls

Location: House • Back Porch

**Brand:** 

Condition: Excellent

Size: