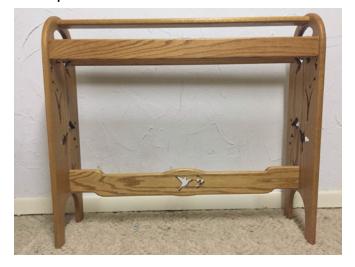

# **Hand-Made Quilt Rack**

Category: Antiques • Furniture
Title: Hand-Made Quilt Rack
Model:

Description: Oak

Location: House • Basement • Bedroom

Brand:

Condition: Excellent Size: 32" Tall, 36" Wide, 10" Deep