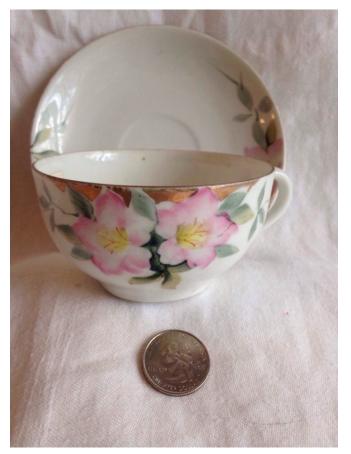

**Description:** England

Location: House • Great Room Brand: Royal Seagrave Condition: Excellent

Cup (Demi Cup)
Category: Antiques • China
Title: Cup (Demi Cup)
Model:

**Description:** White & dark blue demi cup with

gold accents and raised relief

Location: House • Back Porch

Brand:

Condition: Excellent

Cup & Saucer
Category: Antiques • China
Title: Cup & Saucer
Model:

**Description:** China cup & saucer; bone china;

Gossamer; Royal Albert, England