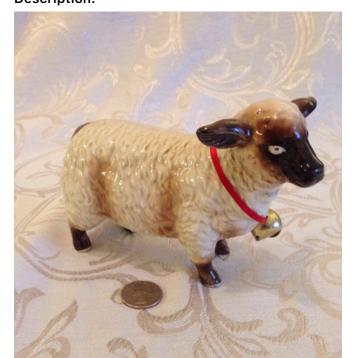

## Lamb With Bell.

Category: Antiques • China Title: Lamb With Bell. Model:

**Description:** 

Location: House • Great Room

**Brand:** Brimms Condition: Excellent

Luncheon plates
Category: Antiques • China
Title: Luncheon plates
Model: