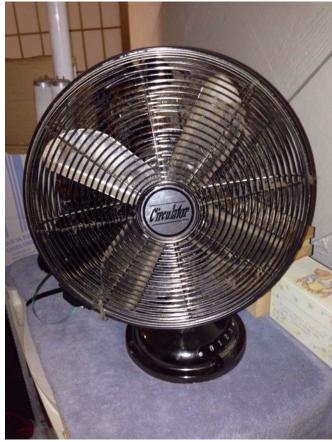

### Metal Tabletop Fan.

Category: Antiques • Metal Title: Metal Tabletop Fan.

Model:

Description: Black electrical fan with silver metal

on front of fan.

Location: House • Basement • Back Room

Brand: Circulator.
Condition: Excellent