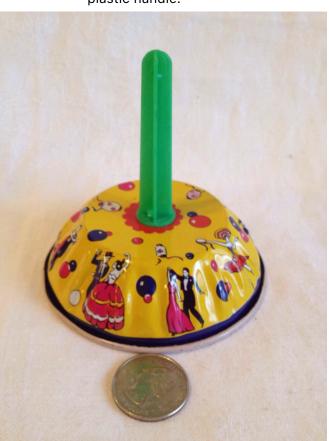

maintenance.

Location: House • Living Room Brand: Junghans Condition: Excellent

Toy Clacker.
Category: Antiques • Miscellaneous
Title: Toy Clacker.
Model:

Description: Small colored metal clacker toy with

plastic handle.

Location: House • Back Porch

**Brand:** 

Condition: Excellent

Size:

Toy phone

Category: Antiques • Miscellaneous Title: Toy phone

Model: