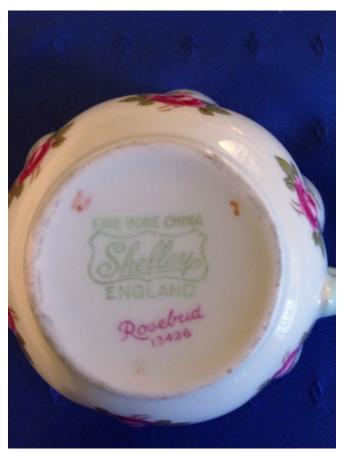

Location: House • Great Room Brand: Shelley, England #13625 Condition: Excellent

Tea Set. Category: Antiques • China Title: Tea Set. Model:

Description: "pattern Rosebud #13426

Location: House • Great Room

Brand: Shelley, Eng.
Condition: Excellent

White Ceramic Saucer.

Category: Antiques • China Title: White Ceramic Saucer. Model:

**Description:** 

Location: House • Back Porch

Brand:

Condition: Excellent

Little Girl Bust. Category: Antiques • Fine Art Title: Little Girl Bust. Model: