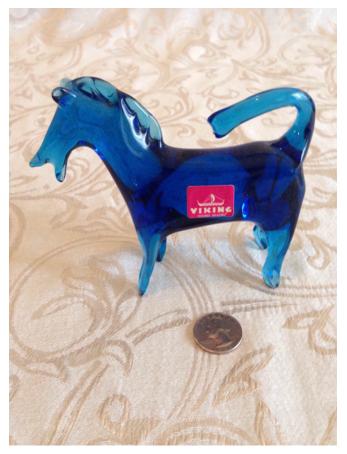

# Blue Crystal Horse. Category: Antiques • Blue Cobalt

Title: Blue Crystal Horse. Model:

**Description:** Hand made.

Location: House • Great Room • Large

**Curio Cabinet** 

Brand:

Condition: Excellent

Size:

Location: House • Great Room • Large

Curio Cabinet

Brand: Viking. Condition: Excellent