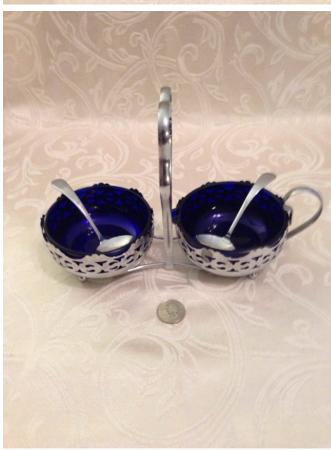

Title: Salt And Pepper Tray.

Model:

**Description:** Silver plate and cobalt 9 pieces total

**Location:** House • Great Room • Large Curio Cabinet

Brand:

Condition: Excellent **Size:** 6" L x 3 1/2" H

Serving Set.
Category: Antiques • Blue Cobalt