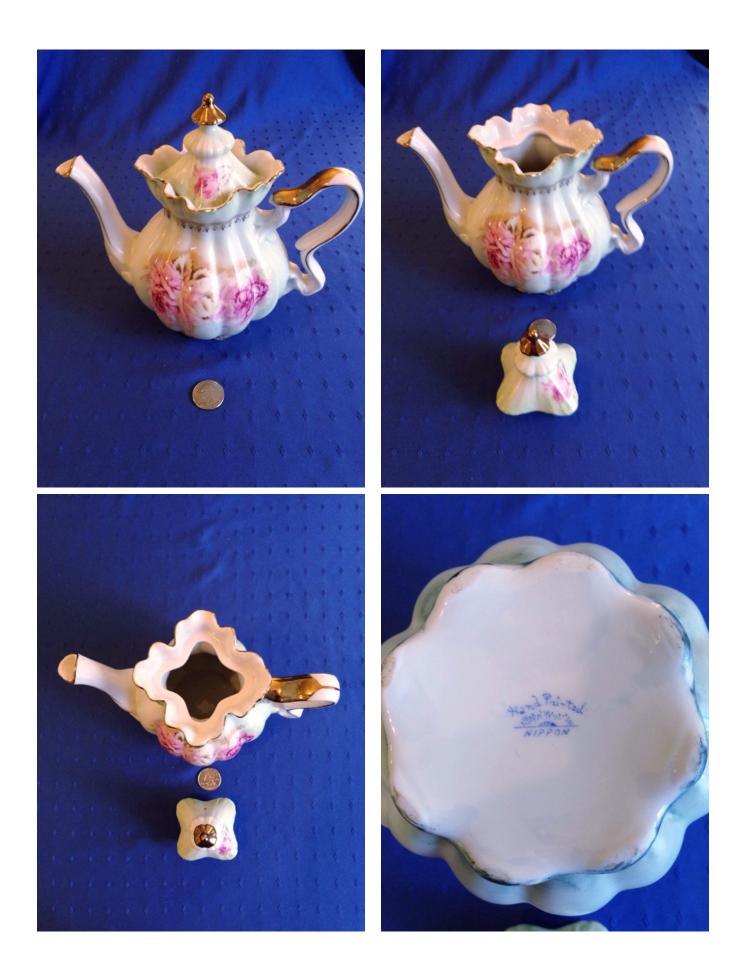

### **Creamer And Ladle.**

Category: Antiques • China Title: Creamer And Ladle.

Model:

Description: (need pic of bottom)

Location: House • Back Porch Brand: Noritake Nippon Condition: Excellent

Size:

### Creamer And Ladle.

Category: Antiques • China Title: Creamer And Ladle.

Model: Description:

Location: House • Great Room Brand: Noritake Nippon Condition: Excellent