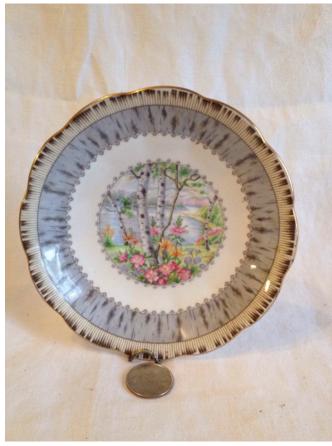

bowl.

Location: House • Back Porch Brand: (Need pic of bottom)
Condition: Excellent

China Cup & Saucer Category: Antiques • China Title: China Cup & Saucer

Model:

Description: Royal Albert bone china, decorative cup & saucer; "Silver Birch",

England.

Location: House • Back Porch

Brand: Royal Albert Condition: Excellent

China plate
Category: Antiques • China

Title: China plate

Model:

Description: China plate, Haviland & Co,

Limoges, France