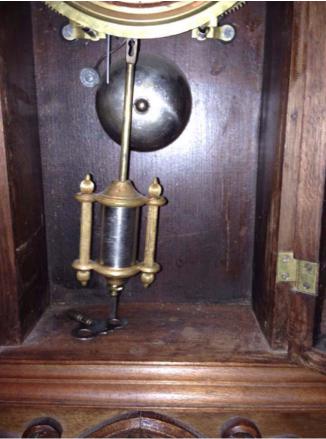

## **Ornate Table Clock with Etched Glass Door.**

Category: Antiques • Miscellaneous Title: Ornate Table Clock with Etched Glass Door. Model: Winsted, Conn

**Description:** Beautiful wood table clock with

brass handles, a brass pendulum,

and etched glass door.

Location: House • Living Room

Brand: L. Gilbert Condition: Excellent

### Table Clock.

Category: Antiques • Miscellaneous Title: Table Clock.
Model:

**Description:** Beautiful wood table clock with glass

front. Brass handles decorate the sides, and the back opens for clock

maintenance.

Location: House • Living Room Brand: Junghans Condition: Excellent

Toy Clacker.
Category: Antiques • Miscellaneous
Title: Toy Clacker.
Model:

Description: Small colored metal clacker toy with