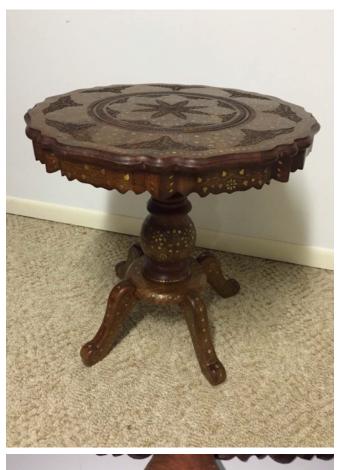

Location: House • Basement

Brand:

Condition: Good Size: 29" Tall, 32 1/4" Across (square)

**Table-Gold Leaf Occasional Table** 

Category: Antiques • Furniture
Title: Table-Gold Leaf Occasional Table
Model:

**Description:** 

Location: House • Basement

Brand:

Condition: Excellent Size: 24" Tall, 24" Diameter