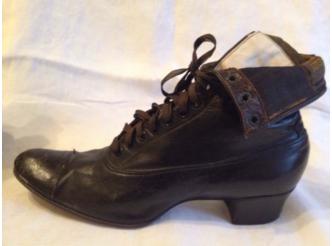

## **Ladies Shoes**

Category: Antiques • Miscellaneous Title: Ladies Shoes Model:

Description: Ladies lace-up shoes/boots; John Kelly, Rochester, NY

Location: House • Back Porch

Brand: John Kelly Condition: Excellent