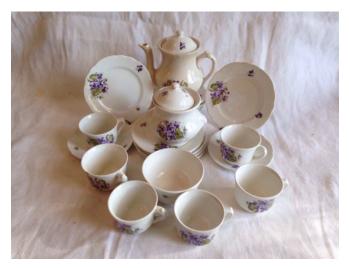

# Child's miniature tea/china set Category: Antiques • China Title: Child's miniature tea/china set Model:

**Description:** Child's miniature tea/china set with 6

cups and saucers, dessert plates, lidded pitcher, sugar & creamer, and

bowl.

Location: House • Back Porch Brand: (Need pic of bottom)
Condition: Excellent

China Cup & Saucer Category: Antiques • China Title: China Cup & Saucer

Model:

Description: Royal Albert bone china, decorative cup & saucer; "Silver Birch",