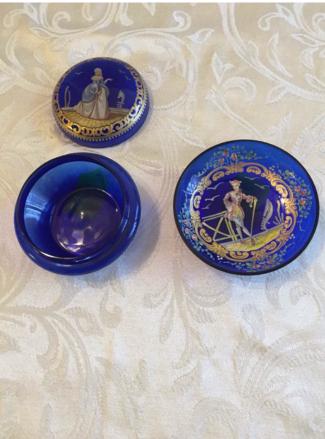

Category: Antiques • Blue Cobalt

Title: Vase... Model: Description:

**Location:** House • Great Room • Large Curio Cabinet

Brand:

Condition: Excellent

Venetian Hand Painted Covered Dish.

Category: Antiques • Blue Cobalt

Title: Venetian Hand Painted Covered Dish.

Model: Description: **Location:** House • Great Room • Large Curio Cabinet

Brand:

Condition: Excellent Size: Approx. 2" Diameter