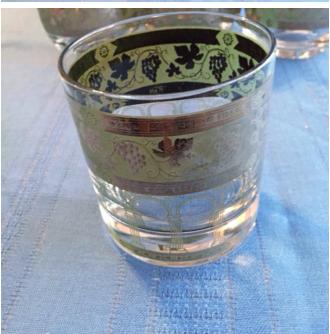

#### Tumblers.

Category: Antiques Title: Tumblers.

Model: **Description:**  Location: House • Great Room Brand: Nachtman, W Germany.

**Condition:** Excellent **Size:** 4 - 8 0z; 2 - 6 oz

Two Young Children's And Birds Painting.