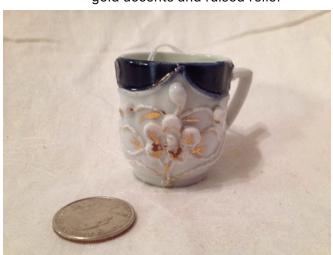

**Description:** England

Location: House • Great Room Brand: Royal Seagrave Condition: Excellent

Cup (Demi Cup)
Category: Antiques • China
Title: Cup (Demi Cup)
Model:

**Description:** White & dark blue demi cup with

gold accents and raised relief

Location: House • Back Porch

Brand:

Condition: Excellent

Cup & Saucer
Category: Antiques • China
Title: Cup & Saucer
Model:

**Description:** China cup & saucer; bone china;

Gossamer; Royal Albert, England