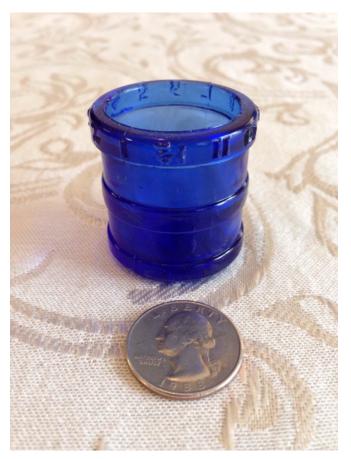

### Miniature Measuring Cup. Category: Antiques • Blue Cobalt

Title: Miniature Measuring Cup. Model:

Description:

Location: House • Great Room • Large

Curio Cabinet

Brand: Cobalt Condition: Excellent

Size: Equivalent of Heaping Dessert Spoon