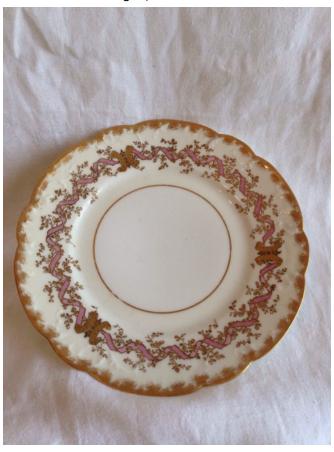

England.

Location: House • Back Porch

Brand: Royal Albert Condition: Excellent

China plate
Category: Antiques • China

Title: China plate

Model:

Description: China plate, Haviland & Co,

Limoges, France

Location: House • Back Porch

Brand: Haviland & Co. Condition: Excellent

Size: