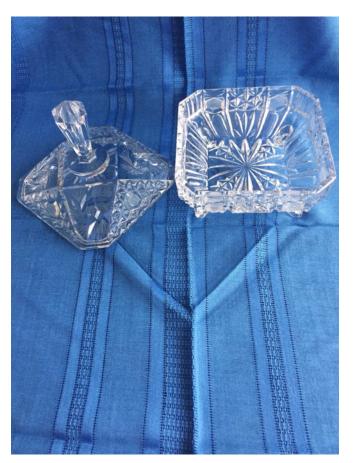

### **Curio Cabinet.**

Category: Antiques Title: Curio Cabinet. Model:

Description: Curved, wood and glass curio cabinet with glass shelf

Location: House • Living Room

Brand:

Condition: Excellent