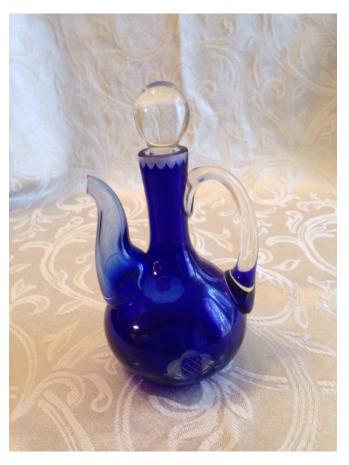

#### Pitcher.

Category: Antiques • Blue Cobalt

Title: Pitcher. Model: Description:

**Location:** House • Great Room • Large Curio Cabinet

**Brand:** 

Condition: Excellent

#### Pitcher.

Category: Antiques • Blue Cobalt

Title: Pitcher. Model: Description:

**Location:** House • Great Room • Large Curio Cabinet

**Brand:** 

Condition: Excellent Size: 6 1/4" H

Salt And Pepper Tray.
Category: Antiques • Blue Cobalt