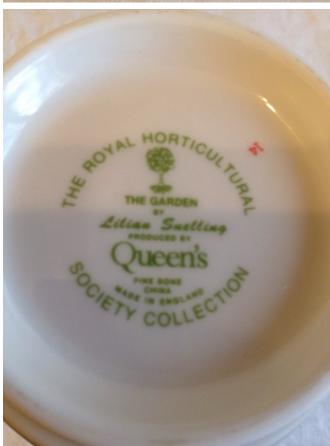

## The Garden Cup And Saucer. Category: Antiques • China

Title: The Garden Cup And Saucer.

Model: **Description:** 

Location: House • Great Room • Wall

**Brand:** Queens Condition: Excellent

General Tea Cup.
Category: Antiques • China
Title: General Tea Cup.
Model: