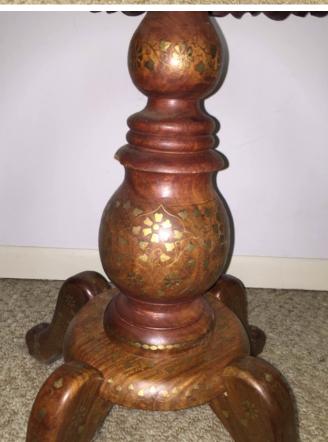

Location: House • Basement

Brand:

Condition: Good Size: 29" Tall, 32 1/4" Across (square)

**Table-Gold Leaf Occasional Table** 

Category: Antiques • Furniture
Title: Table-Gold Leaf Occasional Table
Model:

**Description:** 

Location: House • Basement

Brand:

Condition: Excellent Size: 24" Tall, 24" Diameter