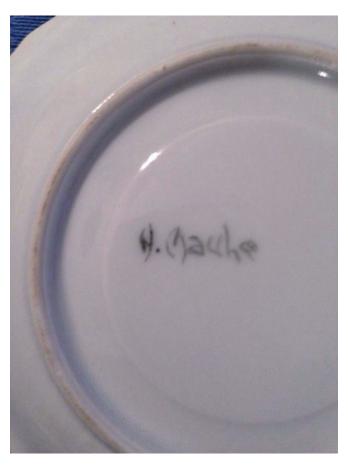

# Child's miniature tea/china set Category: Antiques • China Title: Child's miniature tea/china set Model:

**Description:** Child's miniature tea/china set with 6

cups and saucers, dessert plates, lidded pitcher, sugar & creamer, and

bowl.

Location: House • Back Porch Brand: (Need pic of bottom)
Condition: Excellent

China Cup & Saucer Category: Antiques • China Title: China Cup & Saucer

Model:

Description: Royal Albert bone china, decorative cup & saucer; "Silver Birch",