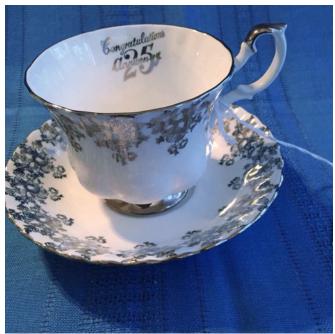

Title: Cup & Saucer

Model:

**Description:** 25th anniversary Bone China cup &

saucer; Royal Albert, England.

Location: House • Back Porch

**Brand:** Royal Albert Condition: Excellent