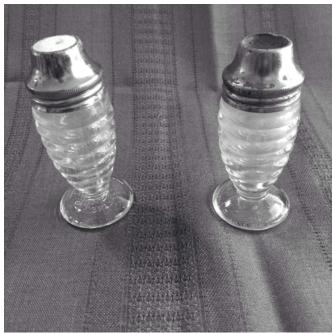

### Salt And Pepper Grinders.

Category: Antiques
Title: Salt And Pepper Grinders.

Model: **Description:** 

Location: House • Great Room

**Brand:** 

Condition: Excellent

Size: