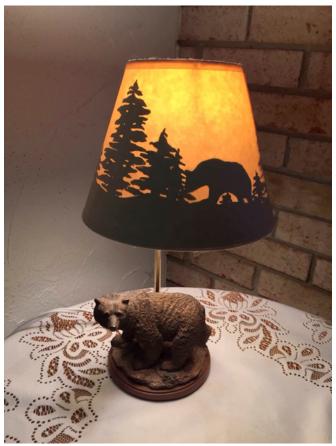

### **Glass Tiffany-Style Lamp.**

Category: Antiques
Title: Glass Tiffany-Style Lamp.
Model:

**Description:** 

Location: House • Living Room

Brand:

Condition: Excellent

Size:

Grizzly Bear Lamp Category: Antiques Title: Grizzly Bear Lamp

Model: **Description:**  Location: House • Basement • Bedroom

Brand:

Condition: Excellent

Size: 14.5" Tall, Base 5" Diameter