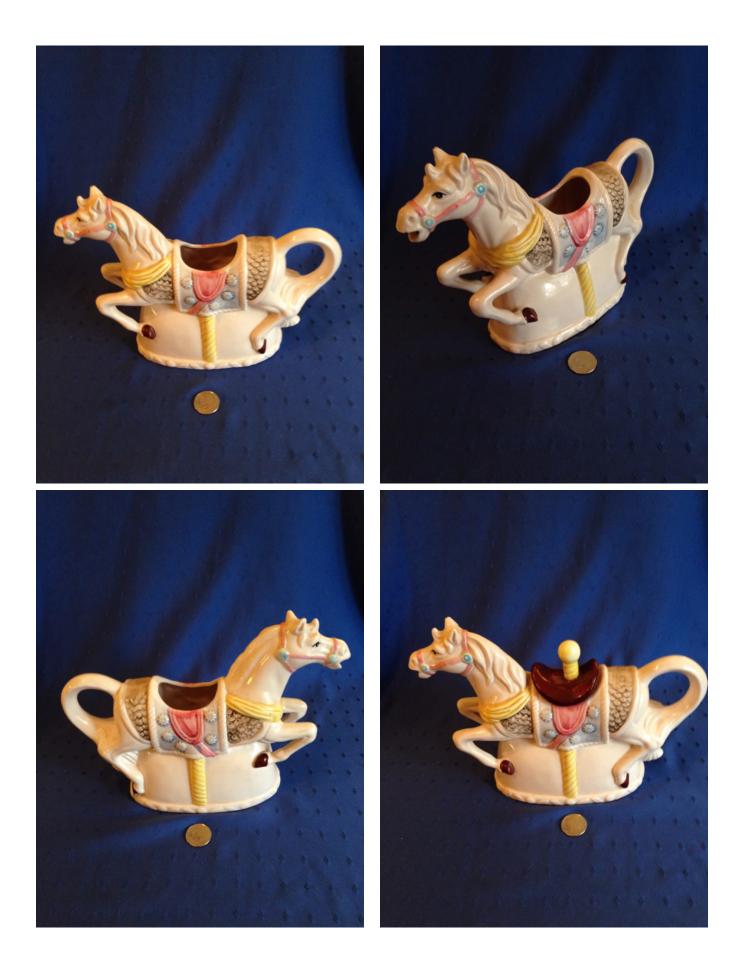

# **Horse Decanter.**

Category: Antiques • Ceramics
Title: Horse Decanter.
Model:

**Description:** 

Location: House • Great Room

Brand:

Condition: Excellent