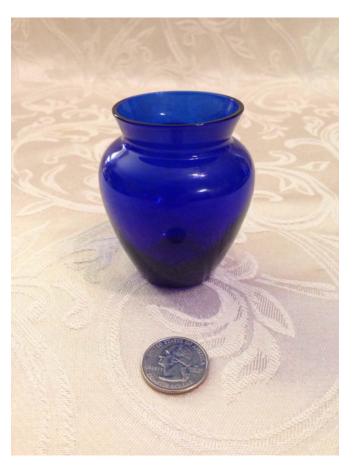

Brand:

Condition: Excellent

**Bud Vase** Category: Antiques • Blue Cobalt

Title: Bud Vase Model:

Description:

**Location:** House • Great Room • Large Curio Cabinet

Brand:

Condition: Excellent Size: 7 1/4"