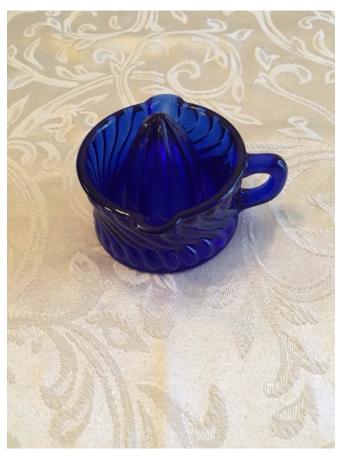

Brand:

Condition: Excellent

**Lemon Juicer** Category: Antiques • Blue Cobalt

Title: Lemon Juicer

Model: Description: **Location:** House • Great Room • Large Curio Cabinet

Brand:

Condition: Excellent

Medium Square Vase.
Category: Antiques • Blue Cobalt