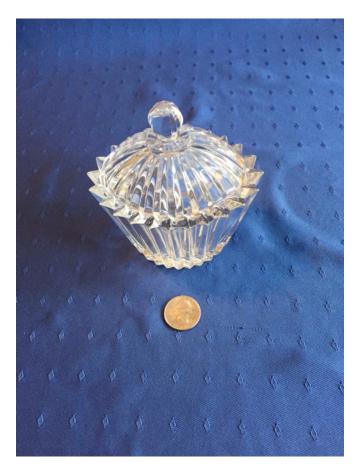

## Candle Holder.

Category: Antiques • Glass Title: Candle Holder.

Model: **Description:** 

Candy Dish.
Category: Antiques • Glass
Title: Candy Dish.

Model:

**Description:** Molded black amethyst

Location: House • Great Room

Location: House • Living Room • Curio Cabinet

**Brand:** 

Size:

Condition: Excellent

Brand: 2 piece. Condition: Excellent **Size:** 16 1/4" H x 5" Base

Candy Dish.
Category: Antiques • Glass
Title: Candy Dish.
Model:
Description: