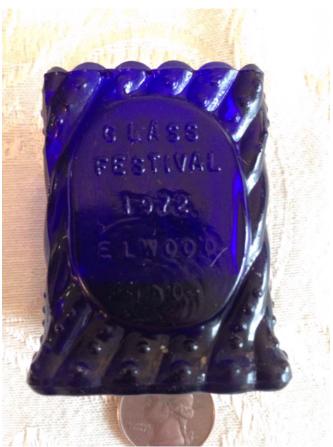

Brand:

Condition: Excellent

Airplane Kaleidoscope.
Category: Antiques • Blue Cobalt

Title: Airplane Kaleidoscope. Model:

Description:

**Location:** House • Great Room • Large Curio Cabinet

Brand:

Condition: Excellent