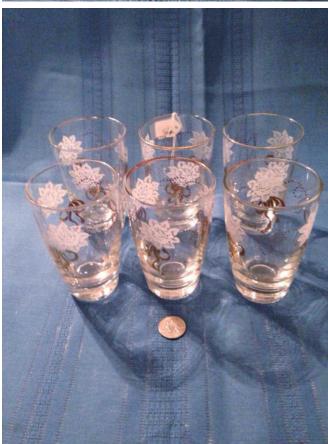

#### Tumblers.

Category: Antiques Title: Tumblers.

Model: **Description:**  Location: House • Great Room Brand: Nachtman, W Germany.

**Condition:** Excellent **Size:** 4 - 8 0z; 2 - 6 oz

Two Young Children's And Birds Painting.