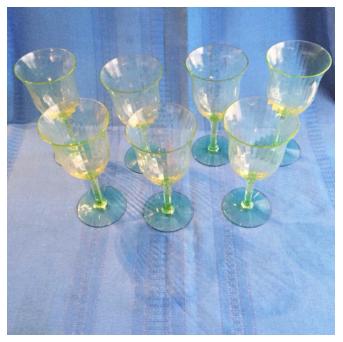

#### Vaseline Glassware.

Category: Antiques • Glass Title: Vaseline Glassware. Model:

**Description:** Set of 7 goblets

Location: House • Back Porch

Brand:

Condition: Excellent

Size:

Vases.