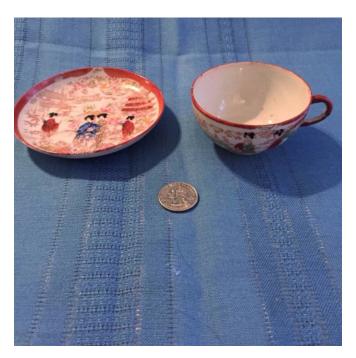

## **Cup & Saucer (Japanese design)**

Category: Antiques • China

Title: Cup & Saucer (Japanese design)

Model:

**Description:** China cup & saucer with

Japanese design

**Cup & Saucer (Japanese design)** 

Category: Antiques • China

Title: Cup & Saucer (Japanese design)

Model:

Description: Japanese design cup & saucer

Location: House • Back Porch

**Brand:** 

Condition: Excellent

Size:

Location: House • Back Porch

Brand: Nippon Condition: Excellent

Cup and Saucer
Category: Antiques • China
Title: Cup and Saucer

Model:

Description: Cup & saucer

Size:

Cup and Saucer
Category: Antiques • China
Title: Cup and Saucer

Model: