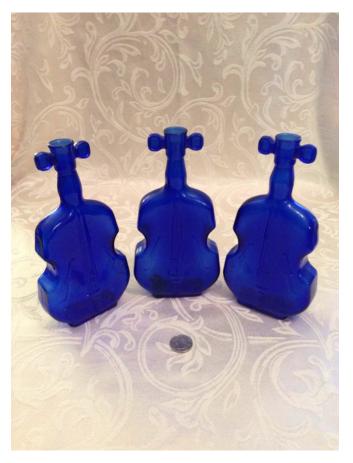

**Brand:** 

Condition: Excellent

Cello Flasks.

Category: Antiques • Blue Cobalt

Title: Cello Flasks.

Model:

Description:

**Location:** House • Great Room • Large Curio Cabinet