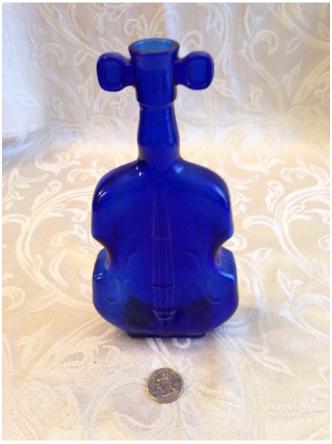

**Brand:** 

Condition: Excellent

Cello Flasks.

Category: Antiques • Blue Cobalt

Title: Cello Flasks.

Model:

Description:

**Location:** House • Great Room • Large Curio Cabinet