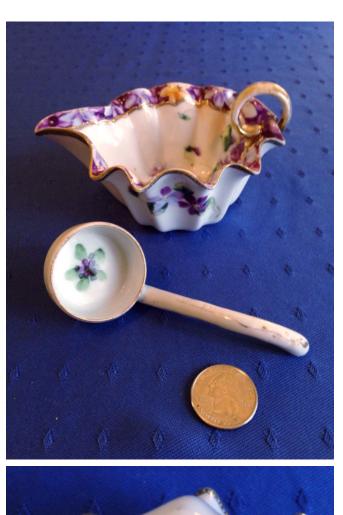

### **Creamer And Ladle.**

Category: Antiques • China Title: Creamer And Ladle.

Model:

Description: (need pic of bottom)

Location: House • Back Porch Brand: Noritake Nippon Condition: Excellent

Size:

### Creamer And Ladle.

Category: Antiques • China Title: Creamer And Ladle.

Model: Description:

Location: House • Great Room Brand: Noritake Nippon Condition: Excellent