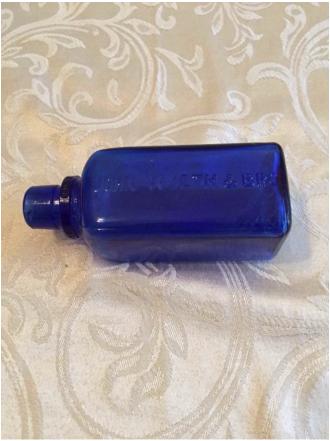

## Blue Bottle With Lid.

Category: Antiques • Blue Cobalt

Title: Blue Bottle With Lid.

Model:

**Description:** Blue bottle with blue glass internal lid.

Location: House • Great Room • Large

Curio Cabinet

**Brand:** John Wyeth & Brothers. **Condition:** Excellent