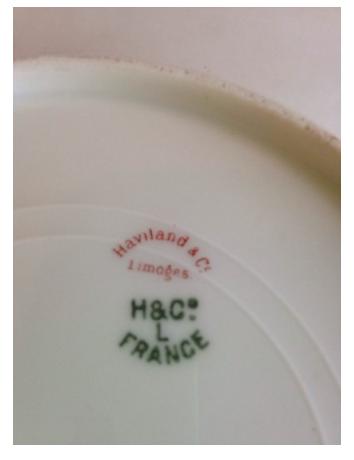

England.

Location: House • Back Porch

Brand: Royal Albert Condition: Excellent

China plate
Category: Antiques • China

Title: China plate

Model:

Description: China plate, Haviland & Co,

Limoges, France

Location: House • Back Porch

Brand: Haviland & Co. Condition: Excellent

Size: