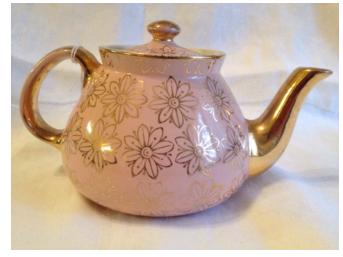

# Pilgrim Fathers Cup And Saucer. Category: Antiques • China Title: Pilgrim Fathers Cup And Saucer. Model:

**Description:** 

Location: House • Great Room • Wall

Brand: Ainsley.
Condition: Excellent

Pink Teapot With Gold Trim.
Category: Antiques • China
Title: Pink Teapot With Gold Trim.
Model:

**Description:** 

Location: House • Back Porch

Brand: Hall

Condition: Excellent

Plate, porcelain
Category: Antiques • China
Title: Plate, porcelain
Model:

**Description:** China/porcelain plate with decorative