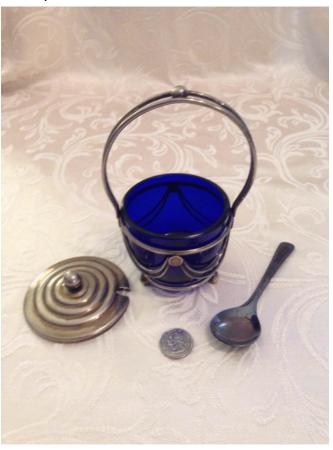

Category: Antiques Title: Jam Bowl. Model:

**Description:** 

Location: House • Great Room

**Brand:** 

Condition: Excellent