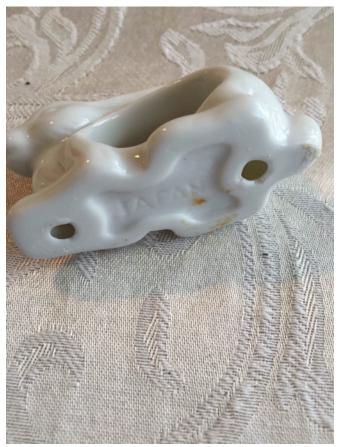

Size: 4 1/2" H

Rabbit Napkin Holders (2)
Category: Antiques • Porcelain
Title: Rabbit Napkin Holders (2)
Model:

**Description:** White ceramic rabbit napkin holders

Location: House • Back Porch

**Brand:** 

Condition: Excellent Size: 3 1/8" x 2" H