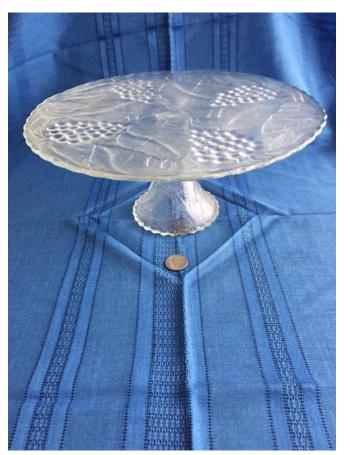

**Description:** 

Location: House • Living Room

Brand:

Condition: Excellent Size: 16 1/4" H

**Glass Cake Pedestal.** 

Category: Antiques • Glass Title: Glass Cake Pedestal. Model:

**Description:** factory defect on base