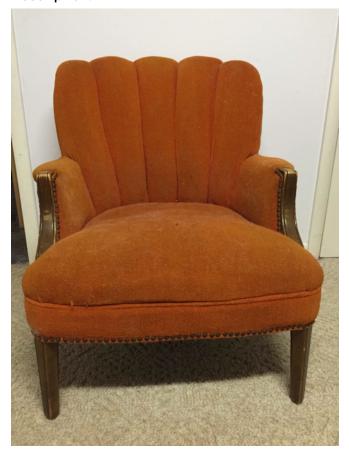

# **Chair-Wood Frame/Upholstry**

Category: Antiques • Furniture
Title: Chair-Wood Frame/Upholstry

Model: Description:

**Cobalt Blue Tiffany-Style Lamp.** 

Category: Antiques • Furniture
Title: Cobalt Blue Tiffany-Style Lamp.