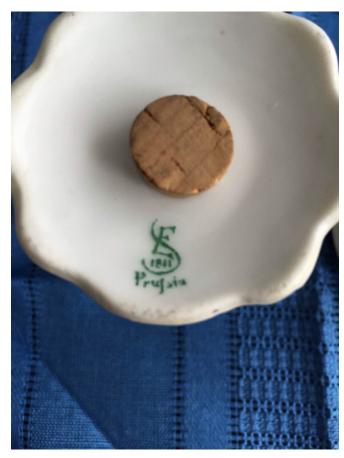

Model: Description:

Location: House • Great Room

Brand: Fenton.
Condition: Excellent

Salt and Pepper.
Category: Antiques • China
Title: Salt and Pepper.
Model:

Description: chipped

Location: House • Great Room **Brand:** 1811 Profsia