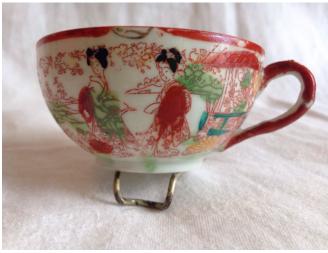

## **Cup & Saucer (Japanese design)**

Category: Antiques • China

Title: Cup & Saucer (Japanese design)

Model:

**Description:** China cup & saucer with

Japanese design

**Cup & Saucer (Japanese design)** 

Category: Antiques • China

Title: Cup & Saucer (Japanese design)

Model:

Description: Japanese design cup & saucer

Location: House • Back Porch

**Brand:** 

Condition: Excellent

Size:

Location: House • Back Porch