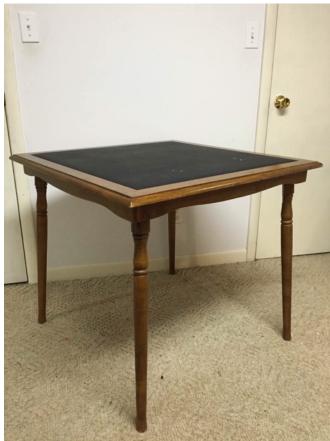

Size: 52.5" Tall, 14.5" Wide (base), 11" Wide

(tower), 6" Deep

Table-Folding Table, Vinyl-Topped/Wood
Category: Antiques • Furniture
Loc
Title: Table-Folding Table, Vinyl-Topped/Wood
Model:
Con

**Description:** 

Location: House • Basement

Brand:

Condition: Good Size: 29" Tall, 32 1/4" Across (square)

**Table-Gold Leaf Occasional Table** 

Category: Antiques • Furniture
Title: Table-Gold Leaf Occasional Table
Model:

## Table-Wooden Folding Table, Upholstry Top Category: Antiques • Furniture Title: Table-Wooden Folding Table, Upholstry Top Model: Condition: Fair

**Description:** Sturdy

Size: 25.5"tall, 29.5" Wide (square)