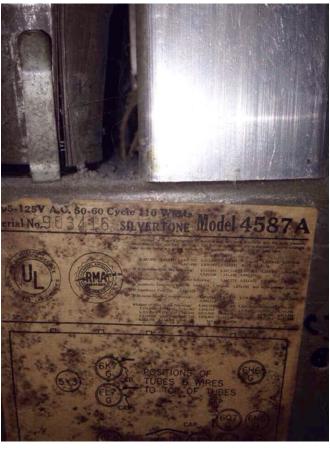

### Floor Radio.

Category: Antiques • Miscellaneous

Title: Floor Radio. Model: 4587A

Description: Large wooden floor radio with

American, Police, and Foreign radio bands. Serial No. 903416. 50-60

Cycle, 110 Watts.

**Location:** House • Living Room **Brand:** Silvertone.

Brand: Silvertone.
Condition: Excellent
Size: 4 Feet Tall.