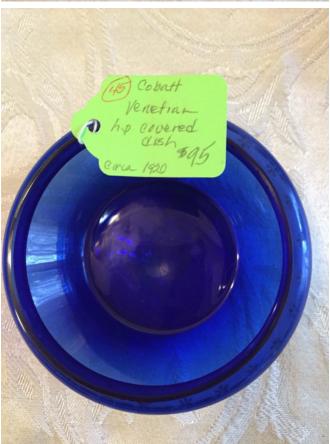

Category: Antiques • Blue Cobalt

Title: Vase... Model: Description:

**Location:** House • Great Room • Large Curio Cabinet

Brand:

Condition: Excellent

Venetian Hand Painted Covered Dish.

Category: Antiques • Blue Cobalt

Title: Venetian Hand Painted Covered Dish.

Model: Description: **Location:** House • Great Room • Large Curio Cabinet

Brand:

Condition: Excellent Size: Approx. 2" Diameter