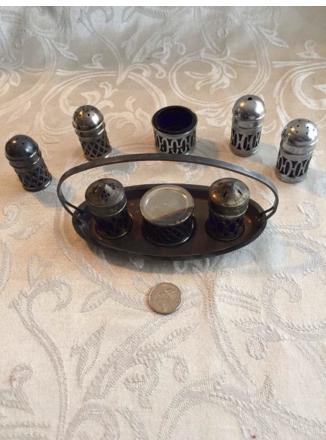

Title: Salt And Pepper Tray.

Model:

**Description:** Silver plate and cobalt 9 pieces total

**Location:** House • Great Room • Large Curio Cabinet

Brand:

Condition: Excellent **Size:** 6" L x 3 1/2" H

Serving Set.
Category: Antiques • Blue Cobalt