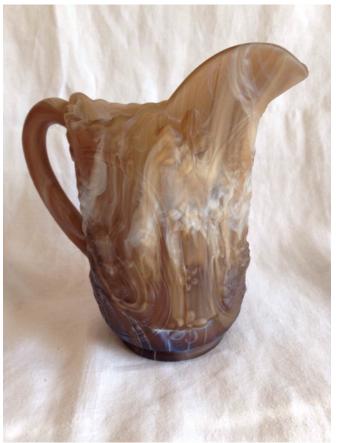

#### **Bell-Etched Brushed Brass**

Category: Antiques
Title: Bell-Etched Brushed Brass
Model:

**Description:** 

Location: House • Basement

**Brand:** 

Condition: Excellent

Size: 9" Tall

Black Glass Mugs.
Category: Antiques
Title: Black Glass Mugs.