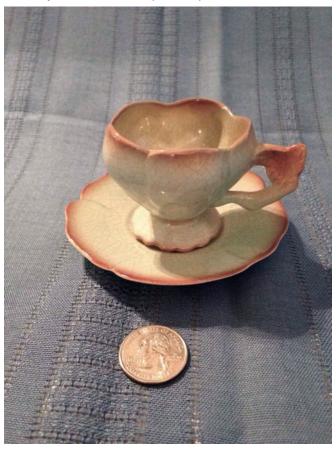

Condition: Excellent

Size:

Cornucopia
Category: Antiques • Ceramics
Title: Cornucopia

Model:

Description: Green ceramic cornucopia

Location: House • Back Porch

Brand: Unknown Condition: Excellent

Cup & Saucer
Category: Antiques • Ceramics
Title: Cup & Saucer
Model:

Description: Cream & pink cup & saucer

Location: House • Back Porch

**Brand:** 

Condition: Excellent

Size:

Dish.

Category: Antiques • Ceramics

Title: Dish. Model: **Description:**  Location: House • Great Room