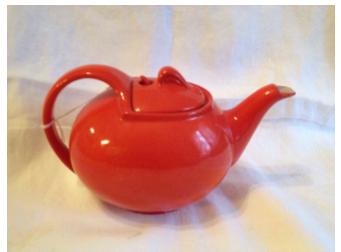

Red Tea Pot.

Category: Antiques • Ceramics
Title: Red Tea Pot.
Model:
Description:

Location: House • Back Porch

Brand: Halls Condition: Excellent