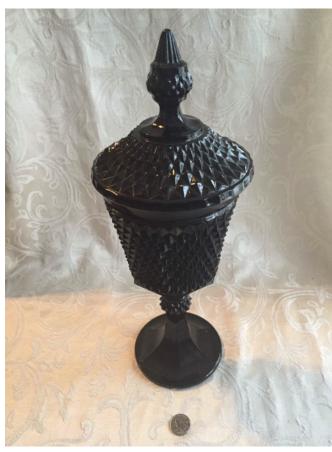

### **Curio Cabinet.**

Category: Antiques Title: Curio Cabinet. Model:

Description: Curved, wood and glass curio cabinet with glass shelf

Location: House • Living Room

Brand:

Condition: Excellent