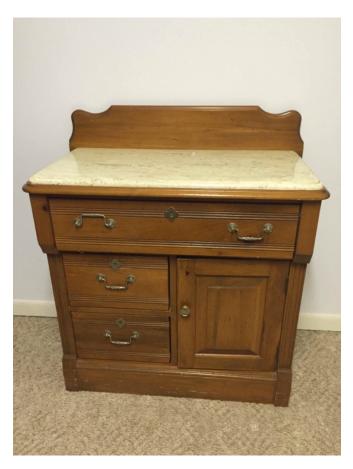

### Dresser.

Category: Antiques • Furniture Title: Dresser.
Model:

**Description:** 

Location: House • Moms Bedroom

Brand:

Condition: Excellent

Dry Sink, marble top
Category: Antiques • Furniture
Title: Dry Sink, marble top
Model:

**Description:** 

Location: House • Basement • Bedroom

Brand:

Condition: Excellent Size: 35" Tall, 30" Wide, 17" Deep