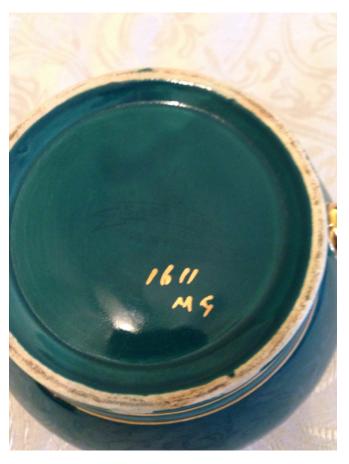

Model: Description:

Location: House • Great Room

Brand: Fenton.
Condition: Excellent

Salt and Pepper.
Category: Antiques • China
Title: Salt and Pepper.
Model:

Description: chipped

Location: House • Great Room **Brand:** 1811 Profsia