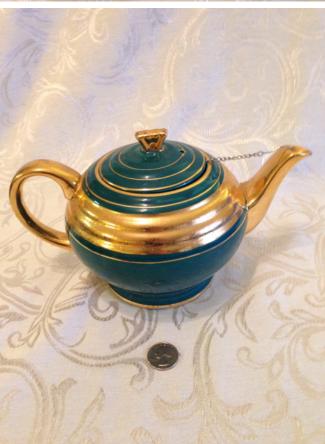

Model: Description:

Location: House • Great Room

Brand: Fenton.
Condition: Excellent

Salt and Pepper.
Category: Antiques • China
Title: Salt and Pepper.
Model:

Description: chipped

Location: House • Great Room **Brand:** 1811 Profsia