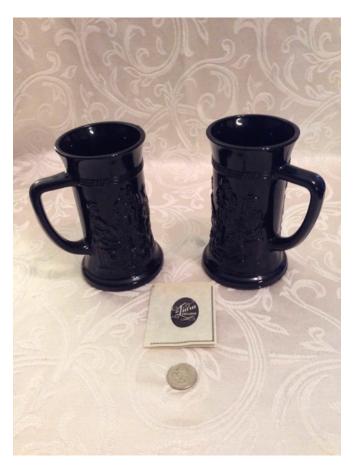

#### **Bell-Etched Brushed Brass**

Category: Antiques
Title: Bell-Etched Brushed Brass
Model:

**Description:** 

Location: House • Basement

**Brand:** 

Condition: Excellent

Size: 9" Tall

Black Glass Mugs.
Category: Antiques
Title: Black Glass Mugs.

Model: **Description:**  Location: House • Great Room

**Brand:** Tiara Exclusives Condition: Excellent

Size: 6"

Blue Lamp
Category: Antiques
Title: Blue Lamp
Model:

**Description:** 

Location: House • Basement • Bedroom • Dresser