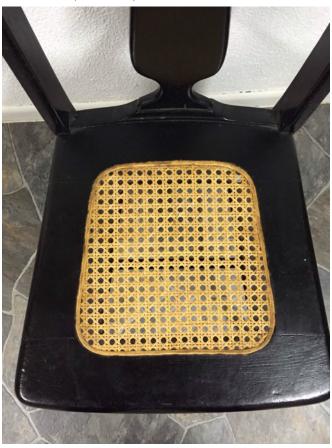

**Child-sized Wicker Chair** 

Category: Antiques
Title: Child-sized Wicker Chair
Model:

**Description:** 

Location: House • Basement

Brand:

Condition: Excellent Size: 22" Tall, 20" Wide, 18" Deep

#### **Child-sized Wicker Couch**

Category: Antiques

Title: Child-sized Wicker Couch Model:

**Description:** Chairs come complete with

children included.

Location: House • Basement

Brand:

Condition: Excellent

Size: 37" Long, 22" Tall, 18" Deep