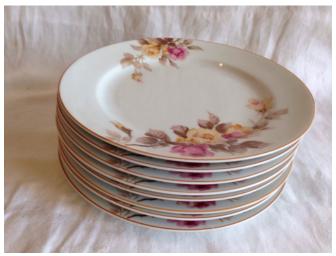

**Description:** Set of 8 china luncheon plates; Nippon Toki Kaisha

Location: House • Back Porch

**Brand:** Noritake Condition: Excellent

**Size:** 5'