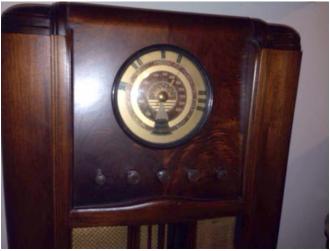

### Floor Radio.

Category: Antiques • Miscellaneous

Title: Floor Radio. Model: 4587A

Description: Large wooden floor radio with

American, Police, and Foreign radio bands. Serial No. 903416. 50-60

Cycle, 110 Watts.

**Location:** House • Living Room **Brand:** Silvertone.

Brand: Silvertone.
Condition: Excellent
Size: 4 Feet Tall.