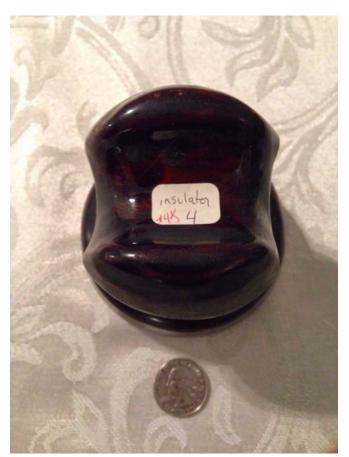

### Insulator

Category: Antiques • Ceramics Title: Insulator Model:

**Description:** Antique insulator, brown glass

Location: House • Back Porch

Brand:

Condition: Excellent

Milk Glass Mug
Category: Antiques • Ceramics
Title: Milk Glass Mug
Model: