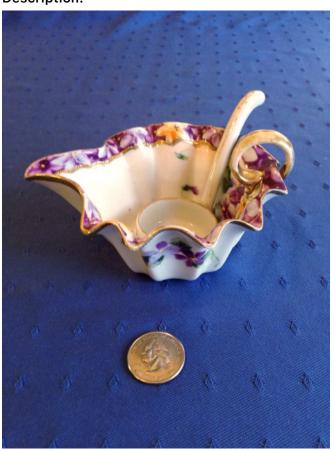

ack Porch

Brand: Royal Albert Condition: Excellent











China plate
Category: Antiques • China

Title: China plate

Model:

Description: China plate, Haviland & Co,

Limoges, France

Location: House • Back Porch

Brand: Haviland & Co. Condition: Excellent

Size:





## China plate

Category: Antiques • China

Title: China plate

Model:

Description: China plate; handpainted. LDBC,

Flambeau; Limoges, France

Location: House • Back Porch

Brand: Limoges Condition: Excellent







### **Creamer And Ladle.**

Category: Antiques • China Title: Creamer And Ladle.

Model:

Description: (need pic of bottom)



Location: House • Back Porch Brand: Noritake Nippon Condition: Excellent

Size:

### Creamer And Ladle.

Category: Antiques • China Title: Creamer And Ladle.

Model: Description:



Location: House • Great Room Brand: Noritake Nippon Condition: Excellent









## **Creamer Pitcher.**

Category: Antiques • China Title: Creamer Pitcher. Model:

**Description:** 



Location: House • Great Room

Brand: RS Germany Condition: Excellent





Cup
Category: Antiques • China
Title: Cup
Model:

**Description:** England

Location: House • Great Room Brand: Royal Seagrave Condition: Excellent





Cup (Demi Cup)
Category: Antiques • China
Title: Cup (Demi Cup)
Model:

**Description:** White & dark blue demi cup with

gold accents and raised relief



Location: House • Back Porch

Brand:

Condition: Excellent





Cup & Saucer
Category: Antiques • China
Title: Cup & Saucer
Model:

**Description:** China cup & saucer; bone china;

Gossamer; Royal Albert, England



Location: H