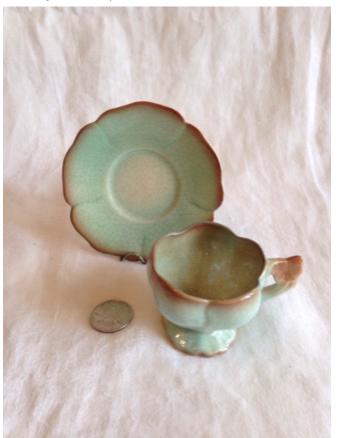

### **China Serve Ware**

Category: Antiques • Ceramics Title: China Serve Ware Model:

**Description:** China serve ware set with golden edging; includes 3 mixing bowls, pitcher, and serving/casserole bowl

Location: House • Back Porch Brand: (need pic of bottom)
Condition: Excellent

Clock, Bear
Category: Antiques • Ceramics
Title: Clock, Bear
Model:

**Description:** Bear clock

Location: House • Back Porch

**Brand:** 