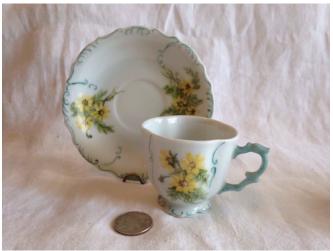

## Cup and Saucer. Category: Antiques • Blue Cobalt

Title: Cup and Saucer.

Model:

Description:

**Location:** House • Great Room • Large Curio Cabinet

**Brand:** 

Condition: Excellent

**Desert Plates.** Category: Antiques • Blue Cobalt