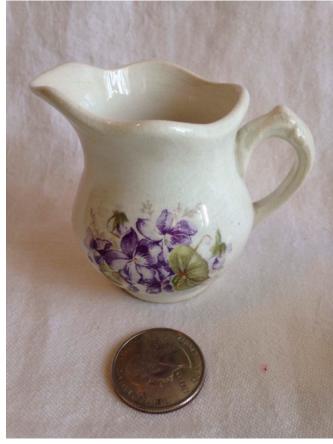

# Child's miniature tea/china set Category: Antiques • China Title: Child's miniature tea/china set Model:

**Description:** Child's miniature tea/china set with 6

cups and saucers, dessert plates, lidded pitcher, sugar & creamer, and

bowl.

Location: House • Back Porch Brand: (Need pic of bottom)
Condition: Excellent

China Cup & Saucer Category: Antiques • China Title: China Cup & Saucer

Model:

Description: Royal Albert bone china, decorative cup & saucer; "Silver Birch",