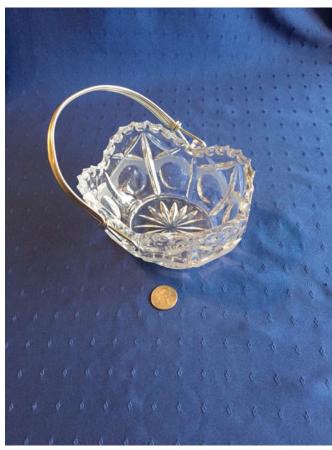

## Basket.

Category: Antiques • Glass Title: Basket.

Title: Basket Model: Description:

Location: House • Living Room • Curio Cabinet

**Brand:** 

Condition: Excellent

Size:

Basket.

Category: Antiques • Glass Title: Basket.

Title: Basket. Model: Description:

Location: House • Living Room

**Brand:** 

Condition: Excellent

## Basket.

Category: Antiques • Glass Title: Basket. Model: **Description:** 

Location: House • Living Room Brand:
Condition: Excellent

Basket.

Category: Antiques • Glass Title: Basket. Model: **Description:** 

Location: House • Living Room • Curio Cabinet Brand: Fenton.
Condition: Excellent Size: 6" H

Basket.

Category: Antiques • Glass Title: Basket. Model: **Description:** 

**Location:** House • Living Room • Curio Cabinet

Brand:
Condition: Excellent

Basket.

Category: Antiques • Glass Title: Basket. Model: **Description:** 

**Location:** House • Living Room • Curio Cabinet

Brand:
Condition: Excellent

## Basket.

Category: Antiques • Glass Title: Basket. Model: **Description:** 

**Location:** House • Living Room • Curio Cabinet

Brand:
Condition: Excellent

Birds. Category: Antiques • Glass Title: Birds. Model: