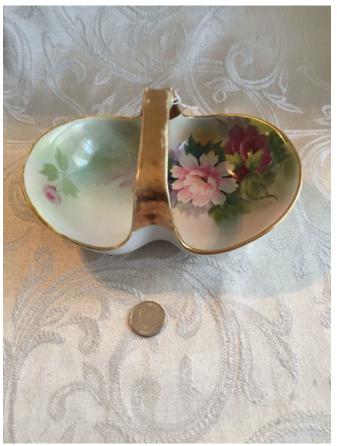

## Candy Dish w/ Handle

Category: Antiques • China Title: Candy Dish w/ Handle

Model:

Description: Noritake china dish with handle;

Hand painted floral design with golden edge and golden handle.

Location: House • Back Porch

**Brand:** Noritake **Condition:** Excellent **Size:** 7 1/2" L x 5" W