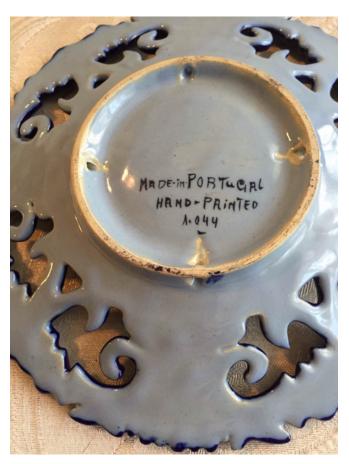

## **Decorative Plate**

Category: Antiques • Glass Title: Decorative Plate

Model:

Description: Decorative, hand painted blue and

white plate with intricate cut outs;

Made in Portugal.

Location: House • Back Porch

Brand: Unknown Condition: Excellent

Size: 8"

Dish, Green
Category: Antiques • Glass
Title: Dish, Green
Model:

**Description:** Translucent green glass dish with

handles on each side

Location: House • Back Porch