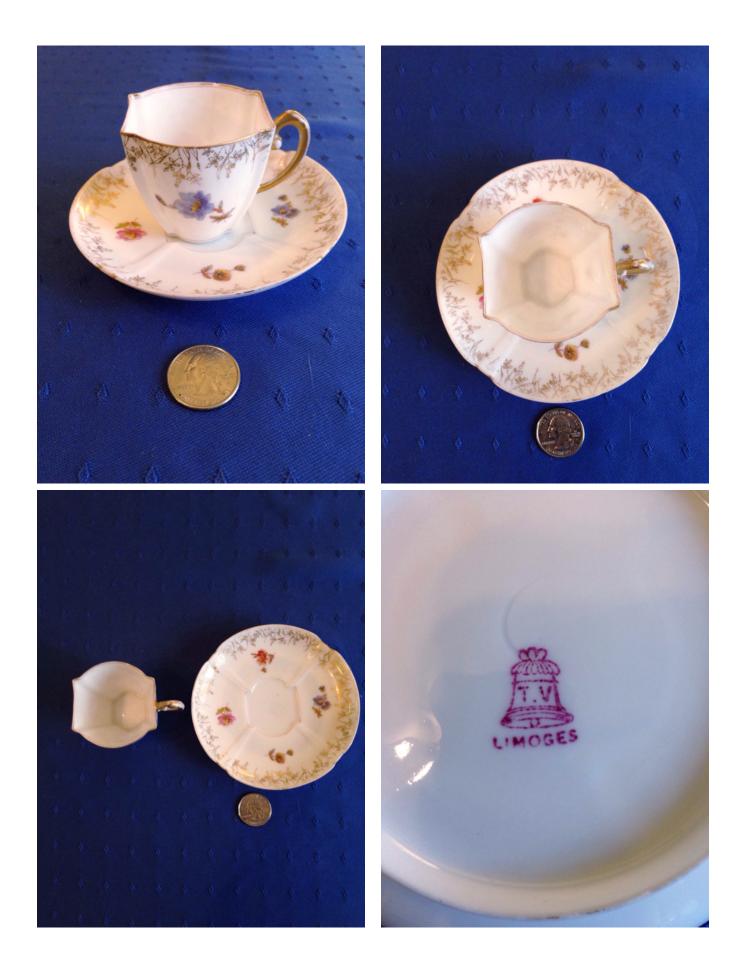

Model:

**Description:** 

Location: House • Great Room Brand: T.V. Liloges Condition: Excellent

Tea Serving Set.
Category: Antiques • China
Title: Tea Serving Set.
Model:

**Description:** 

Location: House • Great Room