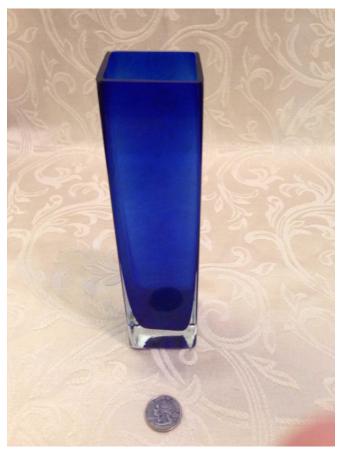

Title: Medium Square Vase. Model:

Description:

**Location:** House • Great Room • Large Curio Cabinet

Brand:

Condition: Excellent

Mini Painted Vase. Category: Antiques • Blue Cobalt

Title: Mini Painted Vase.