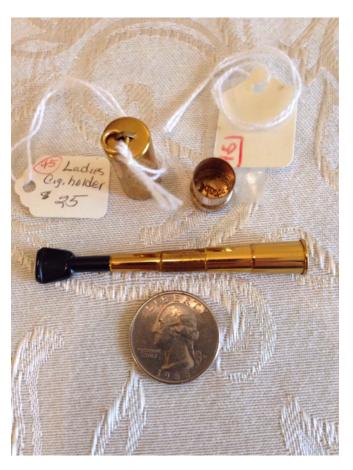

Rabbit Candle Holder. Category: Antiques • Metal Title: Rabbit Candle Holder. Model:

**Description:** 

Location: House • Great Room

Brand:

Condition: Excellent Size: 3"H

Collapsible Cigarette Lighter.
Category: Antiques • Minatures
Title: Collapsible Cigarette Lighter.
Model:

**Description:** 

Location: House • Great Room

**Brand:** 

Condition: Excellent