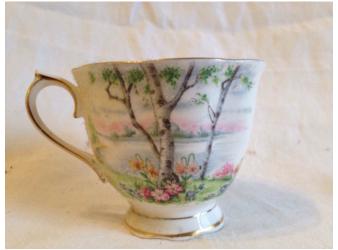

bowl.

Location: House • Back Porch Brand: (Need pic of bottom)
Condition: Excellent

China Cup & Saucer Category: Antiques • China Title: China Cup & Saucer

Model:

Description: Royal Albert bone china, decorative cup & saucer; "Silver Birch",

England.

Location: House • Back Porch

Brand: Royal Albert Condition: Excellent

China plate
Category: Antiques • China

Title: China plate

Model:

Description: China plate, Haviland & Co,

Limoges, France