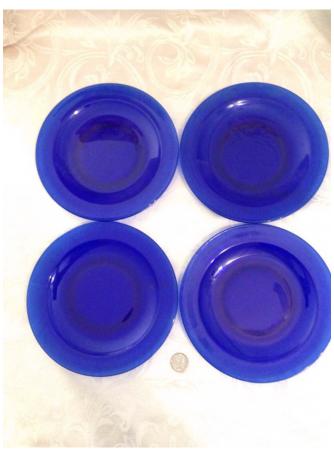

Title: Desert Plates.

Model: Description: **Location:** House • Great Room • Large Curio Cabinet

**Brand:** 

Condition: Excellent

Size: 4 @ 7 1/2

**Dessert Plates.** 

Category: Antiques • Blue Cobalt

Title: Dessert Plates.

Model:

Description:

**Location:** House • Great Room • Large Curio Cabinet

**Brand:** 

Condition: Excellent

Size: 4 8"

**Dinnerware Set.** 

Category: Antiques • Blue Cobalt