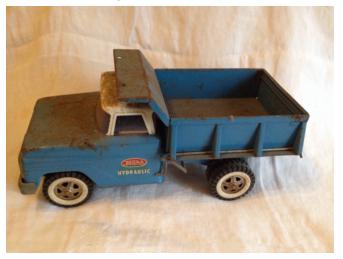

Metal Toy Truck.
Category: Antiques • Miscellaneous
Title: Metal Toy Truck.

Model:

Description: Large blue metal toy truck.

Location: House • Back Porch

**Brand:** 

Condition: Good

Size: