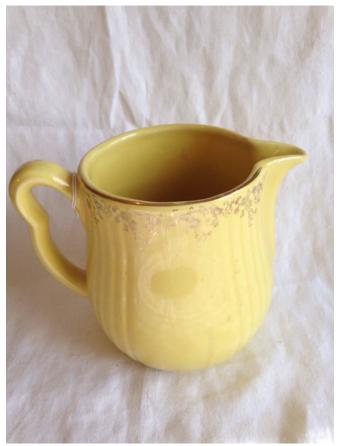

### **China Serve Ware**

Category: Antiques • Ceramics Title: China Serve Ware Model:

**Description:** China serve ware set with golden edging; includes 3 mixing bowls, pitcher, and serving/casserole bowl

Location: House • Back Porch Brand: (need pic of bottom)
Condition: Excellent

Clock, Bear
Category: Antiques • Ceramics
Title: Clock, Bear
Model:

**Description:** Bear clock

Location: House • Back Porch

**Brand:** 