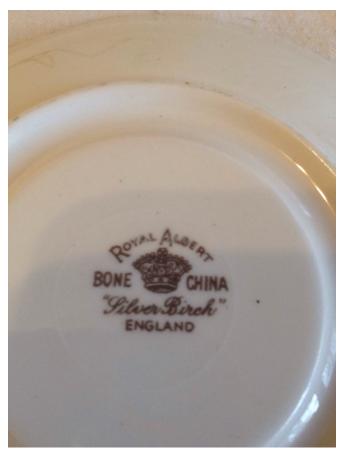

bowl.

Location: House • Back Porch Brand: (Need pic of bottom)
Condition: Excellent

China Cup & Saucer Category: Antiques • China Title: China Cup & Saucer

Model:

Description: Royal Albert bone china, decorative cup & saucer; "Silver Birch",

England.

Location: House • Back Porch

Brand: Royal Albert Condition: Excellent

China plate
Category: Antiques • China

Title: China plate

Model:

Description: China plate, Haviland & Co,

Limoges, France