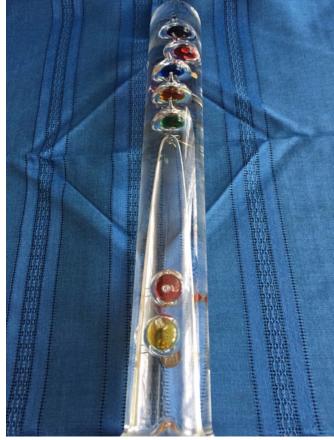

# Glass Bottle Stoppers Category: Antiques • Glass Title: Glass Bottle Stoppers Model:

**Description: 2** 

Location: House • Back Porch

Brand:

Condition: Excellent

**Glass Bubble Thermometer.** 

Category: Antiques • Glass Title: Glass Bubble Thermometer. Model: