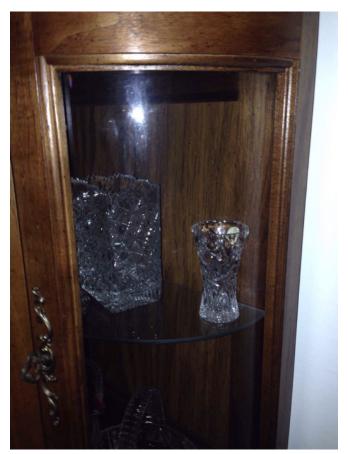

### **Curio Cabinet.**

Category: Antiques Title: Curio Cabinet. Model:

Description: Curved, wood and glass curio cabinet with glass shelf

Location: House • Living Room

Brand:

Condition: Excellent