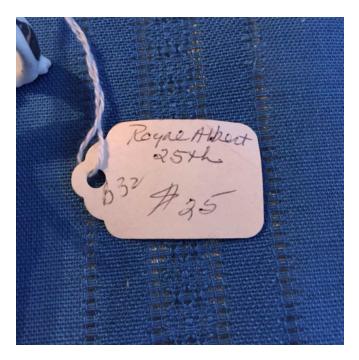

Title: Cup & Saucer

Model:

**Description:** 25th anniversary Bone China cup &

saucer; Royal Albert, England.

Location: House • Back Porch

**Brand:** Royal Albert Condition: Excellent