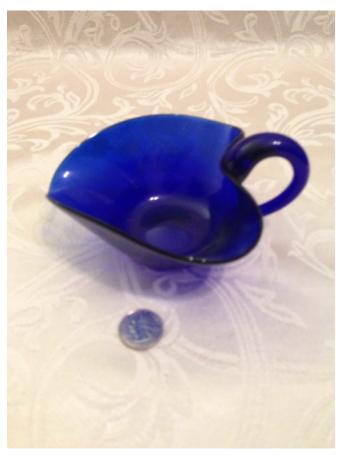

Title: Model:

**Description:** 4 straight cup, 8 Lipped

**Location:** House • Great Room • Large Curio Cabinet

Brand: Goblets
Condition: Excellent

Heart Dish.

Category: Antiques • Blue Cobalt

Title: Heart Dish.