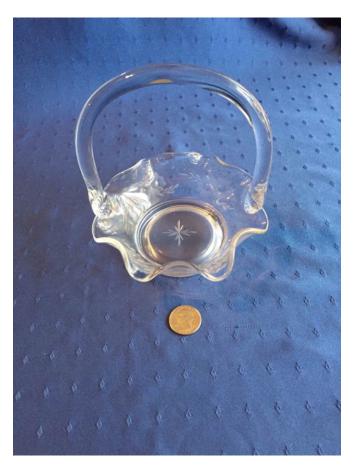

## Basket.

Category: Antiques • Glass Title: Basket.

Title: Basket Model: Description:

Location: House • Living Room • Curio Cabinet

**Brand:** 

Condition: Excellent

Size:

Basket.

Category: Antiques • Glass Title: Basket.

Title: Basket. Model: Description:

Location: House • Living Room

**Brand:** 

Condition: Excellent

## Basket.

Category: Antiques • Glass Title: Basket. Model: **Description:** 

Location: House • Living Room Brand:
Condition: Excellent

Basket.

Category: Antiques • Glass Title: Basket. Model: **Description:** 

Location: House • Living Room • Curio Cabinet Brand: Fenton.
Condition: Excellent Size: 6" H

Basket.

Category: Antiques • Glass Title: Basket. Model: **Description:** 

**Location:** House • Living Room • Curio Cabinet

Brand:
Condition: Excellent

Basket.

Category: Antiques • Glass Title: Basket. Model: **Description:** 

**Location:** House • Living Room • Curio Cabinet

Brand:
Condition: Excellent

## Basket.

Category: Antiques • Glass Title: Basket. Model: **Description:** 

**Location:** House • Living Room • Curio Cabinet

Brand:
Condition: Excellent

Birds. Category: Antiques • Glass Title: Birds. Model: