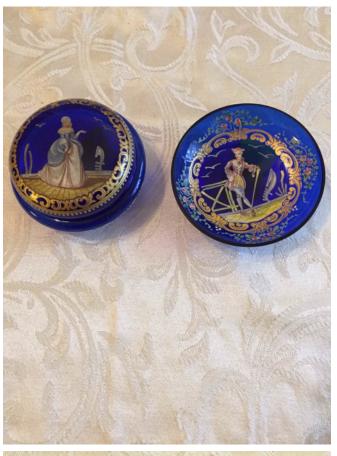

Category: Antiques • Blue Cobalt

Title: Vase... Model: Description:

**Location:** House • Great Room • Large Curio Cabinet

Brand:

Condition: Excellent

Venetian Hand Painted Covered Dish.

Category: Antiques • Blue Cobalt

Title: Venetian Hand Painted Covered Dish.

Model: Description: **Location:** House • Great Room • Large Curio Cabinet

Brand:

Condition: Excellent Size: Approx. 2" Diameter