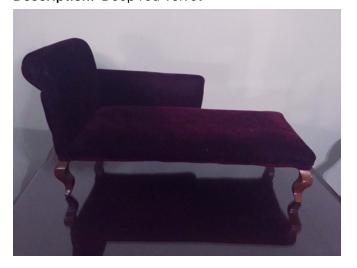

Velvet Chaise-Doll-sized.

Category: Antiques • Furniture Title: Velvet Chaise-Doll-sized. Model:

**Description:** Deep red velvet

Location: House • Living Room

Brand:

Condition: Excellent Size: 9.5" Tall, 16.5" Tall