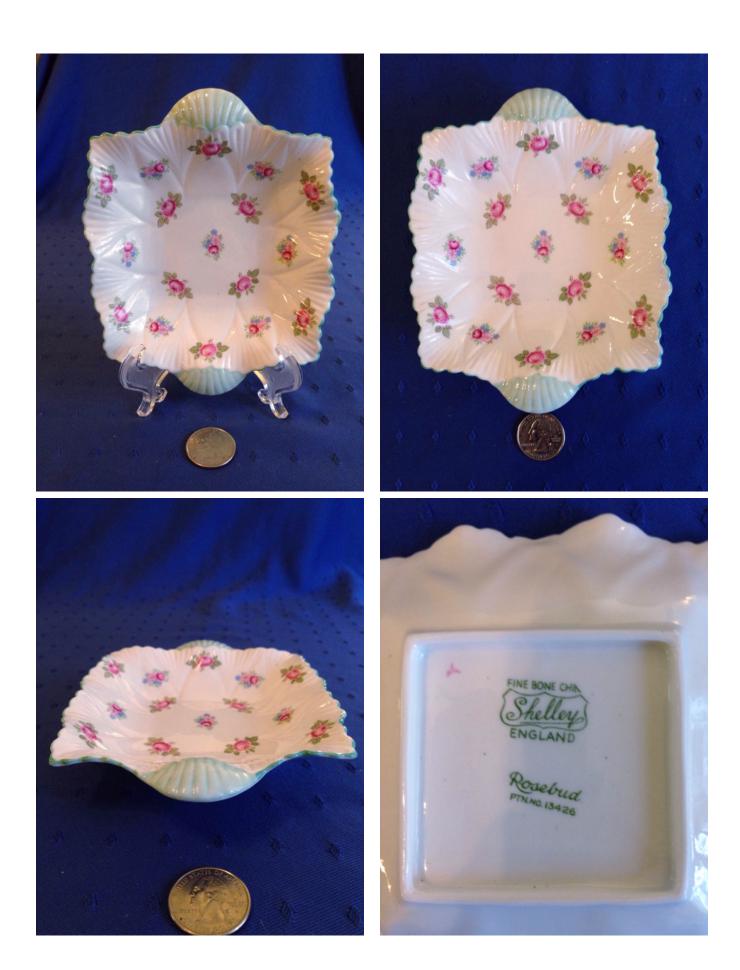

Mint Dish.

Category: Antiques • China Title: Mint Dish. Model:

**Description:** 

Location: House • Great Room

Brand: Shelley, England.
Condition: Excellent