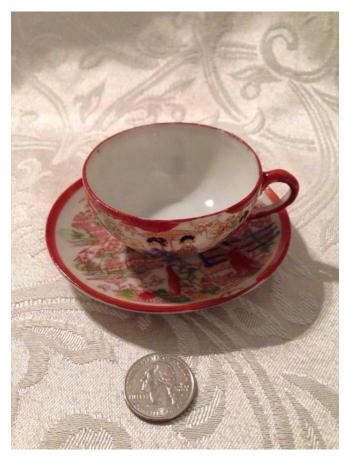

## **Cup & Saucer (Japanese design)**

Category: Antiques • China

Title: Cup & Saucer (Japanese design)

Model:

**Description:** China cup & saucer with

Japanese design

**Cup & Saucer (Japanese design)** 

Category: Antiques • China

Title: Cup & Saucer (Japanese design)

Model:

Description: Japanese design cup & saucer

Location: House • Back Porch

**Brand:** 

Condition: Excellent

Size:

Location: House • Back Porch