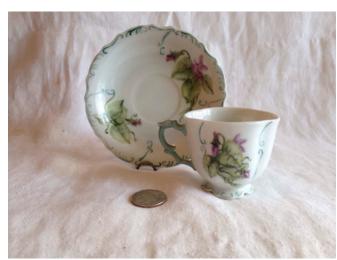

# Child's miniature tea/china set Category: Antiques • China Title: Child's miniature tea/china set Model:

**Description:** Child's miniature tea/china set with 6

cups and saucers, dessert plates, lidded pitcher, sugar & creamer, and

bowl.

Location: House • Back Porch Brand: (Need pic of bottom)
Condition: Excellent

China Cup & Saucer Category: Antiques • China Title: China Cup & Saucer

Model:

Description: Royal Albert bone china, decorative cup & saucer; "Silver Birch",