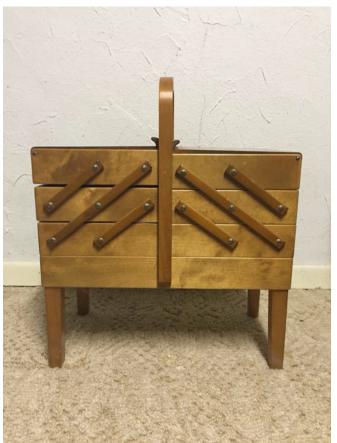

Sewing Box.
Category: Antiques • Furniture
Title: Sewing Box.
Model:

**Description:** Sync Issue

Location: House • Basement • Bedroom

Brand:

Condition: Excellent

Size: 18" Tall (22.5" From Handle), 20" Wide, 10 3/4" Deep