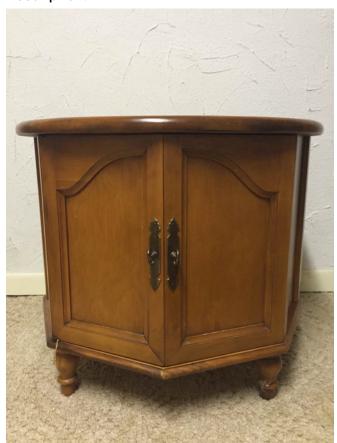

Size: 12" Tall, 60" Long, 18" Deep

Model: **Description:** 

Location: House • Basement • Back Room

**Brand:** 

Condition: Excellent

Size: 51.5" Tall, 20" Wide, 13.5" Deep

Cabinet-Small, 4 Shelves
Category: Antiques • Furniture
Title: Cabinet-Small, 4 Shelves
Model: