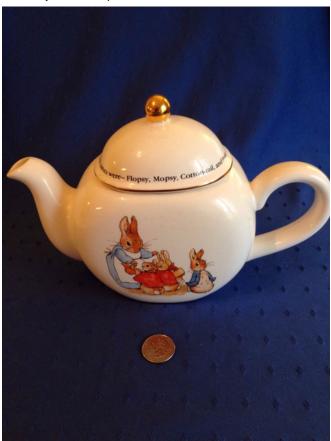

### **Beatrix Potter Tea Pot.**

Category: Antiques • China Title: Beatrix Potter Tea Pot. Model:

**Description:** Replica

Location: House • Great Room Brand: Beatrix Potter Co. Condition: Excellent