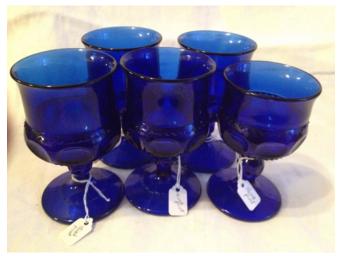

#### Blue Cobalt Goblets.

Category: Antiques • Blue Cobalt

Title: Blue Cobalt Goblets.

Model:

Description: Blue Cobalt Goblets, set of 5