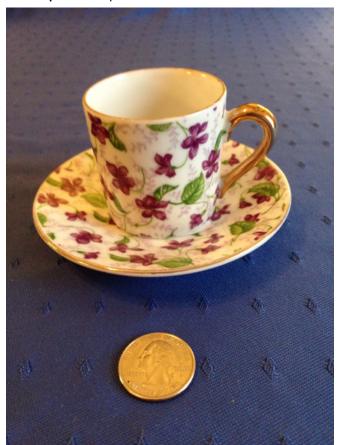

## **Cup & Saucer (Japanese design)**

Category: Antiques • China

Title: Cup & Saucer (Japanese design)

Model:

**Description:** China cup & saucer with

Japanese design

**Cup & Saucer (Japanese design)** 

Category: Antiques • China

Title: Cup & Saucer (Japanese design)

Model:

Description: Japanese design cup & saucer

Location: House • Back Porch

**Brand:** 

Condition: Excellent

Size:

Location: House • Back Porch