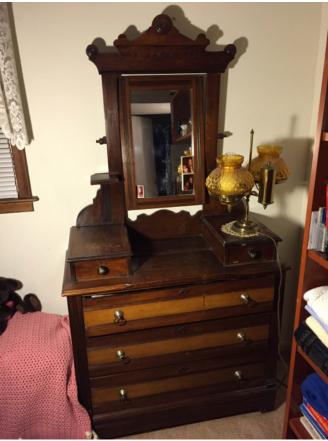

Model: **Description:**  Location: House • Great Room

**Brand:** Tiara Exclusives Condition: Excellent

Size: 6"

Blue Lamp
Category: Antiques
Title: Blue Lamp
Model:

**Description:** 

Location: House • Basement • Bedroom • Dresser

Brand:

Condition: Excellent Size: 33" Tall, Base 6.5" Diameter

Brass/Glass Lamp Category: Antiques Title: Brass/Glass Lamp Model:

**Description:** 

Location: House • Basement • Bedroom

Brand:

Condition: Excellent Size: 35 3/4" Tall