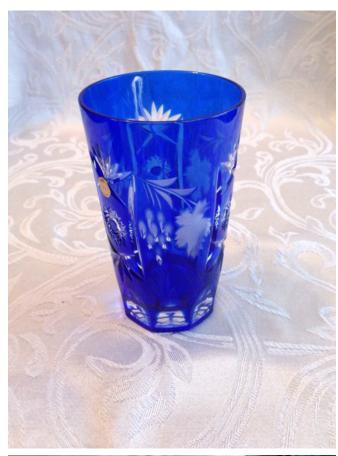

#### Blue Cobalt Goblets.

Category: Antiques • Blue Cobalt

Title: Blue Cobalt Goblets.

Model:

Description: Blue Cobalt Goblets, set of 5