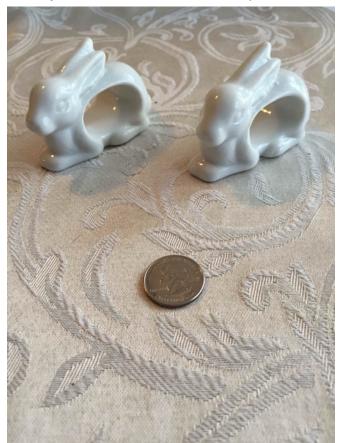

Size: 4 1/2" H

Rabbit Napkin Holders (2)
Category: Antiques • Porcelain
Title: Rabbit Napkin Holders (2)
Model:

**Description:** White ceramic rabbit napkin holders

Location: House • Back Porch

**Brand:** 

Condition: Excellent Size: 3 1/8" x 2" H