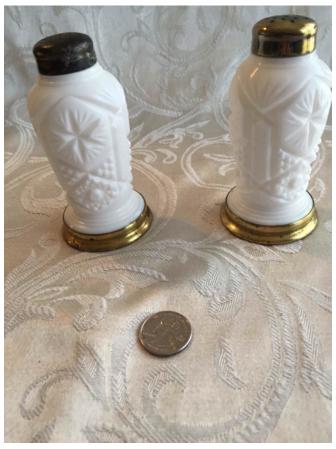

## Milk Glass Salt and Pepper

Category: Antiques • China Title: Milk Glass Salt and Pepper

Model:

Description: Milk glass salt & pepper set

Location: House • Back Porch

**Brand:** 

Condition: Excellent Size: 4 1/4"