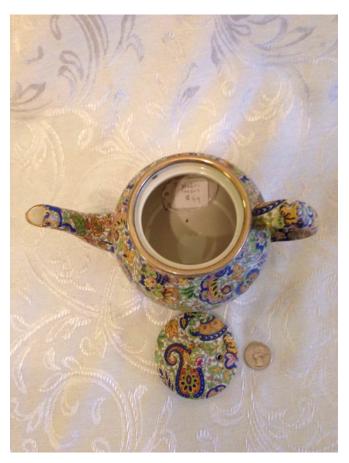

## Paisley Tea Pot. Category: Antiques • China Title: Paisley Tea Pot.

Model:

**Description:** England

Location: House • Back Porch

Brand: Royal Albert. Condition: Excellent

Size:

Location: House • Great Room

Brand: Wades. Condition: Excellent