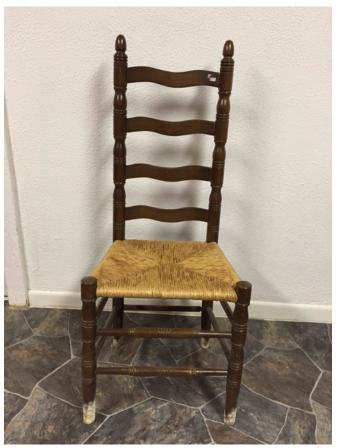

Dark Wood Chair with Padded Seat and Back.

Category: Antiques • Furniture
Title: Dark Wood Chair with Padded Seat

and Back.

Model: Description: **Location:** House • Basement

Brand:

Condition: Good

Size: Seat To Floor 18", Top To Bottom 34 3/4",