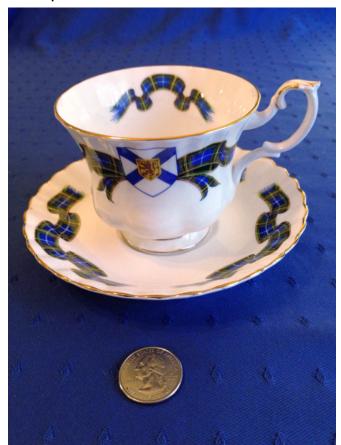

Condition: Fair

Scottish Tea Cup.
Category: Antiques • China
Title: Scottish Tea Cup.
Model:

**Description:** Nova Scotia Tartan

Location: House • Great Room

Brand: Royal Albert.
Condition: Excellent