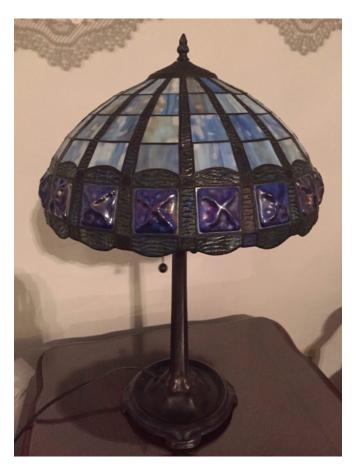

### **Glass Tiffany-Style Lamp.**

Category: Antiques
Title: Glass Tiffany-Style Lamp.
Model:

**Description:** 

Location: House • Living Room

Brand:

Condition: Excellent

Size:

Grizzly Bear Lamp Category: Antiques Title: Grizzly Bear Lamp