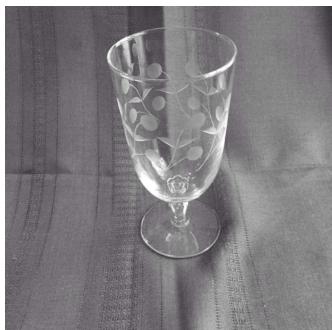

#### Tumblers.

Category: Antiques Title: Tumblers.

Model: **Description:**  Location: House • Great Room Brand: Nachtman, W Germany.

**Condition:** Excellent **Size:** 4 - 8 0z; 2 - 6 oz

Two Young Children's And Birds Painting.