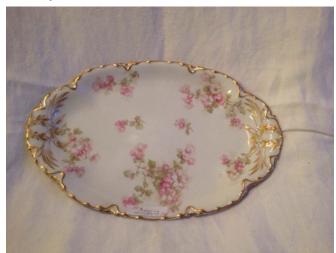

England.

Location: House • Back Porch

Brand: Royal Albert Condition: Excellent

China plate
Category: Antiques • China

Title: China plate

Model:

Description: China plate, Haviland & Co,

Limoges, France

Location: House • Back Porch

Brand: Haviland & Co. Condition: Excellent

Size: