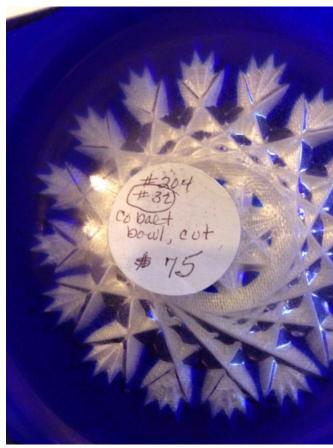

### **Curio Cabinet.**

Category: Antiques Title: Curio Cabinet. Model:

Description: Curved, wood and glass curio cabinet with glass shelf

Location: House • Living Room

Brand:

Condition: Excellent