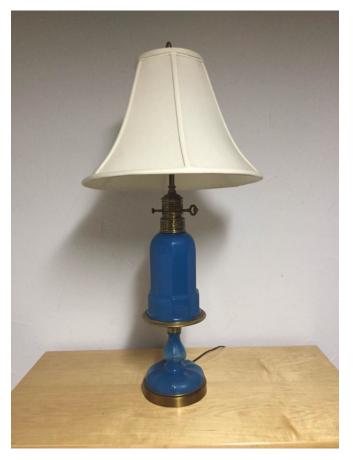

Model: **Description:**  Location: House • Great Room

**Brand:** Tiara Exclusives Condition: Excellent

Size: 6"

Blue Lamp
Category: Antiques
Title: Blue Lamp
Model:

**Description:** 

Location: House • Basement • Bedroom • Dresser

Brand:

Condition: Excellent Size: 33" Tall, Base 6.5" Diameter

Brass/Glass Lamp Category: Antiques Title: Brass/Glass Lamp Model:

**Description:** 

Location: House • Basement • Bedroom

Brand:

Condition: Excellent Size: 35 3/4" Tall