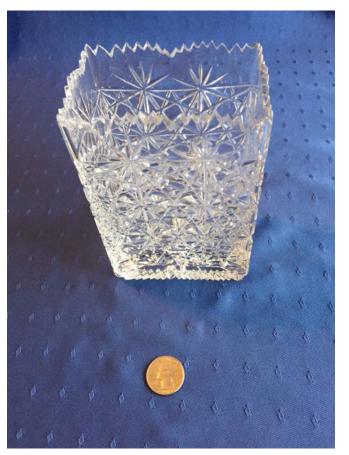

### **Curio Cabinet.**

Category: Antiques Title: Curio Cabinet. Model:

Description: Curved, wood and glass curio cabinet with glass shelf

Location: House • Living Room

Brand:

Condition: Excellent