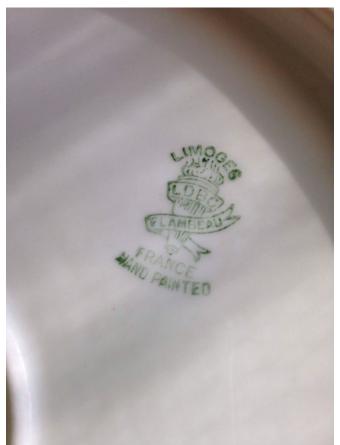

## China plate

Category: Antiques • China

Title: China plate

Model:

Description: China plate; handpainted. LDBC,

Flambeau; Limoges, France

Location: House • Back Porch

Brand: Limoges Condition: Excellent