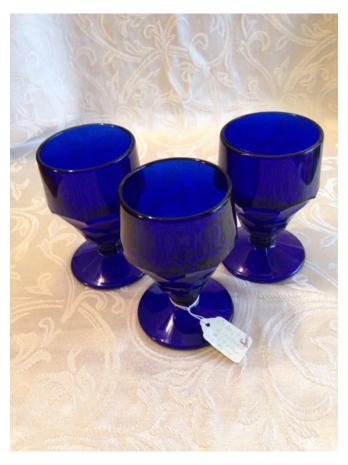

#### Blue Cobalt Goblets.

Category: Antiques • Blue Cobalt

Title: Blue Cobalt Goblets.

Model:

Description: Blue Cobalt Goblets, set of 5