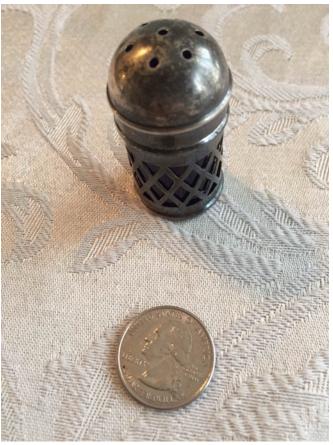

Title: Salt And Pepper Tray.

Model:

**Description:** Silver plate and cobalt 9 pieces total

**Location:** House • Great Room • Large Curio Cabinet

Brand:

Condition: Excellent **Size:** 6" L x 3 1/2" H

Serving Set.
Category: Antiques • Blue Cobalt