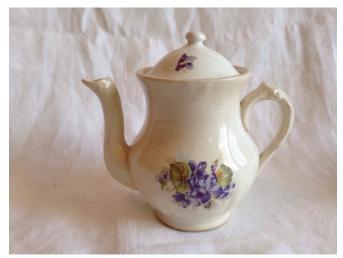

# 4 Piece Tea Set With Pitcher.

Category: Antiques • China Title: 4 Piece Tea Set With Pitcher. Model:

**Description:** Flowered teapot, 4 cups

and saucers.

Anniversary Cup & Saucer Category: Antiques • China Title: Anniversary Cup & Saucer Model: