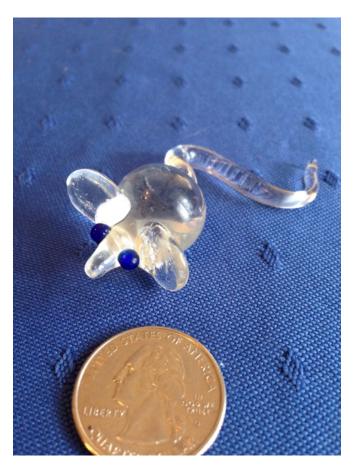

Mikado Candle Holders.

Category: Antiques • Glass
Title: Mikado Candle Holders.
Model:

**Description:** 

Location: House • Great Room

Brand:

Condition: Excellent

Mouse.

Category: Antiques • Glass Title: Mouse. Model: **Description:** 

Location: House • Great Room

Brand:

Condition: Excellent