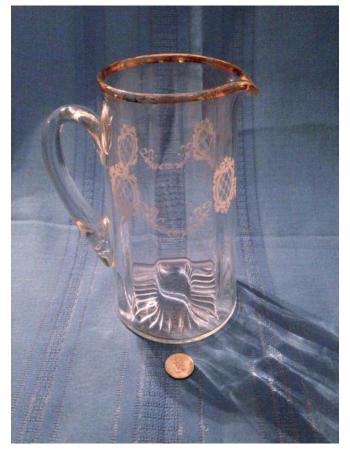

#### Pitcher.

Category: Antiques • Blue Cobalt

Title: Pitcher. Model: Description:

**Location:** House • Great Room • Large Curio Cabinet

**Brand:** 

Condition: Excellent

#### Pitcher.

Category: Antiques • Blue Cobalt

Title: Pitcher. Model: Description:

**Location:** House • Great Room • Large Curio Cabinet

**Brand:** 

Condition: Excellent Size: 6 1/4" H

Salt And Pepper Tray.
Category: Antiques • Blue Cobalt