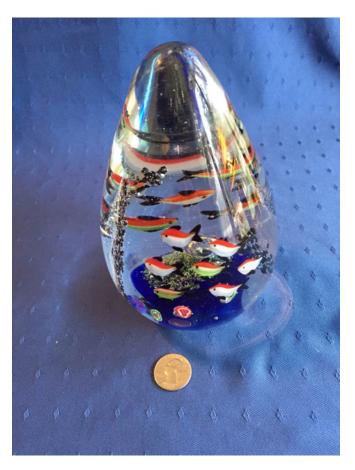

Ball With Dolphins.
Category: Antiques • Glass
Title: Ball With Dolphins.
Model:

**Description:** 

Location: House • Living Room Brand: Condition: Excellent Size: 10 In Tall