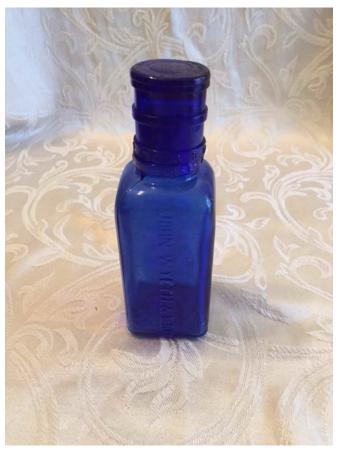

## Blue Bottle With Lid.

Category: Antiques • Blue Cobalt

Title: Blue Bottle With Lid.

Model:

**Description:** Blue bottle with blue glass internal lid.

Location: House • Great Room • Large

Curio Cabinet

**Brand:** John Wyeth & Brothers. **Condition:** Excellent