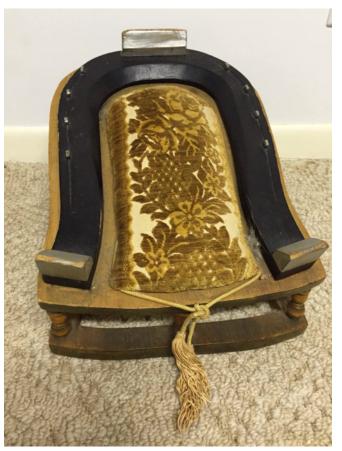

# **Chair-Wood Frame/Upholstry**

Category: Antiques • Furniture
Title: Chair-Wood Frame/Upholstry

Model: Description:

**Cobalt Blue Tiffany-Style Lamp.** 

Category: Antiques • Furniture
Title: Cobalt Blue Tiffany-Style Lamp.