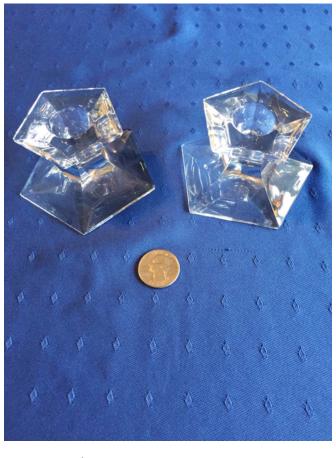

## Candle Holder.

Category: Antiques • Glass Title: Candle Holder.

Model: **Description:** 

Candy Dish.
Category: Antiques • Glass
Title: Candy Dish.

Model:

**Description:** Molded black amethyst

Location: House • Great Room

Location: House • Living Room • Curio Cabinet

**Brand:** 

Size:

Condition: Excellent

Brand: 2 piece. Condition: Excellent **Size:** 16 1/4" H x 5" Base

Candy Dish.
Category: Antiques • Glass
Title: Candy Dish.
Model:
Description: