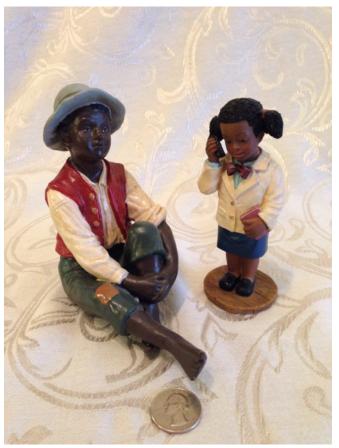

Brand: Lenox. Condition: Excellent

**Size:** 5" diameter 2 1/4" H

Father And Daughter On Phone.
Category: Antiques • Ceramics
Title: Father And Daughter On Phone.
Model:

**Description:** 

Location: House • Great Room