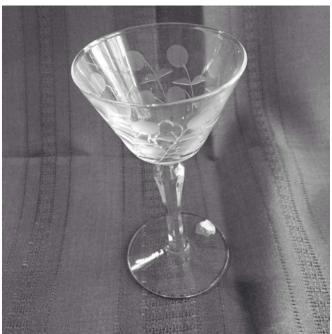

#### Tumblers.

Category: Antiques Title: Tumblers.

Model: **Description:**  Location: House • Great Room Brand: Nachtman, W Germany.

**Condition:** Excellent **Size:** 4 - 8 0z; 2 - 6 oz

Two Young Children's And Birds Painting.