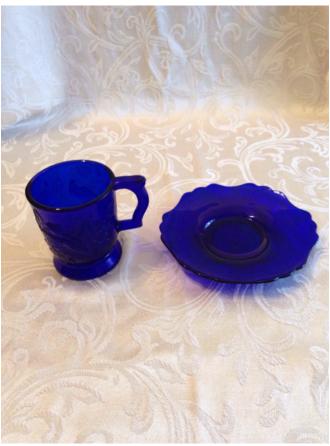

## Cup and Saucer. Category: Antiques • Blue Cobalt

Title: Cup and Saucer.

Model:

Description:

**Location:** House • Great Room • Large Curio Cabinet

**Brand:** 

Condition: Excellent

**Desert Plates.** Category: Antiques • Blue Cobalt