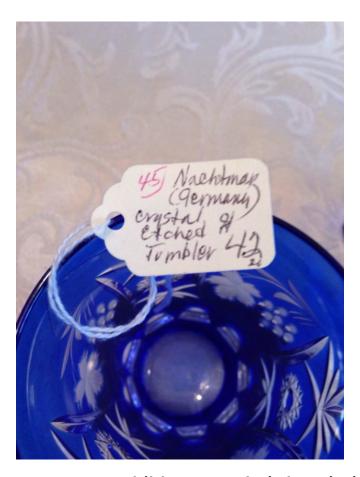

#### Tumblers.

Category: Antiques Title: Tumblers.

Model: **Description:**  Location: House • Great Room Brand: Nachtman, W Germany.

**Condition:** Excellent **Size:** 4 - 8 0z; 2 - 6 oz

Two Young Children's And Birds Painting.