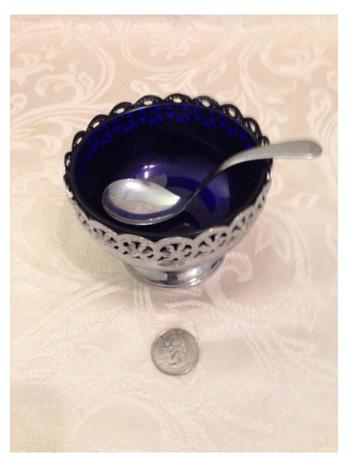

Category: Antiques Title: Jam Bowl. Model:

**Description:** 

Location: House • Great Room

**Brand:** 

Condition: Excellent