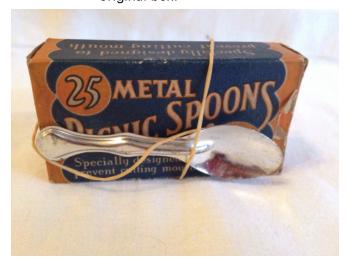

### **Picnic Spoons**

Category: Antiques • Miscellaneous

Title: Picnic Spoons

Model:

Description: Set of metal picnic spoons, in

original box.

Location: House • Back Porch

**Brand:** 

Condition: Good

Size: