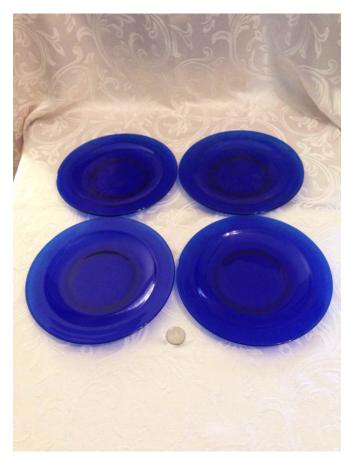

Title: Desert Plates.

Model: Description: **Location:** House • Great Room • Large Curio Cabinet

**Brand:** 

Condition: Excellent

Size: 4 @ 7 1/2

**Dessert Plates.** 

Category: Antiques • Blue Cobalt

Title: Dessert Plates.

Model:

Description:

**Location:** House • Great Room • Large Curio Cabinet

**Brand:** 

Condition: Excellent

Size: 4 8"

**Dinnerware Set.** 

Category: Antiques • Blue Cobalt