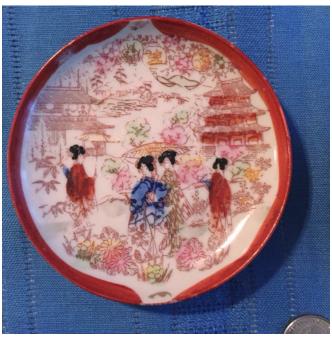

## **Cup & Saucer (Japanese design)**

Category: Antiques • China

Title: Cup & Saucer (Japanese design)

Model:

**Description:** China cup & saucer with

Japanese design

**Cup & Saucer (Japanese design)** 

Category: Antiques • China

Title: Cup & Saucer (Japanese design)

Model:

Description: Japanese design cup & saucer

Location: House • Back Porch

**Brand:** 

Condition: Excellent

Size:

Location: House • Back Porch