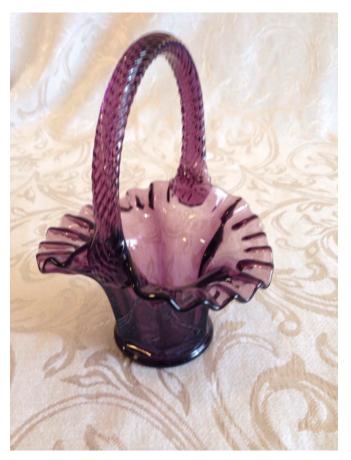

## Prism Top Candy Crystal Dish. Category: Antiques • Glass Title: Prism Top Candy Crystal Dish. Model:

**Description:** 

Location: House • Living Room

Brand:

Condition: Excellent Size: 8" Tall

Purple Basket.
Category: Antiques • Glass
Title: Purple Basket.
Model:

**Description:** 

Location: House • Great Room

Brand: Fenton.
Condition: Excellent
Size: 7 1/2"

Purple Glass Vases.
Category: Antiques • Glass
Title: Purple Glass Vases.
Model:

**Description:** 

Location: House • Living Room Brand: Condition: Excellent Size: 10 In Tall