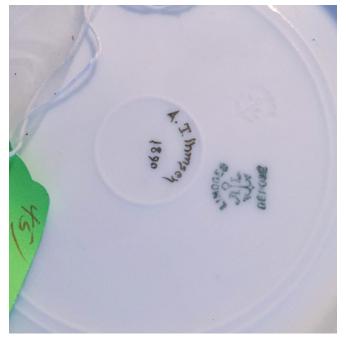

**Description:** 

Location: House • Back Porch

Brand: Hall

Condition: Excellent

Plate, porcelain
Category: Antiques • China
Title: Plate, porcelain
Model:

**Description:** China/porcelain plate with decorative

edge; Depose Limoges; A.T. Ihmsen,

1890.

Location: House • Back Porch

Brand: Depose Condition: Excellent