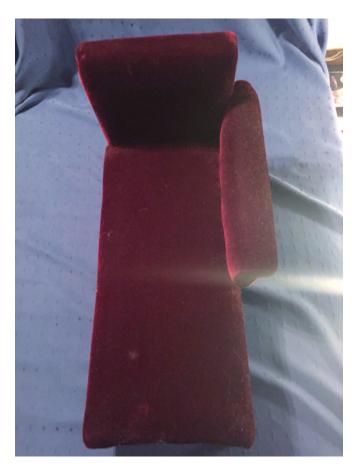

Velvet Chaise-Doll-sized.

Category: Antiques • Furniture Title: Velvet Chaise-Doll-sized. Model:

**Description:** Deep red velvet

Location: House • Living Room

Brand:

Condition: Excellent Size: 9.5" Tall, 16.5" Tall