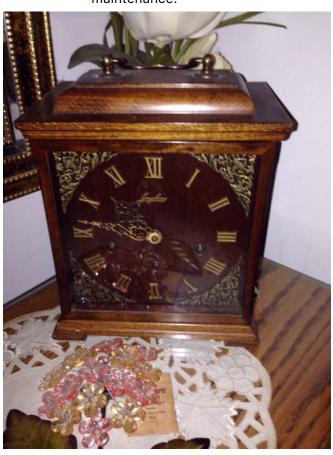

## **Ornate Table Clock with Etched Glass Door.**

Category: Antiques • Miscellaneous Title: Ornate Table Clock with Etched Glass Door. Model: Winsted, Conn

**Description:** Beautiful wood table clock with

brass handles, a brass pendulum,

and etched glass door.

Location: House • Living Room

Brand: L. Gilbert Condition: Excellent