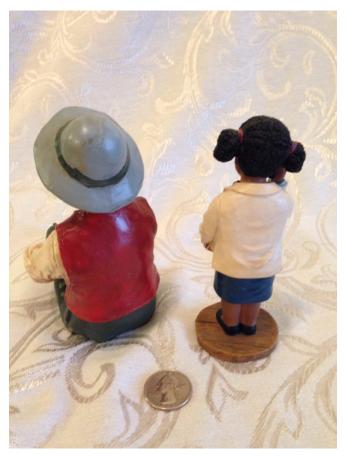

Brand: Lenox. Condition: Excellent

**Size:** 5" diameter 2 1/4" H

Father And Daughter On Phone.
Category: Antiques • Ceramics
Title: Father And Daughter On Phone.
Model:

**Description:** 

Location: House • Great Room