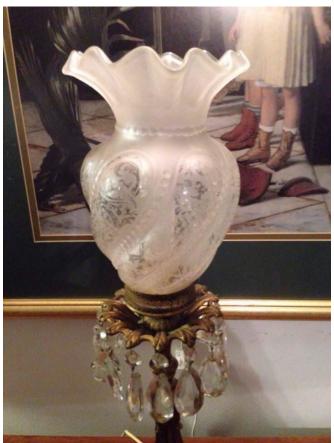

Brand:

Condition: Excellent Size: 33" Tall, Base 6.5" Diameter

Brass/Glass Lamp Category: Antiques Title: Brass/Glass Lamp Model:

**Description:** 

Location: House • Basement • Bedroom

Brand:

Condition: Excellent Size: 35 3/4" Tall