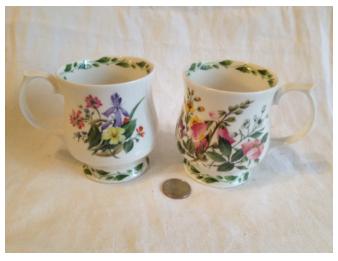

## The Garden Cup And Saucer. Category: Antiques • China

Title: The Garden Cup And Saucer.

Model: **Description:** 

Location: House • Great Room • Wall

**Brand:** Queens Condition: Excellent

General Tea Cup.
Category: Antiques • China
Title: General Tea Cup.
Model: