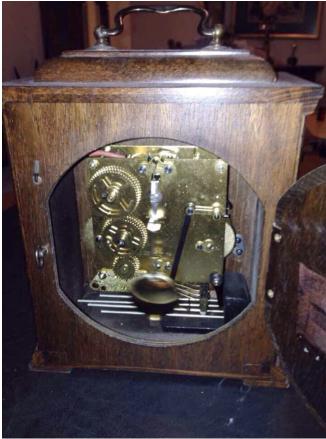

## **Ornate Table Clock with Etched Glass Door.**

Category: Antiques • Miscellaneous Title: Ornate Table Clock with Etched Glass Door. Model: Winsted, Conn

**Description:** Beautiful wood table clock with

brass handles, a brass pendulum,

and etched glass door.

Location: House • Living Room

Brand: L. Gilbert Condition: Excellent