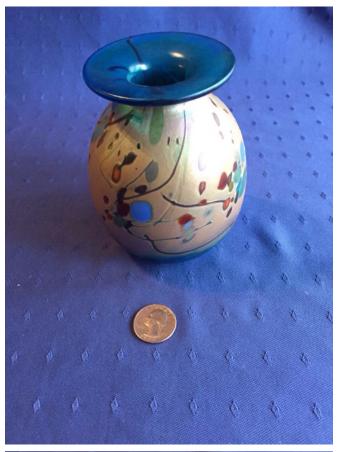

2 sided Handle Vase.

Category: Antiques • Ceramics
Title: 2 sided Handle Vase.
Model:

**Description:** 

Location: House • Great Room

Brand: Lenox.
Condition: Excellent
Size: 7" W