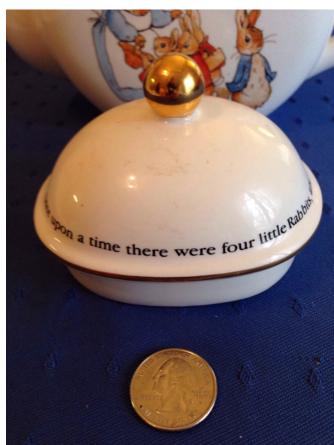

### **Beatrix Potter Tea Pot.**

Category: Antiques • China Title: Beatrix Potter Tea Pot. Model:

**Description:** Replica

Location: House • Great Room Brand: Beatrix Potter Co. Condition: Excellent