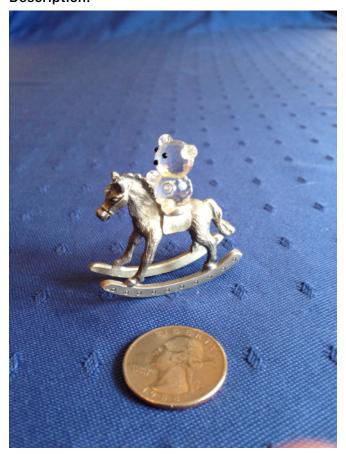

### Glass and Pewter Bear and Rocking Horse

Category: Antiques • Minatures

Title: Glass and Pewter Bear and Rocking Horse

Model: Description:

Location: House • Great Room

**Brand:** 

Condition: Excellent

Size: