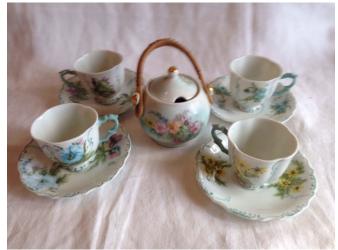

# Child's miniature tea/china set Category: Antiques • China Title: Child's miniature tea/china set Model:

**Description:** Child's miniature tea/china set with 6

cups and saucers, dessert plates, lidded pitcher, sugar & creamer, and

bowl.

Location: House • Back Porch Brand: (Need pic of bottom)
Condition: Excellent

China Cup & Saucer Category: Antiques • China Title: China Cup & Saucer

Model:

Description: Royal Albert bone china, decorative cup & saucer; "Silver Birch",