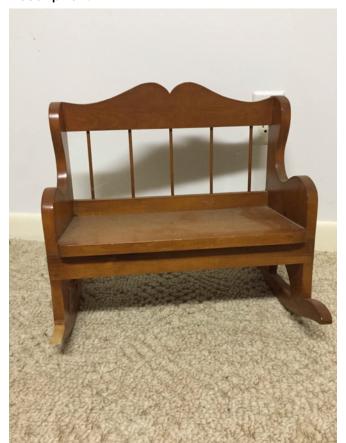

**Description:** 

Location: House • Living Room Brand: Condition: Excellent Size: 15 In Tall

**Bench-Wood** 

Category: Antiques • Furniture

Title: Bench-Wood

Model: **Description:** 

**Brand:** 

Condition: Excellent