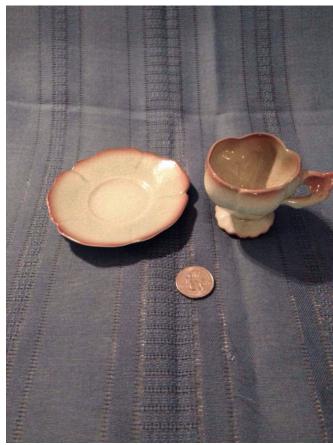

## Cup and Saucer. Category: Antiques • Blue Cobalt

Title: Cup and Saucer.

Model:

Description:

**Location:** House • Great Room • Large Curio Cabinet

**Brand:** 

Condition: Excellent

**Desert Plates.** Category: Antiques • Blue Cobalt