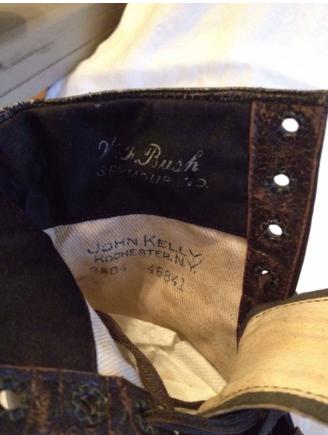

## **Ladies Shoes**

Category: Antiques • Miscellaneous Title: Ladies Shoes Model:

Description: Ladies lace-up shoes/boots; John Kelly, Rochester, NY

Location: House • Back Porch

Brand: John Kelly Condition: Excellent