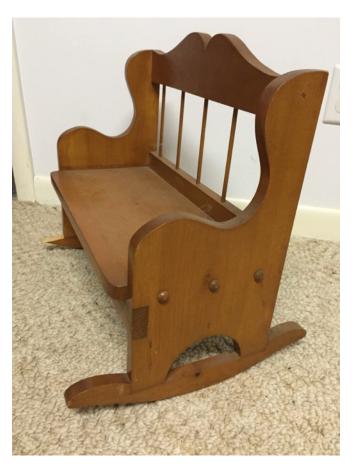

# Rocking Chair Doll-sized (seats 2) Category: Antiques • Furniture Title: Rocking Chair Doll-sized (seats 2) Model:

**Description:** 

Location: House • Basement • Back Room

Brand:

Condition: Fair Size: 16" Tall, 17.5" Wide, 14" Deep