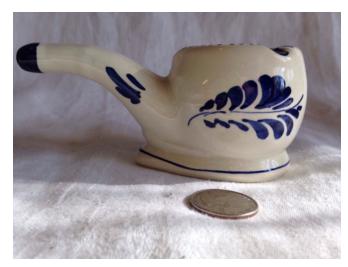

### Delfts china item

Category: Antiques • Miscellaneous Title: Delfts china item Model:

Description: Delfts blue & white china piece;

handpainted; Holland

Location: House • Back Porch

Brand: Delfts

Condition: Excellent