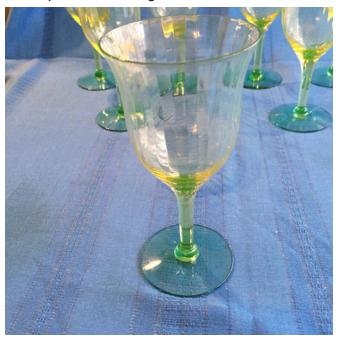

Category: Antiques • Glass

Title: Cut Glassware Model:

**Description:** Glassware set with etched

design;includes six 7" goblets, six 4" goblets, and five 3.5" sherbet dishes

Location: House • Back Porch

Brand: