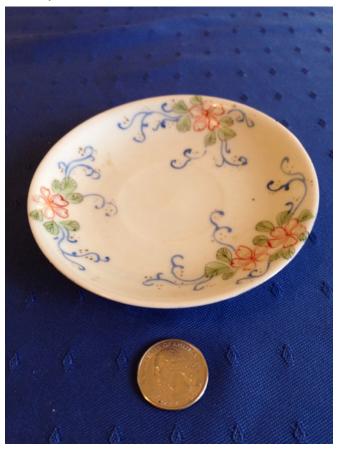

# **Bird And Flower Saucer.**

Category: Antiques • Ceramics
Title: Bird And Flower Saucer.
Model:

**Description:** 

Location: House • Great Room

Brand:

Condition: Excellent Size: 5 1/2"