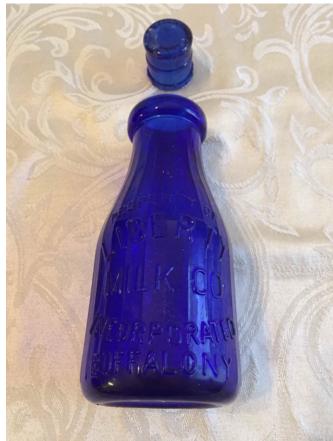

## Blue Bottle With Lid.

Category: Antiques • Blue Cobalt

Title: Blue Bottle With Lid.

Model:

**Description:** Blue bottle with blue glass internal lid.

Location: House • Great Room • Large

Curio Cabinet

**Brand:** John Wyeth & Brothers. **Condition:** Excellent