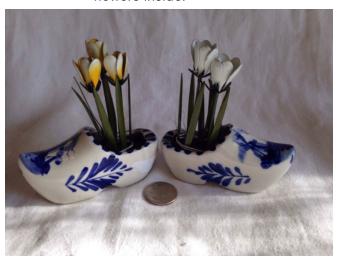

### **Glass Dutch Shoe Planters**

**Category:** Antiques • Minatures **Title:** Glass Dutch Shoe Planters

Model:

**Description:** Hand painted glass Dutch shoes with

flowers inside.

Location: House • Back Porch

Brand: Enesco Condition: Excellent

Gold Edged Mirror Serving Tray.
Category: Antiques • Minatures
Title: Gold Edged Mirror Serving Tray.

Model:

Description: Large mirrored serving tray with

elaborate gold trim.