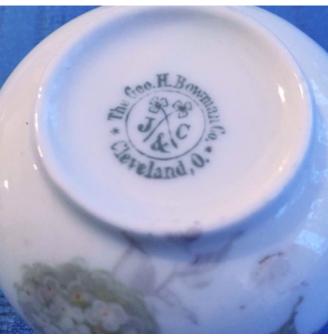

# Cup & Saucer Category: Antiques • China Title: Cup & Saucer Model:

Description: China cup & saucer with floral

design & gold edging; J & C; Geo H.

Bowman Co., Cleveland, OH

Location: House • Back Porch Brand: Geo H. Bowman Co. Condition: Excellent