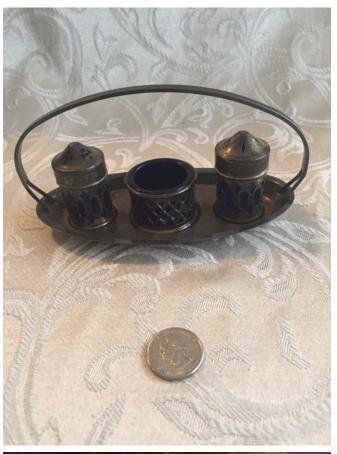

Title: Salt And Pepper Tray.

Model:

**Description:** Silver plate and cobalt 9 pieces total

**Location:** House • Great Room • Large Curio Cabinet

Brand:

Condition: Excellent **Size:** 6" L x 3 1/2" H

Serving Set.
Category: Antiques • Blue Cobalt