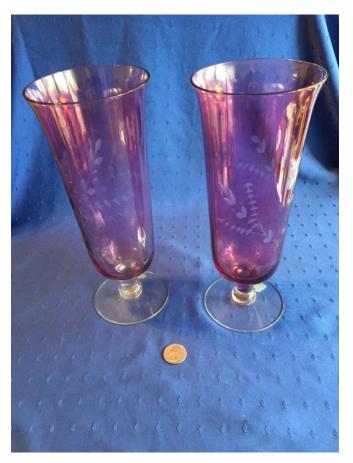

Location: House • Living Room Brand: Mikasa.
Condition: Excellent

**Cracker Jar** 

Category: Antiques • Glass Title: Cracker Jar Model:

**Description:** Amethyst crystal cracker jar with lid

Location: House • Back Porch