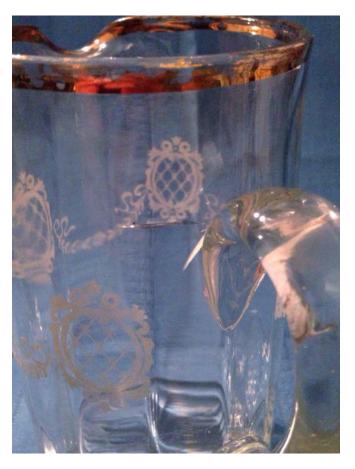

#### Pitcher.

Category: Antiques • Blue Cobalt

Title: Pitcher. Model: Description:

**Location:** House • Great Room • Large Curio Cabinet

**Brand:** 

Condition: Excellent

#### Pitcher.

Category: Antiques • Blue Cobalt

Title: Pitcher. Model: Description:

**Location:** House • Great Room • Large Curio Cabinet

**Brand:** 

Condition: Excellent Size: 6 1/4" H

Salt And Pepper Tray.
Category: Antiques • Blue Cobalt