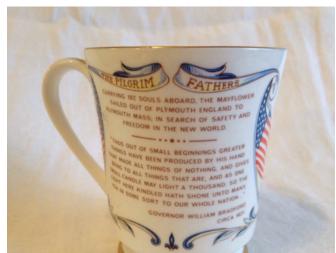

# Pilgrim Fathers Cup And Saucer. Category: Antiques • China Title: Pilgrim Fathers Cup And Saucer. Model:

**Description:** 

Location: House • Great Room • Wall

Brand: Ainsley.
Condition: Excellent

Pink Teapot With Gold Trim.
Category: Antiques • China
Title: Pink Teapot With Gold Trim.
Model: