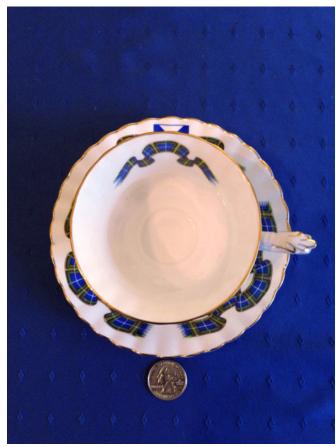

Condition: Fair

Scottish Tea Cup.
Category: Antiques • China
Title: Scottish Tea Cup.
Model:

**Description:** Nova Scotia Tartan

Location: House • Great Room

Brand: Royal Albert.
Condition: Excellent