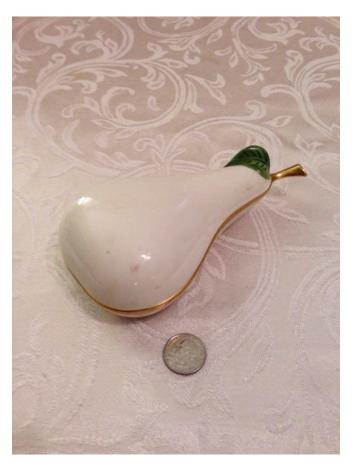

Brand: Lenox. Condition: Excellent

Mushroom Plate.
Category: Antiques • Ceramics
Title: Mushroom Plate.
Model:

**Description:** 

Location: House • Great Room

Brand:

Condition: Excellent

Pear Dish.

Category: Antiques • Ceramics Title: Pear Dish.
Model: