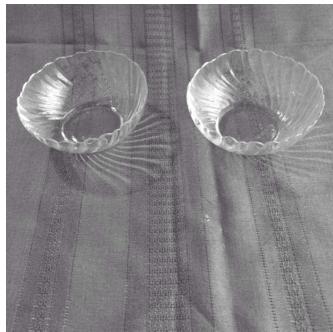

Category: Antiques Title: Jam Bowl. Model:

**Description:** 

Location: House • Great Room

**Brand:** 

Condition: Excellent