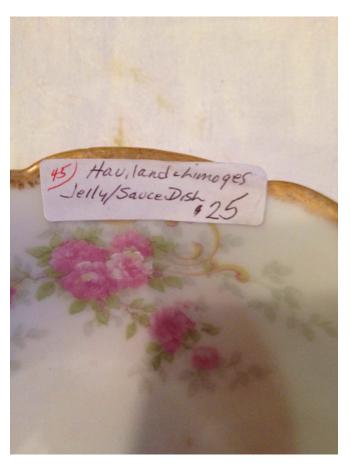

England.

Location: House • Back Porch

Brand: Royal Albert Condition: Excellent

China plate
Category: Antiques • China

Title: China plate

Model:

Description: China plate, Haviland & Co,

Limoges, France

Location: House • Back Porch

Brand: Haviland & Co. Condition: Excellent

Size: