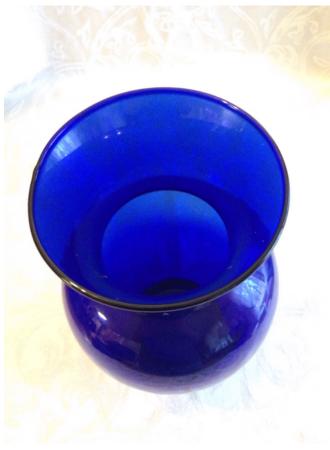

Title: Flower Vase.

Model:

Description:

**Location:** House • Great Room • Large Curio Cabinet

Brand:

Condition: Excellent

#### Flower Vase.

Category: Antiques • Blue Cobalt

Title: Flower Vase.

Model:

Description:

**Location:** House • Great Room • Large Curio Cabinet

Brand:

Condition: Excellent