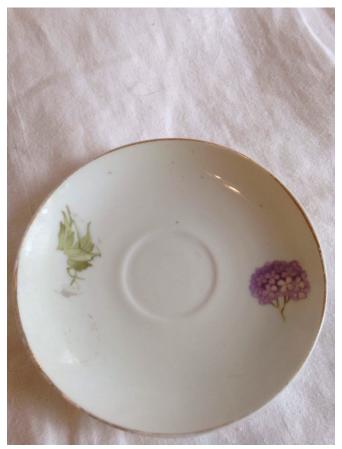

# Cup & Saucer Category: Antiques • China Title: Cup & Saucer Model:

Description: China cup & saucer with floral

design & gold edging; J & C; Geo H.

Bowman Co., Cleveland, OH

Location: House • Back Porch Brand: Geo H. Bowman Co. Condition: Excellent