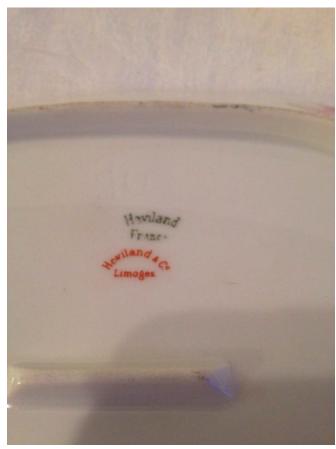

England.

Location: House • Back Porch

Brand: Royal Albert Condition: Excellent

China plate
Category: Antiques • China

Title: China plate

Model:

Description: China plate, Haviland & Co,

Limoges, France

Location: House • Back Porch

Brand: Haviland & Co. Condition: Excellent

Size: