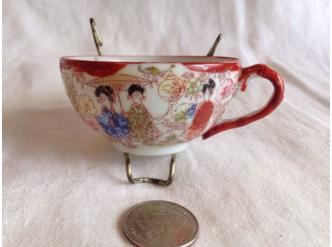

## **Cup & Saucer (Japanese design)**

Category: Antiques • China

Title: Cup & Saucer (Japanese design)

Model:

**Description:** China cup & saucer with

Japanese design

**Cup & Saucer (Japanese design)** 

Category: Antiques • China

Title: Cup & Saucer (Japanese design)

Model:

Description: Japanese design cup & saucer

Location: House • Back Porch

**Brand:** 

Condition: Excellent

Size:

Location: House • Back Porch