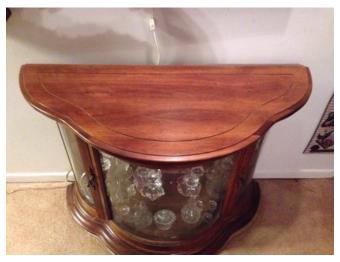

### **Curio Cabinet.**

Category: Antiques Title: Curio Cabinet. Model:

Description: Curved, wood and glass curio cabinet with glass shelf

Location: House • Living Room

Brand:

Condition: Excellent