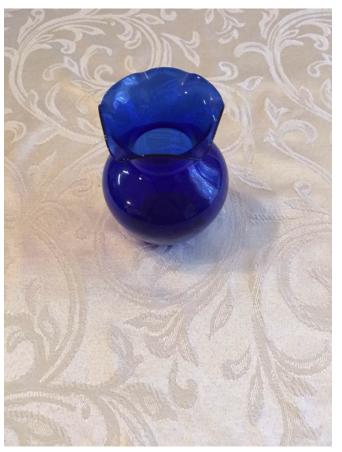

Title: Flower Vase.

Model:

Description:

**Location:** House • Great Room • Large Curio Cabinet

Brand:

Condition: Excellent

#### Flower Vase.

Category: Antiques • Blue Cobalt

Title: Flower Vase.

Model:

Description:

**Location:** House • Great Room • Large Curio Cabinet

Brand:

Condition: Excellent