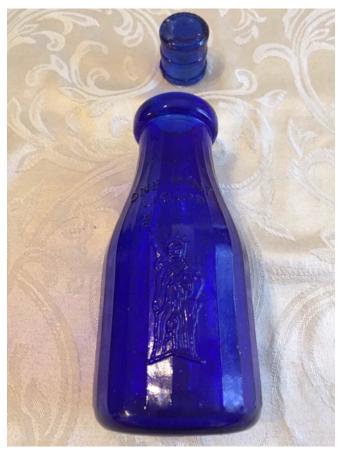

Title: Small Vase.

Model:
Description:

all Vase.

Brand:
Condition: Excellent

Statue Of Liberty.
Category: Antiques • Blue Cobalt

Title: Statue Of Liberty. Model:

Description:

**Location:** House • Great Room • Large Curio Cabinet

Brand: Made In China. Condition: Excellent

Tall Vase. Category: Antiques • Blue Cobalt

Title: Tall Vase. Model:

Description:

**Location:** House • Great Room • Large Curio Cabinet

Brand:

Condition: Excellent