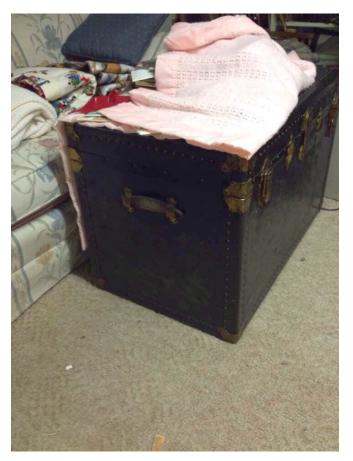

## Large leather floor trunk with brass latches and lock. Also has protective brass corners.

Category: Antiques • Furniture

Title: Large leather floor trunk with brass latches

and lock. Also has protective brass corners.

Model:

**Description:** 

Location: House • Basement • Back Room

Brand:

Condition: Excellent

Oriental Painting Chair.
Category: Antiques • Furniture
Title: Oriental Painting Chair.
Model:

**Description:** Sturdy, antique upholstered chair-Fabric worn out on the edge of seat