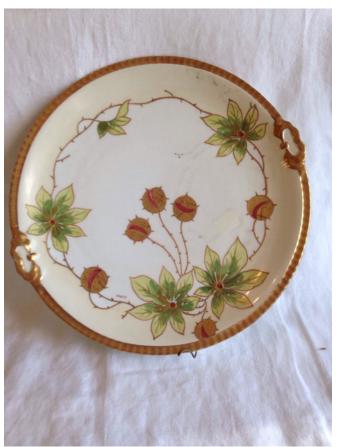

## China plate

Category: Antiques • China

Title: China plate

Model:

Description: China plate; handpainted. LDBC,

Flambeau; Limoges, France

Location: House • Back Porch

Brand: Limoges Condition: Excellent