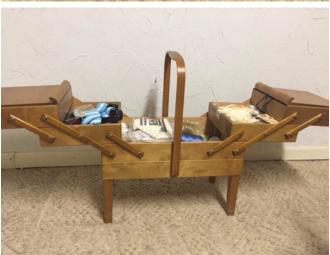

Sewing Box.
Category: Antiques • Furniture
Title: Sewing Box.
Model:

**Description:** Sync Issue

Location: House • Basement • Bedroom

Brand:

Condition: Excellent

Size: 18" Tall (22.5" From Handle), 20" Wide, 10 3/4" Deep