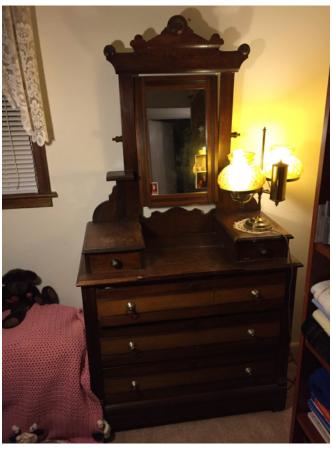

Model: **Description:**  Location: House • Great Room

**Brand:** Tiara Exclusives Condition: Excellent

Size: 6"

Blue Lamp
Category: Antiques
Title: Blue Lamp
Model:

**Description:** 

Location: House • Basement • Bedroom • Dresser

Brand:

Condition: Excellent Size: 33" Tall, Base 6.5" Diameter

Brass/Glass Lamp Category: Antiques Title: Brass/Glass Lamp Model:

**Description:** 

Location: House • Basement • Bedroom

Brand:

Condition: Excellent Size: 35 3/4" Tall