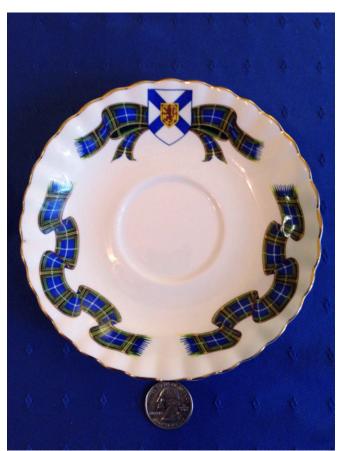

Condition: Fair

Scottish Tea Cup.
Category: Antiques • China
Title: Scottish Tea Cup.
Model:

**Description:** Nova Scotia Tartan

Location: House • Great Room

Brand: Royal Albert.
Condition: Excellent