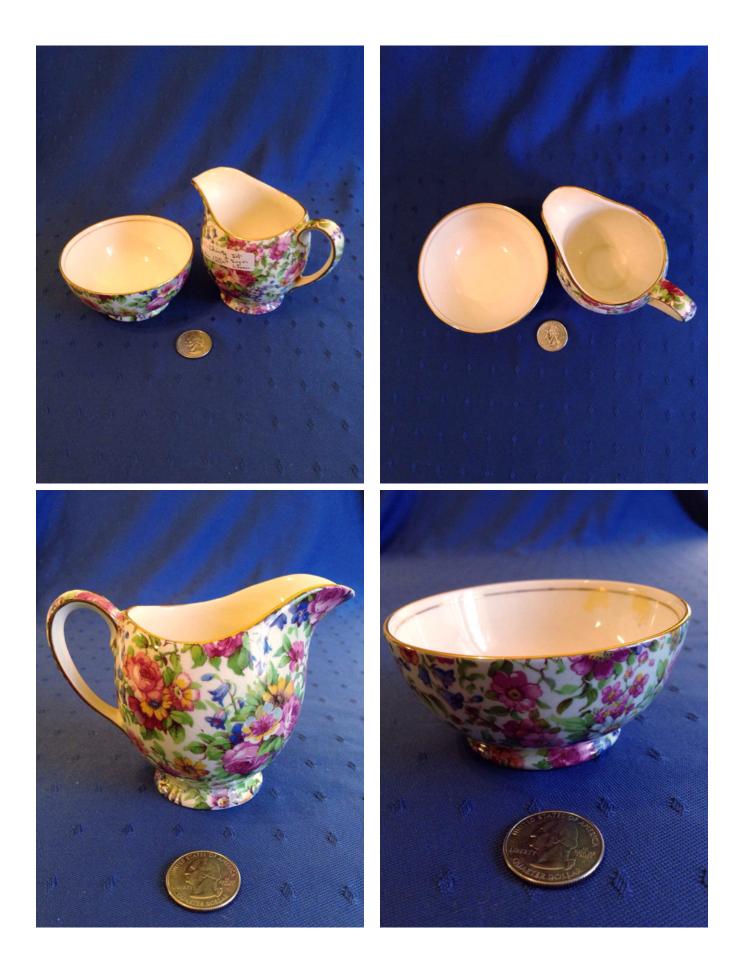

Pink Teapot With Gold Trim.
Category: Antiques • China
Title: Pink Teapot With Gold Trim.
Model:

**Description:** 



Location: House • Back Porch

Brand: Hall

Condition: Excellent





Plate, porcelain
Category: Antiques • China
Title: Plate, porcelain
Model:

**Description:** China/porcelain plate with decorative

edge; Depose Limoges; A.T. Ihmsen,

1890.

Location: House • Back Porch

Brand: Depose Condition: Excellent







### Relish dish

Category: Antiques • China Title: Relish dish

Model:

**Description:** China relish dish



Location: House • Back Porch

Brand: R. S. Prussia Condition: Excellent

Size:



### Rose Pitcher And Bowl.

Category: Antiques • China Title: Rose Pitcher And Bowl.

Model: **Description:**  Location: House • Great Room

Brand:

Condition: Excellent







Rose Vase.
Category: Antiques • China
Title: Rose Vase.
Model:

Model: Description:

Location: House • Great Room

Brand: Fenton.
Condition: Excellent





Salt and Pepper.
Category: Antiques • China
Title: Salt and Pepper.
Model:

Description: chipped

Location: House • Great Room **Brand:** 1811 Profsia

Condition: Fair







Scottish Tea Cup.
Category: Antiques • China
Title: Scottish Tea Cup.
Model:

**Description:** Nova Scotia Tartan



Location: House • Great Room

Brand: Royal Albert.
Condition: Excellent









# **Small Plate**

Category: Antiques • China Title: Small Plate Model:

**Description:** 



Location: House • Back Porch

**Brand:** 

Condition: Excellent

Size: 4"



Sugar Bowl
Category: Antiques • China
Title: Sugar Bowl

Model:

Description: China sugar bowl