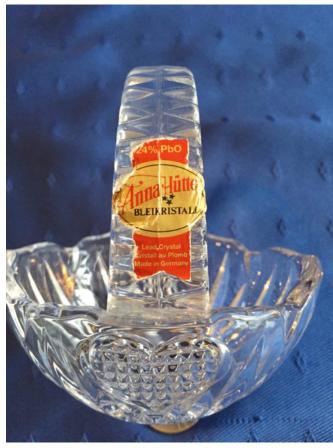

Lead Crystal Mini Basket.
Category: Antiques • Glass
Title: Lead Crystal Mini Basket.
Model:

**Description:** 24% PbO

Location: House • Living Room • Curio Cabinet Brand: Anna Hutto.
Condition: Excellent