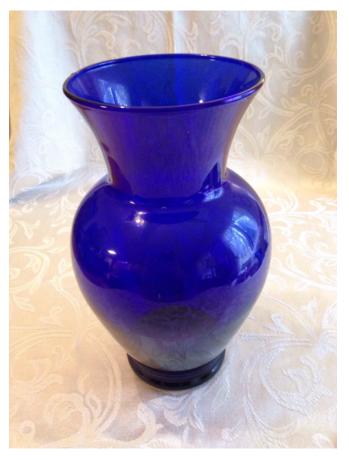

Title: Flower Vase.

Model:

Description:

**Location:** House • Great Room • Large Curio Cabinet

Brand:

Condition: Excellent

#### Flower Vase.

Category: Antiques • Blue Cobalt

Title: Flower Vase.

Model:

Description:

**Location:** House • Great Room • Large Curio Cabinet

Brand:

Condition: Excellent