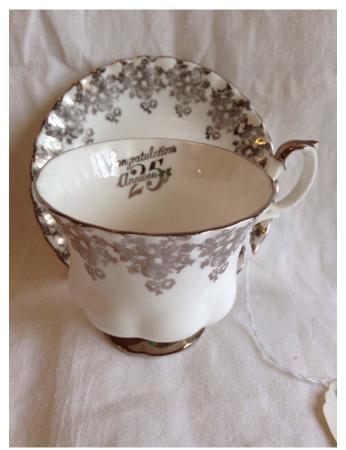

Title: Cup & Saucer

Model:

**Description:** 25th anniversary Bone China cup &

saucer; Royal Albert, England.

Location: House • Back Porch

**Brand:** Royal Albert Condition: Excellent