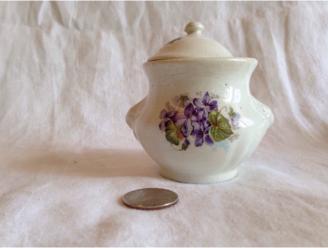

# Child's miniature tea/china set Category: Antiques • China Title: Child's miniature tea/china set Model:

**Description:** Child's miniature tea/china set with 6

cups and saucers, dessert plates, lidded pitcher, sugar & creamer, and