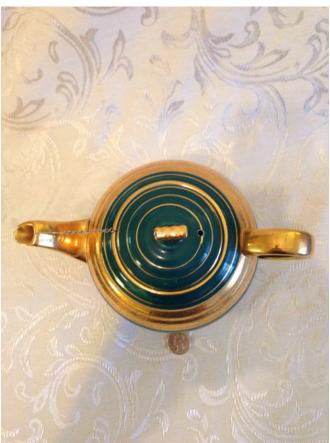

Red Tea Pot.

Category: Antiques • Ceramics
Title: Red Tea Pot.
Model:
Description:

Location: House • Back Porch

Brand: Halls Condition: Excellent