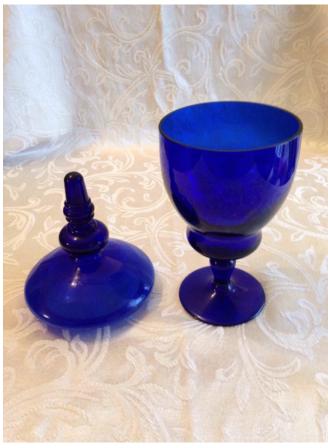

#### Blue Cobalt Goblets.

Category: Antiques • Blue Cobalt

Title: Blue Cobalt Goblets.

Model:

Description: Blue Cobalt Goblets, set of 5