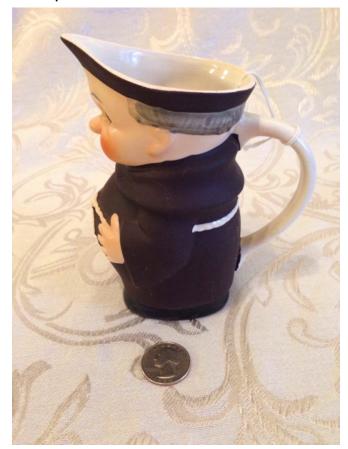

## Monk Pitcher.

Category: Antiques • China
Title: Monk Pitcher.
Model:

**Description:** 

Location: House • Great Room

Brand: Goebel. Condition: Excellent