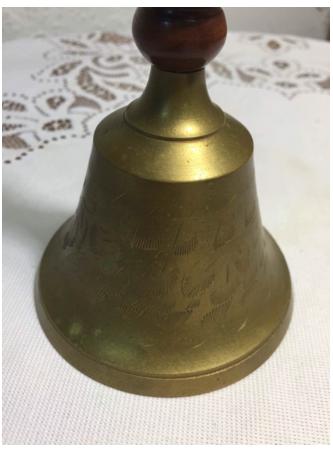

#### **Bell-Etched Brushed Brass**

Category: Antiques
Title: Bell-Etched Brushed Brass
Model:

**Description:** 

Location: House • Basement

**Brand:** 

Condition: Excellent

Size: 9" Tall

Black Glass Mugs.
Category: Antiques
Title: Black Glass Mugs.