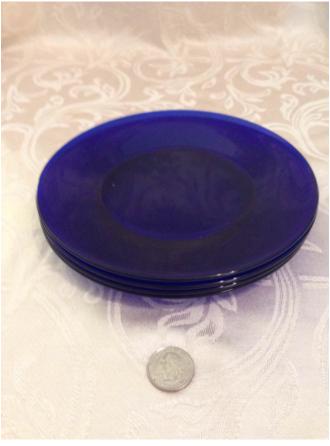

Title: Desert Plates.

Model: Description: **Location:** House • Great Room • Large Curio Cabinet

**Brand:** 

Condition: Excellent

Size: 4 @ 7 1/2

**Dessert Plates.** 

Category: Antiques • Blue Cobalt

Title: Dessert Plates.

Model:

Description:

**Location:** House • Great Room • Large Curio Cabinet

**Brand:** 

Condition: Excellent

Size: 4 8"

**Dinnerware Set.** 

Category: Antiques • Blue Cobalt