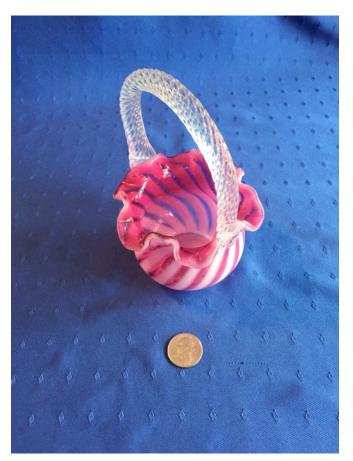

## Basket.

Category: Antiques • Glass Title: Basket.

Title: Basket Model: Description:

Location: House • Living Room • Curio Cabinet

**Brand:** 

Condition: Excellent

Size:

Basket.

Category: Antiques • Glass Title: Basket.

Title: Basket. Model: Description:

Location: House • Living Room

**Brand:** 

Condition: Excellent

## Basket.

Category: Antiques • Glass Title: Basket. Model: **Description:** 

Location: House • Living Room Brand:
Condition: Excellent

Basket.

Category: Antiques • Glass Title: Basket. Model: **Description:** 

Location: House • Living Room • Curio Cabinet Brand: Fenton.
Condition: Excellent Size: 6" H

Basket.

Category: Antiques • Glass Title: Basket. Model: **Description:** 

**Location:** House • Living Room • Curio Cabinet

Brand:
Condition: Excellent

Basket.

Category: Antiques • Glass Title: Basket. Model: **Description:** 

**Location:** House • Living Room • Curio Cabinet

Brand:
Condition: Excellent

## Basket.

Category: Antiques • Glass Title: Basket. Model: **Description:** 

**Location:** House • Living Room • Curio Cabinet

Brand:
Condition: Excellent

Birds. Category: Antiques • Glass Title: Birds. Model: