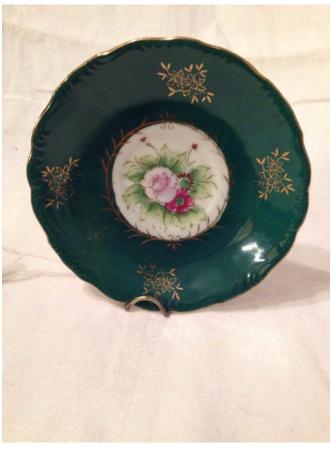

## Cup and Saucer. Category: Antiques • Blue Cobalt

Title: Cup and Saucer.

Model:

Description:

**Location:** House • Great Room • Large Curio Cabinet

**Brand:** 

Condition: Excellent

**Desert Plates.** Category: Antiques • Blue Cobalt