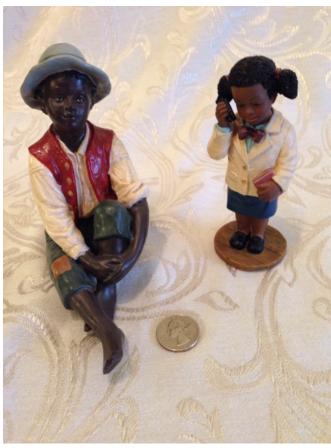

Brand: Lenox. Condition: Excellent

**Size:** 5" diameter 2 1/4" H

Father And Daughter On Phone.
Category: Antiques • Ceramics
Title: Father And Daughter On Phone.
Model:

**Description:** 

Location: House • Great Room