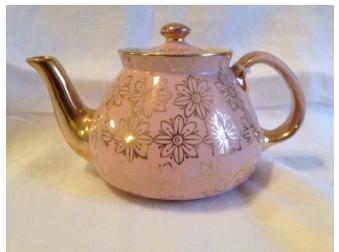

# Pilgrim Fathers Cup And Saucer. Category: Antiques • China Title: Pilgrim Fathers Cup And Saucer. Model:

**Description:** 

Location: House • Great Room • Wall

Brand: Ainsley.
Condition: Excellent

Pink Teapot With Gold Trim.
Category: Antiques • China
Title: Pink Teapot With Gold Trim.
Model:

**Description:** 

Location: House • Back Porch

Brand: Hall

Condition: Excellent

Plate, porcelain
Category: Antiques • China
Title: Plate, porcelain
Model:

**Description:** China/porcelain plate with decorative