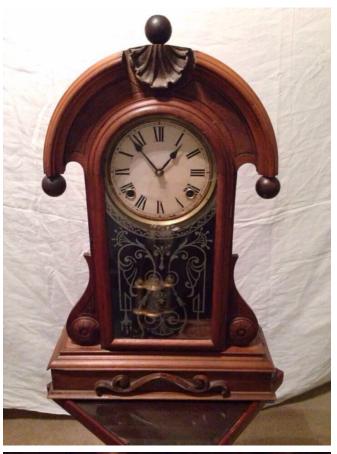

### Table Clock.

Category: Antiques • Miscellaneous Title: Table Clock.
Model:

**Description:** Beautiful wood table clock with glass

front. Brass handles decorate the sides, and the back opens for clock

maintenance.

Location: House • Living Room Brand: Junghans Condition: Excellent

Toy Clacker.
Category: Antiques • Miscellaneous
Title: Toy Clacker.
Model:

Description: Small colored metal clacker toy with