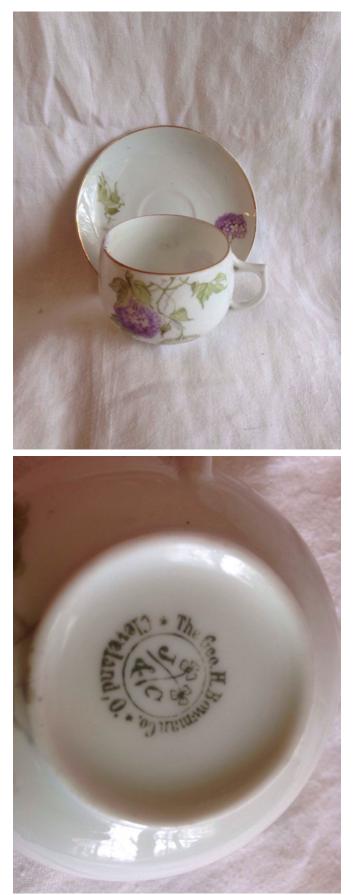

# Cup & Saucer Category: Antiques • China Title: Cup & Saucer Model:

Description: China cup & saucer with floral

design & gold edging; J & C; Geo H.

Bowman Co., Cleveland, OH

Location: House • Back Porch Brand: Geo H. Bowman Co. Condition: Excellent