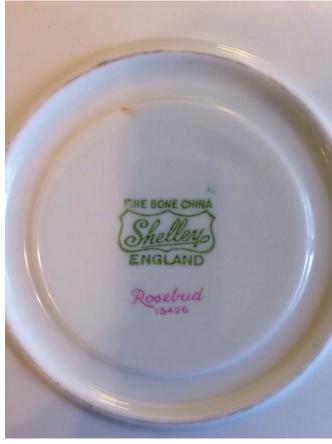

Location: House • Great Room Brand: Shelley, England #13625 Condition: Excellent

Tea Set. Category: Antiques • China Title: Tea Set. Model:

Description: "pattern Rosebud #13426

Location: House • Great Room

Brand: Shelley, Eng.
Condition: Excellent

White Ceramic Saucer.

Category: Antiques • China Title: White Ceramic Saucer. Model:

**Description:** 

Location: House • Back Porch

Brand:

Condition: Excellent

Little Girl Bust. Category: Antiques • Fine Art Title: Little Girl Bust. Model: