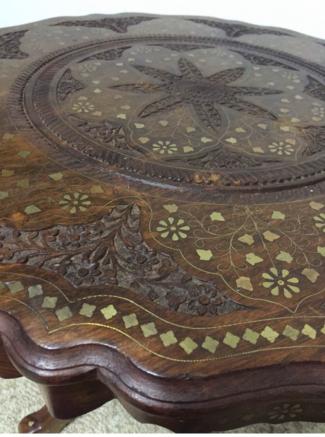

### **Curio Cabinet.**

Category: Antiques Title: Curio Cabinet. Model:

Description: Curved, wood and glass curio cabinet with glass shelf

Location: House • Living Room

Brand:

Condition: Excellent