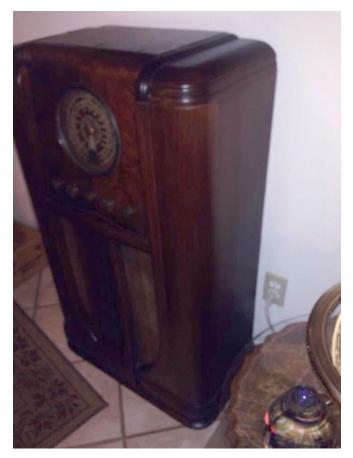

### Floor Radio.

Category: Antiques • Miscellaneous

Title: Floor Radio. Model: 4587A

Description: Large wooden floor radio with

American, Police, and Foreign radio bands. Serial No. 903416. 50-60

Cycle, 110 Watts.

**Location:** House • Living Room **Brand:** Silvertone.

Brand: Silvertone.
Condition: Excellent
Size: 4 Feet Tall.