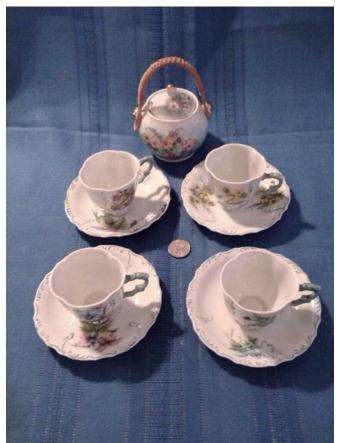

# Child's miniature tea/china set Category: Antiques • China Title: Child's miniature tea/china set Model:

**Description:** Child's miniature tea/china set with 6

cups and saucers, dessert plates, lidded pitcher, sugar & creamer, and

bowl.

Location: House • Back Porch Brand: (Need pic of bottom)
Condition: Excellent

China Cup & Saucer Category: Antiques • China Title: China Cup & Saucer

Model:

Description: Royal Albert bone china, decorative cup & saucer; "Silver Birch",