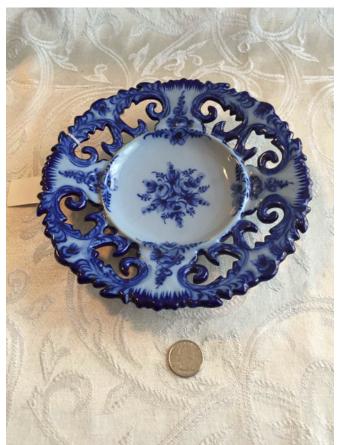

## **Decorative Plate**

Category: Antiques • Glass Title: Decorative Plate

Model:

Description: Decorative, hand painted blue and

white plate with intricate cut outs;

Made in Portugal.

Location: House • Back Porch

Brand: Unknown Condition: Excellent

Size: 8"

Dish, Green
Category: Antiques • Glass
Title: Dish, Green
Model:

**Description:** Translucent green glass dish with

handles on each side

Location: House • Back Porch