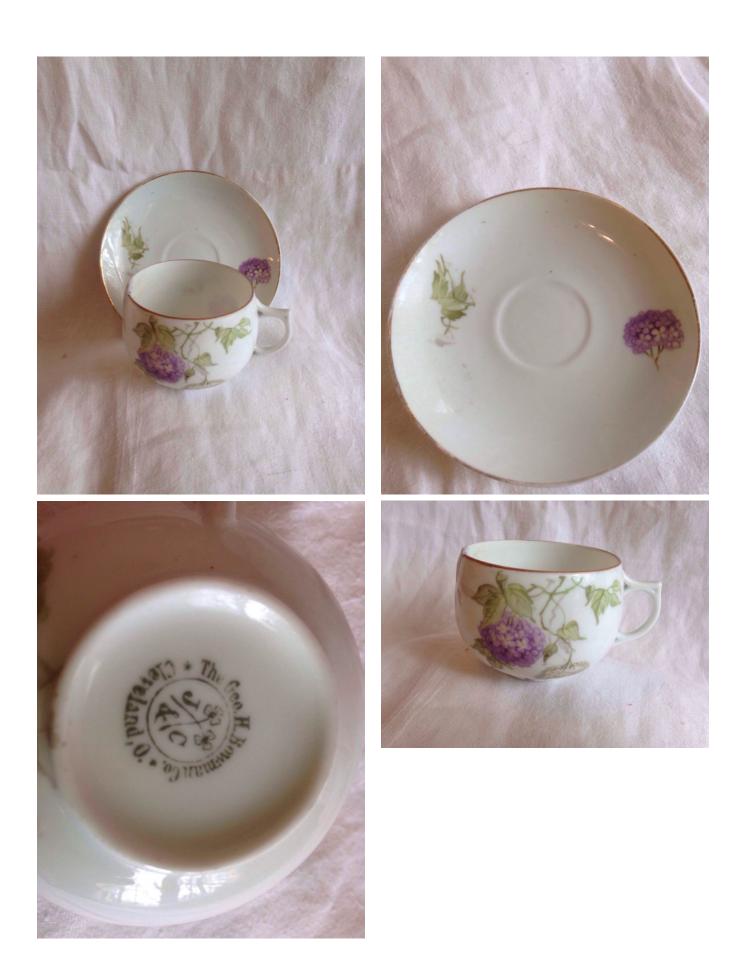

# Cup & Saucer Category: Antiques • China Title: Cup & Saucer Model:

Description: China cup & saucer with floral

design & gold edging; J & C; Geo H.

Bowman Co., Cleveland, OH

Location: House • Back Porch Brand: Geo H. Bowman Co. Condition: Excellent