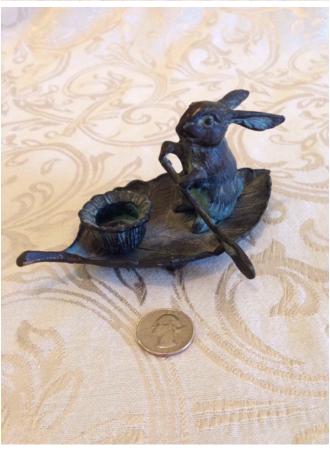

Rabbit Candle Holder. Category: Antiques • Metal Title: Rabbit Candle Holder. Model:

**Description:** 

Location: House • Great Room

Brand:

Condition: Excellent Size: 3"H

Collapsible Cigarette Lighter.
Category: Antiques • Minatures
Title: Collapsible Cigarette Lighter.
Model: