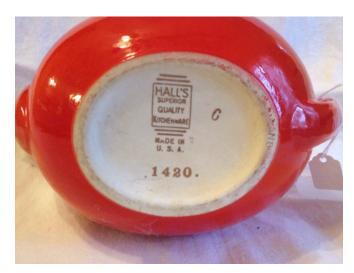

Red Tea Pot.

Category: Antiques • Ceramics
Title: Red Tea Pot.
Model:
Description:

Location: House • Back Porch

Brand: Halls Condition: Excellent