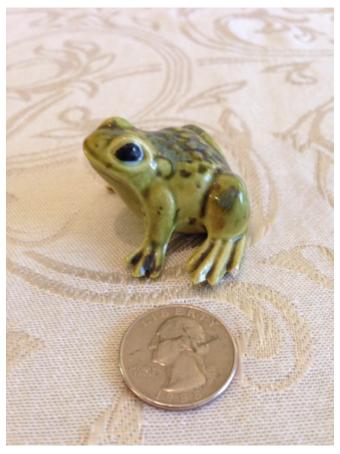

Condition: Excellent

Frog.
Category: Antiques • Minatures
Title: Frog.
Model:

**Description:** 

Location: House • Great Room

Brand:

Condition: Excellent