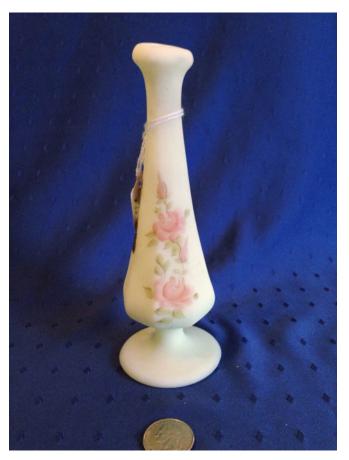

Brand:

Condition: Excellent

**Bud Vase** Category: Antiques • Blue Cobalt

Title: Bud Vase Model:

Description:

**Location:** House • Great Room • Large Curio Cabinet

Brand:

Condition: Excellent Size: 7 1/4"