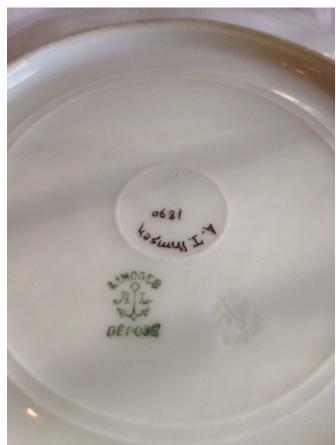

**Description:** 

Location: House • Back Porch

Brand: Hall

Condition: Excellent

Plate, porcelain
Category: Antiques • China
Title: Plate, porcelain
Model:

**Description:** China/porcelain plate with decorative

edge; Depose Limoges; A.T. Ihmsen,

1890.

Location: House • Back Porch

Brand: Depose Condition: Excellent