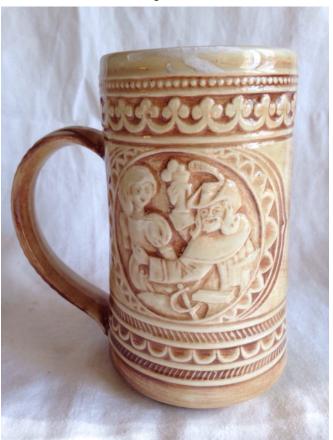

**Description:** McCoy steain/mug with decorative

relief design

Location: House • Back Porch

Brand: McCoy Condition: Excellent

Swan Figurine.
Category: Antiques • Ceramics
Title: Swan Figurine.
Model:
Description: