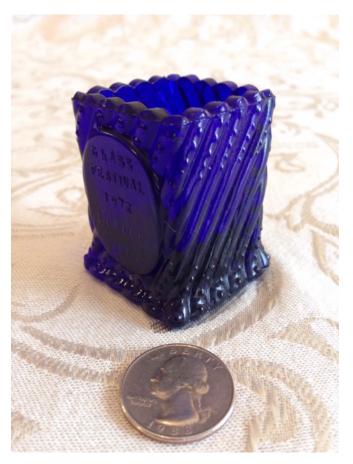

Brand:

Condition: Excellent

Airplane Kaleidoscope.
Category: Antiques • Blue Cobalt

Title: Airplane Kaleidoscope. Model:

Description:

**Location:** House • Great Room • Large Curio Cabinet

Brand:

Condition: Excellent