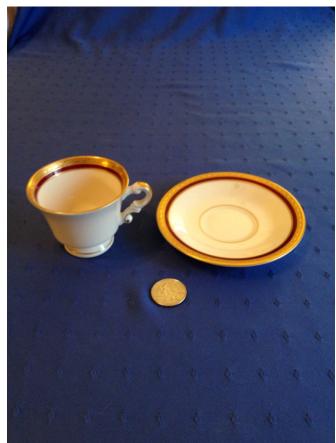

## Cup and Saucer. Category: Antiques • Blue Cobalt

Title: Cup and Saucer.

Model:

Description:

**Location:** House • Great Room • Large Curio Cabinet

**Brand:** 

Condition: Excellent

**Desert Plates.** Category: Antiques • Blue Cobalt