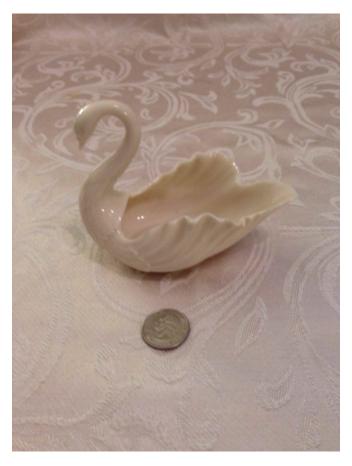

**Description:** McCoy steain/mug with decorative

relief design

Location: House • Back Porch

Brand: McCoy Condition: Excellent

Swan Figurine.
Category: Antiques • Ceramics
Title: Swan Figurine.
Model:
Description:

Location: House • Great Room

Brand: Lenox.
Condition: Excellent

Trivet.

Category: Antiques • Ceramics Title: Trivet. Model:

**Description:** Hand Painted

Location: House • Great Room

Brand: Noritake.
Condition: Excellent