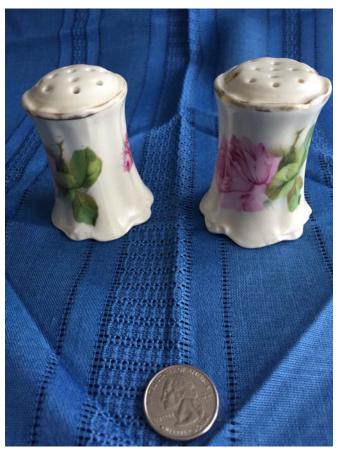

Model: Description:

Location: House • Great Room

Brand: Fenton.
Condition: Excellent

Salt and Pepper.
Category: Antiques • China
Title: Salt and Pepper.
Model:

Description: chipped

Location: House • Great Room **Brand:** 1811 Profsia