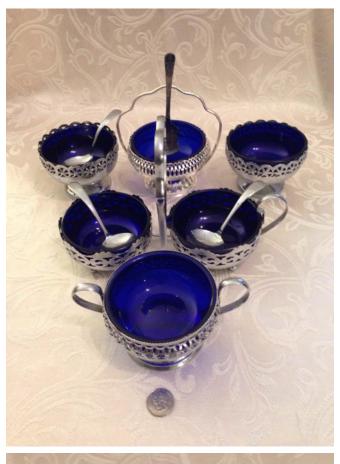

Title: Salt And Pepper Tray.

Model:

**Description:** Silver plate and cobalt 9 pieces total

**Location:** House • Great Room • Large Curio Cabinet

Brand:

Condition: Excellent **Size:** 6" L x 3 1/2" H

Serving Set.
Category: Antiques • Blue Cobalt