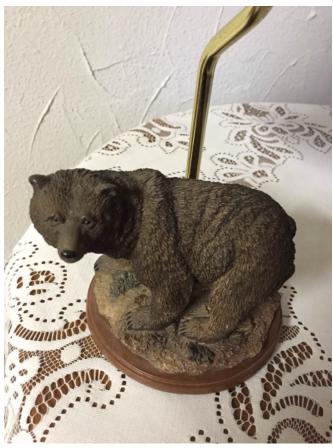

### **Glass Tiffany-Style Lamp.**

Category: Antiques
Title: Glass Tiffany-Style Lamp.
Model:

**Description:** 

Location: House • Living Room

Brand:

Condition: Excellent

Size:

Grizzly Bear Lamp Category: Antiques Title: Grizzly Bear Lamp

Model: **Description:**  Location: House • Basement • Bedroom

Brand:

Condition: Excellent

Size: 14.5" Tall, Base 5" Diameter