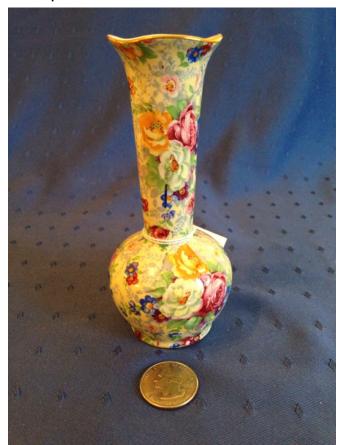

## Flower Vase.

Category: Antiques • China Title: Flower Vase. Model:

**Description:** 

Location: House • Great Room Brand: Lord Nelson Ware Rose Time

Condition: Excellent Size: 6"

Flowered cup and saucer Category: Antiques • China Title: Flowered cup and saucer Model: Description: