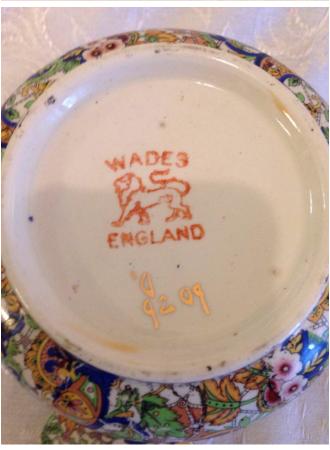

## Paisley Tea Pot. Category: Antiques • China Title: Paisley Tea Pot.

Model:

**Description:** England

Location: House • Back Porch

Brand: Royal Albert. Condition: Excellent

Size:

Location: House • Great Room

Brand: Wades. Condition: Excellent