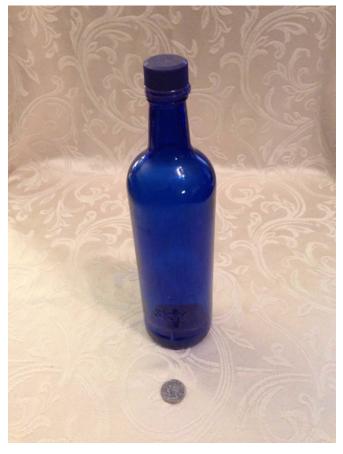

## Blue Bottle With Lid.

Category: Antiques • Blue Cobalt

Title: Blue Bottle With Lid.

Model:

**Description:** Blue bottle with blue glass internal lid.

Location: House • Great Room • Large

Curio Cabinet

**Brand:** John Wyeth & Brothers. **Condition:** Excellent