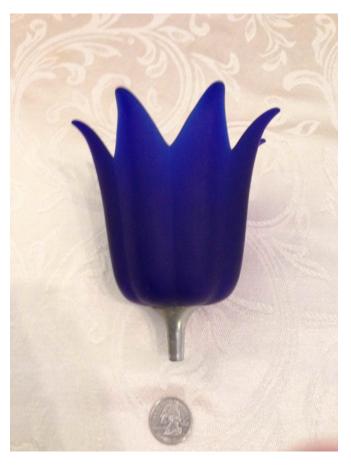

Toothpick Holder.
Category: Antiques • Blue Cobalt

Title: Toothpick Holder.

Model:

Description:

**Location:** House • Great Room • Large Curio Cabinet

Brand:

Condition: Excellent

Tulip.
Category: Antiques • Blue Cobalt

Title: Tulip. Model: Description: **Location:** House • Great Room • Large Curio Cabinet

Brand:

Condition: Excellent

Vase - Sync Issue. Category: Antiques • Blue Cobalt

Title: Vase - Sync Issue.

Model: Description: