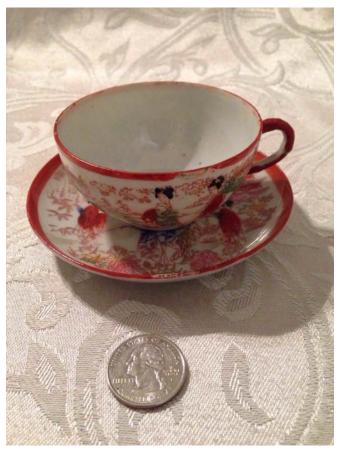

## **Cup & Saucer (Japanese design)**

Category: Antiques • China

Title: Cup & Saucer (Japanese design)

Model:

**Description:** China cup & saucer with

Japanese design

**Cup & Saucer (Japanese design)** 

Category: Antiques • China

Title: Cup & Saucer (Japanese design)

Model:

Description: Japanese design cup & saucer

Location: House • Back Porch

**Brand:** 

Condition: Excellent

Size:

Location: House • Back Porch

Brand: Nippon Condition: Excellent

Cup and Saucer
Category: Antiques • China
Title: Cup and Saucer

Model:

Description: Cup & saucer

Size:

Cup and Saucer
Category: Antiques • China
Title: Cup and Saucer

Model: