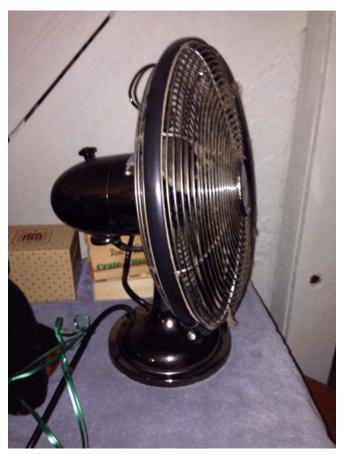

### Metal Tabletop Fan.

Category: Antiques • Metal Title: Metal Tabletop Fan.

Model:

Description: Black electrical fan with silver metal

on front of fan.

Location: House • Basement • Back Room

Brand: Circulator.
Condition: Excellent