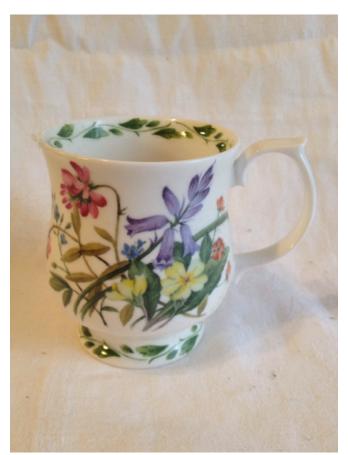

## The Garden Cup And Saucer. Category: Antiques • China

Title: The Garden Cup And Saucer.

Model: **Description:** 

Location: House • Great Room • Wall

**Brand:** Queens Condition: Excellent

General Tea Cup.
Category: Antiques • China
Title: General Tea Cup.
Model: