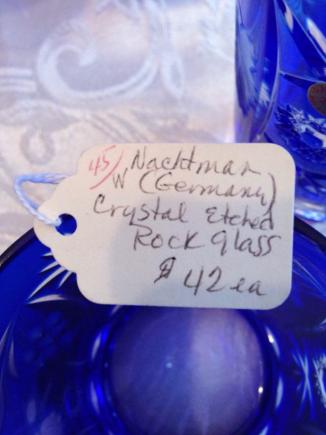

#### Tumblers.

Category: Antiques Title: Tumblers.

Model: **Description:**  Location: House • Great Room Brand: Nachtman, W Germany.

**Condition:** Excellent **Size:** 4 - 8 0z; 2 - 6 oz

Two Young Children's And Birds Painting.