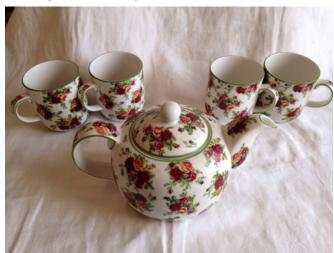

# 4 Piece Tea Set With Pitcher.

Category: Antiques • China Title: 4 Piece Tea Set With Pitcher. Model:

**Description:** Flowered teapot, 4 cups

and saucers.

Anniversary Cup & Saucer Category: Antiques • China Title: Anniversary Cup & Saucer Model: