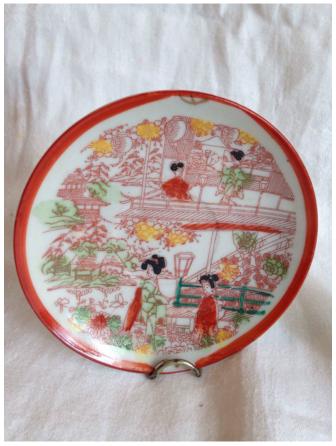

## **Cup & Saucer (Japanese design)**

Category: Antiques • China

Title: Cup & Saucer (Japanese design)

Model:

**Description:** China cup & saucer with

Japanese design

**Cup & Saucer (Japanese design)** 

Category: Antiques • China

Title: Cup & Saucer (Japanese design)

Model:

Description: Japanese design cup & saucer

Location: House • Back Porch

**Brand:** 

Condition: Excellent

Size:

Location: House • Back Porch