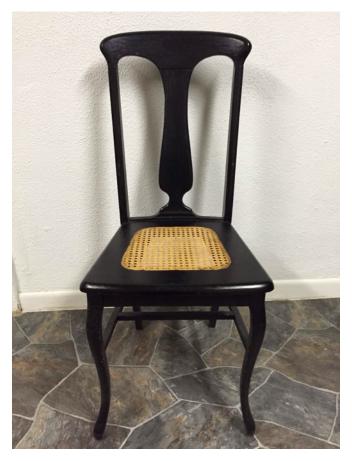

Dark Wood Chair with Padded Seat and Back.

Category: Antiques • Furniture
Title: Dark Wood Chair with Padded Seat

and Back.

Model: Description: **Location:** House • Basement

Brand:

Condition: Good

Size: Seat To Floor 18", Top To Bottom 34 3/4",

18" Wide

**Dresser-4 Drawer** Category: Antiques • Furniture Title: Dresser-4 Drawer Model:

**Description:** 

Location: House • Basement • Bedroom

Brand:

Condition: Excellent Size: 41" Tall, 34" Wide, 18" Deep