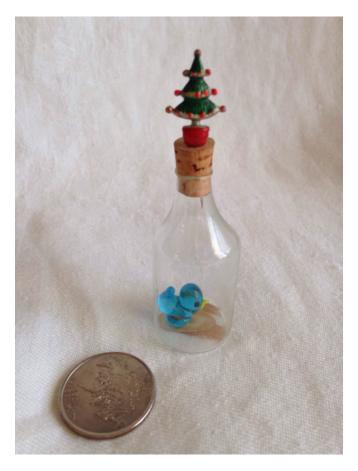

#### **Duck In A Bottle.**

Category: Antiques • Minatures Title: Duck In A Bottle.
Model:

**Description:** Clear glass bottle with glass duck inside. Cork closes bottle.

Location: House • Back Porch

Brand:

Condition: Excellent

Frog.
Category: Antiques • Minatures
Title: Frog.
Model:

**Description:** 

Location: House • Great Room

Brand:

Condition: Excellent