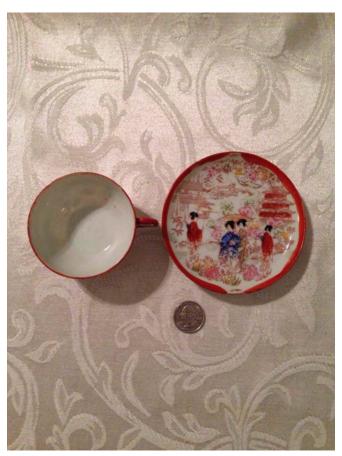

## **Cup & Saucer (Japanese design)**

Category: Antiques • China

Title: Cup & Saucer (Japanese design)

Model:

**Description:** China cup & saucer with

Japanese design

**Cup & Saucer (Japanese design)** 

Category: Antiques • China

Title: Cup & Saucer (Japanese design)

Model:

Description: Japanese design cup & saucer

Location: House • Back Porch

**Brand:** 

Condition: Excellent

Size:

Location: House • Back Porch

Brand: Nippon Condition: Excellent

Cup and Saucer
Category: Antiques • China
Title: Cup and Saucer

Model:

Description: Cup & saucer

Size:

Cup and Saucer
Category: Antiques • China
Title: Cup and Saucer

Model: