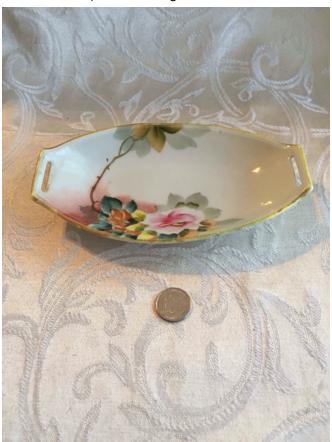

Location: House • Great Room

Brand: Lenox.
Condition: Excellent

Trivet.

Category: Antiques • Ceramics Title: Trivet. Model:

**Description:** Hand Painted

Location: House • Great Room

Brand: Noritake.
Condition: Excellent