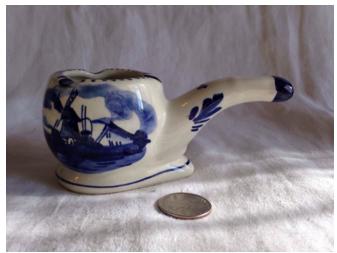

### Delfts china item

Category: Antiques • Miscellaneous Title: Delfts china item Model:

Description: Delfts blue & white china piece;

handpainted; Holland

Location: House • Back Porch

Brand: Delfts

Condition: Excellent