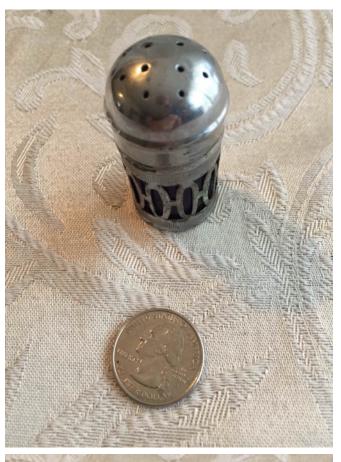

Title: Salt And Pepper Tray.

Model:

**Description:** Silver plate and cobalt 9 pieces total

**Location:** House • Great Room • Large Curio Cabinet

Brand:

Condition: Excellent **Size:** 6" L x 3 1/2" H

Serving Set.
Category: Antiques • Blue Cobalt