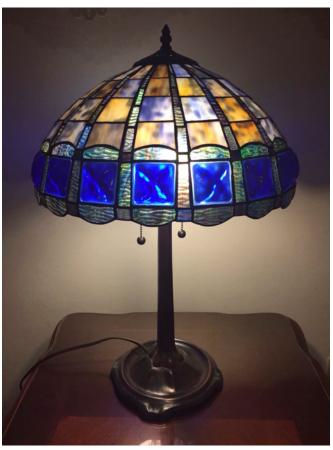

### **Glass Tiffany-Style Lamp.**

Category: Antiques
Title: Glass Tiffany-Style Lamp.
Model:

**Description:** 

Location: House • Living Room

Brand:

Condition: Excellent

Size:

Grizzly Bear Lamp Category: Antiques Title: Grizzly Bear Lamp