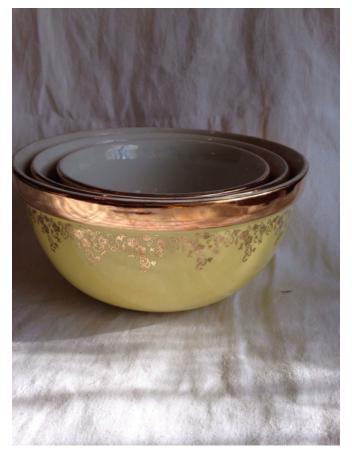

### **China Serve Ware**

Category: Antiques • Ceramics Title: China Serve Ware Model:

**Description:** China serve ware set with golden edging; includes 3 mixing bowls, pitcher, and serving/casserole bowl

Location: House • Back Porch Brand: (need pic of bottom)
Condition: Excellent

Clock, Bear
Category: Antiques • Ceramics
Title: Clock, Bear
Model:

**Description:** Bear clock

Location: House • Back Porch

**Brand:** 