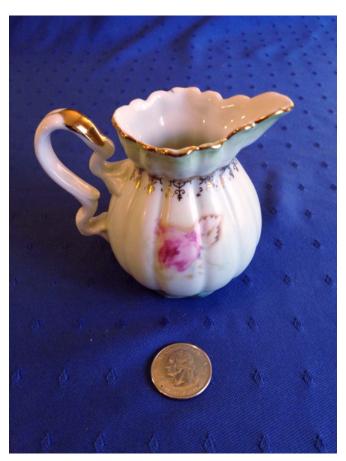

### **Creamer And Ladle.**

Category: Antiques • China Title: Creamer And Ladle.

Model:

Description: (need pic of bottom)

Location: House • Back Porch Brand: Noritake Nippon Condition: Excellent

Size:

### Creamer And Ladle.

Category: Antiques • China Title: Creamer And Ladle.

Model: Description:

Location: House • Great Room Brand: Noritake Nippon Condition: Excellent