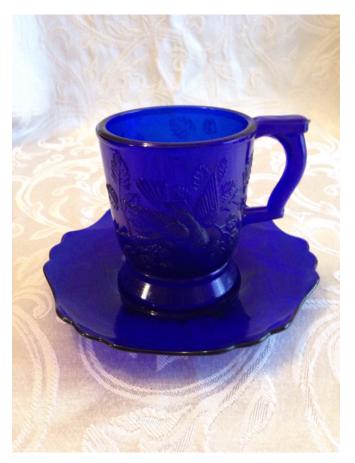

## Cup and Saucer. Category: Antiques • Blue Cobalt

Title: Cup and Saucer.

Model:

Description:

**Location:** House • Great Room • Large Curio Cabinet

**Brand:** 

Condition: Excellent

**Desert Plates.** Category: Antiques • Blue Cobalt