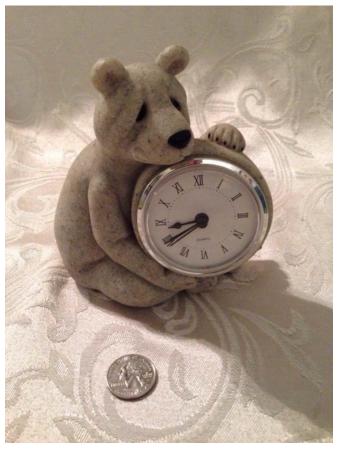

Location: House • Back Porch Brand: (need pic of bottom)
Condition: Excellent

Clock, Bear
Category: Antiques • Ceramics
Title: Clock, Bear
Model:

**Description:** Bear clock

Location: House • Back Porch

**Brand:** 