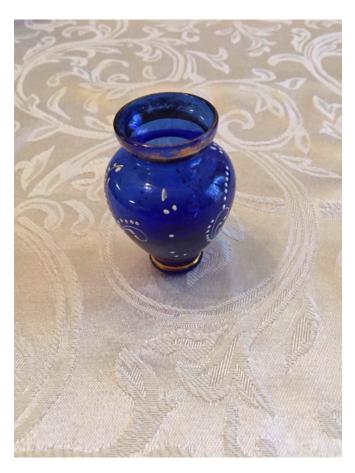

Brand:

Condition: Excellent

**Bud Vase** Category: Antiques • Blue Cobalt

Title: Bud Vase Model:

Description:

**Location:** House • Great Room • Large Curio Cabinet

Brand:

Condition: Excellent Size: 7 1/4"