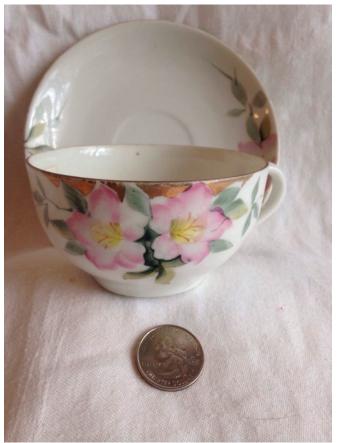

**Description:** Hand Painted

Location: House • Back Porch

**Brand:** Noritake Condition: Excellent

Cup and Saucer
Category: Antiques • China
Title: Cup and Saucer
Model:

**Description:** Hand Painted

Location: House • Back Porch

Brand: Noritake
Condition: Excellent

Cup and Saucer
Category: Antiques • China
Title: Cup and Saucer
Model:

Description: Noritake hand painted cup and

saucer with floral design

Location: House • Back Porch

**Brand:** Noritake Condition: Excellent

Cup and Saucer
Category: Antiques • China
Title: Cup and Saucer
Model:

**Description:** Hand Painted

Location: House • Back Porch

**Brand:** Noritake Condition: Excellent