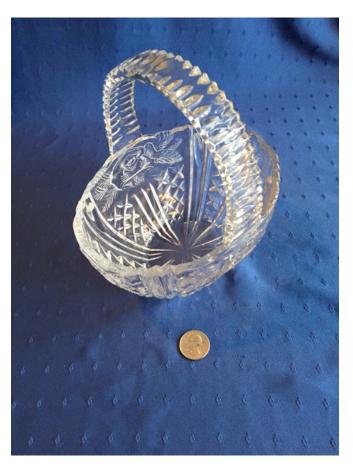

## Basket.

Category: Antiques • Glass Title: Basket.

Title: Basket Model: Description:

Location: House • Living Room • Curio Cabinet

**Brand:** 

Condition: Excellent

Size:

Basket.

Category: Antiques • Glass Title: Basket.

Title: Basket. Model: Description:

Location: House • Living Room

**Brand:** 

Condition: Excellent

## Basket.

Category: Antiques • Glass Title: Basket. Model: **Description:** 

Location: House • Living Room Brand:
Condition: Excellent

Basket.

Category: Antiques • Glass Title: Basket. Model: **Description:** 

Location: House • Living Room • Curio Cabinet Brand: Fenton.
Condition: Excellent Size: 6" H

Basket.

Category: Antiques • Glass Title: Basket. Model: **Description:** 

**Location:** House • Living Room • Curio Cabinet

Brand:
Condition: Excellent

Basket.

Category: Antiques • Glass Title: Basket. Model: **Description:** 

**Location:** House • Living Room • Curio Cabinet

Brand:
Condition: Excellent

## Basket.

Category: Antiques • Glass Title: Basket. Model: **Description:** 

**Location:** House • Living Room • Curio Cabinet

Brand:
Condition: Excellent

Birds. Category: Antiques • Glass Title: Birds. Model: