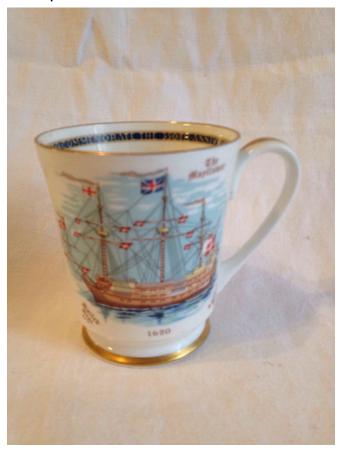

# Pilgrim Fathers Cup And Saucer. Category: Antiques • China Title: Pilgrim Fathers Cup And Saucer. Model:

**Description:** 

Location: House • Great Room • Wall

Brand: Ainsley.
Condition: Excellent

Pink Teapot With Gold Trim.
Category: Antiques • China
Title: Pink Teapot With Gold Trim.
Model: