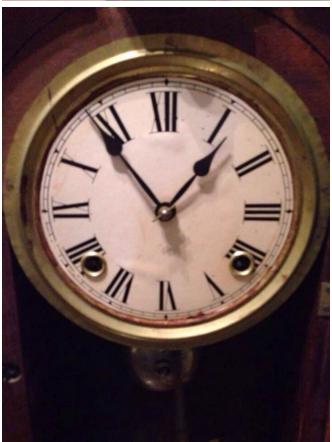

## **Ornate Table Clock with Etched Glass Door.**

Category: Antiques • Miscellaneous Title: Ornate Table Clock with Etched Glass Door. Model: Winsted, Conn

**Description:** Beautiful wood table clock with

brass handles, a brass pendulum,

and etched glass door.

Location: House • Living Room

Brand: L. Gilbert Condition: Excellent

### Table Clock.

Category: Antiques • Miscellaneous Title: Table Clock.
Model:

**Description:** Beautiful wood table clock with glass

front. Brass handles decorate the sides, and the back opens for clock

maintenance.

Location: House • Living Room Brand: Junghans Condition: Excellent

Toy Clacker.
Category: Antiques • Miscellaneous
Title: Toy Clacker.
Model:

Description: Small colored metal clacker toy with