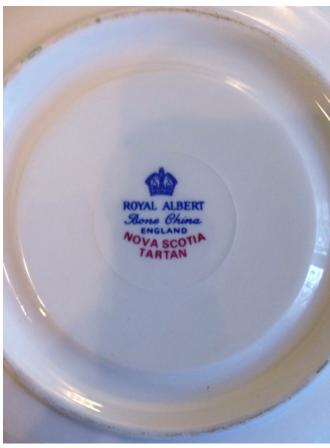

Condition: Fair

Scottish Tea Cup.
Category: Antiques • China
Title: Scottish Tea Cup.
Model:

**Description:** Nova Scotia Tartan

Location: House • Great Room

Brand: Royal Albert.
Condition: Excellent