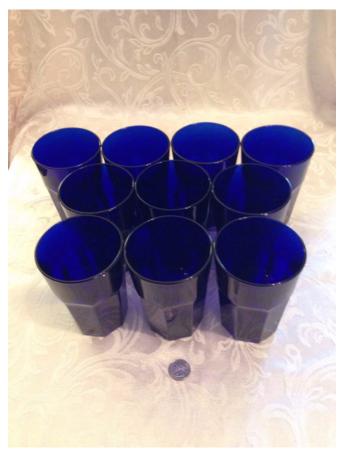

**Brand:** 

Condition: Excellent

Drinking Glasses.
Category: Antiques • Blue Cobalt

Title: Drinking Glasses. Model:

Description:

**Location:** House • Great Room • Large Curio Cabinet

**Brand:** 

Condition: Excellent