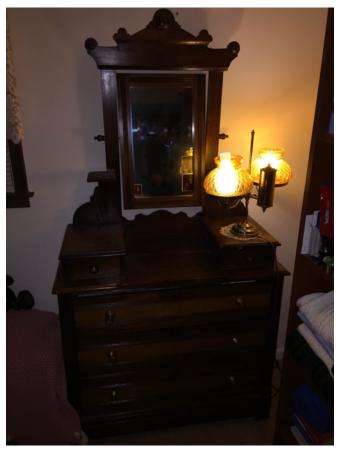

### Dresser.

Category: Antiques • Furniture Title: Dresser.
Model:

**Description:** 

Location: House • Moms Bedroom

Brand:

Condition: Excellent

Dry Sink, marble top
Category: Antiques • Furniture
Title: Dry Sink, marble top
Model: