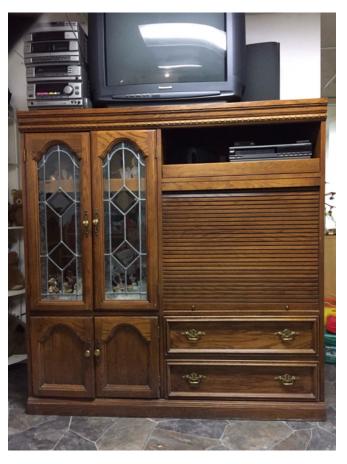

# **Entertainment Center**

Category: Antiques • Furniture
Title: Entertainment Center
Model:

Description: Oak

Location: House • Basement

Brand:

Condition: Excellent

Size: 56.5" Tall, 55" Wide, 21" Deep