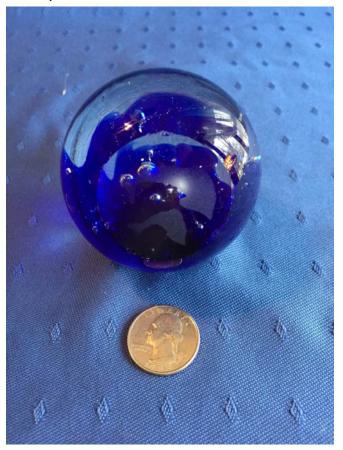

Ball With Dolphins.
Category: Antiques • Glass
Title: Ball With Dolphins.
Model:

**Description:** 

Location: House • Living Room Brand: Condition: Excellent Size: 10 In Tall