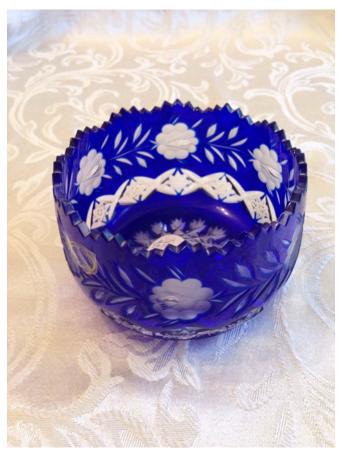

### **Curio Cabinet.**

Category: Antiques Title: Curio Cabinet. Model:

Description: Curved, wood and glass curio cabinet with glass shelf

Location: House • Living Room

Brand:

Condition: Excellent