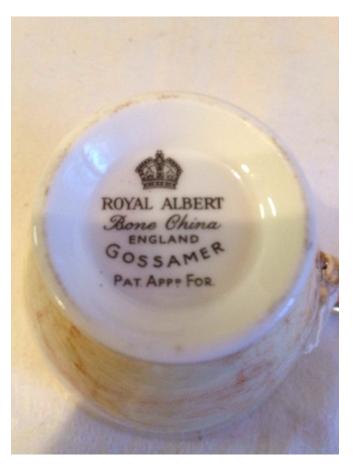

gold accents and raised relief

Location: House • Back Porch

Brand:

Condition: Excellent

Cup & Saucer
Category: Antiques • China
Title: Cup & Saucer
Model:

**Description:** China cup & saucer; bone china;

Gossamer; Royal Albert, England

Location: House • Back Porch

Brand: Royal Albert
Condition: Excellent