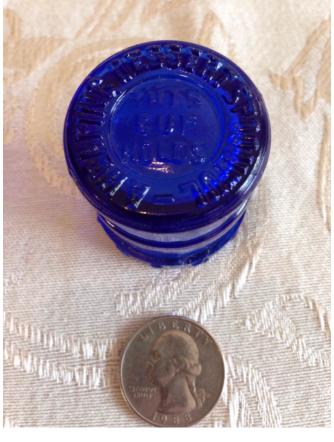

### Miniature Measuring Cup. Category: Antiques • Blue Cobalt

Title: Miniature Measuring Cup. Model:

Description:

Location: House • Great Room • Large

Curio Cabinet

Brand: Cobalt Condition: Excellent

Size: Equivalent of Heaping Dessert Spoon