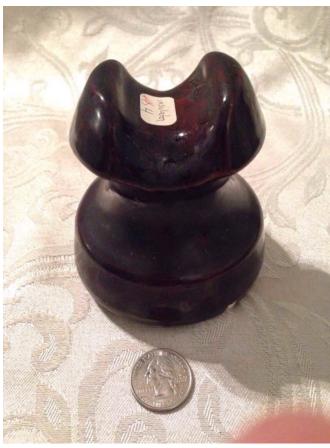

#### Insulator

Category: Antiques • Glass

Title: Insulator

Model:

Description: Antique insulator, green glass

Location: House • Back Porch

Brand:

Condition: Excellent