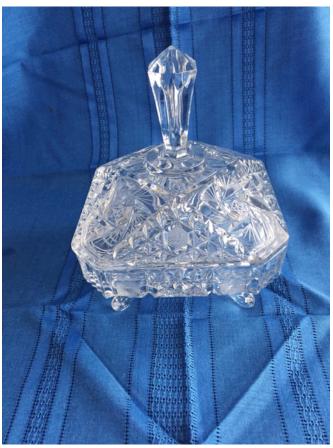

### **Curio Cabinet.**

Category: Antiques Title: Curio Cabinet. Model:

Description: Curved, wood and glass curio cabinet with glass shelf

Location: House • Living Room

Brand:

Condition: Excellent