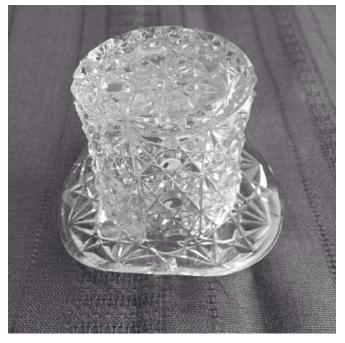

Glass Hat Toothpick Holder Category: Antiques • Glass Title: Glass Hat Toothpick Holder Model:

**Description:** Cut glass, top hat toothpick holder

Location: House • Back Porch

Brand: Daisy Condition: Excellent Size: 3 1/2" W x 2 1/4 H