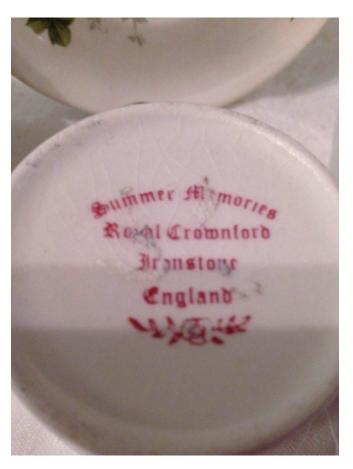

## **Miniature Tea Set**

Category: Antiques • China Title: Miniature Tea Set

Model:

Description: Miniature tea set with cup, saucer,

creamer, and sugar bowl

Location: House • Back Porch **Brand:** Royal Crownford Condition: Excellent