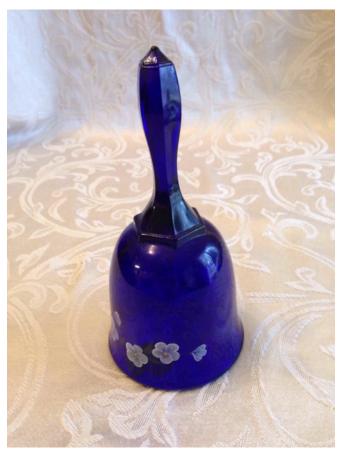

Title: Bell. Model:

**Description:** Fenton bell

**Location:** House • Great Room • Large Curio Cabinet

Brand:

Condition: Excellent

Bell. Category: Antiques • Blue Cobalt Title: Bell.
Model:

**Description:** 