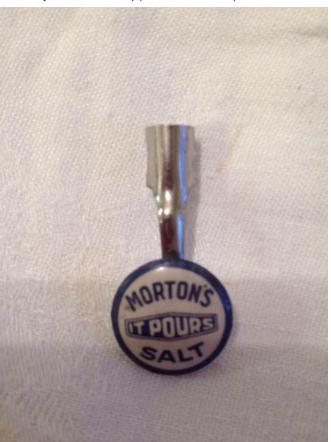

Mixing bowl

Category: Antiques • Miscellaneous Title: Mixing bowl

Model:

**Description:** White mixing bowl with design

Location: House • Back Porch

**Brand:** 

Condition: Excellent

Morton's Salt pen clip
Category: Antiques • Miscellaneous
Title: Morton's Salt pen clip
Model:

Description: Pen clip; Morton's Salt;

Location: House • Back Porch

**Brand:** 

Condition: Excellent