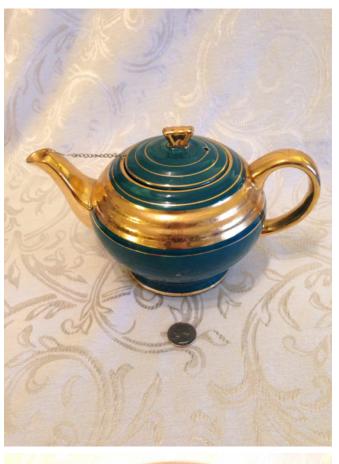

Red Tea Pot.

Category: Antiques • Ceramics
Title: Red Tea Pot.
Model:
Description:

Location: House • Back Porch

Brand: Halls Condition: Excellent