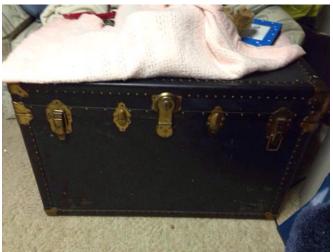

## Large leather floor trunk with brass latches and lock. Also has protective brass corners.

Category: Antiques • Furniture

Title: Large leather floor trunk with brass latches

and lock. Also has protective brass corners.

Model:

**Description:** 

Location: House • Basement • Back Room

Brand:

Condition: Excellent

Oriental Painting Chair.
Category: Antiques • Furniture
Title: Oriental Painting Chair.
Model:

**Description:** Sturdy, antique upholstered chair-Fabric worn out on the edge of seat