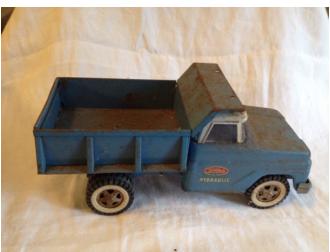

Metal Toy Truck.
Category: Antiques • Miscellaneous
Title: Metal Toy Truck.

Model:

Description: Large blue metal toy truck.

Location: House • Back Porch

**Brand:** 

Condition: Good

Size: