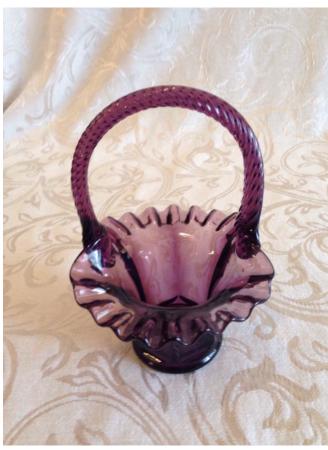

## Prism Top Candy Crystal Dish. Category: Antiques • Glass Title: Prism Top Candy Crystal Dish. Model:

**Description:** 

Location: House • Living Room

Brand:

Condition: Excellent Size: 8" Tall

Purple Basket.
Category: Antiques • Glass
Title: Purple Basket.
Model:

**Description:** 

Location: House • Great Room

Brand: Fenton.
Condition: Excellent
Size: 7 1/2"

Purple Glass Vases.
Category: Antiques • Glass
Title: Purple Glass Vases.
Model:

**Description:** 

Location: House • Living Room Brand: Condition: Excellent Size: 10 In Tall