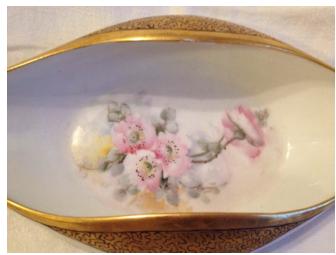

**Description:** 

Location: House • Great Room Brand: Black Knight Condition: Excellent

Gravy dish & ladle
Category: Antiques • China
Title: Gravy dish & ladle
Model:

**Description:** Nortake gravy dish & ladle with floral

design and gold accents

Location: House • Back Porch

**Brand:** Noritake Condition: Excellent

Green And Gold Teapot.
Category: Antiques • China
Title: Green And Gold Teapot.
Model:

Description: not old

Location: House • Great Room