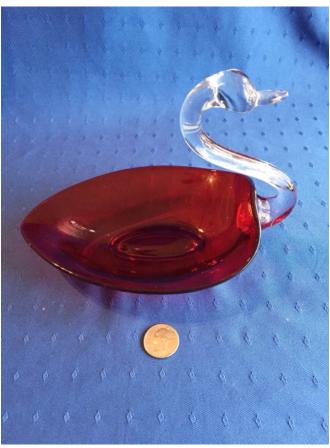

### Red Swan.

Category: Antiques • Glass Title: Red Swan. Model:

**Description:** 

Location: House • Living Room

Brand:

Condition: Excellent Size: 10 In Tall

Salt Cellars.

Category: Antiques • Glass Title: Salt Cellars. Model: