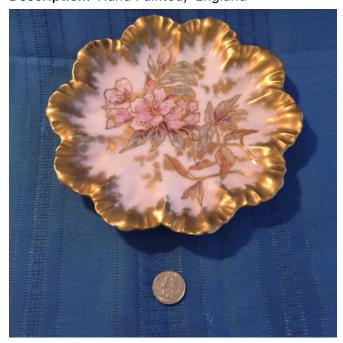

# Decorative Plate - Sync Issue. Category: Antiques • China Title: Decorative Plate - Sync Issue. Model:

**Description:** Hand Painted, England

Location: House • Back Porch

Brand:

Condition: Excellent Size: 8 1/4" D