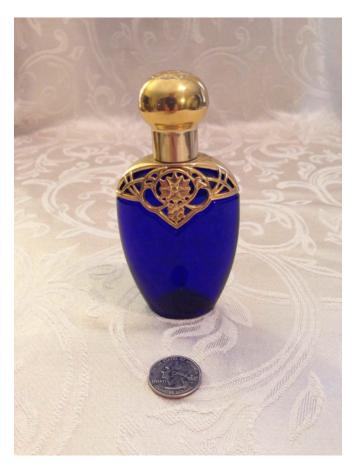

#### Painted Vase.

Category: Antiques • Blue Cobalt

Title: Painted Vase.

Model: Description: **Location:** House • Great Room • Large Curio Cabinet

**Brand:** 

Condition: Excellent

Perfume Bottle. Category: Antiques • Blue Cobalt

Title: Perfume Bottle.

Model: Description: **Location:** House • Great Room • Large Curio Cabinet

**Brand:** 

Condition: Excellent