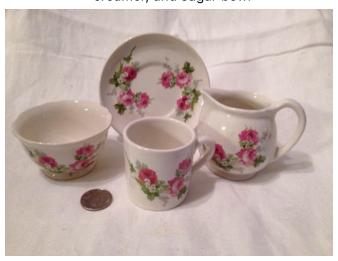

# Child's miniature tea/china set Category: Antiques • China Title: Child's miniature tea/china set Model:

**Description:** Child's miniature tea/china set with 6

cups and saucers, dessert plates, lidded pitcher, sugar & creamer, and

bowl.

Location: House • Back Porch Brand: (Need pic of bottom)
Condition: Excellent

China Cup & Saucer Category: Antiques • China Title: China Cup & Saucer

Model:

Description: Royal Albert bone china, decorative cup & saucer; "Silver Birch",