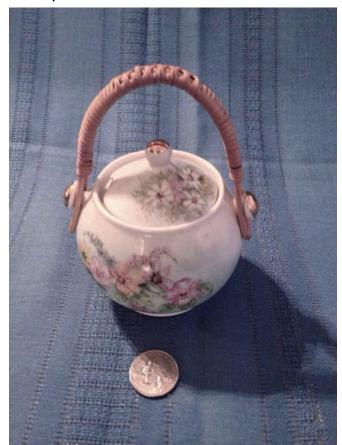

# Child's miniature tea/china set Category: Antiques • China Title: Child's miniature tea/china set Model:

**Description:** Child's miniature tea/china set with 6

cups and saucers, dessert plates, lidded pitcher, sugar & creamer, and

bowl.

Location: House • Back Porch Brand: (Need pic of bottom)
Condition: Excellent

China Cup & Saucer Category: Antiques • China Title: China Cup & Saucer

Model:

Description: Royal Albert bone china, decorative cup & saucer; "Silver Birch",