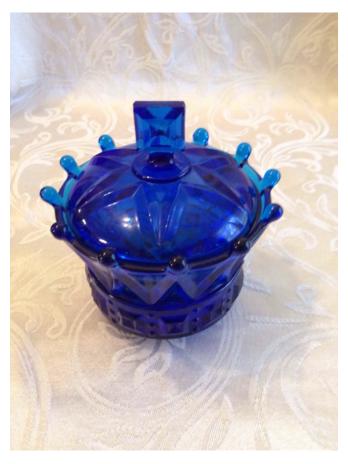

Title: Candy Dish (Grandma Zentz).

Model:

**Description:** Not for sale!

**Location:** House • Great Room • Large Curio Cabinet

Brand:

Condition: Excellent

Candy Dish.
Category: Antiques • Blue Cobalt

Title: Candy Dish. Model: