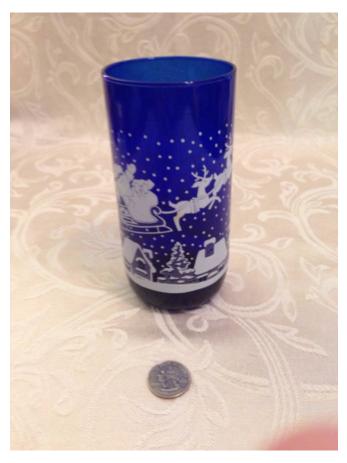

**Brand:** 

Condition: Excellent Size: Size of a butter dish

**Christmas Santa Glass.** Category: Antiques • Blue Cobalt

Title: Christmas Santa Glass.

Model:

Description:

**Location:** House • Great Room • Large Curio Cabinet

**Brand:** 

Condition: Excellent

**Size:** 16 oz.