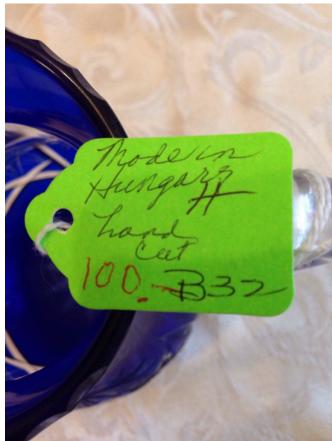

## Blue Bottle With Lid.

Category: Antiques • Blue Cobalt

Title: Blue Bottle With Lid.

Model:

**Description:** Blue bottle with blue glass internal lid.

Location: House • Great Room • Large

Curio Cabinet

**Brand:** John Wyeth & Brothers. **Condition:** Excellent