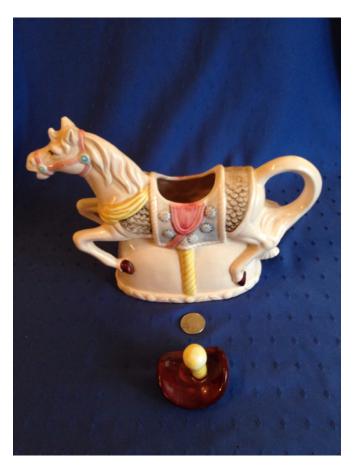

# **Horse Decanter.**

Category: Antiques • Ceramics
Title: Horse Decanter.
Model:

**Description:** 

Location: House • Great Room

Brand:

Condition: Excellent