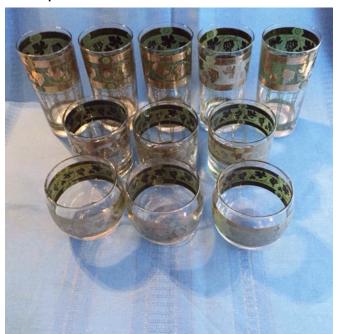

#### Tumblers.

Category: Antiques Title: Tumblers.

Model: **Description:**  Location: House • Great Room Brand: Nachtman, W Germany.

**Condition:** Excellent **Size:** 4 - 8 0z; 2 - 6 oz

Two Young Children's And Birds Painting.