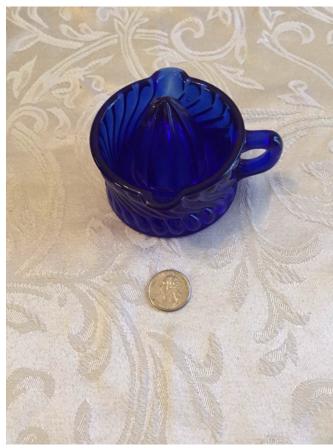

Brand:

Condition: Excellent

**Lemon Juicer** Category: Antiques • Blue Cobalt

Title: Lemon Juicer

Model: Description: **Location:** House • Great Room • Large Curio Cabinet

Brand:

Condition: Excellent

Medium Square Vase.
Category: Antiques • Blue Cobalt