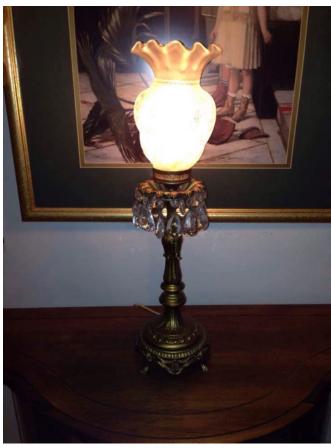

# **Chair-Wood Frame/Upholstry**

Category: Antiques • Furniture
Title: Chair-Wood Frame/Upholstry

Model: Description:

**Cobalt Blue Tiffany-Style Lamp.** 

Category: Antiques • Furniture
Title: Cobalt Blue Tiffany-Style Lamp.

Model: Description: Location: House • Basement • Back Room

**Brand:** 

Condition: Good

Size: 32" Tall, 29" Wide, 32" Deep

Location: House • Living Room

Brand:

Condition: Excellent

Size: 25" Tall, 16" Diameter (Shade)