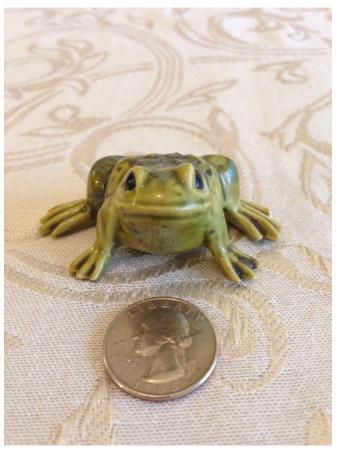

Condition: Excellent

Frog.
Category: Antiques • Minatures
Title: Frog.
Model:

**Description:** 

Location: House • Great Room

Brand:

Condition: Excellent