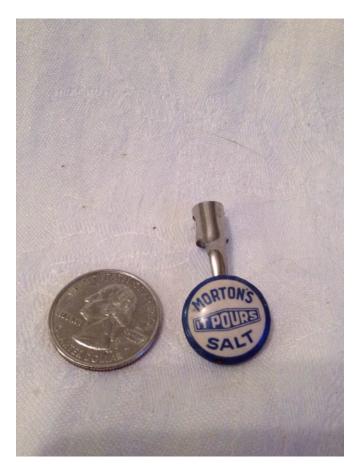

Mixing bowl

Category: Antiques • Miscellaneous Title: Mixing bowl

Model:

**Description:** White mixing bowl with design

Location: House • Back Porch

**Brand:** 

Condition: Excellent

Morton's Salt pen clip
Category: Antiques • Miscellaneous
Title: Morton's Salt pen clip
Model:

Description: Pen clip; Morton's Salt;

Location: House • Back Porch

**Brand:** 

Condition: Excellent