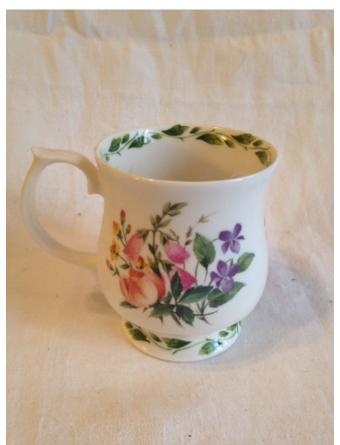

## The Garden Cup And Saucer. Category: Antiques • China

Title: The Garden Cup And Saucer.

Model: **Description:** 

Location: House • Great Room • Wall

**Brand:** Queens Condition: Excellent

General Tea Cup.
Category: Antiques • China
Title: General Tea Cup.
Model: