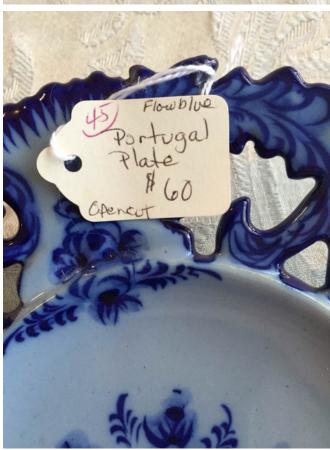

## **Decorative Plate**

Category: Antiques • Glass Title: Decorative Plate

Model:

Description: Decorative, hand painted blue and

white plate with intricate cut outs;

Made in Portugal.

Location: House • Back Porch

Brand: Unknown Condition: Excellent

Size: 8"

Dish, Green
Category: Antiques • Glass
Title: Dish, Green
Model:

**Description:** Translucent green glass dish with

handles on each side

Location: House • Back Porch