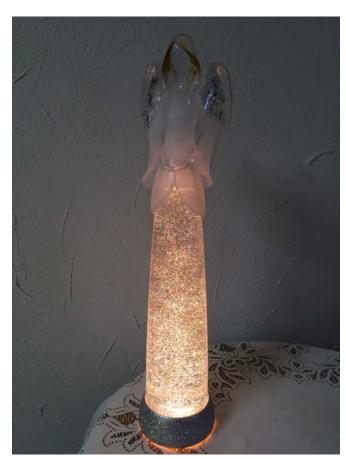

**Description:** 

Location: House • Basement • Bedroom

Brand: Cracker Barrel.
Condition: Excellent
Size: 23" Tall