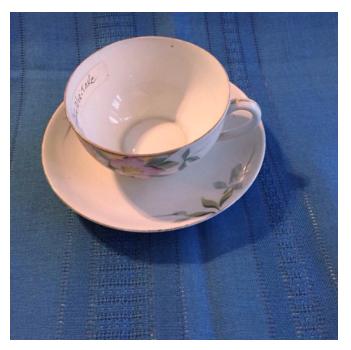

## Cup and Saucer. Category: Antiques • Blue Cobalt

Title: Cup and Saucer.

Model:

Description:

**Location:** House • Great Room • Large Curio Cabinet

**Brand:** 

Condition: Excellent

**Desert Plates.** Category: Antiques • Blue Cobalt