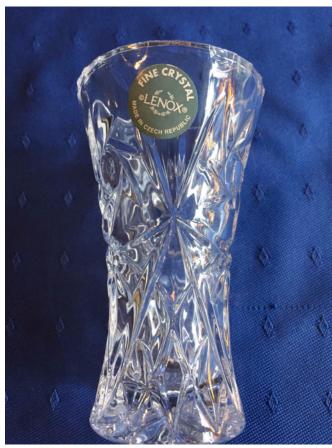

2 sided Handle Vase.

Category: Antiques • Ceramics
Title: 2 sided Handle Vase.
Model:

**Description:** 

Location: House • Great Room

Brand: Lenox.
Condition: Excellent
Size: 7" W