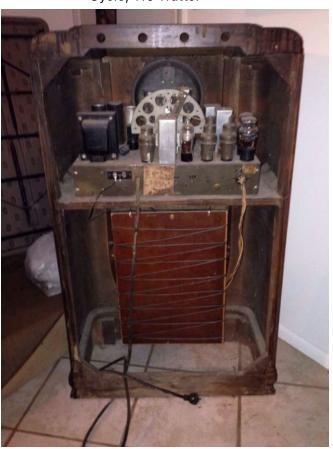

### Floor Radio.

Category: Antiques • Miscellaneous

Title: Floor Radio. Model: 4587A

Description: Large wooden floor radio with

American, Police, and Foreign radio bands. Serial No. 903416. 50-60

Cycle, 110 Watts.

**Location:** House • Living Room **Brand:** Silvertone.

Brand: Silvertone.
Condition: Excellent
Size: 4 Feet Tall.