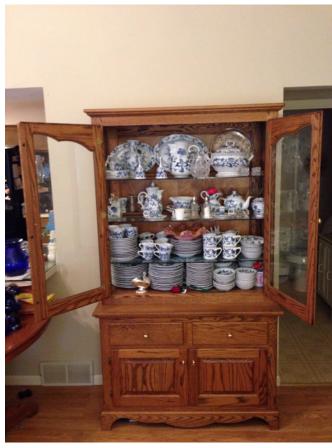

### **Curio Cabinet.**

Category: Antiques Title: Curio Cabinet. Model:

Description: Curved, wood and glass curio cabinet with glass shelf

Location: House • Living Room

Brand:

Condition: Excellent