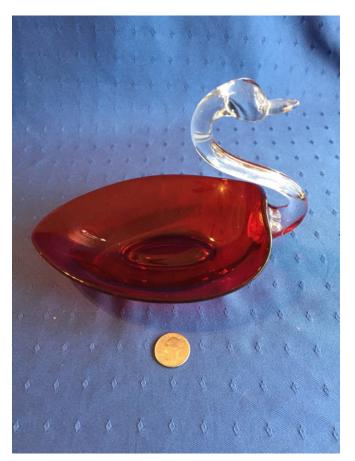

### Red Swan.

Category: Antiques • Glass Title: Red Swan. Model:

**Description:** 

Location: House • Living Room

Brand:

Condition: Excellent Size: 10 In Tall

Salt Cellars.

Category: Antiques • Glass Title: Salt Cellars. Model: