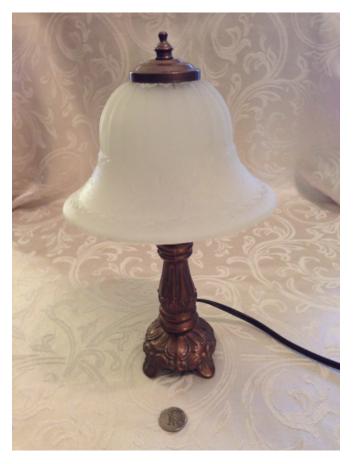

Model: Description: Location: House • Basement • Back Room

**Brand:** 

Condition: Good

Size: 32" Tall, 29" Wide, 32" Deep

Location: House • Living Room

Brand:

Condition: Excellent

Size: 25" Tall, 16" Diameter (Shade)