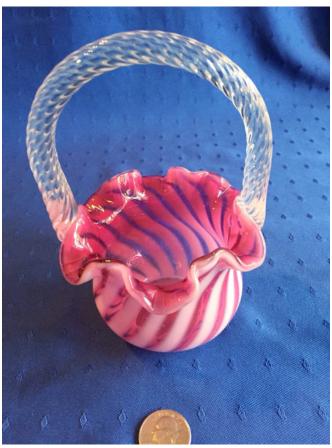

## Basket.

Category: Antiques • Glass Title: Basket.

Title: Basket Model: Description:

Location: House • Living Room • Curio Cabinet

**Brand:** 

Condition: Excellent

Size:

Basket.

Category: Antiques • Glass Title: Basket.

Title: Basket. Model: Description:

Location: House • Living Room

**Brand:** 

Condition: Excellent

## Basket.

Category: Antiques • Glass Title: Basket. Model: **Description:** 

Location: House • Living Room Brand:
Condition: Excellent

Basket.

Category: Antiques • Glass Title: Basket. Model: **Description:** 

Location: House • Living Room • Curio Cabinet Brand: Fenton.
Condition: Excellent Size: 6" H

Basket.

Category: Antiques • Glass Title: Basket. Model: **Description:** 

**Location:** House • Living Room • Curio Cabinet

Brand:
Condition: Excellent

Basket.

Category: Antiques • Glass Title: Basket. Model: **Description:** 

**Location:** House • Living Room • Curio Cabinet

Brand:
Condition: Excellent

## Basket.

Category: Antiques • Glass Title: Basket. Model: **Description:** 

**Location:** House • Living Room • Curio Cabinet

Brand:
Condition: Excellent

Birds. Category: Antiques • Glass Title: Birds. Model: