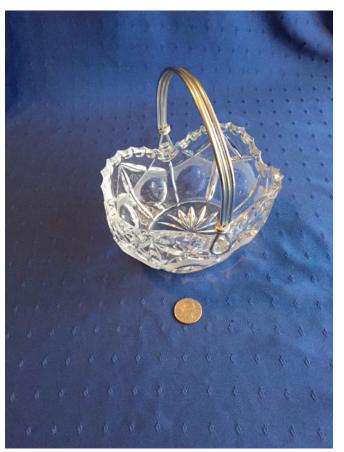

## Basket.

Category: Antiques • Glass Title: Basket.

Title: Basket Model: Description:

Location: House • Living Room • Curio Cabinet

**Brand:** 

Condition: Excellent

Size:

Basket.

Category: Antiques • Glass Title: Basket.

Title: Basket. Model: Description:

Location: House • Living Room

**Brand:** 

Condition: Excellent

## Basket.

Category: Antiques • Glass Title: Basket. Model: **Description:** 

Location: House • Living Room Brand:
Condition: Excellent

Basket.

Category: Antiques • Glass Title: Basket. Model: **Description:** 

Location: House • Living Room • Curio Cabinet Brand: Fenton.
Condition: Excellent Size: 6" H

Basket.

Category: Antiques • Glass Title: Basket. Model: **Description:** 

**Location:** House • Living Room • Curio Cabinet

Brand:
Condition: Excellent

Basket.

Category: Antiques • Glass Title: Basket. Model: **Description:** 

**Location:** House • Living Room • Curio Cabinet

Brand:
Condition: Excellent

## Basket.

Category: Antiques • Glass Title: Basket. Model: **Description:** 

**Location:** House • Living Room • Curio Cabinet

Brand:
Condition: Excellent

Birds. Category: Antiques • Glass Title: Birds. Model: