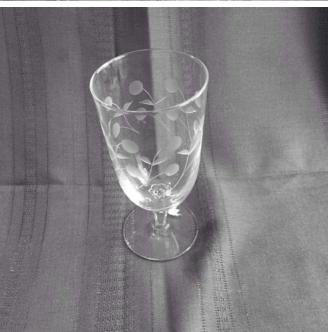

#### Tumblers.

Category: Antiques Title: Tumblers.

Model: **Description:**  Location: House • Great Room Brand: Nachtman, W Germany.

**Condition:** Excellent **Size:** 4 - 8 0z; 2 - 6 oz

Two Young Children's And Birds Painting.