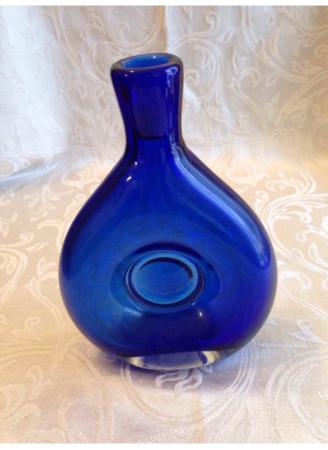

**Atomizer** Category: Antiques • Blue Cobalt

Title: Atomizer Model: Description:

**Location:** House • Great Room • Large Curio Cabinet

Brand: Avon
Condition: Excellent

Bell.

Category: Antiques • Blue Cobalt