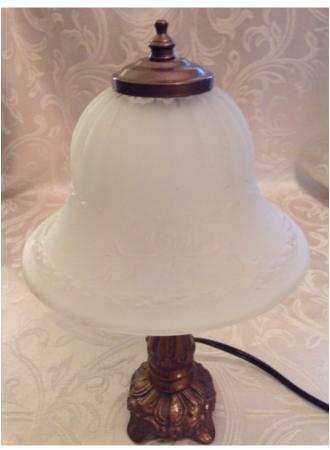

Model: Description: Location: House • Basement • Back Room

**Brand:** 

Condition: Good

Size: 32" Tall, 29" Wide, 32" Deep

Location: House • Living Room

Brand:

Condition: Excellent

Size: 25" Tall, 16" Diameter (Shade)