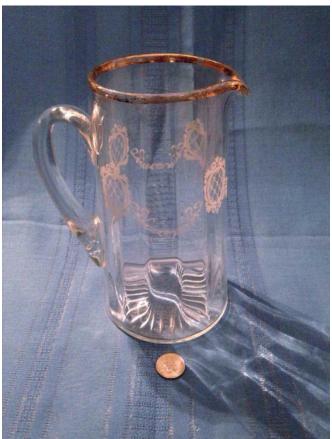

#### Pitcher.

Category: Antiques • Blue Cobalt

Title: Pitcher. Model: Description:

**Location:** House • Great Room • Large Curio Cabinet

**Brand:** 

Condition: Excellent

#### Pitcher.

Category: Antiques • Blue Cobalt

Title: Pitcher. Model: Description:

**Location:** House • Great Room • Large Curio Cabinet

**Brand:** 

Condition: Excellent Size: 6 1/4" H

Salt And Pepper Tray.
Category: Antiques • Blue Cobalt