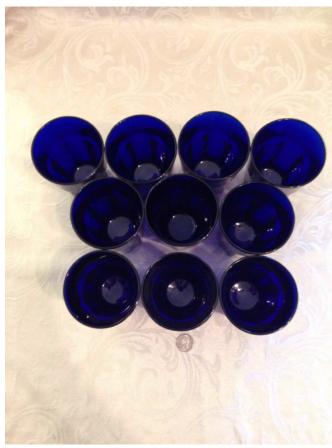

**Brand:** 

Condition: Excellent

Drinking Glasses.
Category: Antiques • Blue Cobalt

Title: Drinking Glasses. Model:

Description:

**Location:** House • Great Room • Large Curio Cabinet

**Brand:** 

Condition: Excellent