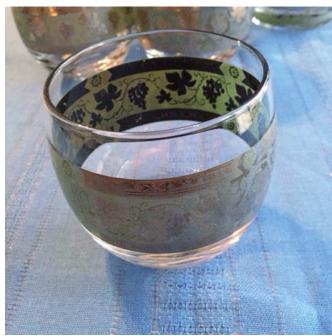

#### Tumblers.

Category: Antiques Title: Tumblers.

Model: **Description:**  Location: House • Great Room Brand: Nachtman, W Germany.

**Condition:** Excellent **Size:** 4 - 8 0z; 2 - 6 oz

Two Young Children's And Birds Painting.