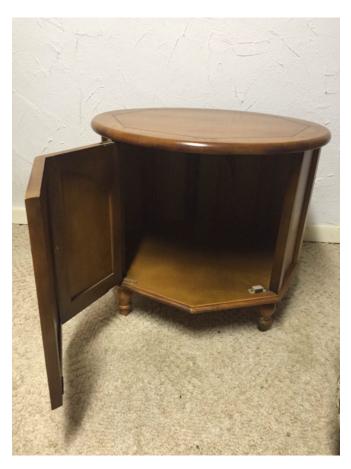

Size: 12" Tall, 60" Long, 18" Deep

Model: **Description:** 

Location: House • Basement • Back Room

**Brand:** 

Condition: Excellent

Size: 51.5" Tall, 20" Wide, 13.5" Deep

Cabinet-Small, 4 Shelves
Category: Antiques • Furniture
Title: Cabinet-Small, 4 Shelves
Model: