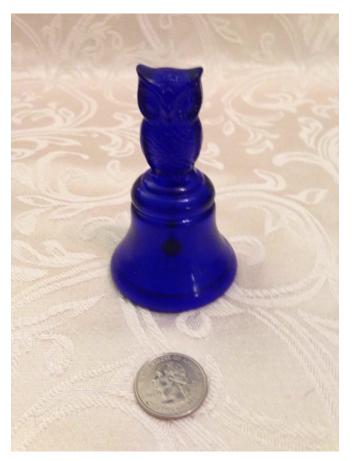

**Atomizer** Category: Antiques • Blue Cobalt

Title: Atomizer Model: Description:

**Location:** House • Great Room • Large Curio Cabinet

Brand: Avon
Condition: Excellent

Bell.

Category: Antiques • Blue Cobalt

Title: Bell. Model:

**Description:** Fenton bell

**Location:** House • Great Room • Large Curio Cabinet

Brand:

Condition: Excellent

Bell. Category: Antiques • Blue Cobalt Title: Bell.
Model:

**Description:** 