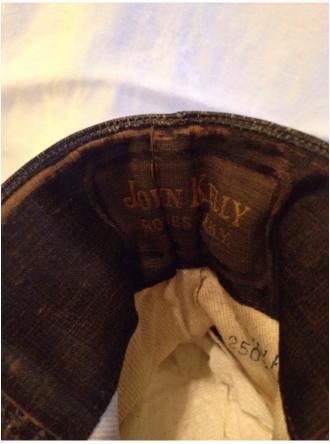

## **Ladies Shoes**

Category: Antiques • Miscellaneous Title: Ladies Shoes Model:

Description: Ladies lace-up shoes/boots; John Kelly, Rochester, NY

Location: House • Back Porch

Brand: John Kelly Condition: Excellent