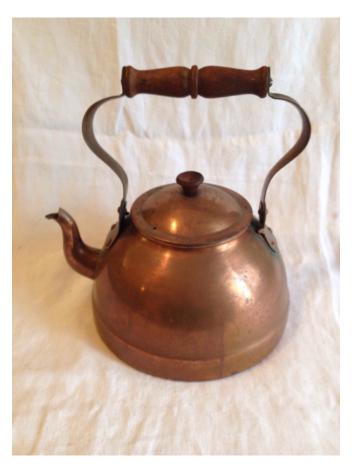

## Copper Tea Pot. Category: Antiques • Miscellaneous

Title: Copper Tea Pot.

Model:

Description: Copper tea pot with spout and lid.

Location: House • Back Porch

**Brand:** 

Condition: Excellent