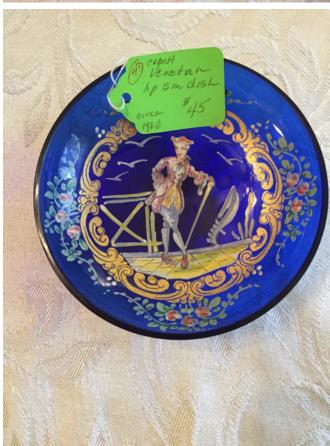

Category: Antiques • Blue Cobalt

Title: Vase... Model: Description:

**Location:** House • Great Room • Large Curio Cabinet

Brand:

Condition: Excellent

Venetian Hand Painted Covered Dish.

Category: Antiques • Blue Cobalt

Title: Venetian Hand Painted Covered Dish.

Model: Description: **Location:** House • Great Room • Large Curio Cabinet

Brand:

Condition: Excellent Size: Approx. 2" Diameter