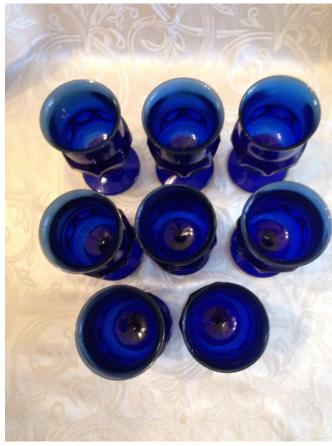

#### Blue Cobalt Goblets.

Category: Antiques • Blue Cobalt

Title: Blue Cobalt Goblets.

Model:

Description: Blue Cobalt Goblets, set of 5