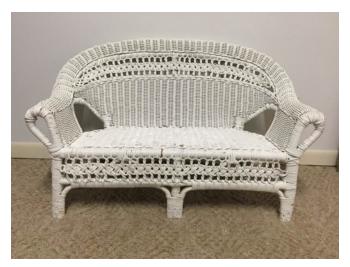

#### **Child-sized Wicker Couch**

Category: Antiques

Title: Child-sized Wicker Couch Model:

**Description:** Chairs come complete with

children included.

Location: House • Basement

Brand:

Condition: Excellent

Size: 37" Long, 22" Tall, 18" Deep