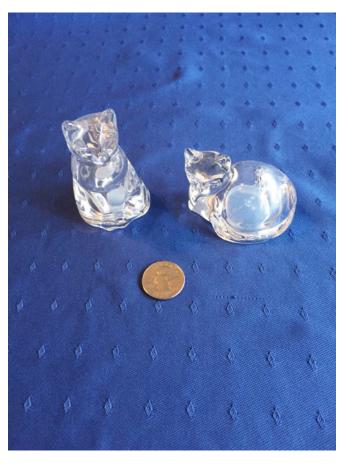

Location: House • Living Room

Brand:
Condition: Excellent
Size: 12" diameter

**Glass Cats.** Category: Antiques • Glass Title: Glass Cats. Model:

**Description:** 

Location: House • Living Room Brand:
Condition: Excellent