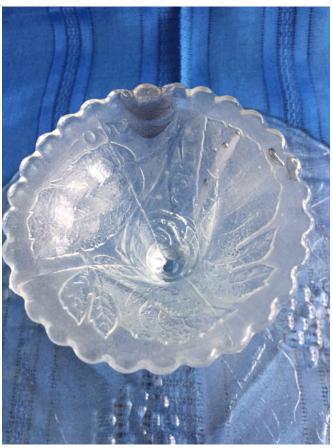

#### Pressed Glass Bowl.

Category: Antiques • Glass Title: Pressed Glass Bowl.

Model: **Description:**  Location: House • Living Room

Brand:

Condition: Excellent

**Size:** 5 1/2" H 9 1/2" Diameter

Pressed Glass Candy Dish.
Category: Antiques • Glass
Title: Pressed Glass Candy Dish.
Model: