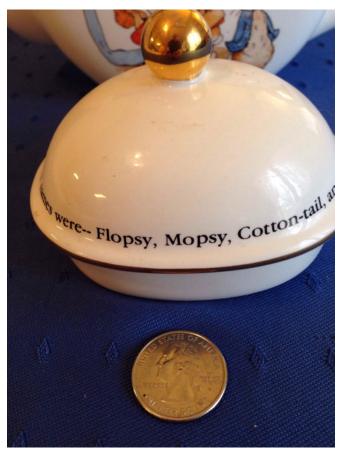

### **Beatrix Potter Tea Pot.**

Category: Antiques • China Title: Beatrix Potter Tea Pot. Model:

**Description:** Replica

Location: House • Great Room Brand: Beatrix Potter Co. Condition: Excellent