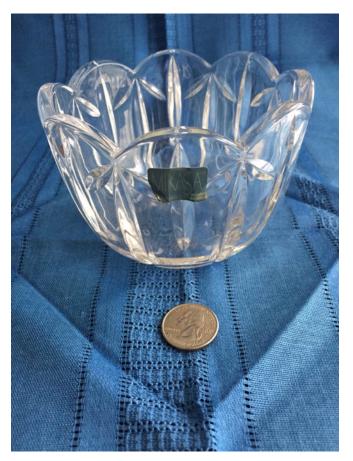

Location: House • Living Room • Curio Cabinet

**Brand:** 

Size:

Condition: Excellent

Brand: 2 piece. Condition: Excellent **Size:** 16 1/4" H x 5" Base

Candy Dish.
Category: Antiques • Glass
Title: Candy Dish.
Model:
Description:

Location: House • Living Room Brand: Mikasa.
Condition: Excellent

**Cracker Jar** 

Category: Antiques • Glass Title: Cracker Jar Model:

**Description:** Amethyst crystal cracker jar with lid

Location: House • Back Porch