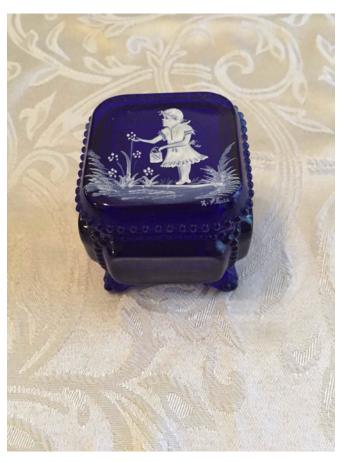

Title: Dispenser.

Model: Description: **Location:** House • Great Room • Large Curio Cabinet

Brand:

Condition: Fair

**Dresser Box.** Category: Antiques • Blue Cobalt

Title: Dresser Box.

Model: Description: **Location:** House • Great Room • Large Curio Cabinet