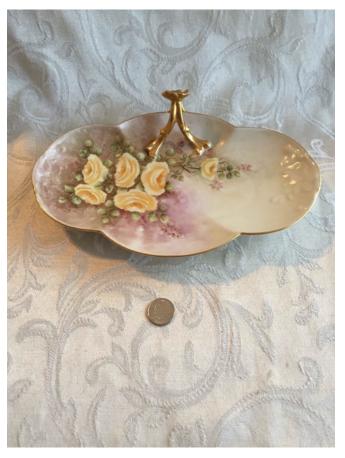

## **Decorative Handled Plate**

Category: Antiques • China
Title: Decorative Handled Plate

Model:

**Description:** Decorative China plate with handle.

Limoge, France

Location: House • Back Porch

Brand:

Condition: Excellent Size: 7" x 11"