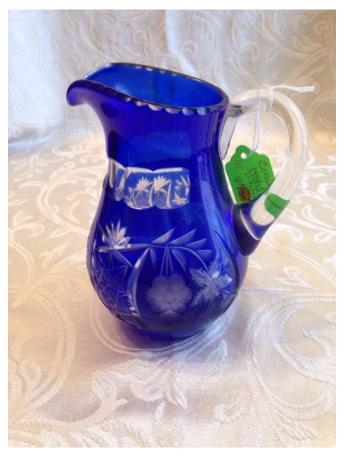

#### Pitcher.

Category: Antiques • Blue Cobalt

Title: Pitcher. Model: Description:

**Location:** House • Great Room • Large Curio Cabinet

**Brand:** 

Condition: Excellent

#### Pitcher.

Category: Antiques • Blue Cobalt

Title: Pitcher. Model: Description:

**Location:** House • Great Room • Large Curio Cabinet

**Brand:** 

Condition: Excellent Size: 6 1/4" H

Salt And Pepper Tray.
Category: Antiques • Blue Cobalt