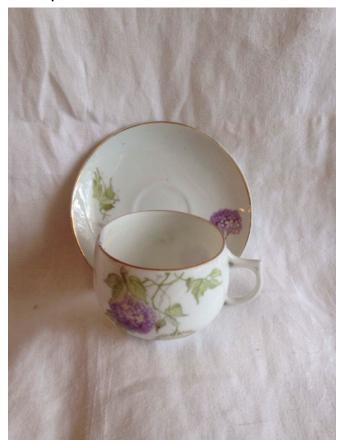

# Cup & Saucer Category: Antiques • China Title: Cup & Saucer Model:

Description: China cup & saucer with floral

design & gold edging; J & C; Geo H.

Bowman Co., Cleveland, OH

Location: House • Back Porch Brand: Geo H. Bowman Co. Condition: Excellent