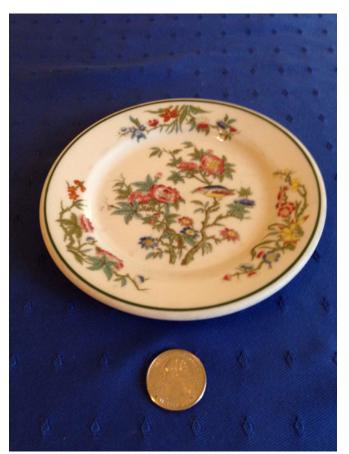

# **Bird And Flower Saucer.**

Category: Antiques • Ceramics
Title: Bird And Flower Saucer.
Model:

**Description:** 

Location: House • Great Room

Brand:

Condition: Excellent Size: 5 1/2"

# Flower Saucer.

Category: Antiques • Ceramics
Title: Flower Saucer.
Model:

**Description:** Eternal Love Pattern

Location: House • Great Room Brand: Ashley Overseas Ltd.
Condition: Excellent

# Flower Saucer.

Category: Antiques • Ceramics Title: Flower Saucer.

Model: **Description:** 

Location: House • Great Room

**Brand:** 

Condition: Excellent Size: 4 1/2"

**Handle Basket** 

Category: Antiques • Ceramics