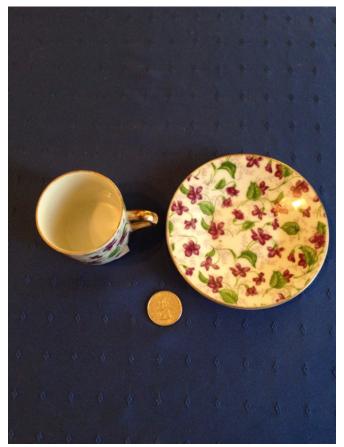

## **Cup & Saucer (Japanese design)**

Category: Antiques • China

Title: Cup & Saucer (Japanese design)

Model:

**Description:** China cup & saucer with

Japanese design

**Cup & Saucer (Japanese design)** 

Category: Antiques • China

Title: Cup & Saucer (Japanese design)

Model:

Description: Japanese design cup & saucer

Location: House • Back Porch

**Brand:** 

Condition: Excellent

Size:

Location: House • Back Porch