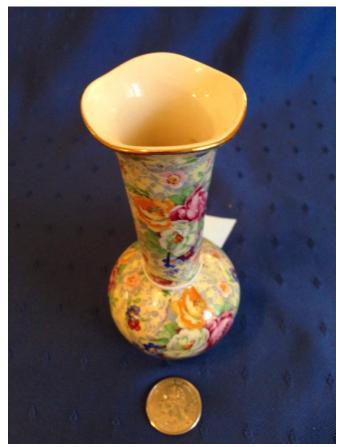

## Flower Vase.

Category: Antiques • China Title: Flower Vase. Model:

**Description:** 

Location: House • Great Room Brand: Lord Nelson Ware Rose Time

Condition: Excellent Size: 6"

Flowered cup and saucer Category: Antiques • China Title: Flowered cup and saucer Model: Description: