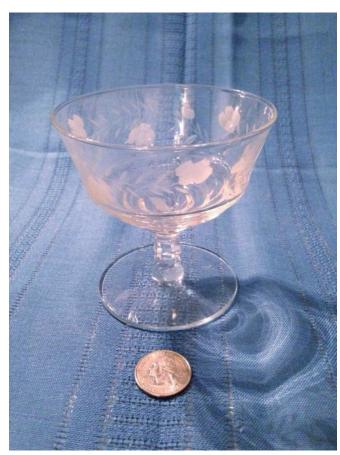

#### Tumblers.

Category: Antiques Title: Tumblers.

Model: **Description:**  Location: House • Great Room Brand: Nachtman, W Germany.

**Condition:** Excellent **Size:** 4 - 8 0z; 2 - 6 oz

Two Young Children's And Birds Painting.