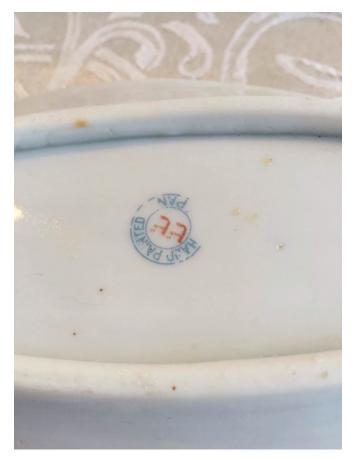

Location: House • Great Room

Brand: Lenox.
Condition: Excellent

Trivet.

Category: Antiques • Ceramics Title: Trivet. Model:

**Description:** Hand Painted

Location: House • Great Room

Brand: Noritake.
Condition: Excellent