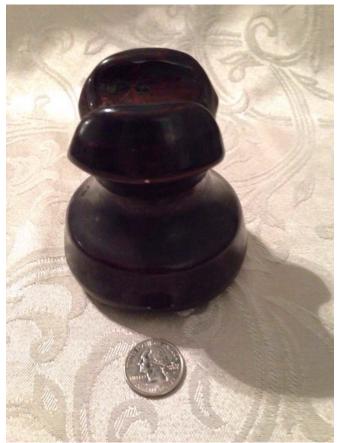

### Insulator

Category: Antiques • Ceramics Title: Insulator Model:

**Description:** Antique insulator, brown glass

Location: House • Back Porch

Brand:

Condition: Excellent

Milk Glass Mug
Category: Antiques • Ceramics
Title: Milk Glass Mug
Model: