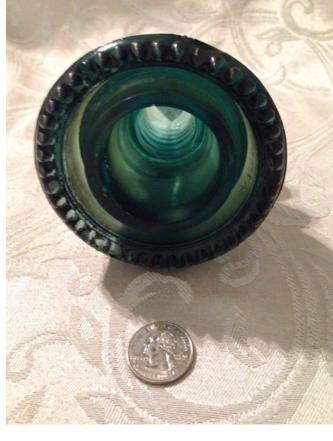

#### Insulator

Category: Antiques • Glass

Title: Insulator

Model:

Description: Antique insulator, green glass

Location: House • Back Porch

Brand:

Condition: Excellent