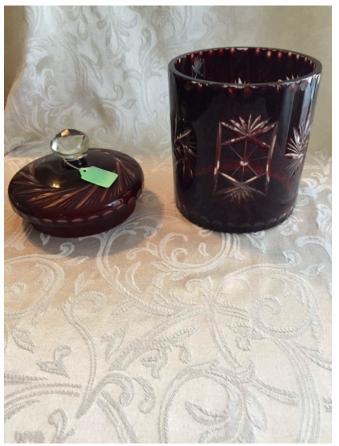

Location: House • Living Room Brand: Mikasa.
Condition: Excellent

**Cracker Jar** 

Category: Antiques • Glass Title: Cracker Jar Model:

**Description:** Amethyst crystal cracker jar with lid

Location: House • Back Porch

Brand:

Condition: Excellent Size: 10 In Tall