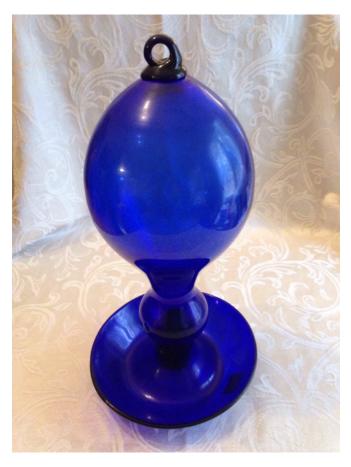

Model: **Description:**  Location: House • Great Room

**Brand:** Tiara Exclusives Condition: Excellent

Size: 6"

Blue Lamp
Category: Antiques
Title: Blue Lamp
Model:

**Description:** 

Location: House • Basement • Bedroom • Dresser