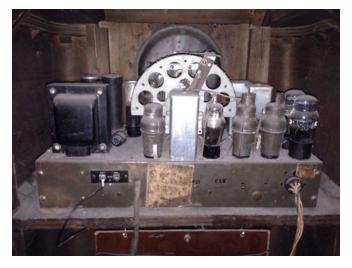

### Floor Radio.

Category: Antiques • Miscellaneous

Title: Floor Radio. Model: 4587A

Description: Large wooden floor radio with

American, Police, and Foreign radio bands. Serial No. 903416. 50-60

Cycle, 110 Watts.

**Location:** House • Living Room **Brand:** Silvertone.

Brand: Silvertone.
Condition: Excellent
Size: 4 Feet Tall.