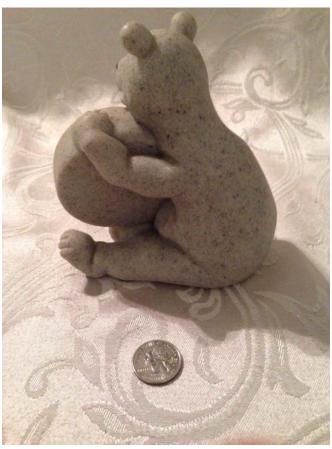

Location: House • Back Porch Brand: (need pic of bottom)
Condition: Excellent

Clock, Bear
Category: Antiques • Ceramics
Title: Clock, Bear
Model:

**Description:** Bear clock

Location: House • Back Porch

**Brand:** 