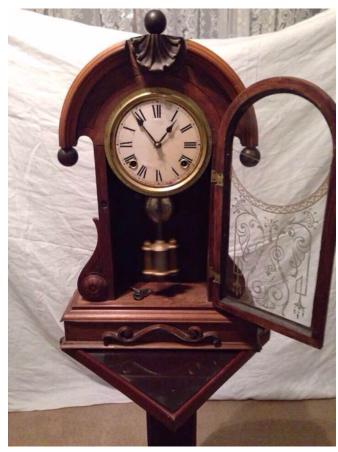

## **Ornate Table Clock with Etched Glass Door.**

Category: Antiques • Miscellaneous Title: Ornate Table Clock with Etched Glass Door. Model: Winsted, Conn

**Description:** Beautiful wood table clock with

brass handles, a brass pendulum,

and etched glass door.

Location: House • Living Room

Brand: L. Gilbert Condition: Excellent

### Table Clock.

Category: Antiques • Miscellaneous Title: Table Clock.
Model:

**Description:** Beautiful wood table clock with glass

front. Brass handles decorate the sides, and the back opens for clock

maintenance.

Location: House • Living Room Brand: Junghans Condition: Excellent

Toy Clacker.
Category: Antiques • Miscellaneous
Title: Toy Clacker.
Model:

Description: Small colored metal clacker toy with