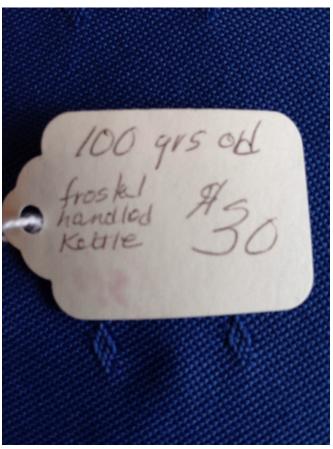

#### Handled Kettle.

Category: Antiques • Glass Title: Handled Kettle.

Model: Description:

Location: House • Great Room

Brand:

Condition: Excellent

Size: