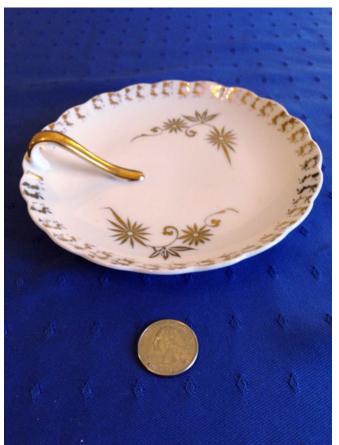

# Snack Plate.

Category: Antiques • Ceramics
Title: Snack Plate.
Model:

**Description:** 

Location: House • Great Room Brand: Rynne China. Condition: Excellent Size: 6"

Stein/Mug
Category: Antiques • Ceramics
Title: Stein/Mug
Model: