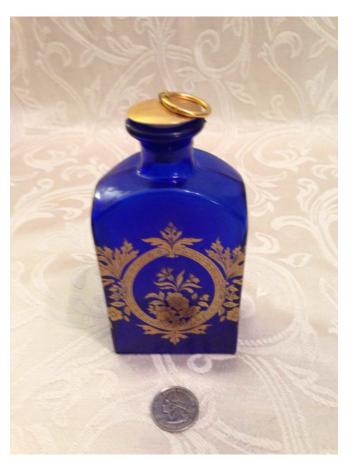

## Blue Bottle With Lid.

Category: Antiques • Blue Cobalt

Title: Blue Bottle With Lid.

Model:

**Description:** Blue bottle with blue glass internal lid.

Location: House • Great Room • Large

Curio Cabinet

**Brand:** John Wyeth & Brothers. **Condition:** Excellent