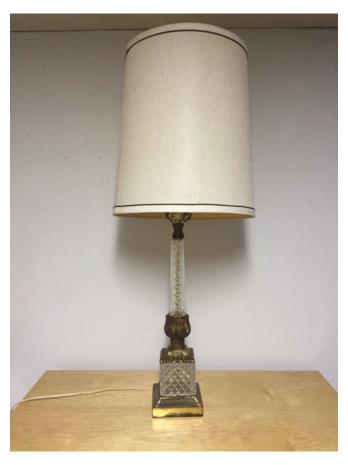

### **Glass Tiffany-Style Lamp.**

Category: Antiques
Title: Glass Tiffany-Style Lamp.
Model:

**Description:** 

Location: House • Living Room

Brand:

Condition: Excellent

Size:

Grizzly Bear Lamp Category: Antiques Title: Grizzly Bear Lamp

Model: **Description:**  Location: House • Basement • Bedroom

Brand:

Condition: Excellent

Size: 14.5" Tall, Base 5" Diameter