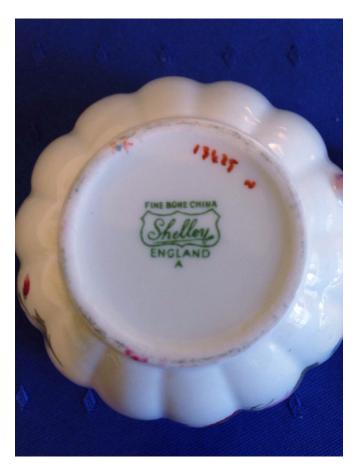

Location: House • Great Room Brand: Shelley, England #13625 Condition: Excellent

Tea Set. Category: Antiques • China Title: Tea Set. Model:

Description: "pattern Rosebud #13426

Location: House • Great Room