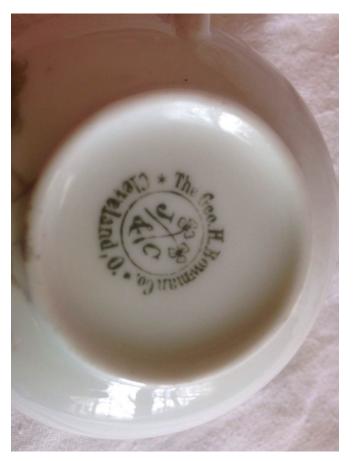

# Cup & Saucer Category: Antiques • China Title: Cup & Saucer Model:

Description: China cup & saucer with floral

design & gold edging; J & C; Geo H.

Bowman Co., Cleveland, OH

Location: House • Back Porch Brand: Geo H. Bowman Co. Condition: Excellent