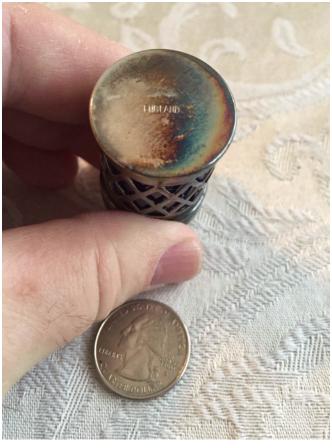

### Salt And Pepper Grinders.

Category: Antiques
Title: Salt And Pepper Grinders.

Model: **Description:** 

Location: House • Great Room

**Brand:** 

Condition: Excellent

Size: