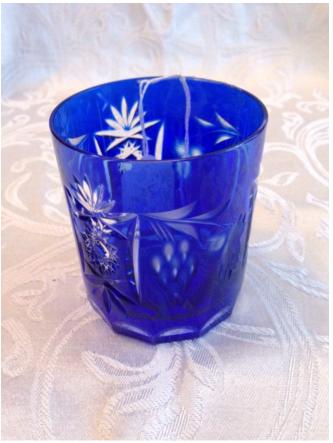

#### Tumblers.

Category: Antiques Title: Tumblers.

Model: **Description:**  Location: House • Great Room Brand: Nachtman, W Germany.

**Condition:** Excellent **Size:** 4 - 8 0z; 2 - 6 oz

Two Young Children's And Birds Painting.