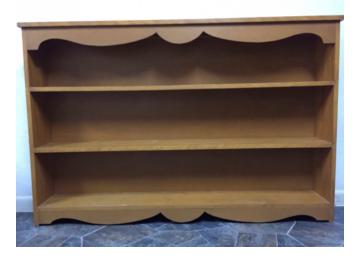

**Shelf-Solid Wood** 

Category: Antiques • Furniture

Title: Shelf-Solid Wood

Model: **Description:**  Location: House • Basement

**Brand:** 

Condition: Excellent

Size: 38" Tall, 58" Wide, 8 1/4" Deep

Shelves-(5 Adjustable) Storage Tower