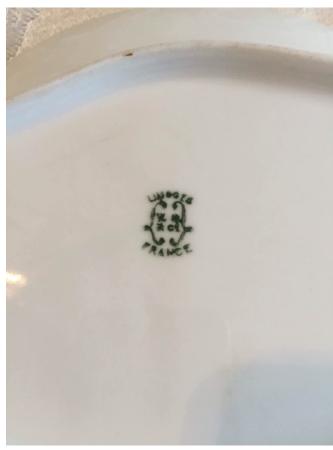

## China plate

Category: Antiques • China

Title: China plate

Model:

Description: China plate; handpainted. LDBC,

Flambeau; Limoges, France

Location: House • Back Porch

Brand: Limoges Condition: Excellent