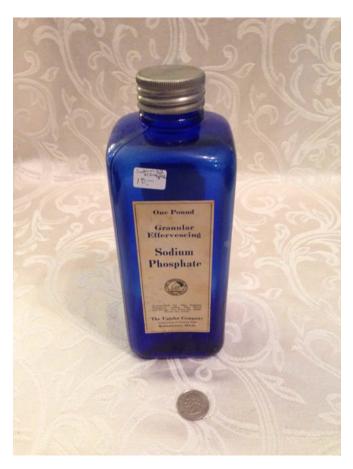

### Phosphate Bottle. Category: Antiques • Blue Cobalt

Title: Phosphate Bottle.

Model:

Description:

**Location:** House • Great Room • Large Curio Cabinet

**Brand:** 

Condition: Excellent