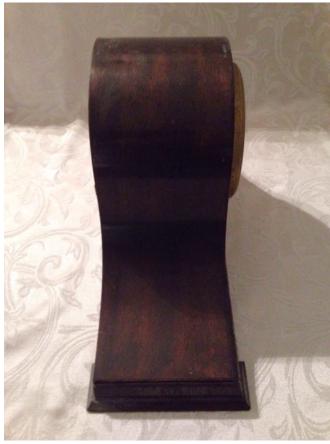

Brand: Boyds Bears
Condition: Excellent

Mantle Clock.
Category: Collectibles
Title: Mantle Clock.
Model:
Description:

Location: House • Moms Bedroom • Bookshelf

Brand: Seth Thomas.
Condition: Excellent

Marble Egg.
Category: Collectibles