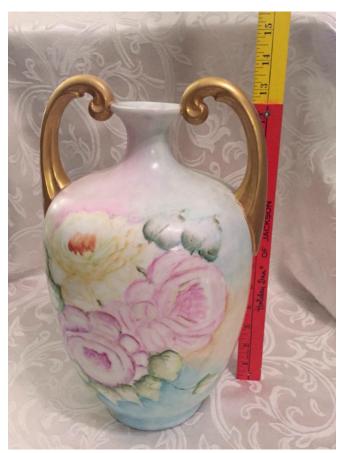

Vases-Hand Painted. Category: Collectibles • Glass Title: Vases-Hand Painted. Model:

**Description:** 

Location: House • Living Room

Brand:

Condition: Excellent

Wall Hanging Flowers.
Category: Collectibles • Interiors
Title: Wall Hanging Flowers.
Model: