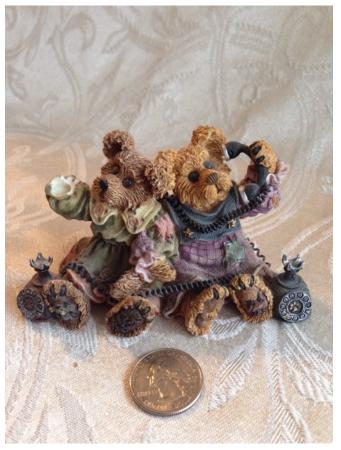

# Telephone Bears Category: Collectibles • Figurine Title: Telephone Bears Model:

**Description:** Boyds Bears figurine; Style 227720:

Alexandria and Bell...Telephone Tied.

(broken piece on this figurine)

Location: House • Moms Bedroom • Bookshelf

Brand: Boyds Bears Condition: Fair

Tippeetoes Bear.
Category: Collectibles • Figurine
Title: Tippeetoes Bear.
Model:

**Description:** Boyds Bears stuffed ballet girl bear; "Aubree Tippeetoes". Style 912054.