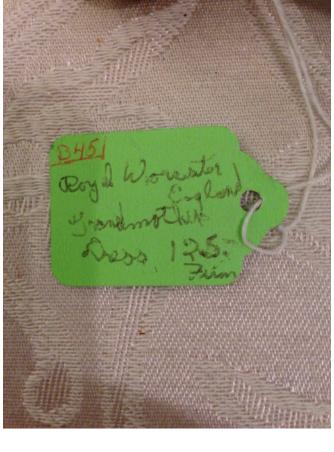

**Description:** Royal Worcester China

Location: House • Great Room

Brand:

Condition: Excellent Size: 6 1/2"

Mice Family.
Category: Collectibles • Ceramics
Title: Mice Family.
Model:
Description:

Location: House • Living Room Brand:
Condition: Excellent