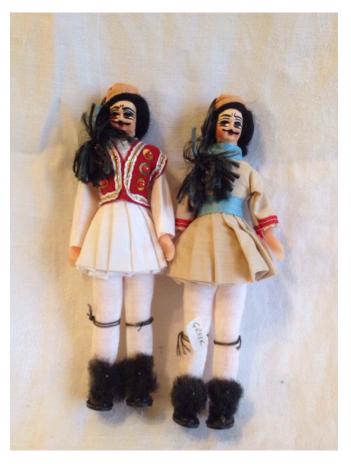

Category: Collectibles • Miscellaneous Title: Dinner Bell.
Model:

**Description:** 

Location: House • Great Room

Brand:

Condition: Excellent Size: 8 1/2" H x 2 Base

**Greek Dancer Dolls** 

Category: Collectibles • Miscellaneous
Title: Greek Dancer Dolls
Model:

**Description:** Male & female Greek dolls.

Location: House • Back Porch

Brand:

Condition: Excellent

Title: Panda Bears - Sync Issue.

Model:

Description:

Location: House • Basement • Family Room