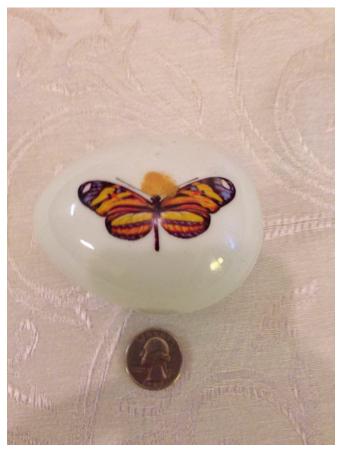

**Brand:** 

Condition: Excellent

Blue Dolphin Dish.
Category: Collectibles • Ceramics
Title: Blue Dolphin Dish.
Model:
Description:

Location: House • Great Room

Brand:

Condition: Excellent Size: 8" L

Butterfly Dish.
Category: Collectibles • Ceramics
Title: Butterfly Dish.
Model:

**Description:** 

Location: House • Great Room

Brand: Golden Crown Gerold Porzellian.
Condition: Excellent

Chicken Dish.

Category: Collectibles • Ceramics
Title: Chicken Dish.
Model:

**Description:** Authentic Milk Glass