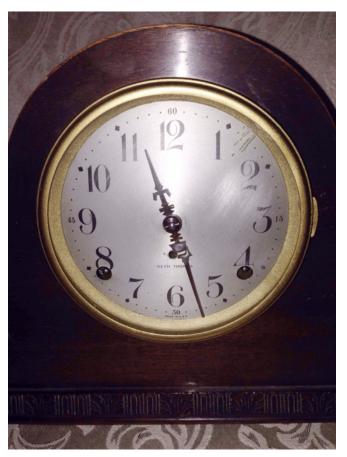

Brand: Boyds Bears
Condition: Excellent

Mantle Clock.
Category: Collectibles
Title: Mantle Clock.
Model:
Description:

Location: House • Moms Bedroom • Bookshelf

Brand: Seth Thomas.
Condition: Excellent

Marble Egg.
Category: Collectibles