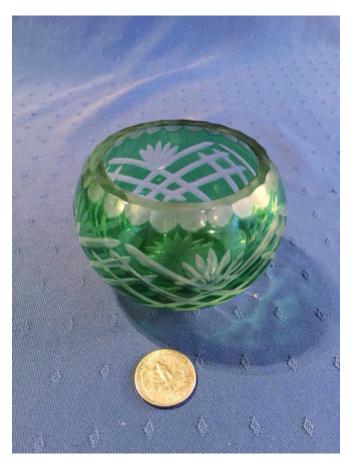

## Crystal Candle Holder. Category: Collectibles • Glass

Title: Crystal Candle Holder.

Model:

Description: 24% lead hand cut

Location: House • Great Room

**Brand:** Oneida Crystal Condition: Excellent

Crystal Dish.
Category: Collectibles • Glass
Title: Crystal Dish.
Model:

**Description:** 

Location: House • Great Room

Brand:

Condition: Excellent

Crystal Flower Vase.
Category: Collectibles • Glass
Title: Crystal Flower Vase.
Model:

**Description:** No markings

Location: House • Great Room