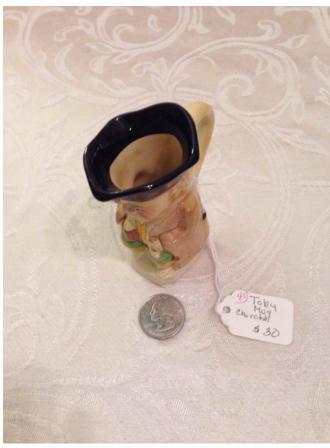

**Description:** Christmas bear place setting with

cup, saucer, dessert plate, and

dinner plate

Location: House • Back Porch

**Brand:** Tienshan **Condition:** Excellent

**Churchill Mini Pitcher.** 

Category: Collectibles • Ceramics
Title: Churchill Mini Pitcher.
Model: