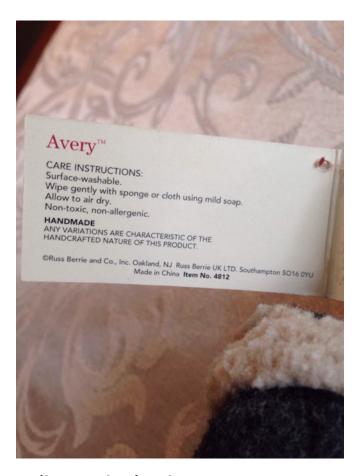

Location: House • Great Room

Brand:

Condition: Excellent

Avery Bear.
Category: Collectibles • Stuffed Animals
Title: Avery Bear.
Model:

**Description:** Russ Berrie "Avery" bear with stand

Location: House • Moms Bedroom • Bookshelf

Brand: Russ Berrie. Condition: Excellent