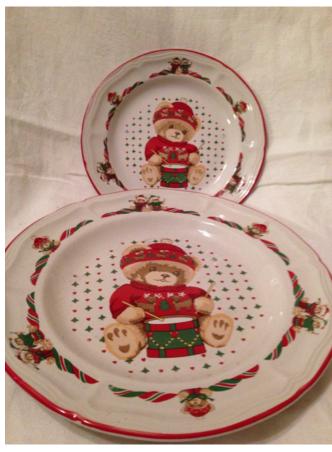

**Description:** Christmas bear place setting with

cup, saucer, dessert plate, and

dinner plate

Location: House • Back Porch

**Brand:** Tienshan **Condition:** Excellent

**Churchill Mini Pitcher.** 

Category: Collectibles • Ceramics
Title: Churchill Mini Pitcher.
Model: