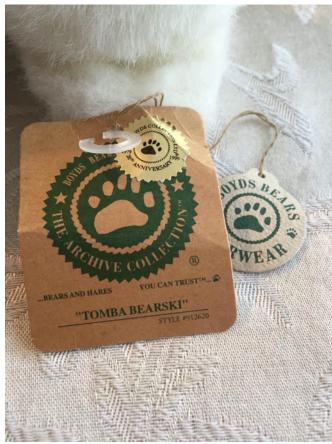

# Boyds Tomba Bearski Bear (posable).

Category: Collectibles • Stuffed Animals

Title: Boyds Tomba Bearski Bear (posable).

Model:

Description: 1990-1998

**Location:** House • Basement • Family Room

Shelves

Brand: Boyds.

Condition: Excellent

Size: 14 3/4"