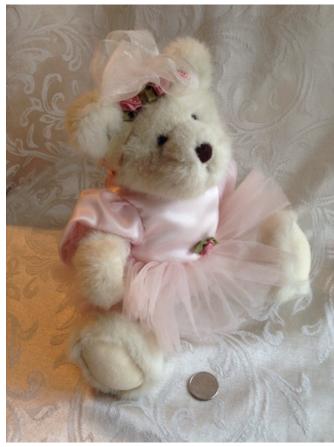

Location: House • Moms Bedroom • Bookshelf

Brand: Boyds Bears Condition: Fair

Tippeetoes Bear.
Category: Collectibles • Figurine
Title: Tippeetoes Bear.
Model:

**Description:** Boyds Bears stuffed ballet girl bear; "Aubree Tippeetoes". Style 912054.

Location: House • Moms Bedroom • Bookshelf

Brand: Boyds Bears Condition: Excellent