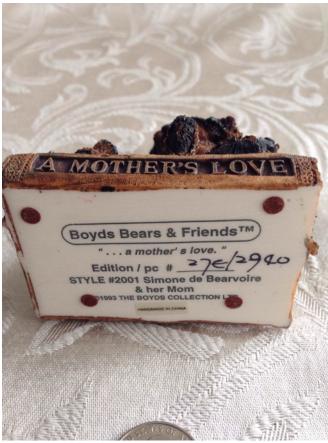

Title: Marble Egg. Model:

Description:

**Location:** House • Living Room • Wall Cabinet With Glass

**Brand:** 

Condition: Excellent

A Mothers Love Bear.

Category: Collectibles Title: A Mothers Love Bear. Model:

**Description:** 3" Boyds Bears Figurine, Style 2201:

Simone de Bearvoire & her Mom.

Copyright 1993

Location: House • Moms Bedroom • Bookshelf

Brand: Boyds.
Condition: Excellent