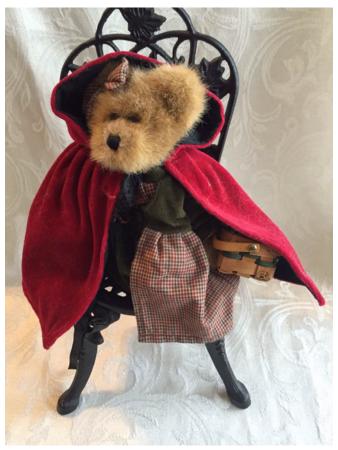

## Bailey And Friends Bear. Category: Collectibles • Stuffed Animals

Title: Bailey And Friends Bear.

**Description:** Bailey Bear stuffed bear

Location: House • Moms Bedroom • Bookshelf

**Brand:** Boyds Bears. **Condition:** Excellent

Bailey Bear.
Category: Collectibles • Stuffed Animals
Title: Bailey Bear.
Model:

**Description:** 

Location: House • Living Room Brand: Boyds. Condition: Excellent Size: 9" bear 13 1/2" metal chair