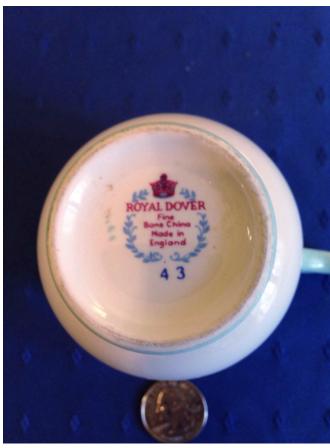

Location: House • Moms Bedroom • Bookshelf

Brand:

Condition: Excellent

Demi Tea Cup.
Category: Collectibles • China
Title: Demi Tea Cup.
Model: Salisbury
Description:

Location: House • Great Room Brand: Jon Roth England Condition: Excellent

Demi Tea Cup.
Category: Collectibles • China
Title: Demi Tea Cup.
Model:
Description:

Location: House • Great Room Brand: Old Castle, Condition: Good