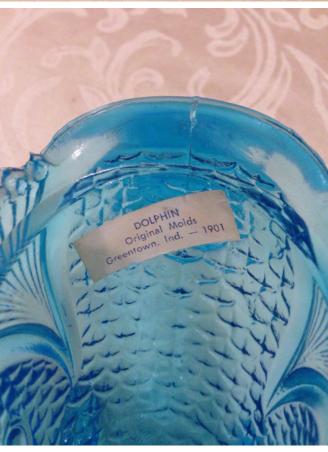

**Brand:** 

Condition: Excellent

Blue Dolphin Dish.
Category: Collectibles • Ceramics
Title: Blue Dolphin Dish.
Model:
Description:

Location: House • Great Room

Brand:

Condition: Excellent Size: 8" L

Butterfly Dish.
Category: Collectibles • Ceramics
Title: Butterfly Dish.
Model: