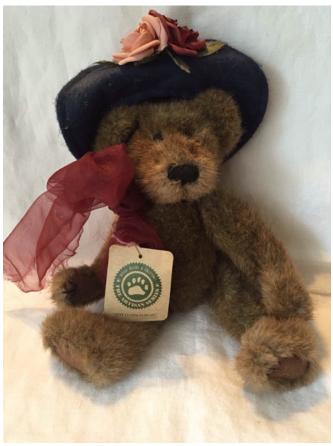

# **Boyds Aunt Yvonne DuBerry Bear. Category:** Collectibles • Miscellaneous

Title: Boyds Aunt Yvonne DuBerry Bear.

Model:

**Description:** posable

**Location:** House • Basement • Family Room Shelves

Brand: Boyds.

Condition: Excellent

Size: 11"