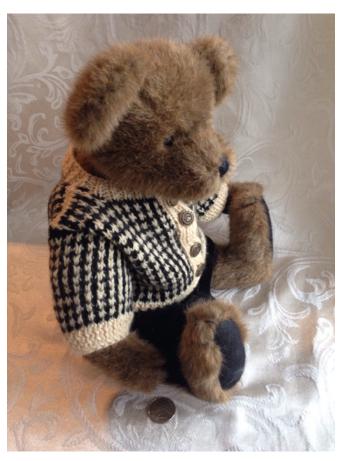

## **Sweater Bear.**

Category: Collectibles • Figurine Title: Sweater Bear.
Model:

**Description:** Boyds Bears stuffed bear, "Rutherford", Style 912610

**Location:** House • Moms Bedroom • Bookshelf

**Brand:** Boyds Bears **Condition:** Excellent