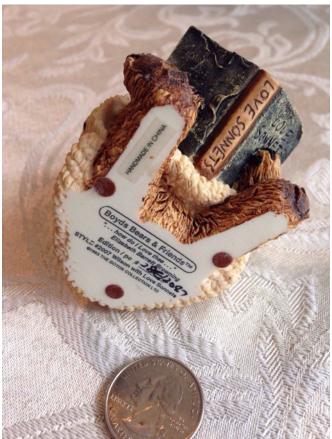

Reading Bear.
Category: Collectibles • Figurine
Title: Reading Bear.
Model:

**Description:** 3" Boyds Bears figurine, Style 2007:

Wilson with Love Sonnets. Copyright

1993

Location: House • Moms Bedroom • Bookshelf

**Brand:** Boyds Bears. **Condition:** Excellent

Sailboat Bear.

Category: Collectibles • Figurine

Title: Sailboat Bear.
Model:

**Description:** Boyds Bears figurine, bear holding sailboat. Style 2012: Christian by the