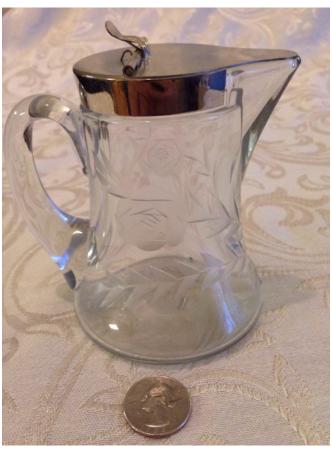

# Crystal Pitcher. Category: Collectibles Title: Crystal Pitcher. Model:

**Description:** cut glass

Location: House • Great Room

Brand:

Condition: Excellent

Crystal Vase.
Category: Collectibles
Title: Crystal Vase.
Model: