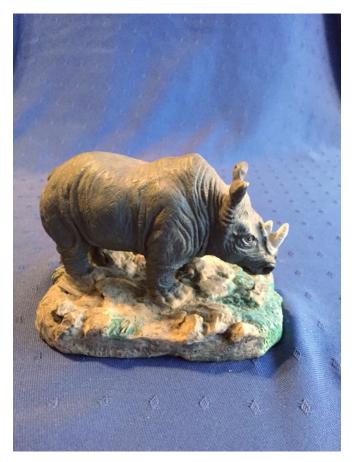

Condition: Excellent

Red Crystal Bell.
Category: Collectibles
Title: Red Crystal Bell.
Model:

**Description:** 

Location: House • Great Room Brand: Pilgrim Glass Hand blown.
Condition: Excellent

Rhinoceros Figure.
Category: Collectibles
Title: Rhinoceros Figure.
Model:
Description: