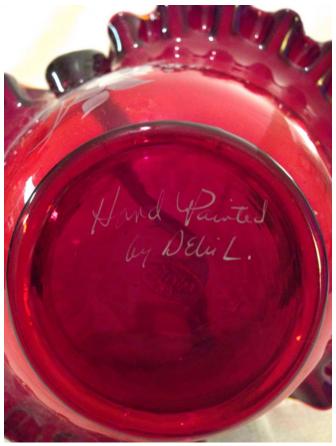

**Description:** ideal for flowers

Location: House • Great Room

Brand:

Condition: Excellent

Red Glass Basket.

Category: Collectibles • Glass Title: Red Glass Basket. Model:

**Description:** Hand painted by Delu L.

Location: House • Great Room

Brand: Fenton.
Condition: Excellent

Red Glass Slipper.
Category: Collectibles • Glass
Title: Red Glass Slipper.
Model:

**Description:** 

Location: House • Great Room

Brand:

Condition: Excellent