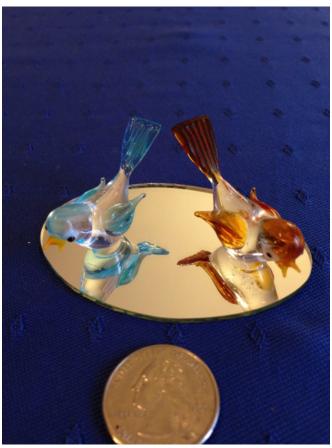

**Description:** 

Location: House • Great Room

Brand:

Condition: Excellent

**Blue Cobalt Glass Basket.** 

Category: Collectibles • Glass
Title: Blue Cobalt Glass Basket.
Model:

**Description:** 

Location: House • Living Room