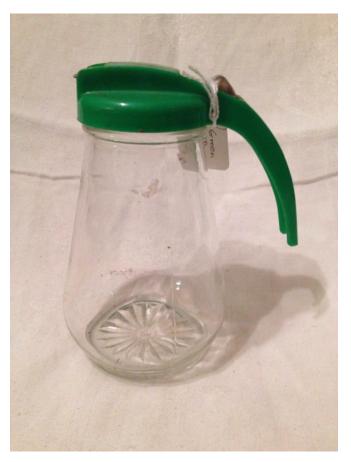

Syrup Bottle/Pourer
Category: Collectibles • Glass
Title: Syrup Bottle/Pourer
Model:

**Description:** Syrup bottle/pourer; clear glass with cut glass bottom, and green lid.

Location: House • Back Porch

Brand:

Condition: Excellent

Syrup Bottle/Pourer
Category: Collectibles • Glass
Title: Syrup Bottle/Pourer
Model:

**Description:** Syrup bottle/pourer; clear glass with red lid.

Location: House • Back Porch

Brand: