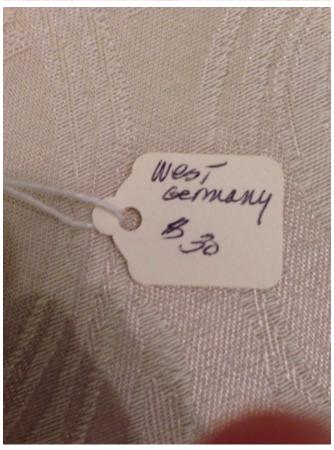

**Brand:** Boyds Bears. **Condition:** Excellent

Angel Figure.
Category: Collectibles
Title: Angel Figure.
Model:

**Description:** 

**Location:** House • Living Room **Brand:** The Charming Angel Collection. **Condition:** Excellent