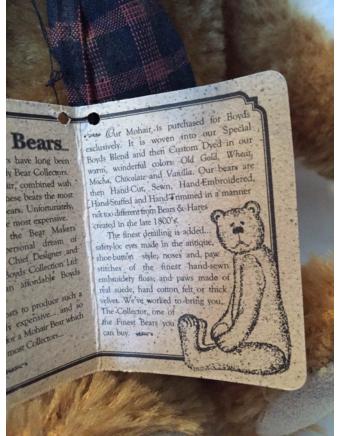

#### Mohair Bear.

Category: Collectibles • Stuffed Animals

Title: Mohair Bear.

**Model:** Style #590050-07

Description: Mohair bear, "Carter M. Bearington", Style 590050-08. Original box

included.

Location: House • Moms Bedroom • Bookshelf

**Brand:** Boyds Bear. **Condition:** Excellent

**Size:** 10"