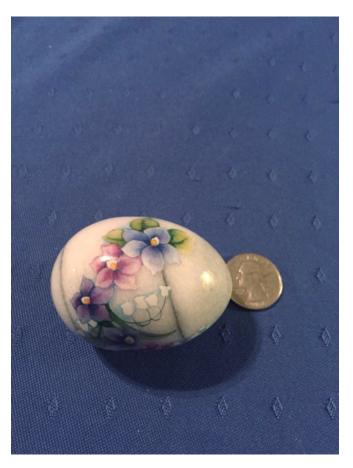

Location: House • Great Room

Brand:

Condition: Excellent

Pink Marble Egg. Category: Collectibles

Title: Pink Marble Egg. Model:

**Description:** Made in Italy

**Location:** House • Living Room • Wall Cabinet With Glass