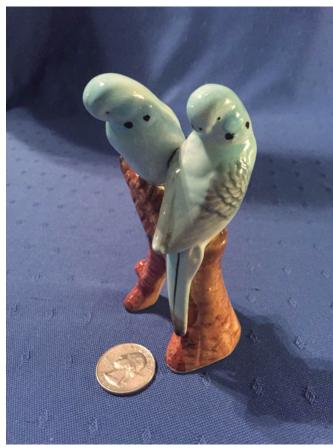

Porcelain Bird Set.

Category: Collectibles Title: Porcelain Bird Set.

Model: **Description:**  Location: House • Living Room

Brand:

Condition: Excellent

Porcelain Birds. Category: Collectibles

Title: Porcelain Birds.