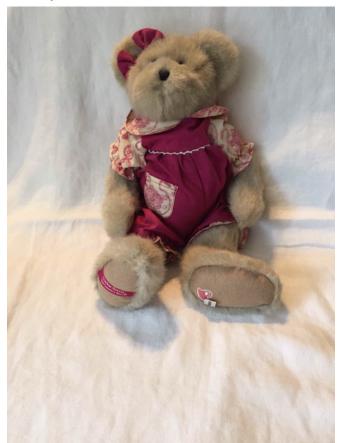

n.
Category: Collectibles • Stuffed Animals
Title: Grace Bedlington.

Model: #17325

Description: Boyds Bear stuffed bear: Grace

Bedlington; Style 912072



Location: House • Moms Bedroom • Bookshelf

Brand: Boyds Bears. Condition: Excellent







# Lady Bug Angels.

Category: Collectibles • Stuffed Animals

Title: Lady Bug Angels.

Model: Description:

Location: House • Moms Bedroom • Wall

Bear Shelf

Brand: Unknown Condition: Excellent Size: 8 1/2" H; 4" H





LuvYa Dog.
Category: Collectibles • Stuffed Animals
Title: LuvYa Dog.
Model:

**Description:** DanDee Luy Ya stuffed dog, black

& tan

Location: House • Moms Bedroom • Bookshelf

Brand: DanDee. Condition: Excellent









# Mattie Bear.

Category: Collectibles • Stuffed Animals Title: Mattie Bear.
Model:

**Description:** 





**Location:** House • Moms Bedroom • Bookshelf

Brand: Boyds Bears.
Condition: Excellent
Size: 14" stuffed Boyds Bear





#### Mia Goodfriends Bear.

Category: Collectibles • Stuffed Animals

Title: Mia Goodfriends Bear.

Model:

Description: Boyds Bears stuffed bear, Mia

Goodfriends, with attached embroidered pillow; Style 903027

**Location:** House • Moms Bedroom • Bookshelf

**Brand:** Boyds Bears. **Condition:** Excellent











#### Mohair Bear.

Category: Collectibles • Stuffed Animals

Title: Mohair Bear.

**Model:** Style #590050-07

Description: Mohair bear, "Carter M. Bearington", Style 590050-08. Original box

included.

Location: House • Moms Bedroom • Bookshelf

**Brand:** Boyds Bear. **Condition:** Excellent

**Size:** 10"











#### Polar Bear.

Category: Col