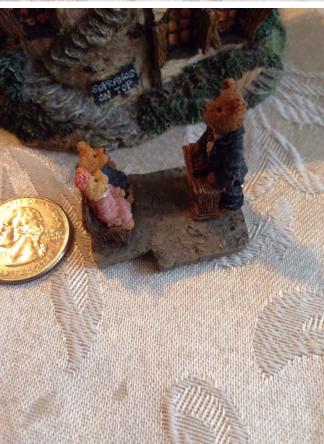

# Singing Bears In A Church. Category: Collectibles • Ceramics

Title: Singing Bears In A Church. Model:

**Description:** Boyds Bears, Bearly Wonderful

Building No 3; Boydsenbeary Acres Lil Country Church. Style 19045;

Copyright 2001

Location: House • Moms Bedroom • Bookshelf

Brand: Boyds Bears Condition: Excellent