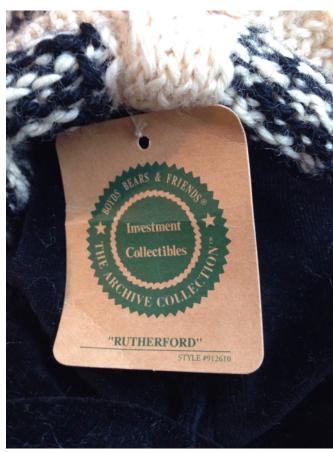

## **Sweater Bear.**

Category: Collectibles • Figurine Title: Sweater Bear.
Model:

**Description:** Boyds Bears stuffed bear, "Rutherford", Style 912610

**Location:** House • Moms Bedroom • Bookshelf

**Brand:** Boyds Bears **Condition:** Excellent