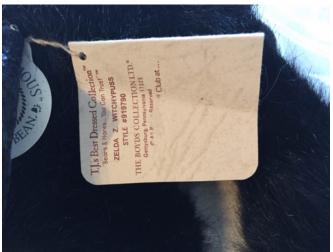

# Boyds Zelda Z. Witchypuss Bear (posable) Category: Collectibles • Stuffed Animals Locat

Title: Boyds Zelda Z. Witchypuss Bear (posable)

Model:

Description: Item#919790

Location: House • Basement • Family Room

• Shelves

Brand: Boyds.

Condition: Excellent

Size: 11 1/2"

**Brown Bear.** 

Category: Collectibles • Stuffed Animals

Title: Brown Bear.

Model: Description: **Location:** House • Basement • Family Room