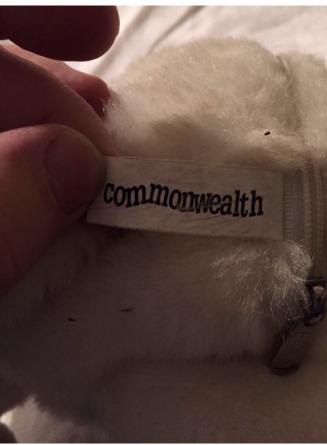

# Bull with movements and sound

Category: Collectibles • Stuffed Animals Title: Bull with movements and sound

Model:

**Description:** Batteries required

Location: House • Garage Brand: Comonwealth Condition: Excellent

**Size:** 10"

Category: Collectibles • Stuffed Animals Title: Bullwinkle.
Model:

**Description:** Stuffed Christmas stuffed moose

Location: House • Moms Bedroom • Bookshelf

Brand:

Condition: Excellent

Christmas Bear On Tricycle.
Category: Collectibles • Stuffed Animals
Title: Christmas Bear On Tricycle.
Model: