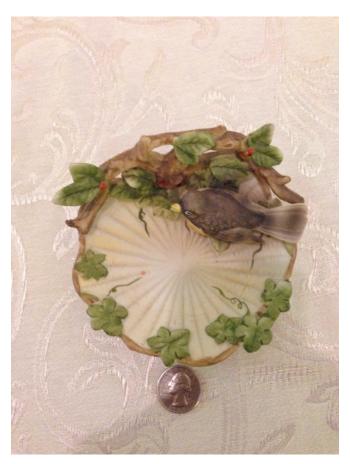

Porcelain Bird Set.

Category: Collectibles Title: Porcelain Bird Set.

Model: **Description:**  Location: House • Living Room

Brand:

Condition: Excellent

Porcelain Birds. Category: Collectibles

Title: Porcelain Birds.