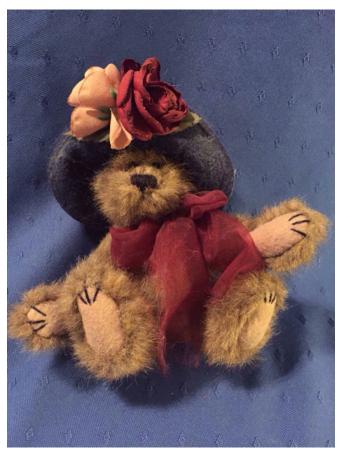

# **Boyds Aunt Yvonne DuBerry Bear. Category:** Collectibles • Miscellaneous

Title: Boyds Aunt Yvonne DuBerry Bear.

Model:

**Description:** posable

**Location:** House • Basement • Family Room Shelves

Brand: Boyds.

Condition: Excellent

Size: 11"