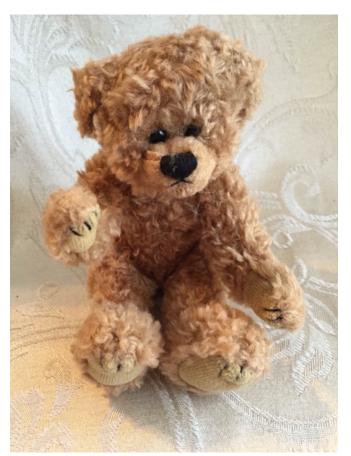

Boyds.

Condition: Excellent

Size: 11"







# Boyds Tomba Bearski Bear (posable).

Category: Collectibles • Stuffed Animals

Title: Boyds Tomba Bearski Bear (posable).

Model:

Description: 1990-1998



**Location:** House • Basement • Family Room

Shelves

Brand: Boyds.

Condition: Excellent

Size: 14 3/4"



# Boyds Zelda Z. Witchypuss Bear (posable) Category: Collectibles • Stuffed Animals Locat

Title: Boyds Zelda Z. Witchypuss Bear (posable)

Model:

Description: Item#919790

Location: House • Basement • Family Room

• Shelves

Brand: Boyds.

Condition: Excellent

Size: 11 1/2"





**Brown Bear.** 

Category: Collectibles • Stuffed Animals

Title: Brown Bear.

Model: Description: **Location:** House • Basement • Family Room

• Shelves

Brand: TY
Condition: Excellent
Size: 8 1/4"







#### **Brown Bear.**

Category: Collectibles • Stuffed Animals

Title: Brown Bear.

Model: Description:



Location: House • Moms Bedroom • Bookshelf

Brand: Unknown Leather-like.

Condition: Excellent Size: 4" x 6 1/2



# Bull with movements and sound

Category: Collectibles • Stuffed Animals Title: Bull with movements and sound

Model:

**Description:** Batteries required

Location: House • Garage Brand: Comonwealth Condition: Excellent

**Size:** 10"





Category: Collectibles • Stuffed Animals Title: Bullwinkle.
Model:

**Description:** Stuffed Christmas stuffed moose



Location: House • Moms Bedroom • Bookshelf

Brand:

Condition: Excellent







Christmas Bear On Tricycle.
Category: Collectibles • Stuffed Animals
Title: Christmas Bear On Tricycle.
Model:

**Description:**