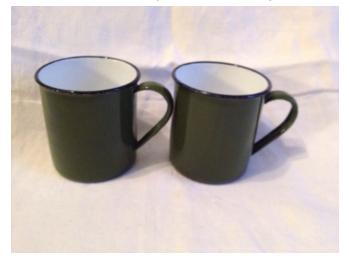

**Description:** Set of 2 metal mugs

Location: House • Back Porch

Brand:

**Condition:** Excellent

Mugs (2)
Category: Collectibles • Metal
Title: Mugs (2)

Model:

Description: Set of 2 green & white mugs

Baby And Doll.
Category: Collectibles • Minatures
Title: Baby And Doll.

Model: **Description:**  Location: House • Back Porch

Brand:

Condition: Excellent

Size:

Location: House • Great Room

Brand: M.Holcombe Condition: Excellent