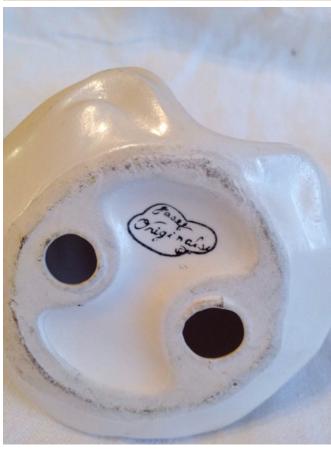

**Brand:** Boyds Bears. **Condition:** Excellent

**China Girl With Flower** Category: Collectibles • Figurine
Title: China Girl With Flower
Model:

**Description:** 

Location: House • Back Porch Brand: Jaseph Originals.
Condition: Excellent

# **China Girl With Flower.**

Category: Collectibles • Figurine
Title: China Girl With Flower.
Model:

**Description:** 

Location: House • Back Porch Brand: Jaseph Originals.
Condition: Excellent