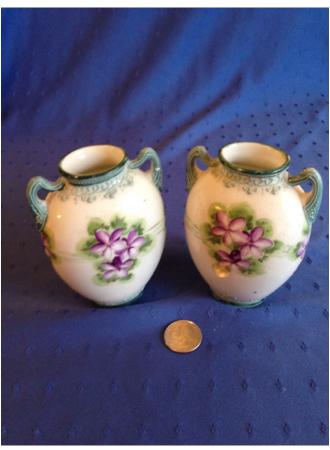

**Description:** cut glass

Location: House • Great Room

Brand:

Condition: Excellent

Cup & Saucer-hand painted.
Category: Collectibles
Title: Cup & Saucer-hand painted.
Model:

**Location:** House • Living Room **Brand:** Bavaria.