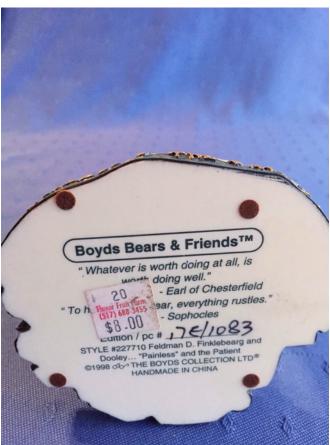

Title: Bears-Now I Lay Me Down To Sleep. Model:

**Description:** 

Location: House • Living Room Brand: Boyd's Bears & Friends. Condition: Excellent

Bears.
Category: Collectibles
Title: Bears.
Model:

Location: House • Living Room Brand: Boyd's Bears & Friends. Condition: Excellent