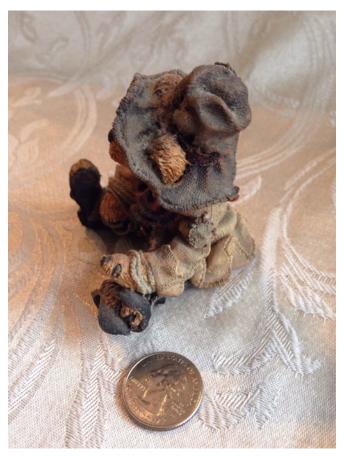

Bear Figure (posable).
Category: Collectibles
Title: Bear Figure (posable).
Model:

**Description:** 

Location: House • Living Room

Brand:

Condition: Excellent

Size:

Bear Figure (posable). Category: Collectibles

Title: Bear Figure (posable).

Model: **Description:**  Location: House • Living Room

Brand:

Condition: Excellent

Bear Inside Bear.

Category: Collectibles Title: Bear Inside Bear. Model:

Description: Boyds Bears Figurines; Smaller bear