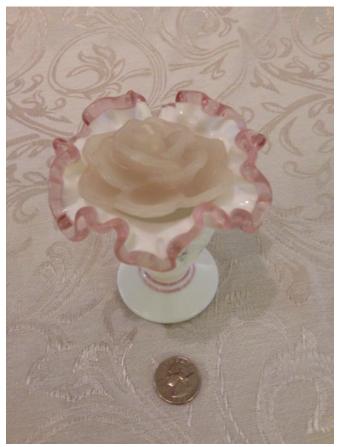

# Fluted Vase.

Category: Collectibles • Ceramics
Title: Fluted Vase.
Model:

**Description:** Hand painted by J Powell

Location: House • Great Room

Brand: Fenton Condition: Excellent