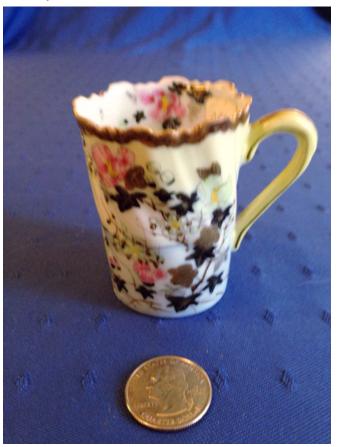

**Description:** cut glass

Location: House • Great Room

Brand:

Condition: Excellent

Cup & Saucer-hand painted.
Category: Collectibles
Title: Cup & Saucer-hand painted.
Model:

**Location:** House • Living Room **Brand:** Bavaria.

Condition: Excellent

Dog Figure.
Category: Collectibles
Title: Dog Figure.
Model:

**Description:** 

Location: House • Living Room

Brand:

Condition: Excellent

Size: