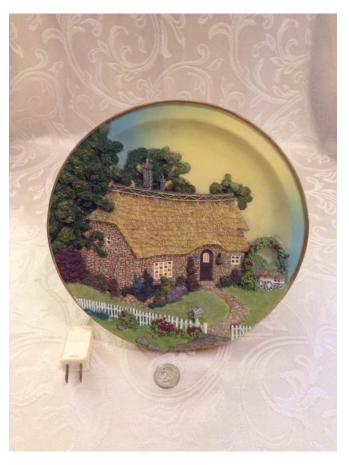

#### Christmas Glasses.

Category: Collectibles • Miscellaneous

Title: Christmas Glasses.

Model: **Description:** 

Cottage Plate Nightlight.

Category: Collectibles • Miscellaneous Title: Cottage Plate Nightlight.

Model: **Description:**  Location: House • Great Room

**Brand:** 

Condition: Excellent

**Size:** 12 oz.

Location: House • Great Room

**Brand:** 

Condition: Excellent

Dinner Bell.