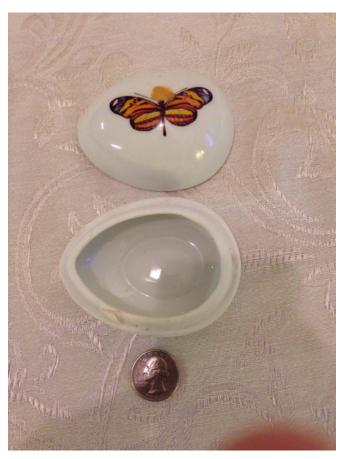

**Brand:** 

Condition: Excellent

Blue Dolphin Dish.
Category: Collectibles • Ceramics
Title: Blue Dolphin Dish.
Model:
Description:

Location: House • Great Room

Brand:

Condition: Excellent Size: 8" L

Butterfly Dish.
Category: Collectibles • Ceramics
Title: Butterfly Dish.
Model:

**Description:** 

Location: House • Great Room

Brand: Golden Crown Gerold Porzellian.
Condition: Excellent

Chicken Dish.

Category: Collectibles • Ceramics
Title: Chicken Dish.
Model:

**Description:** Authentic Milk Glass