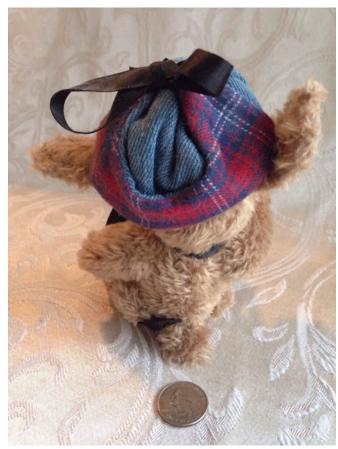

## Bear (Rabbit?) With Hat.

Category: Collectibles • Stuffed Animals

Title: Bear (Rabbit?) With Hat.

Model:

Description: Stuffed bear (rabbit?) with hat.

Location: House • Moms Bedroom • Bookshelf

Brand:

Condition: Excellent