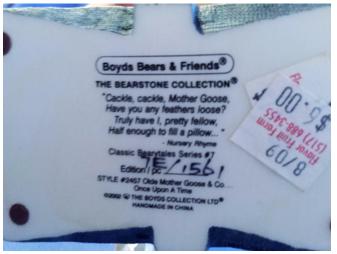

Brand:

Condition: Excellent

Bear With Top.
Category: Collectibles
Title: Bear With Top.
Model:

Location: House • Great Room

Brand:

Condition: Excellent

**Bear-Mother Goose.** 

Category: Collectibles
Title: Bear-Mother Goose.
Model:

**Description:** 

Location: House • Living Room Brand: Boyd's Bears & Friends. Condition: Excellent