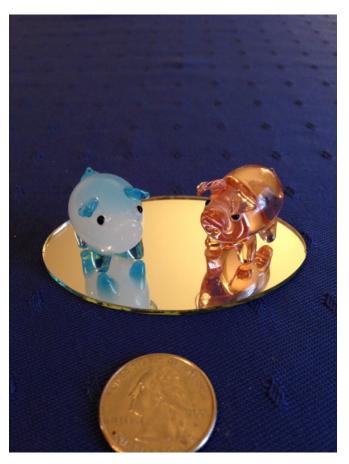

**Brand:** 

Condition: Excellent

Glass Pigs.
Category: Collectibles • Glass
Title: Glass Pigs.
Model:
Description:

Location: House • Great Room

Brand:

Condition: Excellent

Glass Rose. Category: Collectibles • Glass Title: Glass Rose. Model: