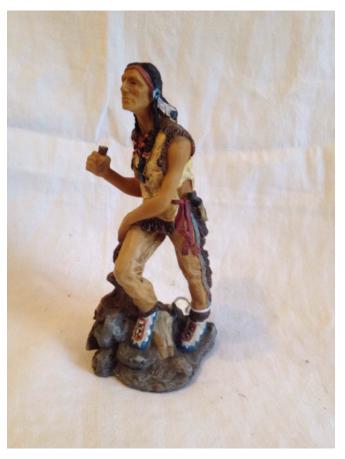

Brand: Boyds Bears. Condition: Excellent

Indian Figurine.
Category: Collectibles • Figurine
Title: Indian Figurine.
Model:

**Description:** Small figurine of Indian with foot resting on tree stump.

Location: House • Back Porch

Brand:

Condition: Excellent