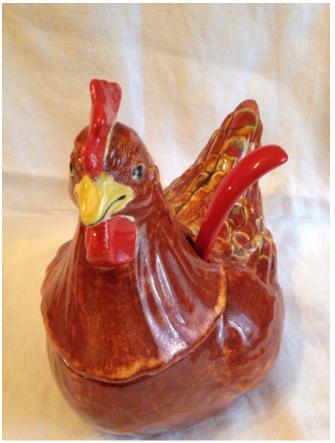

Location: House • Great Room

Brand:

Condition: Excellent

Chicken gravy bowl & ladle Category: Collectibles • Ceramics Title: Chicken gravy bowl & ladle Model:

**Description:** Ceramic chicken gravy bowl & ladle.

Marked with engraved # 527.

Location: House • Back Porch Brand: Unknown (pic of bottom?)
Condition: Excellent

Christmas Bear Place Setting
Category: Collectibles • Ceramics
Title: Christmas Bear Place Setting
Model: