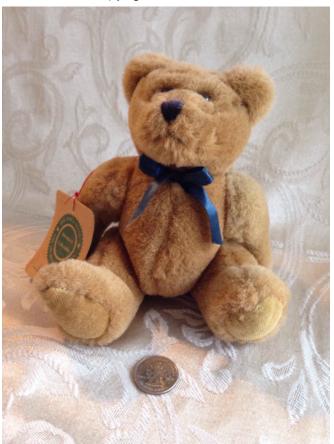

### Bow Tie Bear.

Category: Collectibles • Stuffed Animals Title: Bow Tie Bear.
Model:

**Description:** Boyds Bears stuffed bear "Leon".

Copyright 1990-1996

Location: House • Moms Bedroom • Bookshelf

**Brand:** Boyds Bears. **Condition:** Excellent