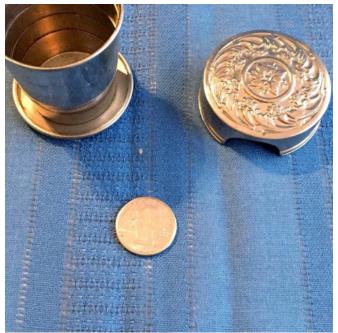

**Description:** 

Location: House • Living Room

Brand:

Condition: Excellent

Collapsible Cup
Category: Collectibles • Metal
Title: Collapsible Cup
Model:

**Description:** 

Location: House • Back Porch

Brand:

Condition: Excellent Size: Holds 4 oz.

Fish, Decorative
Category: Collectibles • Metal
Title: Fish, Decorative

Model:

**Description:** Decorative fish

Category: Collectibles • Metal

Title: Metal Barnums Animal Crackers