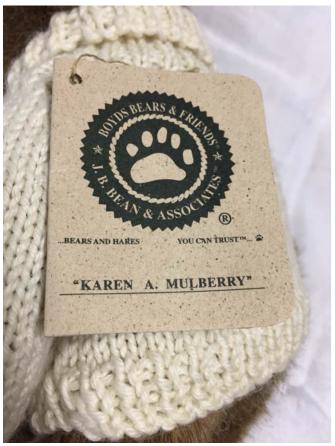

# Boyds Karen A. MullBerry Bear. Category: Collectibles • Miscellaneous

**Title:** Boyds Karen A. MullBerry Bear. **Model:** Style 917364 copyright 1985-00

Description:

Location: House • Basement • Family Room

Shelves

Brand: Boyds.

Condition: Excellent