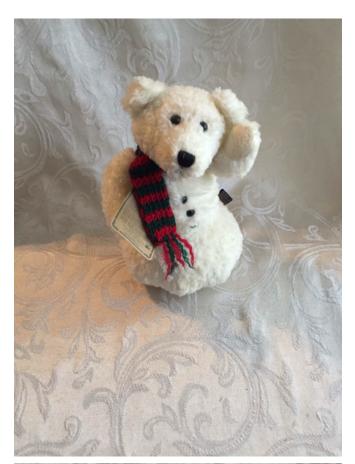

### **Boyds The Archive Collection Bear.**

Category: Collectibles • Miscellaneous

Title: Boyds The Archive Collection Bear.

Model: 23-6

Description: Copyright 1990-2

Location: House • Basement • Family Room

Shelves

Brand: Boyds. Condition: Excellent

Size: 4"