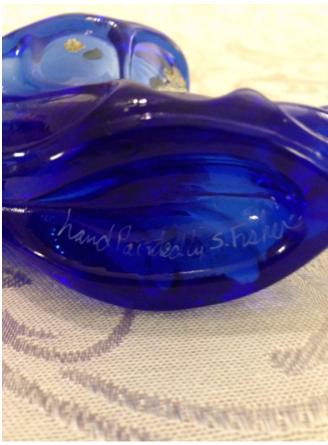

Category: Collectibles • Glass
Title: Blue Glass Plate.
Model:

**Description:** 

Location: House • Great Room

Brand:

Condition: Excellent Size: 11 1/2" Diameter

Blue Glass Slipper.
Category: Collectibles • Glass
Title: Blue Glass Slipper.
Model:

**Description:** Hand painted by S Fisher

Location: House • Great Room

Brand:

Condition: Excellent

Blue Glass Slipper.
Category: Collectibles • Glass
Title: Blue Glass Slipper.
Model:

**Description:** 

Location: House • Great Room