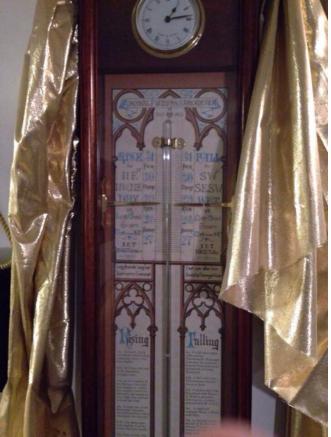

# Wall Thermometer, Barometer, and Clock. Category: Collectibles • Wood Title: Wall Thermometer, Barometer, and Clock. Model: Condition: Excellent

**Description:** 