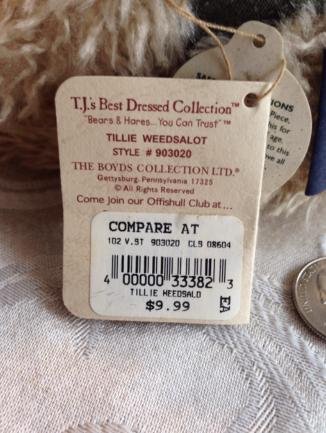

## Weedsalot Bear.

Category: Collectibles • Figurine Title: Weedsalot Bear. Model:

Description: Boyds Bear stuffed bear; Tillie

Weedsalot, Style 903020

Location: House • Moms Bedroom • Bookshelf

Brand: Boyds Bears Condition: Excellent