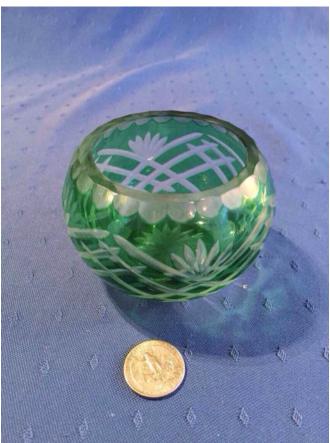

## Crystal Candle Holder. Category: Collectibles • Glass

Title: Crystal Candle Holder.

Model:

Description: 24% lead hand cut

Location: House • Great Room

**Brand:** Oneida Crystal Condition: Excellent

Crystal Dish.
Category: Collectibles • Glass
Title: Crystal Dish.
Model:

**Description:** 

Location: House • Great Room

Brand:

Condition: Excellent

Crystal Flower Vase.
Category: Collectibles • Glass
Title: Crystal Flower Vase.
Model:

**Description:** No markings

Location: House • Great Room