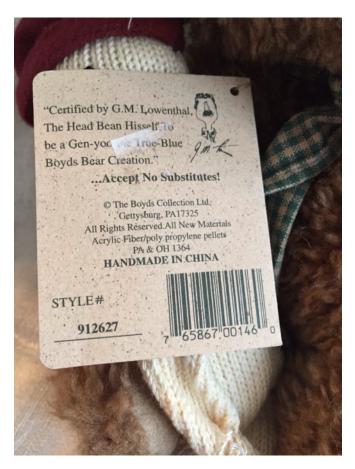

# Boyds Brewster P. Bear. Category: Collectibles • Stuffed Animals

Title: Boyds Brewster P. Bear.

Model:

Description: #912627

**Location:** House • Basement • Family Room

Shelves

Brand: Boyds.

Condition: Excellent

Size: 15 1/2"