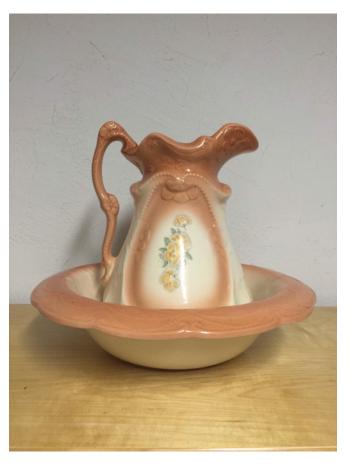

Turtle Magnifier.
Category: Collectibles
Title: Turtle Magnifier.
Model:

**Description:** 

Location: House • Living Room

Brand:

Condition: Excellent

Size:

Wash Basin/Pitcher Category: Collectibles Title: Wash Basin/Pitcher

Model: **Description:**  Location: House • Basement • Bedroom

Brand:

Condition: Excellent

Size: Basin 16 1/4" Diameter, Pitcher 12" Tall

Cobalt Apple.
Category: Collectibles • Blue Cobalt

Title: Cobalt Apple.