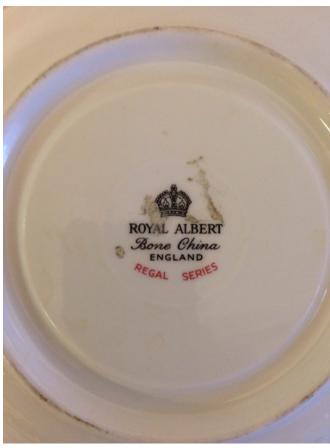

# Gold And Black Tea Cup And Saucer. Category: Collectibles • China Title: Gold And Black Tea Cup And Saucer. Model:

**Description:** 

Location: House • Great Room Brand: Royal Albert, Regal Series
Condition: Excellent