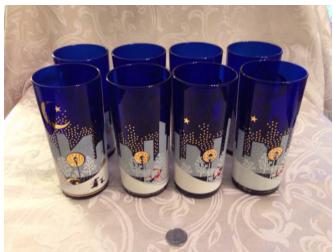

#### Christmas Glasses.

Category: Collectibles • Miscellaneous

Title: Christmas Glasses.

Model: **Description:** 

Cottage Plate Nightlight.

Category: Collectibles • Miscellaneous Title: Cottage Plate Nightlight.