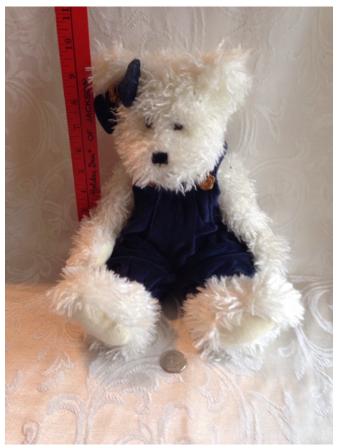

## **Stuffed Girl Bear.** Category: Collectibles • Figurine

Title: Stuffed Girl Bear.

Model: Winnie Stillwithus Style 912071-03

Description: We have 2. Only 1 for sale

Location: House • Moms Bedroom • Wall

Bear Shelf

**Brand:** Boyds Bears Condition: Excellent

Size: 14"