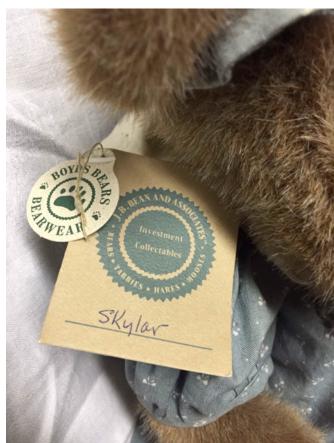

Boyds Skylar Bear.
Category: Collectibles • Miscellaneous

Title: Boyds Skylar Bear. Model: copyright 1985-98 Description:

**Location:** House • Basement • Family Room • Shelves

Brand: Boyds.
Condition: Excellent