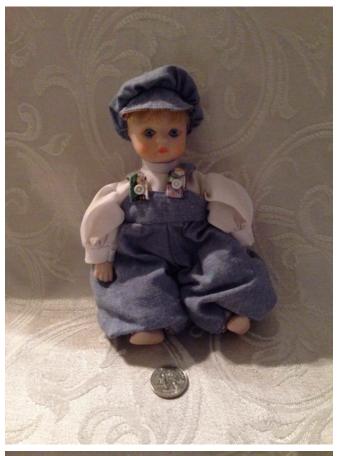

Giraffe. Category: Collectibles
Title: Giraffe.
Model:

Girl Doll.

Category: Collectibles Title: Girl Doll. Model:

Description: Female doll (Goes with boy doll in overalls)

Location: House • Moms Bedroom • Bookshelf

Brand: Unknown Condition: Excellent

**Heart Ornament Charm Holder.** 

Category: Collectibles
Title: Heart Ornament Charm Holder.
Model:

**Description:** 

Location: House • Living Room

Brand:

Condition: Excellent