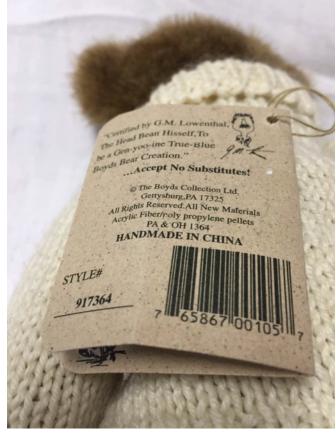

# Boyds Karen A. MullBerry Bear. Category: Collectibles • Miscellaneous

**Title:** Boyds Karen A. MullBerry Bear. **Model:** Style 917364 copyright 1985-00

Description:

Location: House • Basement • Family Room

Shelves

Brand: Boyds.

Condition: Excellent