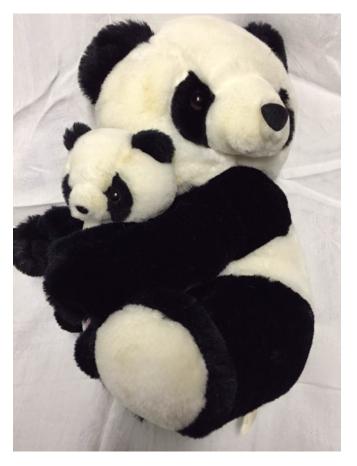

**Description:** Male & female Greek dolls.

Location: House • Back Porch

Brand:

Condition: Excellent

Title: Panda Bears - Sync Issue.

Model:

Description:

Location: House • Basement • Family Room

• Shelves

Brand: Beta Toys
Condition: Excellent

Title: Panda Bears.

Model:

**Description:** Three bears

Location: House • Basement • Family Room

Shelves

**Brand:** Aurora