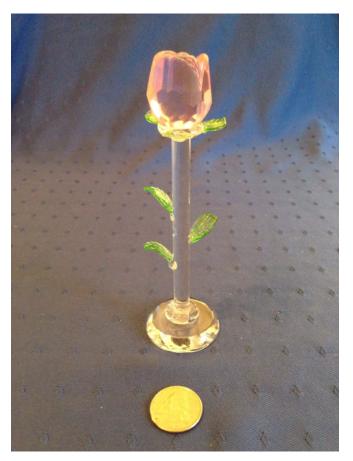

**Brand:** 

Condition: Excellent

Glass Pigs.
Category: Collectibles • Glass
Title: Glass Pigs.
Model:
Description:

Location: House • Great Room

Brand:

Condition: Excellent

Glass Rose. Category: Collectibles • Glass Title: Glass Rose. Model:

**Description:** 

Location: House • Great Room

Brand:

Condition: Excellent Size: 5 1/2"

Glass Speckled Bear.
Category: Collectibles • Glass
Title: Glass Speckled Bear.
Model:

**Description:** Glass speckled bear