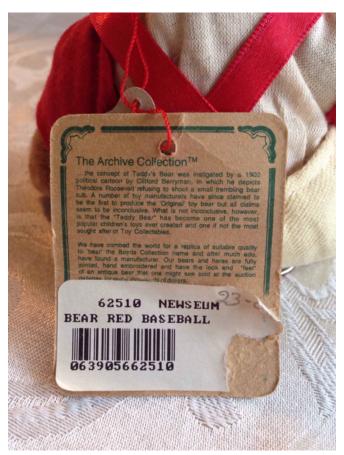

# Red Baseball Bear.

Category: Collectibles • Stuffed Animals Title: Red Baseball Bear. Model:

**Description:** Boyds Bears stuffed baseball bear

with bat

Location: House • Moms Bedroom • Bookshelf

**Brand:** Boyds Bears. **Condition:** Excellent