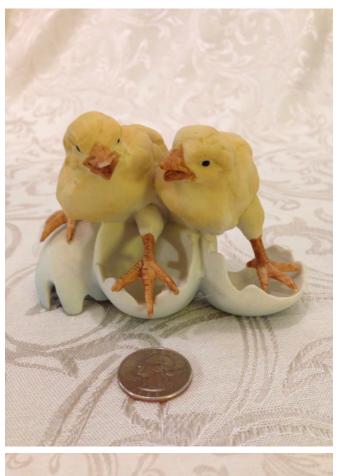

Hatching Chicks.
Category: Collectibles • Ceramics
Title: Hatching Chicks.
Model:
Description:

Location: House • Great Room

Brand: N

Condition: Excellent

Hummingbird.
Category: Collectibles • Ceramics
Title: Hummingbird.
Model: 1429
Description: