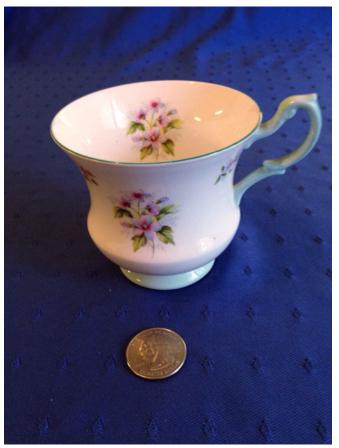

Location: House • Moms Bedroom • Bookshelf

Brand:

Condition: Excellent

Demi Tea Cup.
Category: Collectibles • China
Title: Demi Tea Cup.
Model: Salisbury
Description:

Location: House • Great Room Brand: Jon Roth England Condition: Excellent

Demi Tea Cup.
Category: Collectibles • China
Title: Demi Tea Cup.
Model:
Description:

Location: House • Great Room Brand: Old Castle, Condition: Good