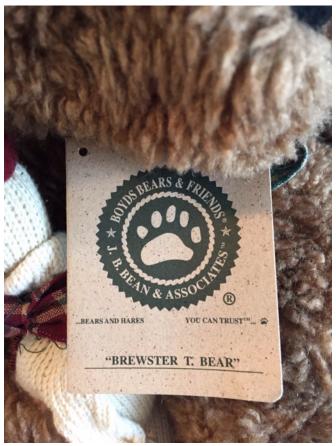

# Boyds Brewster P. Bear. Category: Collectibles • Stuffed Animals

Title: Boyds Brewster P. Bear.

Model:

Description: #912627

**Location:** House • Basement • Family Room

Shelves

Brand: Boyds.

Condition: Excellent

Size: 15 1/2"