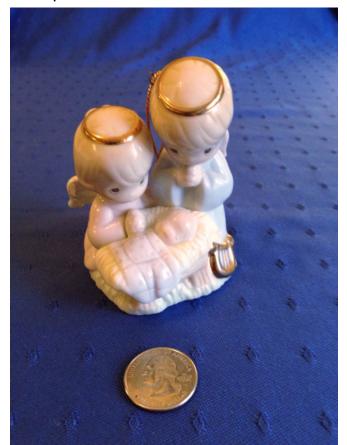

**Brand:** Boyds Bears. **Condition:** Excellent

Angel Figure.
Category: Collectibles
Title: Angel Figure.
Model:

**Description:** 

**Location:** House • Living Room **Brand:** The Charming Angel Collection. **Condition:** Excellent