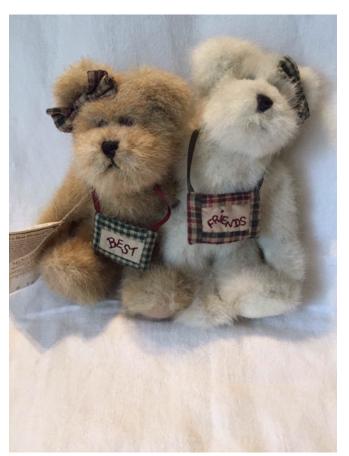

### **Best Friends Bears.**

Category: Collectibles • Stuffed Animals

Title: Best Friends Bears.

Model: Style #903005

Description: Bestest and Buddy Truefriends

stuffed bears set

Location: House • Moms Bedroom • Bookshelf