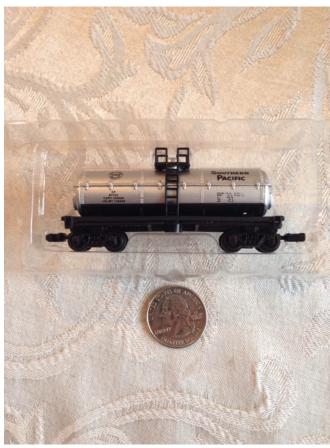

### **Southern Pacific Train.**

Category: Collectibles
Title: Southern Pacific Train.
Model:

**Description:** Miniature plastic Southern Pacific

tank car

Location: House • Moms Bedroom • Bookshelf

Brand:

Condition: Excellent