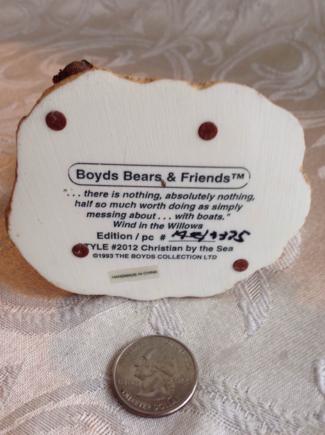

**Brand:** Boyds Bears. **Condition:** Excellent

Sailboat Bear.

Category: Collectibles • Figurine

Title: Sailboat Bear.
Model:

**Description:** Boyds Bears figurine, bear holding sailboat. Style 2012: Christian by the

Sea. Copyright 1993

Location: House • Moms Bedroom • Bookshelf

Brand: Boyds Bears. Condition: Excellent