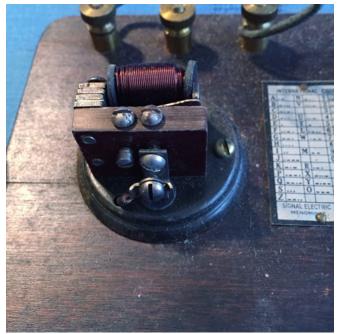

Telegraph
Category: Collectibles • Electronics
Title: Telegraph
Model: R 68

**Description:** 

Location: House • Storage Brand: Signal Condition: Excellent

Bear & Cat Figurine.
Category: Collectibles • Figurine
Title: Bear & Cat Figurine.
Model: