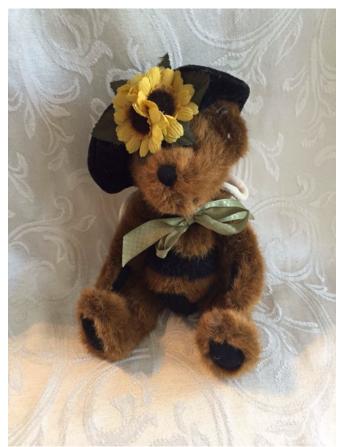

## Boyds Sunny Buzzbee (posable). Category: Collectibles • Stuffed Animals

**Title:** Boyds Sunny Buzzbee (posable). **Model:** #52 out of 3600

**Description:** 

Location: House • Basement • Family Room

Shelves

Brand: Boyds.

Condition: Excellent

Size: 11"