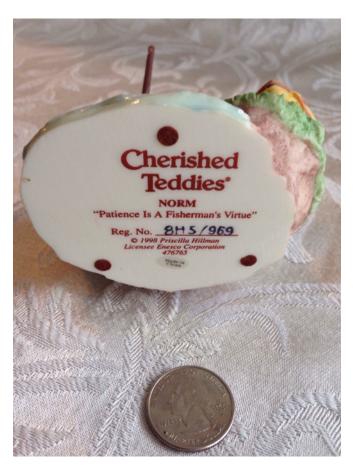

Model:

**Description:** 3" Cherished Teddies fishing bear figurine, Norm, "Patience is a

fisherman's virtue"

Location: House • Back Porch

Brand: Herco

Condition: Excellent

Size:

Location: House • Moms Bedroom • Bookshelf

Brand: Cherished Teddies.

Condition: Excellent