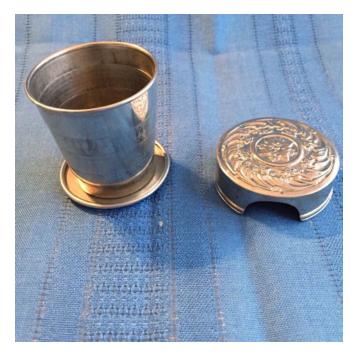

**Description:** 

Location: House • Living Room

Brand:

Condition: Excellent

Collapsible Cup
Category: Collectibles • Metal
Title: Collapsible Cup
Model:

**Description:** 

Location: House • Back Porch

Brand:

Condition: Excellent Size: Holds 4 oz.

Fish, Decorative
Category: Collectibles • Metal
Title: Fish, Decorative

Model:

**Description:** Decorative fish

Category: Collectibles • Metal

Title: Metal Barnums Animal Crackers