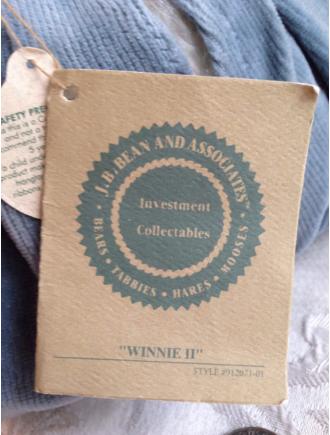

#### Winnie II.

Category: Collectibles • Stuffed Animals

Title: Winnie II.

Model:

Description: Boyds Bears stuffed bear, Winnie II,

Style 912071-01

Location: House • Moms Bedroom • Bookshelf

**Brand:** Boyds Bears **Condition:** Excellent