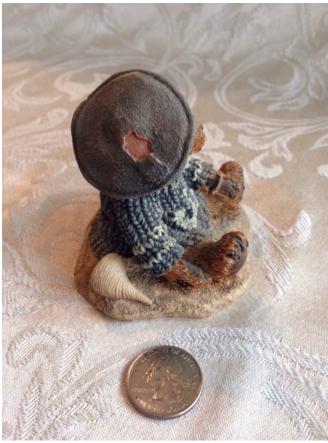

**Brand:** Boyds Bears. **Condition:** Excellent

Sailboat Bear.

Category: Collectibles • Figurine

Title: Sailboat Bear.
Model:

**Description:** Boyds Bears figurine, bear holding sailboat. Style 2012: Christian by the

Sea. Copyright 1993

Location: House • Moms Bedroom • Bookshelf

Brand: Boyds Bears. Condition: Excellent