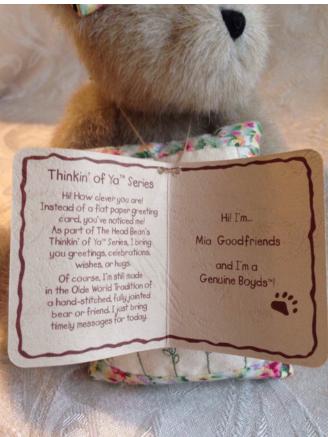

#### Mia Goodfriends Bear.

Category: Collectibles • Stuffed Animals

Title: Mia Goodfriends Bear.

Model:

Description: Boyds Bears stuffed bear, Mia

Goodfriends, with attached embroidered pillow; Style 903027

**Location:** House • Moms Bedroom • Bookshelf

**Brand:** Boyds Bears. **Condition:** Excellent