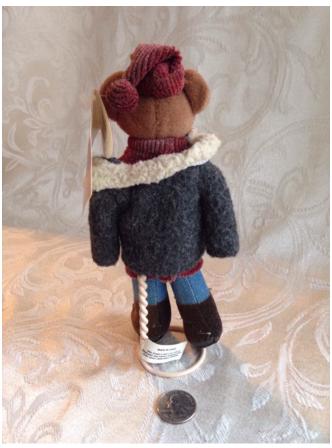

Location: House • Great Room

Brand:

Condition: Excellent

Avery Bear.
Category: Collectibles • Stuffed Animals
Title: Avery Bear.
Model:

**Description:** Russ Berrie "Avery" bear with stand

Location: House • Moms Bedroom • Bookshelf

Brand: Russ Berrie. Condition: Excellent