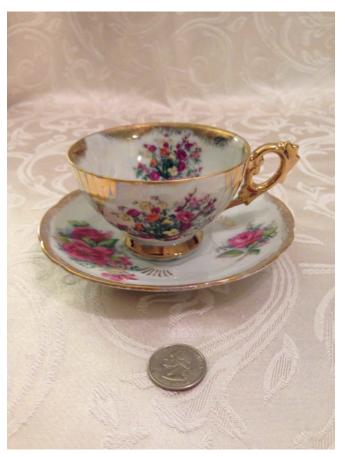

**Description:** cut glass

Location: House • Great Room

Brand:

Condition: Excellent

Cup & Saucer-hand painted.
Category: Collectibles
Title: Cup & Saucer-hand painted.
Model:

**Location:** House • Living Room **Brand:** Bavaria.