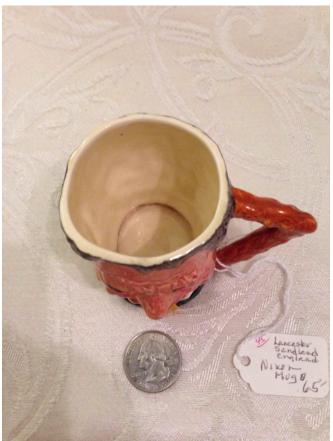

Brand: Nippon.
Condition: Excellent

Nippon Nappy.
Category: Collectibles • Ceramics
Title: Nippon Nappy.
Model:

**Description:** 

Location: House • Great Room

Brand: Nippon.
Condition: Excellent

Nixon Mini Pitcher.

Category: Collectibles • Ceramics
Title: Nixon Mini Pitcher.
Model:

**Description:** 

Location: House • Great Room

Brand: England.
Condition: Excellent