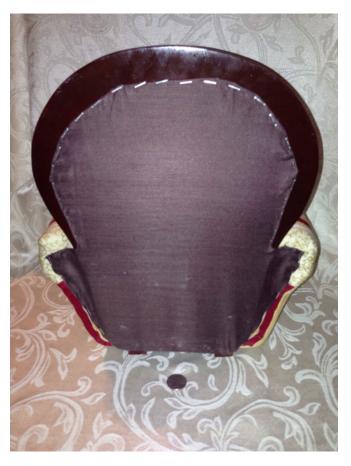

## Doll Chair.

Category: Collectibles • Furniture Title: Doll Chair.

Model: **Description:**  Location: House • Moms Bedroom • Bookshelf

Brand:

Condition: Excellent

Bird Box.

Category: Collectibles • Glass Title: Bird Box.
Model: