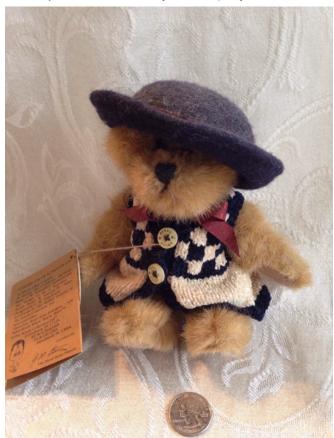

## Caitlin BerriWeather.

Category: Collectibles
Title: Caitlin BerriWeather.
Model:

Description: Stuffed Boyds Bear; Style 02000-31

**Location:** House • Moms Bedroom • Bookshelf

**Brand:** Boyds Bears **Condition:** Excellent