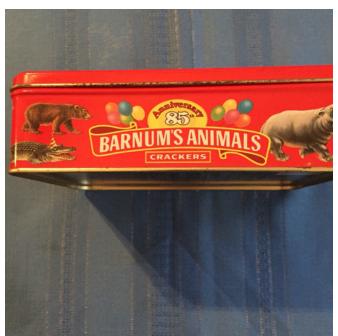

Model: **Description:** 

Location: House • Storage

**Brand:** Nabisco Condition: Excellent

Size: 8" L 6" W 2 1/2" H

Location: House • Back Porch

Mugs (2)
Category: Collectibles • Metal
Title: Mugs (2)
Model: