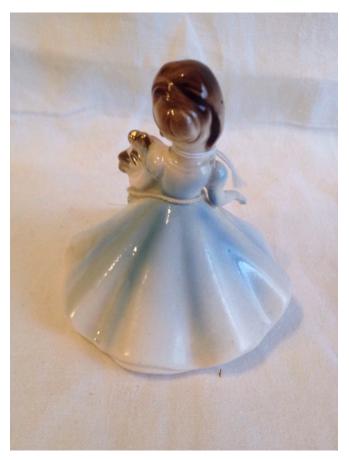

**Brand:** Boyds Bears. **Condition:** Excellent

**China Girl With Flower** Category: Collectibles • Figurine
Title: China Girl With Flower
Model:

**Description:** 

Location: House • Back Porch Brand: Jaseph Originals.
Condition: Excellent

# **China Girl With Flower.**

Category: Collectibles • Figurine
Title: China Girl With Flower.
Model:

**Description:** 

Location: House • Back Porch Brand: Jaseph Originals.
Condition: Excellent