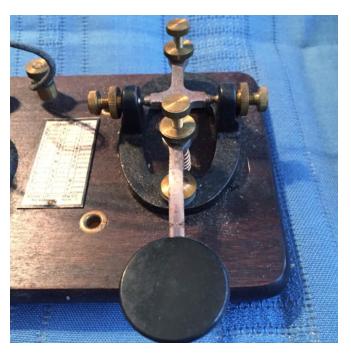

Telegraph
Category: Collectibles • Electronics
Title: Telegraph
Model: R 68

**Description:** 

Location: House • Storage Brand: Signal Condition: Excellent

Bear & Cat Figurine.
Category: Collectibles • Figurine
Title: Bear & Cat Figurine.
Model: