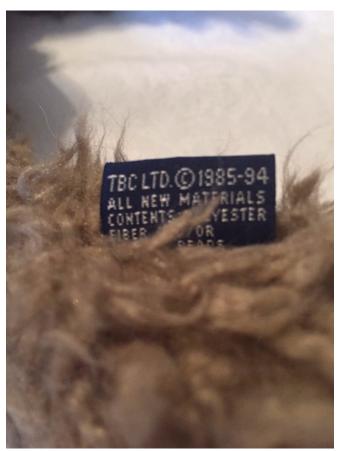

#### Autumn Bear.

Category: Collectibles Title: Autumn Bear.

Model:

**Description:** Stuffed Boyds Bear

Location: House • Moms Bedroom • Bookshelf

Brand: Boyds Bears. Condition: Excellent Size: STYLE #919826 11"