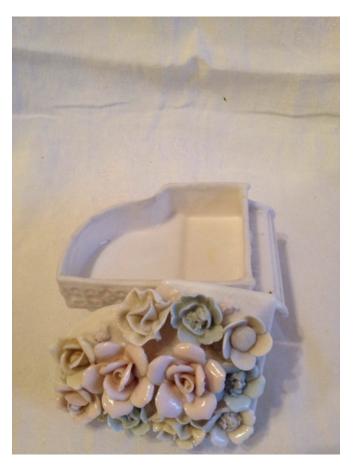

### Piano ceramic container

Category: Collectibles • Ceramics Title: Piano ceramic container Model:

**Description:** Ceramic piano ceramic container

with lid and flowers on top

Location: House • Back Porch

**Brand:** Verathin Condition: Excellent

Pink Flowered Vase.

Category: Collectibles • Ceramics
Title: Pink Flowered Vase.
Model:

**Description:** 

Location: House • Living Room Brand: Condition: Excellent Size: 13"