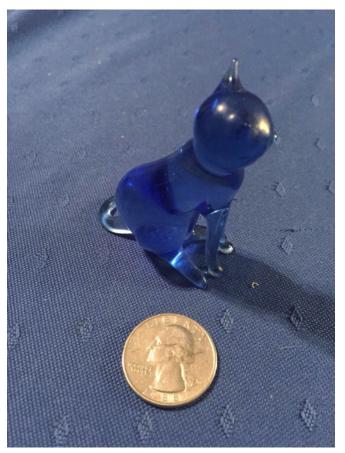

Brand:
Condition: Excellent

Blue Glass Kitty.
Category: Collectibles • Glass
Title: Blue Glass Kitty.
Model:

**Description:** Made in Germany

Location: House • Living Room

Brand:
Condition: Excellent

**Blue Glass Plate.** 