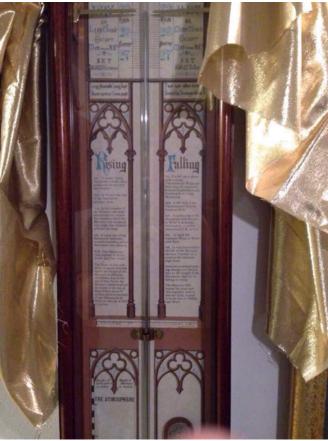

# Wall Thermometer, Barometer, and Clock. Category: Collectibles • Wood Title: Wall Thermometer, Barometer, and Clock. Model: Condition: Excellent

**Description:** 