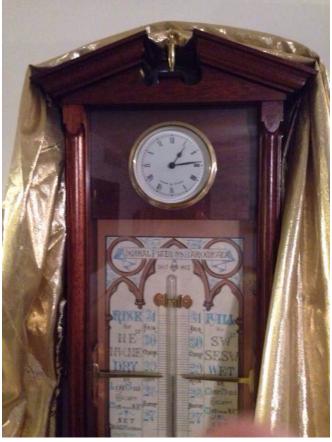

# Wall Thermometer, Barometer, and Clock. Category: Collectibles • Wood Title: Wall Thermometer, Barometer, and Clock. Model: Condition: Excellent

**Description:** 