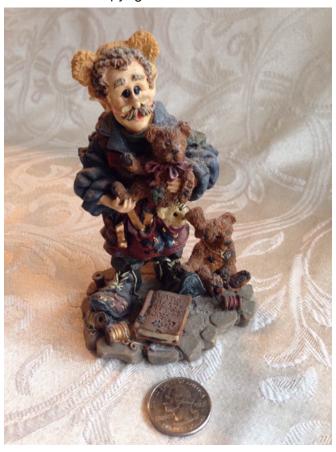

#### American Bear.

Category: Collectibles Title: American Bear.

Model:

Description: Boyds Bears figurine, The Bearstone

Collection, Style 228312, Eddie -Proud to be Bearamerican. Copyright

1998

Location: House • Moms Bedroom • Bookshelf

**Brand:** Boyds Bears. **Condition:** Excellent

Angel Figure.
Category: Collectibles
Title: Angel Figure.
Model:

**Description:** 

**Location:** House • Living Room **Brand:** The Charming Angel Collection. **Condition:** Excellent