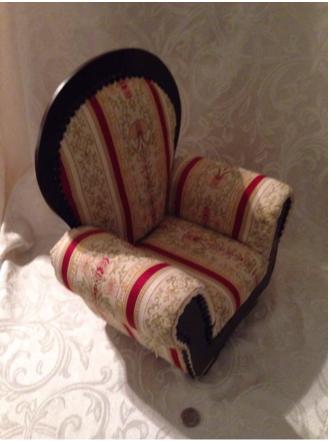

## Doll Chair.

Category: Collectibles • Furniture Title: Doll Chair.

Model: **Description:**  Location: House • Moms Bedroom • Bookshelf

Brand:

Condition: Excellent

Bird Box.

Category: Collectibles • Glass Title: Bird Box.
Model: