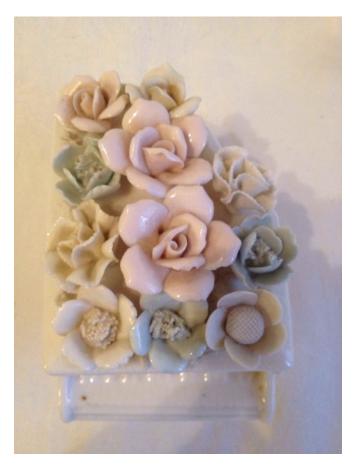

### Piano ceramic container

Category: Collectibles • Ceramics Title: Piano ceramic container Model:

**Description:** Ceramic piano ceramic container

with lid and flowers on top

Location: House • Back Porch

**Brand:** Verathin Condition: Excellent

Pink Flowered Vase.

Category: Collectibles • Ceramics
Title: Pink Flowered Vase.
Model:

**Description:** 

Location: House • Living Room Brand: Condition: Excellent Size: 13"