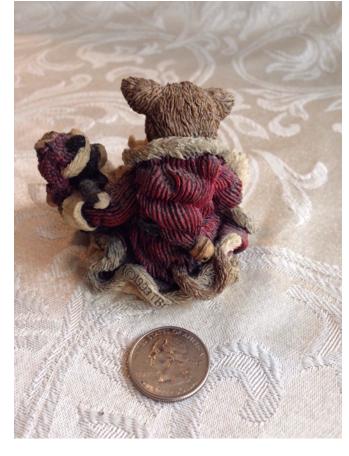

Condition: Excellent

Bears In Car. Category: Collectibles • Minatures
Title: Bears In Car.
Model:

**Description:** 

Location: House • Great Room

Brand:

Condition: Excellent

**Bird** Category: Collectibles • Minatures
Title: Bird
Model: