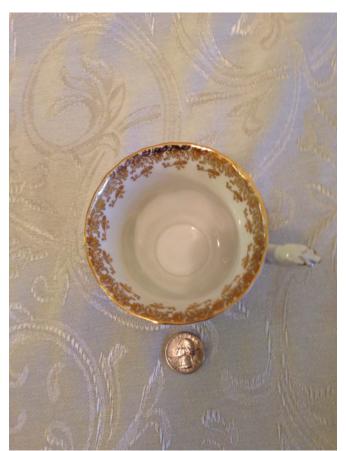

# Gold And Black Tea Cup And Saucer. Category: Collectibles • China Title: Gold And Black Tea Cup And Saucer. Model:

**Description:** 

Location: House • Great Room Brand: Royal Albert, Regal Series
Condition: Excellent