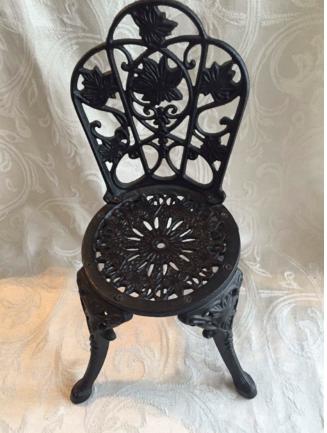

Bailey Bear.
Category: Collectibles • Stuffed Animals
Title: Bailey Bear.
Model:

**Description:** 

Location: House • Living Room Brand: Boyds. Condition: Excellent Size: 9" bear 13 1/2" metal chair