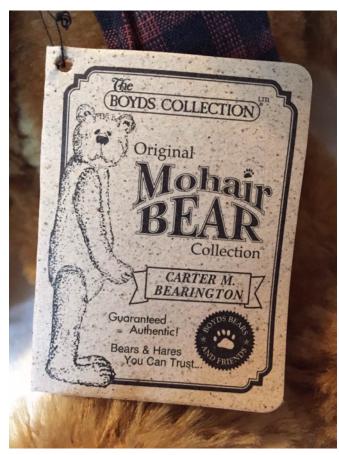

#### Mohair Bear.

Category: Collectibles • Stuffed Animals

Title: Mohair Bear.

**Model:** Style #590050-07

Description: Mohair bear, "Carter M. Bearington", Style 590050-08. Original box

included.

Location: House • Moms Bedroom • Bookshelf

**Brand:** Boyds Bear. **Condition:** Excellent

**Size:** 10"