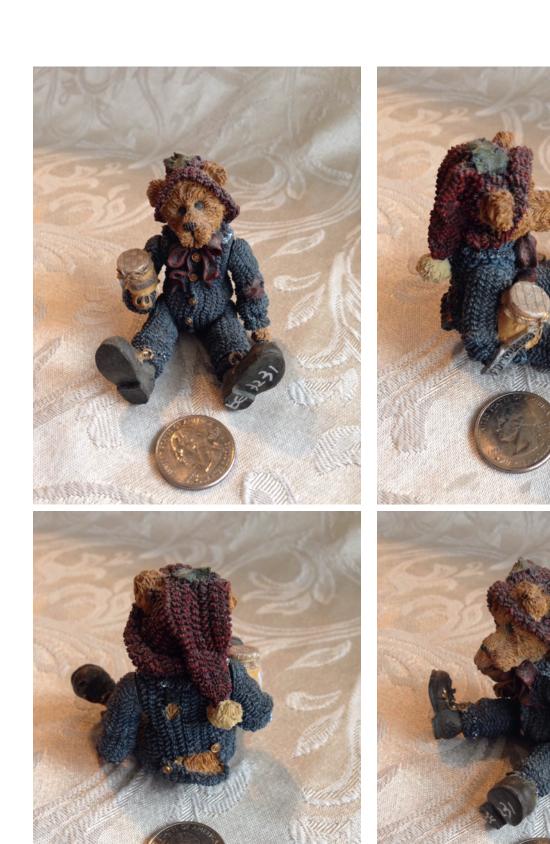

Bear Figure (posable).
Category: Collectibles
Title: Bear Figure (posable).
Model:

**Description:** 

Location: House • Living Room

Brand:

Condition: Excellent

Size:

Bear Figure (posable). Category: Collectibles

Title: Bear Figure (posable).

Model: **Description:**  Location: House • Living Room

Brand:

Condition: Excellent

Bear Inside Bear.

Category: Collectibles Title: Bear Inside Bear. Model:

Description: Boyds Bears Figurines; Smaller bear