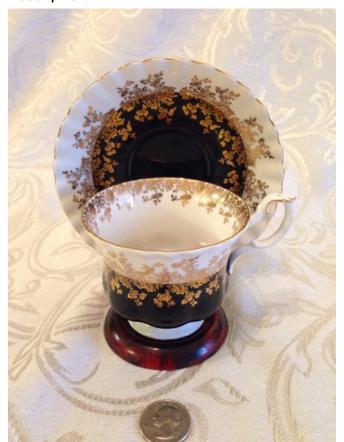

# Gold And Black Tea Cup And Saucer. Category: Collectibles • China Title: Gold And Black Tea Cup And Saucer. Model:

**Description:** 

Location: House • Great Room Brand: Royal Albert, Regal Series
Condition: Excellent