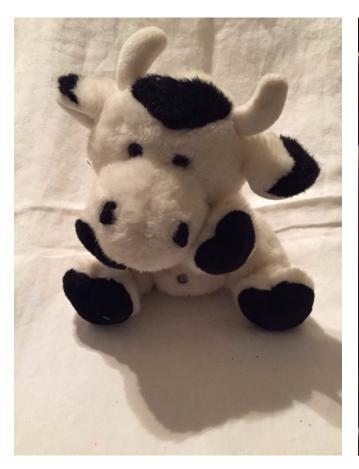

# Bull with movements and sound

Category: Collectibles • Stuffed Animals Title: Bull with movements and sound

Model:

**Description:** Batteries required

Location: House • Garage Brand: Comonwealth Condition: Excellent

**Size:** 10"

Category: Collectibles • Stuffed Animals Title: Bullwinkle.
Model:

**Description:** Stuffed Christmas stuffed moose

Location: House • Moms Bedroom • Bookshelf

Brand:

Condition: Excellent

Christmas Bear On Tricycle.
Category: Collectibles • Stuffed Animals
Title: Christmas Bear On Tricycle.
Model: