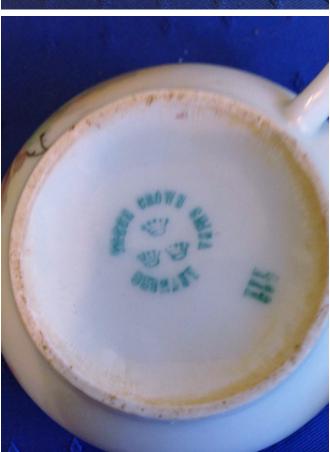

Brand:

Condition: Excellent

Size: 2 oz.

Rose Tea Cup.
Category: Collectibles • Ceramics
Title: Rose Tea Cup.
Model:

**Description:** Germany

Location: House • Great Room Brand: Three Crown China Condition: Excellent