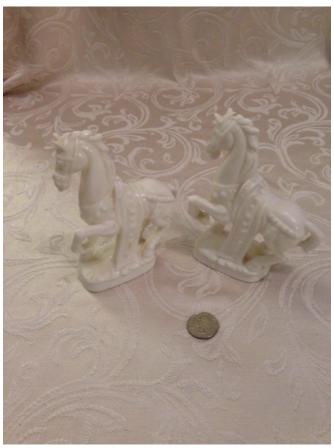

**Description:** 

Location: House • Great Room

Brand:

Condition: Excellent

Mini Bulldozer.

Category: Collectibles • Minatures

Title: Mini Bulldozer.
Model:

**Description:** Mini Dinky, International Skid Shovel, No. 95; by Meccano Ltd, England.