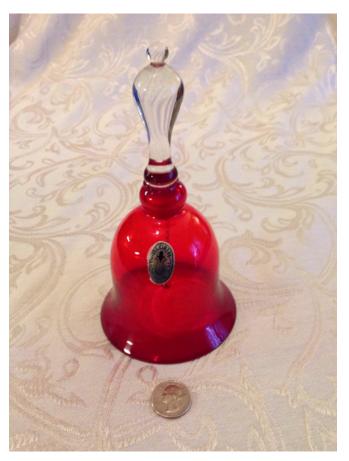

Condition: Excellent

Red Crystal Bell.
Category: Collectibles
Title: Red Crystal Bell.
Model:

**Description:** 

Location: House • Great Room Brand: Pilgrim Glass Hand blown.
Condition: Excellent

Rhinoceros Figure.
Category: Collectibles
Title: Rhinoceros Figure.
Model:
Description: