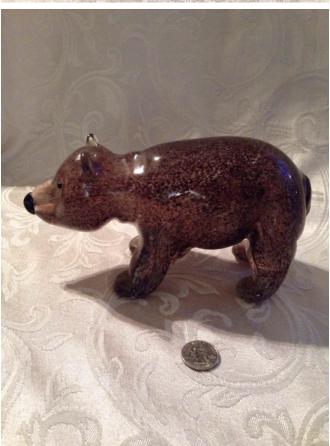

**Description:** 

Location: House • Great Room

Brand:

Condition: Excellent Size: 5 1/2"

Glass Speckled Bear.
Category: Collectibles • Glass
Title: Glass Speckled Bear.
Model:

**Description:** Glass speckled bear