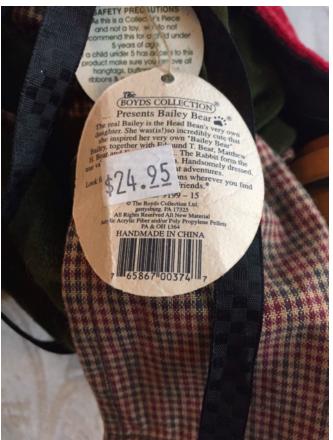

## Bailey And Friends Bear. Category: Collectibles • Stuffed Animals

Title: Bailey And Friends Bear.

**Description:** Bailey Bear stuffed bear

Location: House • Moms Bedroom • Bookshelf

**Brand:** Boyds Bears. **Condition:** Excellent