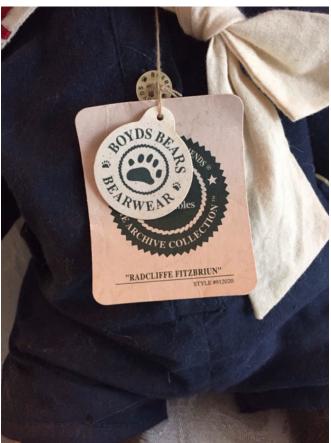

Brand: Boyds.

Condition: Excellent

**Size:** 16 1/2"

Boyds Radcliffe Fitzbruin Bear.
Category: Collectibles • Stuffed Animals
Title: Boyds Radcliffe Fitzbruin Bear.
Model:

**Description:** 

**Location:** House • Grandmas Bedroom

Brand: Boyds.
Condition: Excellent
Size: 12"