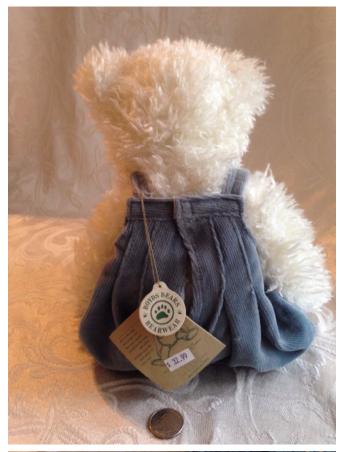

#### Winnie II.

Category: Collectibles • Stuffed Animals

Title: Winnie II.

Model:

Description: Boyds Bears stuffed bear, Winnie II,

Style 912071-01

Location: House • Moms Bedroom • Bookshelf

**Brand:** Boyds Bears **Condition:** Excellent