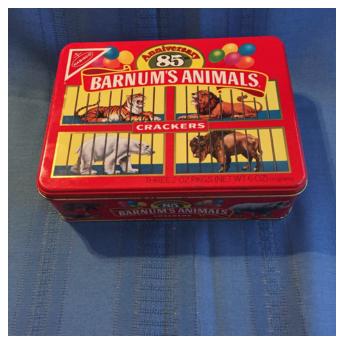

Model: **Description:** 

Location: House • Storage

**Brand:** Nabisco Condition: Excellent

Size: 8" L 6" W 2 1/2" H

Location: House • Back Porch

Mugs (2)
Category: Collectibles • Metal
Title: Mugs (2)
Model: