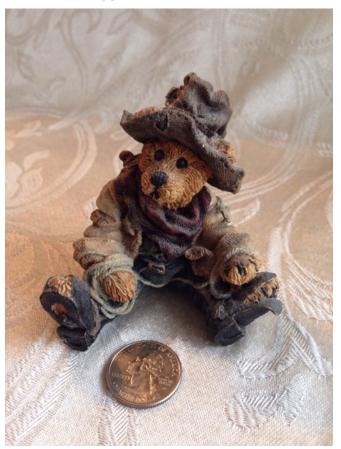

Description: Style 228454

Location: House • Great Room

Brand: Boyds bears Bearstone Collection Condition: Excellent

Cowboy Bear.
Category: Collectibles • Minatures
Title: Cowboy Bear.
Model:

**Description:** Boyds Bears figurine, Style 2247: