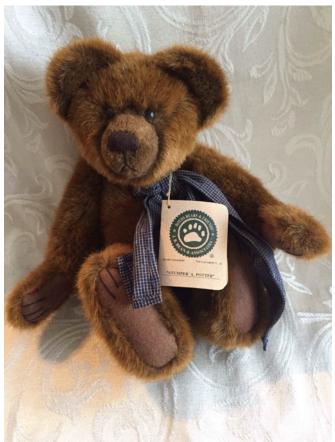

# Boyds Stumper A. Potter Bear. Category: Collectibles • Stuffed Animals

Title: Boyds Stumper A. Potter Bear.

Model:

**Description:** #5152-11-11

**Location:** House • Basement • Family Room

Shelves

Brand: Boyds.

Condition: Excellent

Size: 12"