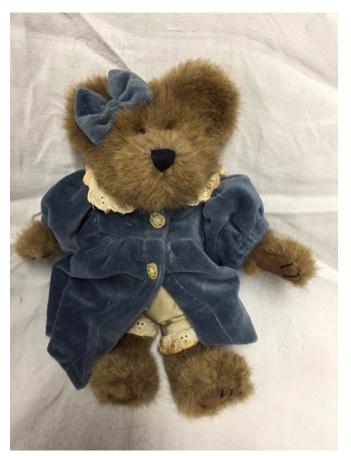

Condition: Excellent

Boyds Marnie Bear.
Category: Collectibles • Miscellaneous

Title: Boyds Marnie Bear. Model: copyright 1985-98

Description:

Location: House • Basement • Family Room

Shelves

Brand: Boyds.

Condition: Excellent