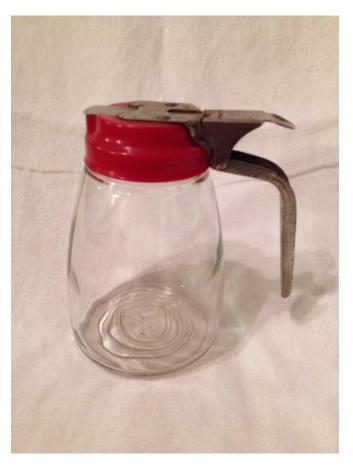

Syrup Cruet.
Category: Collectibles
Title: Syrup Cruet.
Model:

**Description:** cut glass

Location: House • Great Room

Brand:

Condition: Excellent

Time Out Figure "In Disgrace".
Category: Collectibles

Title: Time Out Figure "In Disgrace". Model: