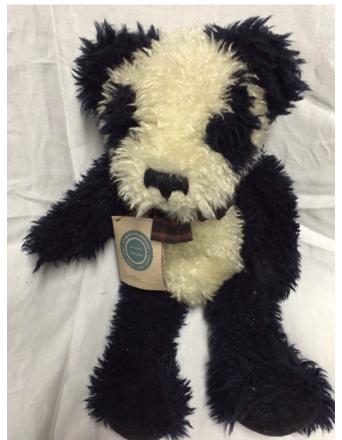

Brand: Boyds.

Condition: Excellent

**Size:** 6"

Boyds Cuddles Bear.
Category: Collectibles • Miscellaneous

Title: Boyds Cuddles Bear.

Model: **Description:** 

**Location:** House • Basement • Family Room

Shelves

Brand: Boyds.
Condition: Excellent

# Boyds Cuddles Bear. Category: Collectibles • Miscellaneous

Title: Boyds Cuddles Bear.

Model: **Description:** 

• Shelves Brand: Boyds.

Location: House • Basement • Family Room

Condition: Excellent

Boyds Gettysburg Bears
Category: Collectibles • Miscellaneous