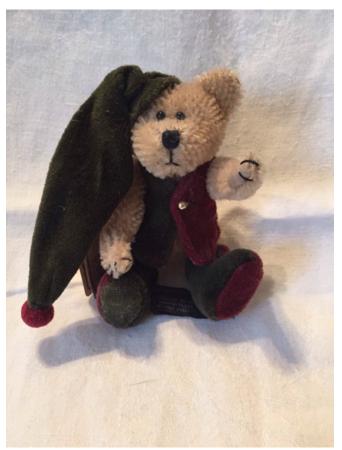

Location: House • Moms Bedroom • Bookshelf

Brand: F A O Schwarz.
Condition: Excellent

**Size:** 9"

Elfwood Bearington.
Category: Collectibles • Stuffed Animals
Title: Elfwood Bearington.
Model:

**Description:** 

Location: House • Moms Bedroom • Bookshelf

Brand: Boyd's Bears.
Condition: Excellent
Size: 5"

Grace Bedlington.
Category: Collectibles • Stuffed Animals
Title: Grace Bedlington.

Model: #17325

Description: Boyds Bear stuffed bear: Grace