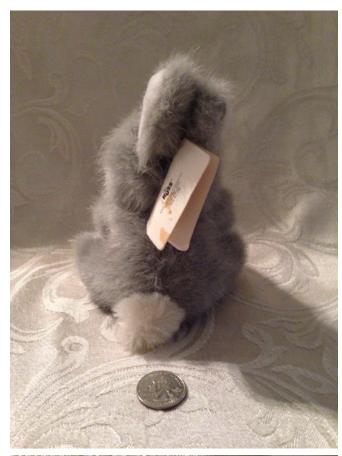

## Stuffed Rabbit.

Category: Collectibles • Stuffed Animals
Title: Stuffed Rabbit.
Model:

**Description:** Russ Stuffed rabbit

Location: House • Moms Bedroom • Bookshelf

Brand: Russ

Condition: Excellent