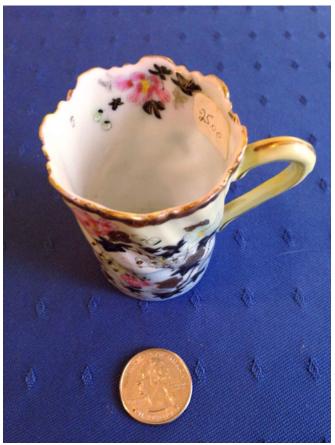

**Description:** cut glass

Location: House • Great Room

Brand:

Condition: Excellent

Cup & Saucer-hand painted.
Category: Collectibles
Title: Cup & Saucer-hand painted.
Model:

**Location:** House • Living Room **Brand:** Bavaria.

Condition: Excellent

Dog Figure.
Category: Collectibles
Title: Dog Figure.
Model:

**Description:** 

Location: House • Living Room

Brand:

Condition: Excellent

Size: