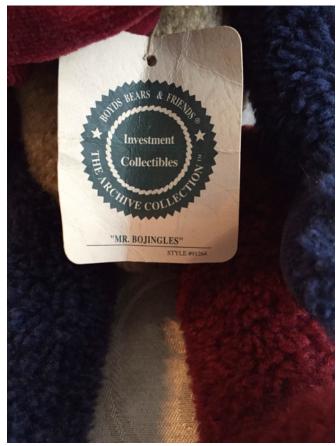

# Boyds Mr. Bojingles Bear. Category: Collectibles • Stuffed Animals

Title: Boyds Mr. Bojingles Bear.

Model:

Description: 91264

**Location:** House • Basement • Family Room

Shelves

Brand: Boyds.

Condition: Excellent

Size: 14 1/2"

Boyds Nickleby S. Claus Bear. Category: Collectibles • Stuffed Animals

Title: Boyds Nickleby S. Claus Bear.

Model:

Description: Style #83005

**Location:** House • Basement • Family Room

Shelves