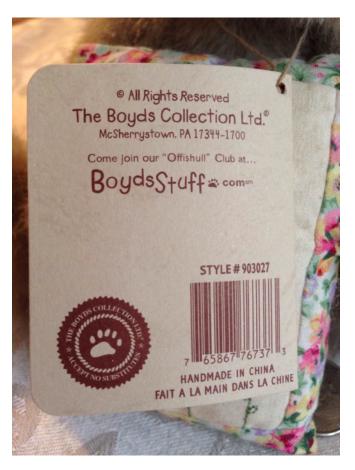

#### Mia Goodfriends Bear.

Category: Collectibles • Stuffed Animals

Title: Mia Goodfriends Bear.

Model:

Description: Boyds Bears stuffed bear, Mia

Goodfriends, with attached embroidered pillow; Style 903027

**Location:** House • Moms Bedroom • Bookshelf

**Brand:** Boyds Bears. **Condition:** Excellent