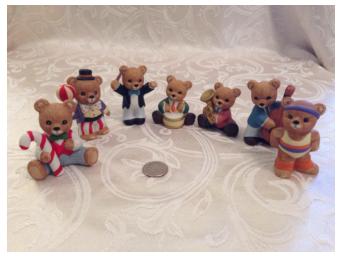

Bear Figure (posable).
Category: Collectibles
Title: Bear Figure (posable).
Model:

**Description:** 

Location: House • Living Room

Brand:

Condition: Excellent

Size:

Bear Figure (posable). Category: Collectibles

Title: Bear Figure (posable).

Model: **Description:**  Location: House • Living Room

Brand:

Condition: Excellent

Bear Inside Bear.

Category: Collectibles Title: Bear Inside Bear. Model:

Description: Boyds Bears Figurines; Smaller bear