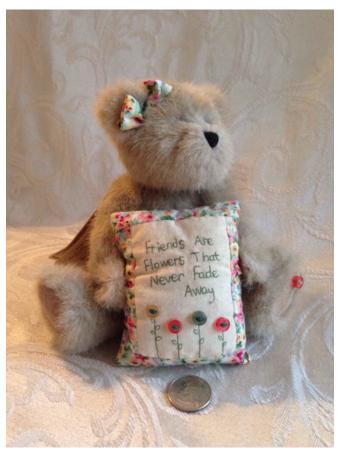

# Mattie Bear.

Category: Collectibles • Stuffed Animals Title: Mattie Bear.
Model:

**Description:** 

**Location:** House • Moms Bedroom • Bookshelf

Brand: Boyds Bears.
Condition: Excellent
Size: 14" stuffed Boyds Bear