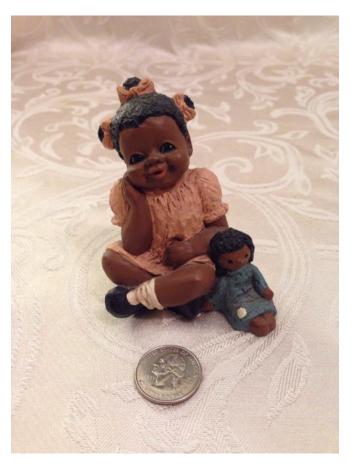

Giraffe. Category: Collectibles
Title: Giraffe.
Model:

Girl Doll.

Category: Collectibles Title: Girl Doll. Model:

Description: Female doll (Goes with boy doll in overalls)

Location: House • Moms Bedroom • Bookshelf

Brand: Unknown Condition: Excellent

**Heart Ornament Charm Holder.** 

Category: Collectibles
Title: Heart Ornament Charm Holder.
Model:

**Description:** 

Location: House • Living Room

Brand:

Condition: Excellent