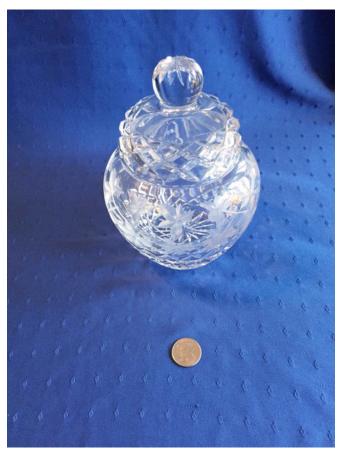

# Crystal Pitcher. Category: Collectibles Title: Crystal Pitcher. Model:

**Description:** cut glass

Location: House • Great Room

Brand:

Condition: Excellent

Crystal Vase.
Category: Collectibles
Title: Crystal Vase.
Model: