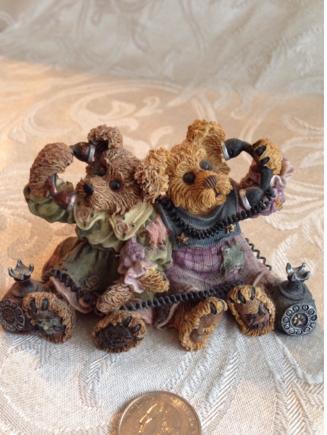

# Telephone Bears Category: Collectibles • Figurine Title: Telephone Bears Model:

**Description:** Boyds Bears figurine; Style 227720:

Alexandria and Bell...Telephone Tied.

(broken piece on this figurine)

Location: House • Moms Bedroom • Bookshelf

Brand: Boyds Bears Condition: Fair

Tippeetoes Bear.
Category: Collectibles • Figurine
Title: Tippeetoes Bear.
Model:

**Description:** Boyds Bears stuffed ballet girl bear; "Aubree Tippeetoes". Style 912054.