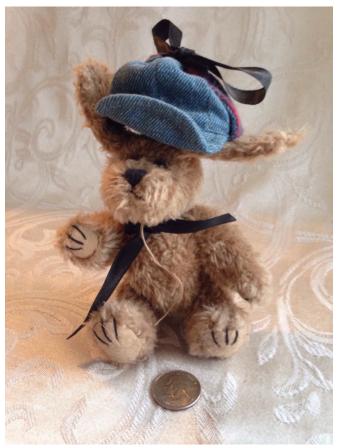

## Bear (Rabbit?) With Hat.

Category: Collectibles • Stuffed Animals

Title: Bear (Rabbit?) With Hat.

Model:

Description: Stuffed bear (rabbit?) with hat.

Location: House • Moms Bedroom • Bookshelf

Brand:

Condition: Excellent