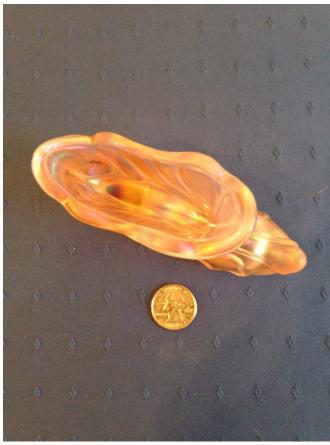

**Glass Boot.** 

Category: Collectibles • Glass Title: Glass Boot. Model:

**Description:** Carnival Glass

Location: House • Great Room

Brand:

Condition: Excellent