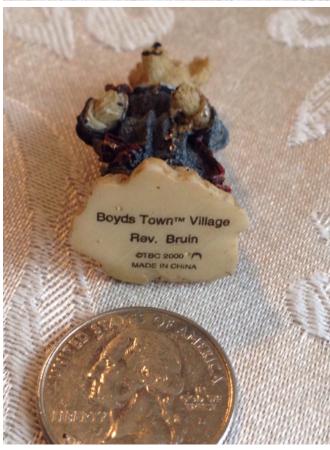

# **Reverend Bruin Bear.**

Category: Collectibles • Minatures Title: Reverend Bruin Bear. Model:

**Description:** Boyds Bear figurine, Boyds Town

Village, Rev Bruin; Copyright 2000

Location: House • Moms Bedroom • Bookshelf

Brand: Boyds Bears. Condition: Excellent