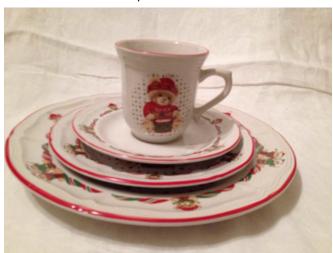

Marked with engraved # 527.

Location: House • Back Porch Brand: Unknown (pic of bottom?)
Condition: Excellent

Christmas Bear Place Setting
Category: Collectibles • Ceramics
Title: Christmas Bear Place Setting
Model:

**Description:** Christmas bear place setting with

cup, saucer, dessert plate, and

dinner plate

Location: House • Back Porch

**Brand:** Tienshan **Condition:** Excellent

**Churchill Mini Pitcher.** 

Category: Collectibles • Ceramics
Title: Churchill Mini Pitcher.
Model: