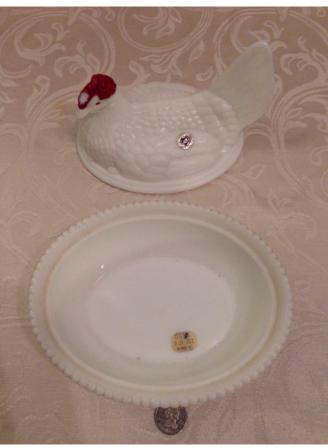

**Description:** 

Location: House • Great Room

Brand: Golden Crown Gerold Porzellian.
Condition: Excellent

Chicken Dish.

Category: Collectibles • Ceramics
Title: Chicken Dish.
Model:

**Description:** Authentic Milk Glass

Location: House • Great Room

Brand:

Condition: Excellent

Chicken gravy bowl & ladle Category: Collectibles • Ceramics Title: Chicken gravy bowl & ladle Model:

**Description:** Ceramic chicken gravy bowl & ladle.