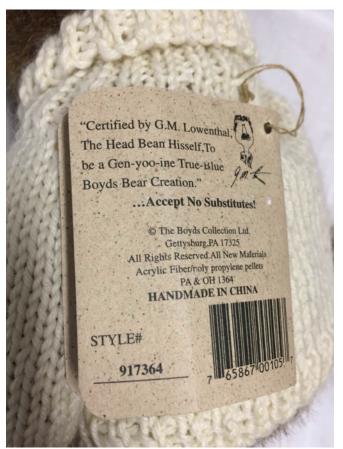

# Boyds Karen A. MullBerry Bear. Category: Collectibles • Miscellaneous

**Title:** Boyds Karen A. MullBerry Bear. **Model:** Style 917364 copyright 1985-00

Description:

Location: House • Basement • Family Room

Shelves

Brand: Boyds.

Condition: Excellent