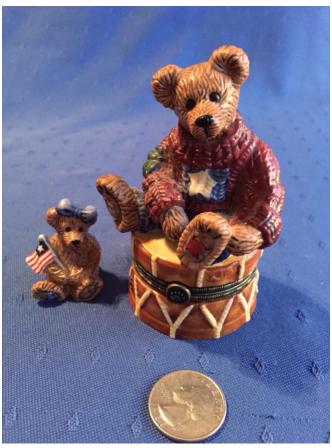

inside larger bear; copyright 1999.

Location: House • Moms Bedroom • Bookshelf

Brand: Boyds Bears.
Condition: Excellent

**Bear Music Box.** Category: Collectibles
Title: Bear Music Box.
Model:

Location: House • Great Room