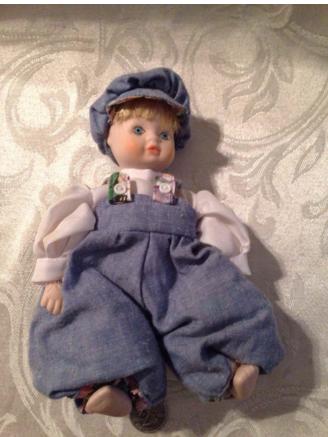

Giraffe. Category: Collectibles
Title: Giraffe.
Model:

Girl Doll.

Category: Collectibles Title: Girl Doll. Model:

Description: Female doll (Goes with boy doll in overalls)

Location: House • Moms Bedroom • Bookshelf