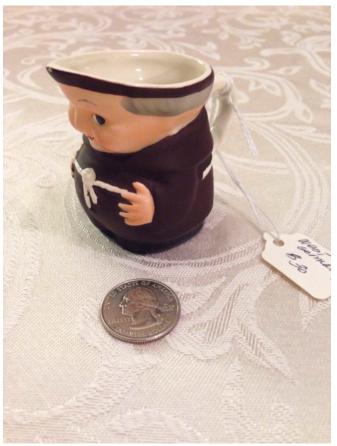

### Monk Pitcher.

Category: Collectibles • Ceramics
Title: Monk Pitcher.
Model:

**Description:** 

Location: House • Great Room

Brand:

Condition: Excellent

Size: 2 oz.

Nativity Angel Ornament.
Category: Collectibles • Ceramics
Title: Nativity Angel Ornament.
Model: