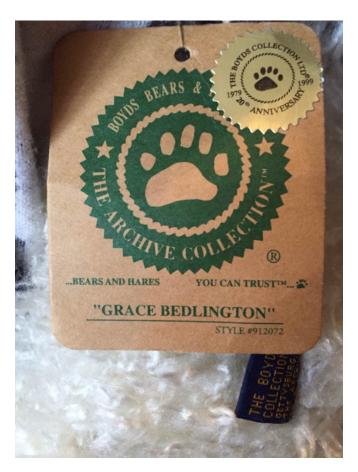

Location: House • Moms Bedroom • Bookshelf

Brand: Boyd's Bears.
Condition: Excellent
Size: 5"

Grace Bedlington.
Category: Collectibles • Stuffed Animals
Title: Grace Bedlington.

Model: #17325

Description: Boyds Bear stuffed bear: Grace

Bedlington; Style 912072

Location: House • Moms Bedroom • Bookshelf

Brand: Boyds Bears. Condition: Excellent