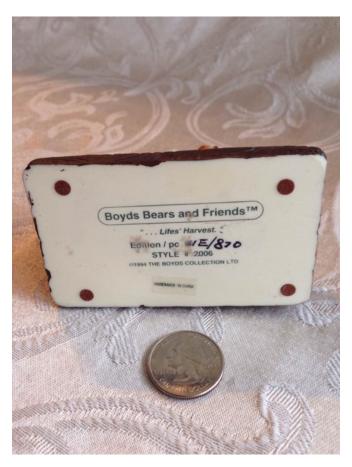

## Cider Bear.

Category: Collectibles • Figurine
Title: Cider Bear.
Model:

**Description:** Boyds Bears bear figurine with

basket of apples; Style 2006. Copyright 1994.

Location: House • Moms Bedroom • Bookshelf

Brand: Boyds Bears. Condition: Excellent

Doll Figurine.
Category: Collectibles • Figurine
Title: Doll Figurine.
Model:

**Description:** 

Location: House • Back Porch Brand: Joseph Originals
Condition: Excellent