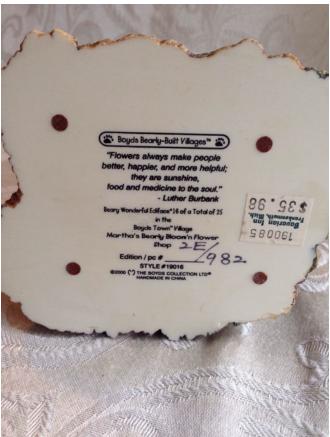

**Description:** Boyds Bears figurine, with removable

figurine inside; Beary Wonderful Ediface, 16 of 25 in the Boyds Town Village, Martha's Bearly Bloom'n Flower Shop; Style 19016. Copyright

2000.

Location: House • Moms Bedroom • Bookshelf

**Brand:** Boyds Bears Condition: Excellent