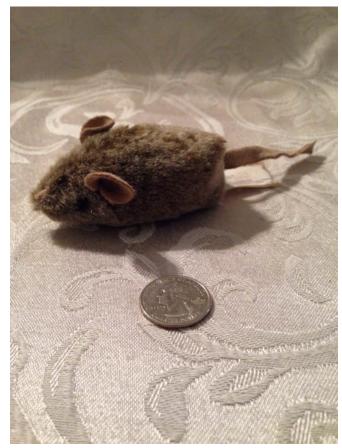

Location: House • Moms Bedroom • Bookshelf

Brand: Boyds Bears.
Condition: Excellent
Size: 6"

Squeaky Mouse.
Category: Collectibles • Stuffed Animals
Title: Squeaky Mouse.
Model:

Description: Being chewed up by dog, as

we speak.

**Location:** House • Moms Bedroom • Bookshelf

Brand:

Condition: Excellent