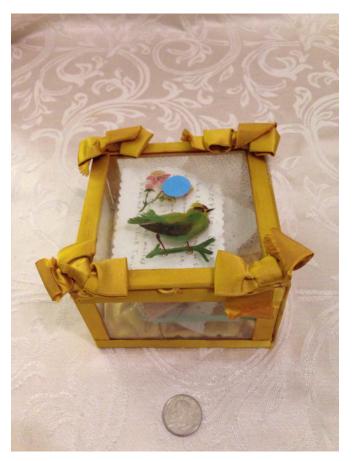

**Description:** 

Location: House • Great Room

Brand:

Condition: Excellent

**Blue Cobalt Glass Basket.** 

Category: Collectibles • Glass
Title: Blue Cobalt Glass Basket.
Model:

**Description:** 

Location: House • Living Room