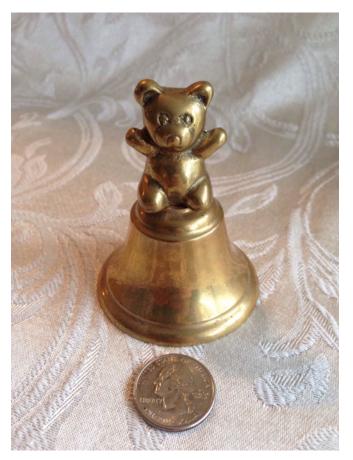

## Bear Bell.

Category: Collectibles • Figurine Title: Bear Bell.
Model:

**Description:** Bear bell, brass

Location: House • Moms Bedroom • Bookshelf

Brand:

Condition: Excellent