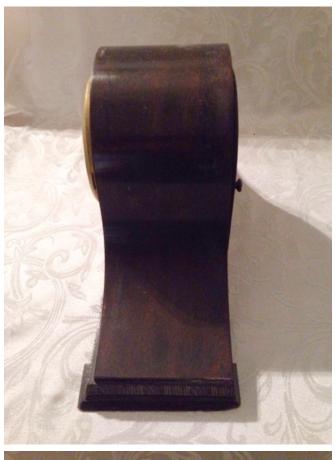

Brand: Boyds Bears
Condition: Excellent

Mantle Clock.
Category: Collectibles
Title: Mantle Clock.
Model:
Description:

Location: House • Moms Bedroom • Bookshelf

Brand: Seth Thomas.
Condition: Excellent

Marble Egg.
Category: Collectibles