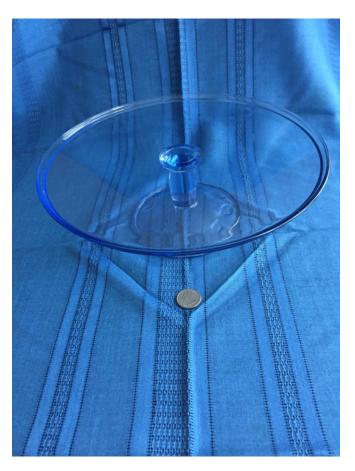

Category: Collectibles • Glass
Title: Blue Glass Plate.
Model:

**Description:** 

Location: House • Great Room

Brand:

Condition: Excellent Size: 11 1/2" Diameter

Blue Glass Slipper.
Category: Collectibles • Glass
Title: Blue Glass Slipper.
Model: