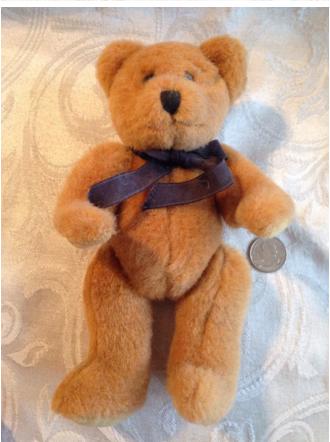

:

Description:

**Location:** House • Garage Brand: Unknown.
Condition: Excellent
Size: 15" H





Silo. Category: Collectibles • Stuffed Animals
Title: Silo.
Model: Bull
Description: 1985-1998

Location: House • Moms Bedroom • Bookshelf

Brand: Boyds Bears.
Condition: Excellent
Size: 6"







Squeaky Mouse.
Category: Collectibles • Stuffed Animals
Title: Squeaky Mouse.
Model:

Description: Being chewed up by dog, as

we speak.



**Location:** House • Moms Bedroom • Bookshelf

Brand:

Condition: Excellent





### Stuffed Brown Bear.

Category: Collectibles • Stuffed Animals

Title: Stuffed Brown Bear.

Model:

**Description:** Boyds Bears stuffed, brown, posable bear (The Boyds Collection)

Location: House • Moms Bedroom • Wall

Bear Shelf

Brand: Boyds Bears Condition: Excellent









## Stuffed Rabbit.

Category: Collectibles • Stuffed Animals
Title: Stuffed Rabbit.
Model:

**Description:** Russ Stuffed rabbit



Location: House • Moms Bedroom • Bookshelf

Brand: Russ

Condition: Excellent











# **Sweetie Pie Bear.**

Category: Collectibles • Stuffed Animals Title: Sweetie Pie Bear. Model:

Description: Stuffed Bear, Aunt Becky Bearchild,

Style 912052



Location: House • Moms Bedroom • Bookshelf

Brand:

Condition: Excellent







Teddy Bear
Category: Collectibles • Stuffed Animals
Title: Teddy Bear
Model:

**Description:** 

Location: House • Moms Bedroom • Bookshelf Brand: Vermont Teddy Bear 1997 Condition: Excellent Size: 12"



### **White Bear**

Category: Collectibles • Stuffed Animals

Title: White Bear

Model: By Doris Cadwallader

**Description:*