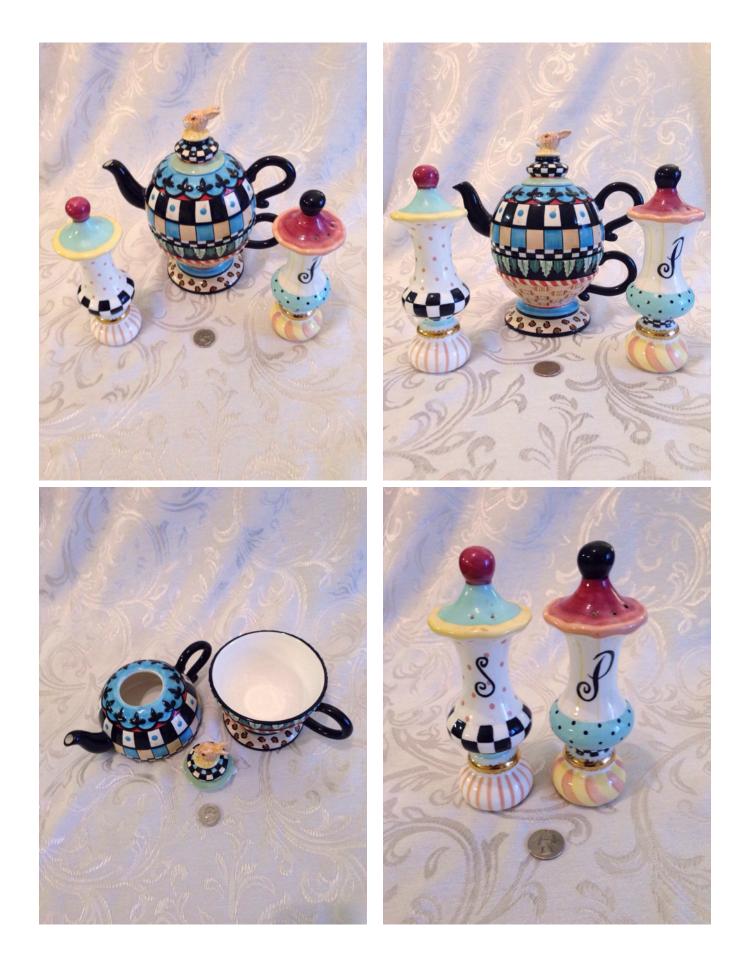

Condition: Excellent

Teapot, bowl, salt/pepper.
Category: Collectibles • Glass
Title: Teapot, bowl, salt/pepper.
Model:

**Description:** 

Location: House • Great Room

Brand: Safari Whimsy.
Condition: Excellent