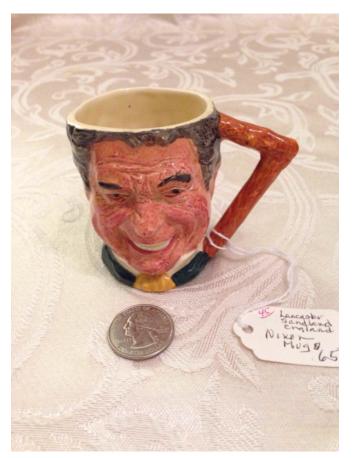

Brand: Nippon.
Condition: Excellent

Nippon Nappy.
Category: Collectibles • Ceramics
Title: Nippon Nappy.
Model:

**Description:** 

Location: House • Great Room

Brand: Nippon.
Condition: Excellent

Nixon Mini Pitcher.

Category: Collectibles • Ceramics
Title: Nixon Mini Pitcher.
Model:

**Description:** 

Location: House • Great Room

Brand: England.
Condition: Excellent