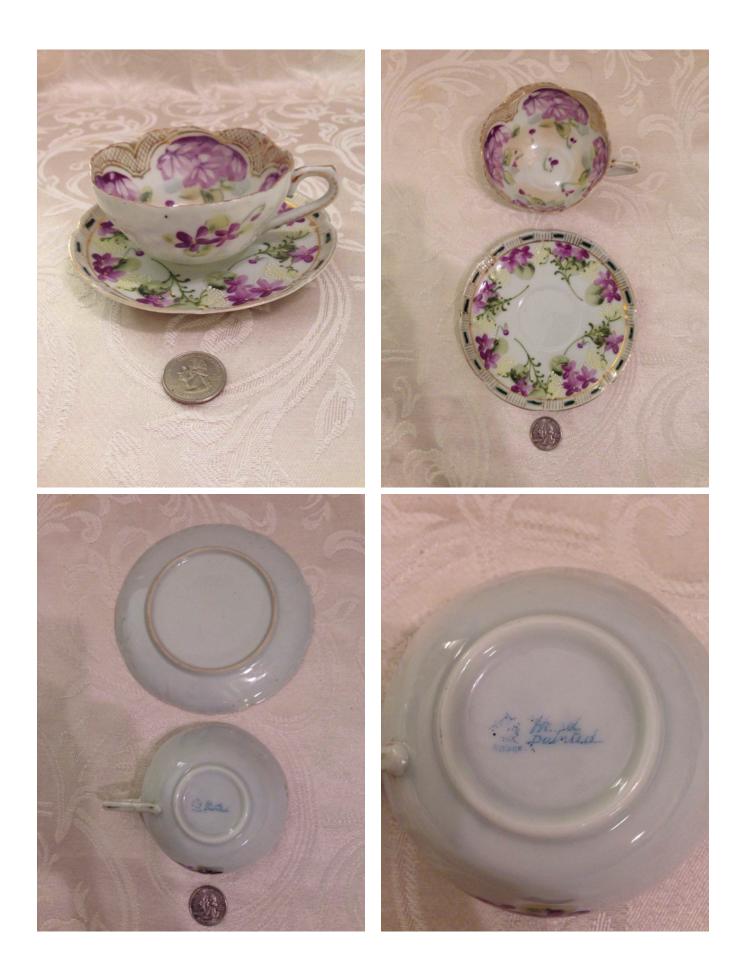

**Description:** cut glass

Location: House • Great Room

Brand:

Condition: Excellent

Cup & Saucer-hand painted.
Category: Collectibles
Title: Cup & Saucer-hand painted.
Model:

**Location:** House • Living Room **Brand:** Bavaria.

Condition: Excellent

Dog Figure.
Category: Collectibles
Title: Dog Figure.
Model:

**Description:** 

Location: House • Living Room

Brand:

Condition: Excellent

Size: