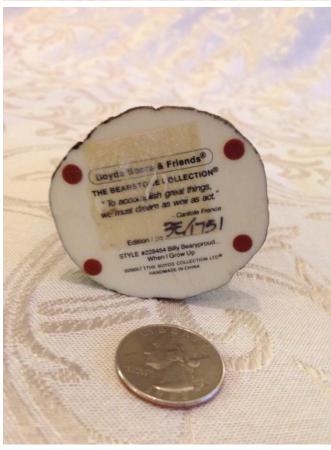

Description: Style 228454

Location: House • Great Room

Brand: Boyds bears Bearstone Collection Condition: Excellent

Cowboy Bear.
Category: Collectibles • Minatures
Title: Cowboy Bear.
Model:

**Description:** Boyds Bears figurine, Style 2247: