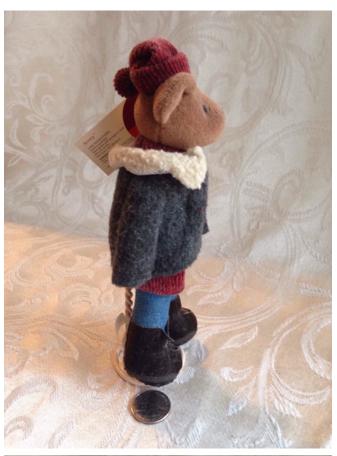

Location: House • Great Room

Brand:

Condition: Excellent

Avery Bear.
Category: Collectibles • Stuffed Animals
Title: Avery Bear.
Model:

**Description:** Russ Berrie "Avery" bear with stand

Location: House • Moms Bedroom • Bookshelf

Brand: Russ Berrie. Condition: Excellent