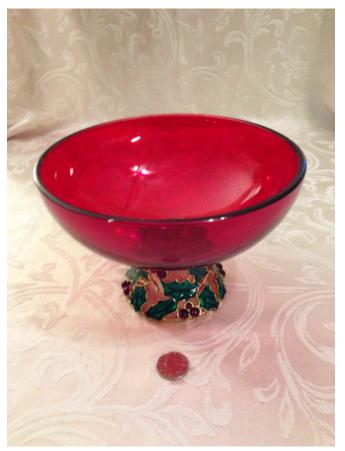

Perfume Bottle.

Category: Collectibles • Glass
Title: Perfume Bottle.
Model:

**Description:** See close up picture for details.

Location: House • Great Room

Brand:

Condition: Excellent

Red Christmas Bowl.

Category: Collectibles • Glass Title: Red Christmas Bowl. Model: