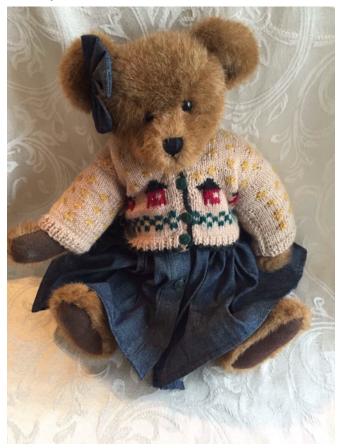

Condition: Excellent

Size: 10"

Boyds Clarissa Bear.
Category: Collectibles • Stuffed Animals

Title: Boyds Clarissa Bear.

Model:

Description: Retired

**Location:** House • Basement • Family Room

Shelves

Brand: Boyds.

Condition: Excellent

**Size:** 15"

Boyds Dark Brown Bear with Red Bow.
Category: Collectibles • Stuffed Animals
Title: Boyds Dark Brown Bear with Red Bow.
Model:

**Description:** The Archive Series #1384