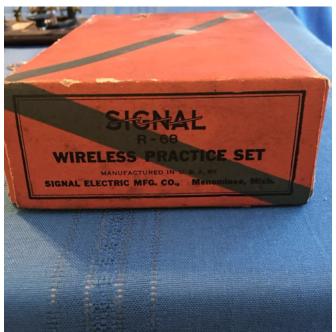

Telegraph
Category: Collectibles • Electronics
Title: Telegraph
Model: R 68

**Description:** 

Location: House • Storage Brand: Signal Condition: Excellent

Bear & Cat Figurine.
Category: Collectibles • Figurine
Title: Bear & Cat Figurine.
Model: