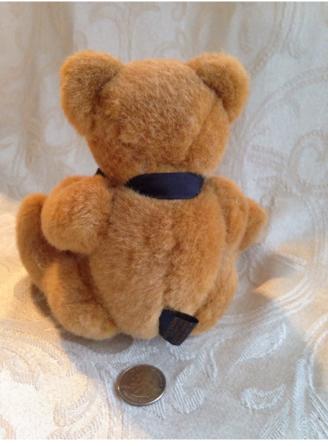

el:

Description:

**Location:** House • Garage Brand: Unknown.
Condition: Excellent
Size: 15" H





Silo. Category: Collectibles • Stuffed Animals
Title: Silo.
Model: Bull
Description: 1985-1998

Location: House • Moms Bedroom • Bookshelf

Brand: Boyds Bears.
Condition: Excellent
Size: 6"







Squeaky Mouse.
Category: Collectibles • Stuffed Animals
Title: Squeaky Mouse.
Model:

Description: Being chewed up by dog, as

we speak.



**Location:** House • Moms Bedroom • Bookshelf

Brand:

Condition: Excellent





### Stuffed Brown Bear.

Category: Collectibles • Stuffed Animals

Title: Stuffed Brown Bear.

Model:

**Description:** Boyds Bears stuffed, brown, posable bear (The Boyds Collection)

Location: House • Moms Bedroom • Wall

Bear Shelf

Brand: Boyds Bears Condition: Excellent









## Stuffed Rabbit.

Category: Collectibles • Stuffed Animals
Title: Stuffed Rabbit.
Model:

**Description:** Russ Stuffed rabbit



Location: House • Moms Bedroom • Bookshelf

Brand: Russ

Condition: Excellent











# **Sweetie Pie Bear.**

Category: Collectibles • Stuffed Animals Title: Sweetie Pie Bear. Model:

Description: Stuffed Bear, Aunt Becky Bearchild,

Style 912052



Location: House • Moms Bedroom • Bookshelf

Brand:

Condition: Excellent







Teddy Bear
Category: Collectibles • Stuffed Animals
Title: Teddy Bear
Model:

**Description:** 

Location: House • Moms Bedroom • Bookshelf Brand: Vermont Teddy Bear 1997 Condition: Excellent Size: 12"



### **White Bear**

Category: Collectibles • Stuffed Animals

Title: White Bear

Model: By Doris Cadwallader

**Description