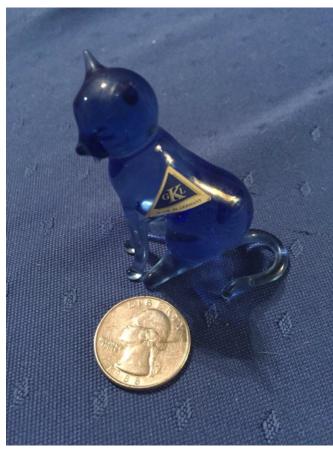

Brand:
Condition: Excellent

Blue Glass Kitty.
Category: Collectibles • Glass
Title: Blue Glass Kitty.
Model:

**Description:** Made in Germany

Location: House • Living Room

Brand:
Condition: Excellent

**Blue Glass Plate.** 