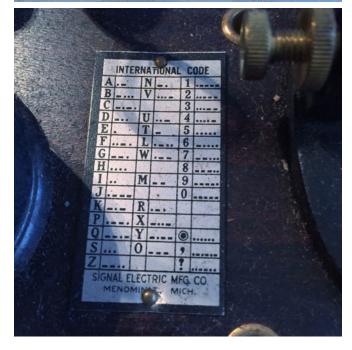

Telegraph
Category: Collectibles • Electronics
Title: Telegraph
Model: R 68

**Description:** 

Location: House • Storage Brand: Signal Condition: Excellent

Bear & Cat Figurine.
Category: Collectibles • Figurine
Title: Bear & Cat Figurine.
Model: