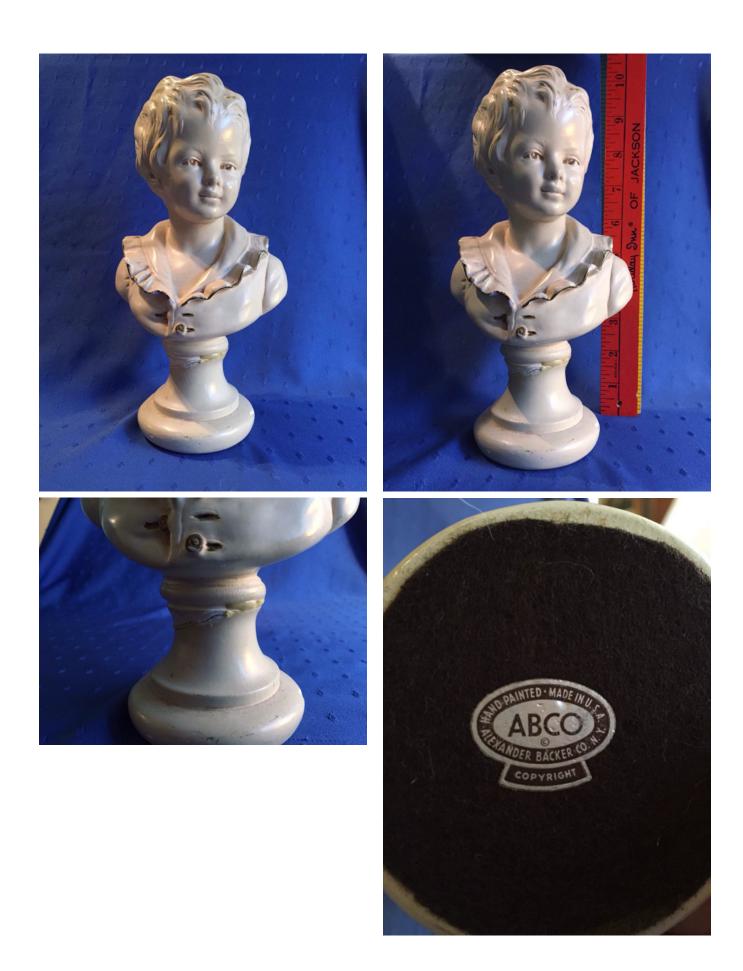

### **Brass Miniature Clock.**

Category: Collectibles Title: Brass Miniature Clock. Model:

Model: Description:

Bust.

Category: Collectibles Title: Bust.

Title: Bust. Model: Description:

Location: House • Living Room

**Brand:** 

Condition: Excellent

Size:

Location: House • Living Room

Brand:

Condition: Excellent