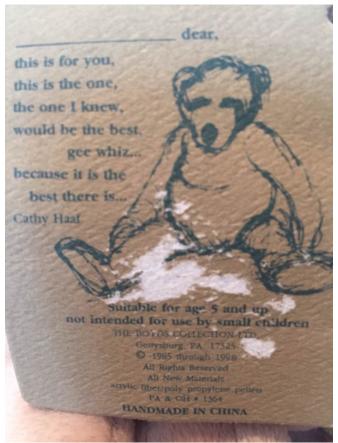

• Shelves

Brand: Boyds.

Condition: Excellent

**Boyds Paddy Bear. Category:** Collectibles • Miscellaneous

Title: Boyds Paddy Bear.

Model:

Description: Copyright 1985-1998

Location: House • Basement • Family Room

Shelves

Brand: Boyds.

Condition: Excellent

**Size:** 10"