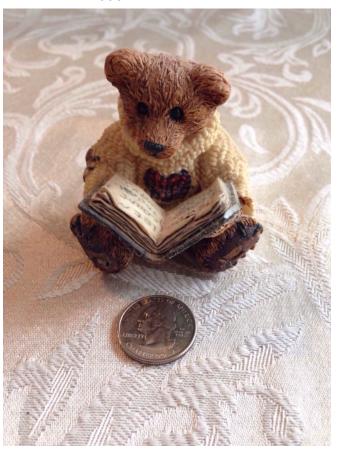

Reading Bear.
Category: Collectibles • Figurine
Title: Reading Bear.
Model:

**Description:** 3" Boyds Bears figurine, Style 2007:

Wilson with Love Sonnets. Copyright

1993

Location: House • Moms Bedroom • Bookshelf

**Brand:** Boyds Bears. **Condition:** Excellent

Sailboat Bear.

Category: Collectibles • Figurine

Title: Sailboat Bear.
Model:

**Description:** Boyds Bears figurine, bear holding sailboat. Style 2012: Christian by the