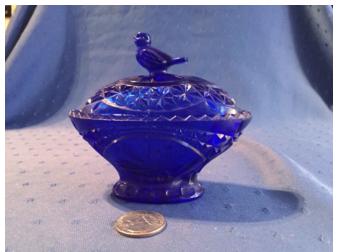

Model:

**Description:** Beautiful blue cobalt Apple.

**Location:** House • Living Room • Wall Cabinet With Glass

Brand:

Condition: Excellent

Cobalt Bowl.

Category: Collectibles • Blue Cobalt Title: Cobalt Bowl.
Model:

**Description:** 

Location: House • Living Room Brand:
Condition: Excellent

Glass Dish.

Category: Collectibles • Blue Cobalt

Title: Glass Dish.
Model:

**Description:** 

Bear Book Ends.

Category: Collectibles • Ceramics Title: Bear Book Ends.