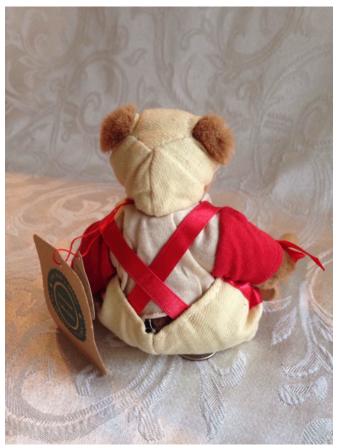

# Red Baseball Bear.

Category: Collectibles • Stuffed Animals Title: Red Baseball Bear. Model:

**Description:** Boyds Bears stuffed baseball bear

with bat

Location: House • Moms Bedroom • Bookshelf

**Brand:** Boyds Bears. **Condition:** Excellent