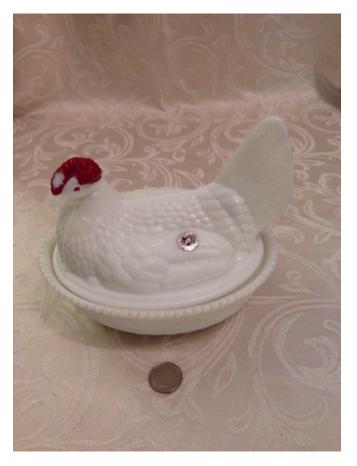

**Description:** 

Location: House • Great Room

Brand: Golden Crown Gerold Porzellian.
Condition: Excellent

Chicken Dish.

Category: Collectibles • Ceramics
Title: Chicken Dish.
Model:

**Description:** Authentic Milk Glass

Location: House • Great Room

Brand:

Condition: Excellent

Chicken gravy bowl & ladle Category: Collectibles • Ceramics Title: Chicken gravy bowl & ladle Model:

**Description:** Ceramic chicken gravy bowl & ladle.