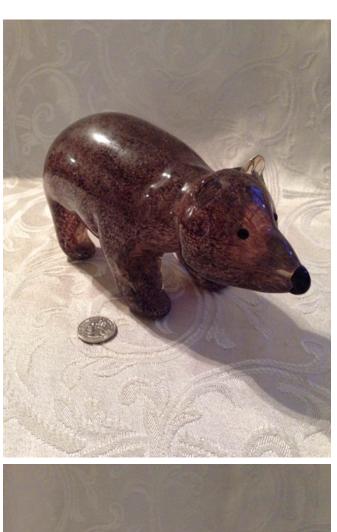

**Description:** 

Location: House • Great Room

Brand:

Condition: Excellent Size: 5 1/2"

Glass Speckled Bear.
Category: Collectibles • Glass
Title: Glass Speckled Bear.
Model:

**Description:** Glass speckled bear