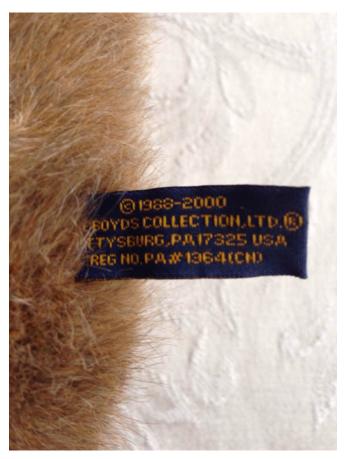

Title: Boyds Gettysburg Bears

Model:

Description: #1364

Location: House • Basement • Family Room

Shelves

**Brand:** Boyds - The Archive Series **Condition:** Excellent

Size: 6'