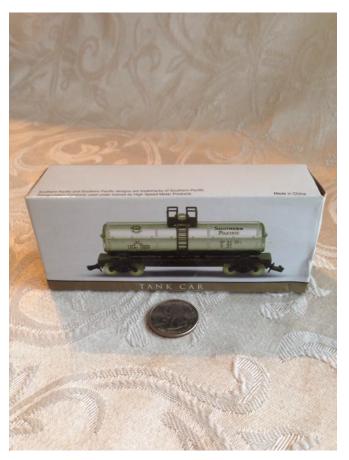

### **Southern Pacific Train.**

Category: Collectibles
Title: Southern Pacific Train.
Model:

**Description:** Miniature plastic Southern Pacific

tank car

Location: House • Moms Bedroom • Bookshelf

Brand:

Condition: Excellent