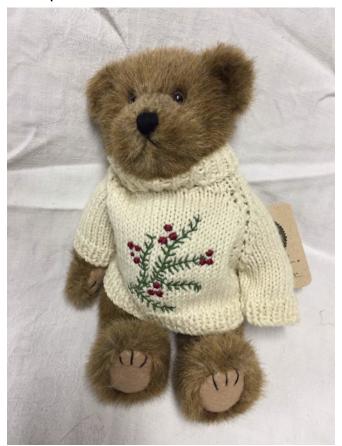

# Boyds Karen A. MullBerry Bear. Category: Collectibles • Miscellaneous

**Title:** Boyds Karen A. MullBerry Bear. **Model:** Style 917364 copyright 1985-00

Description:

Location: House • Basement • Family Room

Shelves

Brand: Boyds.

Condition: Excellent