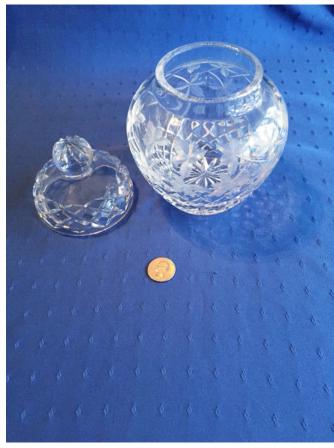

# Crystal Pitcher. Category: Collectibles Title: Crystal Pitcher. Model:

**Description:** cut glass

Location: House • Great Room

Brand:

Condition: Excellent

Crystal Vase.
Category: Collectibles
Title: Crystal Vase.
Model: