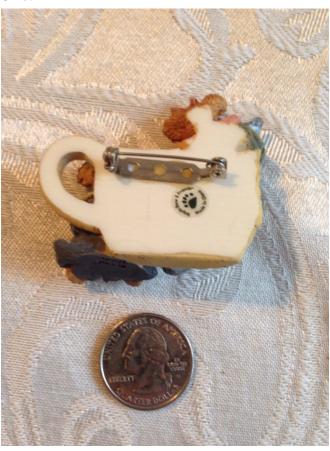

### Bear With Tea Pin.

Category: Collectibles • Ceramics Title: Bear With Tea Pin.

Model:

**Description:** Boyds Bears, The Bearwear

Collection, Style 02000-11: Caitlin...Fine Cup of Tea

Location: House • Moms Bedroom • Bookshelf

**Brand:** Boyds Bears Condition: Excellent