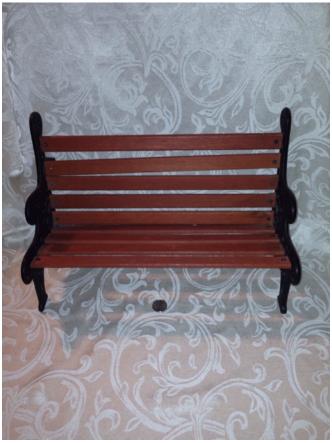

## Doll Bench.

Category: Collectibles • Furniture Title: Doll Bench.

Model: **Description:** 

Location: House • Moms Bedroom

**Brand:** 

Condition: Excellent

Size: