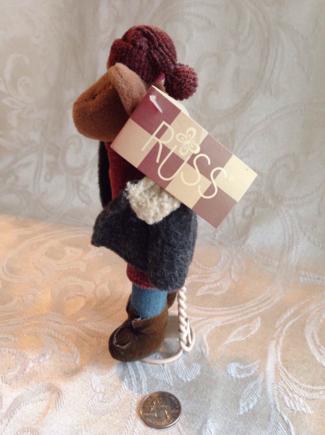

Location: House • Great Room

Brand:

Condition: Excellent

Avery Bear.
Category: Collectibles • Stuffed Animals
Title: Avery Bear.
Model:

**Description:** Russ Berrie "Avery" bear with stand

Location: House • Moms Bedroom • Bookshelf

Brand: Russ Berrie. Condition: Excellent