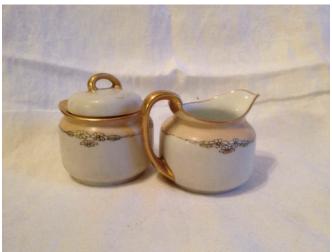

**Description:** cut glass

Location: House • Great Room

Brand:

Condition: Excellent

Cup & Saucer-hand painted.
Category: Collectibles
Title: Cup & Saucer-hand painted.
Model:

**Location:** House • Living Room **Brand:** Bavaria.