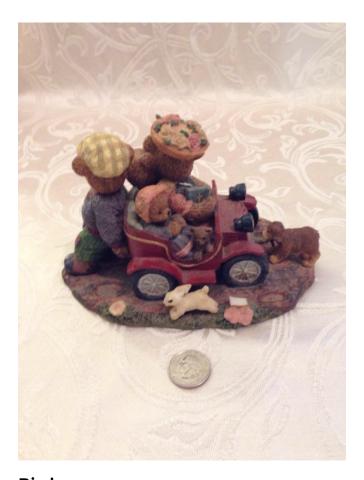

Condition: Excellent

Bears In Car. Category: Collectibles • Minatures
Title: Bears In Car.
Model:

**Description:** 

Location: House • Great Room

Brand:

Condition: Excellent

**Bird** Category: Collectibles • Minatures
Title: Bird
Model: