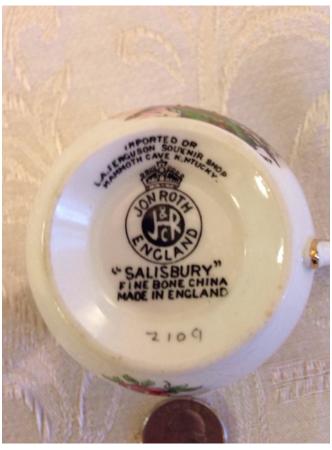

Location: House • Moms Bedroom • Bookshelf

Brand:

Condition: Excellent

Demi Tea Cup.
Category: Collectibles • China
Title: Demi Tea Cup.
Model: Salisbury
Description:

Location: House • Great Room Brand: Jon Roth England Condition: Excellent