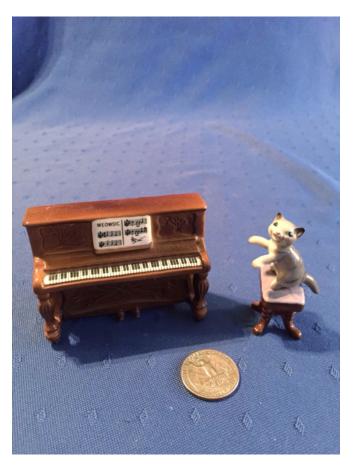

Category: Collectibles Title: Kitty Figure.

Model: Description: Location: House • Living Room

**Brand:** 

Condition: Excellent

Kitty Playing Piano. Category: Collectibles

**Title:** Kitty Playing Piano. **Model:** 

Description:

**Location:** House • Living Room • Wall Cabinet With Glass

**Brand:** 

Condition: Excellent

Large Bear.
Category: Collectibles
Title: Large Bear.
Model:

**Description:** Stuffed Boyds Bear

Location: House • Moms Bedroom • Bookshelf