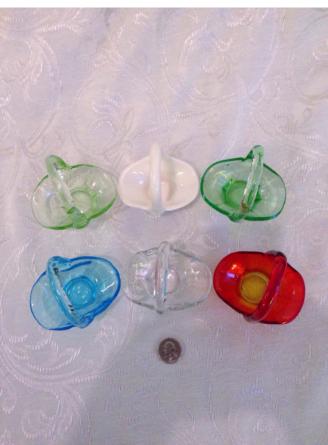

**Description:** 

Location: House • Great Room

Brand:

Condition: Excellent

**Blue Cobalt Glass Basket.** 

Category: Collectibles • Glass
Title: Blue Cobalt Glass Basket.
Model:

**Description:** 

Location: House • Living Room