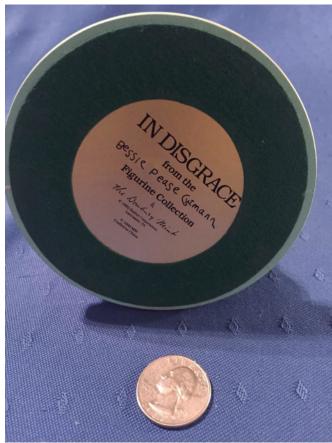

Syrup Cruet.
Category: Collectibles
Title: Syrup Cruet.
Model:

**Description:** cut glass

Location: House • Great Room

Brand:

Condition: Excellent

Time Out Figure "In Disgrace".
Category: Collectibles

Title: Time Out Figure "In Disgrace". Model:

Description:

**Location:** House • Living Room • Wall Cabinet With Glass

Brand: Danbury Mint. Condition: Excellent

Turtle Bell. Category: Collectibles
Title: Turtle Bell.
Model: **Description:** 

Location: House • Living Room Brand:
Condition: Excellent