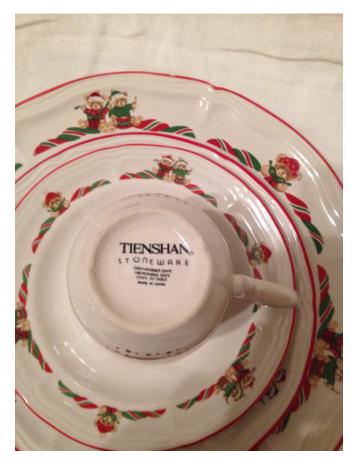

Marked with engraved # 527.

Location: House • Back Porch Brand: Unknown (pic of bottom?)
Condition: Excellent

Christmas Bear Place Setting
Category: Collectibles • Ceramics
Title: Christmas Bear Place Setting
Model:

**Description:** Christmas bear place setting with

cup, saucer, dessert plate, and

dinner plate

Location: House • Back Porch

**Brand:** Tienshan **Condition:** Excellent

**Churchill Mini Pitcher.** 

Category: Collectibles • Ceramics
Title: Churchill Mini Pitcher.
Model: