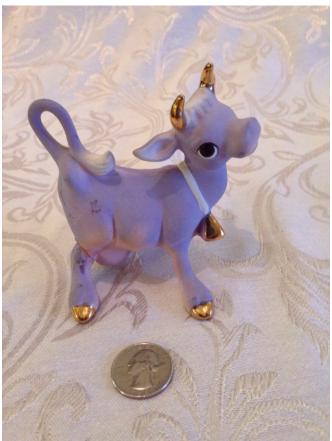

The Purple Cow.
Category: Collectibles • Ceramics
Title: The Purple Cow.
Model:

**Description:** 

Location: House • Great Room

**Brand:** 

Condition: Excellent Size: 3 1/2

Purple Flowers Cup And Saucer.
Category: Collectibles • Ceramics
Title: Purple Flowers Cup And Saucer.
Model: