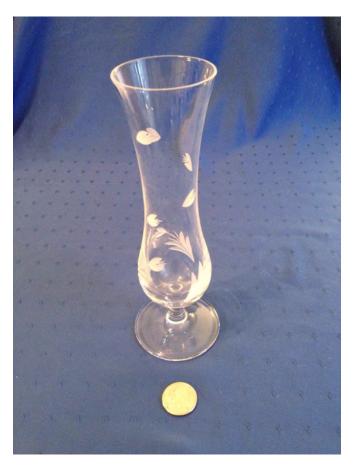

# Crystal Pitcher. Category: Collectibles Title: Crystal Pitcher. Model:

**Description:** cut glass

Location: House • Great Room

Brand:

Condition: Excellent

Crystal Vase.
Category: Collectibles
Title: Crystal Vase.
Model:

**Description:** cut glass

Location: House • Great Room

Brand:

Condition: Excellent

Cup & Saucer-hand painted.
Category: Collectibles
Title: Cup & Saucer-hand painted.
Model:

**Location:** House • Living Room **Brand:** Bavaria.