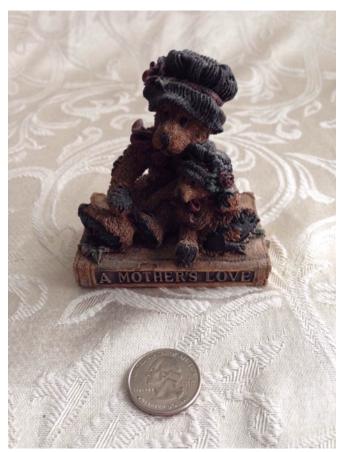

Title: Marble Egg. Model:

Description:

**Location:** House • Living Room • Wall Cabinet With Glass

**Brand:** 

Condition: Excellent

A Mothers Love Bear.

Category: Collectibles Title: A Mothers Love Bear. Model:

**Description:** 3" Boyds Bears Figurine, Style 2201:

Simone de Bearvoire & her Mom.

Copyright 1993

Location: House • Moms Bedroom • Bookshelf

Brand: Boyds.
Condition: Excellent