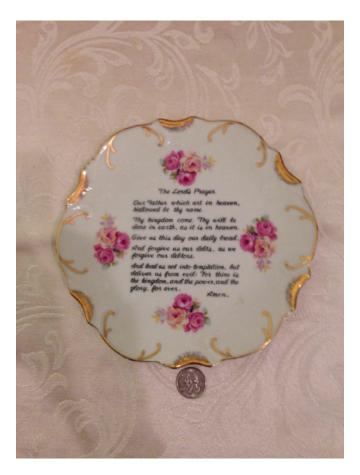

# The Lords Prayer Plate.

Category: Collectibles • Ceramics Title: The Lords Prayer Plate.

Model: Description: Location: House • Great Room

**Brand:** 

Condition: Excellent

**Size:** 8"

Maid Figurine.
Category: Collectibles • Ceramics
Title: Maid Figurine.
Model: