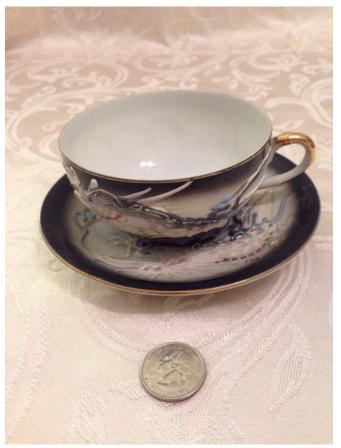

**Description:** cut glass

Location: House • Great Room

Brand:

Condition: Excellent

Cup & Saucer-hand painted.
Category: Collectibles
Title: Cup & Saucer-hand painted.
Model:

**Location:** House • Living Room **Brand:** Bavaria.

Condition: Excellent

Dog Figure.
Category: Collectibles
Title: Dog Figure.
Model:

**Description:** 

Location: House • Living Room

Brand:

Condition: Excellent

Size: