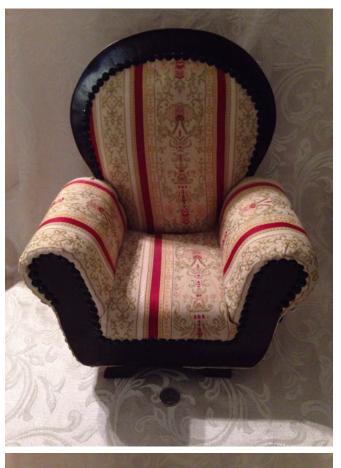

## Doll Chair.

Category: Collectibles • Furniture Title: Doll Chair.

Model: **Description:**  Location: House • Moms Bedroom • Bookshelf

Brand:

Condition: Excellent

Bird Box.

Category: Collectibles • Glass Title: Bird Box.
Model: