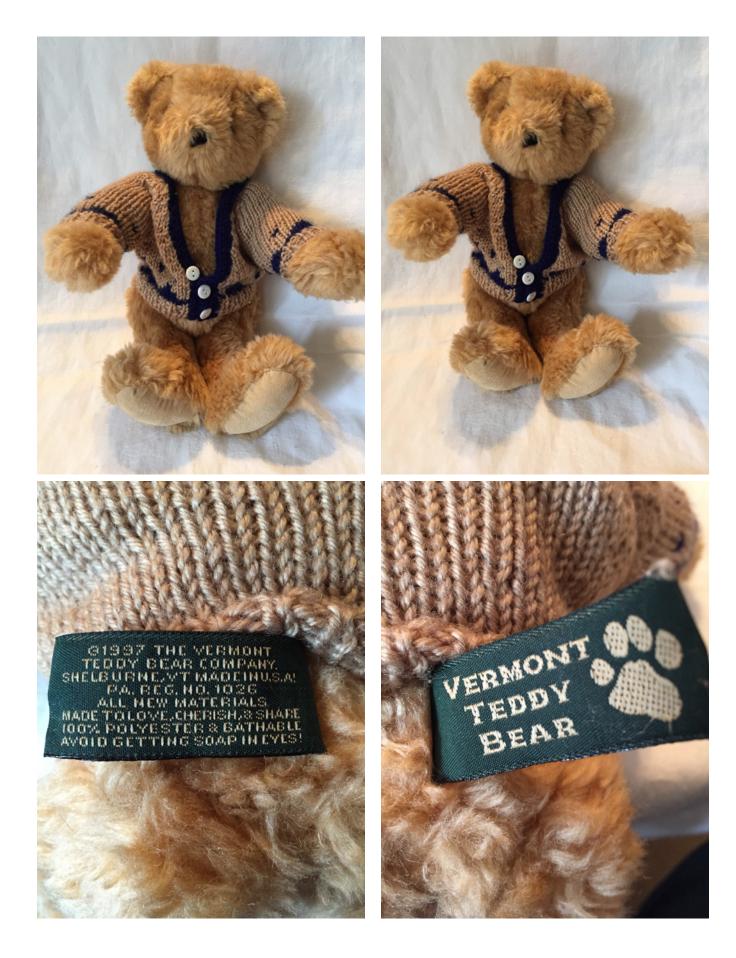

Condition: Excellent

Teddy Bear
Category: Collectibles • Stuffed Animals
Title: Teddy Bear
Model:

**Description:** 

Location: House • Moms Bedroom • Bookshelf Brand: Vermont Teddy Bear 1997 Condition: Excellent Size: 12"