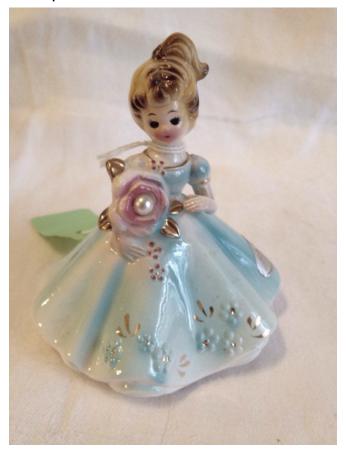

**Brand:** Boyds Bears. **Condition:** Excellent

**China Girl With Flower** Category: Collectibles • Figurine
Title: China Girl With Flower
Model:

**Description:** 

Location: House • Back Porch Brand: Jaseph Originals.
Condition: Excellent

# **China Girl With Flower.**

Category: Collectibles • Figurine
Title: China Girl With Flower.
Model:

**Description:** 

Location: House • Back Porch Brand: Jaseph Originals.
Condition: Excellent