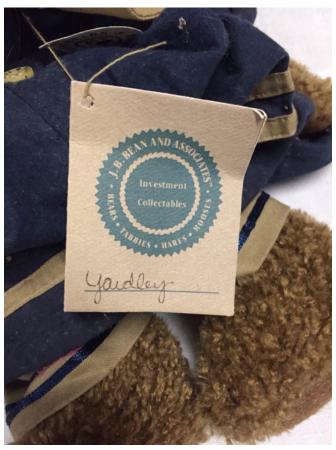

Boyds Yardley Bear.
Category: Collectibles • Miscellaneous

Title: Boyds Yardley Bear. Model: copyright 1985-97 Description: Some mildew

**Location:** House • Basement • Family Room

Shelves

Brand: Boyds.
Condition: Fair