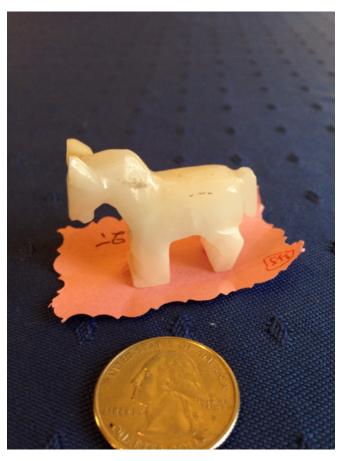

### Horse.

Category: Collectibles • Minatures Title: Horse.
Model:

**Description:** 

Location: House • Great Room

Brand:

Condition: Excellent

Horses. Category: Collectibles • Minatures Title: Horses.
Model: