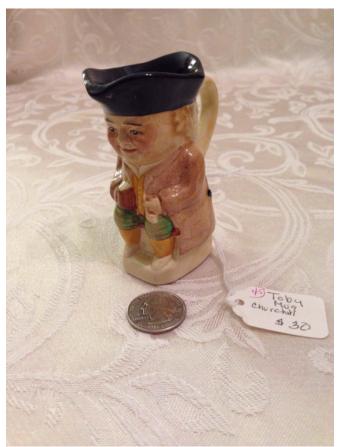

**Description:** Christmas bear place setting with

cup, saucer, dessert plate, and

dinner plate

Location: House • Back Porch

**Brand:** Tienshan **Condition:** Excellent

**Churchill Mini Pitcher.** 

Category: Collectibles • Ceramics
Title: Churchill Mini Pitcher.
Model: