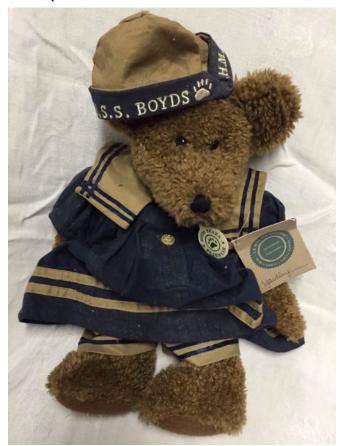

Boyds Yardley Bear.
Category: Collectibles • Miscellaneous

Title: Boyds Yardley Bear. Model: copyright 1985-97 Description: Some mildew

**Location:** House • Basement • Family Room

Shelves

Brand: Boyds.
Condition: Fair