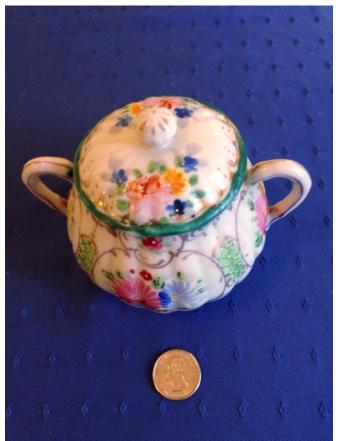

**Description:** cut glass

Location: House • Great Room

Brand:

Condition: Excellent

Cup & Saucer-hand painted.
Category: Collectibles
Title: Cup & Saucer-hand painted.
Model:

**Location:** House • Living Room **Brand:** Bavaria.