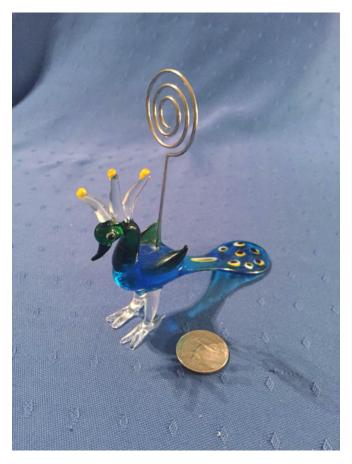

Condition: Excellent

Size:

Glass Peacock Photo/Recipe Holder.

Category: Collectibles • Glass

Title: Glass Peacock Photo/Recipe Holder.

Model: Description: Location: House • Living Room • Wall Cabinet

With Glass

**Brand:** 

Condition: Excellent

Glass Pigs.
Category: Collectibles • Glass
Title: Glass Pigs.
Model:
Description:

Location: House • Great Room

Brand:

Condition: Excellent

Glass Rose. Category: Collectibles • Glass Title: Glass Rose. Model: