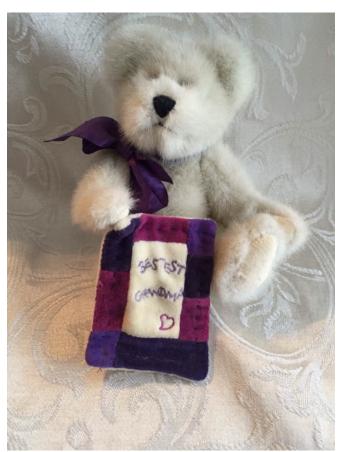

# Boyds Hugabunch Bear. Category: Collectibles • Stuffed Animals

Title: Boyds Hugabunch Bear.

Model:

Description: style# 912093

Location: House • Basement • Family Room

• Shelves Brand: JB Bean Condition: Excellent

Size: 12 1/2"