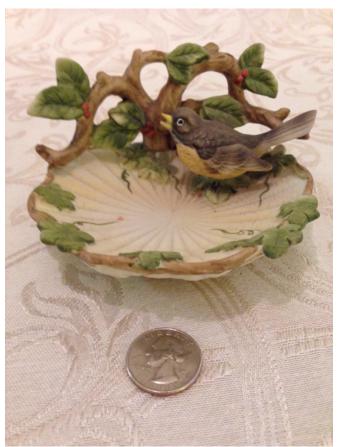

Porcelain Bird Set.

Category: Collectibles Title: Porcelain Bird Set.

Model: **Description:**  Location: House • Living Room

Brand:

Condition: Excellent

Porcelain Birds. Category: Collectibles

Title: Porcelain Birds.