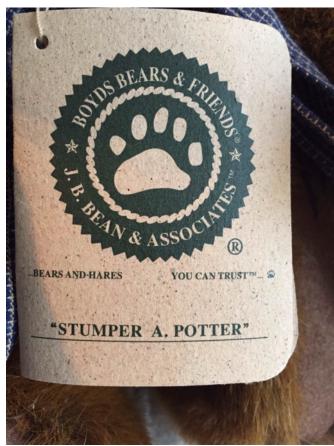

# Boyds Stumper A. Potter Bear. Category: Collectibles • Stuffed Animals

Title: Boyds Stumper A. Potter Bear.

Model:

**Description:** #5152-11-11

**Location:** House • Basement • Family Room

Shelves

Brand: Boyds.

Condition: Excellent

Size: 12"