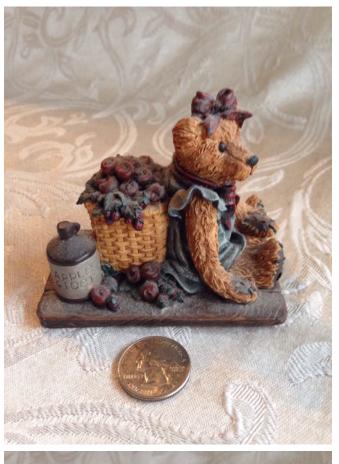

## Cider Bear.

Category: Collectibles • Figurine
Title: Cider Bear.
Model:

**Description:** Boyds Bears bear figurine with

basket of apples; Style 2006. Copyright 1994.

Location: House • Moms Bedroom • Bookshelf

Brand: Boyds Bears. Condition: Excellent

Doll Figurine.
Category: Collectibles • Figurine
Title: Doll Figurine.
Model:

**Description:** 

Location: House • Back Porch Brand: Joseph Originals
Condition: Excellent