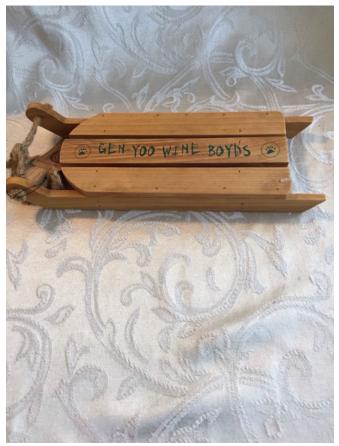

### **Boyds Bear Sled.**

Category: Collectibles • Stuffed Animals

Title: Boyds Bear Sled.

Model: **Description:** 

Location: House • Basement • Family Room

Shelves

Brand: Boyds. Condition: Excellent

Size: 11 3/4" L x 4" W x 1" H