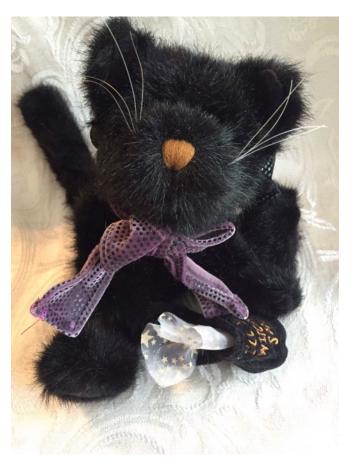

# Boyds Zelda Z. Witchypuss Bear (posable) Category: Collectibles • Stuffed Animals Locat

Title: Boyds Zelda Z. Witchypuss Bear (posable)

Model:

Description: Item#919790

Location: House • Basement • Family Room

• Shelves

Brand: Boyds.

Condition: Excellent

Size: 11 1/2"

**Brown Bear.** 

Category: Collectibles • Stuffed Animals

Title: Brown Bear.

Model: Description: **Location:** House • Basement • Family Room