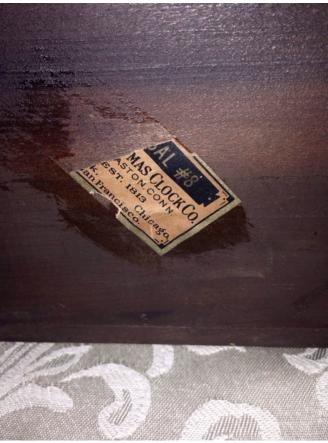

Brand: Boyds Bears
Condition: Excellent

Mantle Clock.
Category: Collectibles
Title: Mantle Clock.
Model:
Description:

Location: House • Moms Bedroom • Bookshelf

Brand: Seth Thomas.
Condition: Excellent

Marble Egg.
Category: Collectibles