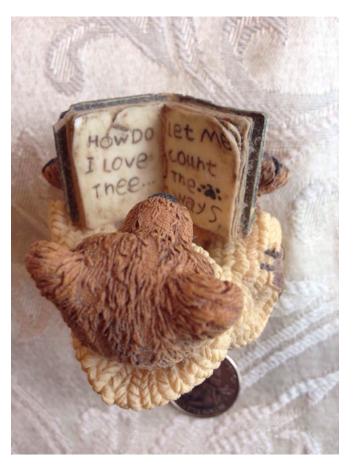

Reading Bear.
Category: Collectibles • Figurine
Title: Reading Bear.
Model:

**Description:** 3" Boyds Bears figurine, Style 2007:

Wilson with Love Sonnets. Copyright

1993

Location: House • Moms Bedroom • Bookshelf

**Brand:** Boyds Bears. **Condition:** Excellent

Sailboat Bear.

Category: Collectibles • Figurine

Title: Sailboat Bear.
Model:

**Description:** Boyds Bears figurine, bear holding sailboat. Style 2012: Christian by the