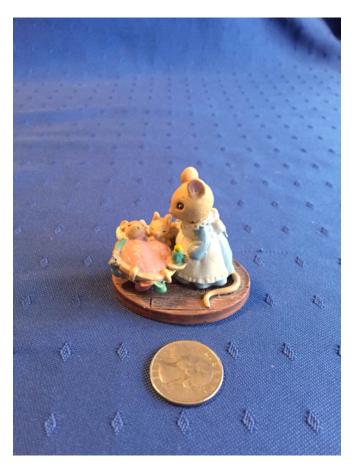

**Description:** Royal Worcester China

Location: House • Great Room

Brand:

Condition: Excellent Size: 6 1/2"

Mice Family.
Category: Collectibles • Ceramics
Title: Mice Family.
Model:
Description:

Location: House • Living Room Brand:
Condition: Excellent