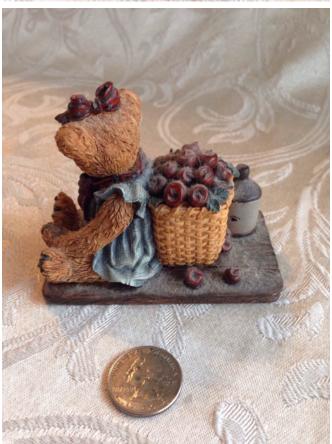

## Cider Bear.

Category: Collectibles • Figurine
Title: Cider Bear.
Model:

**Description:** Boyds Bears bear figurine with

basket of apples; Style 2006. Copyright 1994.

Location: House • Moms Bedroom • Bookshelf

Brand: Boyds Bears. Condition: Excellent

Doll Figurine.
Category: Collectibles • Figurine
Title: Doll Figurine.
Model:

**Description:** 

Location: House • Back Porch Brand: Joseph Originals
Condition: Excellent