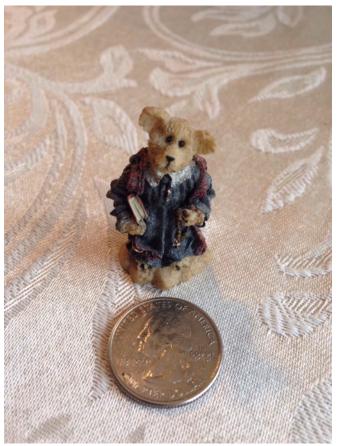

# **Reverend Bruin Bear.**

Category: Collectibles • Minatures Title: Reverend Bruin Bear. Model:

**Description:** Boyds Bear figurine, Boyds Town

Village, Rev Bruin; Copyright 2000

Location: House • Moms Bedroom • Bookshelf

Brand: Boyds Bears. Condition: Excellent