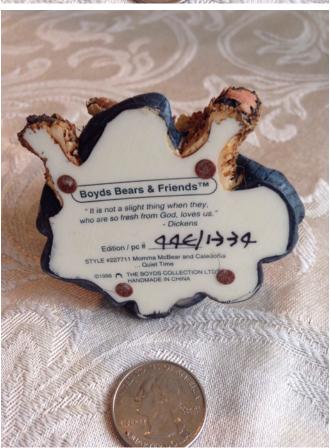

Location: House • Back Porch

Brand: Boyds Bears Condition: Excellent Size: 6 3/4" Tall

Bear Mother And Daughter.
Category: Collectibles • Figurine
Title: Bear Mother And Daughter.
Model:

**Description:** Boyds Bears Figurine, Style 227711:

Momma McBear and

Caledonia...Quiet Time, Copyright

1998

Location: House • Moms Bedroom • Bookshelf

Brand:

Condition: Excellent

Bear Village Building.
Category: Collectibles • Figurine
Title: Bear Village Building.
Model: