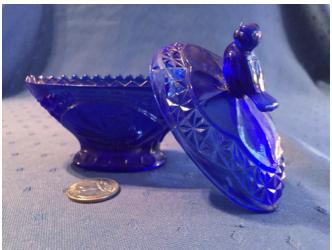

Model:

**Description:** Beautiful blue cobalt Apple.

**Location:** House • Living Room • Wall Cabinet With Glass

Brand:

Condition: Excellent

Cobalt Bowl.

Category: Collectibles • Blue Cobalt Title: Cobalt Bowl.
Model:

**Description:** 

Location: House • Living Room Brand:
Condition: Excellent

Glass Dish.

Category: Collectibles • Blue Cobalt

Title: Glass Dish.
Model:

**Description:** 

Bear Book Ends.

Category: Collectibles • Ceramics Title: Bear Book Ends.