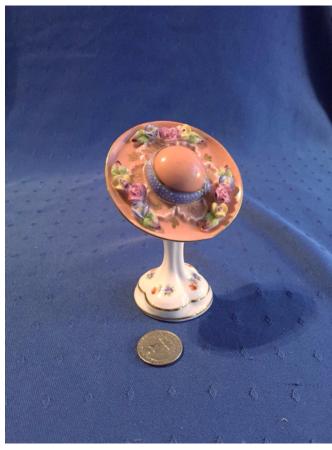

Title: Porcelain Hat Stand.

Model: Description: **Location:** House • Living Room • Wall Cabinet With Glass

**Brand:** 

Condition: Excellent

Porcelain Kitty Set. Category: Collectibles

Title: Porcelain Kitty Set. Model: