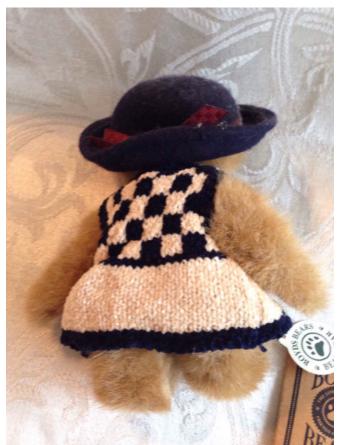

## Caitlin BerriWeather.

Category: Collectibles
Title: Caitlin BerriWeather.
Model:

Description: Stuffed Boyds Bear; Style 02000-31

**Location:** House • Moms Bedroom • Bookshelf

**Brand:** Boyds Bears **Condition:** Excellent