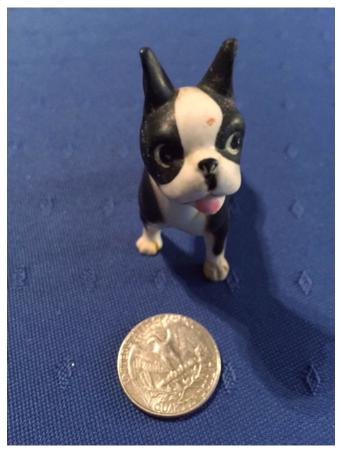

Brand: Avon Condition: Excellent

Porcelain Dog.
Category: Collectibles

Title: Porcelain Dog. Model:

Description:

**Location:** House • Living Room • Wall Cabinet With Glass

**Brand:** 

Condition: Excellent

Porcelain Hat Stand. Category: Collectibles