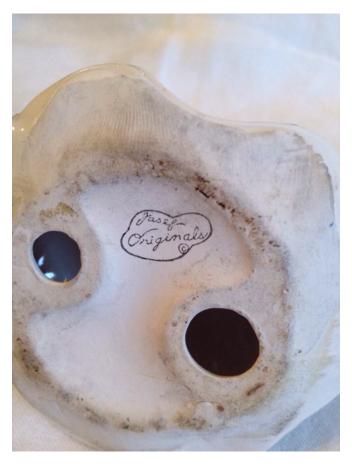

**Brand:** Boyds Bears. **Condition:** Excellent

**China Girl With Flower** Category: Collectibles • Figurine
Title: China Girl With Flower
Model:

**Description:** 

Location: House • Back Porch Brand: Jaseph Originals.
Condition: Excellent

# **China Girl With Flower.**

Category: Collectibles • Figurine
Title: China Girl With Flower.
Model:

**Description:** 

Location: House • Back Porch Brand: Jaseph Originals.
Condition: Excellent