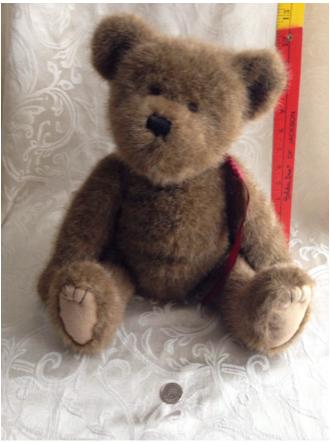

Title: Boyds Gettysburg Bears

Model:

Description: #1364

Location: House • Basement • Family Room

Shelves

**Brand:** Boyds - The Archive Series **Condition:** Excellent

Size: 6'