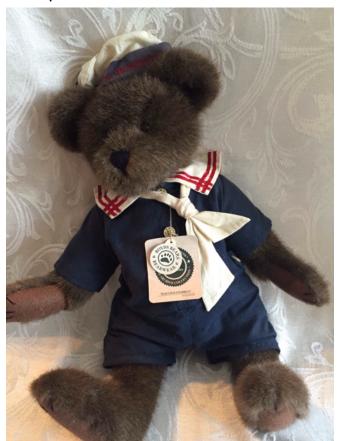

## Boyds Sailor Girl Bear. Category: Collectibles • Miscellaneous

Title: Boyds Sailor Girl Bear.

Model: **Description:**  Location: House • Basement • Family Room

• Shelves

Brand: Boyds.

Condition: Excellent