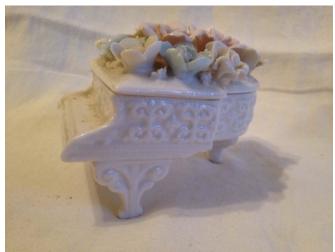

### Piano ceramic container

Category: Collectibles • Ceramics Title: Piano ceramic container Model:

**Description:** Ceramic piano ceramic container

with lid and flowers on top

Location: House • Back Porch

**Brand:** Verathin Condition: Excellent

Pink Flowered Vase.

Category: Collectibles • Ceramics
Title: Pink Flowered Vase.
Model:

**Description:** 

Location: House • Living Room Brand: Condition: Excellent Size: 13"