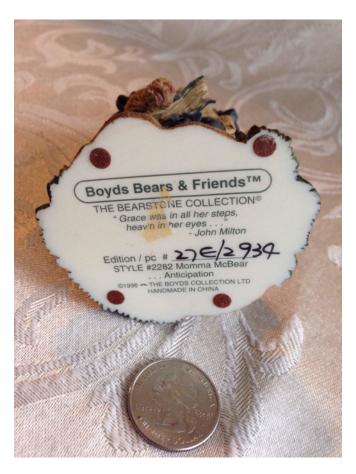

## **Mother Bear.**

Category: Collectibles • Figurine Title: Mother Bear.
Model:

**Description:** Boyds Bears figurine; Style 8892: Momma McBear...Anticipation.

Copyright 1996

Location: House • Moms Bedroom • Bookshelf

Brand: Boyds Bears. Condition: Excellent

Native American figurine
Category: Collectibles • Figurine
Title: Native American figurine
Model:

Description: Native American figurine; resin

Location: House • Back Porch