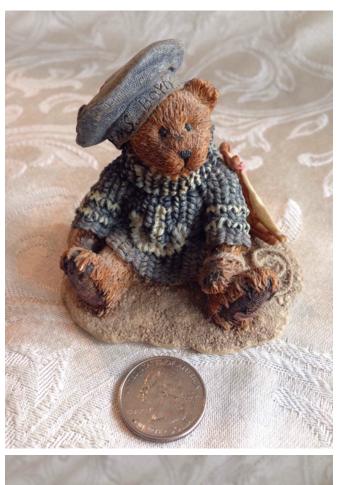

**Brand:** Boyds Bears. **Condition:** Excellent

Sailboat Bear.

Category: Collectibles • Figurine

Title: Sailboat Bear.
Model:

**Description:** Boyds Bears figurine, bear holding sailboat. Style 2012: Christian by the

Sea. Copyright 1993

Location: House • Moms Bedroom • Bookshelf

Brand: Boyds Bears. Condition: Excellent