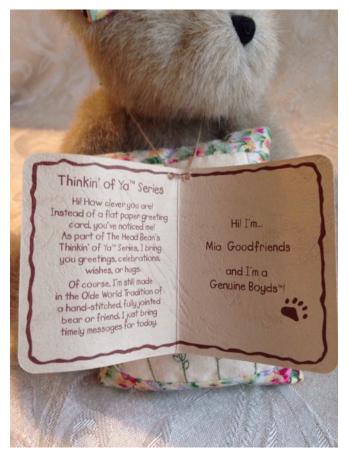

#### Mia Goodfriends Bear.

Category: Collectibles • Stuffed Animals

Title: Mia Goodfriends Bear.

Model:

Description: Boyds Bears stuffed bear, Mia

Goodfriends, with attached embroidered pillow; Style 903027

**Location:** House • Moms Bedroom • Bookshelf

**Brand:** Boyds Bears. **Condition:** Excellent