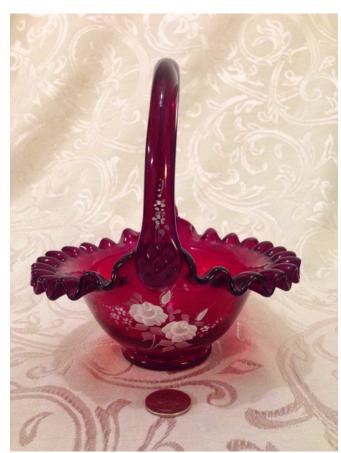

**Description:** ideal for flowers

Location: House • Great Room

Brand:

Condition: Excellent

Red Glass Basket.

Category: Collectibles • Glass Title: Red Glass Basket. Model:

**Description:** Hand painted by Delu L.