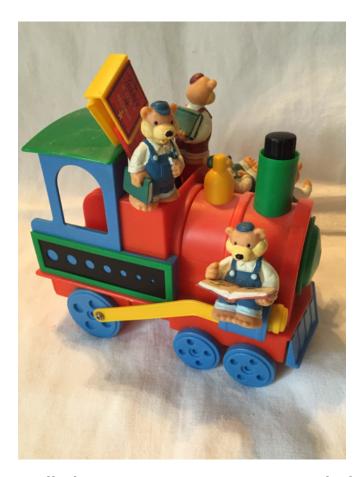

# **Train With Bears**

Category: Collectibles • Toys
Title: Train With Bears
Model:

**Description:** Removable-movable parts

Location: House • Moms Bedroom • Bookshelf

**Brand:** 

Condition: Excellent Size: 5"H x 6" L