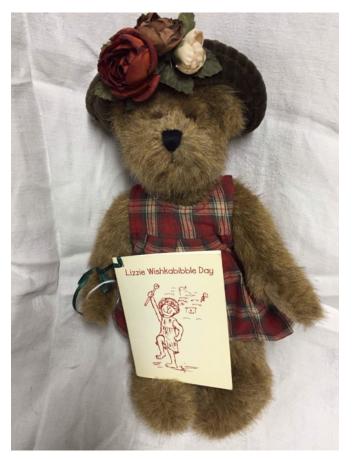

### Boyds Kizzy Wishkabibble Day Bear.

Category: Collectibles • Miscellaneous

Title: Boyds Kizzy Wishkabibble Day Bear.

Model:

Description: copyright 2000

Location: House • Basement • Family Room

Shelves

Brand: Boyds.