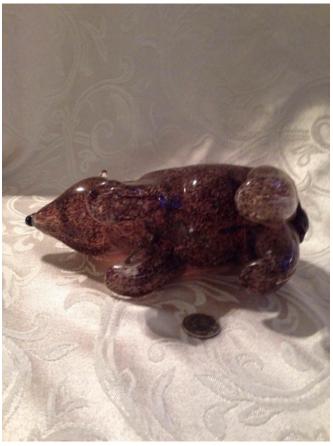

**Description:** 

Location: House • Great Room

Brand:

Condition: Excellent Size: 5 1/2"

Glass Speckled Bear.
Category: Collectibles • Glass
Title: Glass Speckled Bear.
Model:

**Description:** Glass speckled bear