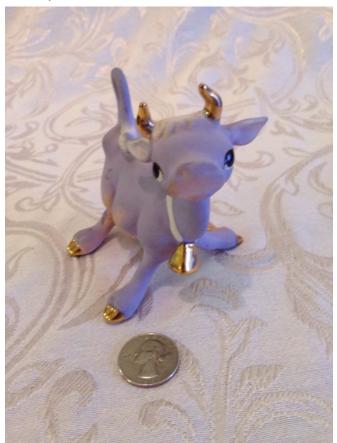

The Purple Cow.
Category: Collectibles • Ceramics
Title: The Purple Cow.
Model:

**Description:** 

Location: House • Great Room

**Brand:** 

Condition: Excellent Size: 3 1/2

Purple Flowers Cup And Saucer.
Category: Collectibles • Ceramics
Title: Purple Flowers Cup And Saucer.
Model: