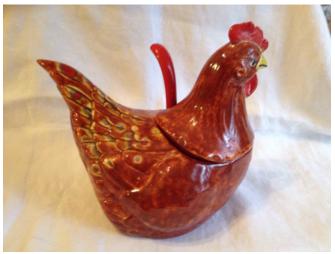

Location: House • Great Room

Brand:

Condition: Excellent

Chicken gravy bowl & ladle Category: Collectibles • Ceramics Title: Chicken gravy bowl & ladle Model:

**Description:** Ceramic chicken gravy bowl & ladle.

Marked with engraved # 527.

Location: House • Back Porch Brand: Unknown (pic of bottom?)
Condition: Excellent

Christmas Bear Place Setting
Category: Collectibles • Ceramics
Title: Christmas Bear Place Setting
Model: