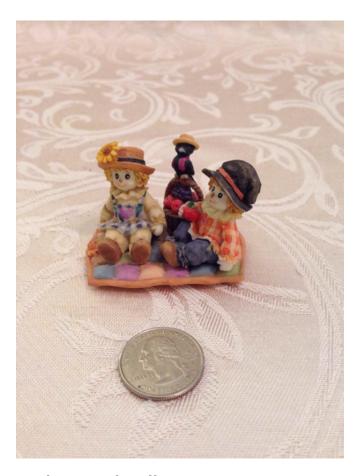

Giraffe. Category: Collectibles
Title: Giraffe.
Model:

Girl Doll.

Category: Collectibles Title: Girl Doll. Model:

Description: Female doll (Goes with boy doll in overalls)

Location: House • Moms Bedroom • Bookshelf