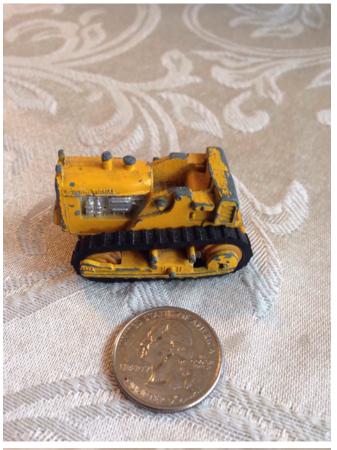

**Description:** 

Location: House • Great Room

Brand:

Condition: Excellent

Mini Bulldozer.

Category: Collectibles • Minatures

Title: Mini Bulldozer.
Model:

**Description:** Mini Dinky, International Skid Shovel, No. 95; by Meccano Ltd, England.

Location: House • Moms Bedroom • Bookshelf

Brand: Meccano Ltd. Condition: Excellent

Miniature Animal Figurines (11)
Category: Collectibles • Minatures
Title: Miniature Animal Figurines (11)
Model:

**Description:** MIniature ceramic animal figurines