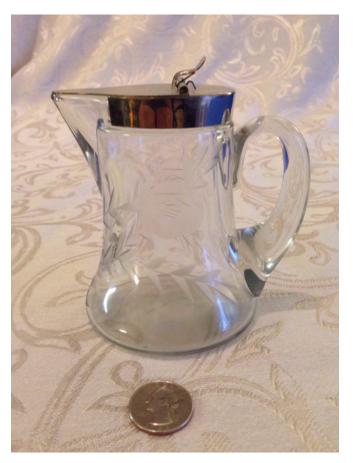

# Crystal Pitcher. Category: Collectibles Title: Crystal Pitcher. Model:

**Description:** cut glass

Location: House • Great Room

Brand:

Condition: Excellent

Crystal Vase.
Category: Collectibles
Title: Crystal Vase.
Model: