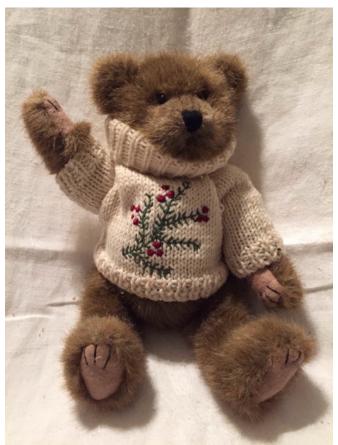

2"





# Boyds Snowman-Bear (posable). Category: Collectibles • Stuffed Animals

Title: Boyds Snowman-Bear (posable).

Model:

Description: 1990-1994

Location: House • Basement • Family Room

• Shelves

Brand: Boyds.

Condition: Excellent Size: 9 1/2"







Boyds Stuffed Bear with Hat & Bow. Category: Collectibles • Stuffed Animals Title: Boyds Stuffed Bear with Hat & Bow.

**Description:** Boyds Collection stuffed bear with

maroon hat and bow; Copyright

1988-2003

Location: House • Garage

Brand: Boyds. Condition: Excellent

Size: 11"





# Boyds Stuffed Bear with Sweater. Category: Collectibles • Stuffed Animals

Title: Boyds Stuffed Bear with Sweater.

**Description:** Boyds Collection stuffed brown bear

with sweater

Location: House • Garage

Brand: Boyds. Condition: Excellent







# Boyds Stumper A. Potter Bear. Category: Collectibles • Stuffed Animals

Title: Boyds Stumper A. Potter Bear.

Model:

**Description:** #5152-11-11



**Location:** House • Basement • Family Room

Shelves

Brand: Boyds.

Condition: Excellent

Size: 12"





## Boyds Sunny Buzzbee (posable). Category: Collectibles • Stuffed Animals

**Title:** Boyds Sunny Buzzbee (posable). **Model:** #52 out of 3600

**Description:** 

Location: House • Basement • Family Room

Shelves

Brand: Boyds.

Condition: Excellent

Size: 11"







# Boyds Tomba Bearski Bear (posable).

Category: Collectibles • Stuffed Animals

Title: Boyds Tomba Bearski Bear (posable).

Model:

Description: 1990-1998



**Location:** House • Basement • Family Room

Shelves

Brand: Boyds.

Condition: Excellent

Size: 14 3/4"