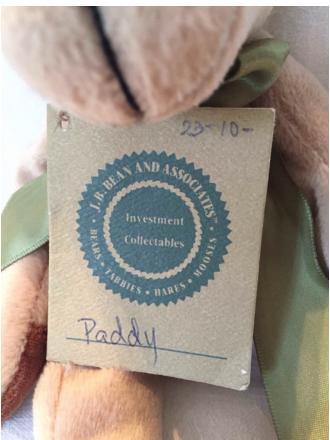

• Shelves

Brand: Boyds.

Condition: Excellent

**Boyds Paddy Bear. Category:** Collectibles • Miscellaneous

Title: Boyds Paddy Bear.

Model:

Description: Copyright 1985-1998

Location: House • Basement • Family Room

Shelves

Brand: Boyds.

Condition: Excellent

**Size:** 10"