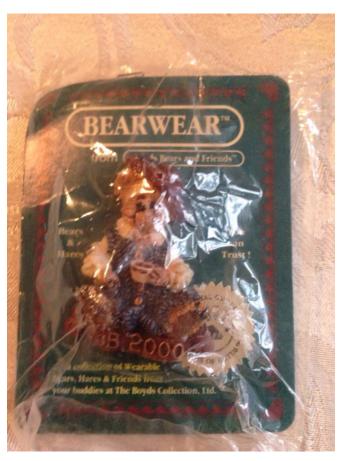

### Bear With Tea Pin.

Category: Collectibles • Ceramics Title: Bear With Tea Pin.

Model:

**Description:** Boyds Bears, The Bearwear

Collection, Style 02000-11: Caitlin...Fine Cup of Tea

Location: House • Moms Bedroom • Bookshelf

**Brand:** Boyds Bears Condition: Excellent