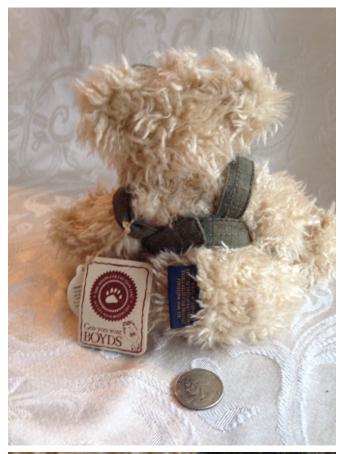

## Weedsalot Bear.

Category: Collectibles • Figurine Title: Weedsalot Bear. Model:

Description: Boyds Bear stuffed bear; Tillie

Weedsalot, Style 903020

Location: House • Moms Bedroom • Bookshelf

Brand: Boyds Bears Condition: Excellent