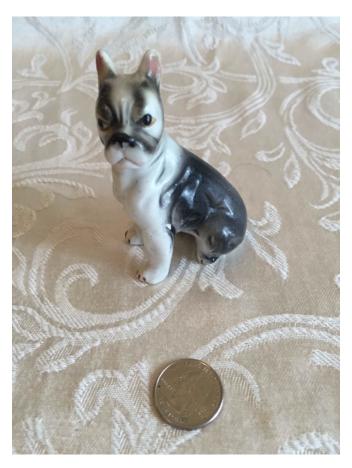

**Description:** 

Location: House • Great Room

Brand:

Condition: Excellent

Boxer Dog.
Category: Collectibles • Minatures
Title: Boxer Dog.
Model:
Description:

Location: House • Great Room

Brand:

Condition: Excellent