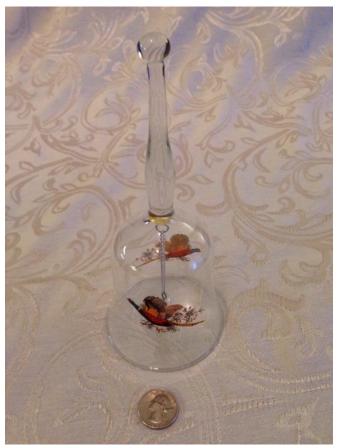

**Description:** See close up picture for details.

Location: House • Great Room

Brand:

Condition: Excellent

Crystal Baskets.
Category: Collectibles • Glass
Title: Crystal Baskets.

Model:

Description: two baskets have a cracked handle

Perfume Bottle.

Category: Collectibles • Glass
Title: Perfume Bottle.
Model:

**Description:** See close up picture for details.

Location: House • Great Room

Brand:

Condition: Excellent

Red Christmas Bowl.

Category: Collectibles • Glass Title: Red Christmas Bowl. Model: