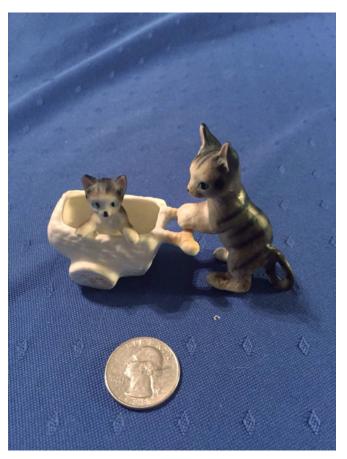

Title: Porcelain Hat Stand.

Model: Description: **Location:** House • Living Room • Wall Cabinet With Glass

**Brand:** 

Condition: Excellent

Porcelain Kitty Set. Category: Collectibles

Title: Porcelain Kitty Set. Model: