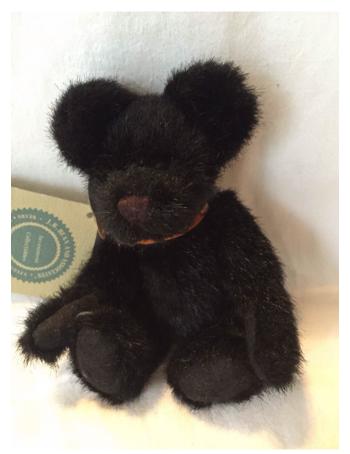

#### Boyds Black stone Bear (Posable).

Category: Collectibles • Miscellaneous

Title: Boyds Black stone Bear (Posable).

Model:

Description: Copyright 1985-1998

Location: House • Basement • Family Room

Shelves

Brand: Boyds.

Condition: Excellent

**Size:** 6"

Boyds Cuddles Bear.
Category: Collectibles • Miscellaneous

Title: Boyds Cuddles Bear.

Model: **Description:** 

**Location:** House • Basement • Family Room

Shelves