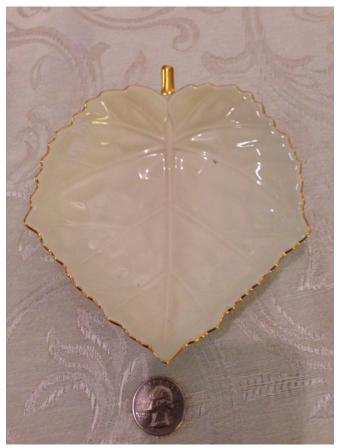

Location: House • Great Room

Brand: HJ&G Condition: Excellent

Leaf Dish.

Category: Collectibles • Ceramics
Title: Leaf Dish.
Model:

**Description:** 

Location: House • Great Room

Brand: Lenox
Condition: Excellent