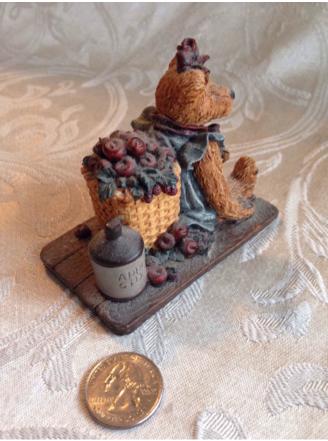

## Cider Bear.

Category: Collectibles • Figurine
Title: Cider Bear.
Model:

**Description:** Boyds Bears bear figurine with

basket of apples; Style 2006. Copyright 1994.

Location: House • Moms Bedroom • Bookshelf

Brand: Boyds Bears. Condition: Excellent

Doll Figurine.
Category: Collectibles • Figurine
Title: Doll Figurine.
Model:

**Description:** 

Location: House • Back Porch Brand: Joseph Originals
Condition: Excellent