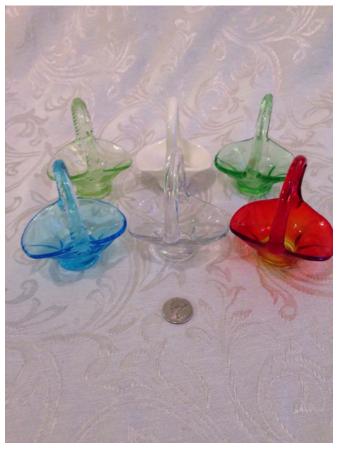

**Description:** 

Location: House • Great Room

Brand:

Condition: Excellent

**Blue Cobalt Glass Basket.** 

Category: Collectibles • Glass
Title: Blue Cobalt Glass Basket.
Model:

**Description:** 

Location: House • Living Room