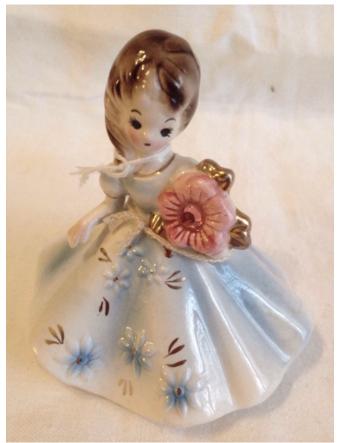

**Brand:** Boyds Bears. **Condition:** Excellent

**China Girl With Flower** Category: Collectibles • Figurine
Title: China Girl With Flower
Model:

**Description:** 

Location: House • Back Porch Brand: Jaseph Originals.
Condition: Excellent

# **China Girl With Flower.**

Category: Collectibles • Figurine
Title: China Girl With Flower.
Model:

**Description:** 

Location: House • Back Porch Brand: Jaseph Originals.
Condition: Excellent