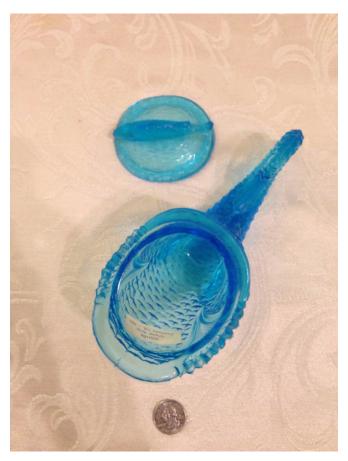

**Brand:** 

Condition: Excellent

Blue Dolphin Dish.
Category: Collectibles • Ceramics
Title: Blue Dolphin Dish.
Model:
Description:

Location: House • Great Room

Brand:

Condition: Excellent Size: 8" L

Butterfly Dish.
Category: Collectibles • Ceramics
Title: Butterfly Dish.
Model: