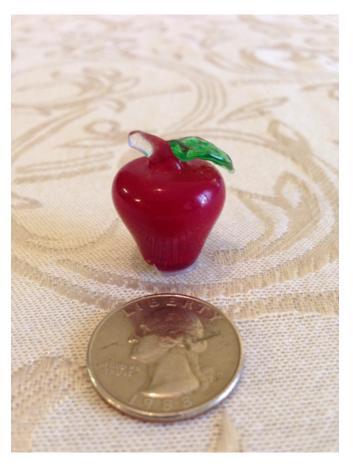

# Flower Vases.

Category: Collectibles • Minatures Title: Flower Vases.
Model:

**Description:** Glass

Location: House • Great Room

Brand:

Condition: Excellent Size: 4 1/2"

Glass Apple.
Category: Collectibles • Minatures
Title: Glass Apple.
Model:

**Description:** 

Location: House • Great Room

Brand:

Condition: Excellent

Goose. Category: Collectibles • Minatures Title: Goose.
Model:

**Description:** 

Location: House • Great Room

Brand: