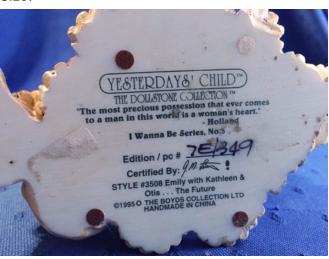

## "Yesterday's Child" Figure.

Category: Collectibles

Title: "Yesterday's Child" Figure. Model:

Model: Description:

**Location:** House • Living Room **Brand:** The Dollstone Collection.

Condition: Excellent