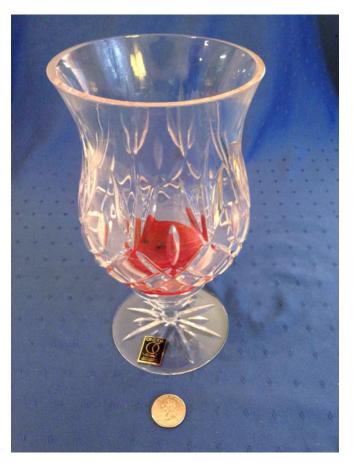

## Crystal Candle Holder. Category: Collectibles • Glass

Title: Crystal Candle Holder.

Model:

Description: 24% lead hand cut

Location: House • Great Room

**Brand:** Oneida Crystal Condition: Excellent

Crystal Dish.
Category: Collectibles • Glass
Title: Crystal Dish.
Model: