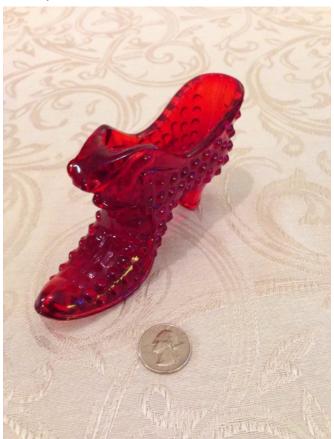

Category: Collectibles • Glass
Title: Blue Glass Plate.
Model:

**Description:** 

Location: House • Great Room

Brand:

Condition: Excellent Size: 11 1/2" Diameter

Blue Glass Slipper.
Category: Collectibles • Glass
Title: Blue Glass Slipper.
Model:

**Description:** Hand painted by S Fisher

Location: House • Great Room

Brand:

Condition: Excellent

Blue Glass Slipper.
Category: Collectibles • Glass
Title: Blue Glass Slipper.
Model:

**Description:** 

Location: House • Great Room