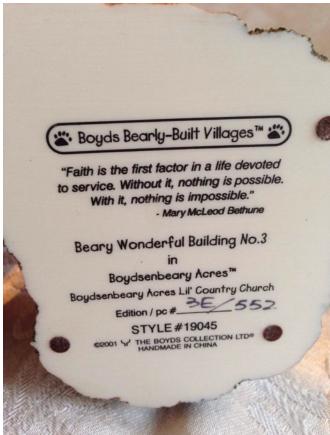

# Singing Bears In A Church. Category: Collectibles • Ceramics

Title: Singing Bears In A Church. Model:

**Description:** Boyds Bears, Bearly Wonderful

Building No 3; Boydsenbeary Acres Lil Country Church. Style 19045;

Copyright 2001

Location: House • Moms Bedroom • Bookshelf

Brand: Boyds Bears Condition: Excellent