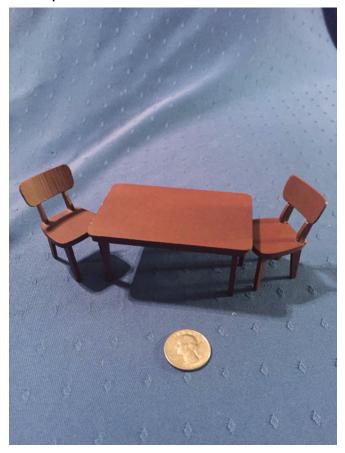

# Miniature Table & Chairs-wood.

Category: Collectibles • Minatures Title: Miniature Table & Chairs-wood.

Model: Description:

Location: House • Living Room

**Brand:** 

Condition: Excellent

Size: