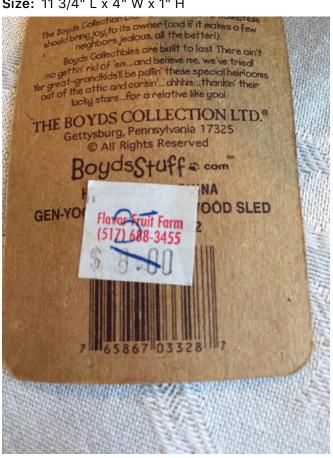

### **Boyds Bear Sled.**

Category: Collectibles • Stuffed Animals

Title: Boyds Bear Sled.

Model: **Description:** 

Location: House • Basement • Family Room

Shelves

Brand: Boyds. Condition: Excellent

Size: 11 3/4" L x 4" W x 1" H