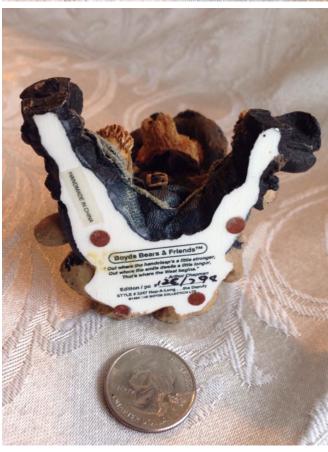

Bear Figure (posable).
Category: Collectibles
Title: Bear Figure (posable).
Model:

**Description:** 

Location: House • Living Room

Brand:

Condition: Excellent

Size:

Bear Figure (posable). Category: Collectibles

Title: Bear Figure (posable).

Model: **Description:**  Location: House • Living Room

Brand:

Condition: Excellent

Bear Inside Bear.

Category: Collectibles Title: Bear Inside Bear. Model:

Description: Boyds Bears Figurines; Smaller bear