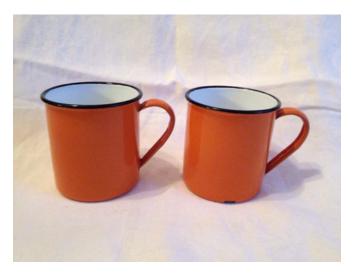

**Description:** Set of 2 metal mugs

Location: House • Back Porch

Brand:

**Condition:** Excellent

Mugs (2)
Category: Collectibles • Metal
Title: Mugs (2)

Model:

Description: Set of 2 green & white mugs

Baby And Doll.
Category: Collectibles • Minatures
Title: Baby And Doll.