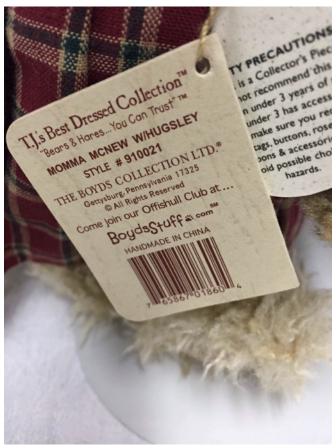

## Boyds Momma Mcnew with Hugley Bear. Category: Collectibles • Miscellaneous Loc

Title: Boyds Momma Mcnew with Hugley Bear.

Model: copyright 1990-99

**Description:** style 910021 with stand two bears

Location: House • Basement • Family Room

• Shelves

Brand: Boyds.

Condition: Excellent

**Boyds Paddy Bear. Category:** Collectibles • Miscellaneous

Title: Boyds Paddy Bear.

Model:

Description: Copyright 1985-1998

Location: House • Basement • Family Room