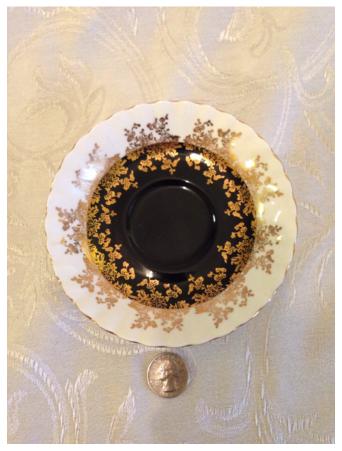

# Gold And Black Tea Cup And Saucer. Category: Collectibles • China Title: Gold And Black Tea Cup And Saucer. Model:

**Description:** 

Location: House • Great Room Brand: Royal Albert, Regal Series
Condition: Excellent