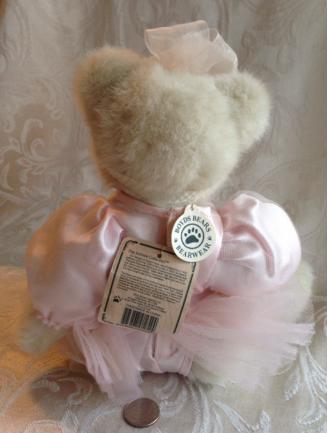

Location: House • Moms Bedroom • Bookshelf

Brand: Boyds Bears Condition: Fair

Tippeetoes Bear.
Category: Collectibles • Figurine
Title: Tippeetoes Bear.
Model:

**Description:** Boyds Bears stuffed ballet girl bear; "Aubree Tippeetoes". Style 912054.

Location: House • Moms Bedroom • Bookshelf

Brand: Boyds Bears Condition: Excellent