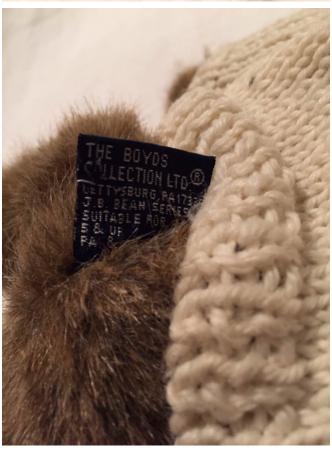

# Boyds Stumper A. Potter Bear. Category: Collectibles • Stuffed Animals

Title: Boyds Stumper A. Potter Bear.

Model:

**Description:** #5152-11-11

**Location:** House • Basement • Family Room

Shelves

Brand: Boyds.

Condition: Excellent

Size: 12"