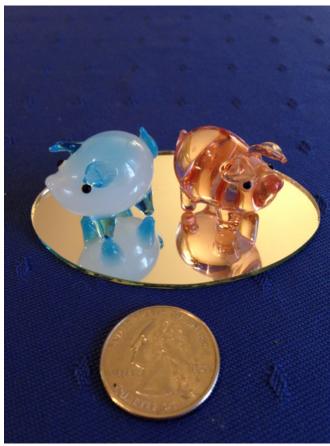

**Brand:** 

Condition: Excellent

Glass Pigs.
Category: Collectibles • Glass
Title: Glass Pigs.
Model:
Description:

Location: House • Great Room

Brand:

Condition: Excellent

Glass Rose. Category: Collectibles • Glass Title: Glass Rose. Model: