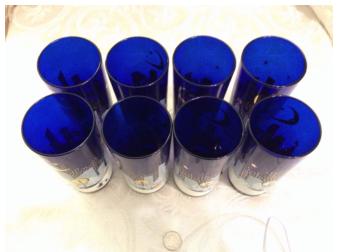

#### Christmas Glasses.

Category: Collectibles • Miscellaneous

Title: Christmas Glasses.

Model: **Description:** 

Cottage Plate Nightlight.

Category: Collectibles • Miscellaneous Title: Cottage Plate Nightlight.

Model: **Description:**  Location: House • Great Room

**Brand:** 

Condition: Excellent

**Size:** 12 oz.

Location: House • Great Room

**Brand:** 

Condition: Excellent

Dinner Bell.