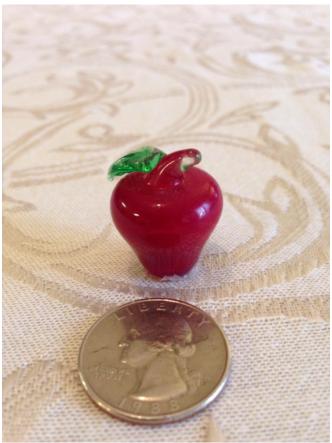

# Flower Vases.

Category: Collectibles • Minatures Title: Flower Vases.
Model:

**Description:** Glass

Location: House • Great Room

Brand:

Condition: Excellent Size: 4 1/2"

Glass Apple.
Category: Collectibles • Minatures
Title: Glass Apple.
Model:

**Description:** 

Location: House • Great Room

Brand:

Condition: Excellent

Goose. Category: Collectibles • Minatures Title: Goose.
Model:

**Description:** 

Location: House • Great Room

Brand: