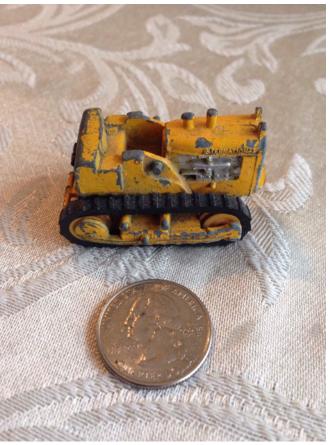

**Description:** 

Location: House • Great Room

Brand:

Condition: Excellent

Mini Bulldozer.

Category: Collectibles • Minatures

Title: Mini Bulldozer.
Model:

**Description:** Mini Dinky, International Skid Shovel, No. 95; by Meccano Ltd, England.

Location: House • Moms Bedroom • Bookshelf

Brand: Meccano Ltd. Condition: Excellent

Miniature Animal Figurines (11)
Category: Collectibles • Minatures
Title: Miniature Animal Figurines (11)
Model:

**Description:** MIniature ceramic animal figurines