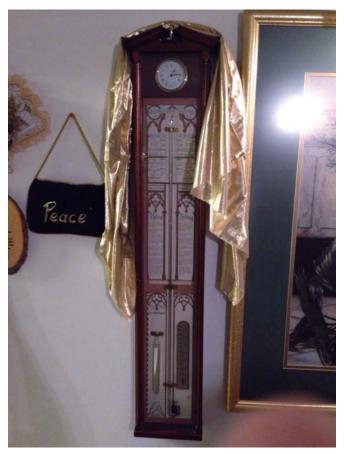

# Wall Thermometer, Barometer, and Clock. Category: Collectibles • Wood Title: Wall Thermometer, Barometer, and Clock. Model: Condition: Excellent

**Description:** 