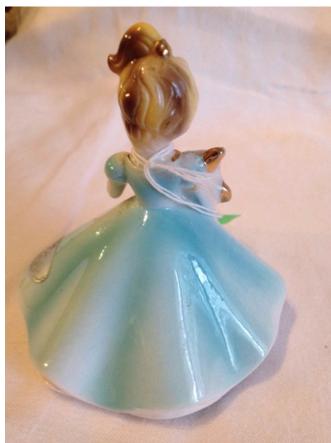

**Brand:** Boyds Bears. **Condition:** Excellent

**China Girl With Flower** Category: Collectibles • Figurine
Title: China Girl With Flower
Model:

**Description:** 

Location: House • Back Porch Brand: Jaseph Originals.
Condition: Excellent

# **China Girl With Flower.**

Category: Collectibles • Figurine
Title: China Girl With Flower.
Model:

**Description:** 

Location: House • Back Porch Brand: Jaseph Originals.
Condition: Excellent