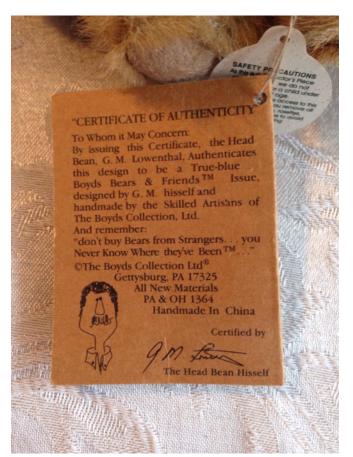

## Caitlin BerriWeather.

Category: Collectibles
Title: Caitlin BerriWeather.
Model:

Description: Stuffed Boyds Bear; Style 02000-31

**Location:** House • Moms Bedroom • Bookshelf

**Brand:** Boyds Bears **Condition:** Excellent