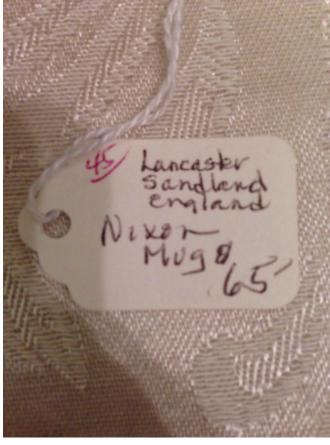

Brand: Nippon.
Condition: Excellent

Nippon Nappy.
Category: Collectibles • Ceramics
Title: Nippon Nappy.
Model:

**Description:** 

Location: House • Great Room

Brand: Nippon.
Condition: Excellent

Nixon Mini Pitcher.

Category: Collectibles • Ceramics
Title: Nixon Mini Pitcher.
Model:

**Description:** 

Location: House • Great Room

Brand: England.
Condition: Excellent