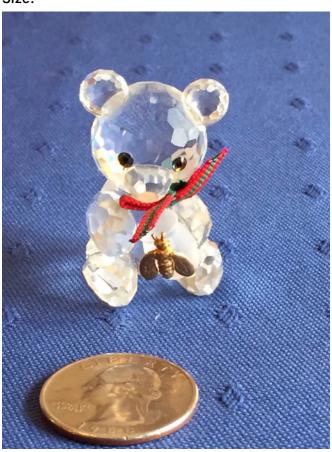

Hop-A-Long...the Deputy. Copyright

1994

**Location:** House • Moms Bedroom • Bookshelf

**Brand:** Boyds Bears. **Condition:** Excellent

Crystal Bear.
Category: Collectibles • Minatures
Title: Crystal Bear.
Model:

**Description:** 

Location: House • Great Room

**Brand:** 

Condition: Excellent

Size: