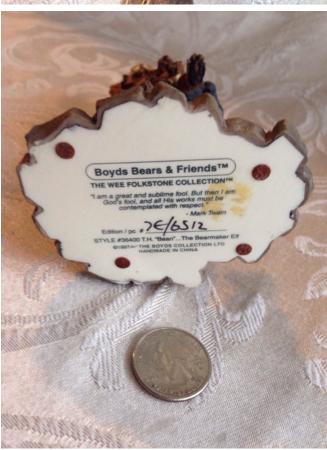

## Bearmaker Elf.

Category: Collectibles • Figurine Title: Bearmaker Elf. Model:

**Description:** Boyds Bears figurine, The Wee Folkstone Collection; Style 36400:

T.H. Bean...the Bearmaker Elf.

Copyright 1997

**Location:** House • Moms Bedroom • Bookshelf

**Brand:** Boyds Bears. **Condition:** Excellent

Birthday Bear.
Category: Collectibles • Figurine
Title: Birthday Bear.
Model:

**Description:** Boyds Bears figurine, Style 2275: M.