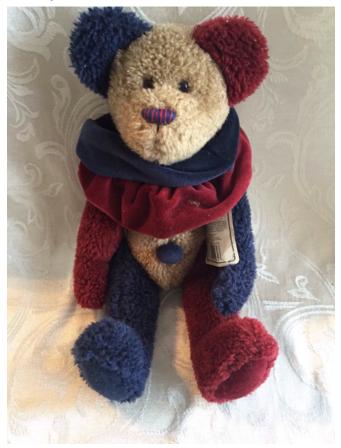

# Boyds Mr. Bojingles Bear. Category: Collectibles • Stuffed Animals

Title: Boyds Mr. Bojingles Bear.

Model:

Description: 91264

**Location:** House • Basement • Family Room

Shelves

Brand: Boyds.

Condition: Excellent

Size: 14 1/2"

Boyds Nickleby S. Claus Bear. Category: Collectibles • Stuffed Animals

Title: Boyds Nickleby S. Claus Bear.

Model:

Description: Style #83005

**Location:** House • Basement • Family Room

Shelves