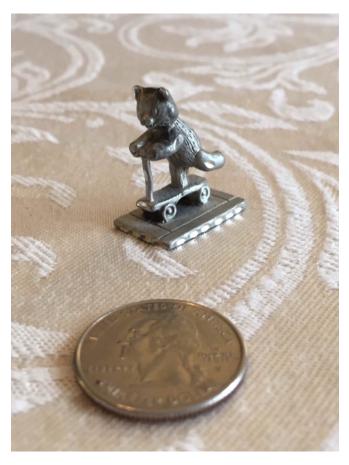

# Bear on Skateboard.

Category: Collectibles • Minatures Title: Bear on Skateboard. Model:

**Description:** Miniature pewter bear on

skateboard. Approximate size of a

dime.

Location: House • Great Room

Brand:

Condition: Excellent

Bears In Car. Category: Collectibles • Minatures
Title: Bears In Car.
Model:

**Description:** 

Location: House • Great Room

Brand:

Condition: Excellent

**Bird** Category: Collectibles • Minatures
Title: Bird
Model: