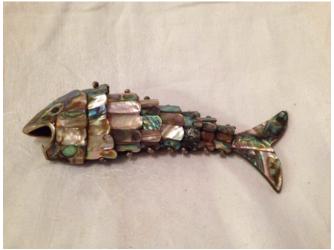

Condition: Excellent Size: Holds 4 oz.

Fish, Decorative
Category: Collectibles • Metal
Title: Fish, Decorative

Model:

**Description:** Decorative fish

Category: Collectibles • Metal

Title: Metal Barnums Animal Crackers

Model: **Description:** 

Location: House • Storage

**Brand:** Nabisco Condition: Excellent

Size: 8" L 6" W 2 1/2" H

Location: House • Back Porch

Mugs (2)
Category: Collectibles • Metal
Title: Mugs (2)
Model: