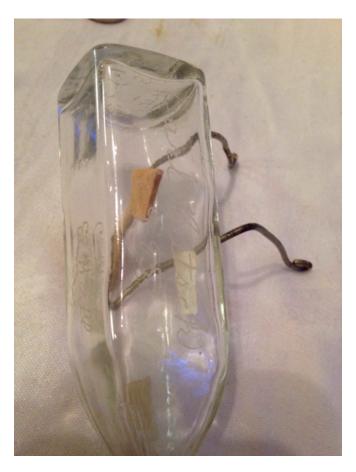

# Glass bottle w/arrow

Category: Collectibles • Glass Title: Glass bottle w/arrow

Model:

**Description:** Clear glass bottle with wooden arrow

through it

Location: House • Back Porch

**Brand:** 

Condition: Excellent