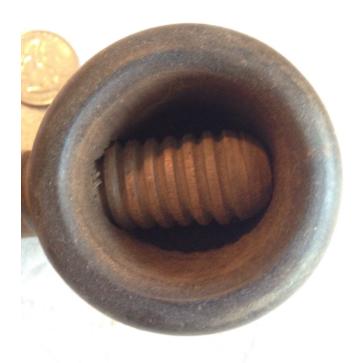

# **Wood Nutcracker.**

Category: Collectibles • Wood
Title: Wood Nutcracker.
Model:

**Description:** Wooden nutcracker

Location: House • Moms Bedroom • Bookshelf

Brand:

Condition: Excellent