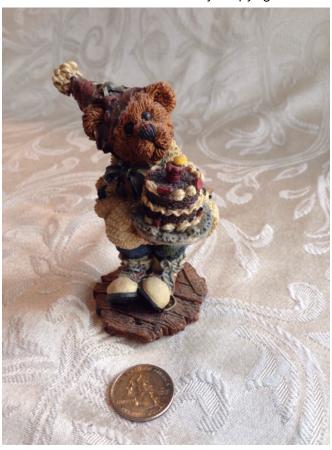

#### American Bear.

Category: Collectibles Title: American Bear.

Model:

Description: Boyds Bears figurine, The Bearstone

Collection, Style 228312, Eddie -Proud to be Bearamerican. Copyright

1998

Location: House • Moms Bedroom • Bookshelf

**Brand:** Boyds Bears. **Condition:** Excellent

Angel Figure.
Category: Collectibles
Title: Angel Figure.
Model:

**Description:** 

**Location:** House • Living Room **Brand:** The Charming Angel Collection. **Condition:** Excellent