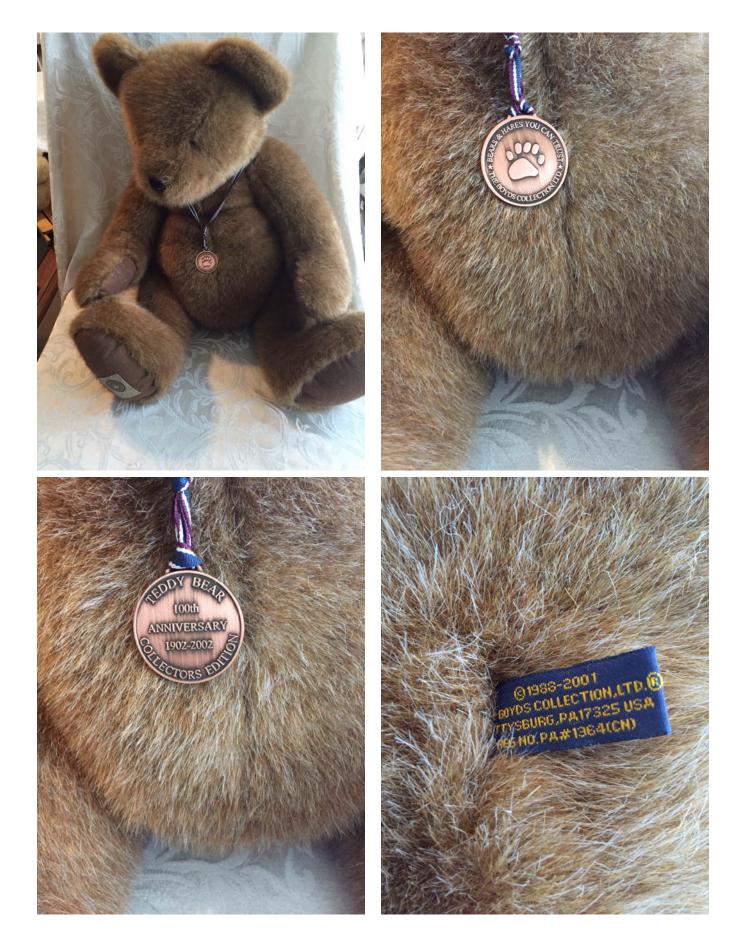

### **Boyds 100th Anniversary Bear.**

Category: Collectibles • Stuffed Animals Title: Boyds 100th Anniversary Bear.

Model:

**Description:** Teddy Bear Collectors Edition for the

100th anniversary of Boyds Bears. This bear is in pristine condition.

**Location:** House • Grandmas Bedroom

Brand: Boyds.

Condition: Excellent

**Size:** 32"