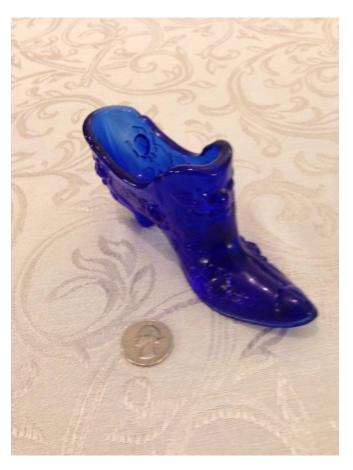

**Description:** Hand painted by S Fisher

Location: House • Great Room

Brand:

Condition: Excellent

Blue Glass Slipper.
Category: Collectibles • Glass
Title: Blue Glass Slipper.
Model:

**Description:** 

Location: House • Great Room

Brand: Fenton Condition: Excellent