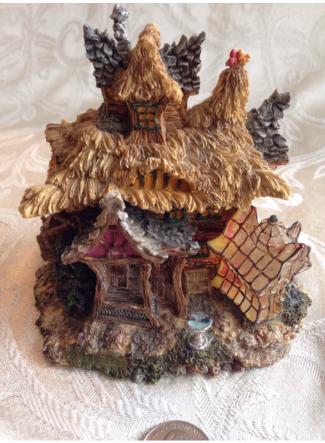

**Description:** Boyds Bears figurine, with removable

figurine inside; Beary Wonderful Ediface, 16 of 25 in the Boyds Town Village, Martha's Bearly Bloom'n Flower Shop; Style 19016. Copyright

2000.

Location: House • Moms Bedroom • Bookshelf

**Brand:** Boyds Bears Condition: Excellent