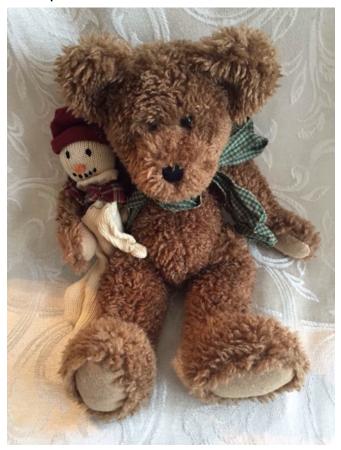

Description:

**Location:** House • Living Room • Wall Cabinet With Glass

**Brand:** 

Condition: Excellent

Large Bear.
Category: Collectibles
Title: Large Bear.
Model:

**Description:** Stuffed Boyds Bear

Location: House • Moms Bedroom • Bookshelf

Brand: Boyds Bears
Condition: Excellent

Mantle Clock.
Category: Collectibles
Title: Mantle Clock.
Model:
Description:

Location: House • Moms Bedroom • Bookshelf

Brand: Seth Thomas.
Condition: Excellent

Marble Egg.
Category: Collectibles