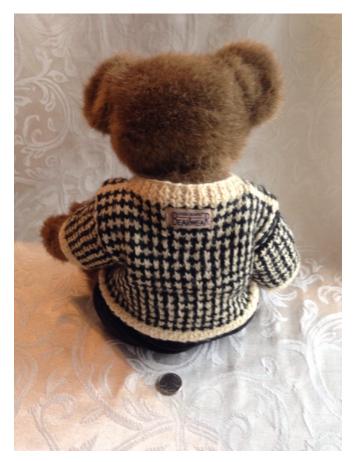

## **Stuffed Girl Bear.** Category: Collectibles • Figurine

Title: Stuffed Girl Bear.

Model: Winnie Stillwithus Style 912071-03

Description: We have 2. Only 1 for sale

Location: House • Moms Bedroom • Wall

Bear Shelf

**Brand:** Boyds Bears Condition: Excellent

Size: 14"