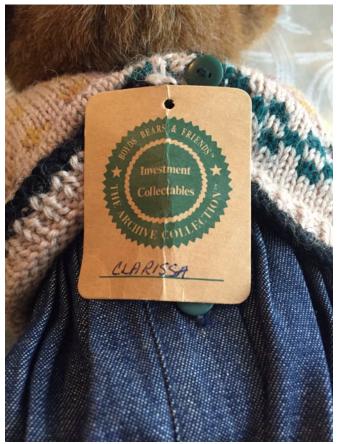

Condition: Excellent

Size: 10"

Boyds Clarissa Bear.
Category: Collectibles • Stuffed Animals

Title: Boyds Clarissa Bear.

Model:

Description: Retired

**Location:** House • Basement • Family Room

Shelves

Brand: Boyds.

Condition: Excellent

**Size:** 15"

Boyds Dark Brown Bear with Red Bow.
Category: Collectibles • Stuffed Animals
Title: Boyds Dark Brown Bear with Red Bow.
Model:

**Description:** The Archive Series #1384