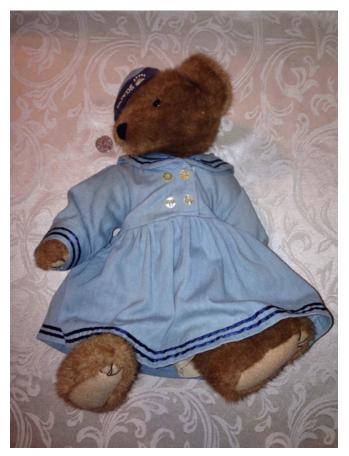

## Boyds Sailor Girl Bear. Category: Collectibles • Miscellaneous

Title: Boyds Sailor Girl Bear.

Model: **Description:**  Location: House • Basement • Family Room

• Shelves

Brand: Boyds.

Condition: Excellent