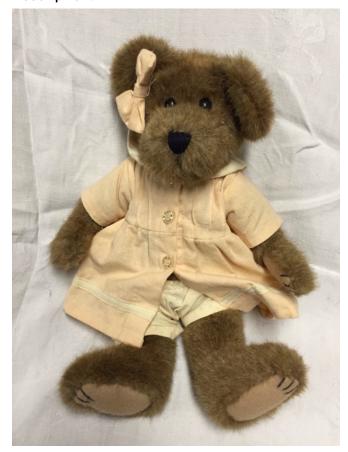

Title: Boyds Gettysburg Bears

Model:

Description: #1364

Location: House • Basement • Family Room

Shelves

**Brand:** Boyds - The Archive Series **Condition:** Excellent

Size: 6'