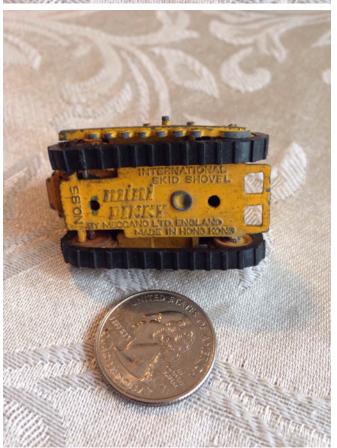

**Description:** 

Location: House • Great Room

Brand:

Condition: Excellent

Mini Bulldozer.

Category: Collectibles • Minatures

Title: Mini Bulldozer.
Model:

**Description:** Mini Dinky, International Skid Shovel, No. 95; by Meccano Ltd, England.

Location: House • Moms Bedroom • Bookshelf

Brand: Meccano Ltd. Condition: Excellent

Miniature Animal Figurines (11)
Category: Collectibles • Minatures
Title: Miniature Animal Figurines (11)
Model:

**Description:** MIniature ceramic animal figurines