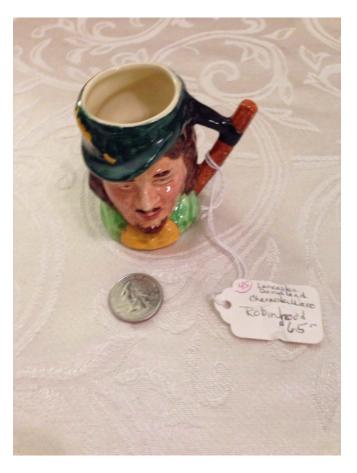

**Description:** Hand painted

Location: House • Great Room

Brand: Nippon.
Condition: Excellent

Robin Hood Demi Mug.
Category: Collectibles • Ceramics
Title: Robin Hood Demi Mug.
Model:

**Description:** 

Location: House • Great Room