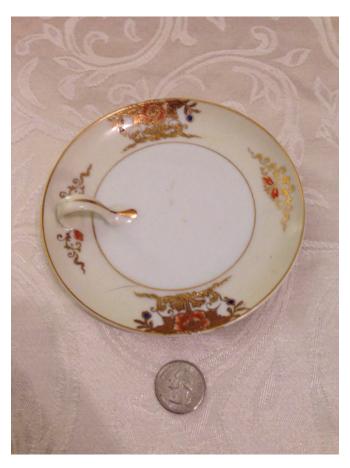

**Description:** cut glass

Location: House • Great Room

Brand:

Condition: Excellent

Cup & Saucer-hand painted.
Category: Collectibles
Title: Cup & Saucer-hand painted.
Model:

**Location:** House • Living Room **Brand:** Bavaria.