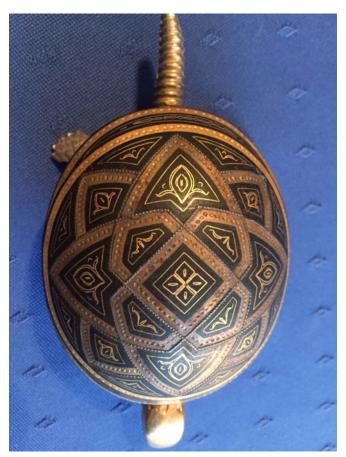

# Turtle Hinged Box With Magnifier & Letter Opener. Category: Collectibles Title: Turtle Hinged Box With Magnifier & Brand: Location: House • Living Room Brand:

Letter Opener.

Model:

**Description:** 

Condition: Excellent