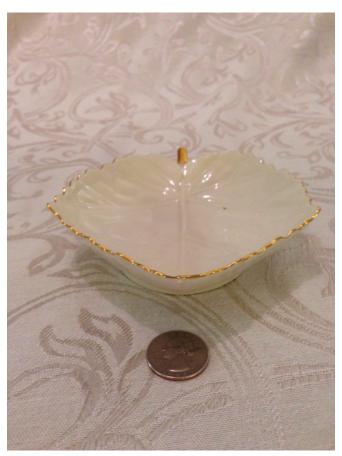

Location: House • Great Room

Brand: HJ&G Condition: Excellent

Leaf Dish.

Category: Collectibles • Ceramics
Title: Leaf Dish.
Model:

**Description:** 

Location: House • Great Room

Brand: Lenox
Condition: Excellent