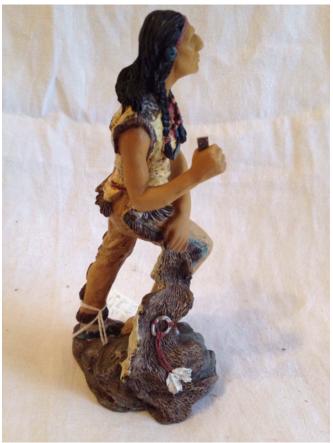

Brand: Boyds Bears. Condition: Excellent

Indian Figurine.
Category: Collectibles • Figurine
Title: Indian Figurine.
Model:

**Description:** Small figurine of Indian with foot resting on tree stump.

Location: House • Back Porch

Brand:

Condition: Excellent