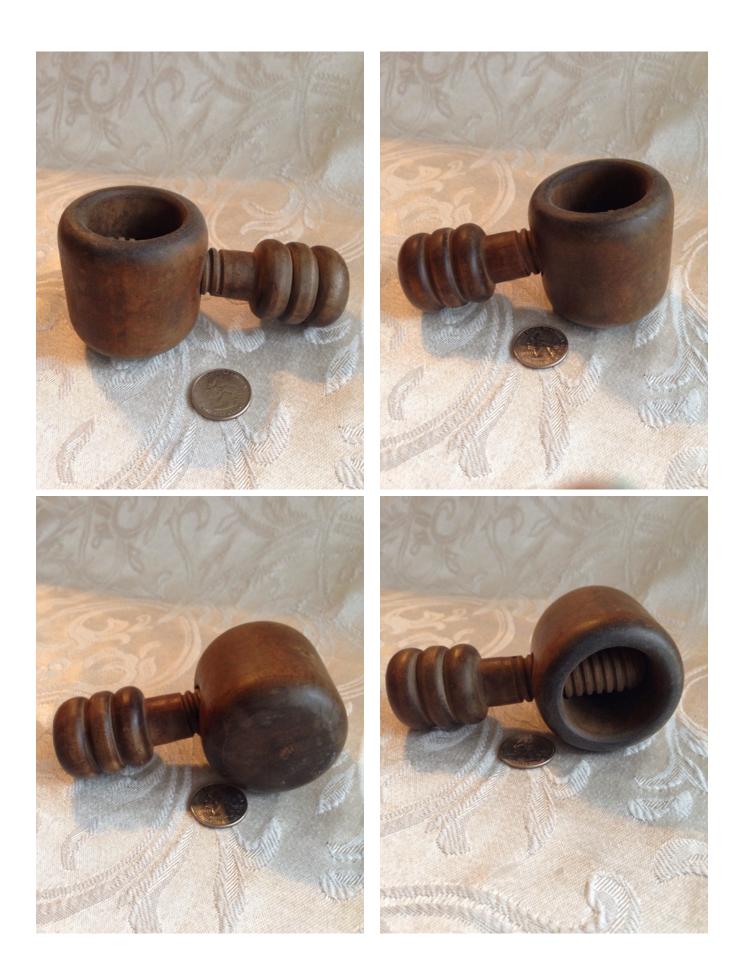

# **Wood Nutcracker.**

Category: Collectibles • Wood
Title: Wood Nutcracker.
Model:

**Description:** Wooden nutcracker

Location: House • Moms Bedroom • Bookshelf

Brand:

Condition: Excellent