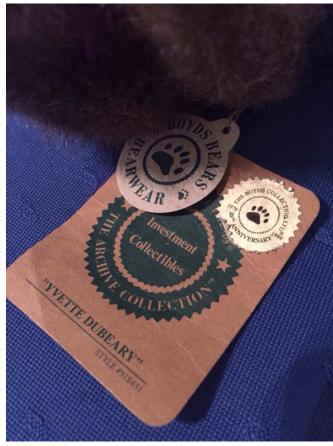

# **Boyds Aunt Yvonne DuBerry Bear. Category:** Collectibles • Miscellaneous

Title: Boyds Aunt Yvonne DuBerry Bear.

Model:

**Description:** posable

**Location:** House • Basement • Family Room Shelves

Brand: Boyds.

Condition: Excellent

Size: 11"