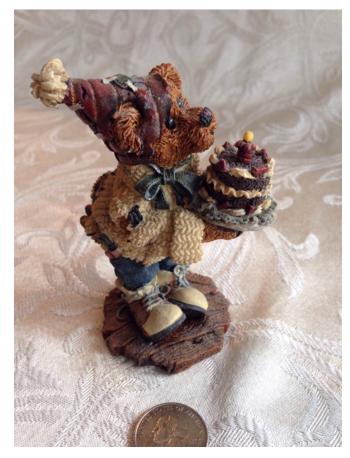

#### American Bear.

Category: Collectibles Title: American Bear.

Model:

Description: Boyds Bears figurine, The Bearstone

Collection, Style 228312, Eddie -Proud to be Bearamerican. Copyright

1998

Location: House • Moms Bedroom • Bookshelf

**Brand:** Boyds Bears. **Condition:** Excellent

Angel Figure.
Category: Collectibles
Title: Angel Figure.
Model:

**Description:** 

**Location:** House • Living Room **Brand:** The Charming Angel Collection. **Condition:** Excellent