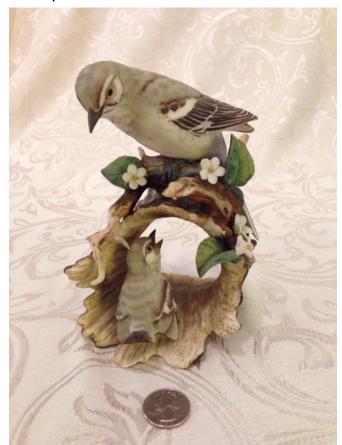

Porcelain Bird Set.

Category: Collectibles Title: Porcelain Bird Set.

Model: **Description:**  Location: House • Living Room

Brand:

Condition: Excellent

Porcelain Birds. Category: Collectibles

Title: Porcelain Birds.