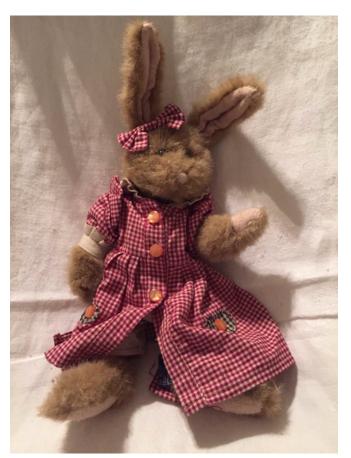

### **Boyds Bunny.**

Category: Collectibles • Stuffed Animals

Title: Boyds Bunny.

Model:

**Description:** Boyds Collection stuffed bunny with

gingham dress; copyright 1985-1984

Location: House • Garage

Brand: Boyds.

Condition: Excellent

Size: 10"

Boyds Clarissa Bear.
Category: Collectibles • Stuffed Animals

Title: Boyds Clarissa Bear.

Model:

Description: Retired

**Location:** House • Basement • Family Room

Shelves