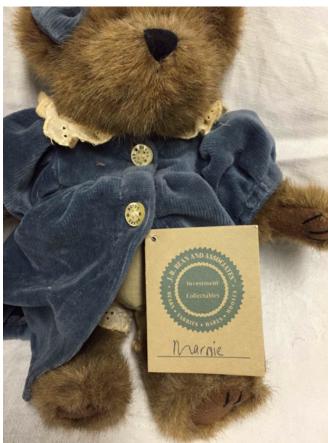

Condition: Excellent

Boyds Marnie Bear.
Category: Collectibles • Miscellaneous

Title: Boyds Marnie Bear. Model: copyright 1985-98

Description:

Location: House • Basement • Family Room

Shelves

Brand: Boyds.

Condition: Excellent