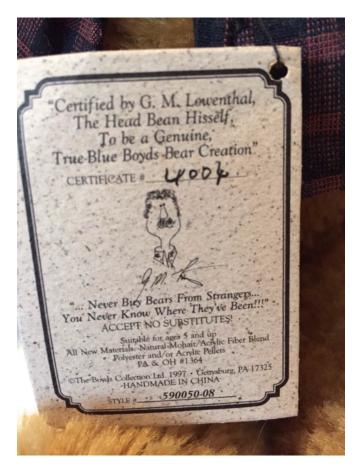

#### Mohair Bear.

Category: Collectibles • Stuffed Animals

Title: Mohair Bear.

**Model:** Style #590050-07

Description: Mohair bear, "Carter M. Bearington", Style 590050-08. Original box

included.

Location: House • Moms Bedroom • Bookshelf

**Brand:** Boyds Bear. **Condition:** Excellent

**Size:** 10"