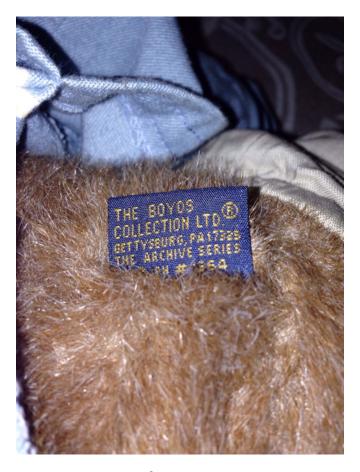

Title: Boyds Gettysburg Bears

Model:

Description: #1364

Location: House • Basement • Family Room

Shelves

**Brand:** Boyds - The Archive Series **Condition:** Excellent

Size: 6'