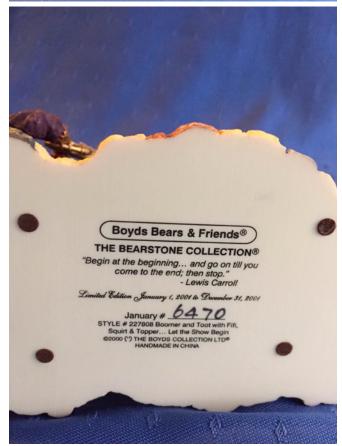

#### Bears Parade.

Category: Collectibles Title: Bears Parade.

Model: **Description:** 

Condition: Excellent

Size: