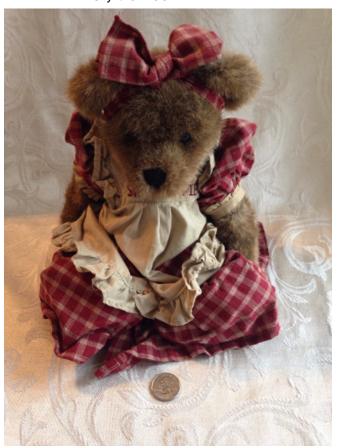

iption: Being chewed up by dog, as

we speak.



**Location:** House • Moms Bedroom • Bookshelf

Brand:

Condition: Excellent





### Stuffed Brown Bear.

Category: Collectibles • Stuffed Animals

Title: Stuffed Brown Bear.

Model:

**Description:** Boyds Bears stuffed, brown, posable bear (The Boyds Collection)

Location: House • Moms Bedroom • Wall

Bear Shelf

Brand: Boyds Bears Condition: Excellent









## Stuffed Rabbit.

Category: Collectibles • Stuffed Animals
Title: Stuffed Rabbit.
Model:

**Description:** Russ Stuffed rabbit



Location: House • Moms Bedroom • Bookshelf

Brand: Russ

Condition: Excellent











# **Sweetie Pie Bear.**

Category: Collectibles • Stuffed Animals Title: Sweetie Pie Bear. Model:

Description: Stuffed Bear, Aunt Becky Bearchild,

Style 912052



Location: House • Moms Bedroom • Bookshelf

Brand:

Condition: Excellent







Teddy Bear
Category: Collectibles • Stuffed Animals
Title: Teddy Bear
Model:

**Description:** 

Location: House • Moms Bedroom • Bookshelf Brand: Vermont Teddy Bear 1997 Condition: Excellent Size: 12"



### **White Bear**

Category: Collectibles • Stuffed Animals

Title: White Bear

Model: By Doris Cadwallader

**Description:** 



Location: House • Moms Bedroom • Bookshelf

**Brand:** Bear Pleasure **Condition:** Excellent

**Size:** 17"

# White Bear With Blue Clothes.

Category: Collectibles • Stuffed Animals

Title: White Bear With Blue Clothes.

Model:

**Description:** White stuffed bear with blue clothing

Location: House • Moms Bedroom • Wall

Bear Shelf

**Brand:** 

Condition: Excellent







##