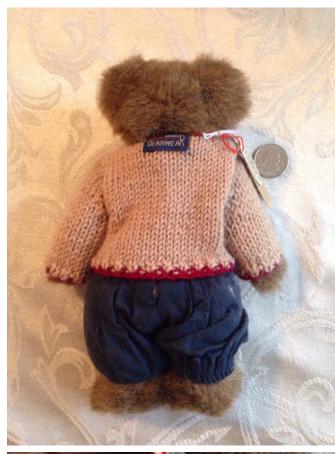

Title: Boyds Gettysburg Bears

Model:

Description: #1364

Location: House • Basement • Family Room

Shelves

**Brand:** Boyds - The Archive Series **Condition:** Excellent

Size: 6'