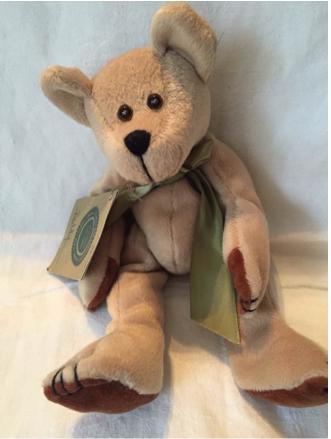

• Shelves

Brand: Boyds.

Condition: Excellent

**Boyds Paddy Bear. Category:** Collectibles • Miscellaneous

Title: Boyds Paddy Bear.

Model:

Description: Copyright 1985-1998

Location: House • Basement • Family Room

Shelves

Brand: Boyds.

Condition: Excellent

**Size:** 10"