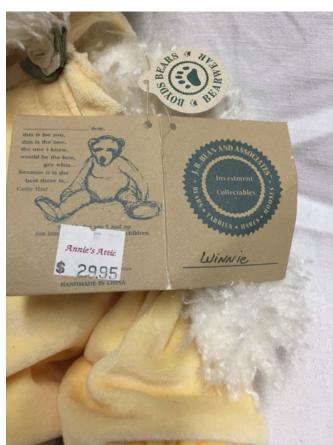

### **Boyds Winnie Bear.**

Category: Collectibles • Miscellaneous

Title: Boyds Winnie Bear. Model: copyright 1985-98

**Description:** 

Location: House • Basement • Family Room

• Shelves

Brand: Boyds.

Condition: Excellent