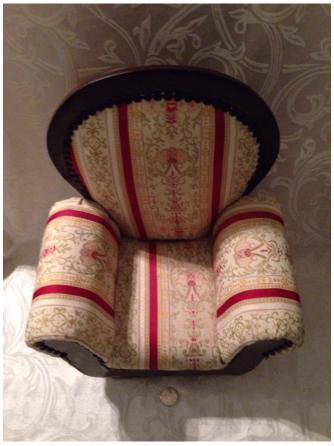

## Doll Chair.

Category: Collectibles • Furniture Title: Doll Chair.

Model: **Description:**  Location: House • Moms Bedroom • Bookshelf

Brand:

Condition: Excellent

Bird Box.

Category: Collectibles • Glass Title: Bird Box.
Model: