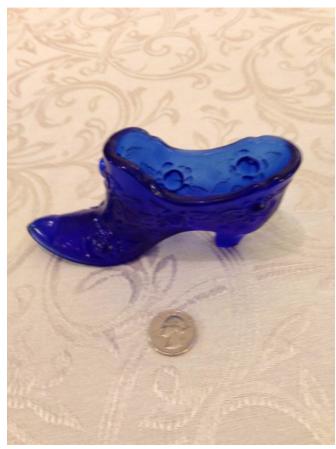

**Description:** Hand painted by S Fisher

Location: House • Great Room

Brand:

Condition: Excellent

Blue Glass Slipper.
Category: Collectibles • Glass
Title: Blue Glass Slipper.
Model:

**Description:** 

Location: House • Great Room

Brand: Fenton Condition: Excellent