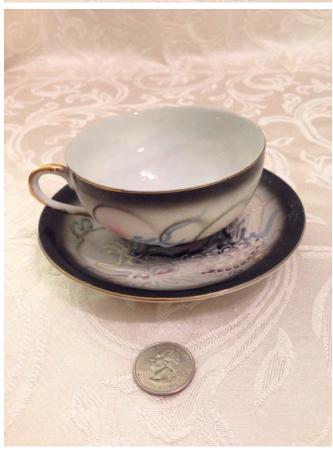

**Description:** cut glass

Location: House • Great Room

Brand:

Condition: Excellent

Cup & Saucer-hand painted.
Category: Collectibles
Title: Cup & Saucer-hand painted.
Model:

**Location:** House • Living Room **Brand:** Bavaria.

Condition: Excellent

Dog Figure.
Category: Collectibles
Title: Dog Figure.
Model:

**Description:** 

Location: House • Living Room

Brand:

Condition: Excellent

Size: