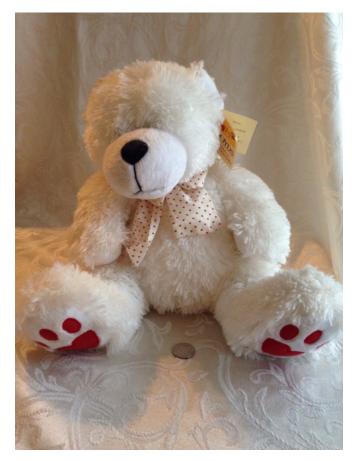

## White Bear.

Category: Collectibles • Stuffed Animals

Title: White Bear.

Model:

**Description:** White Boyds Bears stuffed bear; Style 82073

Location: House • Moms Bedroom • Wall

Bear Shelf **Brand:** Boyds Bears