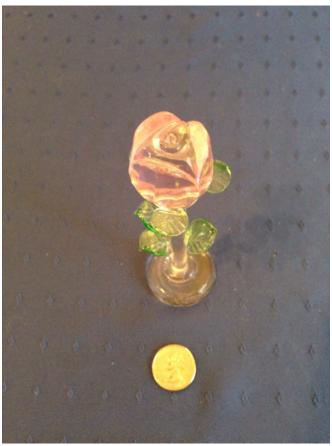

**Brand:** 

Condition: Excellent

Glass Pigs.
Category: Collectibles • Glass
Title: Glass Pigs.
Model:
Description:

Location: House • Great Room

Brand:

Condition: Excellent

Glass Rose. Category: Collectibles • Glass Title: Glass Rose. Model:

**Description:** 

Location: House • Great Room

Brand:

Condition: Excellent Size: 5 1/2"

Glass Speckled Bear.
Category: Collectibles • Glass
Title: Glass Speckled Bear.
Model:

**Description:** Glass speckled bear