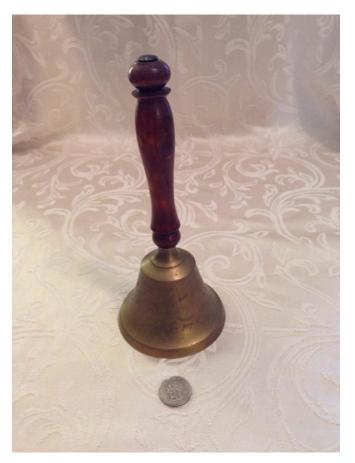

Model: **Description:**  Location: House • Great Room

**Brand:** 

Condition: Excellent

**Size:** 12 oz.

Location: House • Great Room

**Brand:** 

Condition: Excellent

Dinner Bell.

Category: Collectibles • Miscellaneous Title: Dinner Bell.
Model:

**Description:** 

Location: House • Great Room

Brand:

Condition: Excellent Size: 8 1/2" H x 2 Base

**Greek Dancer Dolls** 

Category: Collectibles • Miscellaneous
Title: Greek Dancer Dolls
Model: