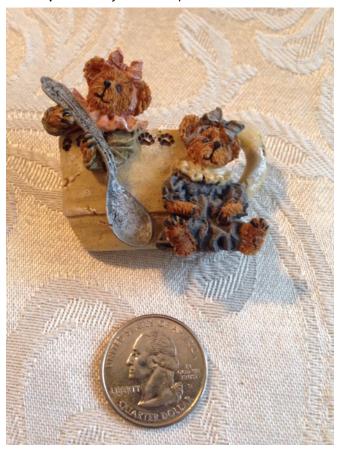

### Bear With Tea Pin.

Category: Collectibles • Ceramics Title: Bear With Tea Pin.

Model:

**Description:** Boyds Bears, The Bearwear

Collection, Style 02000-11: Caitlin...Fine Cup of Tea

Location: House • Moms Bedroom • Bookshelf

**Brand:** Boyds Bears Condition: Excellent