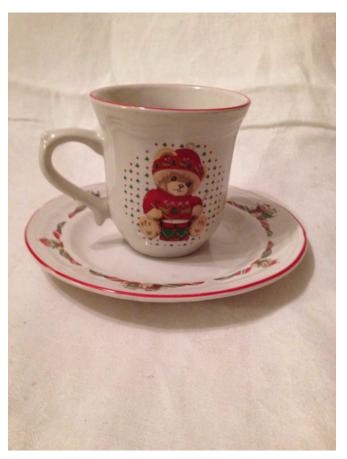

Marked with engraved # 527.

Location: House • Back Porch Brand: Unknown (pic of bottom?)
Condition: Excellent

Christmas Bear Place Setting
Category: Collectibles • Ceramics
Title: Christmas Bear Place Setting
Model:

**Description:** Christmas bear place setting with

cup, saucer, dessert plate, and

dinner plate

Location: House • Back Porch

**Brand:** Tienshan **Condition:** Excellent

**Churchill Mini Pitcher.** 

Category: Collectibles • Ceramics
Title: Churchill Mini Pitcher.
Model: