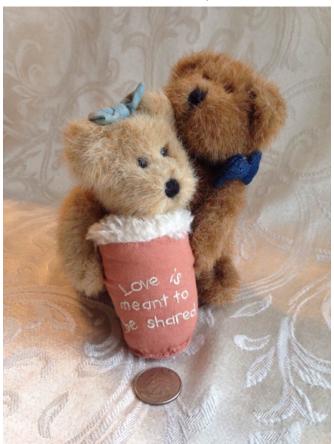

### Bear Love.

Category: Collectibles • Stuffed Animals Title: Bear Love.
Model:

**Description:** Boyds Bears stuffed bears; Style

903022: Bearlove;

**Location:** House • Moms Bedroom • Bookshelf

**Brand:** Boyds Bears. **Condition:** Excellent