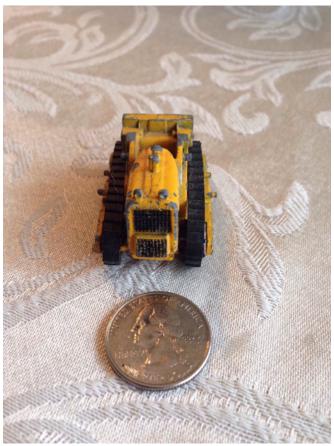

**Description:** 

Location: House • Great Room

Brand:

Condition: Excellent

Mini Bulldozer.

Category: Collectibles • Minatures

Title: Mini Bulldozer.
Model:

**Description:** Mini Dinky, International Skid Shovel, No. 95; by Meccano Ltd, England.

Location: House • Moms Bedroom • Bookshelf

Brand: Meccano Ltd. Condition: Excellent

Miniature Animal Figurines (11)
Category: Collectibles • Minatures
Title: Miniature Animal Figurines (11)
Model:

**Description:** MIniature ceramic animal figurines