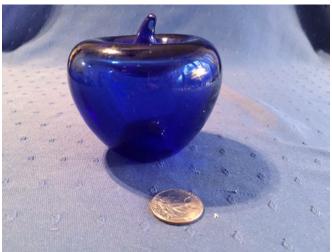

Model: **Description:**  Location: House • Basement • Bedroom

Brand:

Condition: Excellent

Size: Basin 16 1/4" Diameter, Pitcher 12" Tall

Cobalt Apple.
Category: Collectibles • Blue Cobalt

Title: Cobalt Apple.

Model:

**Description:** Beautiful blue cobalt Apple.

**Location:** House • Living Room • Wall Cabinet With Glass

Brand:

Condition: Excellent

Cobalt Bowl.

Category: Collectibles • Blue Cobalt Title: Cobalt Bowl.
Model: