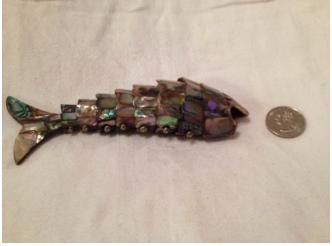

Condition: Excellent Size: Holds 4 oz.

Fish, Decorative
Category: Collectibles • Metal
Title: Fish, Decorative

Model:

**Description:** Decorative fish

Category: Collectibles • Metal

Title: Metal Barnums Animal Crackers

Model: **Description:** 

Location: House • Storage

**Brand:** Nabisco Condition: Excellent

Size: 8" L 6" W 2 1/2" H

Location: House • Back Porch

Mugs (2)
Category: Collectibles • Metal
Title: Mugs (2)
Model: