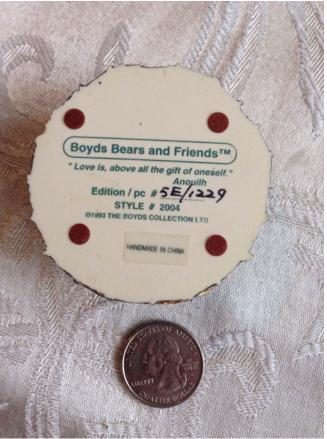

## Flower Bear.

Category: Collectibles • Figurine

Title: Flower Bear.

Model:

Description: Boyds Bear figurine, holding flowers,

2pc container, Style 2004. Copyright

1993

Location: House • Moms Bedroom • Bookshelf

Brand: Boyds Bears. Condition: Excellent

Indian Figurine.
Category: Collectibles • Figurine
Title: Indian Figurine.
Model:

**Description:** Small figurine of Indian with foot resting on tree stump.

Location: House • Back Porch