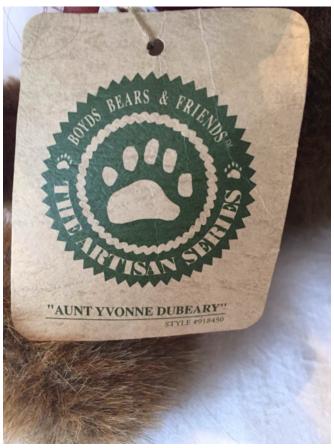

# **Boyds Aunt Yvonne DuBerry Bear. Category:** Collectibles • Miscellaneous

Title: Boyds Aunt Yvonne DuBerry Bear.

Model:

**Description:** posable

**Location:** House • Basement • Family Room Shelves

Brand: Boyds.

Condition: Excellent

Size: 11"