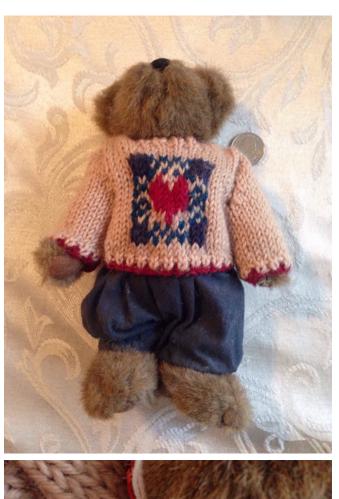

Title: Boyds Gettysburg Bears

Model:

Description: #1364

Location: House • Basement • Family Room

Shelves

**Brand:** Boyds - The Archive Series **Condition:** Excellent

Size: 6'