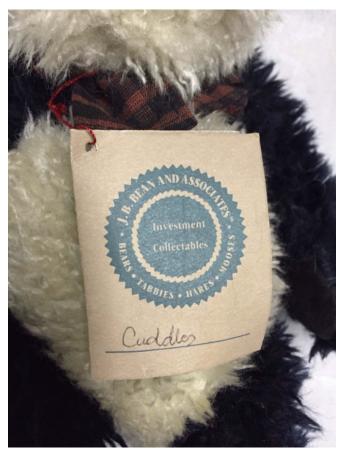

Brand: Boyds.

Condition: Excellent

**Size:** 6"

Boyds Cuddles Bear.
Category: Collectibles • Miscellaneous

Title: Boyds Cuddles Bear.

Model: **Description:** 

**Location:** House • Basement • Family Room

Shelves

Brand: Boyds.
Condition: Excellent