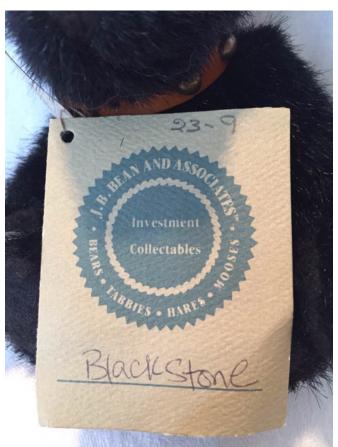

#### Boyds Black stone Bear (Posable).

Category: Collectibles • Miscellaneous

Title: Boyds Black stone Bear (Posable).

Model:

Description: Copyright 1985-1998

Location: House • Basement • Family Room

Shelves

Brand: Boyds.

Condition: Excellent

**Size:** 6"

Boyds Cuddles Bear.
Category: Collectibles • Miscellaneous

Title: Boyds Cuddles Bear.

Model: **Description:** 

**Location:** House • Basement • Family Room

Shelves