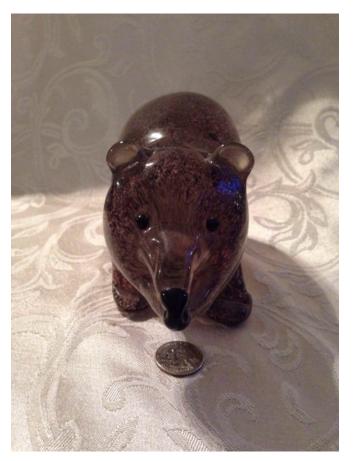

**Description:** 

Location: House • Great Room

Brand:

Condition: Excellent Size: 5 1/2"

Glass Speckled Bear.
Category: Collectibles • Glass
Title: Glass Speckled Bear.
Model:

**Description:** Glass speckled bear