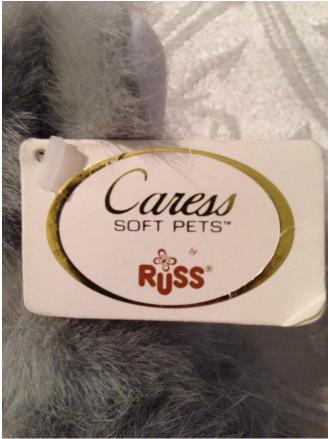

## Stuffed Rabbit.

Category: Collectibles • Stuffed Animals
Title: Stuffed Rabbit.
Model:

**Description:** Russ Stuffed rabbit

Location: House • Moms Bedroom • Bookshelf

Brand: Russ

Condition: Excellent