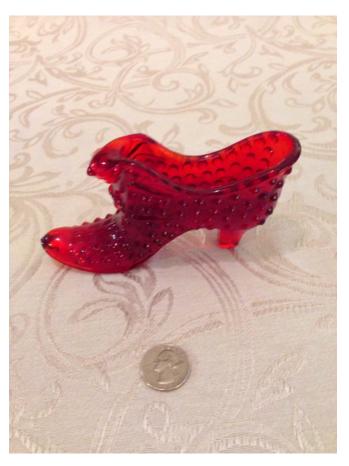

Location: House • Great Room

Brand: Fenton.
Condition: Excellent

Red Glass Slipper.
Category: Collectibles • Glass
Title: Red Glass Slipper.
Model:

**Description:** 

Location: House • Great Room

Brand:

Condition: Excellent