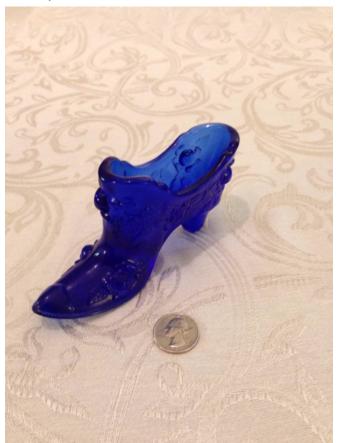

Category: Collectibles • Glass
Title: Blue Glass Plate.
Model:

**Description:** 

Location: House • Great Room

Brand:

Condition: Excellent Size: 11 1/2" Diameter

Blue Glass Slipper.
Category: Collectibles • Glass
Title: Blue Glass Slipper.
Model:

**Description:** Hand painted by S Fisher

Location: House • Great Room

Brand:

Condition: Excellent

Blue Glass Slipper.
Category: Collectibles • Glass
Title: Blue Glass Slipper.
Model:

**Description:** 

Location: House • Great Room