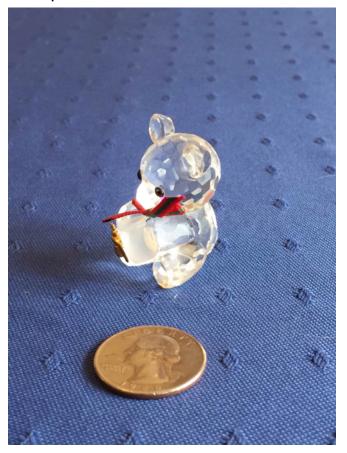

Hop-A-Long...the Deputy. Copyright

1994

**Location:** House • Moms Bedroom • Bookshelf

**Brand:** Boyds Bears. **Condition:** Excellent

Crystal Bear.
Category: Collectibles • Minatures
Title: Crystal Bear.
Model:

**Description:** 

Location: House • Great Room

**Brand:** 

Condition: Excellent

Size: