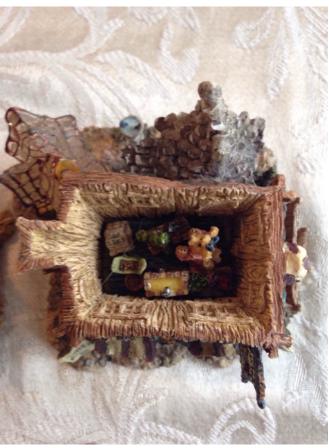

**Description:** Boyds Bears figurine, with removable

figurine inside; Beary Wonderful Ediface, 16 of 25 in the Boyds Town Village, Martha's Bearly Bloom'n Flower Shop; Style 19016. Copyright

2000.

Location: House • Moms Bedroom • Bookshelf

**Brand:** Boyds Bears Condition: Excellent