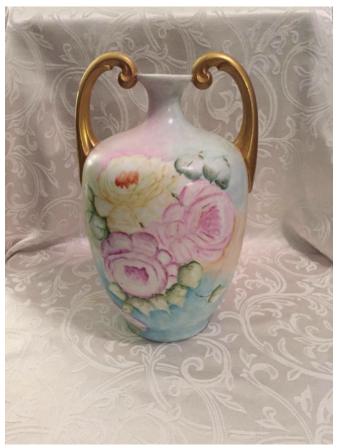

Vases-Hand Painted. Category: Collectibles • Glass Title: Vases-Hand Painted. Model:

**Description:** 

Location: House • Living Room

Brand:

Condition: Excellent

Wall Hanging Flowers.
Category: Collectibles • Interiors
Title: Wall Hanging Flowers.
Model: