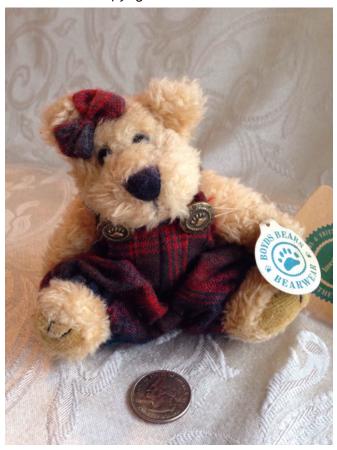

### Bear With Tea Pin.

Category: Collectibles • Ceramics Title: Bear With Tea Pin.

Model:

**Description:** Boyds Bears, The Bearwear

Collection, Style 02000-11: Caitlin...Fine Cup of Tea

Location: House • Moms Bedroom • Bookshelf

**Brand:** Boyds Bears Condition: Excellent