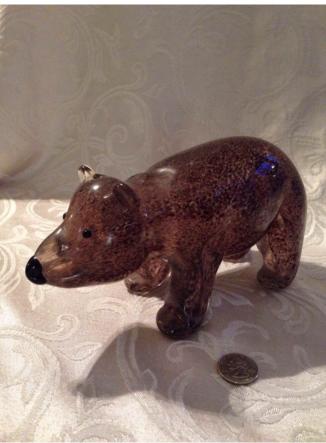

**Description:** 

Location: House • Great Room

Brand:

Condition: Excellent Size: 5 1/2"

Glass Speckled Bear.
Category: Collectibles • Glass
Title: Glass Speckled Bear.
Model:

**Description:** Glass speckled bear