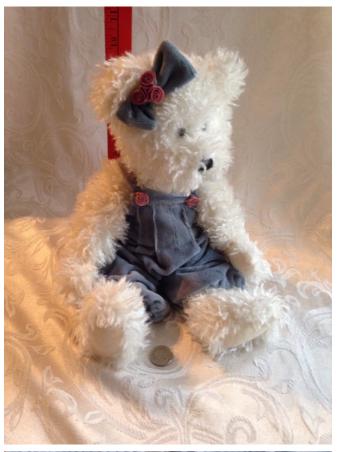

#### Winnie II.

Category: Collectibles • Stuffed Animals

Title: Winnie II.

Model:

Description: Boyds Bears stuffed bear, Winnie II,

Style 912071-01

Location: House • Moms Bedroom • Bookshelf

**Brand:** Boyds Bears **Condition:** Excellent