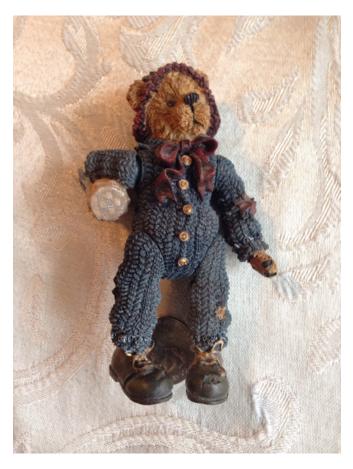

Bear Figure (posable).
Category: Collectibles
Title: Bear Figure (posable).
Model:

**Description:** 

Location: House • Living Room

Brand:

Condition: Excellent

Size:

Bear Figure (posable). Category: Collectibles

Title: Bear Figure (posable).

Model: **Description:**  Location: House • Living Room

Brand:

Condition: Excellent

Bear Inside Bear.

Category: Collectibles Title: Bear Inside Bear. Model:

Description: Boyds Bears Figurines; Smaller bear