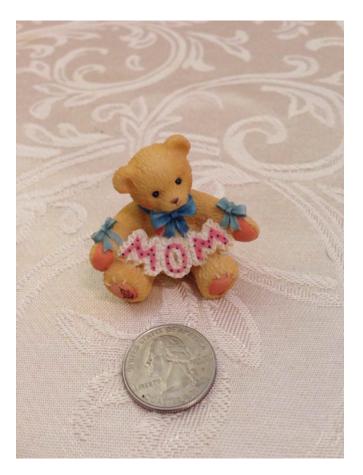

#### **Cherished Teddies Bear with Mom Text.**

Category: Collectibles

Title: Cherished Teddies Bear with Mom Text.

Model: Description: Location: House • Great Room Brand: Cherished Teddies.
Condition: Excellent