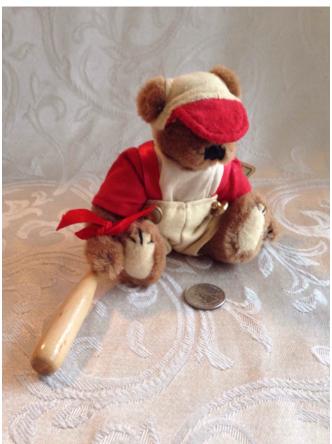

# Red Baseball Bear.

Category: Collectibles • Stuffed Animals Title: Red Baseball Bear. Model:

**Description:** Boyds Bears stuffed baseball bear

with bat

Location: House • Moms Bedroom • Bookshelf

**Brand:** Boyds Bears. **Condition:** Excellent