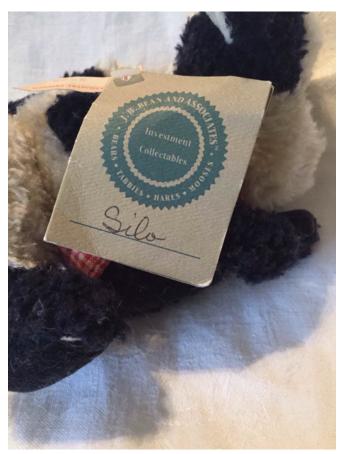

Santa Bear. Category: Collectibles • Stuffed Animals Title: Santa Bear. Model:

Description:

**Location:** House • Garage Brand: Unknown.
Condition: Excellent
Size: 15" H

Silo. Category: Collectibles • Stuffed Animals
Title: Silo.
Model: Bull
Description: 1985-1998

Location: House • Moms Bedroom • Bookshelf

Brand: Boyds Bears.
Condition: Excellent
Size: 6"

Squeaky Mouse.
Category: Collectibles • Stuffed Animals
Title: Squeaky Mouse.
Model:

Description: Being chewed up by dog, as