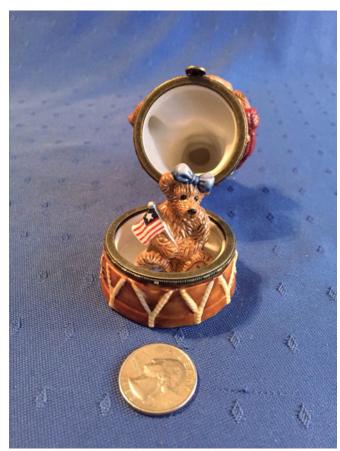

inside larger bear; copyright 1999.

Location: House • Moms Bedroom • Bookshelf

Brand: Boyds Bears.
Condition: Excellent

**Bear Music Box.** Category: Collectibles
Title: Bear Music Box.
Model:

Location: House • Great Room