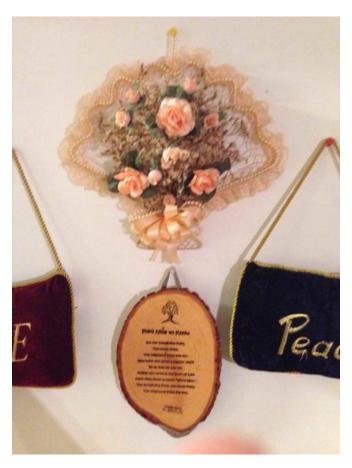

Vases-Hand Painted. Category: Collectibles • Glass Title: Vases-Hand Painted. Model:

**Description:** 

Location: House • Living Room

Brand:

Condition: Excellent

Wall Hanging Flowers.
Category: Collectibles • Interiors
Title: Wall Hanging Flowers.
Model: