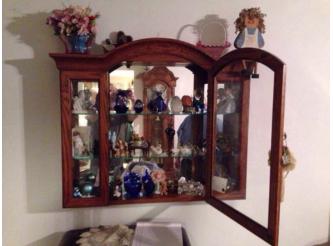

## Wood Wall Cabinet with Glass Doors.

Category: Collectibles • Wood
Title: Wood Wall Cabinet with Glass Doors.
Model:

**Description:** 

Location: House • Living Room

Brand:

Condition: Excellent