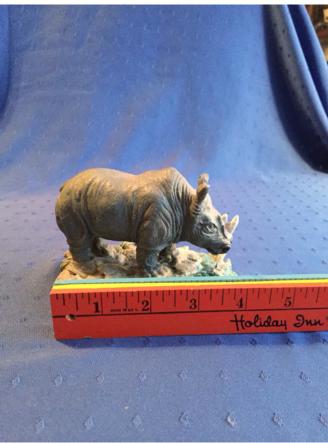

Condition: Excellent

Red Crystal Bell.
Category: Collectibles
Title: Red Crystal Bell.
Model:

**Description:** 

Location: House • Great Room Brand: Pilgrim Glass Hand blown.
Condition: Excellent

Rhinoceros Figure.
Category: Collectibles
Title: Rhinoceros Figure.
Model:
Description:

Location: House • Living Room Brand:
Condition: Excellent

Salt And Pepper Shakers.
Category: Collectibles
Title: Salt And Pepper Shakers.
Model:

**Description:** 

Location: House • Great Room

Brand: Made in Taiwan Condition: Excellent