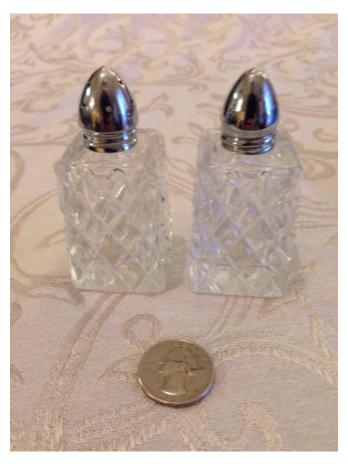

Salt And Pepper Shakers.
Category: Collectibles
Title: Salt And Pepper Shakers.
Model:

**Description:** 

Location: House • Great Room Brand: made in western Germany Condition: Excellent