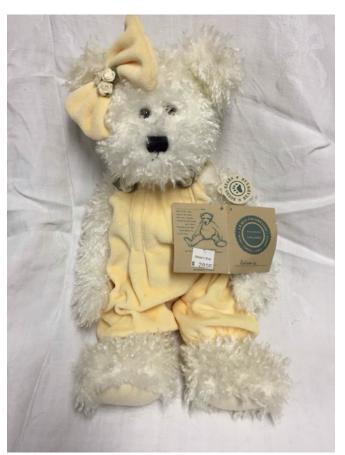

### **Boyds Winnie Bear.**

Category: Collectibles • Miscellaneous

Title: Boyds Winnie Bear. Model: copyright 1985-98

**Description:** 

Location: House • Basement • Family Room

• Shelves

Brand: Boyds.

Condition: Excellent