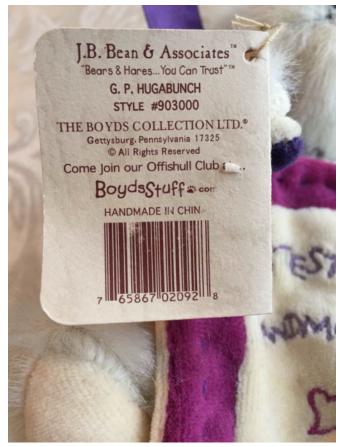

# Boyds Hugabunch Bear. Category: Collectibles • Stuffed Animals

Title: Boyds Hugabunch Bear.

Model:

Description: style# 912093

Location: House • Basement • Family Room

• Shelves Brand: JB Bean Condition: Excellent

Size: 12 1/2"