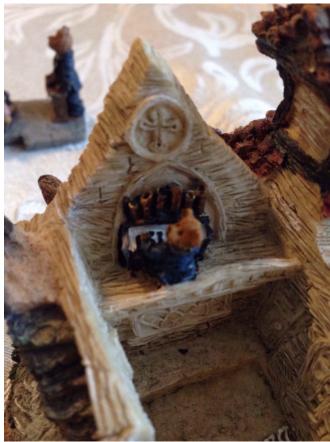

# Singing Bears In A Church. Category: Collectibles • Ceramics

Title: Singing Bears In A Church. Model:

**Description:** Boyds Bears, Bearly Wonderful

Building No 3; Boydsenbeary Acres Lil Country Church. Style 19045;

Copyright 2001

Location: House • Moms Bedroom • Bookshelf

Brand: Boyds Bears Condition: Excellent