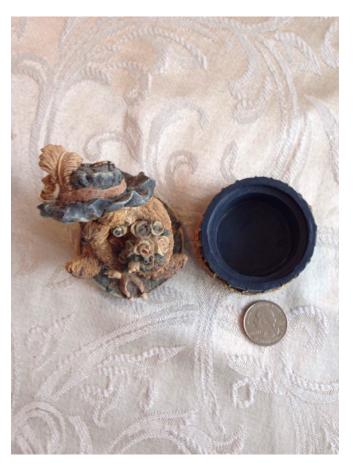

## Flower Bear.

Category: Collectibles • Figurine

Title: Flower Bear.

Model:

Description: Boyds Bear figurine, holding flowers,

2pc container, Style 2004. Copyright

1993

Location: House • Moms Bedroom • Bookshelf

Brand: Boyds Bears. Condition: Excellent

Indian Figurine.
Category: Collectibles • Figurine
Title: Indian Figurine.
Model:

**Description:** Small figurine of Indian with foot resting on tree stump.

Location: House • Back Porch