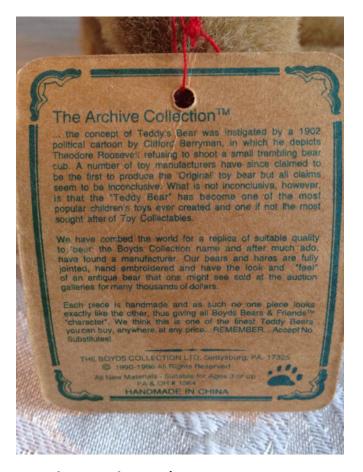

### **Boyds 100th Anniversary Bear.**

Category: Collectibles • Stuffed Animals Title: Boyds 100th Anniversary Bear.

Model:

**Description:** Teddy Bear Collectors Edition for the

100th anniversary of Boyds Bears. This bear is in pristine condition.

**Location:** House • Grandmas Bedroom

Brand: Boyds.

Condition: Excellent

**Size:** 32"