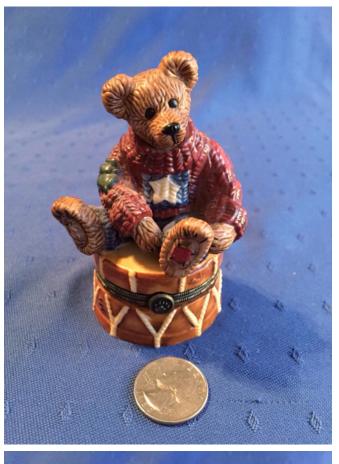

inside larger bear; copyright 1999.

Location: House • Moms Bedroom • Bookshelf

Brand: Boyds Bears.
Condition: Excellent

**Bear Music Box.** Category: Collectibles
Title: Bear Music Box.
Model:

Location: House • Great Room