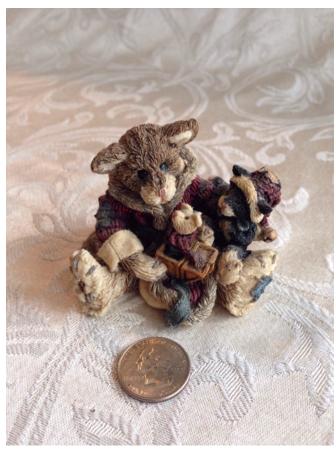

Condition: Excellent

Bears In Car. Category: Collectibles • Minatures
Title: Bears In Car.
Model:

**Description:** 

Location: House • Great Room

Brand:

Condition: Excellent

**Bird** Category: Collectibles • Minatures
Title: Bird
Model: