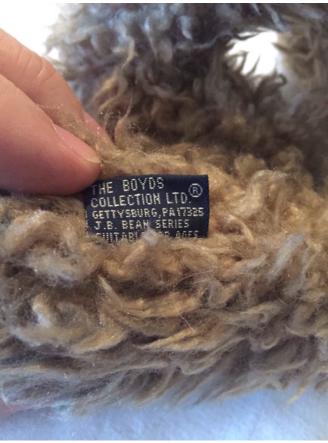

#### Autumn Bear.

Category: Collectibles Title: Autumn Bear.

Model:

**Description:** Stuffed Boyds Bear

Location: House • Moms Bedroom • Bookshelf

Brand: Boyds Bears. Condition: Excellent Size: STYLE #919826 11"