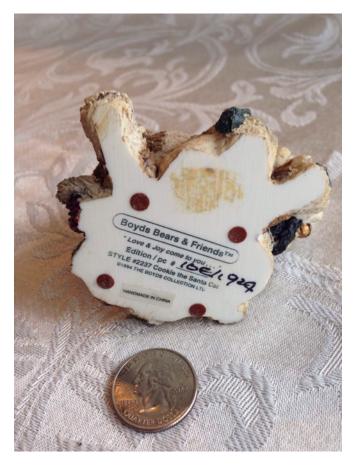

Telegraph
Category: Collectibles • Electronics
Title: Telegraph
Model: R 68

**Description:** 

Location: House • Storage Brand: Signal Condition: Excellent

Bear & Cat Figurine.
Category: Collectibles • Figurine
Title: Bear & Cat Figurine.
Model:

Description: Boyds Bears figure, Style 2237:

Cookie the Santa Cat. Copyright

1994.

**Location:** House • Moms Bedroom • Bookshelf **Brand:** Boyds Bears **Condition:** Excellent