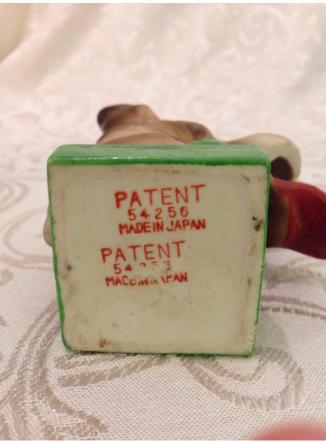

# Demi Cup.

Category: Collectibles • Ceramics Title: Demi Cup.

Model: **Description:** 

Dog With Wagging Tongue.
Category: Collectibles • Ceramics
Title: Dog With Wagging Tongue.
Model: 54256

**Description:** 

Location: House • Great Room

**Brand:** 

Condition: Excellent

Size:

Location: House • Great Room

Brand: Patent Condition: Excellent