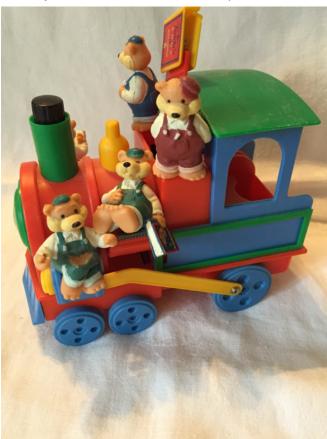

# **Train With Bears**

Category: Collectibles • Toys
Title: Train With Bears
Model:

**Description:** Removable-movable parts

Location: House • Moms Bedroom • Bookshelf

**Brand:** 

Condition: Excellent Size: 5"H x 6" L