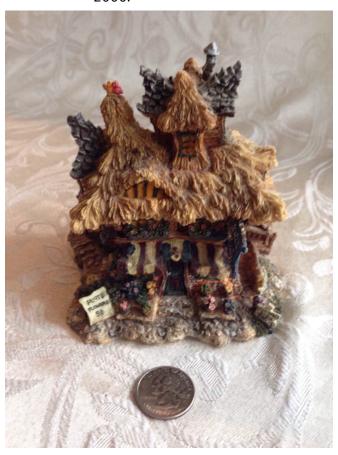

**Description:** Boyds Bears figurine, with removable

figurine inside; Beary Wonderful Ediface, 16 of 25 in the Boyds Town Village, Martha's Bearly Bloom'n Flower Shop; Style 19016. Copyright

2000.

Location: House • Moms Bedroom • Bookshelf

**Brand:** Boyds Bears Condition: Excellent