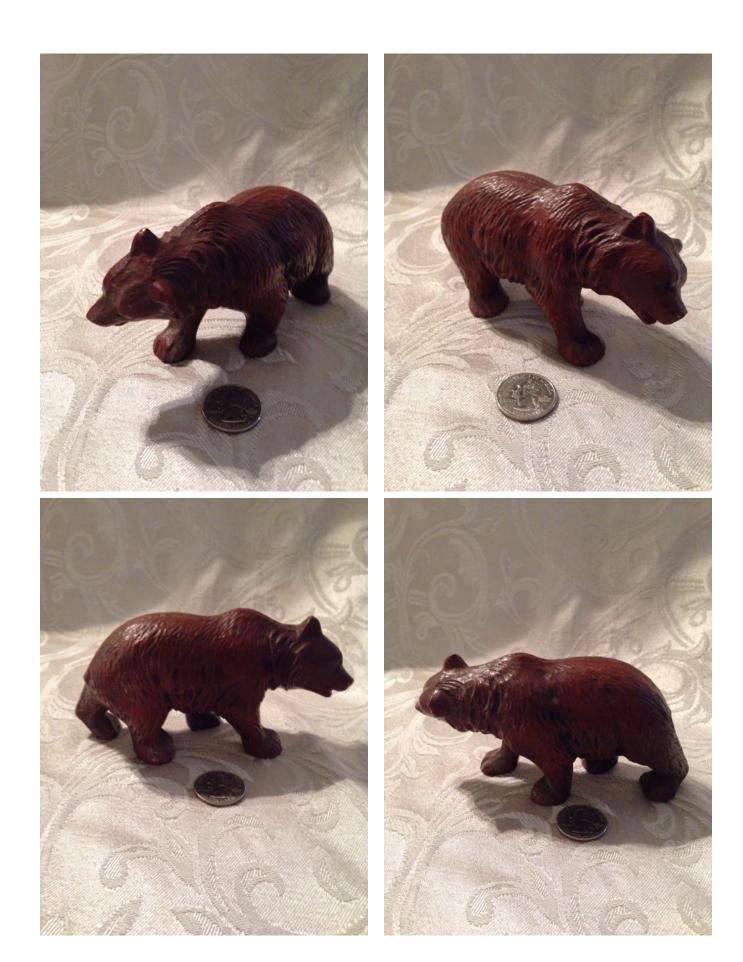

#### American Bear.

Category: Collectibles Title: American Bear.

Model:

Description: Boyds Bears figurine, The Bearstone

Collection, Style 228312, Eddie -Proud to be Bearamerican. Copyright

1998

Location: House • Moms Bedroom • Bookshelf

**Brand:** Boyds Bears. **Condition:** Excellent

Angel Figure.
Category: Collectibles
Title: Angel Figure.
Model:

**Description:** 

**Location:** House • Living Room **Brand:** The Charming Angel Collection. **Condition:** Excellent