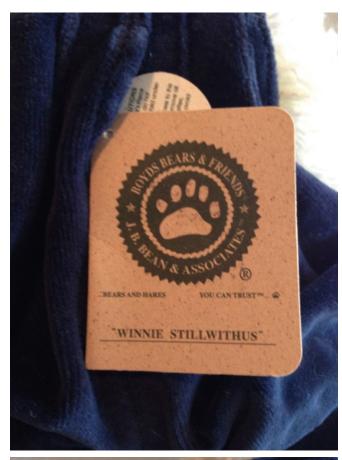

## **Stuffed Girl Bear.** Category: Collectibles • Figurine

Title: Stuffed Girl Bear.

Model: Winnie Stillwithus Style 912071-03

Description: We have 2. Only 1 for sale

Location: House • Moms Bedroom • Wall

Bear Shelf

**Brand:** Boyds Bears Condition: Excellent

Size: 14"