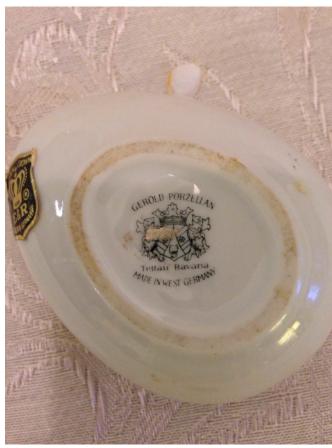

**Brand:** 

Condition: Excellent

Blue Dolphin Dish.
Category: Collectibles • Ceramics
Title: Blue Dolphin Dish.
Model:
Description:

Location: House • Great Room

Brand:

Condition: Excellent Size: 8" L

Butterfly Dish.
Category: Collectibles • Ceramics
Title: Butterfly Dish.
Model:

**Description:** 

Location: House • Great Room

Brand: Golden Crown Gerold Porzellian.
Condition: Excellent

Chicken Dish.

Category: Collectibles • Ceramics
Title: Chicken Dish.
Model:

**Description:** Authentic Milk Glass