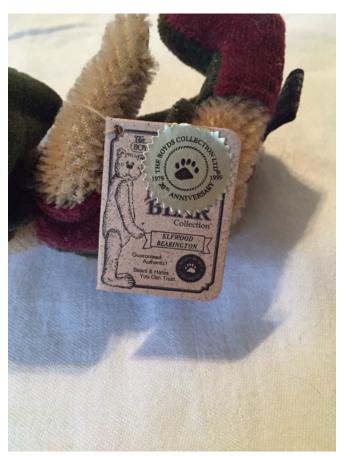

Location: House • Moms Bedroom • Bookshelf

Brand: F A O Schwarz.
Condition: Excellent

**Size:** 9"

Elfwood Bearington.
Category: Collectibles • Stuffed Animals
Title: Elfwood Bearington.
Model:

**Description:** 

Location: House • Moms Bedroom • Bookshelf

Brand: Boyd's Bears.
Condition: Excellent
Size: 5"

Grace Bedlington.
Category: Collectibles • Stuffed Animals
Title: Grace Bedlington.

Model: #17325

Description: Boyds Bear stuffed bear: Grace