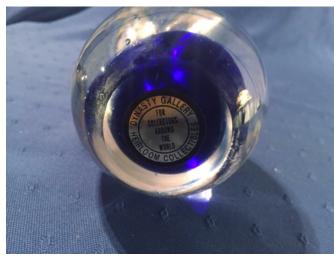

Brand:
Condition: Excellent

Large Glass Egg.
Category: Collectibles • Glass

Title: Large Glass Egg. Model:

Description:

**Location:** House • Living Room • Wall Cabinet With Glass

Brand: Dynasty Gallery Heirloom Collectibles Condition: Excellent