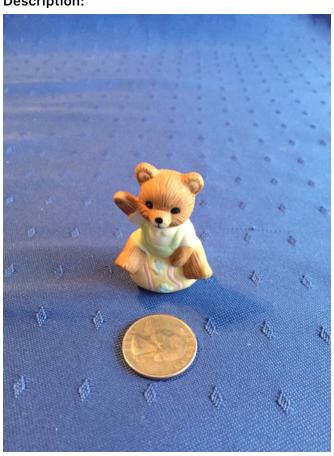

### Bear With Tea Pin.

Category: Collectibles • Ceramics Title: Bear With Tea Pin.

Model:

**Description:** Boyds Bears, The Bearwear

Collection, Style 02000-11: Caitlin...Fine Cup of Tea

Location: House • Moms Bedroom • Bookshelf

**Brand:** Boyds Bears Condition: Excellent