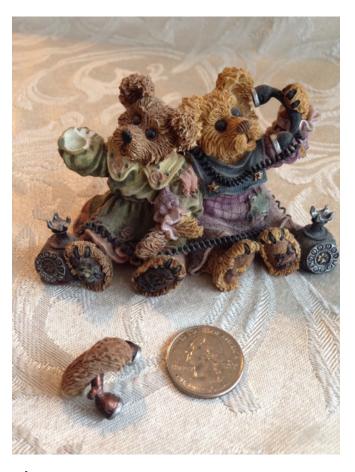

# Telephone Bears Category: Collectibles • Figurine Title: Telephone Bears Model:

**Description:** Boyds Bears figurine; Style 227720:

Alexandria and Bell...Telephone Tied.

(broken piece on this figurine)

Location: House • Moms Bedroom • Bookshelf

Brand: Boyds Bears Condition: Fair

Tippeetoes Bear.
Category: Collectibles • Figurine
Title: Tippeetoes Bear.
Model:

**Description:** Boyds Bears stuffed ballet girl bear; "Aubree Tippeetoes". Style 912054.