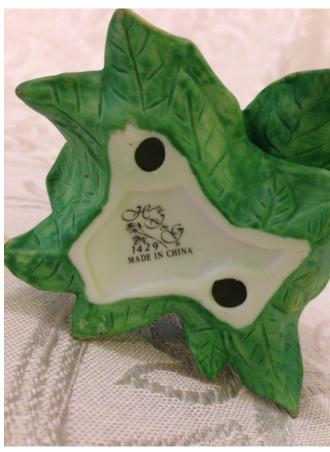

Hatching Chicks.
Category: Collectibles • Ceramics
Title: Hatching Chicks.
Model:
Description:

Location: House • Great Room

Brand: N

Condition: Excellent

Hummingbird.
Category: Collectibles • Ceramics
Title: Hummingbird.
Model: 1429
Description:

Location: House • Great Room

Brand: HJ&G Condition: Excellent

Leaf Dish.

Category: Collectibles • Ceramics
Title: Leaf Dish.
Model:

**Description:** 

Location: House • Great Room

Brand: Lenox
Condition: Excellent