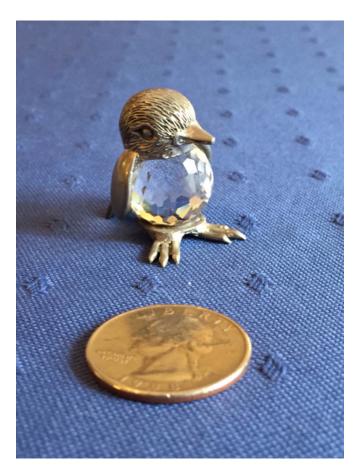

Condition: Excellent

Bears In Car. Category: Collectibles • Minatures
Title: Bears In Car.
Model:

**Description:** 

Location: House • Great Room

Brand:

Condition: Excellent

**Bird** Category: Collectibles • Minatures
Title: Bird
Model: