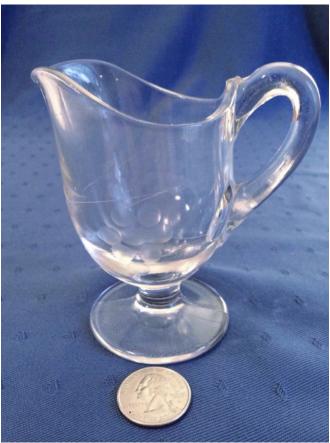

# Crystal Pitcher. Category: Collectibles Title: Crystal Pitcher. Model:

**Description:** cut glass

Location: House • Great Room

Brand:

Condition: Excellent

Crystal Vase.
Category: Collectibles
Title: Crystal Vase.
Model:

**Description:** cut glass

Location: House • Great Room

Brand:

Condition: Excellent

Cup & Saucer-hand painted.
Category: Collectibles
Title: Cup & Saucer-hand painted.
Model:

**Location:** House • Living Room **Brand:** Bavaria.