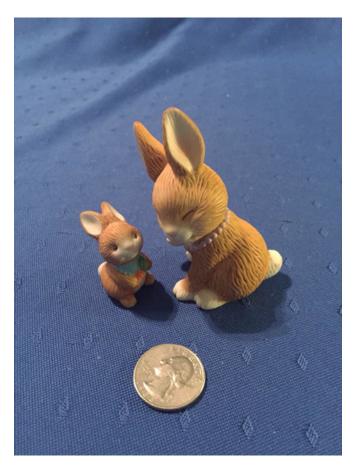

Model: Description: **Location:** House • Living Room • Wall Cabinet With Glass

**Brand:** 

Condition: Excellent

Porcelain Bunny Set. Category: Collectibles

Title: Porcelain Bunny Set. Model:

Description:

**Location:** House • Living Room • Wall Cabinet With Glass