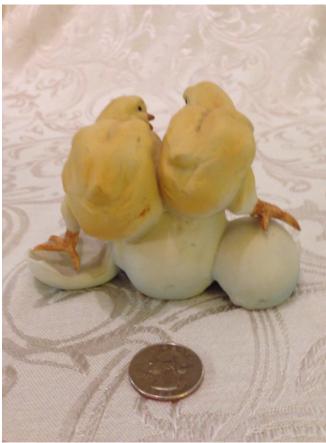

Hatching Chicks.
Category: Collectibles • Ceramics
Title: Hatching Chicks.
Model:
Description:

Location: House • Great Room

Brand: N

Condition: Excellent

Hummingbird.
Category: Collectibles • Ceramics
Title: Hummingbird.
Model: 1429
Description: