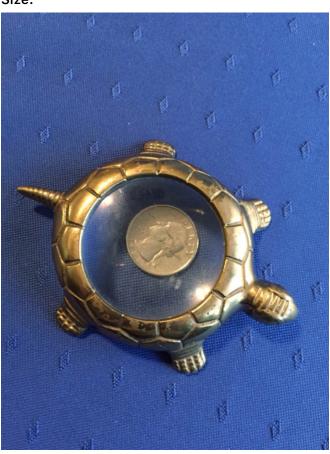

Turtle Magnifier.
Category: Collectibles
Title: Turtle Magnifier.
Model:

**Description:** 

Location: House • Living Room

Brand:

Condition: Excellent

Size:

Wash Basin/Pitcher Category: Collectibles Title: Wash Basin/Pitcher