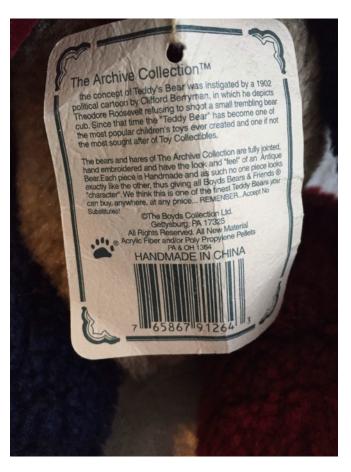

# Boyds Mr. Bojingles Bear. Category: Collectibles • Stuffed Animals

Title: Boyds Mr. Bojingles Bear.

Model:

Description: 91264

**Location:** House • Basement • Family Room

Shelves

Brand: Boyds.

Condition: Excellent

Size: 14 1/2"

Boyds Nickleby S. Claus Bear. Category: Collectibles • Stuffed Animals

Title: Boyds Nickleby S. Claus Bear.

Model:

Description: Style #83005

**Location:** House • Basement • Family Room

Shelves