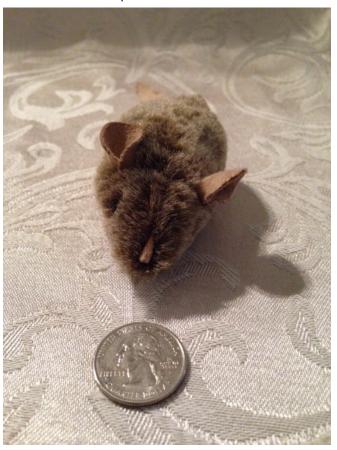

Location: House • Moms Bedroom • Bookshelf

Brand: Boyds Bears.
Condition: Excellent
Size: 6"

Squeaky Mouse.
Category: Collectibles • Stuffed Animals
Title: Squeaky Mouse.
Model:

Description: Being chewed up by dog, as

we speak.

**Location:** House • Moms Bedroom • Bookshelf

Brand:

Condition: Excellent