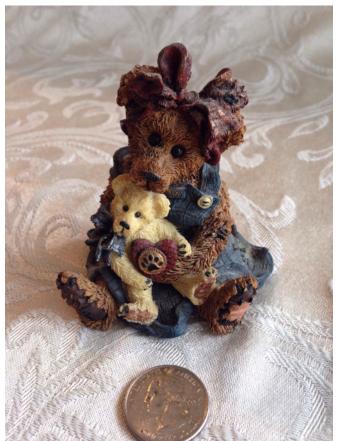

Location: House • Back Porch

Brand: Boyds Bears Condition: Excellent Size: 6 3/4" Tall

Bear Mother And Daughter.
Category: Collectibles • Figurine
Title: Bear Mother And Daughter.
Model:

**Description:** Boyds Bears Figurine, Style 227711:

Momma McBear and

Caledonia...Quiet Time, Copyright

1998

Location: House • Moms Bedroom • Bookshelf

Brand:

Condition: Excellent

Bear Village Building.
Category: Collectibles • Figurine
Title: Bear Village Building.
Model: