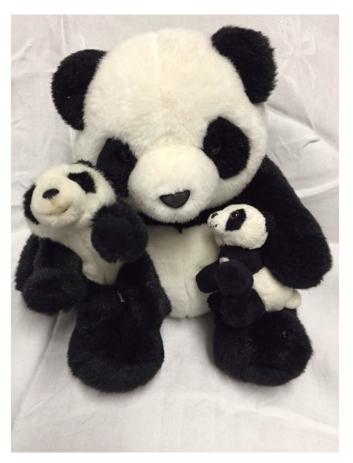

• Shelves

Brand: Beta Toys
Condition: Excellent

Title: Panda Bears.

Model:

**Description:** Three bears

Location: House • Basement • Family Room

Shelves

**Brand:** Aurora