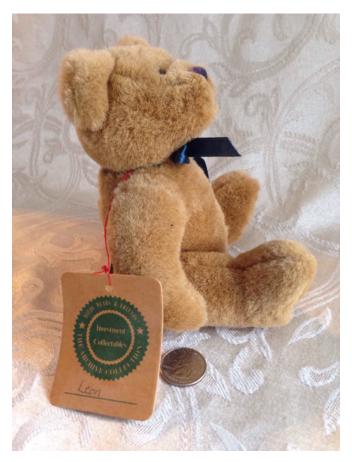

### Bow Tie Bear.

Category: Collectibles • Stuffed Animals Title: Bow Tie Bear.
Model:

**Description:** Boyds Bears stuffed bear "Leon".

Copyright 1990-1996

Location: House • Moms Bedroom • Bookshelf

**Brand:** Boyds Bears. **Condition:** Excellent