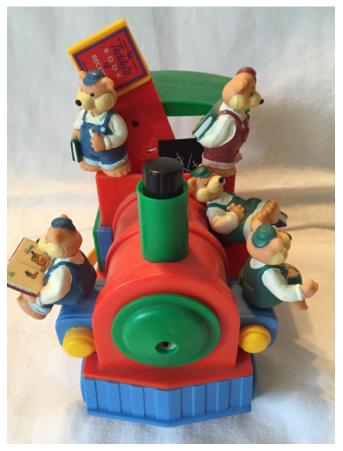

# **Train With Bears**

Category: Collectibles • Toys
Title: Train With Bears
Model:

**Description:** Removable-movable parts

Location: House • Moms Bedroom • Bookshelf

**Brand:** 

Condition: Excellent Size: 5"H x 6" L