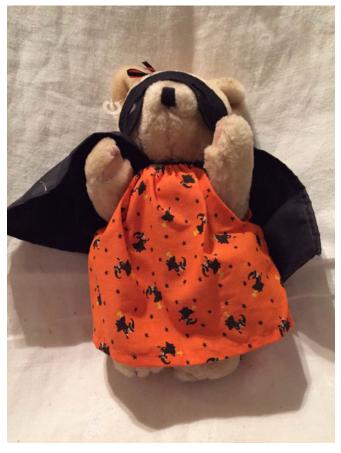

Location: House • Garage Brand: Boyds.
Condition: Excellent

**Size:** 8"

Boyds Halloween Bear.
Category: Collectibles • Stuffed Animals

Title: Boyds Halloween Bear.

Model: **Description:** 

Location: House • Garage

Brand: Boyds. Condition: Excellent Size: 10" H