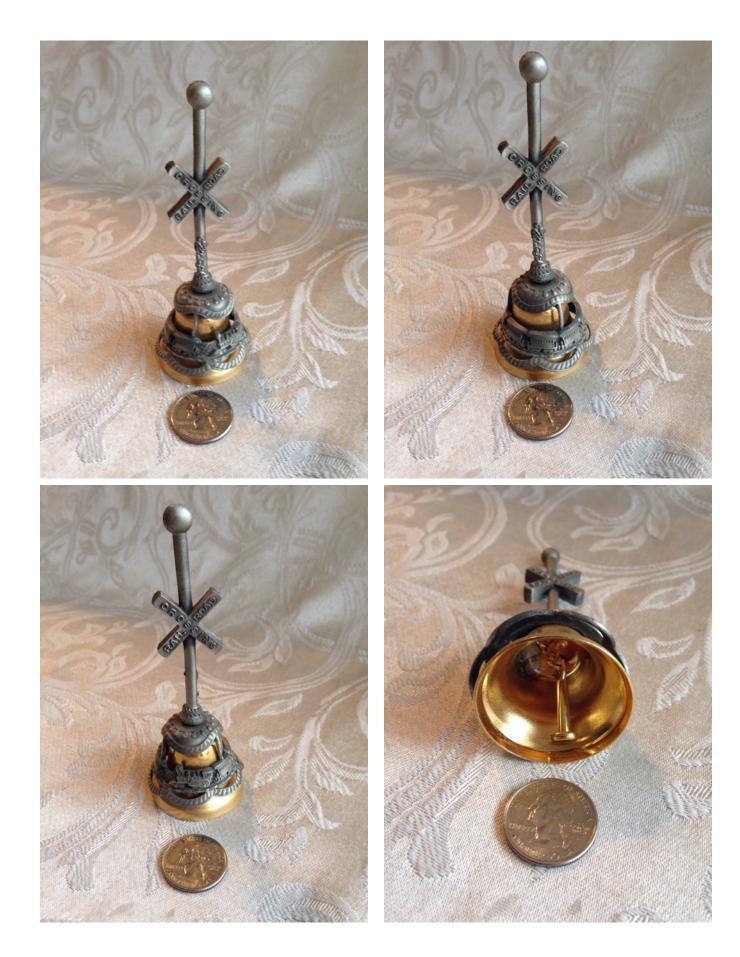

# Train Bell.

Category: Collectibles • Minatures

Title: Train Bell.

Model:

Description: Train bell; RR crossing hande with

train encircling bell; Train part

rotates.

Location: House • Moms Bedroom • Bookshelf

Brand:

Condition: Excellent

Turkey Thanksgiving.
Category: Collectibles • Minatures
Title: Turkey Thanksgiving.
Model:

**Description:** 

Turkey.

Category: Collectibles • Minatures Title: Turkey.

Model: **Description:**  Location: House • Great Room