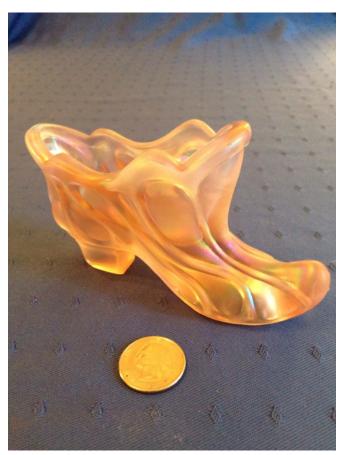

**Description:** Hand painted by S Fisher

Location: House • Great Room

Brand:

Condition: Excellent

Blue Glass Slipper.
Category: Collectibles • Glass
Title: Blue Glass Slipper.
Model:

**Description:** 

Location: House • Great Room

Brand: Fenton Condition: Excellent