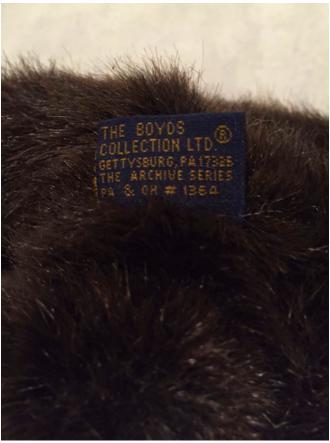

Title: Boyds Gettysburg Bears

Model:

Description: #1364

Location: House • Basement • Family Room

Shelves

**Brand:** Boyds - The Archive Series **Condition:** Excellent

Size: 6'