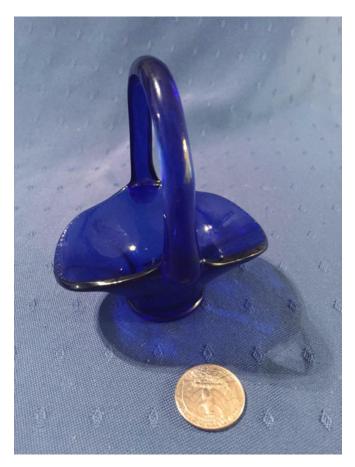

**Description:** 

Location: House • Great Room

Brand:

Condition: Excellent

**Blue Cobalt Glass Basket.** 

Category: Collectibles • Glass
Title: Blue Cobalt Glass Basket.
Model:

**Description:** 

Location: House • Living Room