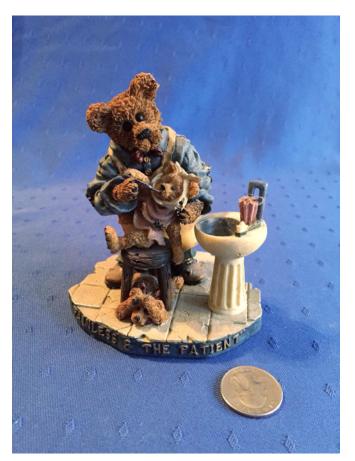

#### Bears-Dr.

Category: Collectibles

Title: Bears-Dr.

Model:

**Description:** 

**Location:** House • Living Room **Brand:** Boyd's Bears.

Condition: Excellent

Category: Collectibles