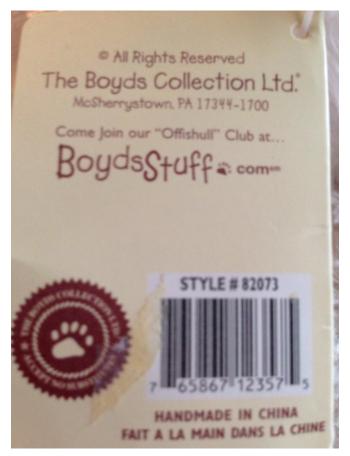

## White Bear.

Category: Collectibles • Stuffed Animals

Title: White Bear.

Model:

**Description:** White Boyds Bears stuffed bear; Style 82073

Location: House • Moms Bedroom • Wall

Bear Shelf **Brand:** Boyds Bears