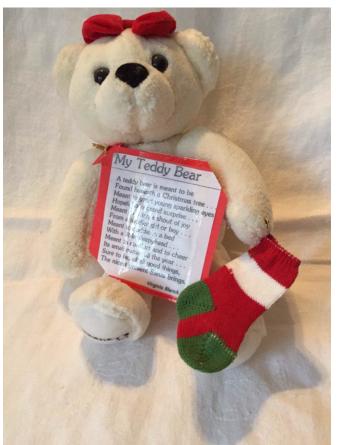

#### **Christmas Bear.**

Category: Collectibles • Stuffed Animals Title: Christmas Bear. Model:

**Description:** 

Location: House • Moms Bedroom • Bookshelf

Brand: Hershey's Bear. Condition: Excellent Size: 10"