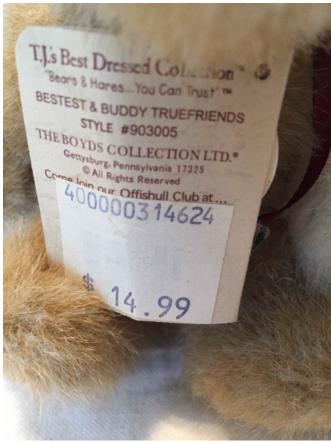

### **Best Friends Bears.**

Category: Collectibles • Stuffed Animals

Title: Best Friends Bears.

Model: Style #903005

Description: Bestest and Buddy Truefriends

stuffed bears set

Location: House • Moms Bedroom • Bookshelf

Brand: Boyds Bear. Condition: Excellent

Size: 6"