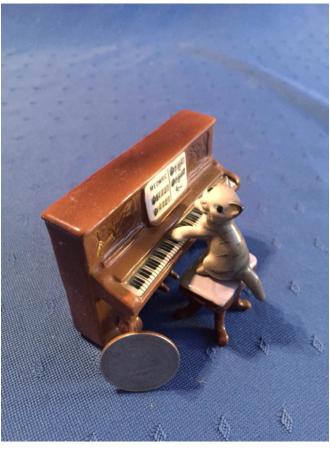

Category: Collectibles Title: Kitty Figure.

Model: Description: Location: House • Living Room

**Brand:** 

Condition: Excellent

Kitty Playing Piano. Category: Collectibles

**Title:** Kitty Playing Piano. **Model:** 

Description:

**Location:** House • Living Room • Wall Cabinet With Glass

**Brand:** 

Condition: Excellent

Large Bear.
Category: Collectibles
Title: Large Bear.
Model:

**Description:** Stuffed Boyds Bear

Location: House • Moms Bedroom • Bookshelf