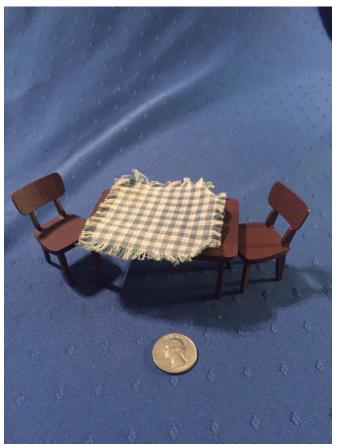

# Miniature Table & Chairs-wood.

Category: Collectibles • Minatures Title: Miniature Table & Chairs-wood.

Model: Description:

Location: House • Living Room

**Brand:** 

Condition: Excellent

Size: