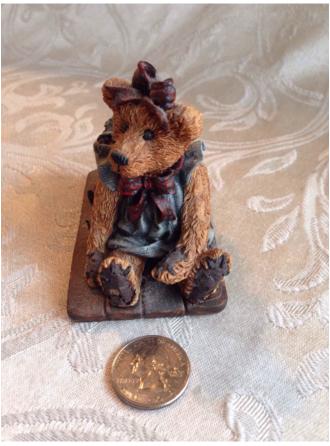

## Cider Bear.

Category: Collectibles • Figurine
Title: Cider Bear.
Model:

**Description:** Boyds Bears bear figurine with

basket of apples; Style 2006. Copyright 1994.

Location: House • Moms Bedroom • Bookshelf

Brand: Boyds Bears. Condition: Excellent

Doll Figurine.
Category: Collectibles • Figurine
Title: Doll Figurine.
Model:

**Description:** 

Location: House • Back Porch Brand: Joseph Originals
Condition: Excellent