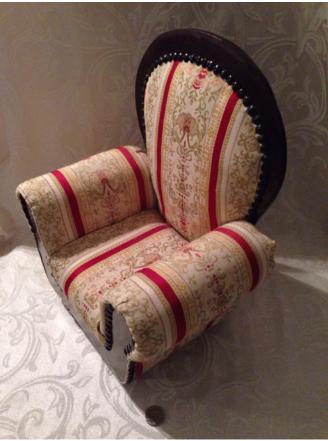

## Doll Chair.

Category: Collectibles • Furniture Title: Doll Chair.

Model: **Description:**  Location: House • Moms Bedroom • Bookshelf

Brand:

Condition: Excellent

Bird Box.

Category: Collectibles • Glass Title: Bird Box.
Model: