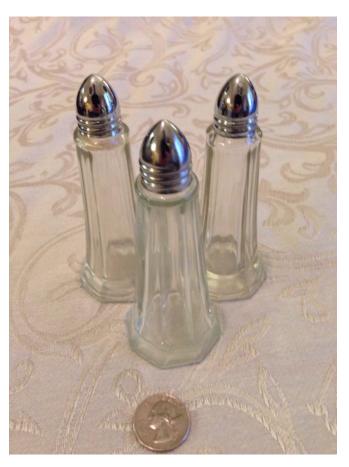

Location: House • Living Room Brand:
Condition: Excellent

Salt And Pepper Shakers.
Category: Collectibles
Title: Salt And Pepper Shakers.
Model:

**Description:** 

Location: House • Great Room

Brand: Made in Taiwan Condition: Excellent