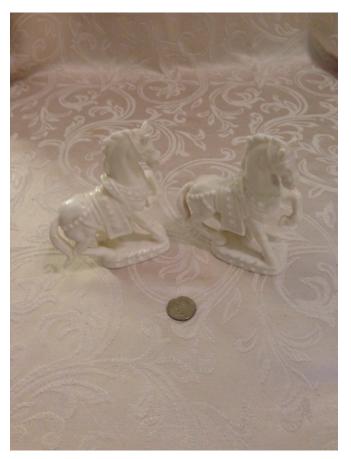

**Description:** 

Location: House • Great Room

Brand:

Condition: Excellent

Mini Bulldozer.

Category: Collectibles • Minatures

Title: Mini Bulldozer.
Model:

**Description:** Mini Dinky, International Skid Shovel, No. 95; by Meccano Ltd, England.