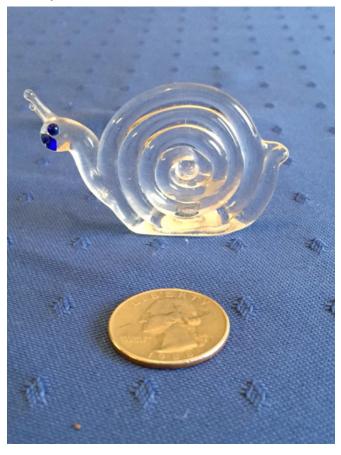

## Snail.

Category: Collectibles • Minatures Title: Snail.

Model:
Description:

Location: House • Great Room

Brand:

Condition: Excellent

Size: