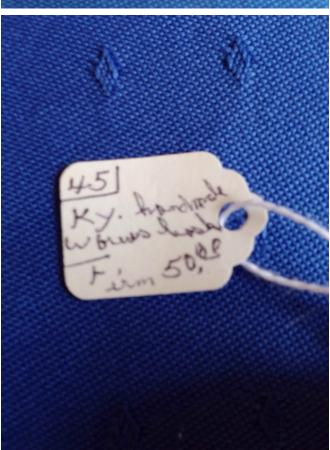

# Miniature Table & Chairs-wood.

Category: Collectibles • Minatures Title: Miniature Table & Chairs-wood.

Model: Description:

Location: House • Living Room

**Brand:** 

Condition: Excellent

Size: