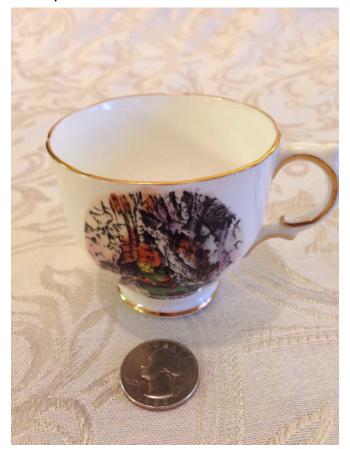

Location: House • Moms Bedroom • Bookshelf

Brand:

Condition: Excellent

Demi Tea Cup.
Category: Collectibles • China
Title: Demi Tea Cup.
Model: Salisbury
Description:

Location: House • Great Room Brand: Jon Roth England Condition: Excellent