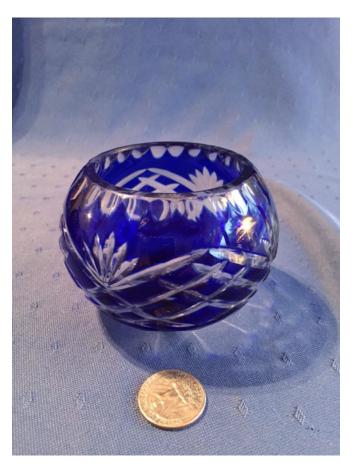

# Crystal Pitcher. Category: Collectibles Title: Crystal Pitcher. Model:

**Description:** cut glass

Location: House • Great Room

Brand:

Condition: Excellent

Crystal Vase.
Category: Collectibles
Title: Crystal Vase.
Model:

**Description:** cut glass

Location: House • Great Room

Brand:

Condition: Excellent

Cup & Saucer-hand painted.
Category: Collectibles
Title: Cup & Saucer-hand painted.
Model:

**Location:** House • Living Room **Brand:** Bavaria.