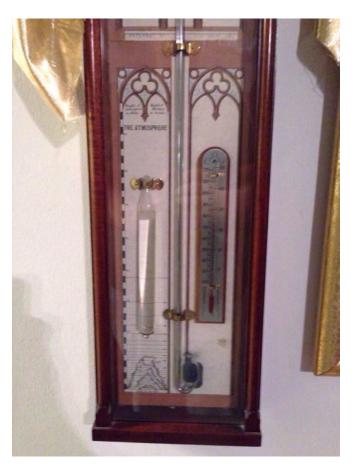

# Wall Thermometer, Barometer, and Clock. Category: Collectibles • Wood Title: Wall Thermometer, Barometer, and Clock. Model: Condition: Excellent

**Description:** 