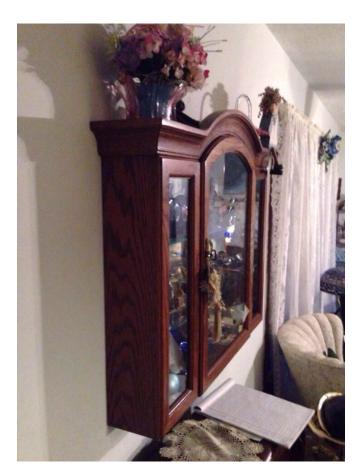

## Wood Wall Cabinet with Glass Doors.

Category: Collectibles • Wood
Title: Wood Wall Cabinet with Glass Doors.
Model:

**Description:** 

Location: House • Living Room

Brand:

Condition: Excellent