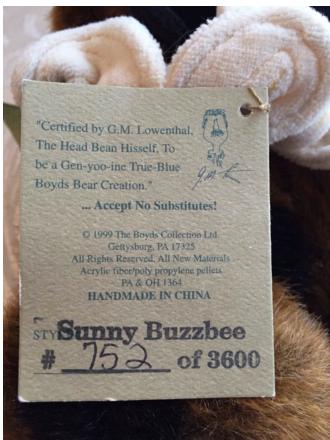

## Boyds Sunny Buzzbee (posable). Category: Collectibles • Stuffed Animals

**Title:** Boyds Sunny Buzzbee (posable). **Model:** #52 out of 3600

**Description:** 

Location: House • Basement • Family Room

Shelves

Brand: Boyds.

Condition: Excellent

Size: 11"