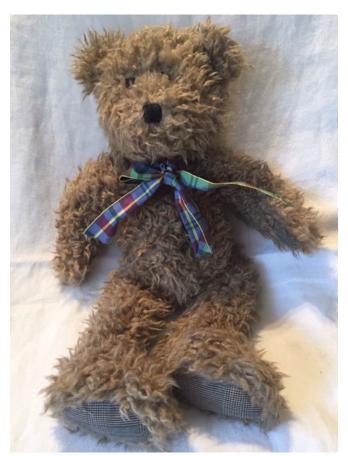

#### Autumn Bear.

Category: Collectibles Title: Autumn Bear.

Model:

**Description:** Stuffed Boyds Bear

Location: House • Moms Bedroom • Bookshelf

Brand: Boyds Bears. Condition: Excellent Size: STYLE #919826 11"