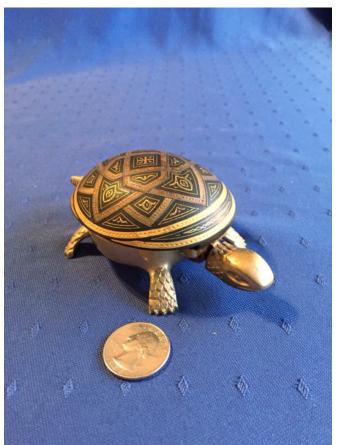

# Turtle Hinged Box With Magnifier & Letter Opener. Category: Collectibles Title: Turtle Hinged Box With Magnifier & Brand: Location: House • Living Room Brand:

Letter Opener.

Model:

**Description:** 

Condition: Excellent