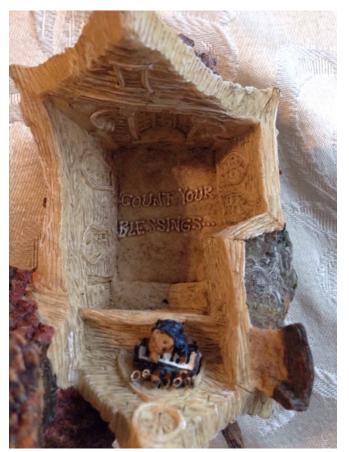

# Singing Bears In A Church. Category: Collectibles • Ceramics

Title: Singing Bears In A Church. Model:

**Description:** Boyds Bears, Bearly Wonderful

Building No 3; Boydsenbeary Acres Lil Country Church. Style 19045;

Copyright 2001

Location: House • Moms Bedroom • Bookshelf

Brand: Boyds Bears Condition: Excellent