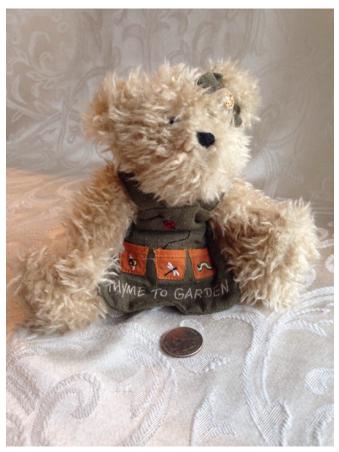

## Weedsalot Bear.

Category: Collectibles • Figurine Title: Weedsalot Bear. Model:

Description: Boyds Bear stuffed bear; Tillie

Weedsalot, Style 903020

Location: House • Moms Bedroom • Bookshelf

Brand: Boyds Bears Condition: Excellent