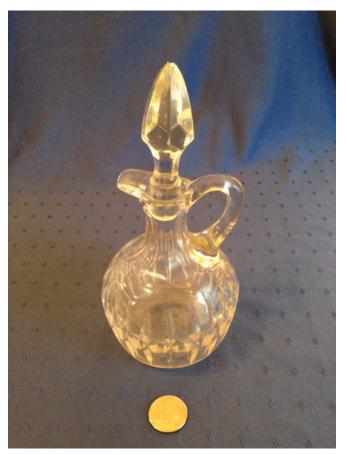

Green Glass Bowl. Category: Collectibles • Glass Title: Green Glass Bowl. Model:

**Description:** 

Location: House • Living Room Brand:
Condition: Excellent

**Hand Blown Glass Cruet.** 

Category: Collectibles • Glass
Title: Hand Blown Glass Cruet.
Model:

**Description:** 

Location: House • Great Room

Brand:

Condition: Excellent

Hand painted Glass Bunny.
Category: Collectibles • Glass
Title: Hand painted Glass Bunny.
Model:

**Description:** 

Location: House • Living Room