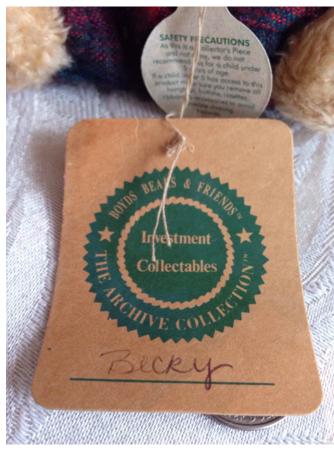

Becky Bear.
Category: Collectibles • Stuffed Animals
Title: Becky Bear.
Model:

Description: Boyds Bears stuffed bear, Becky;

Copyright 1990-1997

**Location:** House • Moms Bedroom • Bookshelf

**Brand:** Boyds Bears. **Condition:** Excellent