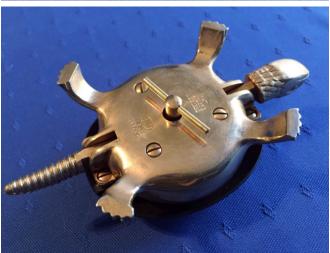

# Turtle Hinged Box With Magnifier & Letter Opener. Category: Collectibles Title: Turtle Hinged Box With Magnifier & Brand: Location: House • Living Room Brand:

Letter Opener.

Model:

**Description:** 

Condition: Excellent