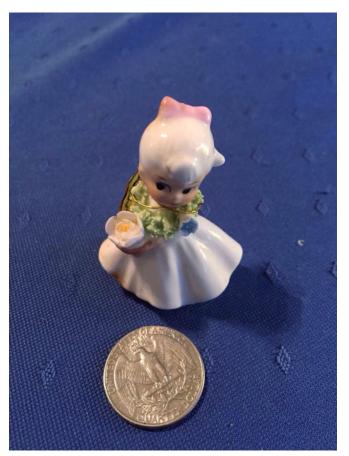

Giraffe. Category: Collectibles
Title: Giraffe.
Model:

Girl Doll.

Category: Collectibles Title: Girl Doll. Model:

Description: Female doll (Goes with boy doll in overalls)

Location: House • Moms Bedroom • Bookshelf