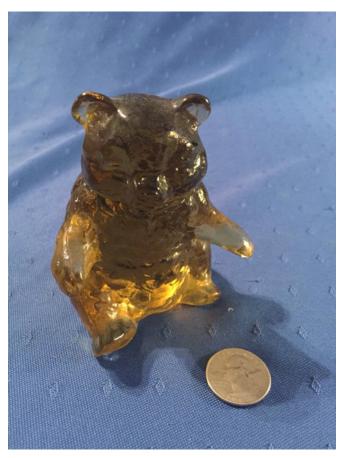

#### American Bear.

Category: Collectibles Title: American Bear.

Model:

Description: Boyds Bears figurine, The Bearstone

Collection, Style 228312, Eddie -Proud to be Bearamerican. Copyright

1998

Location: House • Moms Bedroom • Bookshelf