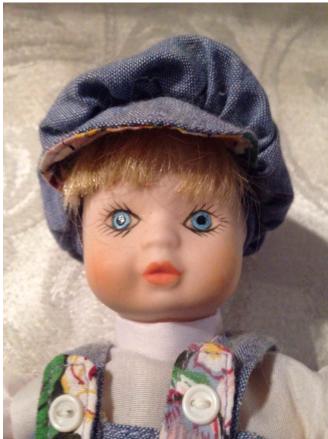

Giraffe. Category: Collectibles
Title: Giraffe.
Model:

Girl Doll.

Category: Collectibles Title: Girl Doll. Model:

Description: Female doll (Goes with boy doll in overalls)

Location: House • Moms Bedroom • Bookshelf

Brand: Unknown Condition: Excellent

**Heart Ornament Charm Holder.** 

Category: Collectibles
Title: Heart Ornament Charm Holder.
Model:

**Description:** 

Location: House • Living Room

Brand:

Condition: Excellent