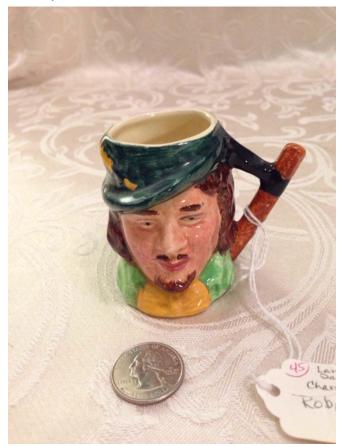

**Description:** Hand painted

Location: House • Great Room

Brand: Nippon.
Condition: Excellent

Robin Hood Demi Mug.
Category: Collectibles • Ceramics
Title: Robin Hood Demi Mug.
Model:

**Description:** 

Location: House • Great Room