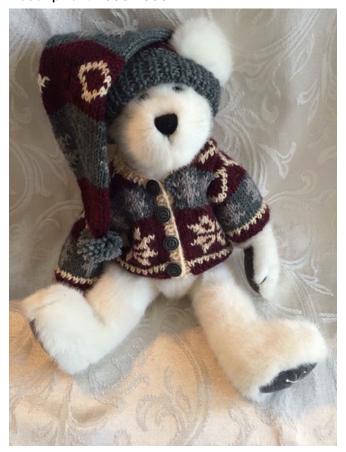

# Boyds Tomba Bearski Bear (posable).

Category: Collectibles • Stuffed Animals

Title: Boyds Tomba Bearski Bear (posable).

Model:

Description: 1990-1998

**Location:** House • Basement • Family Room

Shelves

Brand: Boyds.

Condition: Excellent

Size: 14 3/4"