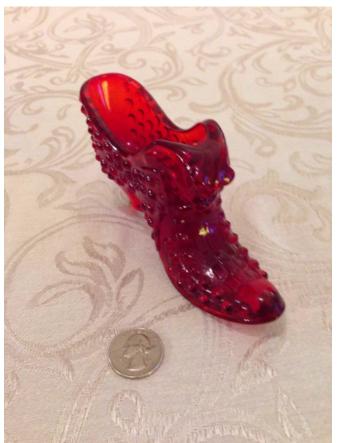

**Description:** Hand painted by S Fisher

Location: House • Great Room

Brand:

Condition: Excellent

Blue Glass Slipper.
Category: Collectibles • Glass
Title: Blue Glass Slipper.
Model:

**Description:** 

Location: House • Great Room

Brand: Fenton Condition: Excellent