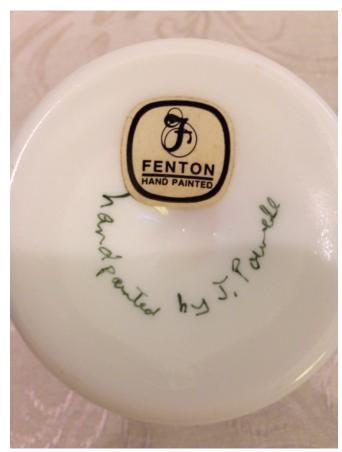

# Fluted Vase.

Category: Collectibles • Ceramics
Title: Fluted Vase.
Model:

**Description:** Hand painted by J Powell

Location: House • Great Room

Brand: Fenton Condition: Excellent