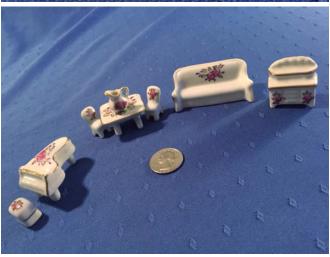

# Miniature Table & Chairs-wood.

Category: Collectibles • Minatures Title: Miniature Table & Chairs-wood.

Model: Description:

Location: House • Living Room

**Brand:** 

Condition: Excellent

Size: