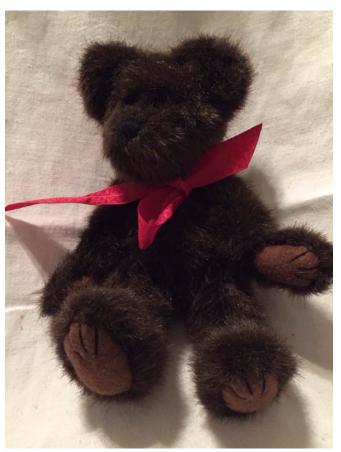

Brand: Boyds.

Condition: Excellent

**Size:** 15"

Boyds Dark Brown Bear with Red Bow.
Category: Collectibles • Stuffed Animals
Title: Boyds Dark Brown Bear with Red Bow.
Model:

**Description:** The Archive Series #1384

Location: House • Garage Brand: Boyds.
Condition: Excellent

**Size:** 8"

Boyds Halloween Bear.
Category: Collectibles • Stuffed Animals

Title: Boyds Halloween Bear.

Model: **Description:** 

Location: House • Garage