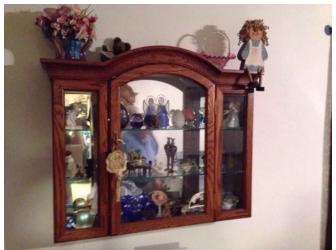

## Wood Wall Cabinet with Glass Doors.

Category: Collectibles • Wood
Title: Wood Wall Cabinet with Glass Doors.
Model:

**Description:** 

Location: House • Living Room

Brand:

Condition: Excellent