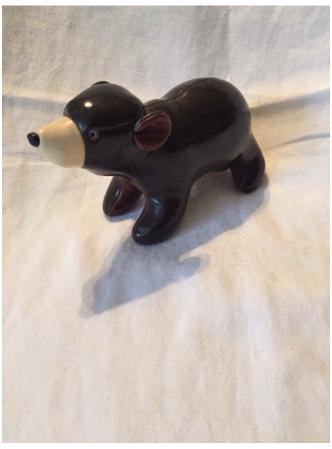

Bear Figure (posable).
Category: Collectibles
Title: Bear Figure (posable).
Model:

**Description:** 

Location: House • Living Room

Brand:

Condition: Excellent

Size:

Bear Figure (posable). Category: Collectibles

Title: Bear Figure (posable).

Model: **Description:**  Location: House • Living Room

Brand:

Condition: Excellent

Bear Inside Bear.

Category: Collectibles Title: Bear Inside Bear. Model:

Description: Boyds Bears Figurines; Smaller bear