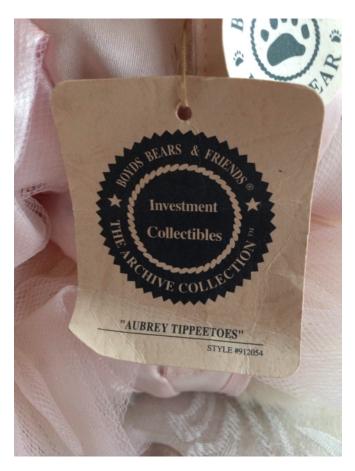

Location: House • Moms Bedroom • Bookshelf

Brand: Boyds Bears Condition: Fair

Tippeetoes Bear.
Category: Collectibles • Figurine
Title: Tippeetoes Bear.
Model:

**Description:** Boyds Bears stuffed ballet girl bear; "Aubree Tippeetoes". Style 912054.

Location: House • Moms Bedroom • Bookshelf

Brand: Boyds Bears Condition: Excellent