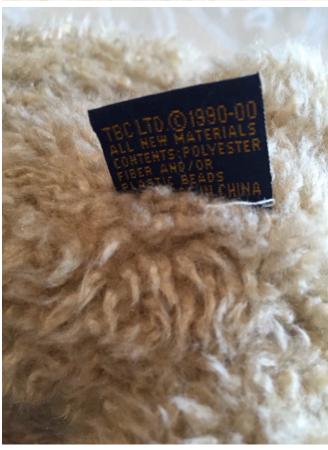

# Boyds Mr. Bojingles Bear. Category: Collectibles • Stuffed Animals

Title: Boyds Mr. Bojingles Bear.

Model:

Description: 91264

**Location:** House • Basement • Family Room

Shelves

Brand: Boyds.

Condition: Excellent

Size: 14 1/2"

Boyds Nickleby S. Claus Bear. Category: Collectibles • Stuffed Animals

Title: Boyds Nickleby S. Claus Bear.

Model:

Description: Style #83005

**Location:** House • Basement • Family Room

Shelves