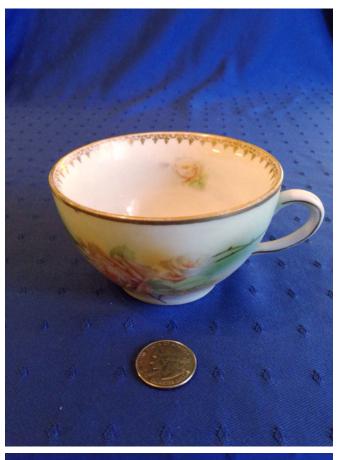

**Description:** cut glass

Location: House • Great Room

Brand:

Condition: Excellent

Cup & Saucer-hand painted.
Category: Collectibles
Title: Cup & Saucer-hand painted.
Model:

**Location:** House • Living Room **Brand:** Bavaria.