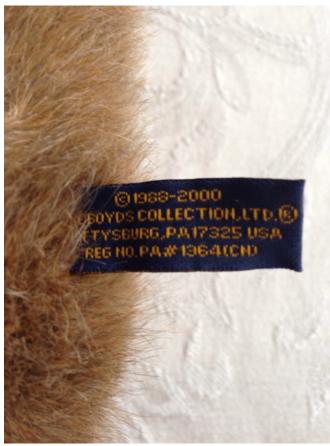

Title: Boyds Gettysburg Bears

Model:

Description: #1364

Location: House • Basement • Family Room

Shelves

**Brand:** Boyds - The Archive Series **Condition:** Excellent

Size: 6'