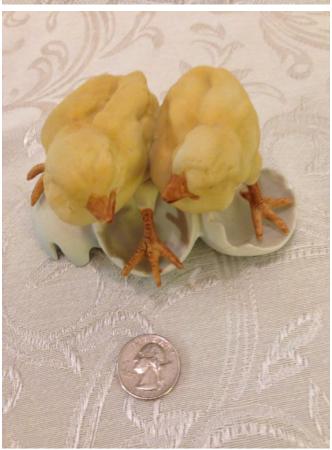

Hatching Chicks.
Category: Collectibles • Ceramics
Title: Hatching Chicks.
Model:
Description:

Location: House • Great Room

Brand: N

Condition: Excellent

Hummingbird.
Category: Collectibles • Ceramics
Title: Hummingbird.
Model: 1429
Description: