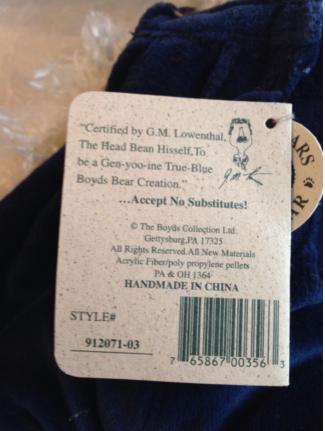

## **Stuffed Girl Bear.** Category: Collectibles • Figurine

Title: Stuffed Girl Bear.

Model: Winnie Stillwithus Style 912071-03

Description: We have 2. Only 1 for sale

Location: House • Moms Bedroom • Wall

Bear Shelf

**Brand:** Boyds Bears Condition: Excellent

Size: 14"