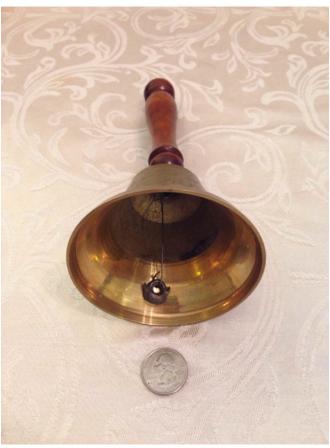

Model: **Description:**  Location: House • Great Room

**Brand:** 

Condition: Excellent

**Size:** 12 oz.

Location: House • Great Room

**Brand:** 

Condition: Excellent

Dinner Bell.

Category: Collectibles • Miscellaneous Title: Dinner Bell.
Model:

**Description:** 

Location: House • Great Room

Brand:

Condition: Excellent Size: 8 1/2" H x 2 Base

**Greek Dancer Dolls** 

Category: Collectibles • Miscellaneous
Title: Greek Dancer Dolls
Model: