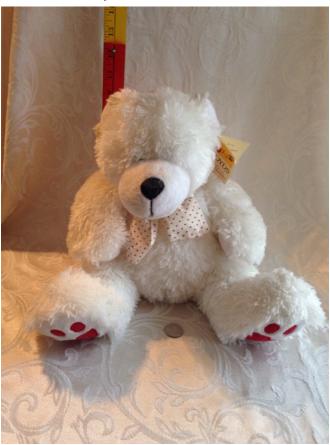

## White Bear.

Category: Collectibles • Stuffed Animals

Title: White Bear.

Model:

**Description:** White Boyds Bears stuffed bear; Style 82073

Location: House • Moms Bedroom • Wall

Bear Shelf **Brand:** Boyds Bears