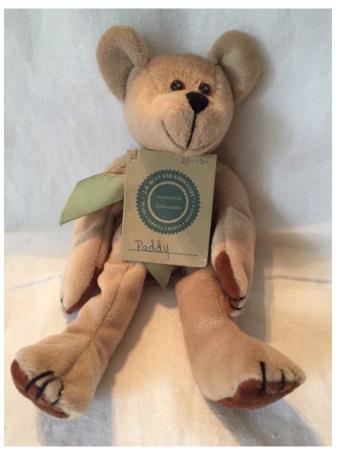

• Shelves

Brand: Boyds.

Condition: Excellent

**Boyds Paddy Bear. Category:** Collectibles • Miscellaneous

Title: Boyds Paddy Bear.

Model:

Description: Copyright 1985-1998

Location: House • Basement • Family Room

Shelves

Brand: Boyds.

Condition: Excellent

**Size:** 10"