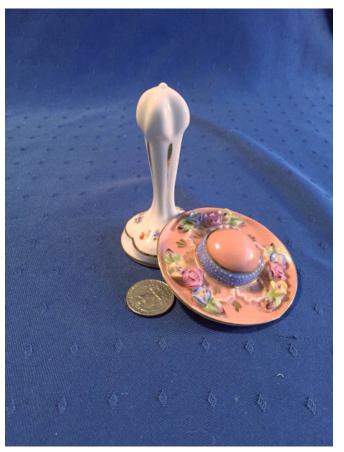

Title: Porcelain Hat Stand.

Model: Description: **Location:** House • Living Room • Wall Cabinet With Glass

**Brand:** 

Condition: Excellent

Porcelain Kitty Set. Category: Collectibles

Title: Porcelain Kitty Set. Model: