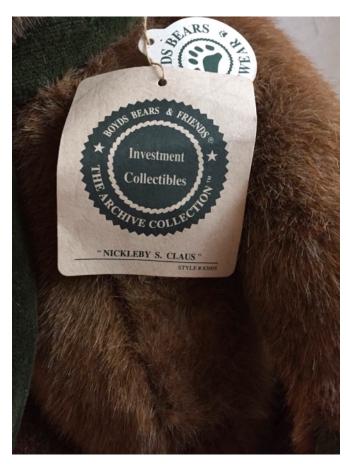

Size: 14 1/2"

Boyds Nickleby S. Claus Bear. Category: Collectibles • Stuffed Animals

Title: Boyds Nickleby S. Claus Bear.

Model:

Description: Style #83005

**Location:** House • Basement • Family Room

Shelves

Brand: Boyds.

Condition: Excellent

**Size:** 16 1/2"

Boyds Radcliffe Fitzbruin Bear.
Category: Collectibles • Stuffed Animals
Title: Boyds Radcliffe Fitzbruin Bear.
Model:

**Description:** 

**Location:** House • Grandmas Bedroom