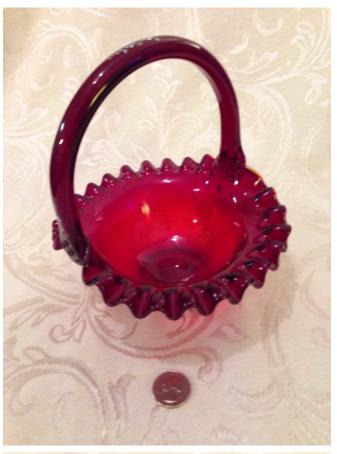

**Description:** 

Location: House • Great Room

Brand:

Condition: Excellent

**Blue Cobalt Glass Basket.** 

Category: Collectibles • Glass
Title: Blue Cobalt Glass Basket.
Model:

**Description:** 

Location: House • Living Room