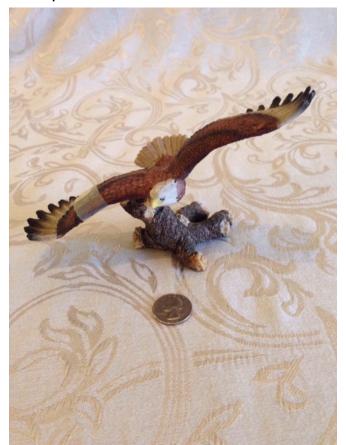

Eagle Figurine - Sync Issue.
Category: Collectibles • Figurine

Title: Eagle Figurine - Sync Issue.

**Description:** American Eagle figurine

Fishing Bear Figurine.
Category: Collectibles • Figurine

Title: Fishing Bear Figurine.

Model:

**Description:** 3" Cherished Teddies fishing bear figurine, Norm, "Patience is a

fisherman's virtue"

Location: House • Back Porch

Brand: Herco

Condition: Excellent

Size:

Location: House • Moms Bedroom • Bookshelf