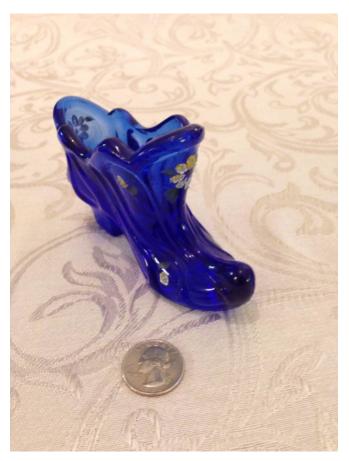

**Description:** Hand painted by S Fisher

Location: House • Great Room

Brand:

Condition: Excellent

Blue Glass Slipper.
Category: Collectibles • Glass
Title: Blue Glass Slipper.
Model:

**Description:** 

Location: House • Great Room

Brand: Fenton Condition: Excellent