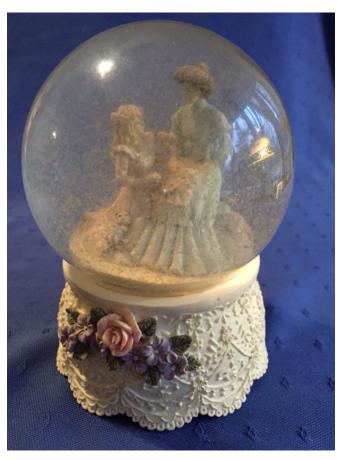

## Favorite Things Musical Snow Globe. Category: Collectibles

Title: Favorite Things Musical Snow Globe.

Model: **Description:**  **Location:** House • Living Room **Brand:** The Music Box Company.

Condition: Excellent