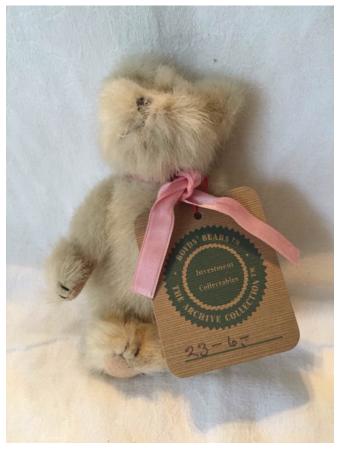

### **Boyds The Archive Collection Bear.**

Category: Collectibles • Miscellaneous

Title: Boyds The Archive Collection Bear.

Model: 23-6

Description: Copyright 1990-2

Location: House • Basement • Family Room

Shelves

Brand: Boyds. Condition: Excellent

Size: 4"