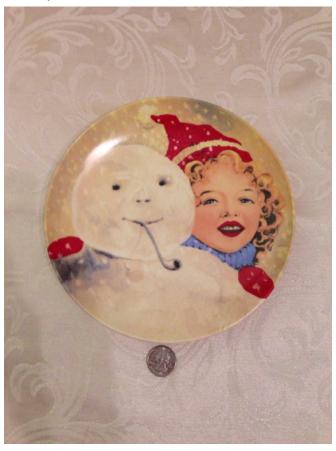

### **Snowman Plate.**

Category: Collectibles • Ceramics Title: Snowman Plate.
Model:

**Description:** 

Tea Cup.
Category: Collectibles • Ceramics
Title: Tea Cup.

Model:

**Description:** Made in England

Location: House • Great Room

Location: House • Great Room

Condition: Excellent

**Brand:** 

Size: 8"

Brand:

Condition: Excellent

Two Bears In A Cup Pin.
Category: Collectibles • Ceramics
Title: Two Bears In A Cup Pin.

Model: