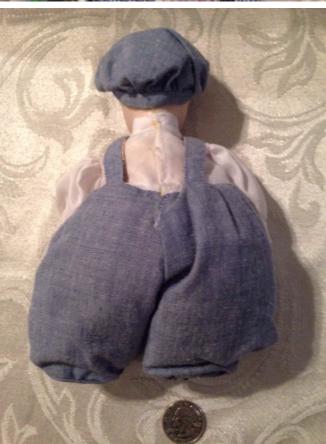

**Location:** House • Basement • Family Room

• Shelves **Brand:** Bear Pleasure. **Condition:** Excellent

**Description:** Boy doll in overalls (goes with

girl doll)

Location: House • Moms Bedroom • Bookshelf

Brand:

Condition: Excellent