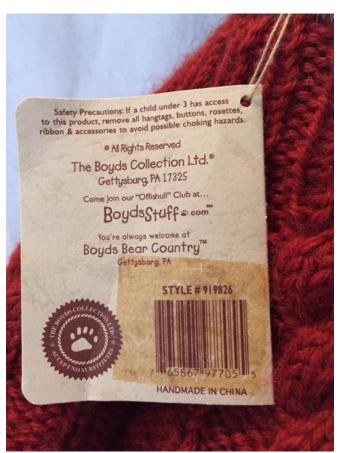

#### Autumn Bear.

Category: Collectibles Title: Autumn Bear.

Model:

**Description:** Stuffed Boyds Bear

Location: House • Moms Bedroom • Bookshelf

Brand: Boyds Bears. Condition: Excellent Size: STYLE #919826 11"