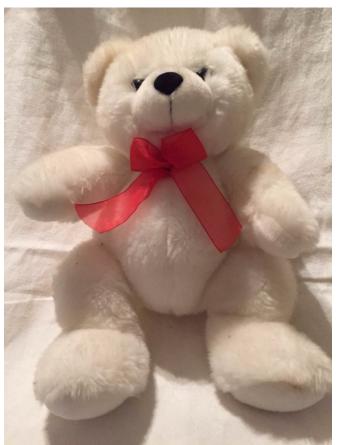

#### Mohair Bear.

Category: Collectibles • Stuffed Animals

Title: Mohair Bear.

**Model:** Style #590050-07

Description: Mohair bear, "Carter M. Bearington", Style 590050-08. Original box

included.

Location: House • Moms Bedroom • Bookshelf

**Brand:** Boyds Bear. **Condition:** Excellent

**Size:** 10"