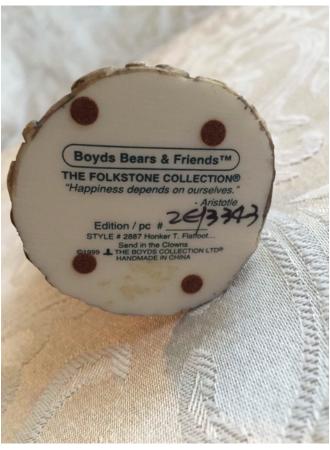

## **Bear Clown**

Category: Collectibles • Figurine

Title: Bear Clown Model:

**Description:** Boyds Bears clown figurine; The Folkstone Collection; Style 2887: Honker T. Flatfoot...Send in the

Clowns. Copyright 1999.

Location: House • Back Porch

Brand: Boyds Bears Condition: Excellent Size: 6 3/4" Tall

Bear Mother And Daughter.
Category: Collectibles • Figurine
Title: Bear Mother And Daughter.
Model:

**Description:** Boyds Bears Figurine, Style 227711: