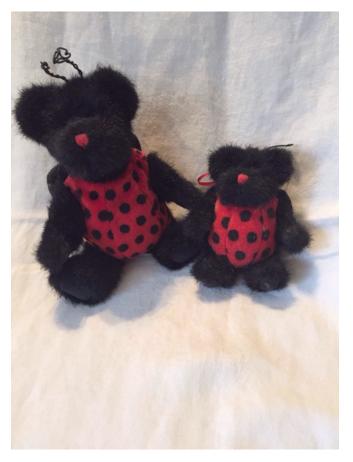

# Lady Bug Angels.

Category: Collectibles • Stuffed Animals

Title: Lady Bug Angels.

Model: Description:

Location: House • Moms Bedroom • Wall

Bear Shelf

Brand: Unknown Condition: Excellent Size: 8 1/2" H; 4" H