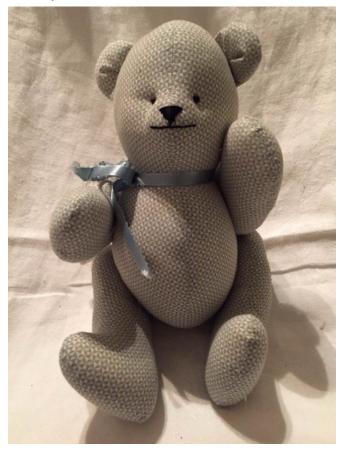

## Bear (Rabbit?) With Hat.

Category: Collectibles • Stuffed Animals

Title: Bear (Rabbit?) With Hat.

Model:

Description: Stuffed bear (rabbit?) with hat.

Location: House • Moms Bedroom • Bookshelf

Brand:

Condition: Excellent