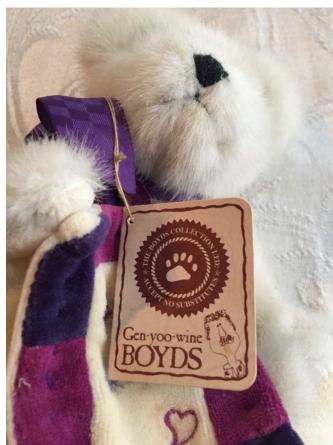

# Boyds Hugabunch Bear. Category: Collectibles • Stuffed Animals

Title: Boyds Hugabunch Bear.

Model:

Description: style# 912093

Location: House • Basement • Family Room

• Shelves Brand: JB Bean Condition: Excellent

Size: 12 1/2"