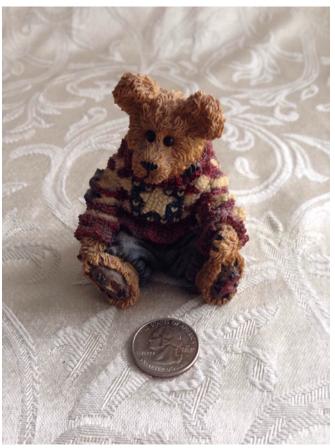

#### American Bear.

Category: Collectibles Title: American Bear.

Model:

Description: Boyds Bears figurine, The Bearstone

Collection, Style 228312, Eddie -Proud to be Bearamerican. Copyright

1998

Location: House • Moms Bedroom • Bookshelf

**Brand:** Boyds Bears. **Condition:** Excellent

Angel Figure.
Category: Collectibles
Title: Angel Figure.
Model:

**Description:** 

**Location:** House • Living Room **Brand:** The Charming Angel Collection. **Condition:** Excellent