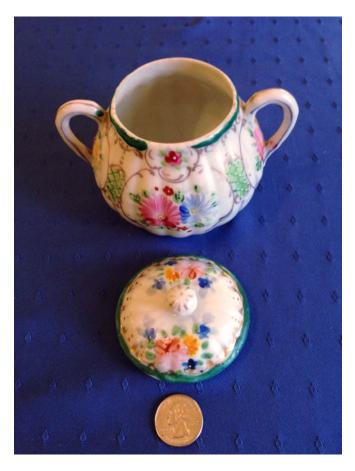

**Description:** cut glass

Location: House • Great Room

Brand:

Condition: Excellent

Cup & Saucer-hand painted.
Category: Collectibles
Title: Cup & Saucer-hand painted.
Model:

**Location:** House • Living Room **Brand:** Bavaria.