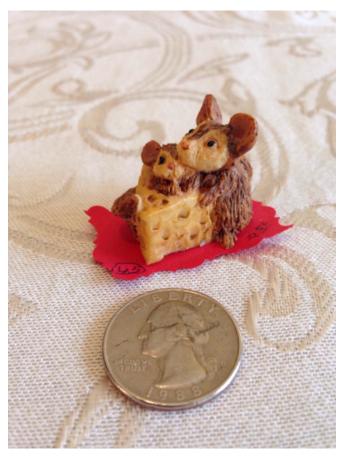

# Mouse And Cheese.

Category: Collectibles • Minatures

Title: Mouse And Cheese.

Model: Description: Location: House • Great Room

**Brand:** 

Condition: Excellent

Pig.
Category: Collectibles • Minatures
Title: Pig.
Model:
Description: