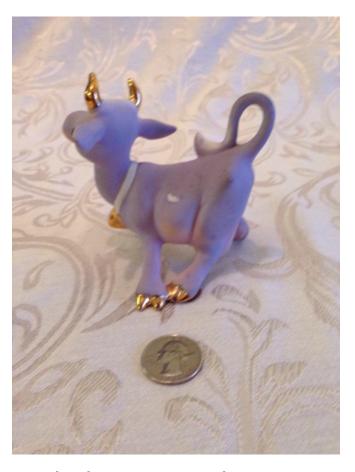

The Purple Cow.
Category: Collectibles • Ceramics
Title: The Purple Cow.
Model:

**Description:** 

Location: House • Great Room

**Brand:** 

Condition: Excellent Size: 3 1/2

Purple Flowers Cup And Saucer.
Category: Collectibles • Ceramics
Title: Purple Flowers Cup And Saucer.
Model: