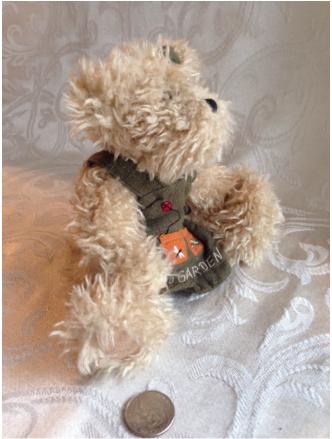

## Weedsalot Bear.

Category: Collectibles • Figurine Title: Weedsalot Bear. Model:

Description: Boyds Bear stuffed bear; Tillie

Weedsalot, Style 903020

Location: House • Moms Bedroom • Bookshelf

Brand: Boyds Bears Condition: Excellent