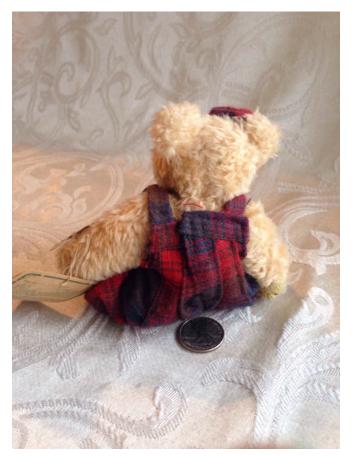

Becky Bear.
Category: Collectibles • Stuffed Animals
Title: Becky Bear.
Model:

Description: Boyds Bears stuffed bear, Becky;

Copyright 1990-1997

**Location:** House • Moms Bedroom • Bookshelf

**Brand:** Boyds Bears. **Condition:** Excellent