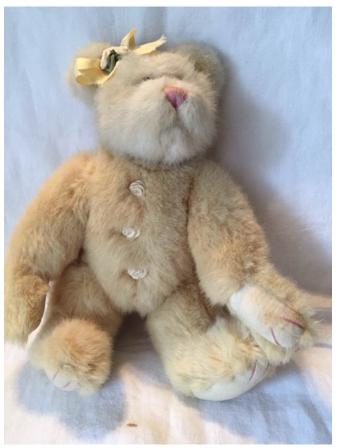

## Caitlin BerriWeather.

Category: Collectibles
Title: Caitlin BerriWeather.
Model:

Description: Stuffed Boyds Bear; Style 02000-31

**Location:** House • Moms Bedroom • Bookshelf

**Brand:** Boyds Bears **Condition:** Excellent