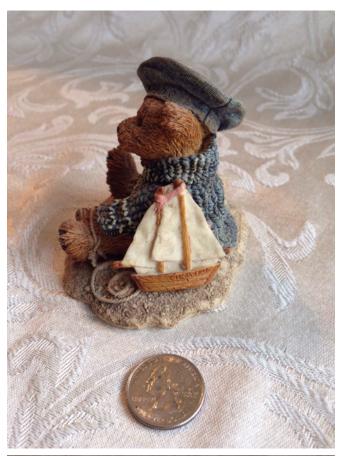

**Brand:** Boyds Bears. **Condition:** Excellent

Sailboat Bear.

Category: Collectibles • Figurine

Title: Sailboat Bear.
Model:

**Description:** Boyds Bears figurine, bear holding sailboat. Style 2012: Christian by the

Sea. Copyright 1993

Location: House • Moms Bedroom • Bookshelf

Brand: Boyds Bears. Condition: Excellent