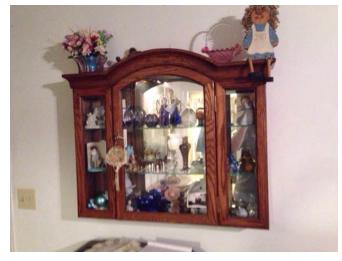

## Wood Wall Cabinet with Glass Doors.

Category: Collectibles • Wood
Title: Wood Wall Cabinet with Glass Doors.
Model:

**Description:** 

Location: House • Living Room

Brand:

Condition: Excellent