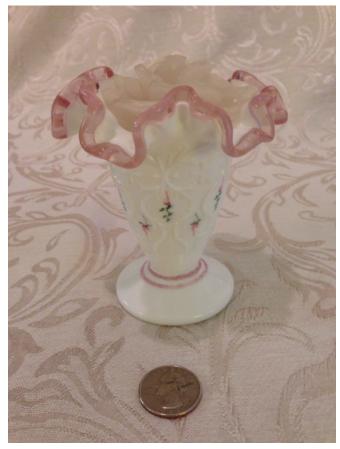

# Fluted Vase.

Category: Collectibles • Ceramics
Title: Fluted Vase.
Model:

**Description:** Hand painted by J Powell

Location: House • Great Room

Brand: Fenton Condition: Excellent