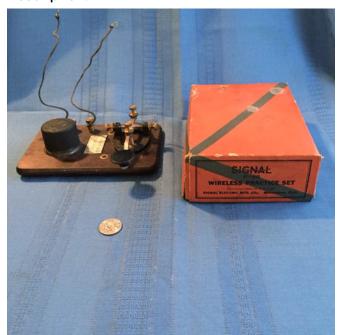

Telegraph
Category: Collectibles • Electronics
Title: Telegraph
Model: R 68

**Description:** 

Location: House • Storage Brand: Signal Condition: Excellent

Bear & Cat Figurine.
Category: Collectibles • Figurine
Title: Bear & Cat Figurine.
Model: