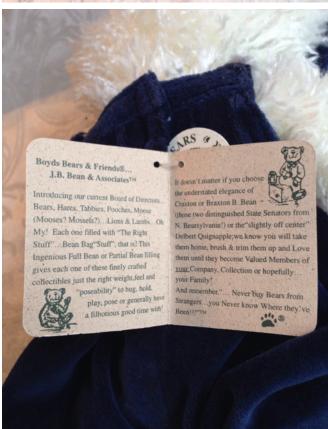

## **Stuffed Girl Bear.** Category: Collectibles • Figurine

Title: Stuffed Girl Bear.

Model: Winnie Stillwithus Style 912071-03

Description: We have 2. Only 1 for sale

Location: House • Moms Bedroom • Wall

Bear Shelf

**Brand:** Boyds Bears Condition: Excellent

Size: 14"