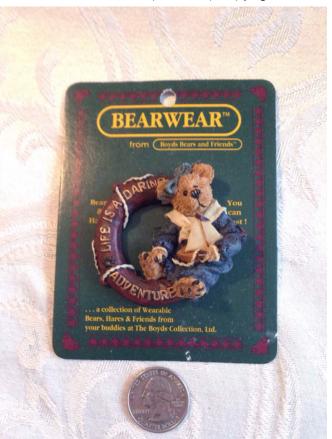

### Life Is A Daring Adventure.

Category: Collectibles • Ceramics Title: Life Is A Daring Adventure.

Model:

**Description:** Boyds Bears pin; The Bearwear

Collection; #26106; Copyright 1995

Location: House • Moms Bedroom • Bookshelf

**Brand:** Boyds Bears. **Condition:** Excellent

Size: