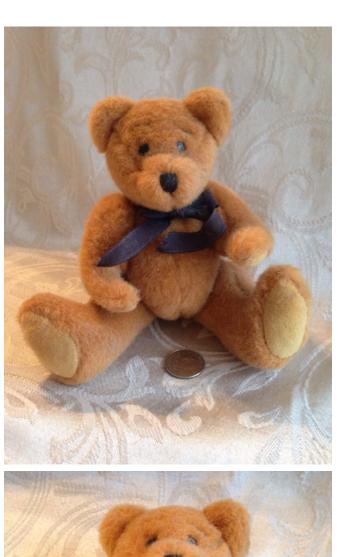

odel:

Description:

**Location:** House • Garage Brand: Unknown.
Condition: Excellent
Size: 15" H





Silo. Category: Collectibles • Stuffed Animals
Title: Silo.
Model: Bull
Description: 1985-1998

Location: House • Moms Bedroom • Bookshelf

Brand: Boyds Bears.
Condition: Excellent
Size: 6"







Squeaky Mouse.
Category: Collectibles • Stuffed Animals
Title: Squeaky Mouse.
Model:

Description: Being chewed up by dog, as

we speak.



**Location:** House • Moms Bedroom • Bookshelf

Brand:

Condition: Excellent





### Stuffed Brown Bear.

Category: Collectibles • Stuffed Animals

Title: Stuffed Brown Bear.

Model:

**Description:** Boyds Bears stuffed, brown, posable bear (The Boyds Collection)

Location: House • Moms Bedroom • Wall

Bear Shelf

Brand: Boyds Bears Condition: Excellent









## Stuffed Rabbit.

Category: Collectibles • Stuffed Animals
Title: Stuffed Rabbit.
Model:

**Description:** Russ Stuffed rabbit



Location: House • Moms Bedroom • Bookshelf

Brand: Russ

Condition: Excellent











# **Sweetie Pie Bear.**

Category: Collectibles • Stuffed Animals Title: Sweetie Pie Bear. Model:

Description: Stuffed Bear, Aunt Becky Bearchild,

Style 912052



Location: House • Moms Bedroom • Bookshelf

Brand:

Condition: Excellent







Teddy Bear
Category: Collectibles • Stuffed Animals
Title: Teddy Bear
Model:

**Description:** 

Location: House • Moms Bedroom • Bookshelf Brand: Vermont Teddy Bear 1997 Condition: Excellent Size: 12"



### **White Bear**

Category: Collectibles • Stuffed Animals

Title: White Bear

Model: By Doris Cadwallader

**Descripti