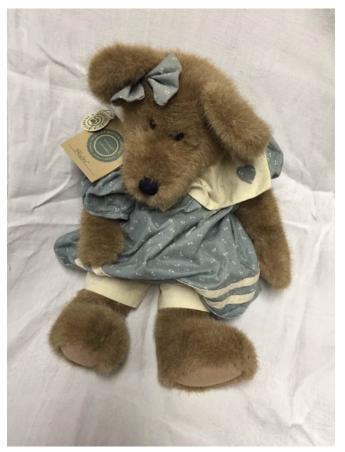

Boyds Skylar Bear.
Category: Collectibles • Miscellaneous

Title: Boyds Skylar Bear. Model: copyright 1985-98 Description:

**Location:** House • Basement • Family Room • Shelves

Brand: Boyds.
Condition: Excellent