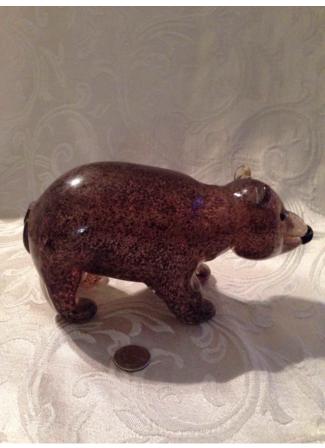

**Description:** 

Location: House • Great Room

Brand:

Condition: Excellent Size: 5 1/2"

Glass Speckled Bear.
Category: Collectibles • Glass
Title: Glass Speckled Bear.
Model:

**Description:** Glass speckled bear