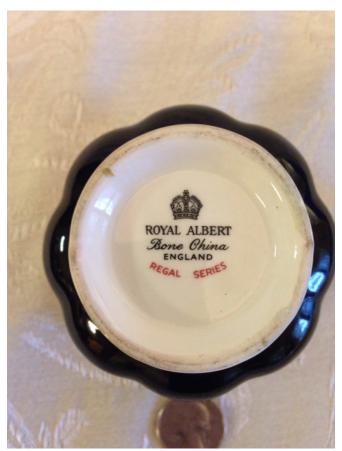

# Gold And Black Tea Cup And Saucer. Category: Collectibles • China Title: Gold And Black Tea Cup And Saucer. Model:

**Description:** 

Location: House • Great Room Brand: Royal Albert, Regal Series
Condition: Excellent