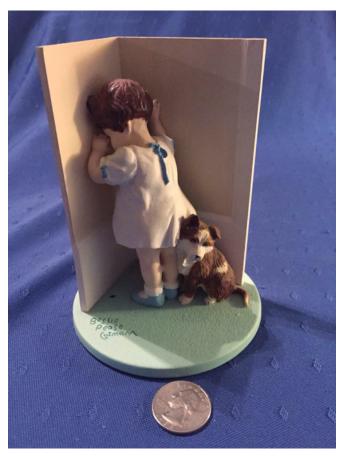

## "Yesterday's Child" Figure.

Category: Collectibles

Title: "Yesterday's Child" Figure. Model:

Model: Description:

**Location:** House • Living Room **Brand:** The Dollstone Collection.

Condition: Excellent