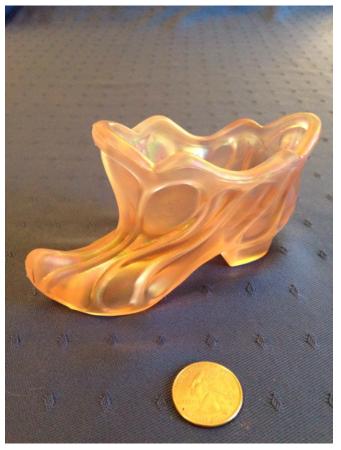

Category: Collectibles • Glass
Title: Blue Glass Plate.
Model:

**Description:** 

Location: House • Great Room

Brand:

Condition: Excellent Size: 11 1/2" Diameter

Blue Glass Slipper.
Category: Collectibles • Glass
Title: Blue Glass Slipper.
Model:

**Description:** Hand painted by S Fisher

Location: House • Great Room

Brand:

Condition: Excellent

Blue Glass Slipper.
Category: Collectibles • Glass
Title: Blue Glass Slipper.
Model:

**Description:** 

Location: House • Great Room