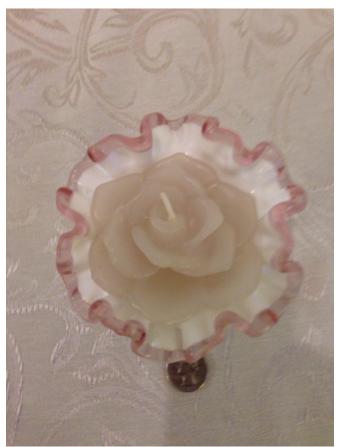

# Fluted Vase.

Category: Collectibles • Ceramics
Title: Fluted Vase.
Model:

**Description:** Hand painted by J Powell

Location: House • Great Room

Brand: Fenton Condition: Excellent