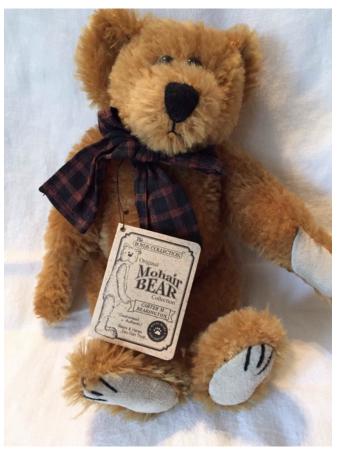

#### Mohair Bear.

Category: Collectibles • Stuffed Animals

Title: Mohair Bear.

**Model:** Style #590050-07

Description: Mohair bear, "Carter M. Bearington", Style 590050-08. Original box

included.

Location: House • Moms Bedroom • Bookshelf

**Brand:** Boyds Bear. **Condition:** Excellent

**Size:** 10"