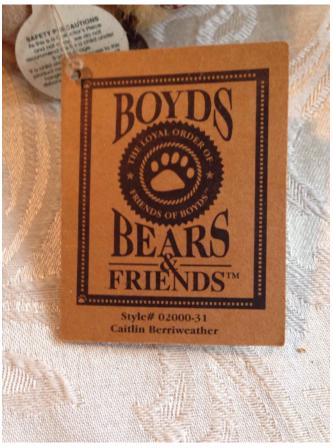

## Caitlin BerriWeather.

Category: Collectibles
Title: Caitlin BerriWeather.
Model:

Description: Stuffed Boyds Bear; Style 02000-31

**Location:** House • Moms Bedroom • Bookshelf

**Brand:** Boyds Bears **Condition:** Excellent