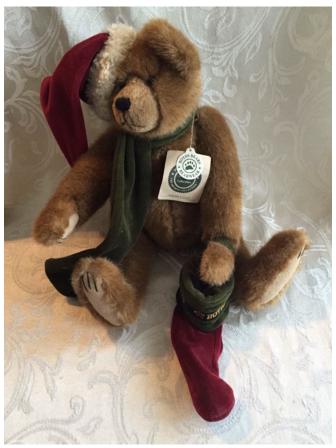

Size: 14 1/2"

Boyds Nickleby S. Claus Bear. Category: Collectibles • Stuffed Animals

Title: Boyds Nickleby S. Claus Bear.

Model:

Description: Style #83005

**Location:** House • Basement • Family Room

Shelves

Brand: Boyds.

Condition: Excellent

**Size:** 16 1/2"

Boyds Radcliffe Fitzbruin Bear.
Category: Collectibles • Stuffed Animals
Title: Boyds Radcliffe Fitzbruin Bear.
Model:

**Description:** 

**Location:** House • Grandmas Bedroom