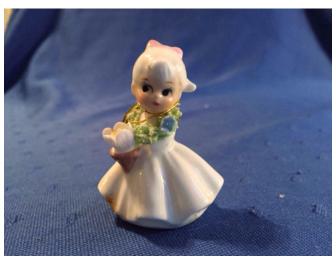

Giraffe. Category: Collectibles
Title: Giraffe.
Model:

Girl Doll.

Category: Collectibles Title: Girl Doll. Model:

Description: Female doll (Goes with boy doll in overalls)

Location: House • Moms Bedroom • Bookshelf