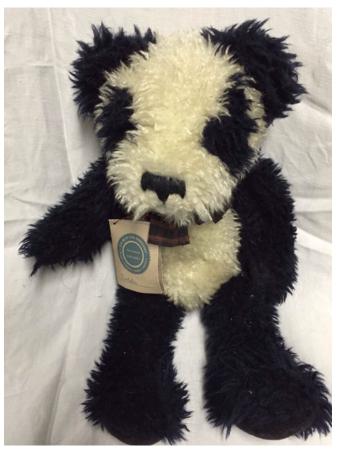

Brand: Boyds.

Condition: Excellent

**Size:** 6"

Boyds Cuddles Bear.
Category: Collectibles • Miscellaneous

Title: Boyds Cuddles Bear.

Model: **Description:** 

**Location:** House • Basement • Family Room

Shelves

Brand: Boyds.
Condition: Excellent