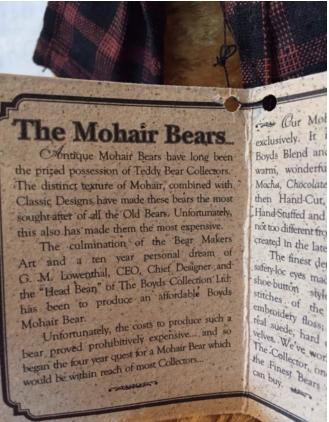

#### Mohair Bear.

Category: Collectibles • Stuffed Animals

Title: Mohair Bear.

**Model:** Style #590050-07

Description: Mohair bear, "Carter M. Bearington", Style 590050-08. Original box

included.

Location: House • Moms Bedroom • Bookshelf

**Brand:** Boyds Bear. **Condition:** Excellent

**Size:** 10"