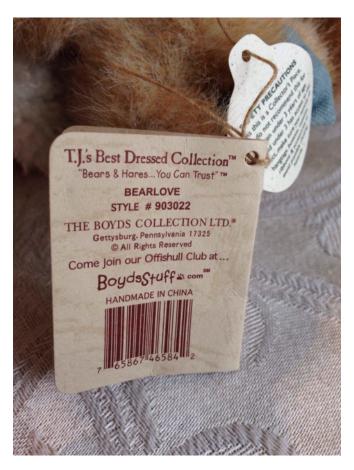

### Bear Love.

Category: Collectibles • Stuffed Animals Title: Bear Love.
Model:

**Description:** Boyds Bears stuffed bears; Style

903022: Bearlove;

**Location:** House • Moms Bedroom • Bookshelf

**Brand:** Boyds Bears. **Condition:** Excellent