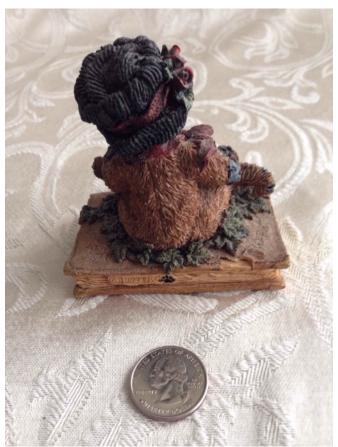

Title: Marble Egg. Model:

Description:

**Location:** House • Living Room • Wall Cabinet With Glass

**Brand:** 

Condition: Excellent

A Mothers Love Bear.

Category: Collectibles Title: A Mothers Love Bear. Model:

**Description:** 3" Boyds Bears Figurine, Style 2201:

Simone de Bearvoire & her Mom.

Copyright 1993

Location: House • Moms Bedroom • Bookshelf

Brand: Boyds.
Condition: Excellent