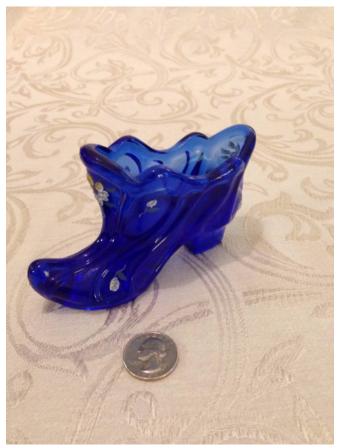

Category: Collectibles • Glass
Title: Blue Glass Plate.
Model:

**Description:** 

Location: House • Great Room

Brand:

Condition: Excellent Size: 11 1/2" Diameter

Blue Glass Slipper.
Category: Collectibles • Glass
Title: Blue Glass Slipper.
Model:

**Description:** Hand painted by S Fisher

Location: House • Great Room

Brand:

Condition: Excellent

Blue Glass Slipper.
Category: Collectibles • Glass
Title: Blue Glass Slipper.
Model:

**Description:** 

Location: House • Great Room