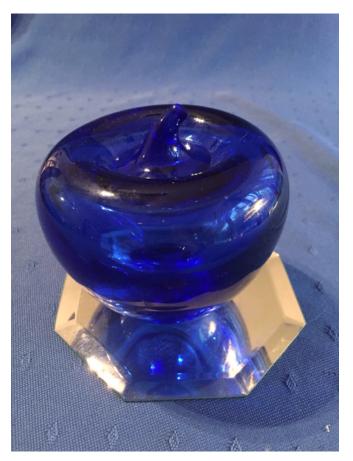

Model: **Description:**  Location: House • Basement • Bedroom

Brand:

Condition: Excellent

Size: Basin 16 1/4" Diameter, Pitcher 12" Tall

Cobalt Apple.
Category: Collectibles • Blue Cobalt

Title: Cobalt Apple.

Model:

**Description:** Beautiful blue cobalt Apple.

**Location:** House • Living Room • Wall Cabinet With Glass

Brand:

Condition: Excellent

Cobalt Bowl.

Category: Collectibles • Blue Cobalt Title: Cobalt Bowl.
Model: