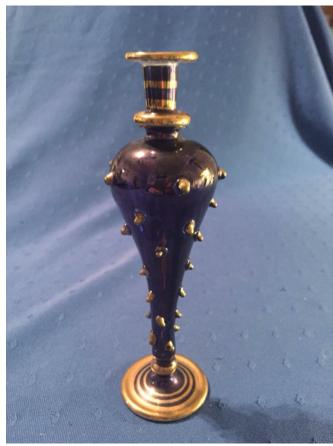

Brand:

Condition: Excellent

Crystal Perfume Bottle.
Category: Collectibles • Glass
Title: Crystal Perfume Bottle.

Model: **Description:** 

Location: House • Great Room

**Brand:** 

Condition: Excellent

Size: