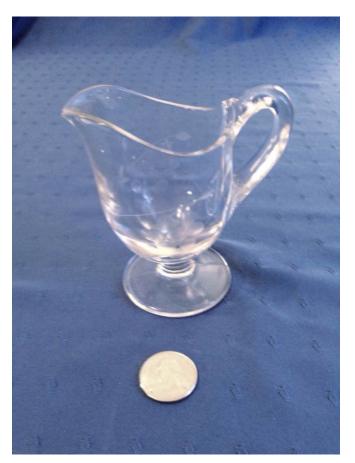

# Crystal Pitcher. Category: Collectibles Title: Crystal Pitcher. Model:

**Description:** cut glass

Location: House • Great Room

Brand:

Condition: Excellent

Crystal Vase.
Category: Collectibles
Title: Crystal Vase.
Model: