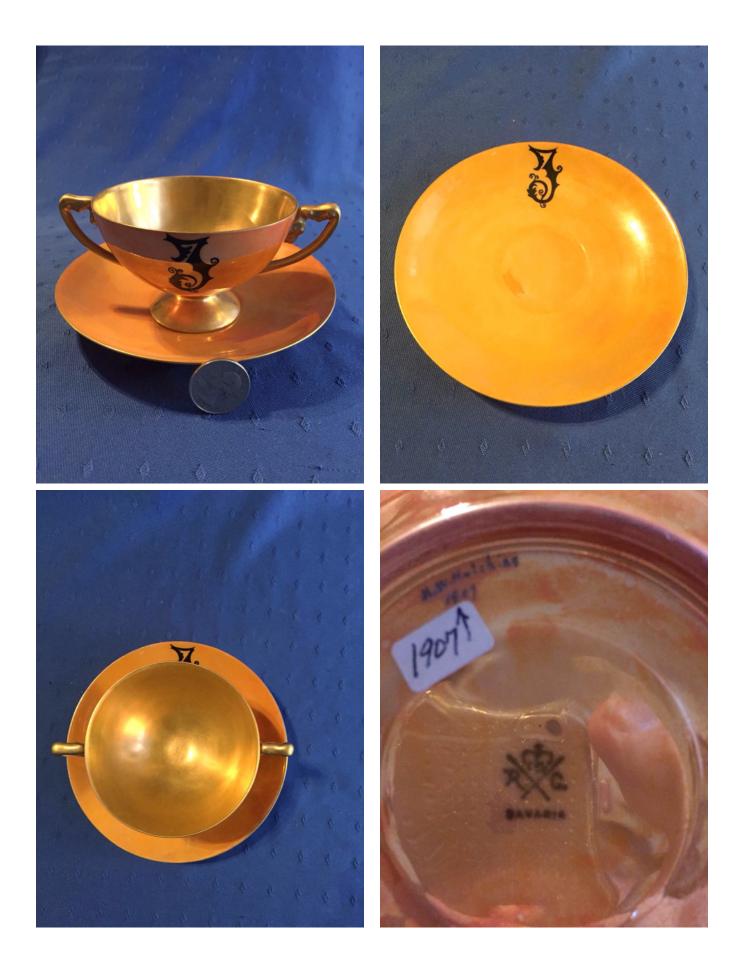

**Description:** cut glass

Location: House • Great Room

Brand:

Condition: Excellent

Cup & Saucer-hand painted.
Category: Collectibles
Title: Cup & Saucer-hand painted.
Model:

**Location:** House • Living Room **Brand:** Bavaria.

Condition: Excellent

Dog Figure.
Category: Collectibles
Title: Dog Figure.
Model:

**Description:** 

Location: House • Living Room

Brand:

Condition: Excellent

Size: