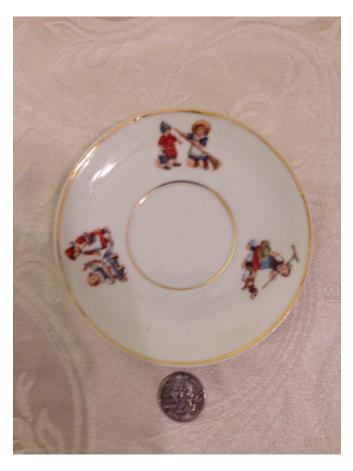

**Description:** cut glass

Location: House • Great Room

Brand:

Condition: Excellent

Cup & Saucer-hand painted.
Category: Collectibles
Title: Cup & Saucer-hand painted.
Model:

**Location:** House • Living Room **Brand:** Bavaria.