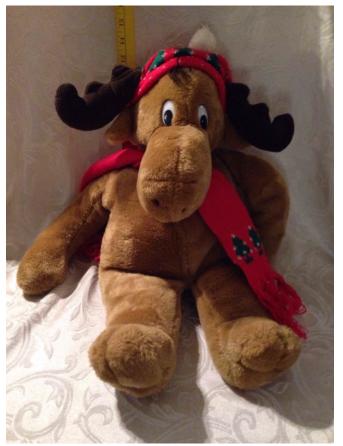

**Size:** 10"

Category: Collectibles • Stuffed Animals Title: Bullwinkle.
Model:

**Description:** Stuffed Christmas stuffed moose

Location: House • Moms Bedroom • Bookshelf

Brand:

Condition: Excellent

Christmas Bear On Tricycle.
Category: Collectibles • Stuffed Animals
Title: Christmas Bear On Tricycle.
Model: