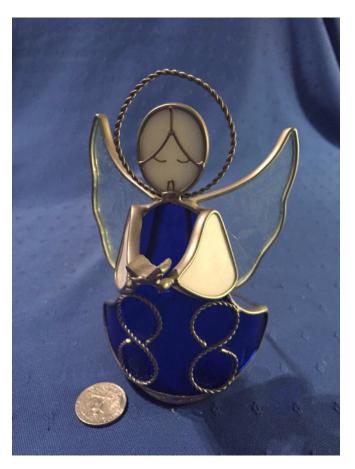

**Brand:** Boyds Bears. **Condition:** Excellent

Angel Figure.
Category: Collectibles
Title: Angel Figure.
Model:

**Description:** 

**Location:** House • Living Room **Brand:** The Charming Angel Collection. **Condition:** Excellent