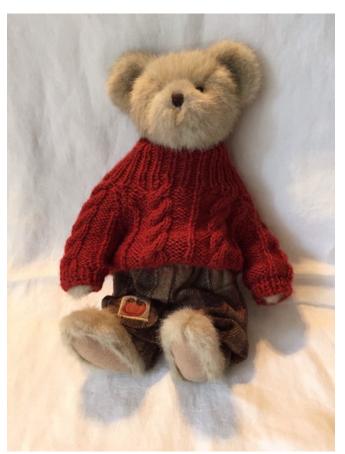

#### Autumn Bear.

Category: Collectibles Title: Autumn Bear.

Model:

**Description:** Stuffed Boyds Bear

Location: House • Moms Bedroom • Bookshelf

Brand: Boyds Bears. Condition: Excellent Size: STYLE #919826 11"