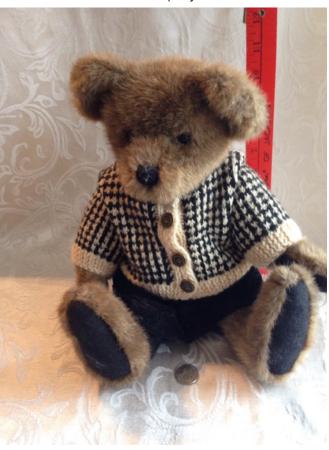

## **Stuffed Girl Bear.** Category: Collectibles • Figurine

Title: Stuffed Girl Bear.

Model: Winnie Stillwithus Style 912071-03

Description: We have 2. Only 1 for sale

Location: House • Moms Bedroom • Wall

Bear Shelf

**Brand:** Boyds Bears Condition: Excellent

Size: 14"