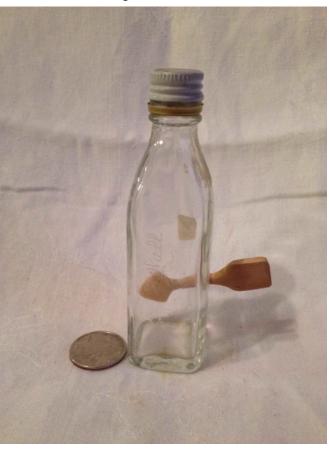

# Glass bottle w/arrow

Category: Collectibles • Glass Title: Glass bottle w/arrow

Model:

**Description:** Clear glass bottle with wooden arrow

through it

Location: House • Back Porch

**Brand:** 

Condition: Excellent