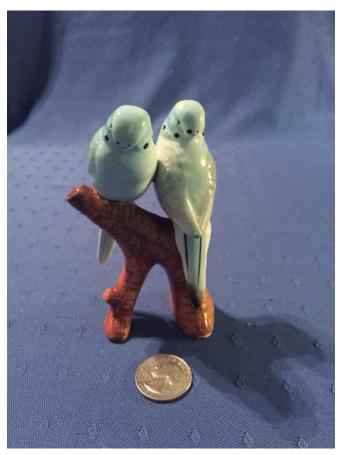

Porcelain Bird Set.

Category: Collectibles Title: Porcelain Bird Set.

Model: **Description:**  Location: House • Living Room

Brand:

Condition: Excellent

Porcelain Birds. Category: Collectibles

Title: Porcelain Birds.