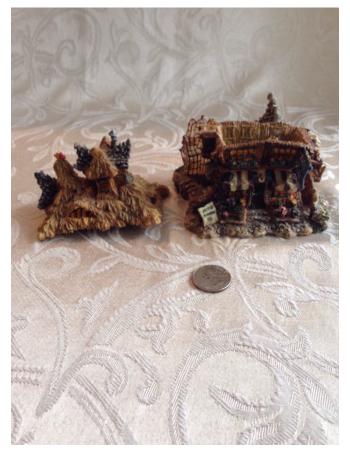

**Description:** Boyds Bears figurine, with removable

figurine inside; Beary Wonderful Ediface, 16 of 25 in the Boyds Town Village, Martha's Bearly Bloom'n Flower Shop; Style 19016. Copyright

2000.

Location: House • Moms Bedroom • Bookshelf

**Brand:** Boyds Bears Condition: Excellent