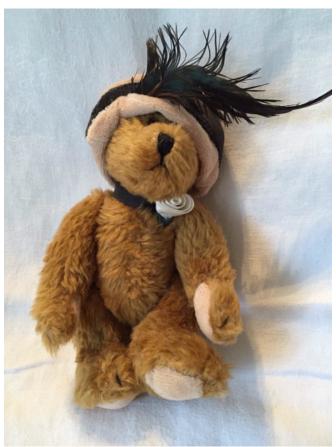

### Bear With Feather Hat.

Category: Collectibles • Stuffed Animals

Title: Bear With Feather Hat.

Model: Description: Location: House • Moms Bedroom • Bookshelf

Brand: Boyd's Bear Condition: Excellent Size: 6"SMALL BEAR