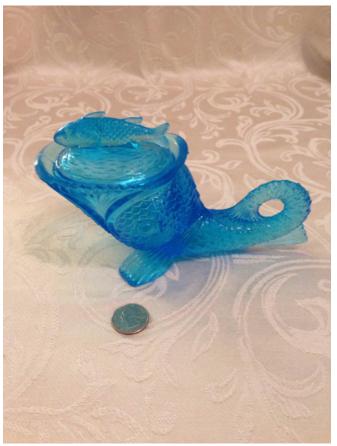

**Brand:** 

Condition: Excellent

Blue Dolphin Dish.
Category: Collectibles • Ceramics
Title: Blue Dolphin Dish.
Model:
Description:

Location: House • Great Room

Brand:

Condition: Excellent Size: 8" L

Butterfly Dish.
Category: Collectibles • Ceramics
Title: Butterfly Dish.
Model: