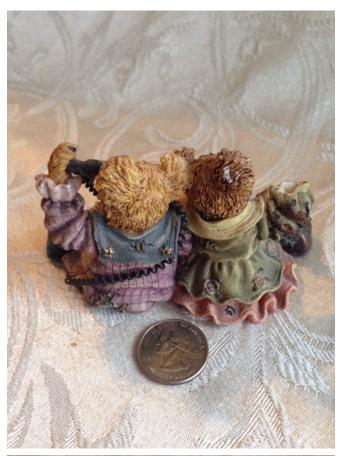

# Telephone Bears Category: Collectibles • Figurine Title: Telephone Bears Model:

**Description:** Boyds Bears figurine; Style 227720:

Alexandria and Bell...Telephone Tied.

(broken piece on this figurine)

Location: House • Moms Bedroom • Bookshelf

Brand: Boyds Bears Condition: Fair

Tippeetoes Bear.
Category: Collectibles • Figurine
Title: Tippeetoes Bear.
Model:

**Description:** Boyds Bears stuffed ballet girl bear; "Aubree Tippeetoes". Style 912054.