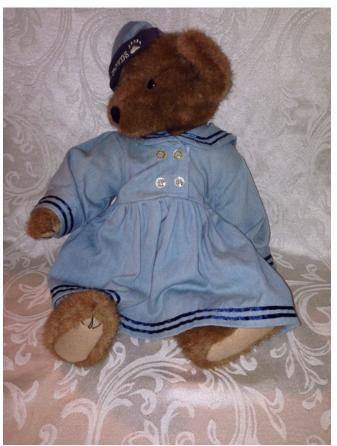

# Sailor Girl Bear.

Category: Collectibles • Stuffed Animals Title: Sailor Girl Bear.
Model:

**Description:** Boyds Collection girl brown bear with

sailor dress

Location: House • Moms Bedroom • Bookshelf

**Brand:** Boyds Bears. **Condition:** Excellent