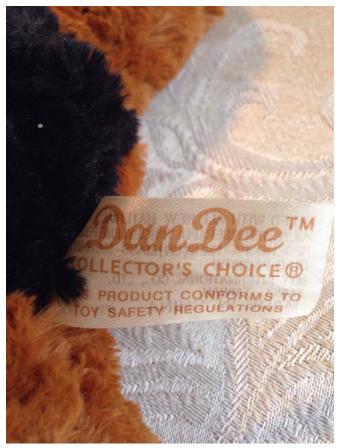

LuvYa Dog.
Category: Collectibles • Stuffed Animals
Title: LuvYa Dog.
Model:

**Description:** DanDee Luy Ya stuffed dog, black

& tan

Location: House • Moms Bedroom • Bookshelf

Brand: DanDee. Condition: Excellent