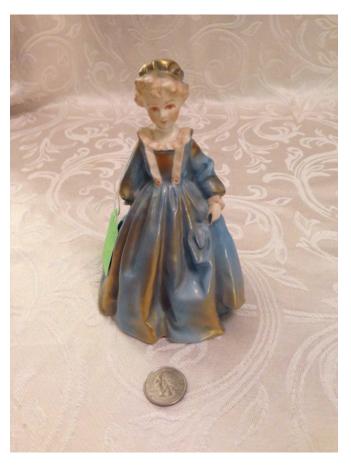

**Brand:** Boyds Bears. **Condition:** Excellent

**China Girl With Flower** Category: Collectibles • Figurine
Title: China Girl With Flower
Model:

**Description:** 

Location: House • Back Porch Brand: Jaseph Originals.
Condition: Excellent

# **China Girl With Flower.**

Category: Collectibles • Figurine
Title: China Girl With Flower.
Model:

**Description:** 

Location: House • Back Porch Brand: Jaseph Originals.
Condition: Excellent