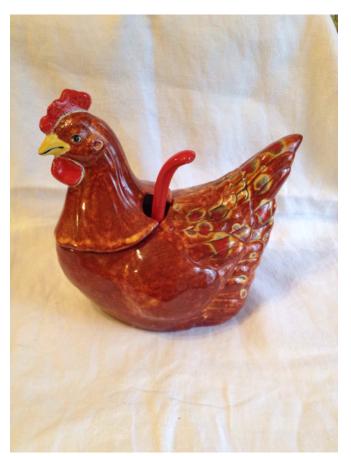

Location: House • Great Room

Brand:

Condition: Excellent

Chicken gravy bowl & ladle Category: Collectibles • Ceramics Title: Chicken gravy bowl & ladle Model:

**Description:** Ceramic chicken gravy bowl & ladle.

Marked with engraved # 527.

Location: House • Back Porch Brand: Unknown (pic of bottom?)
Condition: Excellent

Christmas Bear Place Setting
Category: Collectibles • Ceramics
Title: Christmas Bear Place Setting
Model: