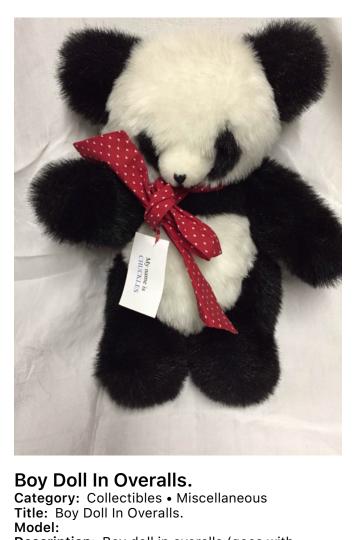

**Location:** House • Basement • Family Room

• Shelves **Brand:** Bear Pleasure. **Condition:** Excellent

**Description:** Boy doll in overalls (goes with

girl doll)

Location: House • Moms Bedroom • Bookshelf

Brand:

Condition: Excellent