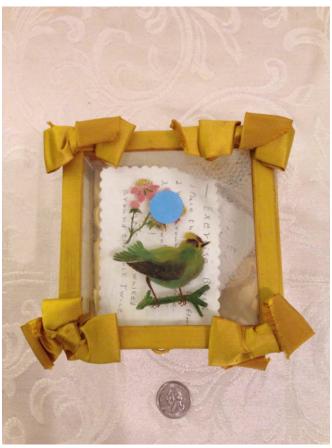

**Description:** 

Location: House • Great Room

Brand:

Condition: Excellent

**Blue Cobalt Glass Basket.** 

Category: Collectibles • Glass
Title: Blue Cobalt Glass Basket.
Model:

**Description:** 

Location: House • Living Room