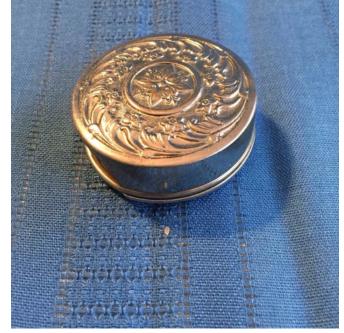

**Description:** 

Location: House • Living Room

Brand:

Condition: Excellent

Collapsible Cup
Category: Collectibles • Metal
Title: Collapsible Cup
Model:

**Description:** 

Location: House • Back Porch

Brand:

Condition: Excellent Size: Holds 4 oz.

Fish, Decorative
Category: Collectibles • Metal
Title: Fish, Decorative

Model:

**Description:** Decorative fish

Category: Collectibles • Metal

Title: Metal Barnums Animal Crackers