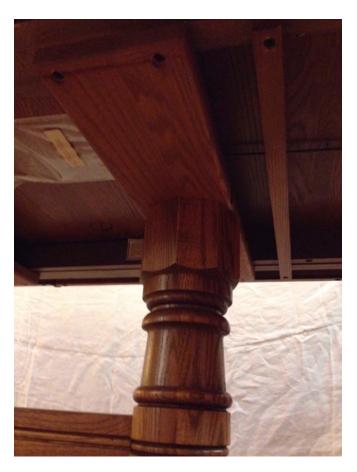

Title: Dining Table and Chairs. Description: Wood dining table with 4 side chairs & 2 captain chairs. Table has leaf which stores inside table.

Generated December 15, 2018 2:00 PM by MyStuff2