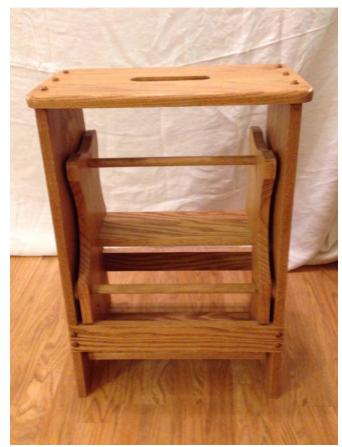

### Step Stool.

Location: House • Great Room Condition: Excellent

Size:

 Title: Solid Wood Plant Stand with Marble Top -Sync Issues.
Description: Large short sculptured wood plant stand. Custom sized marble top. Very heavy and well made.

4

Title: Step Stool. Description: Wood step stool with fold out steps and build in handle on top.

Stool With Flowered Embroidery. Location: House • Great Room Condition: Excellent

Title: Stool With Flowered Embroidery. Description: Wood stool with maroon, embroidered top, and ornate legs. Top opens to reveal storage.