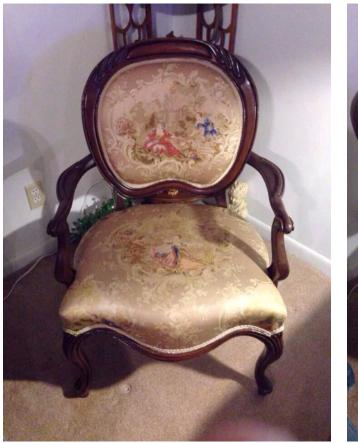

Ornate Ornamental Antique Chair. Location: House • Basement • Family Room Condition: Excellent

Title: Ornate Ornamental Antique Chair. Description: Very decorative ornate oriental chair. Has multiple scenes in the fabric, which is gold, browns, and golds.