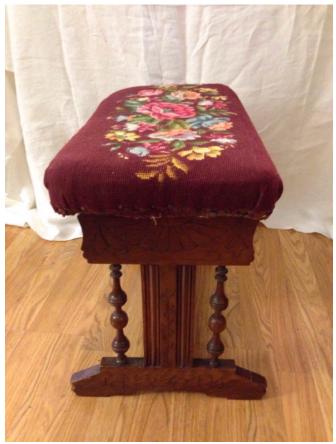

4

Title: Step Stool. Description: Wood step stool with fold out steps and build in handle on top.

Stool With Flowered Embroidery. Location: House • Great Room Condition: Excellent

Title: Stool With Flowered Embroidery. Description: Wood stool with maroon, embroidered top, and ornate legs. Top opens to reveal storage.