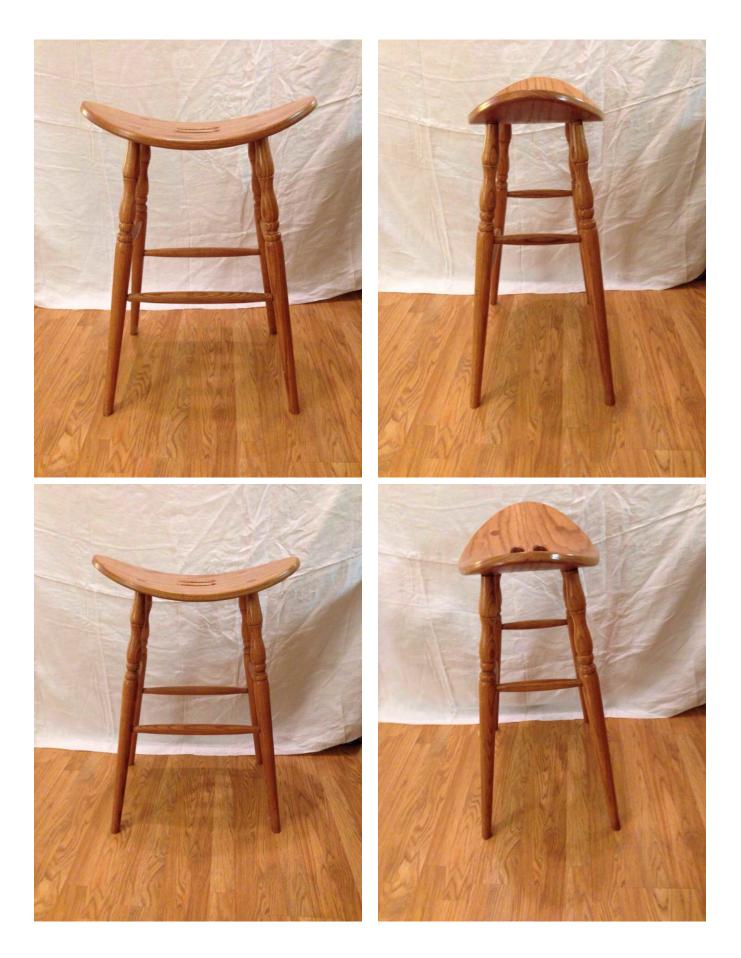

Stool, Saddle. Location: House • Great Room Condition: Excellent Size:

Title: Stool, Saddle. Description: Wood saddle stool

Т