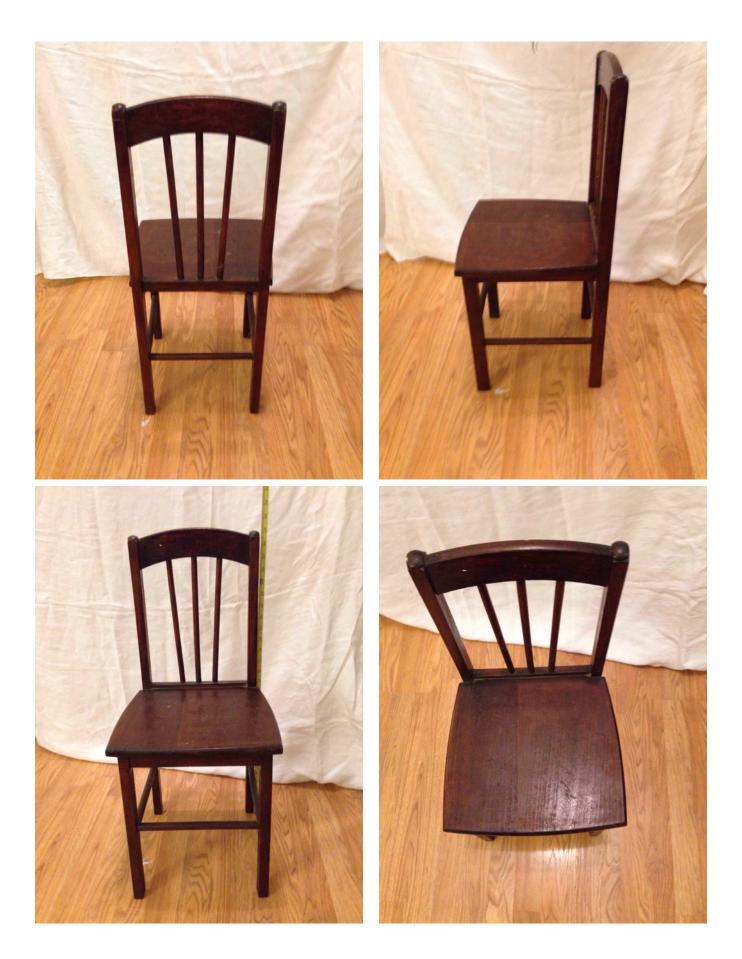

### Chair, Wooden. Location: House • Great Room Condition: Excellent

Size:

Title: Chair, Wooden. Description: Wooden chair