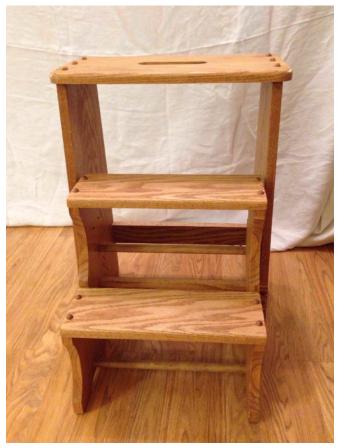

### Step Stool.

Location: House • Great Room Condition: Excellent

Size:

 Title: Solid Wood Plant Stand with Marble Top -Sync Issues.
Description: Large short sculptured wood plant stand. Custom sized marble top. Very heavy and well made.

4

Title: Step Stool. Description: Wood step stool with fold out steps and build in handle on top.

Stool With Flowered Embroidery. Location: House • Great Room Condition: Excellent

Title: Stool With Flowered Embroidery. Description: Wood stool with maroon, embroidered top, and ornate legs. Top opens to reveal storage.