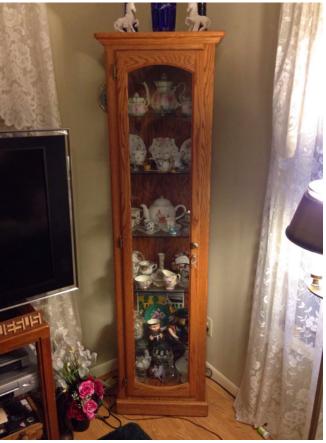

#### Corner Wood Curio Cabinet. Location: House • Living Room Condition: Excellent

Title: Corner Wood Curio Cabinet. Description: Open designed curio shelf unit. Sides have wood cutouts. Total of 6 shelves.