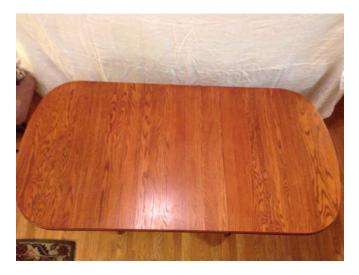

Title: Dining Table and Chairs. Description: Wood dining table with 4 side chairs & 2 captain chairs. Table has leaf which stores inside table.

Generated December 15, 2018 2:00 PM by MyStuff2