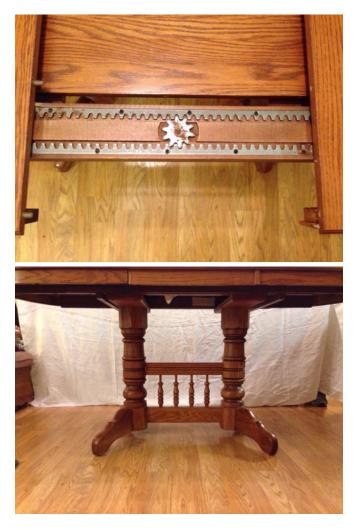

Title: Dining Table and Chairs. Description: Wood dining table with 4 side chairs & 2 captain chairs. Table has leaf which stores inside table.

Generated December 15, 2018 2:00 PM by MyStuff2