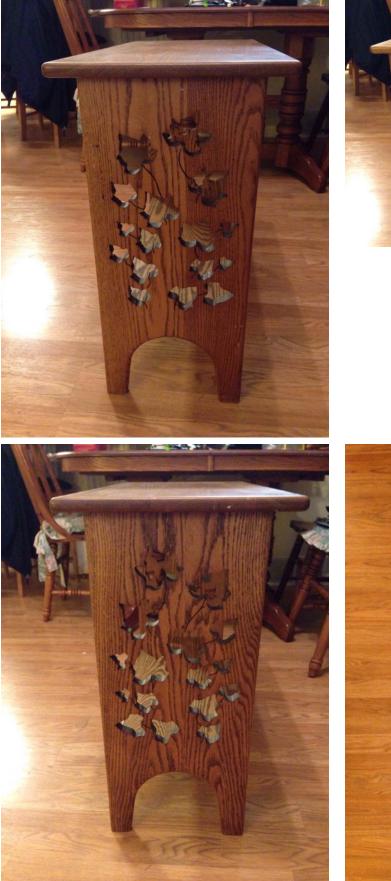

# Occasional Table, Small. Location: House • Great Room Condition: Excellent

Title: Occasional Table, Small. Description: Small occasional table with lower shelf

Occasional Table. Location: House • Great Room Condition: Excellent

Title: Occasional Table. Description: Wood occasional table with leaf cutouts all around; handcrafted by Randy Jackson

Size:

Oriental Chairs (2). Location: House • Living Room Condition: Excellent

Title: Oriental Chairs (2). Description: Two matching oriental chairs with Chinese artistry on the back and bottom. Wood borders the back, arms, and the legs are wood as well.