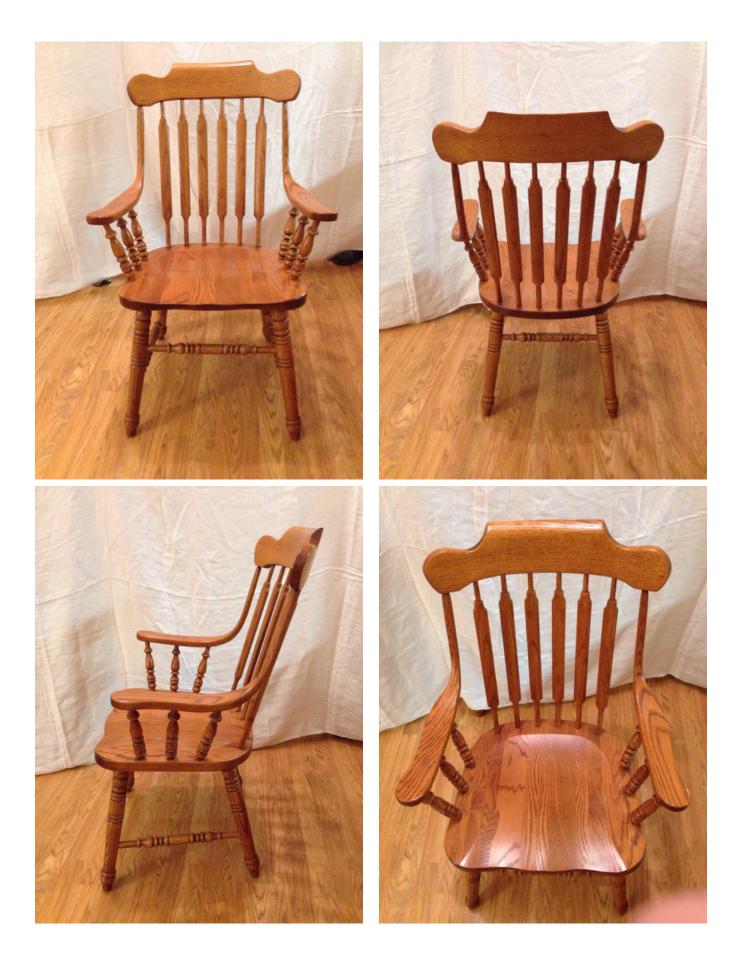

Title: Dining Table and Chairs. Description: Wood dining table with 4 side chairs & 2 captain chairs. Table has leaf which stores inside table.

Generated December 15, 2018 2:00 PM by MyStuff2