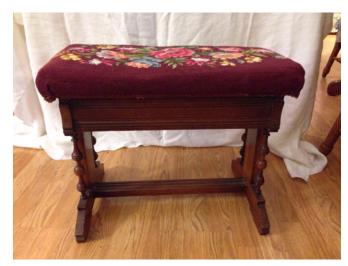

4

Title: Step Stool. Description: Wood step stool with fold out steps and build in handle on top.

Stool With Flowered Embroidery. Location: House • Great Room Condition: Excellent

Title: Stool With Flowered Embroidery. Description: Wood stool with maroon, embroidered top, and ornate legs. Top opens to reveal storage.