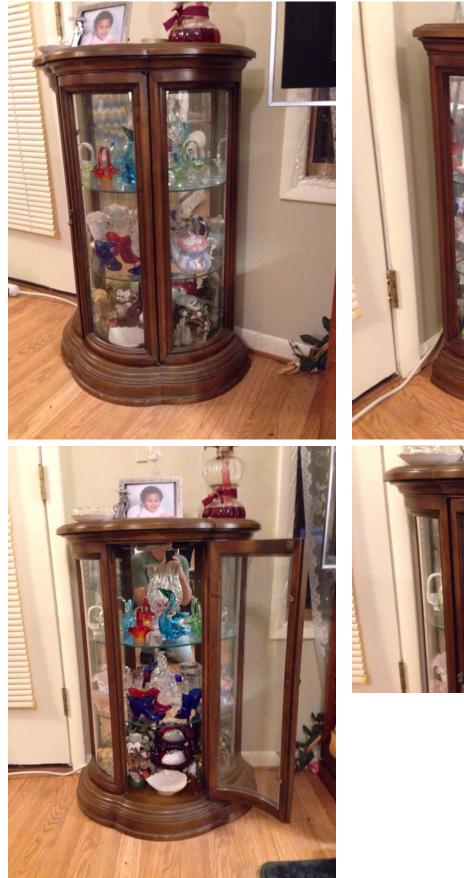

Curio Cabinet. Location: House • Living Room Condition: Excellent

Title: Curio Cabinet. Description: Wood and glass cabinet in path to kitchen.