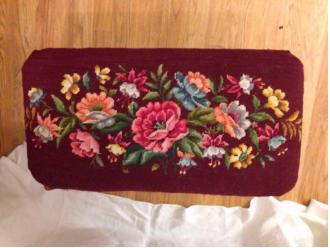

4

Title: Step Stool. Description: Wood step stool with fold out steps and build in handle on top.

Stool With Flowered Embroidery. Location: House • Great Room Condition: Excellent

Title: Stool With Flowered Embroidery. Description: Wood stool with maroon, embroidered top, and ornate legs. Top opens to reveal storage.