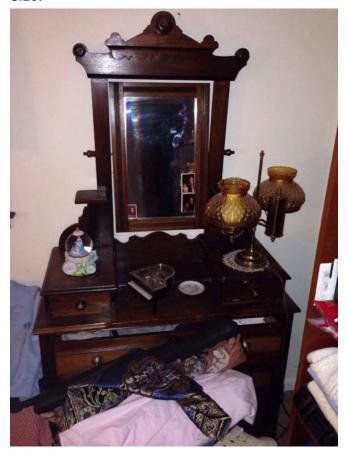

# Dresser With Mirror.

Location: House • Moms Bedroom Condition: Excellent Size:

Title: Dresser With Mirror. Description: