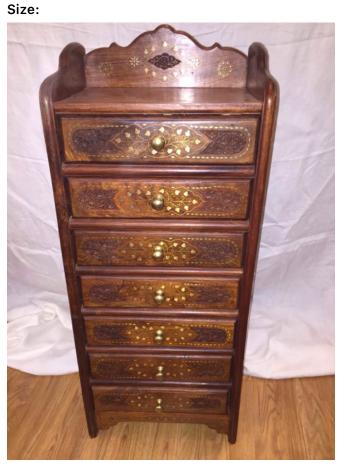

#### Indian Brass-Inlaid Chest Location: House • Great Room

Condition: Excellent

Title: Indian Brass-Inlaid Chest Description: Indian brass-inlaid chest with drawers

Indian Chest With Inlays. Location: House • Great Room Condition: Excellent Size:

Title: Indian Chest With Inlays. Description: