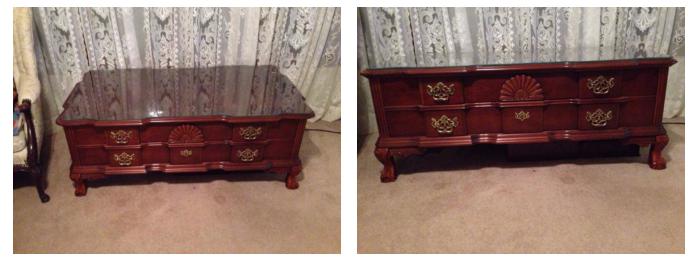

Size:

Antique Decorative Coffee Table. Location: House • Living Room Condition: Excellent

Title: Antique Decorative Coffee Table. Description: Mint condition dark wood coffee table with decorative brass handles on the front. Includes a custom cut glass top that exactly matches the custom border. Small corner of glass is broken in the rear.