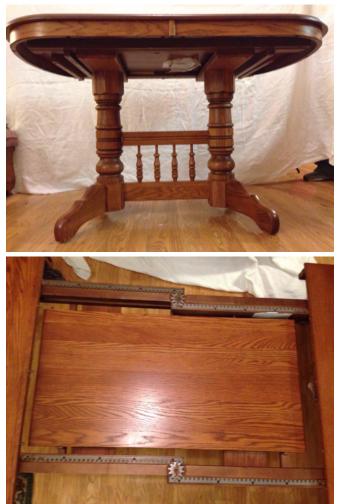

Title: Dining Table and Chairs. Description: Wood dining table with 4 side chairs & 2 captain chairs. Table has leaf which stores inside table.

Generated December 15, 2018 2:00 PM by MyStuff2