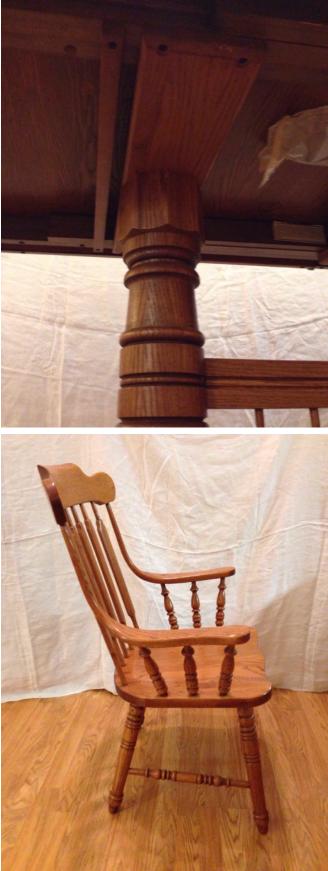

Title: Dining Table and Chairs. Description: Wood dining table with 4 side chairs & 2 captain chairs. Table has leaf which stores inside table.

Generated December 15, 2018 2:00 PM by MyStuff2