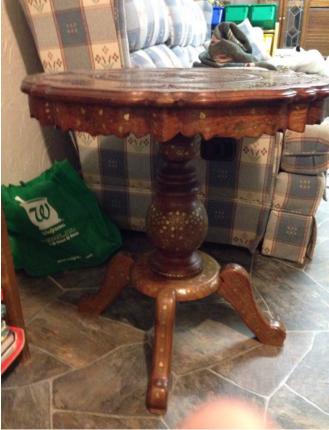

#### Indian Inlaid Table. Location: House • Living Room Condition: Excellent

Title: Indian Inlaid Table. Description: 2 Feet high round inlaid table. Top has star or flower pattern, has 3 legs with sculpted center pole.

Size:

Inlaid Table. Location: House • Living Room Condition: Excellent Size:

Title: Inlaid Table. Description: