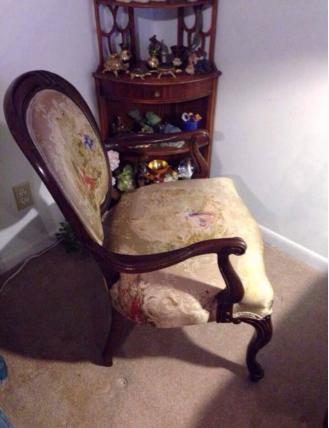

Ornate Ornamental Antique Chair. Location: House • Basement • Family Room Condition: Excellent

Title: Ornate Ornamental Antique Chair. Description: Very decorative ornate oriental chair. Has multiple scenes in the fabric, which is gold, browns, and golds.