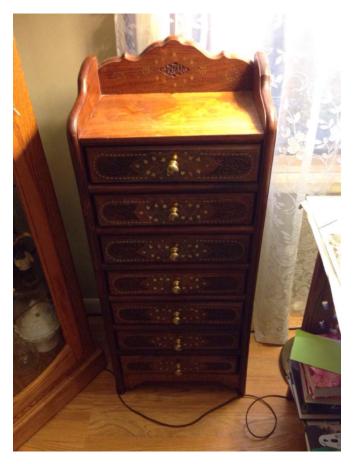

#### Indian Brass-Inlaid Chest Location: House • Great Room

Condition: Excellent

Title: Indian Brass-Inlaid Chest Description: Indian brass-inlaid chest with drawers

Indian Chest With Inlays. Location: House • Great Room Condition: Excellent Size:

Title: Indian Chest With Inlays. Description: