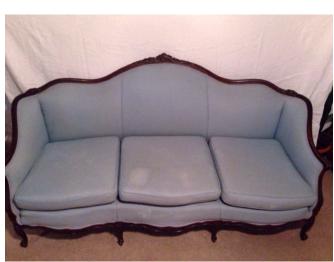

## Blue Sofa.

Location: House • Living Room Condition: Excellent

#### Size:

Title: Blue Sofa. Description: Light blue, three cushion sofa with dark, carved wood trim and legs

Blue Wingback Chair. Location: House • Living Room Condition: Excellent

Size:

Title: Blue Wingback Chair. Description: Blue wingback chair with wood legs, with buttons on the back.