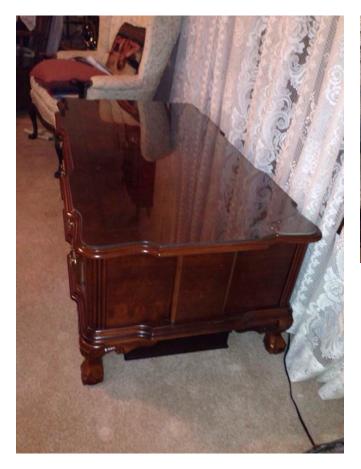

Size:

Antique Decorative Coffee Table. Location: House • Living Room Condition: Excellent

Title: Antique Decorative Coffee Table. Description: Mint condition dark wood coffee table with decorative brass handles on the front. Includes a custom cut glass top that exactly matches the custom border. Small corner of glass is broken in the rear.