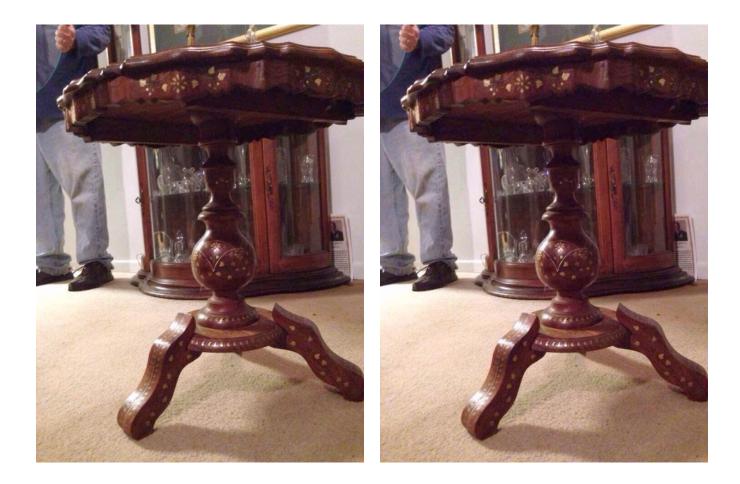

#### Ornate Indian Inlaid Short Table. Location: House • Living Room Condition: Excellent

Title: Ornate Indian Inlaid Short Table. Description: Beautiful inlaid table with decorative design, 3 legs, and flowered inlaid top.