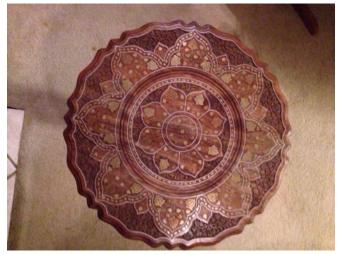

#### Indian Inlaid Table. Location: House • Living Room Condition: Excellent

Title: Indian Inlaid Table. Description: 2 Feet high round inlaid table. Top has star or flower pattern, has 3 legs with sculpted center pole.

Size:

Inlaid Table. Location: House • Living Room Condition: Excellent Size:

Title: Inlaid Table. Description: