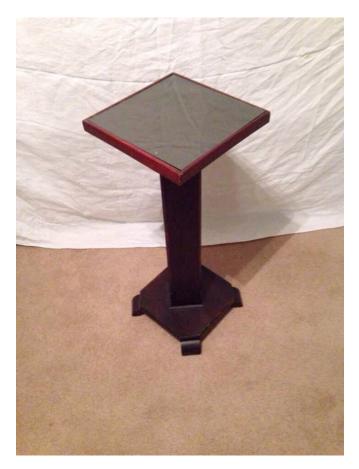

# Wood Plant Pedestal with glass top. Location: House • Living Room Condition: Excellent

Wood Quilt Stand. Location: House • Office Condition: Excellent

Title: Wood Quilt Stand.

**Description:** Wood quilt stand, which is totally contained by wood and glass. The top has a wood cover with a rounded glass top. The front has a wood frame with the entire front covered in glass.