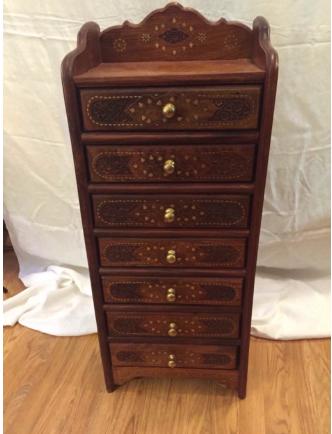

#### Indian Brass-Inlaid Chest Location: House • Great Room

Condition: Excellent

Title: Indian Brass-Inlaid Chest Description: Indian brass-inlaid chest with drawers

Indian Chest With Inlays. Location: House • Great Room Condition: Excellent Size:

Title: Indian Chest With Inlays. Description: