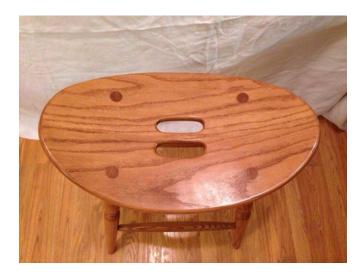

# Occasional Table, Small. Location: House • Great Room Condition: Excellent

Title: Occasional Table, Small. Description: Small occasional table with lower shelf

Occasional Table. Location: House • Great Room Condition: Excellent

Title: Occasional Table. Description: Wood occasional table with leaf cutouts all around; handcrafted by Randy Jackson

Size:

Oriental Chairs (2). Location: House • Living Room Condition: Excellent

Title: Oriental Chairs (2). Description: Two matching oriental chairs with Chinese artistry on the back and bottom. Wood borders the back, arms, and the legs are wood as well.