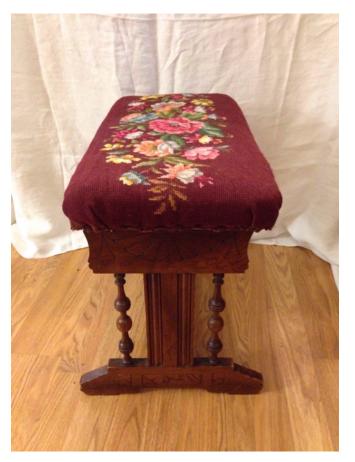

4

Title: Step Stool. Description: Wood step stool with fold out steps and build in handle on top.

Stool With Flowered Embroidery. Location: House • Great Room Condition: Excellent

Title: Stool With Flowered Embroidery. Description: Wood stool with maroon, embroidered top, and ornate legs. Top opens to reveal storage.