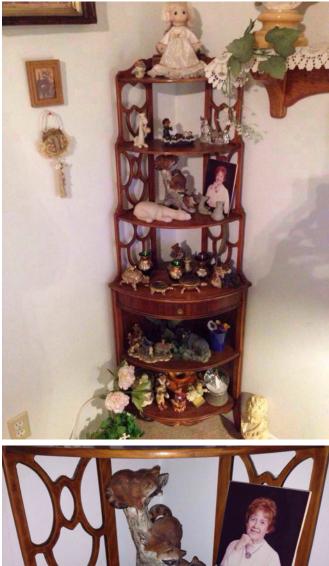

#### Corner Wood Curio Cabinet. Location: House • Living Room Condition: Excellent

Title: Corner Wood Curio Cabinet. Description: Open designed curio shelf unit. Sides have wood cutouts. Total of 6 shelves.