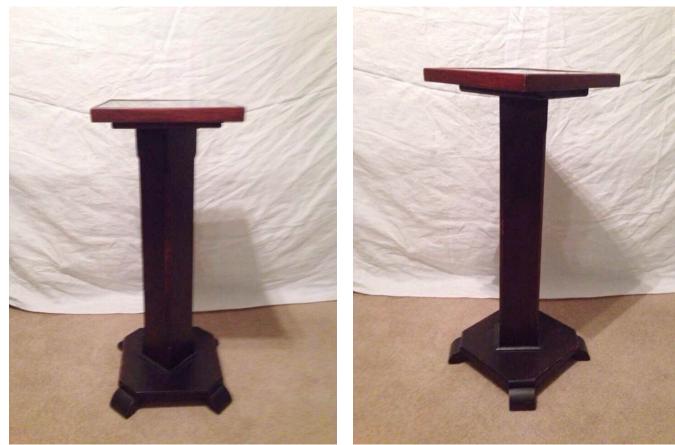

# Wood Plant Pedestal with glass top. Location: House • Living Room Condition: Excellent

Wood Quilt Stand. Location: House • Office Condition: Excellent

Title: Wood Quilt Stand.

**Description:** Wood quilt stand, which is totally contained by wood and glass. The top has a wood cover with a rounded glass top. The front has a wood frame with the entire front covered in glass.