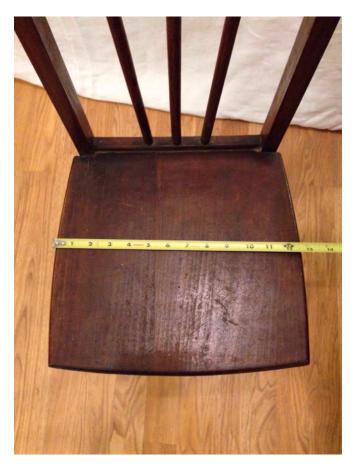

### Chair, Wooden. Location: House • Great Room Condition: Excellent

Size:

Title: Chair, Wooden. Description: Wooden chair