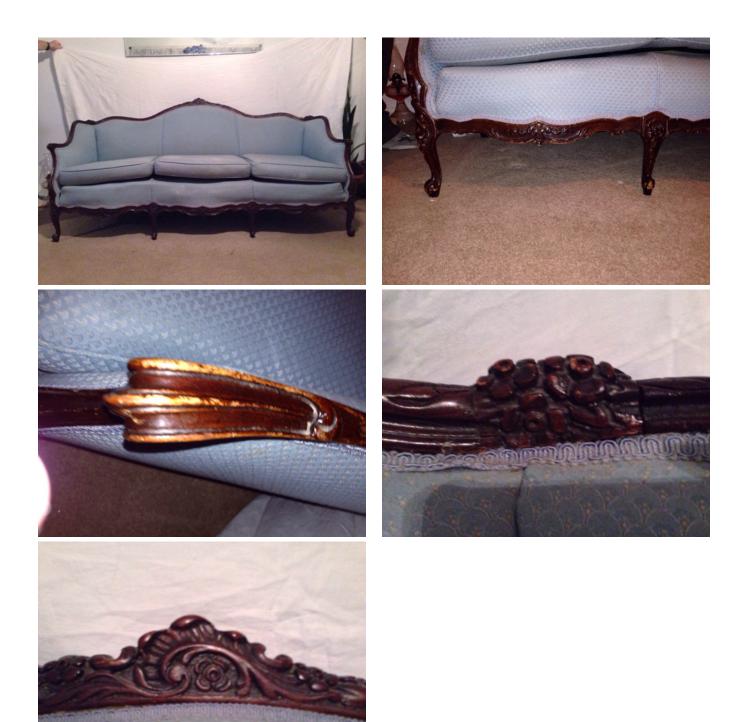

## Blue Sofa.

Location: House • Living Room Condition: Excellent

#### Size:

Title: Blue Sofa. Description: Light blue, three cushion sofa with dark, carved wood trim and legs

Blue Wingback Chair. Location: House • Living Room Condition: Excellent

Size:

Title: Blue Wingback Chair. Description: Blue wingback chair with wood legs, with buttons on the back.