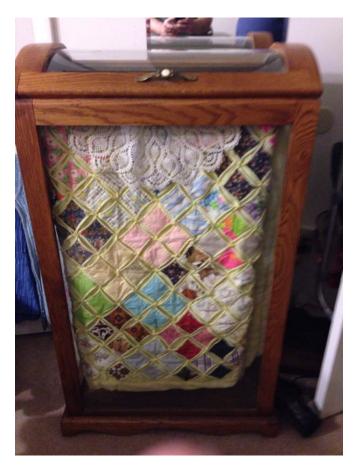

# Wood Plant Pedestal with glass top. Location: House • Living Room Condition: Excellent

Wood Quilt Stand. Location: House • Office Condition: Excellent

Title: Wood Quilt Stand.

**Description:** Wood quilt stand, which is totally contained by wood and glass. The top has a wood cover with a rounded glass top. The front has a wood frame with the entire front covered in glass.