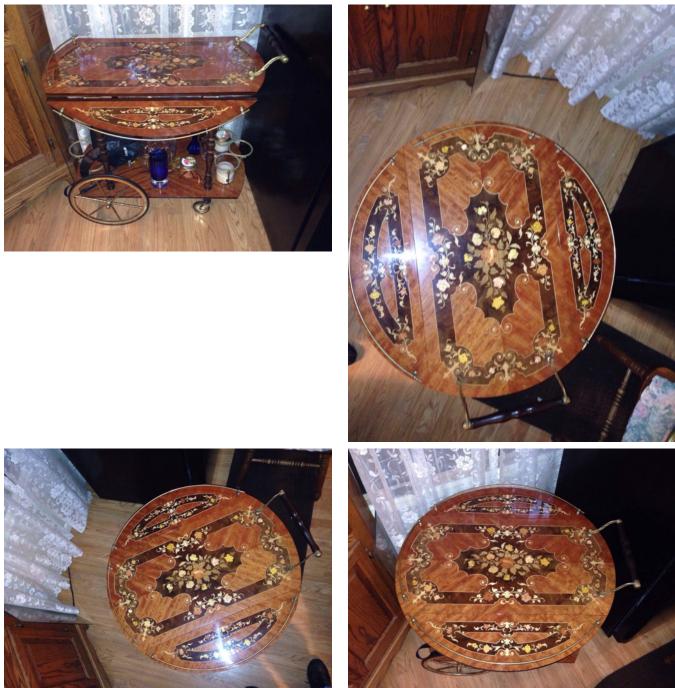

#### Tea Cart, Italian Location: House • Great Room Condition: Excellent

Title: Tea Cart, Italian Description: Italian tea cart with lower shelf; top with inlaid design has side leaves which expand into circular surface.