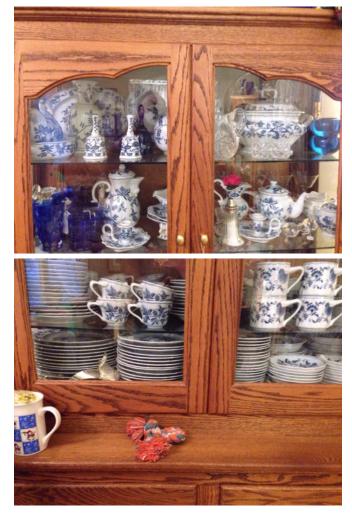

#### **Corner China Hutch.** Location: House • Great Room

**Condition:** House • Great Room

Size:

Title: Corner China Hutch. Description: Wood and glass corner china hutch; four doors; six shelves.

# Hutch Contents.

Location: House • Great Room Condition: Excellent Size:

Title: Hutch Contents. Description:

|