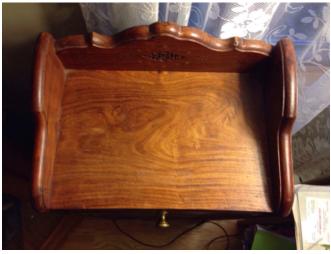

Size:

Inlaid Table. Location: House • Living Room Condition: Excellent Size:

Title: Inlaid Table. Description: