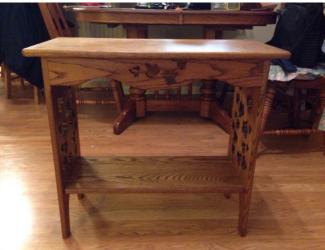

# Occasional Table, Small. Location: House • Great Room Condition: Excellent

Title: Occasional Table, Small. Description: Small occasional table with lower shelf

Occasional Table. Location: House • Great Room Condition: Excellent

Title: Occasional Table. Description: Wood occasional table with leaf cutouts all around; handcrafted by Randy Jackson

Size:

Oriental Chairs (2). Location: House • Living Room Condition: Excellent

Title: Oriental Chairs (2). Description: Two matching oriental chairs with Chinese artistry on the back and bottom. Wood borders the back, arms, and the legs are wood as well.