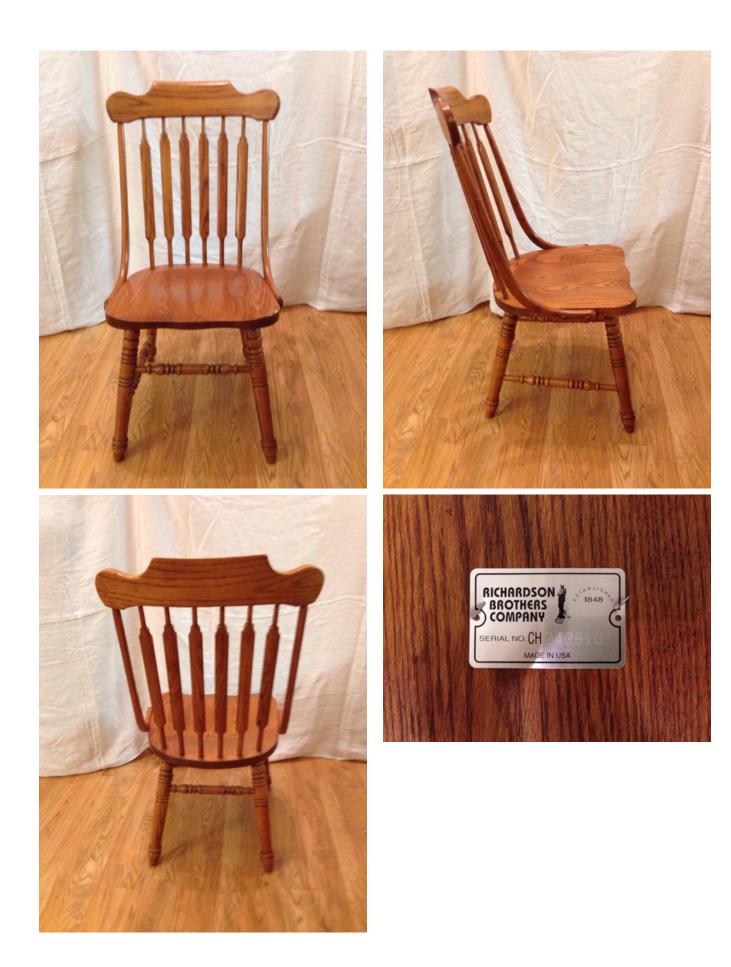

### Chair, Wooden. Location: House • Great Room Condition: Excellent

Size:

Title: Chair, Wooden. Description: Wooden chair