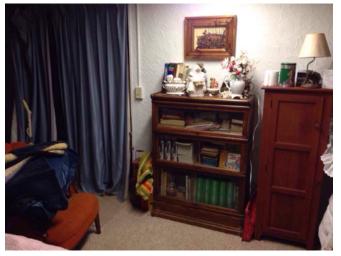

## Antique Bookshelf with Glass Doors.

Location: House • Basement • Back Room Condition: Excellent Title: Antique Bookshelf with Glass Doors. Description: 3.5 foot medium color wood with 3 shelves. Includes glass doors that close in front of books.