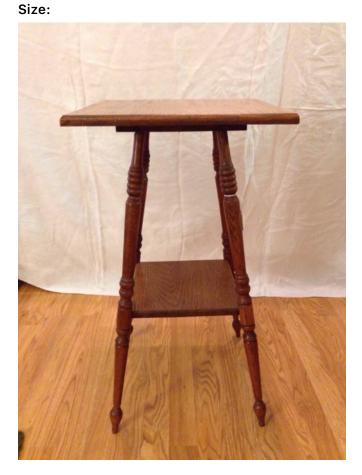

# Occasional Table, Small. Location: House • Great Room Condition: Excellent

Title: Occasional Table, Small. Description: Small occasional table with lower shelf

Occasional Table. Location: House • Great Room Condition: Excellent

Title: Occasional Table. Description: Wood occasional table with leaf cutouts all around; handcrafted by Randy Jackson

Size:

Oriental Chairs (2). Location: House • Living Room Condition: Excellent

Title: Oriental Chairs (2). Description: Two matching oriental chairs with Chinese artistry on the back and bottom. Wood borders the back, arms, and the legs are wood as well.