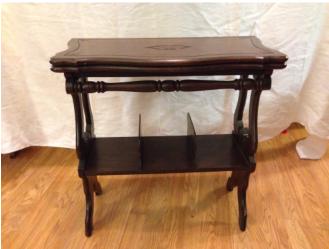

# Occasional Table, Small. Location: House • Great Room Condition: Excellent

Title: Occasional Table, Small. Description: Small occasional table with lower shelf

Occasional Table. Location: House • Great Room Condition: Excellent

Title: Occasional Table. Description: Wood occasional table with leaf cutouts all around; handcrafted by Randy Jackson

Size:

Oriental Chairs (2). Location: House • Living Room Condition: Excellent

Title: Oriental Chairs (2). Description: Two matching oriental chairs with Chinese artistry on the back and bottom. Wood borders the back, arms, and the legs are wood as well.