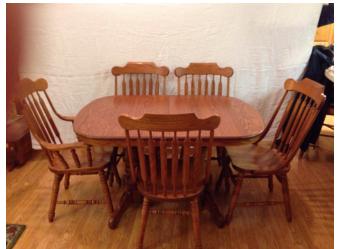

Title: Dining Table and Chairs. Description: Wood dining table with 4 side chairs & 2 captain chairs. Table has leaf which stores inside table.

Generated December 15, 2018 2:00 PM by MyStuff2