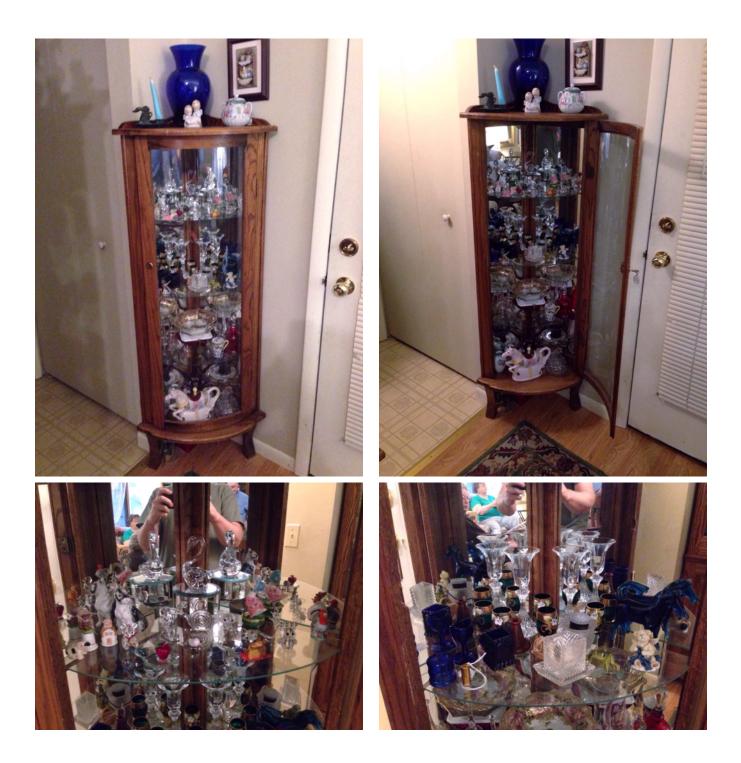

#### Corner Wood Curio Cabinet. Location: House • Living Room Condition: Excellent

Title: Corner Wood Curio Cabinet. Description: Open designed curio shelf unit. Sides have wood cutouts. Total of 6 shelves.