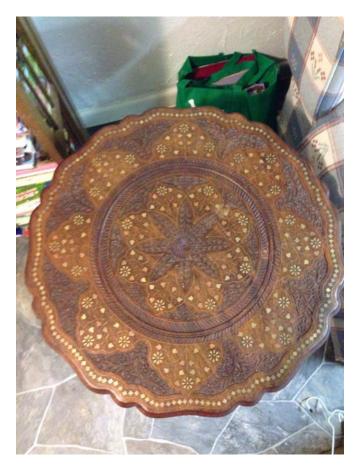

#### Indian Inlaid Table. Location: House • Living Room Condition: Excellent

Title: Indian Inlaid Table. Description: 2 Feet high round inlaid table. Top has star or flower pattern, has 3 legs with sculpted center pole.

Size:

Inlaid Table. Location: House • Living Room Condition: Excellent Size:

Title: Inlaid Table. Description: