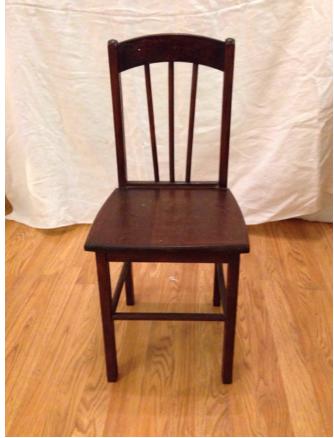

### Chair, Wooden. Location: House • Great Room Condition: Excellent

Size:

Title: Chair, Wooden. Description: Wooden chair