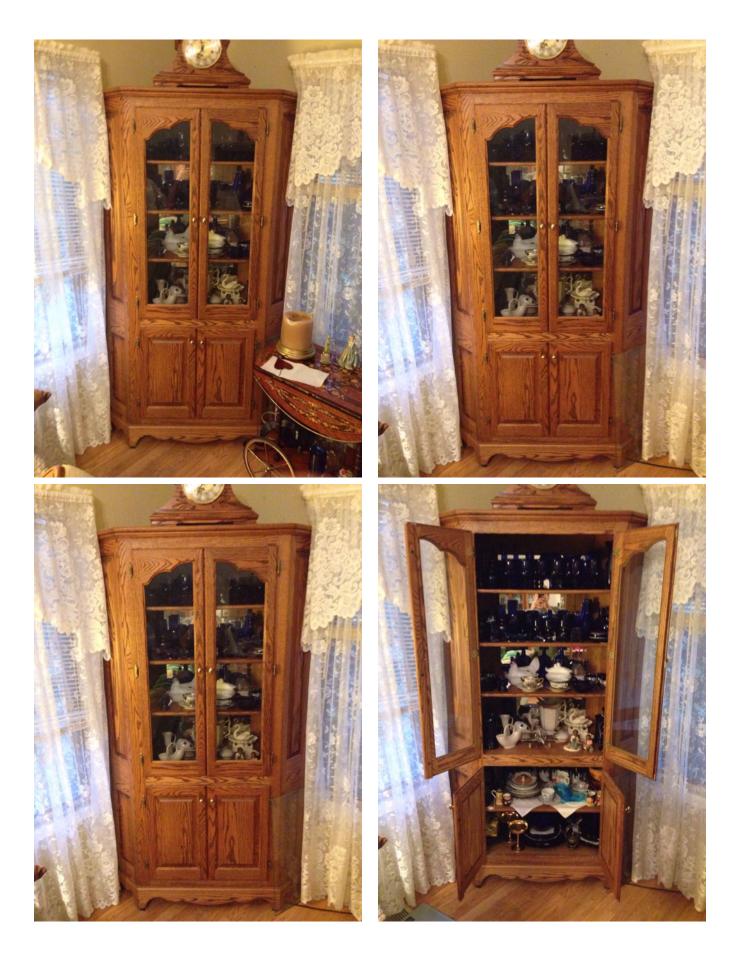

#### **Corner China Hutch.** Location: House • Great Room

**Condition:** House • Great Room

Size:

Title: Corner China Hutch. Description: Wood and glass corner china hutch; four doors; six shelves.