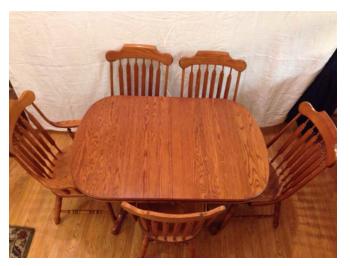

Title: Dining Table and Chairs. Description: Wood dining table with 4 side chairs & 2 captain chairs. Table has leaf which stores inside table.

Generated December 15, 2018 2:00 PM by MyStuff2