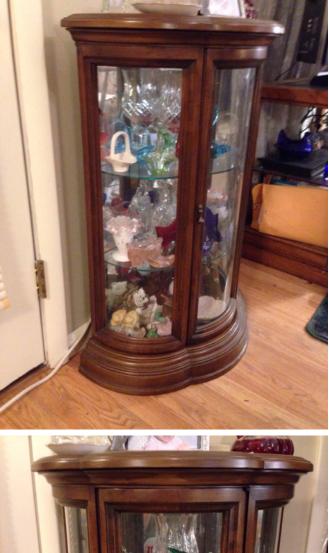

Curio Cabinet. Location: House • Living Room Condition: Excellent

Title: Curio Cabinet. Description: Wood and glass cabinet in path to kitchen.