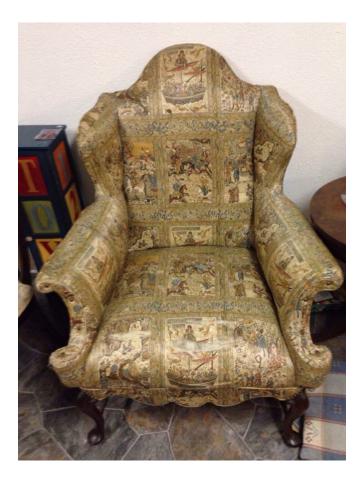

Ornate Ornamental Antique Chair. Location: House • Basement • Family Room Condition: Excellent

Title: Ornate Ornamental Antique Chair. Description: Very decorative ornate oriental chair. Has multiple scenes in the fabric, which is gold, browns, and golds.