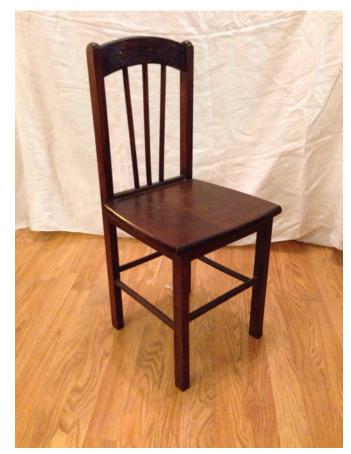

### Chair, Wooden. Location: House • Great Room Condition: Excellent

Size:

Title: Chair, Wooden. Description: Wooden chair