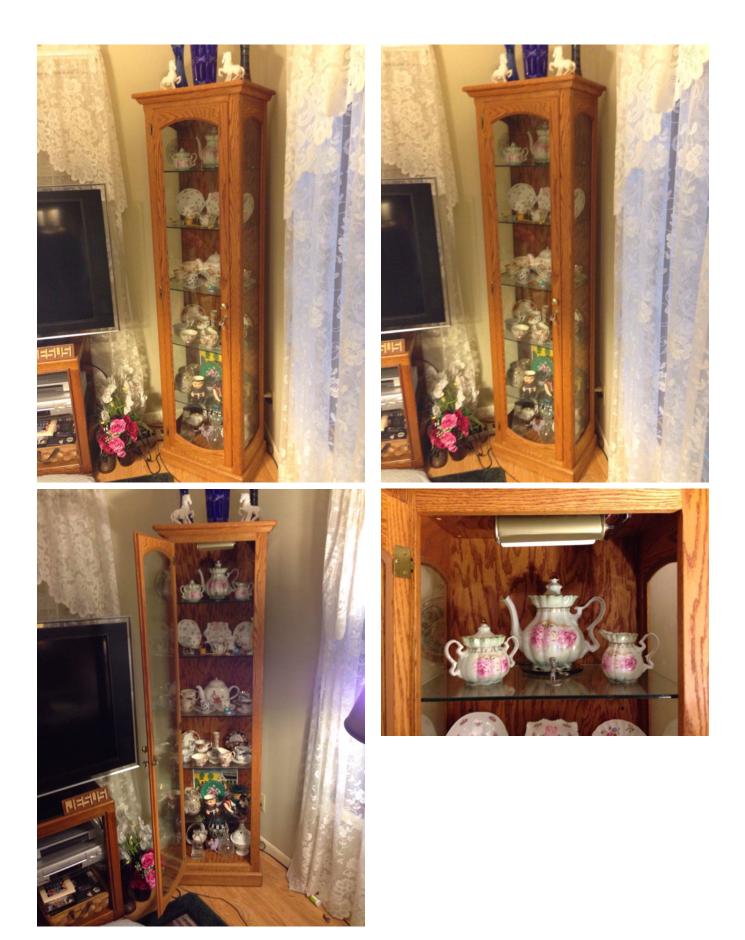

#### Corner Wood Curio Cabinet. Location: House • Living Room Condition: Excellent

Title: Corner Wood Curio Cabinet. Description: Open designed curio shelf unit. Sides have wood cutouts. Total of 6 shelves.

# Hutch Contents.

Location: House • Great Room Condition: Excellent Size:

Title: Hutch Contents. Description:

|