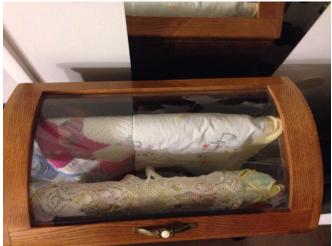

# Wood Plant Pedestal with glass top. Location: House • Living Room Condition: Excellent

Wood Quilt Stand. Location: House • Office Condition: Excellent

Title: Wood Quilt Stand.

**Description:** Wood quilt stand, which is totally contained by wood and glass. The top has a wood cover with a rounded glass top. The front has a wood frame with the entire front covered in glass.