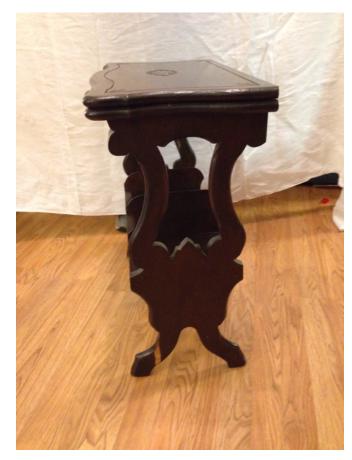

# Occasional Table, Small. Location: House • Great Room Condition: Excellent

Title: Occasional Table, Small. Description: Small occasional table with lower shelf

Occasional Table. Location: House • Great Room Condition: Excellent

Title: Occasional Table. Description: Wood occasional table with leaf cutouts all around; handcrafted by Randy Jackson

Size:

Oriental Chairs (2). Location: House • Living Room Condition: Excellent

Title: Oriental Chairs (2). Description: Two matching oriental chairs with Chinese artistry on the back and bottom. Wood borders the back, arms, and the legs are wood as well.