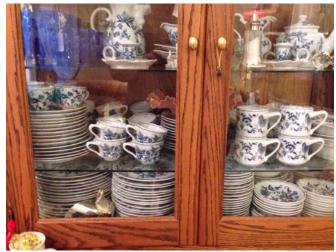

#### **Corner China Hutch.** Location: House • Great Room

**Condition:** House • Great Room

Size:

Title: Corner China Hutch. Description: Wood and glass corner china hutch; four doors; six shelves.

# Hutch Contents.

Location: House • Great Room Condition: Excellent Size:

Title: Hutch Contents. Description:

|