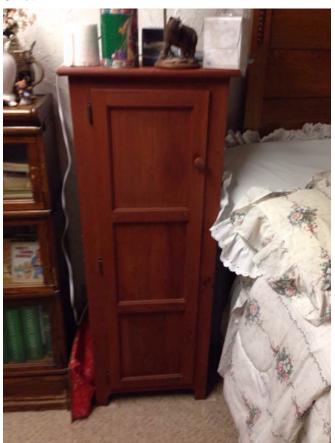

## Wood Cabinet with Door.

Location: House • Basement • Back Room Condition: Excellent Title: Wood Cabinet with Door. Description: 4 foot high storage unit about 1.5 feet wide and deep. Door is solid wood with wood panels.