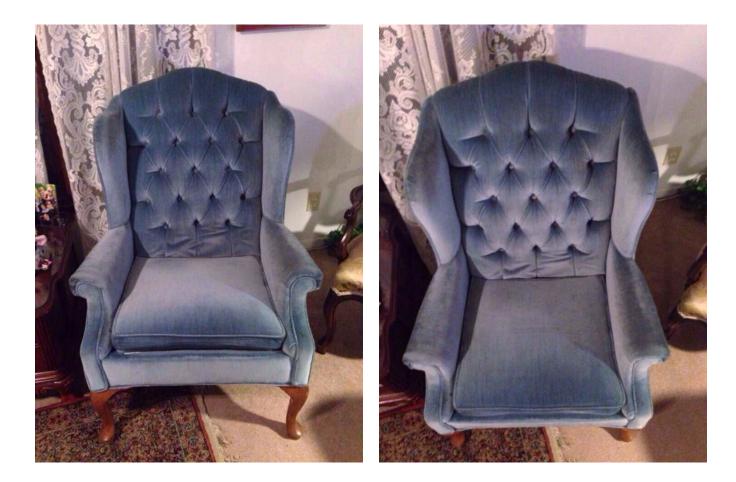

#### Size:

Title: Blue Sofa. Description: Light blue, three cushion sofa with dark, carved wood trim and legs

Blue Wingback Chair. Location: House • Living Room Condition: Excellent

Size:

Title: Blue Wingback Chair. Description: Blue wingback chair with wood legs, with buttons on the back.