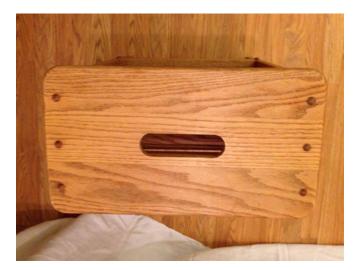

### Step Stool.

Location: House • Great Room Condition: Excellent

Size:

 Title: Solid Wood Plant Stand with Marble Top -Sync Issues.
Description: Large short sculptured wood plant stand. Custom sized marble top. Very heavy and well made.

4

Title: Step Stool. Description: Wood step stool with fold out steps and build in handle on top.

Stool With Flowered Embroidery. Location: House • Great Room Condition: Excellent

Title: Stool With Flowered Embroidery. Description: Wood stool with maroon, embroidered top, and ornate legs. Top opens to reveal storage.