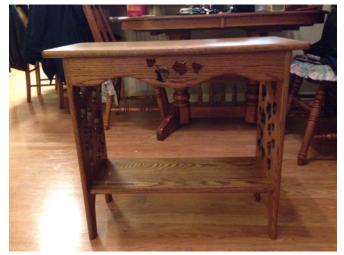

Title: Occasional Table. Description: Wood occasional table with leaf cutouts all around; handcrafted by Randy Jackson

Size:

Oriental Chairs (2). Location: House • Living Room Condition: Excellent

Title: Oriental Chairs (2). Description: Two matching oriental chairs with Chinese artistry on the back and bottom. Wood borders the back, arms, and the legs are wood as well.