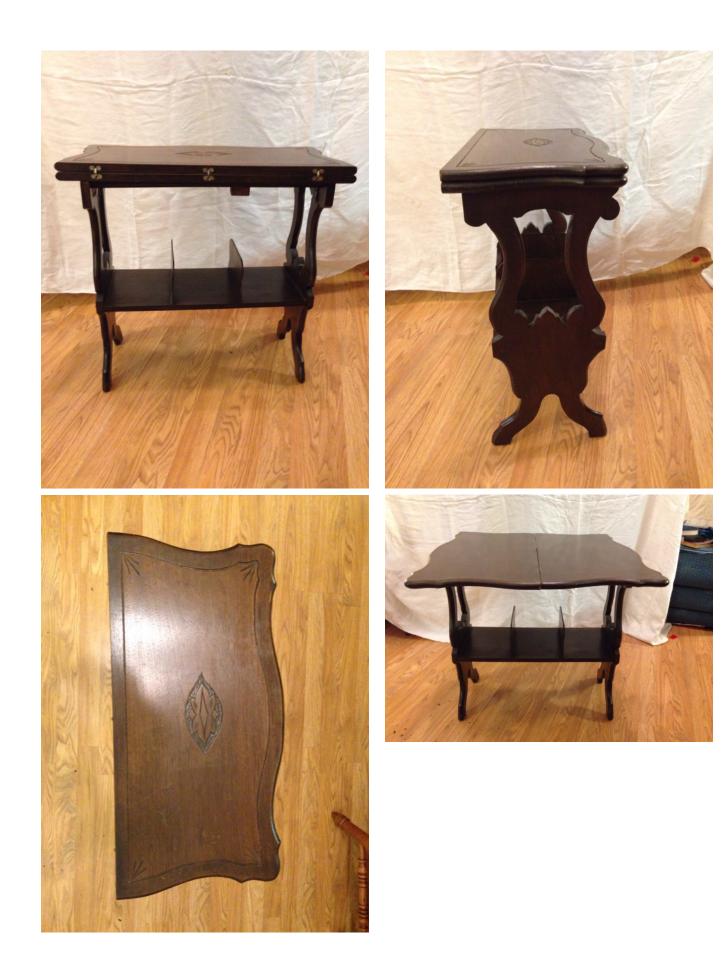

Wood End Table with Inlaid Top. Location: House • Living Room Condition: Excellent

Title: Wood End Table with Inlaid Top. Description: Dark wood decorative table with metal handles on front, antique legs, and multi-panel inlaid wood pattern on top. Includes exactly cut glass top.