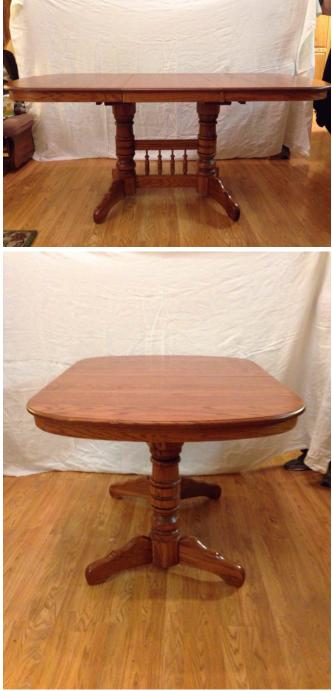

Title: Dining Table and Chairs. Description: Wood dining table with 4 side chairs & 2 captain chairs. Table has leaf which stores inside table.

Generated December 15, 2018 2:00 PM by MyStuff2