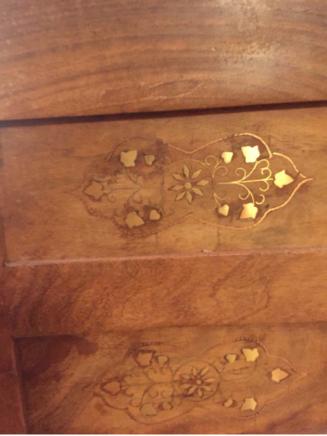

#### Indian Brass-Inlaid Chest Location: House • Great Room

Condition: Excellent

Title: Indian Brass-Inlaid Chest Description: Indian brass-inlaid chest with drawers

Indian Chest With Inlays. Location: House • Great Room Condition: Excellent Size:

Title: Indian Chest With Inlays. Description: