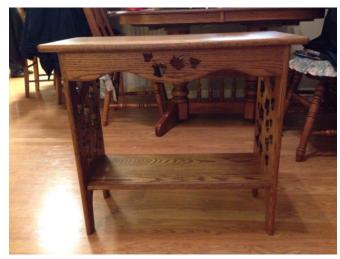

# Occasional Table, Small. Location: House • Great Room Condition: Excellent

Title: Occasional Table, Small. Description: Small occasional table with lower shelf

Occasional Table. Location: House • Great Room Condition: Excellent

Title: Occasional Table. Description: Wood occasional table with leaf cutouts all around; handcrafted by Randy Jackson

Size:

Oriental Chairs (2). Location: House • Living Room Condition: Excellent

Title: Oriental Chairs (2). Description: Two matching oriental chairs with Chinese artistry on the back and bottom. Wood borders the back, arms, and the legs are wood as well.