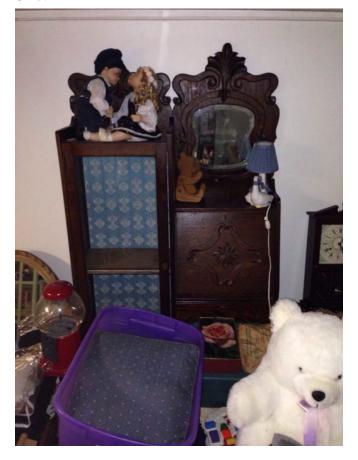

# Dresser With Mirror.

Location: House • Moms Bedroom Condition: Excellent Size:

Title: Dresser With Mirror. Description: