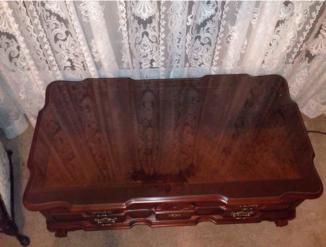

Size:

Antique Decorative Coffee Table. Location: House • Living Room Condition: Excellent

Title: Antique Decorative Coffee Table. Description: Mint condition dark wood coffee table with decorative brass handles on the front. Includes a custom cut glass top that exactly matches the custom border. Small corner of glass is broken in the rear.