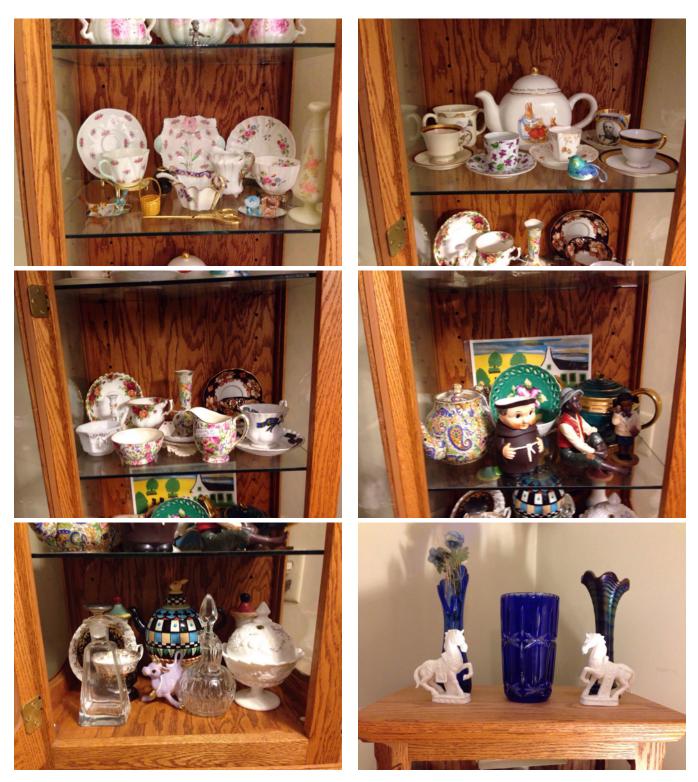

# Hutch Contents.

Location: House • Great Room Condition: Excellent Size:

Title: Hutch Contents. Description:

|