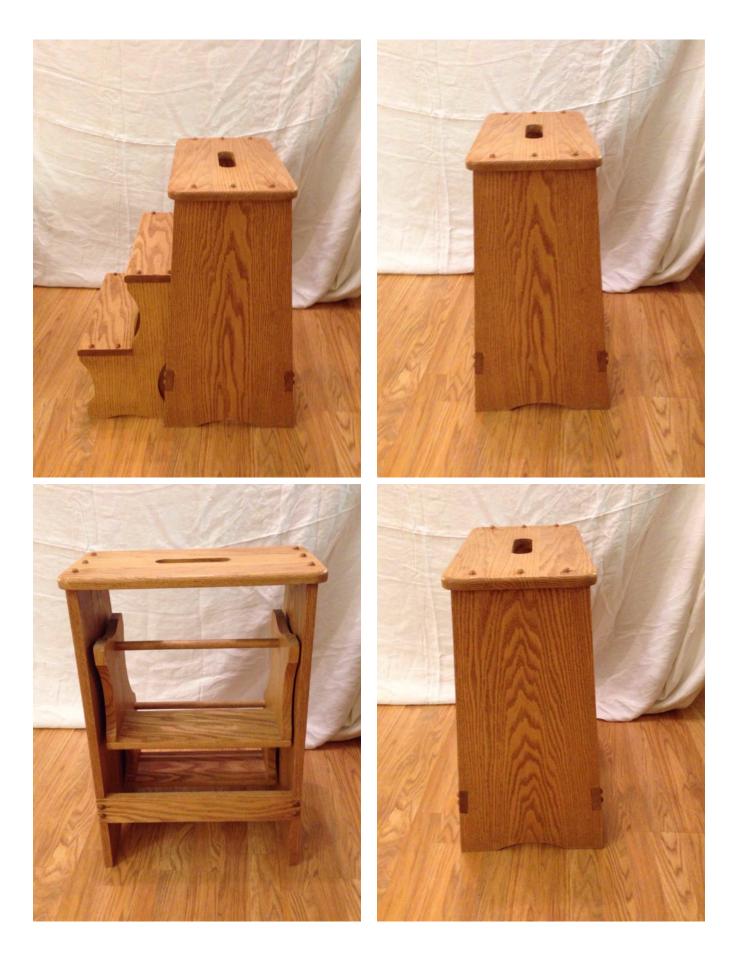

### Step Stool.

Location: House • Great Room Condition: Excellent

Size:

 Title: Solid Wood Plant Stand with Marble Top -Sync Issues.
Description: Large short sculptured wood plant stand. Custom sized marble top. Very heavy and well made.

4

Title: Step Stool. Description: Wood step stool with fold out steps and build in handle on top.

Stool With Flowered Embroidery. Location: House • Great Room Condition: Excellent

Title: Stool With Flowered Embroidery. Description: Wood stool with maroon, embroidered top, and ornate legs. Top opens to reveal storage.