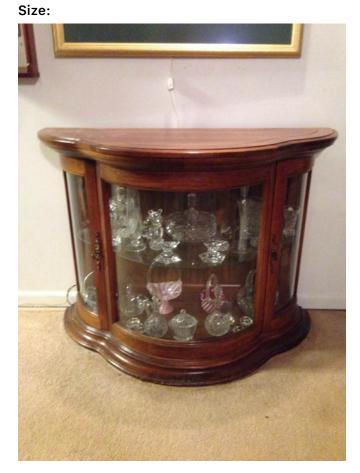

#### Curio Cabinet. Location: House • Great Room Condition: Excellent

Title: Curio Cabinet. Description: Curved, lighted, wood and glass curio cabinet with door and 2 glass shelves

Curio Cabinet. Location: House • Great Room Condition: Excellent