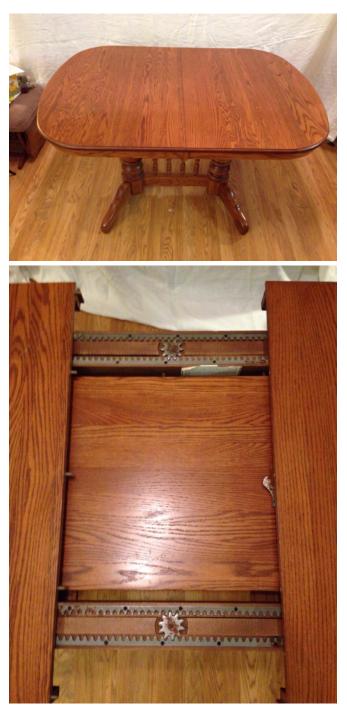

Title: Dining Table and Chairs. Description: Wood dining table with 4 side chairs & 2 captain chairs. Table has leaf which stores inside table.

Generated December 15, 2018 2:00 PM by MyStuff2