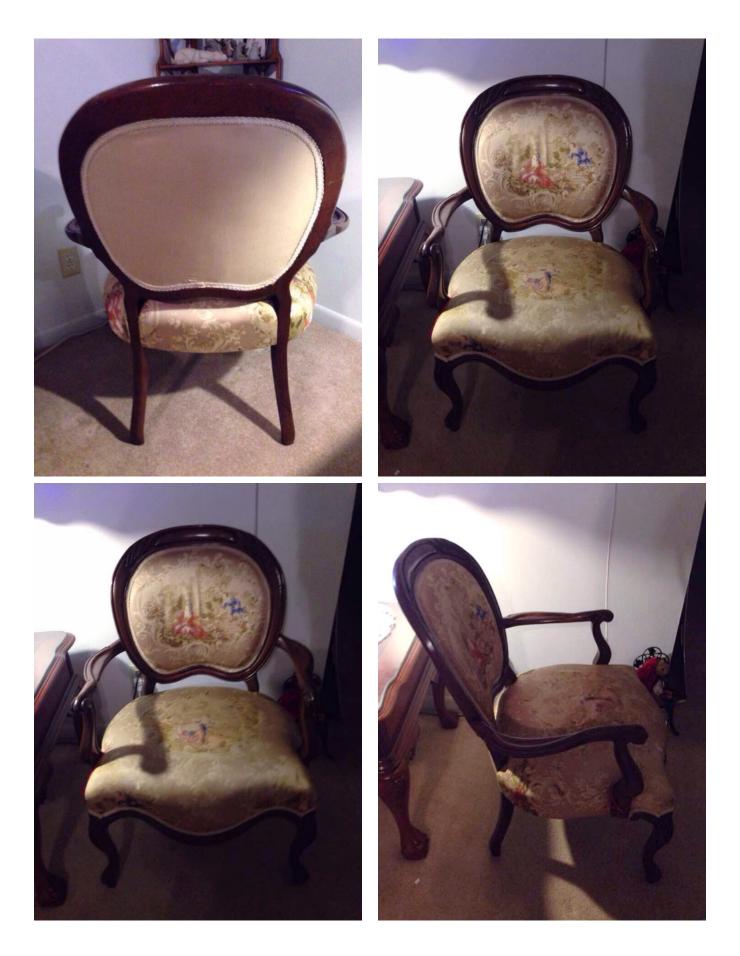

Ornate Ornamental Antique Chair. Location: House • Basement • Family Room Condition: Excellent

Title: Ornate Ornamental Antique Chair. Description: Very decorative ornate oriental chair. Has multiple scenes in the fabric, which is gold, browns, and golds.