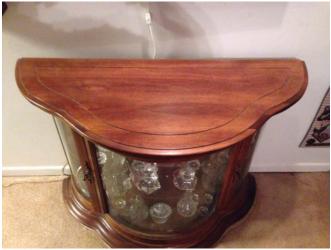

# Wood Plant Pedestal with glass top. Location: House • Living Room Condition: Excellent

Wood Quilt Stand. Location: House • Office Condition: Excellent

Title: Wood Quilt Stand.

**Description:** Wood quilt stand, which is totally contained by wood and glass. The top has a wood cover with a rounded glass top. The front has a wood frame with the entire front covered in glass.