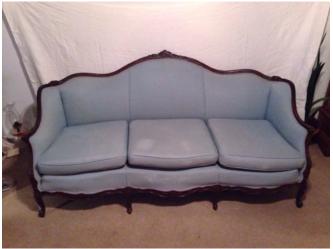

## Blue Sofa.

Location: House • Living Room Condition: Excellent

#### Size:

Title: Blue Sofa. Description: Light blue, three cushion sofa with dark, carved wood trim and legs

Blue Wingback Chair. Location: House • Living Room Condition: Excellent

Size:

Title: Blue Wingback Chair. Description: Blue wingback chair with wood legs, with buttons on the back.