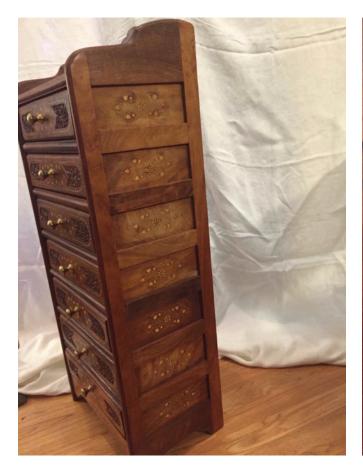

#### Indian Brass-Inlaid Chest Location: House • Great Room

Condition: Excellent

Title: Indian Brass-Inlaid Chest Description: Indian brass-inlaid chest with drawers

Indian Chest With Inlays. Location: House • Great Room Condition: Excellent Size:

Title: Indian Chest With Inlays. Description: