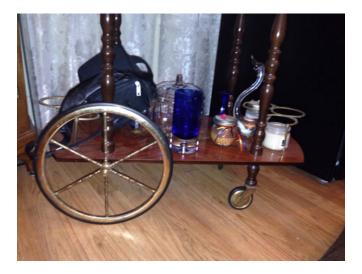

#### Tea Cart, Italian Location: House • Great Room Condition: Excellent

Title: Tea Cart, Italian Description: Italian tea cart with lower shelf; top with inlaid design has side leaves which expand into circular surface.