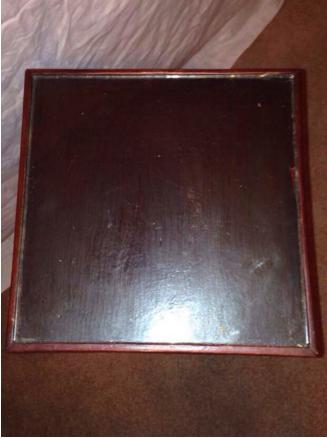

Size:

Antique Decorative Coffee Table. Location: House • Living Room Condition: Excellent

Title: Antique Decorative Coffee Table. Description: Mint condition dark wood coffee table with decorative brass handles on the front. Includes a custom cut glass top that exactly matches the custom border. Small corner of glass is broken in the rear.