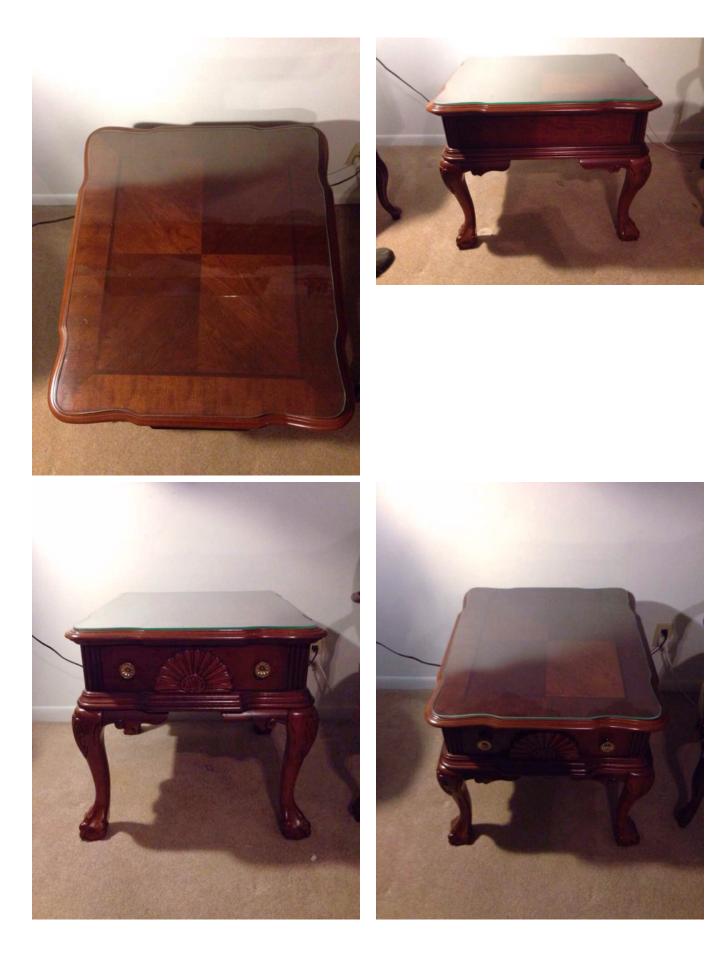

Wood End Table with Inlaid Top. Location: House • Living Room Condition: Excellent

Title: Wood End Table with Inlaid Top. Description: Dark wood decorative table with metal handles on front, antique legs, and multi-panel inlaid wood pattern on top. Includes exactly cut glass top.