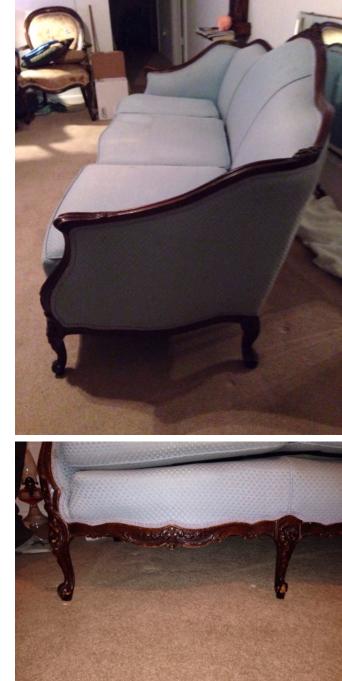

## Blue Sofa.

Location: House • Living Room Condition: Excellent

#### Size:

Title: Blue Sofa. Description: Light blue, three cushion sofa with dark, carved wood trim and legs

Blue Wingback Chair. Location: House • Living Room Condition: Excellent

Size:

Title: Blue Wingback Chair. Description: Blue wingback chair with wood legs, with buttons on the back.