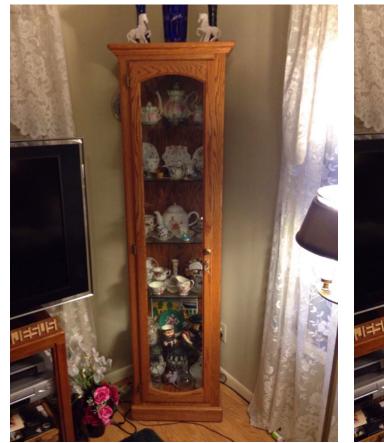

#### Corner Wood Curio Cabinet. Location: House • Living Room Condition: Excellent

Title: Corner Wood Curio Cabinet. Description: Open designed curio shelf unit. Sides have wood cutouts. Total of 6 shelves.