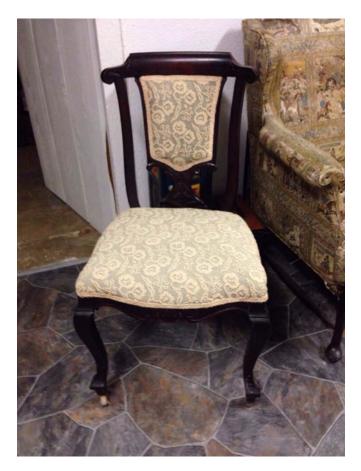

# Wood Chair with Flowered Fabric Seat and Back.

Location: House • Basement • Family Room

Condition: Excellent

Title: Wood Chair with Flowered Fabric Seat and Back.Description: Wood chair with flowered fabric on the seat and back. Wood is a dark decorative wood.